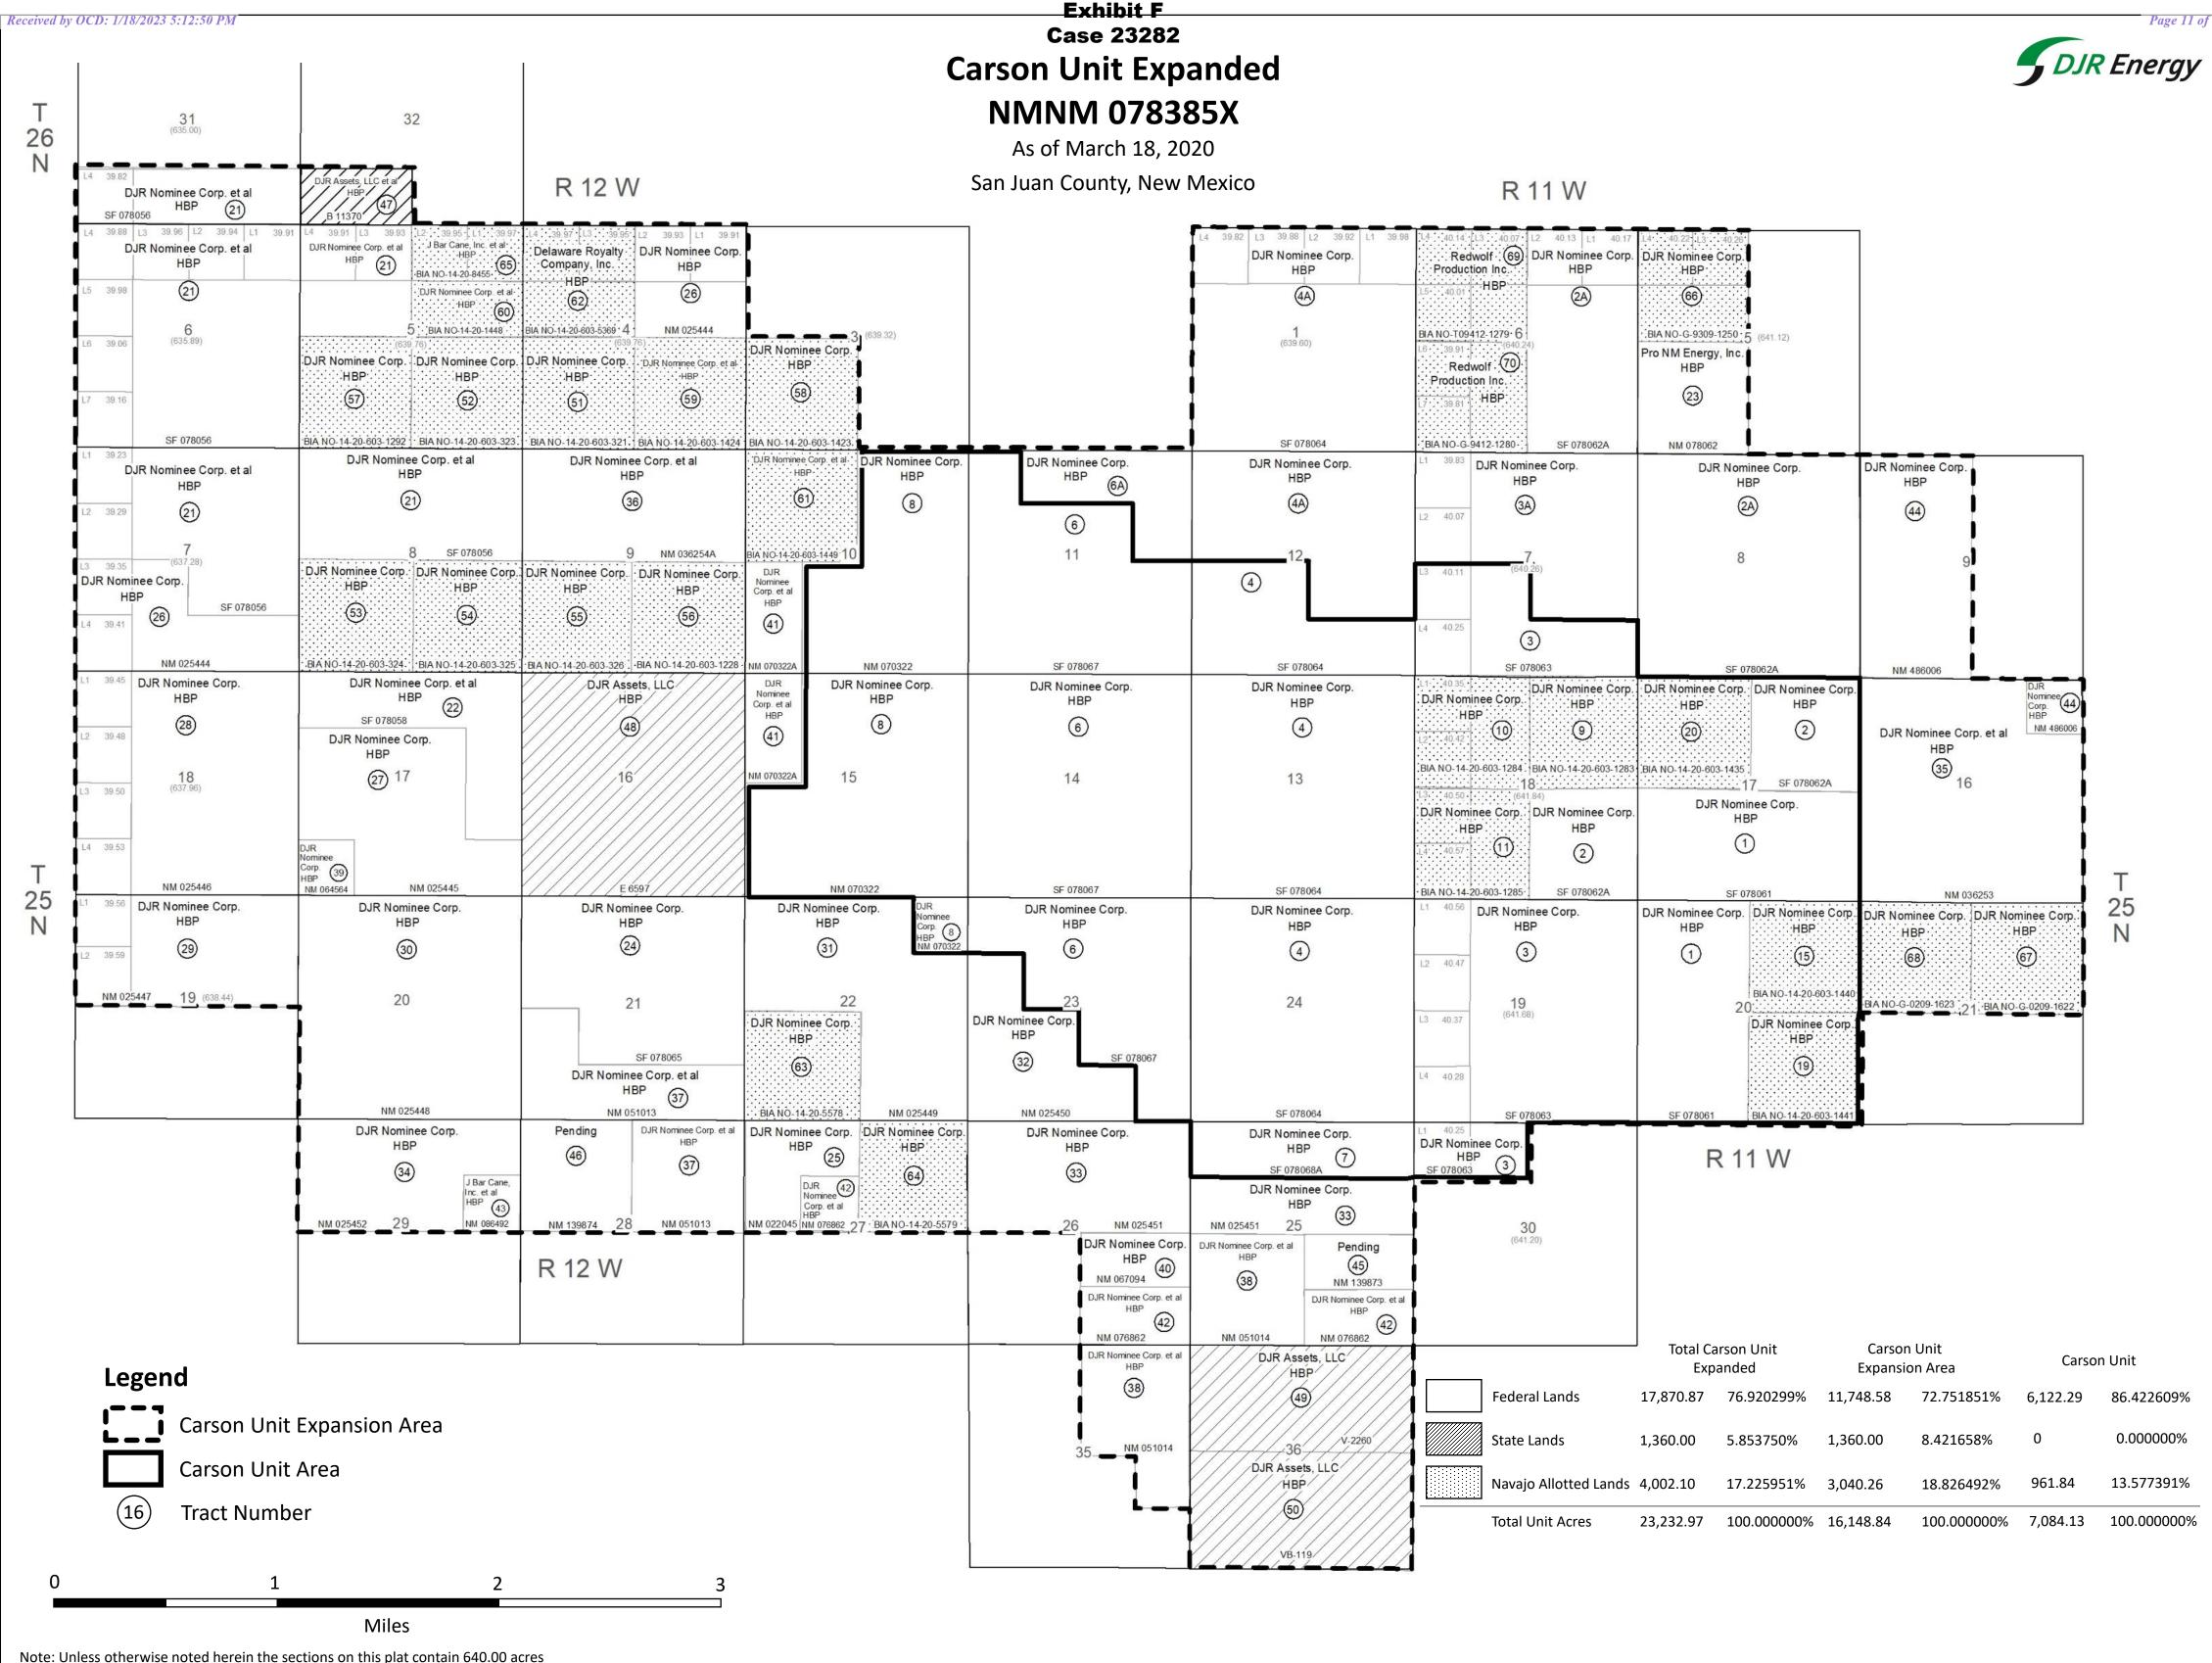

Attached as **DJR Exhibit F** is a copy of the BLM approval of the Carson Unit Expansion, with Exhibits A (a map of the approved Carson Unit Expanded area) and Exhibit B (a tract ownership schedule), along with the BLM Certification-Determination approving and confirming the expansion approval.

- 2. This expansion will add 16,148.84 acres to the existing 7,084.13 acres, resulting in an enlarged unit area of 23,232.97 acres, more or less, of which 17,870.87 acres (76.920299%) are Federal lands, and 1,360.00 acres (5.853750%) are State lands, and 4,002.10 acres (17.225951%) are Navajo Allotted lands.
- 3. The following Federal lease embrace lands within the expanded unit area:

The unit agreement amendment embraces 23,232.97 acres more or less, of which 17,870.87 acres (76.920299%) are Federal lands, and 1,360.00 acres (5.853750%) are State lands, and 4,002.10 acres (17.225951%) are Navajo Allotted lands.

#### CARSON UNIT AREA EXPANSION EFFECTIVE

T25N-R12W, T25N-R11W, & T26N-R12W, SAN JUAN COUNTY, NEW MEXICO

Ownership reflected herein covers those formations from below the stratigraphic equivalent of the top of the Mancos Shale (base of Mesa Verde Group) identified at 3,736' MD to the stratigraphic equivalent of the base of the Mancos Shale (base of Greenhorn Limestone) identified at 5,526' MD as shown in the Central Bisti SWD 161 well (API # 30-045-31606) located in Township 25 North, Range 12 West, Section 16, San Juan County, New Mexico.