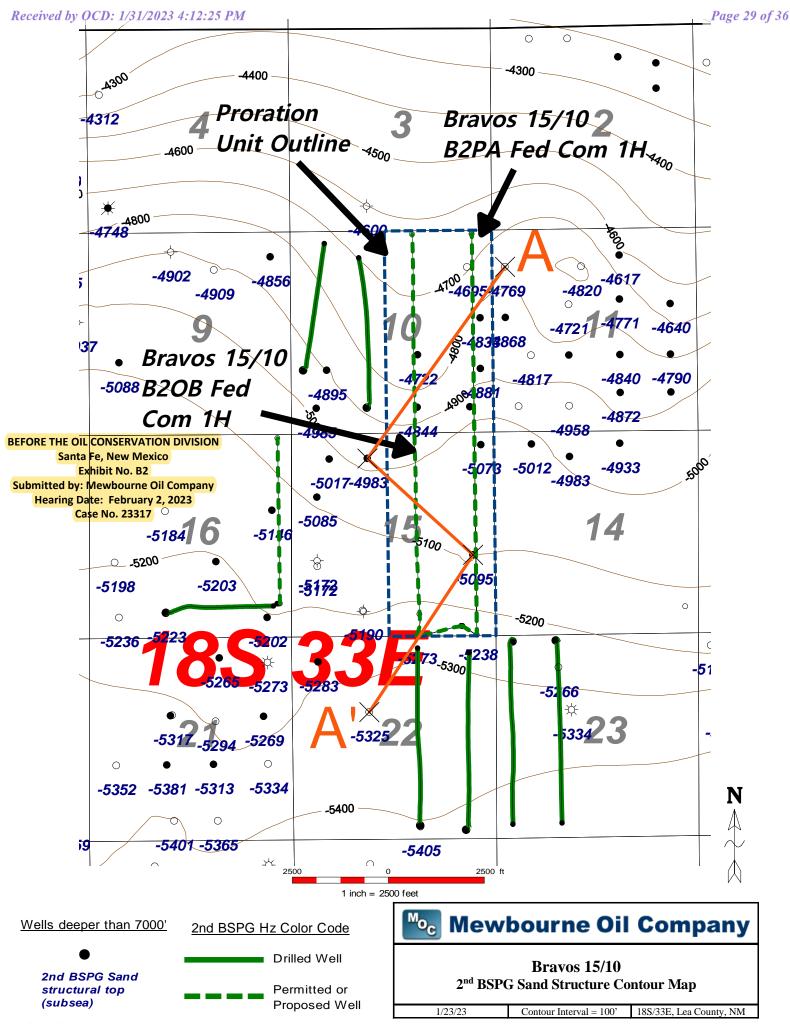

| 33            |



 $\square$ 

BEFORE THE OIL CONSERVATION DIVISION Santa Fe, New Mexico Exhibit No. B1 Submitted by: Mewbourne Oil Company Hearing Date: February 2, 2023 Case No. 23317





Released to Imaging: 1/31/2023 4:26:21 PM



Released to Imaging: 1/31/2023 4:26:21 PM

#### STATE OF NEW MEXICO ENERGY, MINERALS AND NATURAL RESOURCES DEPARTMENT OIL CONSERVATION DIVISION

#### APPLICATION OF MEWBOURNE OIL COMPANY FOR COMPULSORY POOLING AND TO VACATE DIVISION POOLING ORDERS R-22377 AND R-22378, LEA COUNTY, NEW MEXICO.

#### CASE NO. 23317

#### <u>AFFIDAVIT</u>

| STATE OF NEW MEXICO | )     |
|---------------------|-------|
|                     | ) ss. |
| COUNTY OF SANTA FE  | )     |

Michael H. Feldewert, attorney in fact and authorized representative of the Applicant herein, being first duly sworn, upon oath, states

1. The above-referenced application and notice of the hearing on this application was sent by certified mail to the affected parties on the date set