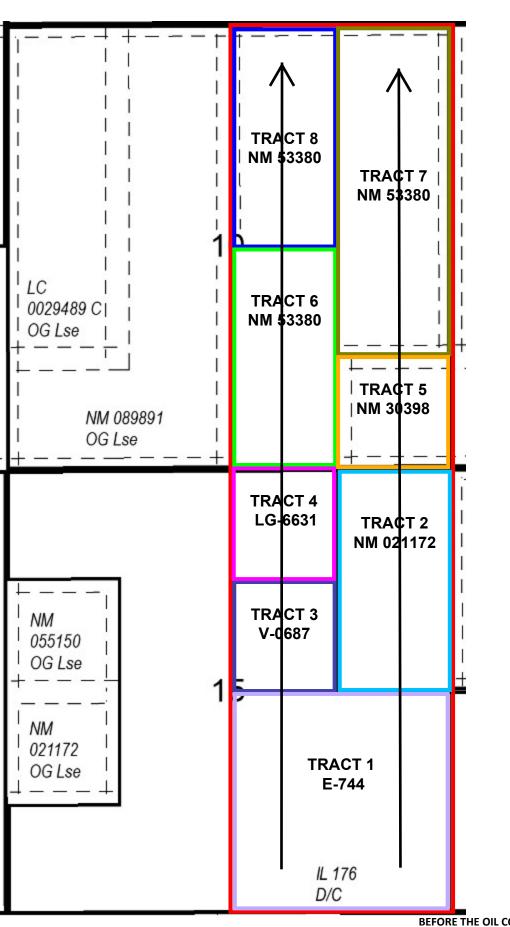

6. **Exhibit A-1** contains the Form C-102s for the proposed initial wells.

7. **Exhibit A-2** identifies the tracts of land comprising the proposed spacing units and the lateral trajectory of the proposed wells. The acreage is comprised of state and federal lands.

8. **Exhibit A-3** the working interest ownership in each tract and their respective interest in the horizontal spacing unit. Mewbourne has identified the "uncommitted" working interest owners that remain to be pooled in red.

#### BRAVOS 15-10 B2PA FED COM #1H BRAVOS 15-10 B2OB FED COM #1H

BEFORE THE OIL CONSERVATION DIVISION Santa Fe, New Mexico Exhibit No. A2 Submitted by: Mewbourne Oil Company Hearing Date: February 2, 2023 Case No. 23317

#### Tract 1: SE4 of Section 15 - E-744

Mewbourne Oil Company

#### Tract 2: E2NE4 of Section 15 - NM 21172

Mewbourne Oil Company, et al. MRC Delaware Resources, LLC DLA Properties SDS Properties, Inc. Claude Forest Wynn Adrienne Suzanne Wynn Beauchamp Charitable Raminder Unitrust Forest Jacob Wynn Taylor Mays Wynn

#### Tract 3: SW4NE4 of Section 15 - V-0687

Mewbourne Oil Company

#### Tract 4: NW4NE4 of Section 15 - LG-6631

Mewbourne Oil Company, et al. MRC Delaware Resources, LLC DLA Properties SDS Properties, Inc. Claude Forest Wynn Adrienne Suzanne Wynn Beauchamp Charitable Raminder Unitrust Forest Jacob Wynn Taylor Mays Wynn Tract 5: SE4SE4 of Section 10 - NM 30398

Mewbourne Oil Company, et al.

Tract 6: W2SE4 of Section 10 - NM 53380 Mewbourne Oil Company, et al.

Tract 7: NE4SE4, E2NE4 of Section 10 - NMNM 53380

Mewbourne Oil Company, et al. MRC Delaware Resources, LLC W.T. Wynn

Tract 8: W2NE4 of Section 10 - NMNM 53380

Mewbourne Oil Company, et al.

#### **RECAPITULATION FOR NON-STANDARD SPACING UNIT**

| Tract Number | Number of Acres Committed | Percentage of Interst in Communitized Area |
|--------------|---------------------------|--------------------------------------------|
| 1            | 160                       | 25.00000%                                  |
| 2            | 80                        | 12.500000%                                 |
| 3            | 40                        | 6.250000%                                  |
| 4            | 40                        | 6.250000%                                  |
| 5            | 40                        | 6.250000%                                  |
| 6            | 80                        | 12.500000%                                 |
| 7            | 120                       | 18.750000%                                 |
| 8            | 80                        | 12.500000%                                 |
| TOTAL        | 640                       | 100.00000%                                 |