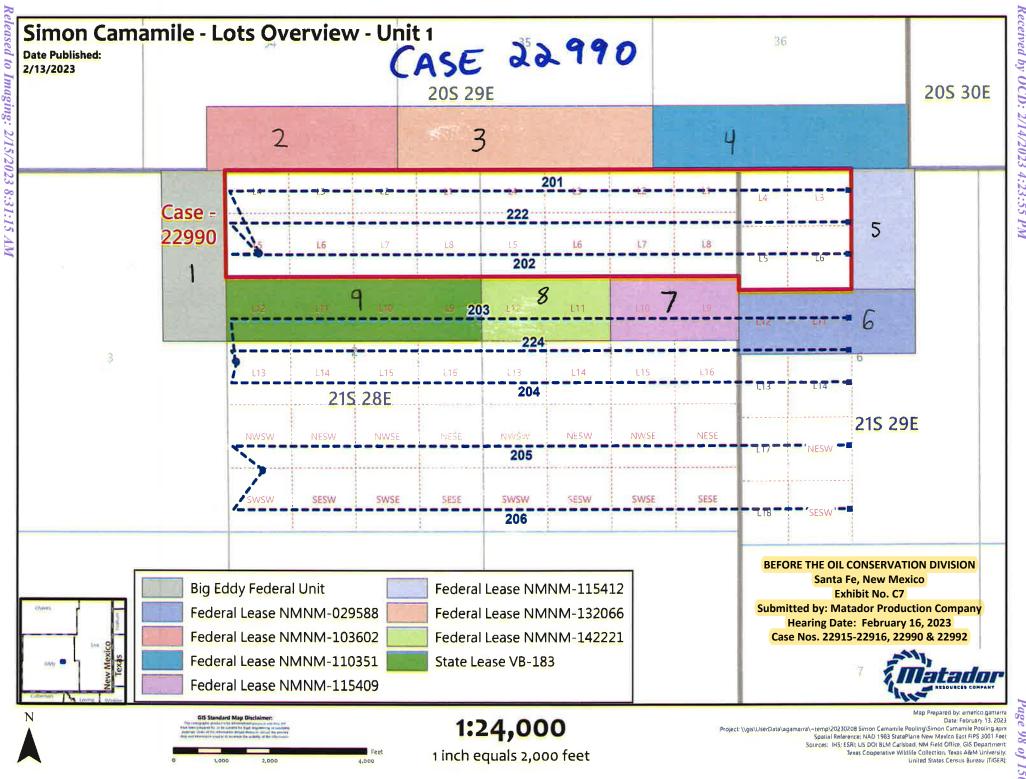

#### <u>CONSOLIDATED HEARING PACKAGE</u> <u>TABLE OF CONTENTS</u>

- MATADOR Exhibit A: Compulsory Pooling Application Checklists
- MATADOR Exhibit B: Filed Applications
- MATADOR Exhibit C: Self-affirmed Statement of Clay Wooten, Landman
  - o MATADOR Exhibit C-1: Draft C-102s
  - MATADOR Exhibit C-2: General Location Map
  - o MATADOR Exhibit C-3: Acreage Map showing Lots and Quarter-Quarter Sections
  - MATADOR Exhibit C-4: Tract Map and Pooled Parties
  - MATADOR Exhibit C-5: Sample Well Proposal Letters & AFEs
  - MATADOR Exhibit C-6: Chronology of Contact
  - MATADOR Exhibit C-7: Offset Affected Party Tract Map
- MATADOR Exhibit D: Affidavit of Andrew Parker, Geologist
  - o MATADOR Exhibit B-1: Locator Map
  - o MATADOR Exhibit B-2: Subsea Structure Map
  - o MATADOR Exhibit B-3: Structural Cross Section
- MATADOR Exhibit E: Notice Affidavit
- MATADOR Exhibit F: Notice of Publication Affidavits

Released to Imaging: 2/15/2023 8:31:15 AM

| Well #1Simon Camamile 0205 Fed Com 205H<br>Simon 205H Siz and 227F WL (Unit K) of Section 2<br>BHL: 2009 FSL and 227F WL (Unit K) of Section 6<br>Target: Wolfcamp<br>Orientation: West-East<br>Completion: Standard LocationHorizontal Well First and Last Take PointsExhibit C-1Completion Target (Formation, TVD and MD)Exhibit C-5AFE Capex and Operating CostsExhibit C-5Production Supervision/Month \$\$8,000Production Supervision/Month \$\$8600Justification for Supervision CostsExhibit CRequested Risk Charge200%Notice of HearingSee filed ApplicationProof of Published Notice of Hearing (20 days before hearing)Exhibit EProof of Published Notice of Hearing (20 days before hearing)Exhibit FOwnership DeterminationImage: See filed ApplicationIt (including lease numbers and owners)Exhibit C-4Tract List (including lease numbers and owners)Exhibit C-7Pooled Parties (including percentage above &<br>below)N/AUnlocatable Parties to be PooledNot ApplicableOwnership Depth Severance (including percentage above &<br>below)N/AJustific T-3Schibit C-5Cost Estimate to Drill and CompleteExhibit C-5Cost Estimate to Drill and CompleteExhibit C-5Cost Estimate to Proposal LetterExhibit C-5Cost Estimate to Production FacilitiesExhibit C-5Cost Estimate to Production FacilitiesExhibit C-5Cost Estimate to Prod    | <u>Received by OCD: 2/14/2023 4:23:55 PM</u>                   |                                                                                                                                                       |
|----------------------------------------------------------------------------------------------------------------------------------------------------------------------------------------------------------------------------------------------------------------------------------------------------------------------------------------------------------------------------------------------------------------------------------------------------------------------------------------------------------------------------------------------------------------------------------------------------------------------------------------------------------------------------------------------------------------------------------------------------------------------------------------------------------------------------------------------------------------------------------------------------------------------------------------------------------------------------------------------------------------------------------------------------------------------------------------------------------------------------------------------------------------------------------------------------------------------------------------------------------------------------------------------------------------------------------------------------------------------------------------------------------------------------------------------------------------|----------------------------------------------------------------|-------------------------------------------------------------------------------------------------------------------------------------------------------|
| Completion Target (Formation, TVD and MD)Exhibit C-5AFE Capex and Operating Costs58.000Production Supervision/Month \$\$800Justification for Supervision CostsExhibit CRequested Risk Charge200%Notice of HearingSe filed ApplicationProposed Notice of Hearing (20 days before hearing)Exhibit EProof of Pulsihed Notice of Hearing (10 days before hearing)Exhibit EOwnership DeterminationExhibit FLand Ownership Schematic of the Spacing UnitExhibit C-4Tract List (including lease numbers and owners)Exhibit C-7Pooled Parties (including ownership type)Exhibit C-7Pooled Parties (including ownership type)Exhibit C-7Pooled Parties to be PooledNot applicableOwnership DettractNot applicableJundcatable Parties to be PooledNot ApplicableOwnership Opth Severance (including percentage above & below)N/AJoinderSample Copy of Proposal LetterSample Copy of Proposal LetterExhibit C-5Cost Estimate to Full and CompleteExhibit C-5Cos                                                                                                                                   | Well #1                                                        | SHL: 1280' FSL and 725' FWL (Unit M) of Section 2<br>BHL: 2049' FSL and 2271' FWL (Unit K) of Section 6<br>Target: Wolfcamp<br>Orientation: West-East |
| AFE Capex and Operating Costs       A         Drilling Supervision/Month \$       \$8,000         Production Supervision/Month \$       \$800         Justification for Supervision Costs       Exhibit C         Requested Risk Charge       200%         Notice of Hearing       200%         Proposed Notice of Hearing (20 days before hearing)       Exhibit E         Proof of Publicked Notice of Hearing (20 days before hearing)       Exhibit F         Ownership Determination       Exhibit C-4         Tract List (including lease numbers and owners)       Exhibit C-4         Tract List (including lease numbers and owners) of Tracts subject to notice requirements.       Exhibit C-7         Pooled Parties (including ownership type)       Exhibit C-7         Pooled Parties to be Pooled       Not Applicable         Ownership Depth Severance (including percentage above & below)       N/A         Joinder       Sample Copy of Proposal Letter         Exhibit C-5       Exhibit C-5         List of Interest Owners (ie Exhibit A of JOA)       Exhibit C-5         Cost Estimate to Equip Well       Exhibit C-5         Cost Estimate to Drill and Complete       Exhibit C-5         Cost Estimate to Equip Well       Exhibit C-5         Cost Estimate to Equip Well       Exhibit C-5         S                                                                                                                           | Horizontal Well First and Last Take Points                     | Exhibit C-1                                                                                                                                           |
| Drilling Supervision/Month \$       \$8,000         Production Supervision/Month \$       \$800         Justification for Supervision Costs       Exhibit C         Requested Risk Charge       200%         Notice of Hearing       See filed Application         Proof of Mailed Notice of Hearing (20 days before hearing)       Exhibit E         Proof of Mailed Notice of Hearing (10 days before hearing)       Exhibit E         Proof of Mailed Notice of Hearing (10 days before hearing)       Exhibit F         Ownership Determination       Exhibit C-4         Tract List (including lease numbers and owners)       Exhibit C-4         It (including lease numbers and owners) of Tracts subject to notice requirements.       Exhibit C-7         Pooled Parties (including ownership type)       Exhibit C-4         Unlocatable Parties (including percentage above & below)       N/A         Joinder       Sample Copy of Proposal Letter         Sample Copy of Proposal Letter       Exhibit C-5         Cost Estimate to Drill and Complete       Exhibit C-5         Cost Estimate to Drill and Complete       Exhibit C-5         Cost Estimate to Drill and Complete       Exhibit C-5         Cost Estimate to Proposal Letter       Exhibit C-5         Cost Estimate to Drill and Complete       Exhibit C-5         Cost Estimate to Pr                                                                                        | Completion Target (Formation, TVD and MD)                      | Exhibit C-5                                                                                                                                           |
| Production Supervision/Month \$       \$800         Justification for Supervision Costs       Exhibit C         Requested Risk Charge       200%         Notice of Hearing       200%         Proposed Notice of Hearing (20 days before hearing)       Exhibit E         Proof of Mailed Notice of Hearing (10 days before hearing)       Exhibit E         Ownership Determination       0         Land Ownership Schematic of the Spacing Unit       Exhibit C-4         Tract List (including lease numbers and owners)       Exhibit C-4         Its (including lease numbers and owners)       Exhibit C-7         Pooled Parties (including ownership type)       Exhibit C-7         Pooled Parties (including ownership type)       Exhibit C-4         Unlocatable Parties to be Pooled       Not Applicable         Ownership Detth Severance (including percentage above & below)       N/A         Joinder       2         Sample Copy of Proposal Letter       Exhibit C-5         List of Interest Owners (ie Exhibit A of JOA)       Exhibit C-5         Cost Estimate to Drill and Complete       Exhibit C-5         Cost Estimate to Drill and Complete       Exhibit C-5         Cost Estimate to Proposal Letter       Exhibit C-5         Cost Estimate to Drill and Complete       Exhibit C-5         Cost                                                                                                                             | AFE Capex and Operating Costs                                  |                                                                                                                                                       |
| Justification for Supervision Costs       Exhibit C         Requested Risk Charge       20%         Notice of Hearing       See filed Application         Proposed Notice of Hearing (20 days before hearing)       Exhibit E         Proof of Mailed Notice of Hearing (10 days before hearing)       Exhibit E         Ownership Determination       Exhibit C-4         Tract List (including lease numbers and owners)       Exhibit C-4         Tract List (including lease numbers and owners) of Tracts subject to notice requirements.       Exhibit C-7         Pooled Parties (including ownership type)       Exhibit C-4         Unlocatable Parties to be Pooled       Not Applicable         Ownership Depth Severance (including percentage above & below)       N/A         Joinder       Exhibit C-5         Sample Copy of Proposal Letter       Exhibit C-5         Cost Estimate to Drill and Complete       Exhibit C-5         Cost Estimate to Fundoutin facilities       Exhibit C-5         Cost Estimate to Fundoutin Facilities       Exhibit C-5         Cost Estimate to Fundoutin Facilities       Exhibit C-5         Goolegy       Exhibit C-5         Summary (including special considerations)       Exhibit C-5         Summary (including special considerations)       Exhibit C-5         Spacing Unit Schematic                                                                                                        | Drilling Supervision/Month \$                                  | \$8,000                                                                                                                                               |
| Requested Risk Charge     200%       Notice of Hearing     See filed Application       Proposed Notice of Hearing (20 days before hearing)     Exhibit E       Proof of Mailed Notice of Hearing (10 days before hearing)     Exhibit E       Ownership Determination     Exhibit C-4       Tract List (including lease numbers and owners)     Exhibit C-4       If approval of Non-Standard Spacing Unit is requested, Tract     Exhibit C-7       Pooled Parties (including ownership type)     Exhibit C-4       Unlocatable Parties to be Pooled     Not Applicable       Ownership Depth Severance (including percentage above & below)     N/A       Joinder     Sample Copy of Proposal Letter       Sample Copy of Contact with Non-Joined Working Interests     Exhibit C-5       Cost Estimate to Equip Well     Exhibit C-5       Cost Estimate to Equip Well     Exhibit C-5       Cost Estimate to Equip Well     Exhibit C-5       Sout Estimate to Forduction Facilities     Exhibit C-5       Cost Estimate to Equip Well     Exhibit C-5       Summary (including special considerations)     Exhibit C-5       Summary (including special considerations)     Exhibit C-5       Spacing Unit Schematic     Exhibit C-5       Goots Estimate to Forduction Facilities     Exhibit C-5       Goat Estimate to Forduction Facilities     Exhibit C-5       Supoing Unit Schematic </td <td>Production Supervision/Month \$</td> <td>\$800</td> | Production Supervision/Month \$                                | \$800                                                                                                                                                 |
| Notice of Hearing       See filed Application         Proposed Notice of Hearing (20 days before hearing)       Exhibit E         Proof of Mailed Notice of Hearing (10 days before hearing)       Exhibit E         Proof of Published Notice of Hearing (10 days before hearing)       Exhibit F         Ownership Determination       Exhibit C-4         Tract List (including lease numbers and owners)       Exhibits C-4         If approval of Non-Standard Spacing Unit is requested, Tract<br>List (including lease numbers and owners) of Tracts subject to<br>notice requirements.       Exhibit C-7         Pooled Parties (including ownership type)       Exhibit C-4         Unlocatable Parties to be Pooled       Not Applicable         Ownership Depth Severance (including percentage above &<br>below)       N/A         Joinder       Sample Copy of Proposal Letter         Sample Copy of Proposal Letter       Exhibit C-5         List of Interest Owners (ie Exhibit A of JOA)       Exhibit C-5         Cost Estimate to Drill and Complete       Exhibit C-5         Cost Estimate to Equip Well       Exhibit C-5         Cost Estimate to Equip Well       Exhibit C-5         Cost Estimate to Foroduction Facilities       Exhibit C-5         Cost Estimate to Foroduction Facilities       Exhibit C-5         Summary (including special considerations)       Exhibit C-3                                                | Justification for Supervision Costs                            | Exhibit C                                                                                                                                             |
| Proposed Notice of HearingSee filed ApplicationProof of Mailed Notice of Hearing (20 days before hearing)Exhibit EProof of Published Notice of Hearing (10 days before hearing)Exhibit FOwnership DeterminationExhibit C-4Land Ownership Schematic of the Spacing UnitExhibits C-4Tract List (including lease numbers and owners)Exhibits C-4If approval of Non-Standard Spacing Unit is requested, Tract<br>List (including lease numbers and owners) of Tracts subject to<br>notice requirements.Exhibit C-7Pooled Parties (including ownership type)Exhibit C-4Unlocatable Parties to be PooledNot ApplicableOwnership Depth Severance (including percentage above &<br>below)N/AJoinderSample Copy of Proposal LetterSample Copy of Proposal LetterExhibit C-5List of Interest Owners (ie Exhibit A of JOA)Exhibit C-5Cost Estimate to Drill and CompleteExhibit C-5Cost Estimate to Equip WellExhibit C-5Cost Estimate to Equip WellExhibit C-5Summary (including special considerations)Exhibit C-5Summary (including special considerations)Exhibit C-3Spacing Unit SchematicExhibit C-3Gunbarrel/Lateral Trajectory SchematicExhibit C-3Gunbarrel/Lateral Trajectory SchematicExhibit C-3Gunbarrel/Lateral Trajectory SchematicExhibit C-3Sundary (including special considerations)Exhibit C-3Spacing Unit SchematicExhibit C-3Sundary (including special considerations)Exhibit C-3Spacing Uni                                                       | Requested Risk Charge                                          | 200%                                                                                                                                                  |
| Proof of Mailed Notice of Hearing (20 days before hearing)Exhibit EProof of Published Notice of Hearing (10 days before hearing)Exhibit FOwnership DeterminationExhibit C-4Land Ownership Schematic of the Spacing UnitExhibit C-4Tract List (including lease numbers and owners)Exhibits C-4if approval of Non-Standard Spacing Unit is requested, TractExhibit C-7Pooled Parties (including ownership type)Exhibit C-4Unlocatable Parties to be PooledNot ApplicableOwnership Depth Severance (including percentage above &<br>below)N/AJoinderSample Copy of Proposal LetterSample Copy of Proposal LetterExhibit C-5Cost Estimate to Drill and CompleteExhibit C-5Cost Estimate to Equip WellExhibit C-5Cost Estimate to Equip WellExhibit C-5GoolegySummary (including special considerations)Spacing Unit SchematicExhibit C-5Gunmary (including special considerations)Exhibit C-5Gunmary (including special considerations)Exhibit C-5GoolegySummary (including special considerations)Spacing Unit SchematicExhibit C-5Gunbarrel/Lateral Trajectory SchematicExhibit C-3Gunbarrel/Lateral Trajectory SchematicExhibit C-3Gunbarrel/Lateral Trajectory SchematicExhibit C-3Gunbarrel/Lateral Trajectory SchematicExhibit C-3                                                                                                                                                                                                                           | Notice of Hearing                                              |                                                                                                                                                       |
| Proof of Published Notice of Hearing (10 days before hearing)       Exhibit F         Ownership Determination       Exhibit C-4         Iand Ownership Schematic of the Spacing Unit       Exhibits C-4         Tract List (including lease numbers and owners)       Exhibits C-4         If approval of Non-Standard Spacing Unit is requested, Tract List (including lease numbers and owners) of Tracts subject to notice requirements.       Exhibit C-7         Pooled Parties (including ownership type)       Exhibit C-4         Unlocatable Parties to be Pooled       Not Applicable         Ownership Depth Severance (including percentage above & below)       N/A         Joinder       Sample Copy of Proposal Letter         Sample Copy of Proposal Letter       Exhibit C-5         Cost Estimate to Drill and Complete       Exhibit C-5         Cost Estimate to Equip Well       Exhibit C-5         Cost Estimate to Equip Well       Exhibit C-5         Cost Estimate to Foroduction Facilities       Exhibit C-5         Guogy       Summary (including special considerations)       Exhibit D         Spacing Unit Schematic       Exhibit C-3       Exhibit C-3         Gunbarrel/Lateral Trajectory Schematic       Exhibit C-3       Exhibit C-5                                                                                                                                                                                | Proposed Notice of Hearing                                     | See filed Application                                                                                                                                 |
| Ownership Determination         Overage           Land Ownership Schematic of the Spacing Unit         Exhibit C-4           Tract List (including lease numbers and owners)         Exhibits C-4           If approval of Non-Standard Spacing Unit is requested, Tract         Exhibits C-4           List (including lease numbers and owners) of Tracts subject to notice requirements.         Exhibit C-7           Pooled Parties (including ownership type)         Exhibit C-4           Unlocatable Parties to be Pooled         Not Applicable           Ownership Depth Severance (including percentage above & below)         N/A           Joinder         Exhibit C-5           Sample Copy of Proposal Letter         Exhibit C-5           List of Interest Owners (ie Exhibit A of JOA)         Exhibit C-6           Overhead Rates In Proposal Letter         Exhibit C-5           Cost Estimate to Drill and Complete         Exhibit C-5           Cost Estimate to Equip Well         Exhibit C-5           Cost Estimate for Production Facilities         Exhibit C-5           Geology         Summary (including special considerations)           Spacing Unit Schematic         Exhibit C-3           Gunbarrel/Lateral Trajectory Schematic         Exhibit C-3                                                                                                                                                                 | Proof of Mailed Notice of Hearing (20 days before hearing)     | Exhibit E                                                                                                                                             |
| Land Ownership Schematic of the Spacing UnitExhibit C-4Tract List (including lease numbers and owners)Exhibits C-4If approval of Non-Standard Spacing Unit is requested, Tract<br>List (including lease numbers and owners) of Tracts subject to<br>notice requirements.Exhibit C-7Pooled Parties (including ownership type)Exhibit C-4Unlocatable Parties to be PooledNot ApplicableOwnership Depth Severance (including percentage above &<br>below)N/AJoinderSample Copy of Proposal LetterSample Copy of Proposal LetterExhibit C-5List of Interest Owners (ie Exhibit A of JOA)Exhibit C-6Overhead Rates In Proposal LetterExhibit C-5Cost Estimate to Drill and CompleteExhibit C-5Cost Estimate to Equip WellExhibit C-5Cost Estimate to Equip Second ConductionsExhibit C-5GeologySummary (including special considerations)Exhibit C-5Summary (including special considerations)Exhibit C-3Gunbarrel/Lateral Trajectory SchematicExhibit C-3Gunbarrel/Lateral Trajectory SchematicExhibit C-3                                                                                                                                                                                                                                                                                                                                                                                                                                                         | Proof of Published Notice of Hearing (10 days before hearing)  | Exhibit F                                                                                                                                             |
| Tract List (including lease numbers and owners)Exhibits C-4If approval of Non-Standard Spacing Unit is requested, Tract<br>List (including lease numbers and owners) of Tracts subject to<br>notice requirements.Exhibit C-7Pooled Parties (including ownership type)Exhibit C-4Unlocatable Parties to be PooledNot ApplicableOwnership Depth Severance (including percentage above &<br>below)N/AJoinderImage: Composal LetterSample Copy of Proposal LetterExhibit C-5List of Interest Owners (ie Exhibit A of JOA)Exhibit C-6Overhead Rates In Proposal LetterExhibit C-5Cost Estimate to Drill and CompleteExhibit C-5Cost Estimate for Production FacilitiesExhibit C-5GeologyImage: Cost Cost Cost Cost Cost Cost Cost Cost                                                                                                                                                                                                                                                                                                                                                                                                                                                                                                                                                                                                                                                                                                                              | Ownership Determination                                        |                                                                                                                                                       |
| If approval of Non-Standard Spacing Unit is requested, Tract<br>List (including lease numbers and owners) of Tracts subject to<br>notice requirements.Pooled Parties (including ownership type)Exhibit C-7Pooled Parties (including ownership type)Exhibit C-4Unlocatable Parties to be PooledNot ApplicableOwnership Depth Severance (including percentage above &<br>below)N/AJoinderSample Copy of Proposal LetterSample Copy of Proposal LetterExhibit C-4List of Interest Owners (ie Exhibit A of JOA)Exhibit C-6Overhead Rates In Proposal LetterExhibit C-5Cost Estimate to Drill and CompleteExhibit C-5Cost Estimate to Equip WellExhibit C-5Cost Estimate for Production FacilitiesExhibit C-5GeologySummary (including special considerations)Exhibit C-3Spacing Unit SchematicExhibit C-3Gunbarrel/Lateral Trajectory SchematicExhibit C-3 and D-2                                                                                                                                                                                                                                                                                                                                                                                                                                                                                                                                                                                                 | Land Ownership Schematic of the Spacing Unit                   | Exhibit C-4                                                                                                                                           |
| List (including lease numbers and owners) of Tracts subject to<br>notice requirements.Exhibit C-7Pooled Parties (including ownership type)Exhibit C-4Unlocatable Parties to be PooledNot ApplicableOwnership Depth Severance (including percentage above &<br>below)N/AJoinderSample Copy of Proposal LetterExhibit C-5Exhibit C-4List of Interest Owners (ie Exhibit A of JOA)Exhibit C-6Overhead Rates In Proposal LetterExhibit C-5Cost Estimate to Drill and CompleteExhibit C-5Cost Estimate to Equip WellExhibit C-5Cost Estimate for Production FacilitiesExhibit C-5GeologySummary (including special considerations)Spacing Unit SchematicExhibit C-3Gunbarrel/Lateral Trajectory SchematicExhibits C-3 and D-2                                                                                                                                                                                                                                                                                                                                                                                                                                                                                                                                                                                                                                                                                                                                       | Tract List (including lease numbers and owners)                | Exhibits C-4                                                                                                                                          |
| Pooled Parties (including ownership type)Exhibit C-4Unlocatable Parties to be PooledNot ApplicableOwnership Depth Severance (including percentage above & below)N/AJoinderSample Copy of Proposal LetterSample Copy of Proposal LetterExhibit C-5List of Interest Owners (ie Exhibit A of JOA)Exhibit C-4Chronology of Contact with Non-Joined Working InterestsExhibit C-6Overhead Rates In Proposal LetterExhibit C-5Cost Estimate to Drill and CompleteExhibit C-5Cost Estimate to Equip WellExhibit C-5Cost Estimate for Production FacilitiesExhibit C-5GeologySummary (including special considerations)Exhibit C-3Spacing Unit SchematicExhibit C-3Gunbarrel/Lateral Trajectory SchematicExhibit C-3 and D-2                                                                                                                                                                                                                                                                                                                                                                                                                                                                                                                                                                                                                                                                                                                                            | List (including lease numbers and owners) of Tracts subject to | Exhibit C-7                                                                                                                                           |
| Unlocatable Parties to be PooledNot ApplicableOwnership Depth Severance (including percentage above &<br>below)N/AJoinderN/ASample Copy of Proposal LetterExhibit C-5List of Interest Owners (ie Exhibit A of JOA)Exhibit C-4Chronology of Contact with Non-Joined Working InterestsExhibit C-6Overhead Rates In Proposal LetterExhibit C-5Cost Estimate to Drill and CompleteExhibit C-5Cost Estimate to Equip WellExhibit C-5Cost Estimate for Production FacilitiesExhibit C-5GeologySummary (including special considerations)Spacing Unit SchematicExhibit C-3Gunbarrel/Lateral Trajectory SchematicExhibit C-3 and D-2                                                                                                                                                                                                                                                                                                                                                                                                                                                                                                                                                                                                                                                                                                                                                                                                                                   |                                                                |                                                                                                                                                       |
| Ownership Depth Severance (including percentage above & below)       N/A         Joinder       N/A         Sample Copy of Proposal Letter       Exhibit C-5         List of Interest Owners (ie Exhibit A of JOA)       Exhibit C-4         Chronology of Contact with Non-Joined Working Interests       Exhibit C-6         Overhead Rates In Proposal Letter       Exhibit C-5         Cost Estimate to Drill and Complete       Exhibit C-5         Cost Estimate for Production Facilities       Exhibit C-5         Geology       Summary (including special considerations)         Spacing Unit Schematic       Exhibit C-3         Gunbarrel/Lateral Trajectory Schematic       Exhibit C-3 and D-2                                                                                                                                                                                                                                                                                                                                                                                                                                                                                                                                                                                                                                                                                                                                                   |                                                                |                                                                                                                                                       |
| Sample Copy of Proposal LetterExhibit C-5List of Interest Owners (ie Exhibit A of JOA)Exhibit C-4Chronology of Contact with Non-Joined Working InterestsExhibit C-6Overhead Rates In Proposal LetterExhibit C-5Cost Estimate to Drill and CompleteExhibit C-5Cost Estimate to Equip WellExhibit C-5Cost Estimate for Production FacilitiesExhibit C-5GeologySummary (including special considerations)Exhibit DSpacing Unit SchematicExhibit C-3Gunbarrel/Lateral Trajectory SchematicExhibits C-3 and D-2                                                                                                                                                                                                                                                                                                                                                                                                                                                                                                                                                                                                                                                                                                                                                                                                                                                                                                                                                     | Ownership Depth Severance (including percentage above &        |                                                                                                                                                       |
| List of Interest Owners (ie Exhibit A of JOA)Exhibit C-4List of Interest Owners (ie Exhibit A of JOA)Exhibit C-4Chronology of Contact with Non-Joined Working InterestsExhibit C-6Overhead Rates In Proposal LetterExhibit C-5Cost Estimate to Drill and CompleteExhibit C-5Cost Estimate to Equip WellExhibit C-5Cost Estimate for Production FacilitiesExhibit C-5GeologySummary (including special considerations)Exhibit DSpacing Unit SchematicExhibit C-3Gunbarrel/Lateral Trajectory SchematicExhibits C-3 and D-2                                                                                                                                                                                                                                                                                                                                                                                                                                                                                                                                                                                                                                                                                                                                                                                                                                                                                                                                      | Joinder                                                        |                                                                                                                                                       |
| Chronology of Contact with Non-Joined Working InterestsExhibit C-6Overhead Rates In Proposal LetterExhibit C-5Cost Estimate to Drill and CompleteExhibit C-5Cost Estimate to Equip WellExhibit C-5Cost Estimate for Production FacilitiesExhibit C-5GeologySummary (including special considerations)Spacing Unit SchematicExhibit C-3Gunbarrel/Lateral Trajectory SchematicExhibits C-3 and D-2                                                                                                                                                                                                                                                                                                                                                                                                                                                                                                                                                                                                                                                                                                                                                                                                                                                                                                                                                                                                                                                               | Sample Copy of Proposal Letter                                 | Exhibit C-5                                                                                                                                           |
| Overhead Rates In Proposal LetterExhibit C-5Cost Estimate to Drill and CompleteExhibit C-5Cost Estimate to Equip WellExhibit C-5Cost Estimate for Production FacilitiesExhibit C-5GeologySummary (including special considerations)Exhibit DSpacing Unit SchematicExhibit C-3Gunbarrel/Lateral Trajectory SchematicExhibits C-3 and D-2                                                                                                                                                                                                                                                                                                                                                                                                                                                                                                                                                                                                                                                                                                                                                                                                                                                                                                                                                                                                                                                                                                                        | List of Interest Owners (ie Exhibit A of JOA)                  | Exhibit C-4                                                                                                                                           |
| Cost Estimate to Drill and CompleteExhibit C-5Cost Estimate to Equip WellExhibit C-5Cost Estimate for Production FacilitiesExhibit C-5GeologySummary (including special considerations)Spacing Unit SchematicExhibit C-3Gunbarrel/Lateral Trajectory SchematicExhibits C-3 and D-2                                                                                                                                                                                                                                                                                                                                                                                                                                                                                                                                                                                                                                                                                                                                                                                                                                                                                                                                                                                                                                                                                                                                                                             | Chronology of Contact with Non-Joined Working Interests        | Exhibit C-6                                                                                                                                           |
| Cost Estimate to Equip WellExhibit C-5Cost Estimate for Production FacilitiesExhibit C-5GeologySummary (including special considerations)Exhibit DSpacing Unit SchematicExhibit C-3Gunbarrel/Lateral Trajectory SchematicExhibits C-3 and D-2                                                                                                                                                                                                                                                                                                                                                                                                                                                                                                                                                                                                                                                                                                                                                                                                                                                                                                                                                                                                                                                                                                                                                                                                                  | Overhead Rates In Proposal Letter                              | Exhibit C-5                                                                                                                                           |
| Cost Estimate for Production Facilities       Exhibit C-5         Geology       Summary (including special considerations)         Spacing Unit Schematic       Exhibit D         Gunbarrel/Lateral Trajectory Schematic       Exhibits C-3 and D-2                                                                                                                                                                                                                                                                                                                                                                                                                                                                                                                                                                                                                                                                                                                                                                                                                                                                                                                                                                                                                                                                                                                                                                                                            | Cost Estimate to Drill and Complete                            | Exhibit C-5                                                                                                                                           |
| GeologySummary (including special considerations)Exhibit DSpacing Unit SchematicExhibit C-3Gunbarrel/Lateral Trajectory SchematicExhibits C-3 and D-2                                                                                                                                                                                                                                                                                                                                                                                                                                                                                                                                                                                                                                                                                                                                                                                                                                                                                                                                                                                                                                                                                                                                                                                                                                                                                                          | Cost Estimate to Equip Well                                    | Exhibit C-5                                                                                                                                           |
| Summary (including special considerations)     Exhibit D       Spacing Unit Schematic     Exhibit C-3       Gunbarrel/Lateral Trajectory Schematic     Exhibits C-3 and D-2                                                                                                                                                                                                                                                                                                                                                                                                                                                                                                                                                                                                                                                                                                                                                                                                                                                                                                                                                                                                                                                                                                                                                                                                                                                                                    | Cost Estimate for Production Facilities                        | Exhibit C-5                                                                                                                                           |
| Spacing Unit Schematic     Exhibit C-3       Gunbarrel/Lateral Trajectory Schematic     Exhibits C-3 and D-2                                                                                                                                                                                                                                                                                                                                                                                                                                                                                                                                                                                                                                                                                                                                                                                                                                                                                                                                                                                                                                                                                                                                                                                                                                                                                                                                                   | Geology                                                        |                                                                                                                                                       |
| Gunbarrel/Lateral Trajectory Schematic Exhibits C-3 and D-2                                                                                                                                                                                                                                                                                                                                                                                                                                                                                                                                                                                                                                                                                                                                                                                                                                                                                                                                                                                                                                                                                                                                                                                                                                                                                                                                                                                                    | Summary (including special considerations)                     | Exhibit D                                                                                                                                             |
|                                                                                                                                                                                                                                                                                                                                                                                                                                                                                                                                                                                                                                                                                                                                                                                                                                                                                                                                                                                                                                                                                                                                                                                                                                                                                                                                                                                                                                                                | Spacing Unit Schematic                                         | Exhibit C-3                                                                                                                                           |
| Released the Attacking with 5 /20173 nailely: 15 AM Exhibit D                                                                                                                                                                                                                                                                                                                                                                                                                                                                                                                                                                                                                                                                                                                                                                                                                                                                                                                                                                                                                                                                                                                                                                                                                                                                                                                                                                                                  | Gunbarrel/Lateral Trajectory Schematic                         | Exhibits C-3 and D-2                                                                                                                                  |
|                                                                                                                                                                                                                                                                                                                                                                                                                                                                                                                                                                                                                                                                                                                                                                                                                                                                                                                                                                                                                                                                                                                                                                                                                                                                                                                                                                                                                                                                | Releus Orie Anarsins: with 5/2023 railed: 15 AM                | Exhibit D                                                                                                                                             |