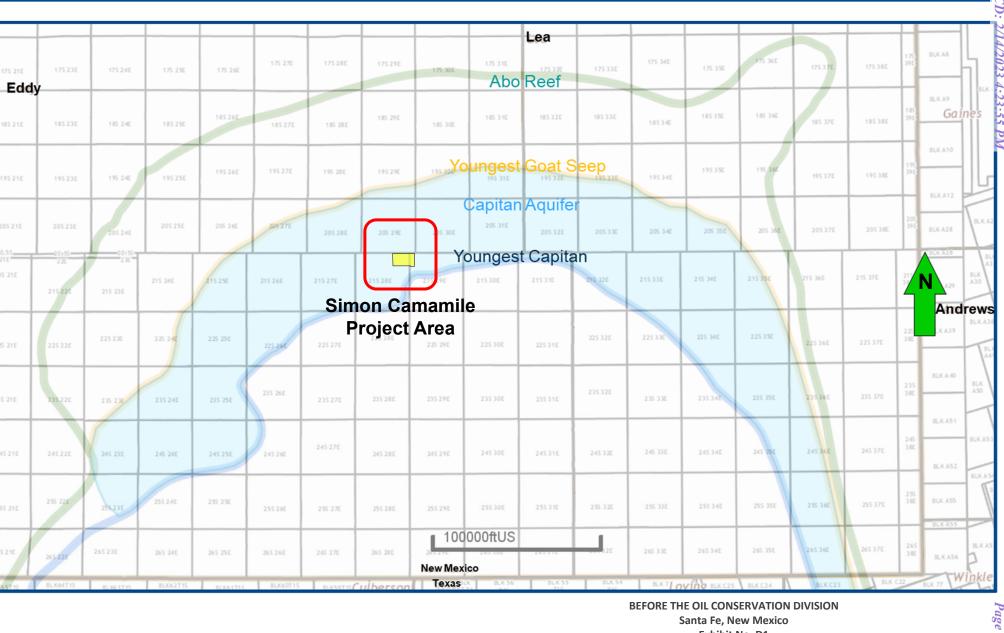

pinion, horizontal drilling will be the most efficient method to develop this acreage, to prevent the drilling of unnecessary wells, and to result in the greatest ultimate recovery.

13. Approving Matador's applications will be in the best interest of conservation, the prevention of waste, and protection of correlative rights.

2

Received by OCD: 2/14/2023 4:23:55 PM

#### Page 104 of 150

14. Matador Exhibits D-1 through D-3 were either prepared by me or compiled under

my direction and supervision.

# FURTHER AFFIANT SAYETH NOT.

ANDREW PARKER

STATE OF TEXAS ) COUNTY OF DALLAS ) SUBSCRIBED and SWORN to before me this  $10^{144}$  day of February 2023 by Andrew Parker. My Commission Expires: 5124 2025My Commission Expires: 5124 2025

# **Locator Map**

Release

:sun

5/2023 8:31:15

A



**BEFORE THE OIL CONSERVATION DIVISION** Santa Fe, New Mexico Exhibit No. D1 Submitted by: Matador Production Company Hearing Date: February 16, 2023 Matador Case Nos. 22915-22916, 22990 & 22992 11.

Simon Camamile 0206 Fed Com #201H, #202H, #203H, #204H, #205H, #206H, #222H & #224H

105

-1<sup>of 150</sup>

D



Simon Camamile 0206 Fed Com #201H, #202H, #203H, #204H, #205H, #206H, #222H & #224H

# WC 21S27E3; UPPER WOLFCAMP [98352] **Structural Map Cross Section A – A**<sup>-</sup>

**leleas** 

5/2023 8:31:15

AM



Simon Camamile 0206 Fed Com #201H, #202H, #203H, #204H, #205H, #206H, #222H & #224H

# STATE OF NEW MEXICO ENERGY, MINERALS AND NATURAL RESOURCES DEPARTMENT OIL CONSERVATION DIVISION

# APPLICATIONS OF MATADOR PRODUCTION COMPANY FOR APPROVAL OF OVERLAPPING SPACING UNITS AN