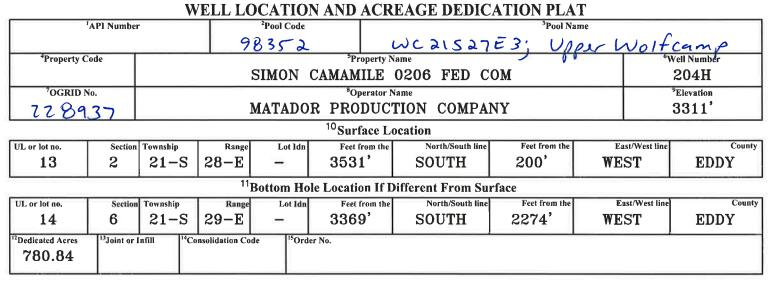

#### ALL INFORMATION IN THE APPLICATION MUST BE SUPPORTED BY SIGNED AFFIDAVITS

| APPLICANT'S RESPONSE                                                                                                                                            |  |
|-----------------------------------------------------------------------------------------------------------------------------------------------------------------|--|
| February 16, 2023                                                                                                                                               |  |
| Matador Production Company                                                                                                                                      |  |
| Matador Production Company, OGRIG 228937                                                                                                                        |  |
| Holland & Hart LLP                                                                                                                                              |  |
| Application of Matador Production Company for<br>Approval of an Overlapping Horizontal Well Spacing<br>Unit and Compulsory Pooling, Eddy County, New<br>Mexico. |  |
| Mewbourne Oil Company, COG Operating LLC and<br>Concho Oil & Gas Operating LLC, and EOG Resources,<br>Inc.                                                      |  |
| Simon Camamile 0206 Fed Com                                                                                                                                     |  |
|                                                                                                                                                                 |  |
| Wolfcamp                                                                                                                                                        |  |
| Oil                                                                                                                                                             |  |
| N/A                                                                                                                                                             |  |
| WC21S27E3;Upper Wolfcamp (98352)                                                                                                                                |  |
| Statewide oil rules                                                                                                                                             |  |
|                                                                                                                                                                 |  |
| Horizontal                                                                                                                                                      |  |
| 390.36                                                                                                                                                          |  |
| 40 acres                                                                                                                                                        |  |
| West-East                                                                                                                                                       |  |
| N2S2 of irregular Sections 1 and 2, T21S, R28E, and Lot<br>17 and NE4SW4 (N2SW4 equivalent) of irregular<br>Section 6, T21S, R29E, NMPM, Eddy County.           |  |
| Yes                                                                                                                                                             |  |
|                                                                                                                                                                 |  |
| No                                                                                                                                                              |  |
| No                                                                                                                                                              |  |
| N/A                                                                                                                                                             |  |
| See Exhibit C-4 BEFORE THE OIL CONSERVATION DIVISION                                                                                                            |  |
| Santa Fe, New Mexico<br>Exhibit No. A                                                                                                                           |  |
| Submitted by: Matador Production Company<br>Hearing Date: February 16, 2023<br>Case Nos. 22915-22916, 22990 & 22992                                             |  |
|                                                                                                                                                                 |  |

#### ALL INFORMATION IN THE APPLICATION MUST BE SUPPORTED BY SIGNED AFFIDAVITS

| Case: 22916                                                                                                                                              | APPLICANT'S RESPONSE                                                                                                                                            |
|----------------------------------------------------------------------------------------------------------------------------------------------------------|-----------------------------------------------------------------------------------------------------------------------------------------------------------------|
| Date                                                                                                                                                     | February 16, 2023                                                                                                                                               |
| Applicant                                                                                                                                                | Matador Production Company                                                                                                                                      |
| Designated Operator & OGRID (affiliation if applicable)                                                                                                  | Matador Production Company, OGRIG 228937                                                                                                                        |
| Applicant's Counsel:                                                                                                                                     | Holland & Hart LLP                                                                                                                                              |
| Case Title:                                                                                                                                              | Application of Matador Production Company for<br>Approval of an Overlapping Horizontal Well Spacing<br>Unit and Compulsory Pooling, Eddy County, New<br>Mexico. |
| Entries of Appearance/Intervenors:                                                                                                                       | Mewbourne Oil Company, COG Operating LLC and<br>Concho Oil & Gas Operating LLC, and EOG Resources,<br>Inc.                                                      |
| Well Family                                                                                                                                              | Simon Camamile 0206 Fed Com                                                                                                                                     |
| Formation/Pool                                                                                                                                           |                                                                                                                                                                 |
| Formation Name(s) or Vertical Extent:                                                                                                                    | Wolfcamp                                                                                                                                                        |
| Primary Product (Oil or Gas):                                                                                                                            | Oil                                                                                                                                                             |
| Pooling this vertical extent:                                                                                                                            | N/A                                                                                                                                                             |
| Pool Name and Pool Code:                                                                                                                                 | WC21S27E3; Upper Wolfcamp (98352)                                                                                                                               |
| Well Location Setback Rules:                                                                                                                             | Statewide oil rules                                                                                                                                             |
| Spacing Unit                                                                                                                                             |                                                                                                                                                                 |
| Type (Horizontal/Vertical)                                                                                                                               | Horizontal                                                                                                                                                      |
| Size (Acres)                                                                                                                                             | 390.32                                                                                                                                                          |
| Building Blocks:                                                                                                                                         | 40 acres                                                                                                                                                        |
| Orientation:                                                                                                                                             | West-East                                                                                                                                                       |
| Description: TRS/County                                                                                                                                  | S2S2 of irregular Sections 1 and 2, T21S, R28E, and Lot<br>18 and SE4SW4 (S2SW4 equivalent) of irregular<br>Section 6, T21S, R29E, NMPM, Eddy County.           |
| Standard Horizontal Well Spacing Unit (Y/N), If No, describe and is approval of non-standard unit requested in this application?                         | Yes                                                                                                                                                             |
| Other Situations                                                                                                                                         |                                                                                                                                                                 |
| Depth Severance: Y/N. If yes, description                                                                                                                | No                                                                                                                                                              |
| Proximity Tracts: If yes, description                                                                                                                    | No                                                                                                                                                              |
| Proximity Defining Well: if yes, description                                                                                                             | N/A                                                                                                                                                             |
| Applicant's Ownership in Each Tract                                                                                                                      | See Exhibit C-4                                                                                                                                                 |
| Well(s)                                                                                                                                                  |                                                                                                                                                                 |
| Name & API (if assigned), surface and bottom hole location,<br>footages, completion target, orientation, completion status<br>(standard or non-standard) |                                                                                                                                                                 |
|                                                                                                                                                          |                                                                                                                                                                 |