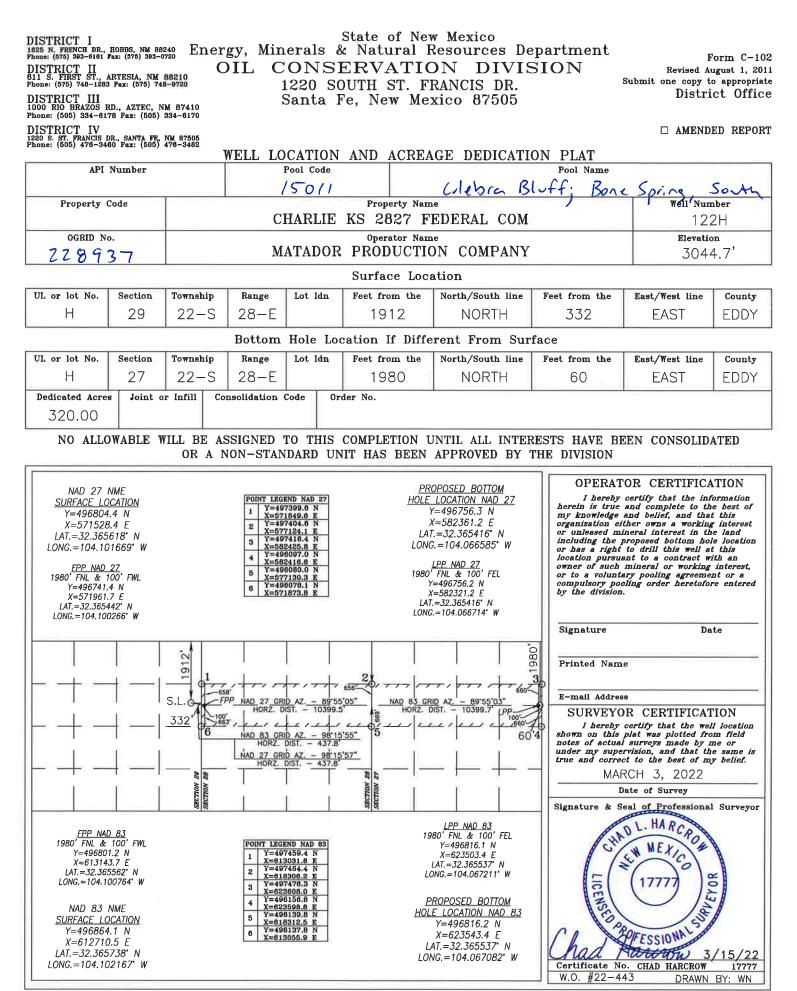

1. An affiliate entity of Matador (OGRID No. 228937) is a working interest owner in the proposed horizontal spacing unit and has the right to drill thereon.

2. Applicant seeks to initially dedicate the above-referenced horizontal spacing unit to the proposed **Charlie K.S. 2827 Fed Com #122H** well, to be horizontally drilled from a surface location in the NE/4 of Section 29 to a bottom hole location in the SE/4 NE/4 (Unit H) of Section 27.

| Received by OCD: 2/14/2023 5:07:11 PM                                                                                                            | Page 7 of 9                                                                                                                                                                                                                                                                                                                        |  |
|--------------------------------------------------------------------------------------------------------------------------------------------------|------------------------------------------------------------------------------------------------------------------------------------------------------------------------------------------------------------------------------------------------------------------------------------------------------------------------------------|--|
| Name & API (if assigned), surface and bottom hole location,                                                                                      | Add wells as needed                                                                                                                                                                                                                                                                                                                |  |
| footages, completion target, orientation, completion status                                                                                      |                                                                                                                                                                                                                                                                                                                                    |  |
| (standard or non-standard)                                                                                                                       |                                                                                                                                                                                                                                                                                                                                    |  |
| Well #1                                                                                                                                          | Charlie KS 2827 Fed Com 122H well<br>SHL: 1,912' FNL, 332' FEL (Unit H) of Section 29<br>FTP: 1,980' FNL, 100' FWL (Unit E) of Section 28<br>LTP: 1,980' FNL, 100' FEL (Unit H) of Section 27<br>BHL: 1,980' FNL, 60' FEL (Unit H) of Section 27<br>Target: Bone Spring<br>Orientation: West-East<br>Completion: Standard Location |  |
| Horizontal Well First and Last Take Points                                                                                                       | Exhibit C-1                                                                                                                                                                                                                                                                                                                        |  |
| Completion Target (Formation, TVD and MD)                                                                                                        | Exhibit C-5                                                                                                                                                                                                                                                                                                                        |  |
| AFE Capex and Operating Costs                                                                                                                    |                                                                                                                                                                                                                                                                                                                                    |  |
| Drilling Supervision/Month \$                                                                                                                    | \$8,000                                                                                                                                                                                                                                                                                                                            |  |
| Production Supervision/Month \$                                                                                                                  | \$800                                                                                                                                                                                                                                                                                                                              |  |
| Justification for Supervision Costs                                                                                                              | Exhibit C                                                                                                                                                                                                                                                                                                                          |  |
| Requested Risk Charge                                                                                                                            | 200%                                                                                                                                                                                                                                                                                                                               |  |
| Notice of Hearing                                                                                                                                |                                                                                                                                                                                                                                                                                                                                    |  |
| Proposed Notice of Hearing                                                                                                                       | Exhibit B                                                                                                                                                                                                                                                                                                                          |  |
| Proof of Mailed Notice of Hearing (20 days before hearing)                                                                                       | Exhibit E                                                                                                                                                                                                                                                                                                                          |  |
| Proof of Published Notice of Hearing (10 days before hearing)                                                                                    | Exhibit F                                                                                                                                                                                                                                                                                                                          |  |
| Ownership Determination                                                                                                                          |                                                                                                                                                                                                                                                                                                                                    |  |
| Land Ownership Schematic of the Spacing Unit                                                                                                     | Exhibit C-2                                                                                                                                                                                                                                                                                                                        |  |
| Tract List (including lease numbers and owners)                                                                                                  | Exhibit C-2                                                                                                                                                                                                                                                                                                                        |  |
| If approval of Non-Standard Spacing Unit is requested, Tract List (including lease numbers and owners) of Tracts subject to notice requirements. |                                                                                                                                                                                                                                                                                                                                    |  |
| Pooled Parties (including ownership type)                                                                                                        | Exhibit C-3, C-4                                                                                                                                                                                                                                                                                                                   |  |
| Unlocatable Parties to be Pooled                                                                                                                 | N/A                                                                                                                                                                                                                                                                                                                                |  |
| Ownership Depth Severance (including percentage above & below)                                                                                   | N/A                                                                                                                                                                                                                                                                                                                                |  |
| Joinder                                                                                                                                          |                                                                                                                                                                                                                                                                                                                                    |  |
| Sample Copy of Proposal Letter                                                                                                                   | Exhibit C-5                                                                                                                                                                                                                                                                                                                        |  |
| List of Interest Owners (ie Exhibit A of JOA)                                                                                                    | Exhibit C-3, C-4                                                                                                                                                                                                                                                                                                                   |  |
| Chronology of Contact with Non-Joined Working Interests                                                                                          | Exhibit C-6                                                                                                                                                                                                                                                                                                                        |  |
| Overhead Rates In Proposal Letter                                                                                                                | Exhibit C-5                                                                                                                                                                                                                                                                                                                        |  |
| Cost Estimate to Drill and Complete                                                                                                              | Exhibit C-5                                                                                                                                                                                                                                                                                                                        |  |
| Cost Estimate to Equip Well                                                                                                                      | Exhibit C-5                                                                                                                                                                                                                                                                                                                        |  |