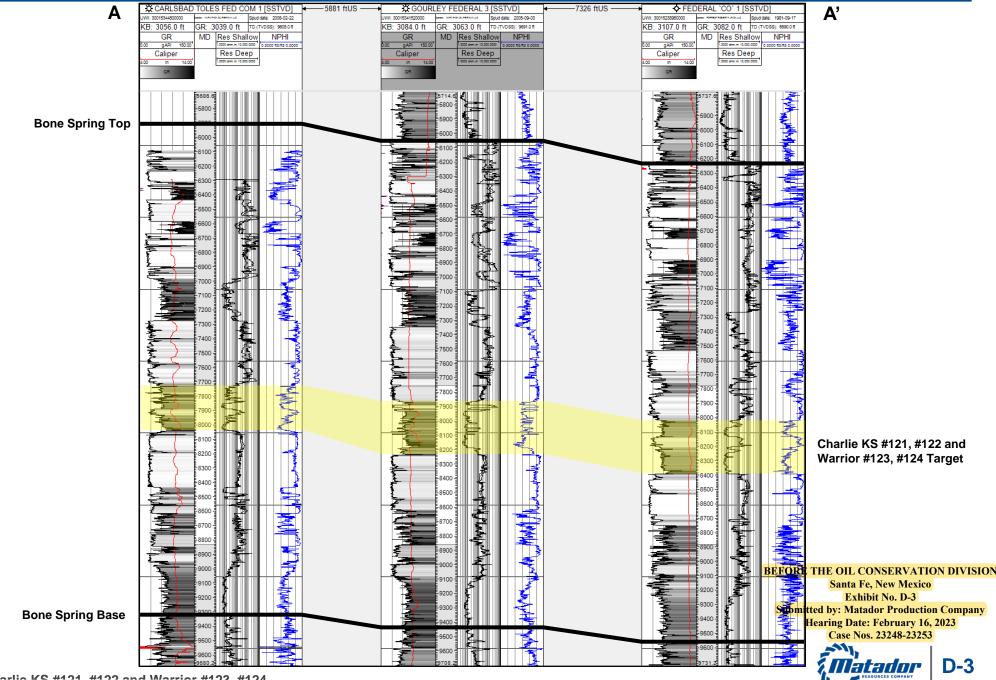

| 0 | Matador Exhibit D-1: | Locator Map                                      |
|---|----------------------|--------------------------------------------------|
| 0 | Matador Exhibit D-2: | Bone Spring Subsea Structure & Cross-Section Map |
| 0 | Matador Exhibit D-3: | Bone Spring Stratigraphic Cross-Section          |
| 0 | Matador Exhibit D-4: | Wolfcamp Subsea Structure & Cross-Section Map    |
| 0 | Matador Exhibit D-5: | Wolfcamp Stratigraphic Cross-Section             |

Received by OCD: 2/14/2023 5:07:11 PM

.

| Received by OCD: 2/14/2023 5:07:11 PM                    | Page 5 of 9                                        |
|----------------------------------------------------------|----------------------------------------------------|
| Cost Estimate for Production Facilities                  | Exhibit C-5                                        |
| Geology                                                  |                                                    |
| Summary (including special considerations)               | Exhibit D                                          |
| Spacing Unit Schematic                                   | Exhibit D-1                                        |
| Gunbarrel/Lateral Trajectory Schematic                   | N/A                                                |
| Well Orientation (with rationale)                        | Exhibit D                                          |
| Target Formation                                         | Exhibit D; D-3                                     |
| HSU Cross Section                                        | Exhibit D-3                                        |
| Depth Severance Discussion                               | N/A                                                |
| Forms, Figures and Tables                                |                                                    |
| C-102                                                    | Exhibit C-1                                        |
| Tracts                                                   | Exhibit C-2                                        |
| Summary of Interests, Unit Recapitulation (Tracts)       | Exhibit C-3, C-4                                   |
| General Location Map (including basin)                   | Exhibit D-1                                        |
| Well Bore Location Map                                   | Exhibit D-1                                        |
| Structure Contour Map - Subsea Depth                     | Exhibit D-2                                        |
| Cross Section Location Map (including wells)             | Exhibit D-3                                        |
| Cross Section (including Landing Zone)                   | Exhibit D-3                                        |
| Additional Information                                   |                                                    |
| Special Provisions/Stipulations                          | N/A                                                |
| CERTIFICATION: I hereby certify that the information pro | ovided in this checklist is complete and accurate. |
| Printed Name (Attorney or Party Representative):         | Paula M. Vance                                     |
| Signed Name (Attorney or Party Representative):          | Philip                                             |
| Date:                                                    | 7 au 2/14/2023                                     |

Received by OCD: 2/14/2023 5:07:11 PM

.

| Received by OCD: 2/14/2023 5:07:11 PM                    | Page 8 of 9                                        |
|----------------------------------------------------------|----------------------------------------------------|
| Cost Estimate for Production Facilities                  | Exhibit C-5                                        |
| Geology                                                  |                                                    |
| Summary (including special considerations)               | Exhibit D                                          |
| Spacing Unit Schematic                                   | Exhibit D-1                                        |
| Gunbarrel/Lateral Trajectory Schematic                   | N/A                                                |
| Well Orientation (with rationale)                        | Exhibit D                                          |
| Target Formation                                         | Exhibit D; D-3                                     |
| HSU Cross Section                                        | Exhibit D-3                                        |
| Depth Severance Discussion                               | N/A                                                |
| Forms, Figures and Tables                                |                                                    |
| C-102                                                    | Exhibit C-1                                        |
| Tracts                                                   | Exhibit C-2                                        |
| Summary of Interests, Unit Recapitulation (Tracts)       | Exhibit C-3, C-4                                   |
| General Location Map (including basin)                   | Exhibit D-1                                        |
| Well Bore Location Map                                   | Exhibit D-1                                        |
| Structure Contour Map - Subsea Depth                     | Exhibit D-2                                        |
| Cross Section Location Map (including wells)             | Exhibit D-3                                        |
| Cross Section (including Landing Zone)                   | Exhibit D-3                                        |
| Additional Information                                   |                                                    |
| Special Provisions/Stipulations                          | N/A                                                |
| CERTIFICATION: I hereby certify that the information pro | ovided in this checklist is complete and accurate. |
| Printed Name (Attorney or Party Representative):         | Paula M. Vance                                     |
| Signed Name (Attorney or Party Representative):          | Phalip                                             |
| Date:                                                    | 7 au 2/14/2023                                     |