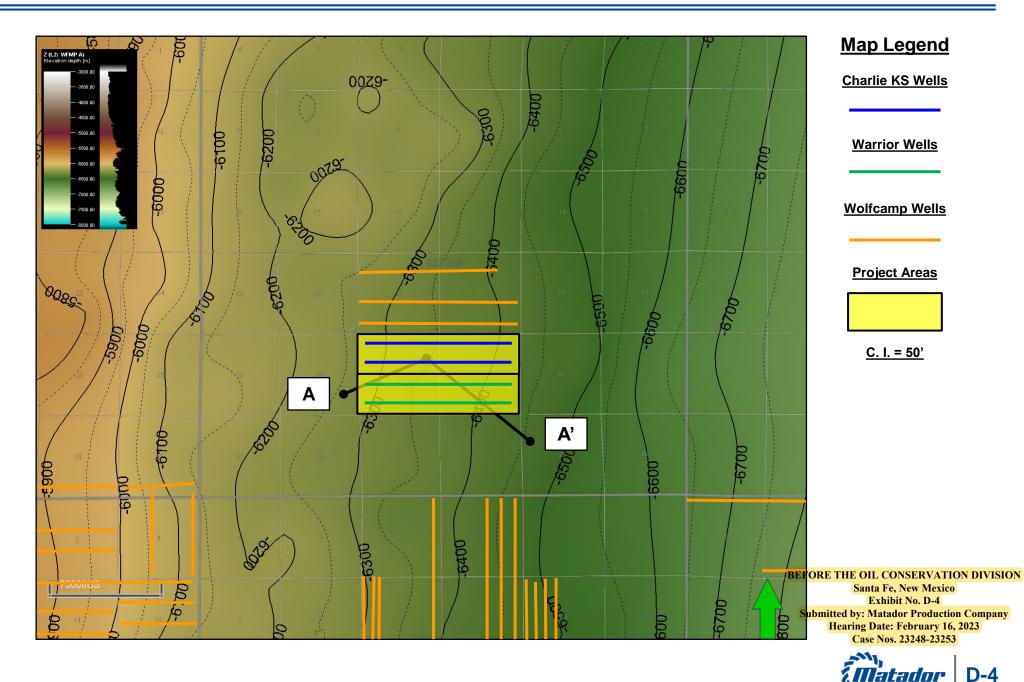

| 0 | Matador Exhibit D-1: | Locator Map                                      |
|---|----------------------|--------------------------------------------------|
| 0 | Matador Exhibit D-2: | Bone Spring Subsea Structure & Cross-Section Map |
| 0 | Matador Exhibit D-3: | Bone Spring Stratigraphic Cross-Section          |
| 0 | Matador Exhibit D-4: | Wolfcamp Subsea Structure & Cross-Section Map    |
| 0 | Matador Exhibit D-5: | Wolfcamp Stratigraphic Cross-Section             |