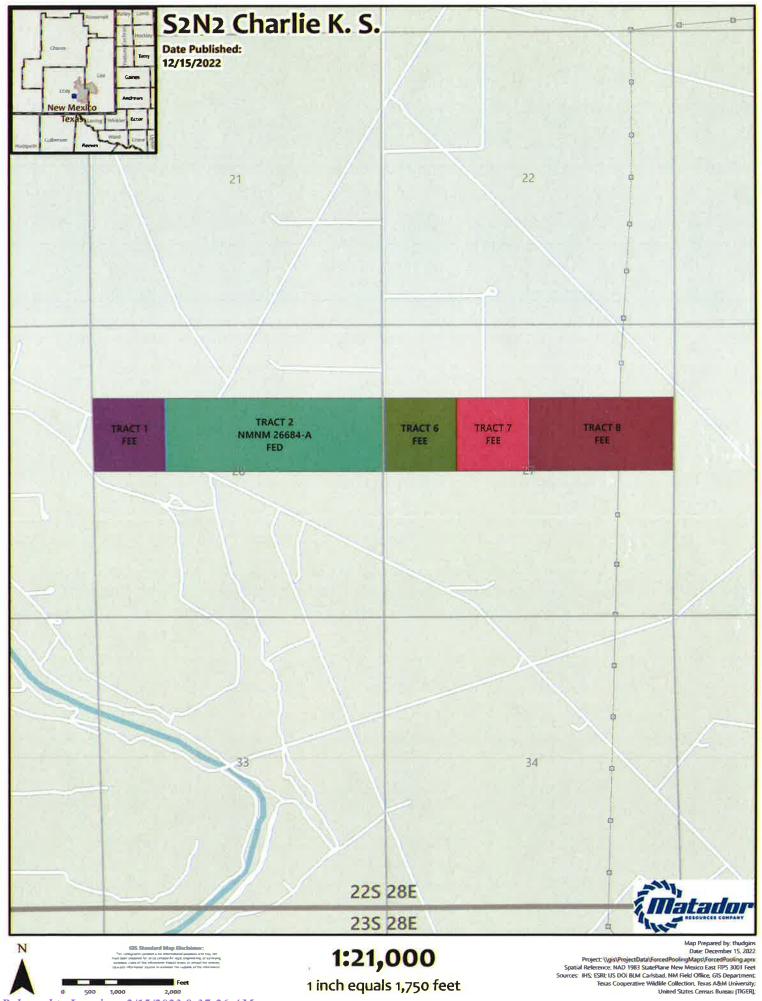

Received by OCD: 2/14/2023 5:07:11 PM

.

| Received by OCD: 2/14/2023 5:07:11 PM                    | Page 5 of 9                                        |
|----------------------------------------------------------|----------------------------------------------------|
| Cost Estimate for Production Facilities                  | Exhibit C-5                                        |
| Geology                                                  |                                                    |
| Summary (including special considerations)               | Exhibit D                                          |
| Spacing Unit Schematic                                   | Exhibit D-1                                        |
| Gunbarrel/Lateral Trajectory Schematic                   | N/A                                                |
| Well Orientation (with rationale)                        | Exhibit D                                          |
| Target Formation                                         | Exhibit D; D-3                                     |
| HSU Cross Section                                        | Exhibit D-3                                        |
| Depth Severance Discussion                               | N/A                                                |
| Forms, Figures and Tables                                |                                                    |
| C-102                                                    | Exhibit C-1                                        |
| Tracts                                                   | Exhibit C-2                                        |
| Summary of Interests, Unit Recapitulation (Tracts)       | Exhibit C-3, C-4                                   |
| General Location Map (including basin)                   | Exhibit D-1                                        |
| Well Bore Location Map                                   | Exhibit D-1                                        |
| Structure Contour Map - Subsea Depth                     | Exhibit D-2                                        |
| Cross Section Location Map (including wells)             | Exhibit D-3                                        |
| Cross Section (including Landing Zone)                   | Exhibit D-3                                        |
| Additional Information                                   |                                                    |
| Special Provisions/Stipulations                          | N/A                                                |
| CERTIFICATION: I hereby certify that the information pro | ovided in this checklist is complete and accurate. |
| Printed Name (Attorney or Party Representative):         | Paula M. Vance                                     |
| Signed Name (Attorney or Party Representative):          | Philip                                             |
| Date:                                                    | 7 au 2/14/2023                                     |