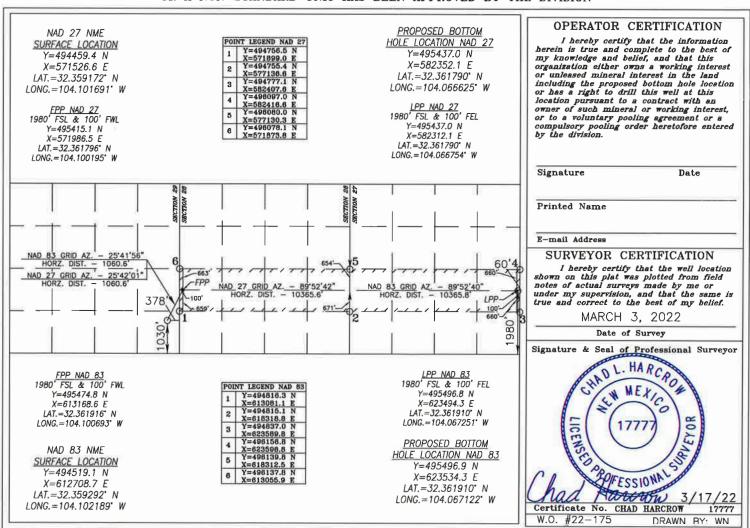

# **EXHIBIT C-1**

BEFORE THE OIL CONSERVATION DIVISION

Santa Fe, New Medge 27 of 79 Exhibit No. C-1

**Submitted by: Matador Production Company** 

**Hearing Date: February 16, 2023** 

State of New Mexico Energy, Minerals & Natural Resources Department Case Nos. 23251, 23252, & 23253

Form C-102

DISTRICT I 1825 N. FRENCH DR., HOBBS, NM 88240 Phone: (675) 593-6161 Fax: (575) 593-0720 DISTRICT II 811 S. FIRST ST., ARTESIA, NM 88210 Phone: (575) 748-1283 Fax: (575) 748-9720 CONSERVATION DIVISION 1220 SOUTH ST. FRANCIS DR. DISTRICT III 1000 RIO BRAZOS RD., AZTEC, NM 87410 Phone: (505) 334-8178 Fax: (505) 334-8170 Santa Fe, New Mexico 87505

Revised August 1, 2011 Submit one copy to appropriate District Office

DISTRICT IV 1220 S. ST. FRANCIS DR., SANTA FE, NM 67505 Phone: (505) 476-3460 Fax: (505) 476-3462

□ AMENDED REPORT

WELL LOCATION AND ACREAGE DEDICATION PLAT API Number Pool Code 15011 Bone Bluff Property Code Property Name Well Number 123H WARRIOR 2827 FEDERAL COM OGRID No. Operator Name Elevation MATADOR PRODUCTION COMPANY 228937 3040.4

#### Surface Location

| UL or lot No. | Section | Township | Range | Lot Idn | Feet from the | North/South line | Feet from the | East/West line | County |
|---------------|---------|----------|-------|---------|---------------|------------------|---------------|----------------|--------|
| Р             | 29      | 22-S     | 28-E  |         | 1030          | SOUTH            | 378           | EAST           | EDDY   |

#### Bottom Hole Location If Different From Surface

| UL or lot No.   | Section | Townsh   | ip  | Range        | Lot Idn | Feet from the | North/South line | Feet from the | East/West line | County |
|-----------------|---------|----------|-----|--------------|---------|---------------|------------------|---------------|----------------|--------|
| <u>f</u>        | 27      | 22-      | S   | 28-E         |         | 1980          | SOUTH            | 60            | EAST           | EDDY   |
| Dedicated Acres | Joint o | r Infill | Cor | solidation ( | ode O   | der No.       |                  |               |                |        |
| 320.00          |         |          |     |              |         |               |                  |               |                |        |

#### NO ALLOWABLE WILL BE ASSIGNED TO THIS COMPLETION UNTIL ALL INTERESTS HAVE BEEN CONSOLIDATED OR A NON-STANDARD UNIT HAS BEEN APPROVED BY THE DIVISION

DISTRICT I 1625 N. FRENCH DR., HOBBS, NM 88240 Phone: (575) 393-6161 Fax: (575) 393-0720