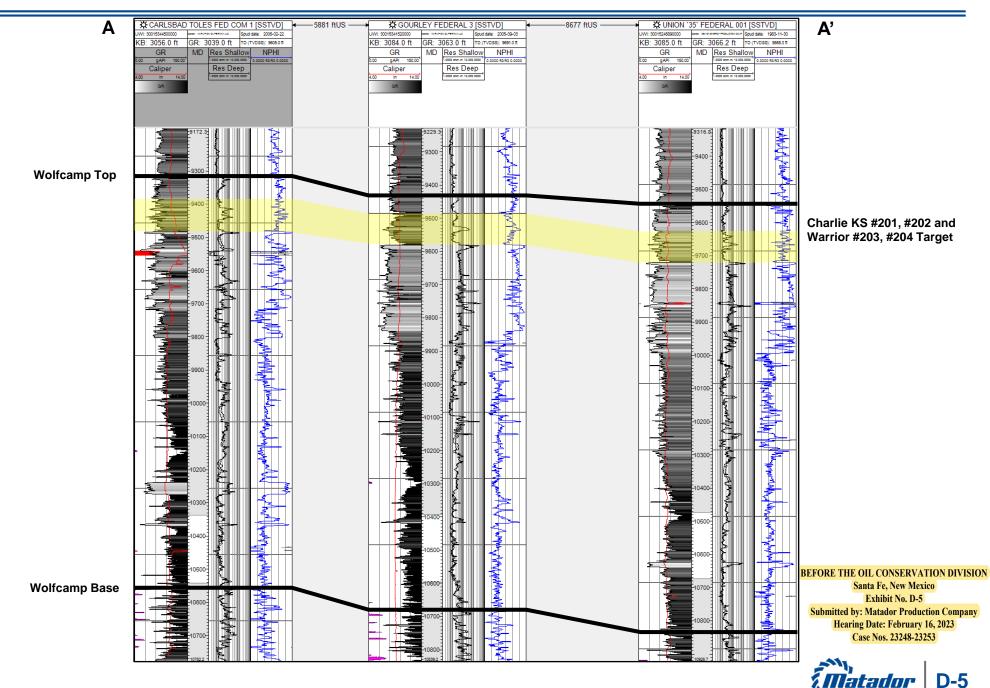

Warrior 2827 Fed Com #123H well, to be horizontally drilled from a

BEFORE THE OIL CONSERVATION DIVISION Santa Fe, New Mexico

- surface location in the SE/4 of Section 29 to a bottom hole location in the NE/4 SE/4 (Unit I) of Section 27.
- b. Under Case No. 23252, Matador seeks to pool a standard 320-acre, more or less, horizontal well spacing unit comprised of the S/2 S/2 of Sections 27 and 28 and initially dedicate this Bone Spring spacing unit to the proposed Warrior 2827 Fed Com #124H well, to be horizontally drilled from a surface location in the SE/4 of Section 29 to a bottom hole location in the SE/4 SE/4 (Unit P) of Section 27.
- c. Under Case No. 23253, Matador seeks to pool a standard 640-acre, more or less, horizontal well spacing unit comprised of the S/2 of Sections 27 and 28 and initially dedicate this Wolfcamp spacing unit to the proposed (i) Warrior 2827 Fed Com #203H well, to be horizontally drilled from a surface location in the SE/4 of Section 29 to a bottom hole location in the NE/4 SE/4 (Unit I) of Section 27; and (ii)Warrior 2827 Fed Com #204H well, to be horizontally drilled from a surface location in the SE/4 of Section 29 to a bottom hole location in the SE/4 SE/4 (Unit P) of Section 27.
- 5. **Matador Exhibit C-1** contains draft Form C-102's for the proposed initial wells in each of the standard horizontal spacing units. These forms demonstrate that the completed interval for each well will meet the standard setback requirements for horizontal oil wells.
- 6. Matador understands that these Bone Spring wells will be placed in the Culebra Bluff; Bone Spring, South (15011) pool. Matador understands that these Wolcamp wells will be placed in the Purple Sage; Wolfcamp (Gas) (98220) pool.