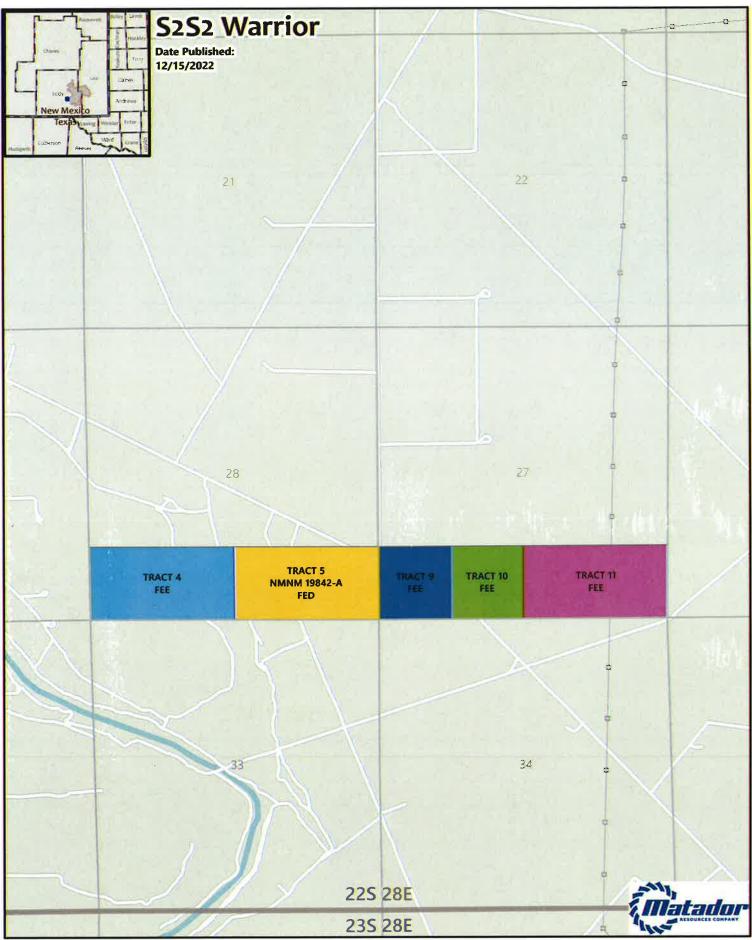

# **EXHIBIT C-2**

1:21,000 1 inch equals 1,750 feet

Project: \lais\ProjectData\ForcedPoolinaMani\ForcedPoolina.cor: Spatial Reference: NAD 1983 StatePlane New Mexico East HPS 3001 Feet Sources: HS; ESR: US DOI BLM Carlsbad, NM Field Office. GIS Department: Tewas Cooperative Wildfile Collection. Texas ASM University. United States Census Bureau [TIGER]:

# Summary of Interests Case Nos. 23251, 23252 and 23253

| MRC Permian Cor                                            |                                       | 49.099163% |            |  |
|------------------------------------------------------------|---------------------------------------|------------|------------|--|
| Compulsory                                                 |                                       | 09.333915% |            |  |
| Voluntary Jo                                               |                                       | 41.566922% |            |  |
| Interest Owner:                                            | Description:                          | Tract:     | Interest:  |  |
| Chester J. Stuebben,<br>whose marital status is<br>unknown | Uncommitted Working<br>Interest Owner | 4, 5       | 0.111855%  |  |
| Hooker Energy, LLC                                         | Uncommitted Working<br>Interest Owner | 4          | 0.63750%   |  |
| John Mclssac, whose marital status is unknown              | Uncommitted Working<br>Interest Owner | 4,5        | 0.2237098% |  |
| Larry Turner, whose marital status is unknown              | Uncommitted Working<br>Interest Owner | 4,5        | 0.2237098% |  |
| Isramco Resources LLC                                      | Uncommitted Working<br>Interest Owner | 4, 5       | 5.00000%   |  |
| Richard Donnelly, whose marital status is unknown          | Uncommitted Working<br>Interest Owner | 4,5        | 1.05000%   |  |
| Gloria Judine Hardy, as her separate property              | Uncommitted Working<br>Interest Owner | 9, 10, 11  | 0.75000%   |  |
| Mary Kate McBride, whose marital status is unknown         | Uncommitted Working<br>Interest Owner | 9, 10, 11  | 0.600000%  |  |
| TTCZ Properties LLC                                        | Uncommitted Working<br>Interest Owner | 9, 10, 11  | 0.737141%  |  |

BEFORE THE OIL CONSERVATION DIVISION
Santa Fe, New Mexico
Exhibit No. C-3

Submitted by: Matador Production Company Hearing Date: February 16, 2023

Case Nos. 23251, 23252, & 23253

1:21,000 1 inch equals 1,750 feet