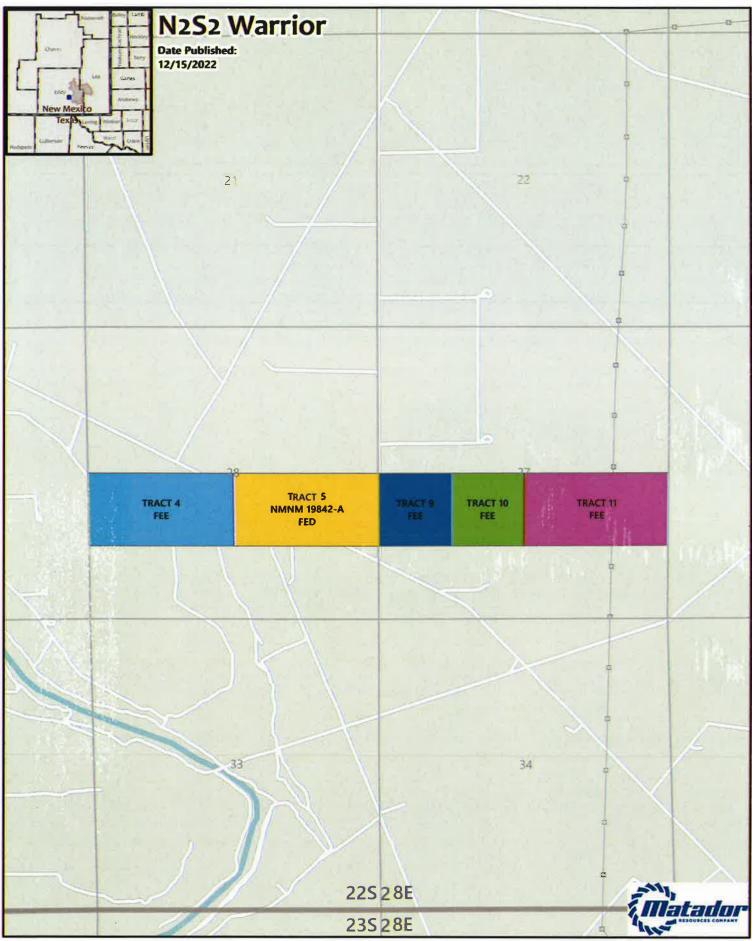

# **EXHIBIT C-2**

1:21,000 1 inch equals 1,750 feet

Project: \lais\ProjectData\ForcedPoolinaMani\ForcedPoolina.cor: Spatial Reference: NAD 1983 StatePlane New Mexico East HPS 3001 Feet Sources: HS; ESR: US DOI BLM Carlsbad, NM Field Office. GIS Department: Tewas Cooperative Wildfile Collection. Texas ASM University. United States Census Bureau [TIGER]:

# Summary of Interests Case Nos. 23251, 23252 and 23253

| MRC Permian Cor                                            |                                       | 49.099163% |            |  |
|------------------------------------------------------------|---------------------------------------|------------|------------|--|
| Compulsory                                                 |                                       | 09.333915% |            |  |
| Voluntary Jo                                               |                                       | 41.566922% |            |  |
| Interest Owner:                                            | Description:                          | Tract:     | Interest:  |  |
| Chester J. Stuebben,<br>whose marital status is<br>unknown | Uncommitted Working<br>Interest Owner | 4, 5       | 0.111855%  |  |
| Hooker Energy, LLC                                         | Uncommitted Working<br>Interest Owner | 4          | 0.63750%   |  |
| John Mclssac, whose marital status is unknown              | Uncommitted Working<br>Interest Owner | 4,5        | 0.2237098% |  |
| Larry Turner, whose marital status is unknown              | Uncommitted Working<br>Interest Owner | 4,5        | 0.2237098% |  |
| Isramco Resources LLC                                      | Uncommitted Working<br>Interest Owner | 4, 5       | 5.00000%   |  |
| Richard Donnelly, whose marital status is unknown          | Uncommitted Working<br>Interest Owner | 4,5        | 1.05000%   |  |
| Gloria Judine Hardy, as her separate property              | Uncommitted Working<br>Interest Owner | 9, 10, 11  | 0.75000%   |  |
| Mary Kate McBride, whose marital status is unknown         | Uncommitted Working<br>Interest Owner | 9, 10, 11  | 0.600000%  |  |
| TTCZ Properties LLC                                        | Uncommitted Working<br>Interest Owner | 9, 10, 11  | 0.737141%  |  |

BEFORE THE OIL CONSERVATION DIVISION
Santa Fe, New Mexico
Exhibit No. C-3

Submitted by: Matador Production Company Hearing Date: February 16, 2023

Case Nos. 23251, 23252, & 23253

1:21,000 1 inch equals 1,750 feet