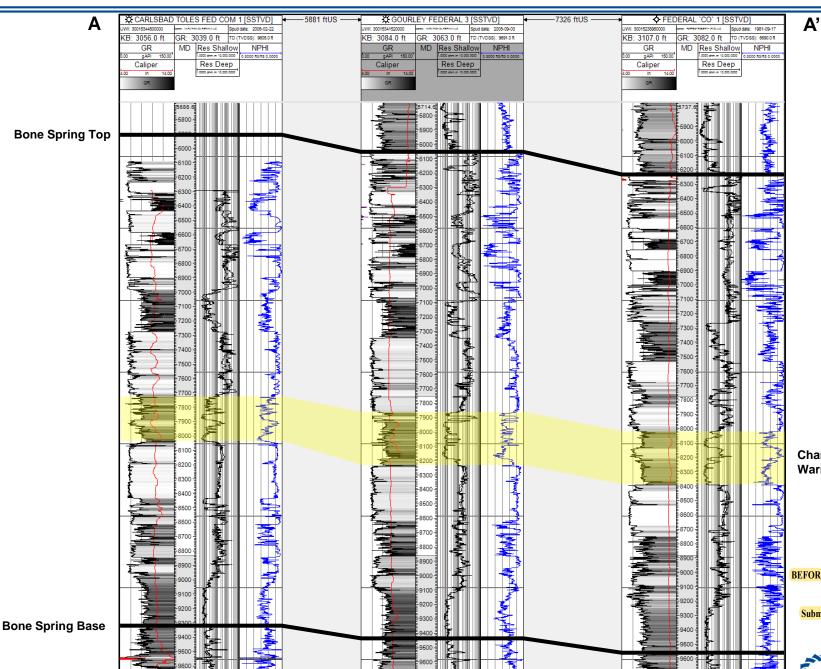

Warrior 2827 Fed Com #123H well, to be horizontally drilled from a

BEFORE THE OIL CONSERVATION DIVISION Santa Fe, New Mexico

- surface location in the SE/4 of Section 29 to a bottom hole location in the NE/4 SE/4 (Unit I) of Section 27.
- b. Under Case No. 23252, Matador seeks to pool a standard 320-acre, more or less, horizontal well spacing unit comprised of the S/2 S/2 of Sections 27 and 28 and initially dedicate this Bone Spring spacing unit to the proposed Warrior 2827 Fed Com #124H well, to be horizontally drilled from a surface location in the SE/4 of Section 29 to a bottom hole location in the SE/4 SE/4 (Unit P) of Section 27.
- c. Under Case No. 23253, Matador seeks to pool a standard 640-acre, more or less, horizontal well spacing unit comprised of the S/2 of Sections 27 and 28 and initially dedicate this Wolfcamp spacing unit to the proposed (i) Warrior 2827 Fed Com #203H well, to be horizontally drilled from a surface location in the SE/4 of Section 29 to a bottom hole location in the NE/4 SE/4 (Unit I) of Section 27; and (ii)Warrior 2827 Fed Com #204H well, to be horizontally drilled from a surface location in the SE/4 of Section 29 to a bottom hole location in the SE/4 SE/4 (Unit P) of Section 27.
- 5. **Matador Exhibit C-1** contains draft Form C-102's for the proposed initial wells in each of the standard horizontal spacing units. These forms demonstrate that the completed interval for each well will meet the standard setback requirements for horizontal oil wells.
- 6. Matador understands that these Bone Spring wells will be placed in the Culebra Bluff; Bone Spring, South (15011) pool. Matador understands that these Wolcamp wells will be placed in the Purple Sage; Wolfcamp (Gas) (98220) pool.