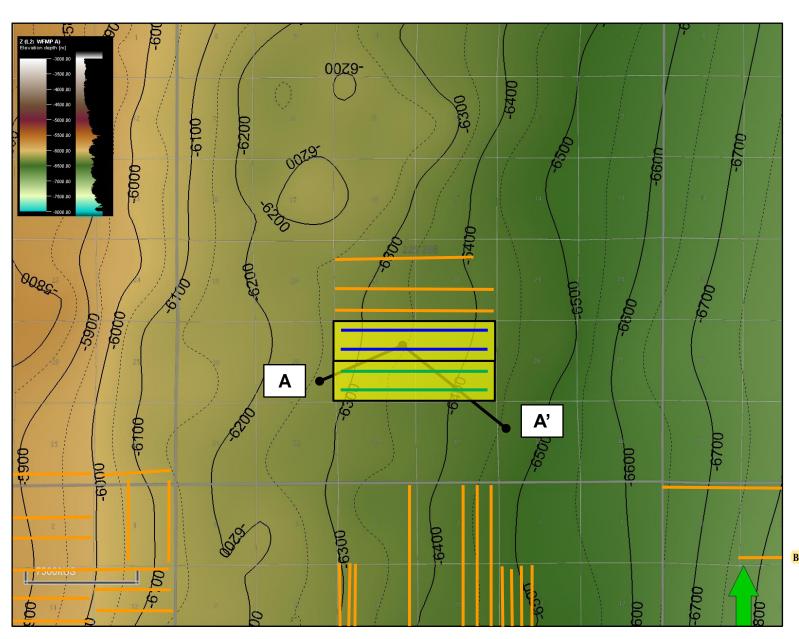

38E BLK A56      | 1     |

## BEFORE THE OIL CONSERVATION DIVISION

Santa Fe, New Mexico
Exhibit No. D-1
Submitted by: Matador Production Company
Hearing Date: February 16, 2023
Case Nos. 23248-23253



# Culebra Bluff; Bone Spring, South (15011) Exhibit D-2 Structure Map (Top Bone Spring Subsea) A – A' Reference Line



## Culebra Bluff; Bone Spring, South (15011) Structural Cross-Section A – A'

## **Exhibit D-3**



Charlie KS #121, #122 and Warrior #123, #124 Target

BEFORE THE OIL CONSERVATION DIVISION
Santa Fe, New Mexico
Exhibit No. D-3
Submitted by: Matador Production Company

Submitted by: Matador Production Company Hearing Date: February 16, 2023 Case Nos. 23248-23253



# Purple Sage; Wolfcamp (Gas) (98220) Exhibit D-4 Structure Map (Top Wolfcamp Subsea) A – A' Reference Line



## **Map Legend**

**Charlie KS Wells** 

**Warrior Wells** 

**Wolfcamp Wells** 

**Project Areas** 



<u>C. I. = 50'</u>

BEFORE THE OIL CONSERVATION DIVISION
Santa Fe, New Mexico

Exhibit No. D-4
Submitted by: Matador Production Company
Hearing Date: February 16, 2023
Case Nos. 23248-23253



## Purple Sage; Wolfcamp (Gas) (98220) Structural Cross-Section A – A'

## **Exhibit D-5**



## STATE OF NEW MEXICO ENERGY, MINERALS AND NATURAL RESOURCES DEPARTMENT OIL CONSERVATION DIVISION

APPLICATIONS OF MATADOR PRODUCTION COMPANY FOR COMPULSORY POOLING, EDDY COUNTY, NEW MEXICO.

CASE NOS. 23251-23253

## SELF-AFFIRMED STATEMENT OF PAULA M. VANCE

- 1. I am attorney in fact and authorized representative of Matador Production Company ("Matador"), the Applicant herein. I have personal knowle