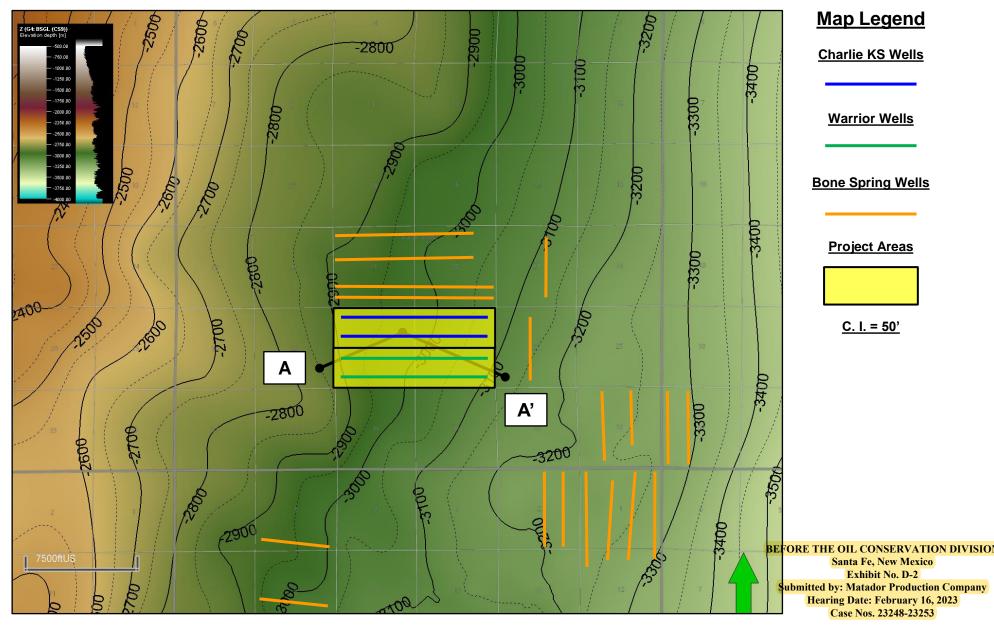

| 1 | 265-228 | 265 23E  | 265 245 | 265 250  | 265 260 | 265 27E | 265 285 | 207275            | 163.300 | 105510  | 128     | 265-33E  | 265 34E  | 265 351  | 265 366 | 265 37E    | 265<br>38E BLK A56      | 1     |

## BEFORE THE OIL CONSERVATION DIVISION

Santa Fe, New Mexico
Exhibit No. D-1
Submitted by: Matador Production Company
Hearing Date: February 16, 2023
Case Nos. 23248-23253



# Culebra Bluff; Bone Spring, South (15011) Exhibit D-2 Structure Map (Top Bone Spring Subsea) A – A' Reference Line



## Culebra Bluff; Bone Spring, South (15011) Structural Cross-Section A – A'

## **Exhibit D-3**



Charlie KS #121, #122 and Warrior #123, #124 Target

BEFORE THE OIL CONSERVATION DIVISION
Santa Fe, New Mexico
Exhibit No. D-3
Submitted by: Matador Production Company

Submitted by: Matador Production Company Hearing Date: February 16, 2023 Case Nos. 23248-23253



# Purple Sage; Wolfcamp (Gas) (98220) Exhibit D-4 Structure Map (Top Wolfcamp Subsea) A – A' Reference Line



## **Map Legend**

**Charlie KS Wells** 

**Warrior Wells** 

**Wolfcamp Wells** 

**Project Areas** 



<u>C. I. = 50'</u>

BEFORE THE OIL CONSERVATION DIVISION
Santa Fe, New Mexico

Exhibit No. D-4
Submitted by: Matador Production Company
Hearing Date: February 16, 2023
Case Nos. 23248-23253



## Purple Sage; Wolfca