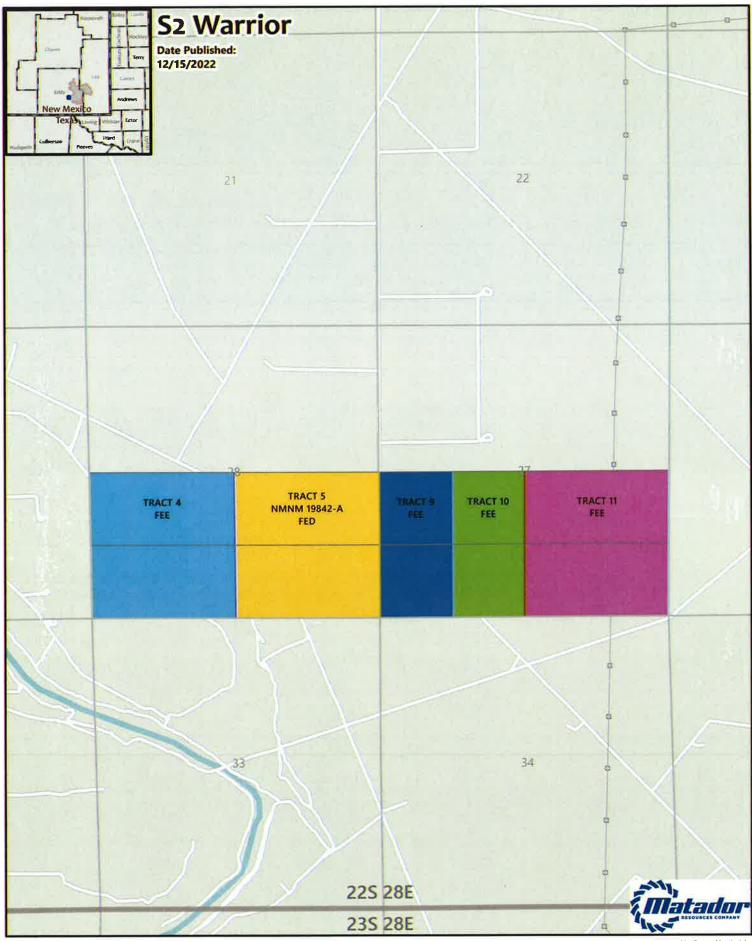

# **EXHIBIT C-2**

1:21,000 1 inch equals 1,750 feet

Project: \lais\ProjectData\ForcedPoolinaMani\ForcedPoolina.cor: Spatial Reference: NAD 1983 StatePlane New Mexico East HPS 3001 Feet Sources: HS; ESR: US DOI BLM Carlsbad, NM Field Office. GIS Department: Tewas Cooperative Wildfile Collection. Texas ASM University. United States Census Bureau [TIGER]:

# Summary of Interests Case Nos. 23251, 23252 and 23253

| MRC Permian Cor                                            |                                       | 49.099163% |            |  |
|------------------------------------------------------------|---------------------------------------|------------|------------|--|
| Compulsory                                                 |                                       | 09.333915% |            |  |
| Voluntary Jo                                               |                                       | 41.566922% |            |  |
| Interest Owner:                                            | Description:                          | Tract:     | Interest:  |  |
| Chester J. Stuebben,<br>whose marital status is<br>unknown | Uncommitted Working<br>Interest Owner | 4, 5       | 0.111855%  |  |
| Hooker Energy, LLC                                         | Uncommitted Working<br>Interest Owner | 4          | 0.63750%   |  |
| John Mclssac, whose marital status is unknown              | Uncommitted Working<br>Interest Owner | 4,5        | 0.2237098% |  |
| Larry Turner, whose marital status is unknown              | Uncommitted Working<br>Interest Owner | 4,5        | 0.2237098% |  |
| Isramco Resources LLC                                      | Uncommitted Working<br>Interest Owner | 4, 5       | 5.00000%   |  |
| Richard Donnelly, whose marital status is unknown          | Uncommitted Working<br>Interest Owner | 4,5        | 1.05000%   |  |
| Gloria Judine Hardy, as her separate property              | Uncommitted Working<br>Interest Owner | 9, 10, 11  | 0.75000%   |  |
| Mary Kate McBride, whose marital status is unknown         | Uncommitted Working<br>Interest Owner | 9, 10, 11  | 0.600000%  |  |
| TTCZ Properties LLC                                        | Uncommitted Working<br>Interest Owner | 9, 10, 11  | 0.737141%  |  |

BEFORE THE OIL CONSERVATION DIVISION
Santa Fe, New Mexico
Exhibit No. C-3

Submitted by: Matador Production Company Hearing Date: February 16, 2023

Case Nos. 23251, 23252, & 23253

1:21,000 1 inch equals 1,750 feet