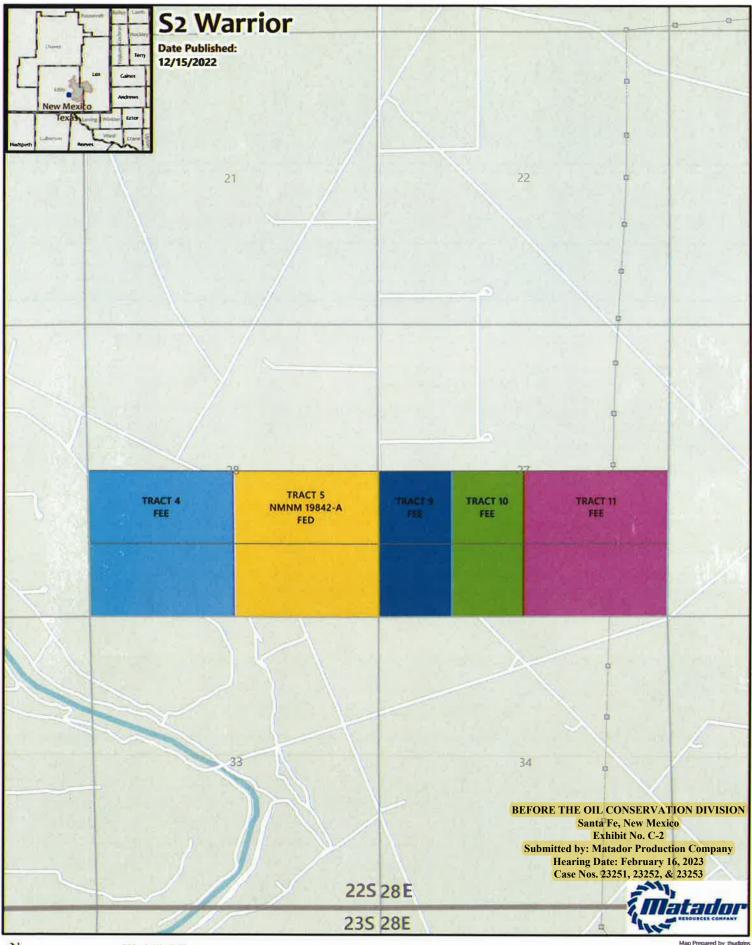

# **EXHIBIT C-2**

1:21,000 1 inch equals 1,750 feet

Project: \lais\ProjectData\ForcedPoolinaMani\ForcedPoolina.cor: Spatial Reference: NAD 1983 StatePlane New Mexico East HPS 3001 Feet Sources: HS; ESR: US DOI BLM Carlsbad, NM Field Office. GIS Department: Tewas Cooperative Wildfile Collection. Texas ASM University. United States Census Bureau [TIGER]:

# Summary of Interests Case Nos. 23251, 23252 and 23253

| MRC Permian Cor                                            |                                       | 49.099163% |            |  |
|------------------------------------------------------------|---------------------------------------|------------|------------|--|
| Compulsory                                                 |                                       | 09.333915% |            |  |
| Voluntary Jo                                               |                                       | 41.566922% |            |  |
| Interest Owner:                                            | Description:                          | Tract:     | Interest:  |  |
| Chester J. Stuebben,<br>whose marital status is<br>unknown | Uncommitted Working<br>Interest Owner | 4, 5       | 0.111855%  |  |
| Hooker Energy, LLC                                         | Uncommitted Working<br>Interest Owner | 4          | 0.63750%   |  |
| John Mclssac, whose marital status is unknown              | Uncommitted Working<br>Interest Owner | 4,5        | 0.2237098% |  |
| Larry Turner, whose marital status is unknown              | Uncommitted Working<br>Interest Owner | 4,5        | 0.2237098% |  |
| Isramco Resources LLC                                      | Uncommitted Working<br>Interest Owner | 4, 5       | 5.00000%   |  |
| Richard Donnelly, whose marital status is unknown          | Uncommitted Working<br>Interest Owner | 4,5        | 1.05000%   |  |
| Gloria Judine Hardy, as her separate property              | Uncommitted Working<br>Interest Owner | 9, 10, 11  | 0.75000%   |  |
| Mary Kate McBride, whose marital status is unknown         | Uncommitted Working<br>Interest Owner | 9, 10, 11  | 0.600000%  |  |
| TTCZ Properties LLC                                        | Uncommitted Working<br>Interest Owner | 9, 10, 11  | 0.737141%  |  |

BEFORE THE OIL CONSERVATION DIVISION
Santa Fe, New Mexico
Exhibit No. C-3

Submitted by: Matador Production Company Hearing Date: February 16, 2023

Case Nos. 23251, 23252, & 23253

1:21,000 1 inch equals 1,750 feet