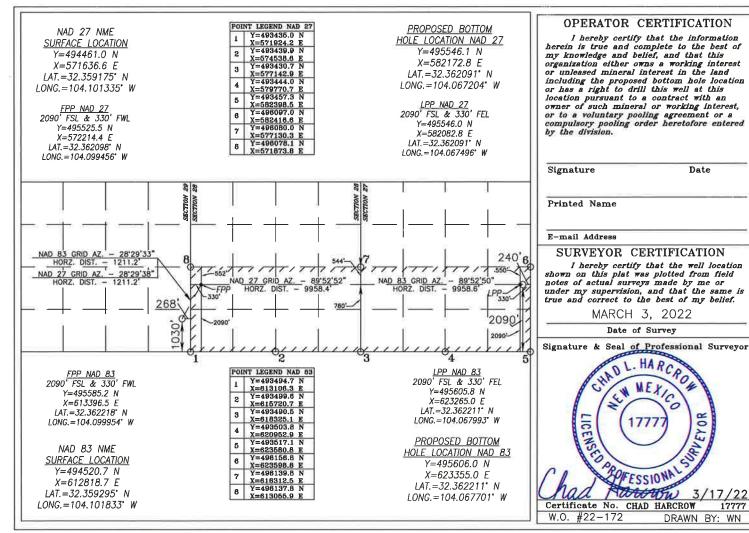

Date

17777

WELL LOCATION AND ACREAGE DEDICATION PLAT API Number Pool Code 98220 Gas Property Code Property Name Well Number WARRIOR 2827 FEDERAL COM 203H OGRID No. Operator Name Elevation MATADOR PRODUCTION COMPANY 3040.6 228937

#### Surface Location

| UL or lot No. | Section | Township | Range | Lot Idn | Feet from the | North/South line | Feet from the | East/West line | County |
|---------------|---------|----------|-------|---------|---------------|------------------|---------------|----------------|--------|
| Р             | 29      | 22-S     | 28-E  |         | 1030          | SOUTH            | 268           | EAST           | EDDY   |

#### Bottom Hole Location If Different From Surface

| UL or lot No.                                     | Section | Township      | Range   | Lot Idn | Feet from the | North/South line | Feet from the | East/West line | County |
|---------------------------------------------------|---------|---------------|---------|---------|---------------|------------------|---------------|----------------|--------|
| ţ                                                 | 27      | 22-S          | 28-E    |         | 2090          | SOUTH            | 240           | EAST           | EDDY   |
| Dedicated Acres   Joint or Infill   Consolidation |         | Consolidation | Code Or | der No. |               |                  | •             |                |        |
| 640.00                                            |         |               |         |         |               |                  |               |                |        |

#### NO ALLOWABLE WILL BE ASSIGNED TO THIS COMPLETION UNTIL ALL INTERESTS HAVE BEEN CONSOLIDATED OR A NON-STANDARD UNIT HAS BEEN APPROVED BY THE DIVISION