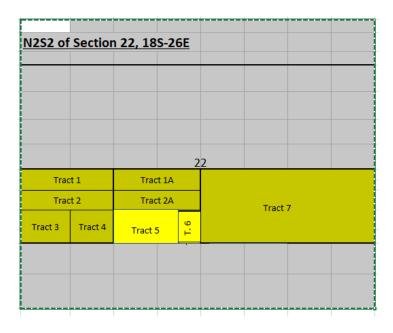

## N2S/2 of Section 22-18S-26E for purposes of Ownership Breakdown (N/2 S/2 Case No. 23315)

Tract 1 - N/2 N/2 NW/4 SW/4

| 11act 1 - 14/2 14/2 1440/4 300/4    | 1                       | 1                  |
|-------------------------------------|-------------------------|--------------------|
| Owner                               | Working Interest        |                    |
| Silverback New Mexico, LLC          | 0.75000000              | Committed          |
| Oxy Y-1 Company                     | 0.25000000              | <b>Uncommitted</b> |
| Total:                              | 1.00000000              |                    |
| Tract 1A - N/2 N/2 NE/4 SW/4        |                         | -                  |
| Owner                               | Working Interest        |                    |
| Silverback New Mexico, LLC          | 0.75                    | Committed          |
| Oxy Y-1 Company                     | 0.25                    | <b>Uncommitted</b> |
| Total:                              | 1.00000000              |                    |
| <u>Tract 2 - S/2 N/2 NW/4 SW/4</u>  |                         | _                  |
| Owner                               | <b>Working Interest</b> |                    |
| Silverback New Mexico, LLC          | 0.74079241              | Committed          |
| Oxy Y-1 Company                     | 0.2469308               | <b>Uncommitted</b> |
| Fredrick Krause Heirs               | 0.01227679              | <b>Uncommitted</b> |
| Total:                              | 1.00000000              |                    |
| <u>Tract 2A - S/2 N/2 NE/4 SW/4</u> |                         |                    |
| Owner                               | <b>Working Interest</b> |                    |
| Silverback New Mexico, LLC          | 0.74079241              | Committed          |
| Oxy Y-1 Company                     | 0.2469308               | <b>Uncommitted</b> |
| Fredrick Krause Heirs               | 0.01227679              | <b>Uncommitted</b> |
| Total:                              | 1.00000000              |                    |

| Owner       | <u>N/4 NW/4 SW/4</u>                          | Working Interest         | ]                  |
|-------------|-----------------------------------------------|--------------------------|--------------------|
|             | New Mexico, LLC                               | 0.75                     | I<br>Committed     |
| Oxy Y-1 Co  |                                               | 0.75                     | Uncommitted        |
|             | <del>mpany</del>                              |                          |                    |
| Total:      |                                               | 1.00000000               |                    |
| _           | E/4 NW/4 SW/4                                 | T                        | 1                  |
| Owner       |                                               | Working Interest         |                    |
|             | New Mexico, LLC                               | 0.75                     | Committed          |
| Oxy Y-1 Co  | <mark>mpany</mark>                            | 0.25                     | Uncommitted        |
| Total:      |                                               | 1.00000000               |                    |
| Tract 5 - S | W/4 NE/4 SW/4 and W/2 SE/4 NE/4 SW/4          |                          |                    |
| Owner       |                                               | Working Interest         |                    |
| Silverback  | New Mexico, LLC                               | 0.75                     | Committed          |
| Oxy Y-1 Co  | <mark>mpany</mark>                            | 0.25                     | Uncommitted        |
| Total:      |                                               | 1.00000000               |                    |
| Tract 6 - E | /2 SE/4 NE/4 SW/4                             |                          | <u>u</u>           |
| Owner       |                                               | Working Interest         |                    |
| Silverback  | New Mexico, LLC                               | 0.6875                   | Committed          |
| Oxy Y-1 Co  | <mark>mpany</mark>                            | <mark>0.1875</mark>      | <b>Uncommitted</b> |
| COG Opera   | ating, LLC                                    | 0.11875                  | Committed          |
| Concho Oi   | and Gas LLC                                   | 0.00625                  | Committed          |
| Total:      |                                               | 1.00000000               |                    |
| Tract 7 - N | 1/2 SE/4                                      |                          | -                  |
| Owner       |                                               | Working Interest         |                    |
| Silverback  | New Mexico, LLC                               | 0.75                     | Committed          |
| Oxy Y-1 Co  | <mark>mpany</mark>                            | 0.25                     | <b>Uncomitted</b>  |
| Unit WI     | N2 S2 of Section 22, Township 18 South, Range | e 26 East                |                    |
|             | (Recapitulation)                              |                          |                    |
| 00.15%      | Fredrick Krause Heirs                         |                          | mmitted            |
| 00.37%      | COG Operating LLC                             | Committed                |                    |
| 00.01%      | Concho Oil & Gas LLC                          | Committed                |                    |
| 24.77%      | Oxy Y-1 Company                               | Uncommitted<br>Committed |                    |
| 74.70%      | Silverback New Mexico, LLC                    | Comr                     | mitted             |
| 100.00%     | Total Committed Interest                      |                          |                    |
|             |                                               |                          |                    |