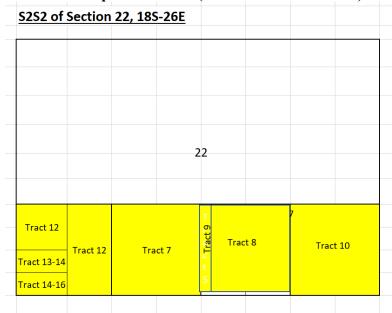

| /s/ Darin C. Savage |  |
|---------------------|--|
| Darin C. Savage     |  |

S/2S/2 of Section 22-18S-26E for purposes of Ownership Breakdown (S/2 S/2 Case No. 23316)

## **Tract 7A- SWSESW**

| Working                                                                      |                                                            |
|------------------------------------------------------------------------------|------------------------------------------------------------|
| Interest                                                                     |                                                            |
| 0.375                                                                        | Committed                                                  |
| <mark>0.125</mark>                                                           | <b>Uncommitted</b>                                         |
| 0.475                                                                        | Committed                                                  |
| 0.025                                                                        | Committed                                                  |
| 1.00000000                                                                   |                                                            |
|                                                                              | -                                                          |
| Working                                                                      |                                                            |
| Interest                                                                     |                                                            |
| IIICICSC                                                                     |                                                            |
| 0.75                                                                         | Committed                                                  |
|                                                                              | Committed Uncommitted                                      |
| 0.75                                                                         |                                                            |
| 0.75<br>0.25                                                                 |                                                            |
| 0.75<br>0.25                                                                 |                                                            |
| 0.75<br>0.25<br>1.00000000                                                   |                                                            |
| 0.75<br>0.25<br>1.00000000                                                   |                                                            |
| 0.75<br>0.25<br>1.00000000<br>Working<br>Interest                            | Uncommitted                                                |
| 0.75<br>0.25<br>1.00000000<br>Working<br>Interest                            | Uncommitted  Committed                                     |
| 0.75<br>0.25<br>1.00000000<br>Working<br>Interest<br>0.375<br>0.125          | Uncommitted  Committed Uncommitted                         |
| 0.75<br>0.25<br>1.00000000<br>Working<br>Interest<br>0.375<br>0.125<br>0.375 | Uncommitted  Committed Uncommitted Uncommitted Uncommitted |
|                                                                              | 0.375<br>0.125<br>0.475<br>0.025<br>1.00000000             |

UPDATED EXHIBIT A-2 FOR CASE NO. 23316

| Total:                                                        | 1.00000000           |                        |
|---------------------------------------------------------------|----------------------|------------------------|
| Tract 8 -7/8ths of the SW/4 SE/4                              |                      | I                      |
| <u></u>                                                       | Working              |                        |
| Owner                                                         | Interest             |                        |
| Silverback New Mexico, LLC                                    | 0.71875              | Committed              |
| Oxy Y-1 Company                                               | <mark>0.125</mark>   | <b>Uncommitted</b>     |
| COG Operating, LLC                                            | 0.11875              | Committed              |
| Concho Oil and Gas LLC                                        | 0.00625              | Committed              |
| Victoria Shipp Young                                          | 0.03125              | <b>Uncommitted</b>     |
| Total:                                                        | 1.00000000           |                        |
| <u>Tract 10 - SE/4 SE/4</u>                                   | ,                    |                        |
|                                                               | Working              |                        |
| Owner                                                         | Interest             |                        |
| Silverback New Mexico, LLC                                    | 1                    | Committed              |
| Total:                                                        | 1.00000000           |                        |
| Tract 11 - NW/4 SW/4 SW/4, E/2 SW/4 SW/4                      |                      |                        |
|                                                               | Working              |                        |
| Owner                                                         | Interest             |                        |
| Silverback New Mexico, LLC                                    | 0.75                 | Committed              |
| Oxy Y-1 Company                                               | 0.25                 | Uncommitted<br>1       |
| Total:                                                        | 1.00000000           |                        |
| Tract 12 - Lots 16-19, Block 1 of the N/2SW/4SW/4SW/4         | 1                    |                        |
|                                                               | Working              |                        |
| Owner                                                         | Interest             |                        |
| Silverback New Mexico, LLC                                    | 0.75                 | Committed              |
| Oxy Y-1 Company                                               | 0.25                 | Uncommitted            |
| Total:                                                        | 1.00000000           |                        |
| Tract 13 - Lots 1-15 and 20-24, Block 1 and all of Block 2 of |                      |                        |
| N2SWSWSW and 3 na in S/2SW/4SW/4SW/4, being 7.62121 na        | T                    |                        |
| O                                                             | Working              |                        |
| Owner  Cityotheek New Mexico, LLC                             | Interest             | Committed              |
| Silverback New Mexico, LLC                                    | 0.20986571           | Committed              |
| Oxy Y-1 Company                                               | 0.1875               | Uncommitted Committed  |
| COG Operating LLC Concho Oil and Gas LLC                      | 0.2375<br>0.0125     | Committed<br>Committed |
| Nix 2002 Trust                                                | 0.0123<br>0.03280319 | Uncommitted            |
| Sharbro Holdings                                              | 0.03280319           | Uncommitted            |
| Stanley Jones Estate                                          | 0.024602393          | Uncommitted            |
| Jonell R Gilmore Estate                                       | 0.016401595          | Uncommitted            |
| Vernon D. Dyer                                                | 0.13121276           | Uncommitted            |
| Yates Brothers                                                | 0.13121276           | Uncommitted            |
|                                                               |                      |                        |
| Total:                                                        | 1.00000000           |                        |

Tract 14 - 1 acre in S/2SW/4SW/4SW/4

| Owner                                | Working<br>Interest |                          |
|--------------------------------------|---------------------|--------------------------|
| Silverback New Mexico, LLC           | 1                   | Committed                |
| Total:                               | 1.00000000          |                          |
| Tract 15 - 1 acre in S/2SW/4SW/4SW/4 |                     |                          |
|                                      |                     |                          |
|                                      | Working             |                          |
| Owner                                | Working<br>Interest |                          |
| Owner Silverback New Mexico, LLC     | _                   | Committed                |
|                                      | Interest            | Committed<br>Uncommitted |