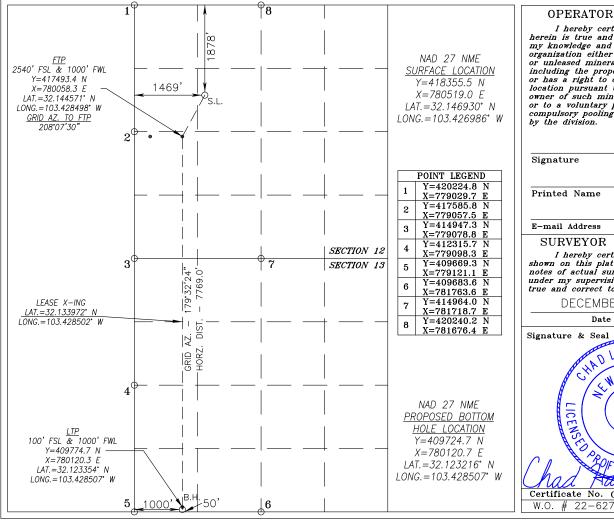

| Case: 23334                                                                                                                                        | APPLICANT'S RESPONSE                                                                                                                                                                                 |
|----------------------------------------------------------------------------------------------------------------------------------------------------|------------------------------------------------------------------------------------------------------------------------------------------------------------------------------------------------------|
| Date                                                                                                                                               | March 2, 2023                                                                                                                                                                                        |
| Applicant                                                                                                                                          | COG Operating LLC                                                                                                                                                                                    |
| Designated Operator & OGRID (affiliation if applicable)                                                                                            | OGRID No. 229137                                                                                                                                                                                     |
| Applicant's Counsel:                                                                                                                               | Hinkle Shanor LLP                                                                                                                                                                                    |
| Case Title:                                                                                                                                        | Application of COG Operating LLC for Compulsory Pooling and Approval of Non-Standard Spacing Unit, Lea County, New Mexico                                                                            |
| Entries of Appearance/Intervenors:                                                                                                                 | None                                                                                                                                                                                                 |
| Well Family                                                                                                                                        | Bandana                                                                                                                                                                                              |
| Formation/Pool                                                                                                                                     |                                                                                                                                                                                                      |
| Formation Name(s) or Vertical Extent:                                                                                                              | Wolfcamp Formation                                                                                                                                                                                   |
| Primary Product (Oil or Gas):                                                                                                                      | Oil                                                                                                                                                                                                  |
| Pooling this vertical extent:                                                                                                                      | Wolfcamp Formation                                                                                                                                                                                   |
| Pool Name and Pool Code:                                                                                                                           | Wolfbone Pool (Code WC-023 G-09 S243532M)                                                                                                                                                            |
| Well Location Setback Rules:                                                                                                                       | Statewide                                                                                                                                                                                            |
| Spacing Unit                                                                                                                                       |                                                                                                                                                                                                      |
| Type (Horizontal/Vertical)                                                                                                                         | Horizontal                                                                                                                                                                                           |
| Size (Acres)                                                                                                                                       | 960 acres                                                                                                                                                                                            |
| Building Blocks:                                                                                                                                   | quarter-quarter                                                                                                                                                                                      |
| Orientation:                                                                                                                                       | North/South                                                                                                                                                                                          |
| Description: TRS/County                                                                                                                            | S/2 of Section 12 and all of Section 13, Township 25 South, Range 34 East, Lea County                                                                                                                |
| Standard Horizontal Well Spacing Unit (Y/N), If No, describe and is approval of non-standard unit requested in this application?                   | No. Approval of Non-Standard Spacing Unit requested in this application.                                                                                                                             |
| Other Situations                                                                                                                                   |                                                                                                                                                                                                      |
| Depth Severance: Y/N. If yes, description                                                                                                          | No                                                                                                                                                                                                   |
| Proximity Tracts: If yes, description                                                                                                              | No                                                                                                                                                                                                   |
| Proximity Defining Well: if yes, description                                                                                                       | N/A                                                                                                                                                                                                  |
| Applicant's Ownership in Each Tract                                                                                                                | Exhibit A-4                                                                                                                                                                                          |
| Well(s)                                                                                                                                            |                                                                                                                                                                                                      |
| Name & API (if assigned), surface and bottom hole location, footages, completion target, orientation, completion status (standard or non-standard) | Add wells as needed                                                                                                                                                                                  |
| Well #1                                                                                                                                            | Bandana Fed Com 702H (API #) SHL: 2380' FNL & 1505' FEL (Unit G), Section 12, T25S, R34E BHL: 50' FSL & 1640' FEL (Unit O), Section 13, T25S, R34E Completion Target: Wolfcamp (Approx. 12,938' TVD) |
| Well #2                                                                                                                                            | Bandana Fed Com 703H (API #) SHL: 1913' FNL & 1518' FWL (Unit F), Section 12, T25S, R34E BHL: 50' FSL & 2320' FWL (Unit N), Section 13, T25S, R34E Completion Target: Wolfcamp (Approx. 12,918' TVD) |