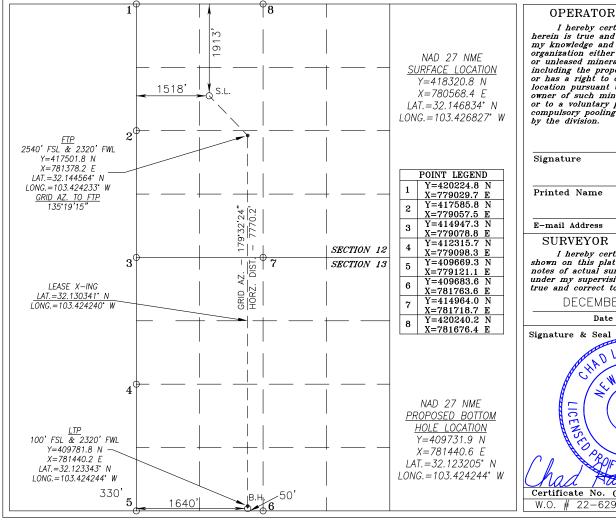

| Case: 23334                                                                                                                                        | APPLICANT'S RESPONSE                                                                                                                                                                                 |
|----------------------------------------------------------------------------------------------------------------------------------------------------|------------------------------------------------------------------------------------------------------------------------------------------------------------------------------------------------------|
| Date                                                                                                                                               | March 2, 2023                                                                                                                                                                                        |
| Applicant                                                                                                                                          | COG Operating LLC                                                                                                                                                                                    |
| Designated Operator & OGRID (affiliation if applicable)                                                                                            | OGRID No. 229137                                                                                                                                                                                     |
| Applicant's Counsel:                                                                                                                               | Hinkle Shanor LLP                                                                                                                                                                                    |
| Case Title:                                                                                                                                        | Application of COG Operating LLC for Compulsory Pooling and Approval of Non-Standard Spacing Unit, Lea County, New Mexico                                                                            |
| Entries of Appearance/Intervenors:                                                                                                                 | None                                                                                                                                                                                                 |
| Well Family                                                                                                                                        | Bandana                                                                                                                                                                                              |
| Formation/Pool                                                                                                                                     |                                                                                                                                                                                                      |
| Formation Name(s) or Vertical Extent:                                                                                                              | Wolfcamp Formation                                                                                                                                                                                   |
| Primary Product (Oil or Gas):                                                                                                                      | Oil                                                                                                                                                                                                  |
| Pooling this vertical extent:                                                                                                                      | Wolfcamp Formation                                                                                                                                                                                   |
| Pool Name and Pool Code:                                                                                                                           | Wolfbone Pool (Code WC-023 G-09 S243532M)                                                                                                                                                            |
| Well Location Setback Rules:                                                                                                                       | Statewide                                                                                                                                                                                            |
| Spacing Unit                                                                                                                                       |                                                                                                                                                                                                      |
| Type (Horizontal/Vertical)                                                                                                                         | Horizontal                                                                                                                                                                                           |
| Size (Acres)                                                                                                                                       | 960 acres                                                                                                                                                                                            |
| Building Blocks:                                                                                                                                   | quarter-quarter                                                                                                                                                                                      |
| Orientation:                                                                                                                                       | North/South                                                                                                                                                                                          |
| Description: TRS/County                                                                                                                            | S/2 of Section 12 and all of Section 13, Township 25 South, Range 34 East, Lea County                                                                                                                |
| Standard Horizontal Well Spacing Unit (Y/N), If No, describe and is approval of non-standard unit requested in this application?                   | No. Approval of Non-Standard Spacing Unit requested in this application.                                                                                                                             |
| Other Situations                                                                                                                                   |                                                                                                                                                                                                      |
| Depth Severance: Y/N. If yes, description                                                                                                          | No                                                                                                                                                                                                   |
| Proximity Tracts: If yes, description                                                                                                              | No                                                                                                                                                                                                   |
| Proximity Defining Well: if yes, description                                                                                                       | N/A                                                                                                                                                                                                  |
| Applicant's Ownership in Each Tract                                                                                                                | Exhibit A-4                                                                                                                                                                                          |
| Well(s)                                                                                                                                            |                                                                                                                                                                                                      |
| Name & API (if assigned), surface and bottom hole location, footages, completion target, orientation, completion status (standard or non-standard) | Add wells as needed                                                                                                                                                                                  |
| Well #1                                                                                                                                            | Bandana Fed Com 702H (API #) SHL: 2380' FNL & 1505' FEL (Unit G), Section 12, T25S, R34E BHL: 50' FSL & 1640' FEL (Unit O), Section 13, T25S, R34E Completion Target: Wolfcamp (Approx. 12,938' TVD) |
| Well #2                                                                                                                                            | Bandana Fed Com 703H (API #) SHL: 1913' FNL & 1518' FWL (Unit F), Section 12, T25S, R34E BHL: 50' FSL & 2320' FWL (Unit N), Section 13, T25S, R34E Completion Target: Wolfcamp (Approx. 12,918' TVD) |