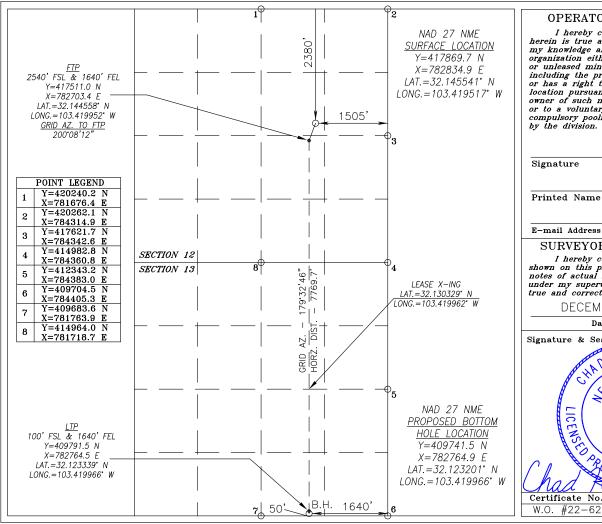

| Case: 23334                                                                                                                                        | APPLICANT'S RESPONSE                                                                                                                                                                                 |
|----------------------------------------------------------------------------------------------------------------------------------------------------|------------------------------------------------------------------------------------------------------------------------------------------------------------------------------------------------------|
| Date                                                                                                                                               | March 2, 2023                                                                                                                                                                                        |
| Applicant                                                                                                                                          | COG Operating LLC                                                                                                                                                                                    |
| Designated Operator & OGRID (affiliation if applicable)                                                                                            | OGRID No. 229137                                                                                                                                                                                     |
| Applicant's Counsel:                                                                                                                               | Hinkle Shanor LLP                                                                                                                                                                                    |
| Case Title:                                                                                                                                        | Application of COG Operating LLC for Compulsory Pooling and Approval of Non-Standard Spacing Unit, Lea County, New Mexico                                                                            |
| Entries of Appearance/Intervenors:                                                                                                                 | None                                                                                                                                                                                                 |
| Well Family                                                                                                                                        | Bandana                                                                                                                                                                                              |
| Formation/Pool                                                                                                                                     |                                                                                                                                                                                                      |
| Formation Name(s) or Vertical Extent:                                                                                                              | Wolfcamp Formation                                                                                                                                                                                   |
| Primary Product (Oil or Gas):                                                                                                                      | Oil                                                                                                                                                                                                  |
| Pooling this vertical extent:                                                                                                                      | Wolfcamp Formation                                                                                                                                                                                   |
| Pool Name and Pool Code:                                                                                                                           | Wolfbone Pool (Code WC-023 G-09 S243532M)                                                                                                                                                            |
| Well Location Setback Rules:                                                                                                                       | Statewide                                                                                                                                                                                            |
| Spacing Unit                                                                                                                                       |                                                                                                                                                                                                      |
| Type (Horizontal/Vertical)                                                                                                                         | Horizontal                                                                                                                                                                                           |
| Size (Acres)                                                                                                                                       | 960 acres                                                                                                                                                                                            |
| Building Blocks:                                                                                                                                   | quarter-quarter                                                                                                                                                                                      |
| Orientation:                                                                                                                                       | North/South                                                                                                                                                                                          |
| Description: TRS/County                                                                                                                            | S/2 of Section 12 and all of Section 13, Township 25 South, Range 34 East, Lea County                                                                                                                |
| Standard Horizontal Well Spacing Unit (Y/N), If No, describe and is approval of non-standard unit requested in this application?                   | No. Approval of Non-Standard Spacing Unit requested in this application.                                                                                                                             |
| Other Situations                                                                                                                                   |                                                                                                                                                                                                      |
| Depth Severance: Y/N. If yes, description                                                                                                          | No                                                                                                                                                                                                   |
| Proximity Tracts: If yes, description                                                                                                              | No                                                                                                                                                                                                   |
| Proximity Defining Well: if yes, description                                                                                                       | N/A                                                                                                                                                                                                  |
| Applicant's Ownership in Each Tract                                                                                                                | Exhibit A-4                                                                                                                                                                                          |
| Well(s)                                                                                                                                            |                                                                                                                                                                                                      |
| Name & API (if assigned), surface and bottom hole location, footages, completion target, orientation, completion status (standard or non-standard) | Add wells as needed                                                                                                                                                                                  |
| Well #1                                                                                                                                            | Bandana Fed Com 702H (API #) SHL: 2380' FNL & 1505' FEL (Unit G), Section 12, T25S, R34E BHL: 50' FSL & 1640' FEL (Unit O), Section 13, T25S, R34E Completion Target: Wolfcamp (Approx. 12,938' TVD) |
| Well #2                                                                                                                                            | Bandana Fed Com 703H (API #) SHL: 1913' FNL & 1518' FWL (Unit F), Section 12, T25S, R34E BHL: 50' FSL & 2320' FWL (Unit N), Section 13, T25S, R34E Completion Target: Wolfcamp (Approx. 12,918' TVD) |