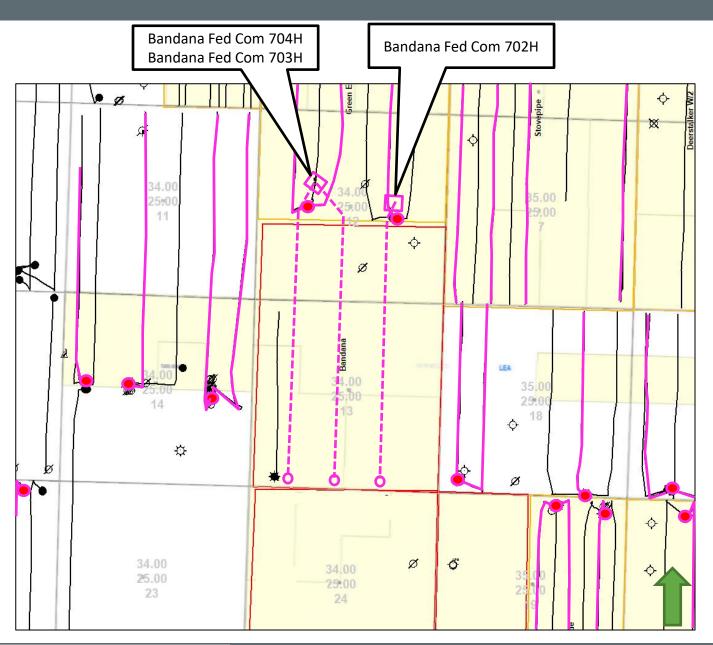

## Compulsory Pooling Checklist

| Exhibit A | Self-Affirmed Statement of Sean P. Miller                                   |
|-----------|-----------------------------------------------------------------------------|
| A-1       | Resume of Sean P. Miller                                                    |
| A-2       | Application & Proposed Notice of Hearing                                    |
| A-3       | C-102s                                                                      |
| A-4       | Plat of Tracts, Tract Ownership, Pooled Parties, Unit Recapitulation        |
| A-5       | Sample Well Proposal Letter & AFEs                                          |
| A-6       | Map of Non-Standard Spacing Unit and Tract Ownership                        |
| A-7       | Chronology of Contact                                                       |
| A-8       | Copies of Signed Waivers of Notice and Protest of Non-Standard Spacing Unit |
| Exhibit B | Self-Affirmed Statement of Deserae Jennings                                 |
| B-1       | Location Map of the Bandana Federal Com 702H, 703H, and 704H wells          |
| B-2       | Wolfcamp Subsea Structure Map                                               |
| B-3       | Cross-Section Map                                                           |
| B-4       | Stratigraphic Cross-Section                                                 |
| Exhibit C | Self-Affirmed Statement of Dana S. Hardy                                    |
| C-1       | Sample Notice Letter to All Interested Parties                              |

| Case: 23334                                                                                                                                        | APPLICANT'S RESPONSE                                                                                                                                                                                 |
|----------------------------------------------------------------------------------------------------------------------------------------------------|------------------------------------------------------------------------------------------------------------------------------------------------------------------------------------------------------|
| Date                                                                                                                                               | March 2, 2023                                                                                                                                                                                        |
| Applicant                                                                                                                                          | COG Operating LLC                                                                                                                                                                                    |
| Designated Operator & OGRID (affiliation if applicable)                                                                                            | OGRID No. 229137                                                                                                                                                                                     |
| Applicant's Counsel:                                                                                                                               | Hinkle Shanor LLP                                                                                                                                                                                    |
| Case Title:                                                                                                                                        | Application of COG Operating LLC for Compulsory Pooling and Approval of Non-Standard Spacing Unit, Lea County, New Mexico                                                                            |
| Entries of Appearance/Intervenors:                                                                                                                 | None                                                                                                                                                                                                 |
| Well Family                                                                                                                                        | Bandana                                                                                                                                                                                              |
| Formation/Pool                                                                                                                                     |                                                                                                                                                                                                      |
| Formation Name(s) or Vertical Extent:                                                                                                              | Wolfcamp Formation                                                                                                                                                                                   |
| Primary Product (Oil or Gas):                                                                                                                      | Oil                                                                                                                                                                                                  |
| Pooling this vertical extent:                                                                                                                      | Wolfcamp Formation                                                                                                                                                                                   |
| Pool Name and Pool Code:                                                                                                                           | Wolfbone Pool (Code WC-023 G-09 S243532M)                                                                                                                                                            |
| Well Location Setback Rules:                                                                                                                       | Statewide                                                                                                                                                                                            |
| Spacing Unit                                                                                                                                       |                                                                                                                                                                                                      |
| Type (Horizontal/Vertical)                                                                                                                         | Horizontal                                                                                                                                                                                           |
| Size (Acres)                                                                                                                                       | 960 acres                                                                                                                                                                                            |
| Building Blocks:                                                                                                                                   | quarter-quarter                                                                                                                                                                                      |
| Orientation:                                                                                                                                       | North/South                                                                                                                                                                                          |
| Description: TRS/County                                                                                                                            | S/2 of Section 12 and all of Section 13, Township 25 South, Range 34 East, Lea County                                                                                                                |
| Standard Horizontal Well Spacing Unit (Y/N), If No, describe and is approval of non-standard unit requested in this application?                   | No. Approval of Non-Standard Spacing Unit requested in this application.                                                                                                                             |
| Other Situations                                                                                                                                   |                                                                                                                                                                                                      |
| Depth Severance: Y/N. If yes, description                                                                                                          | No                                                                                                                                                                                                   |
| Proximity Tracts: If yes, description                                                                                                              | No                                                                                                                                                                                                   |
| Proximity Defining Well: if yes, description                                                                                                       | N/A                                                                                                                                                                                                  |
| Applicant's Ownership in Each Tract                                                                                                                | Exhibit A-4                                                                                                                                                                                          |
| Well(s)                                                                                                                                            |                                                                                                                                                                                                      |
| Name & API (if assigned), surface and bottom hole location, footages, completion target, orientation, completion status (standard or non-standard) | Add wells as needed                                                                                                                                                                                  |
| Well #1                                                                                                                                            | Bandana Fed Com 702H (API #) SHL: 2380' FNL & 1505' FEL (Unit G), Section 12, T25S, R34E BHL: 50' FSL & 1640' FEL (Unit O), Section 13, T25S, R34E Completion Target: Wolfcamp (Approx. 12,938' TVD) |
| Well #2                                                                                                                                            | Bandana Fed Com 703H (API #) SHL: 1913' FNL & 1518' FWL (Unit F), Section 12, T25S, R34E BHL: 50' FSL & 2320' FWL (Unit N), Section 13, T25S, R34E Completion Target: Wolfcamp (Approx. 12,918' TVD) |