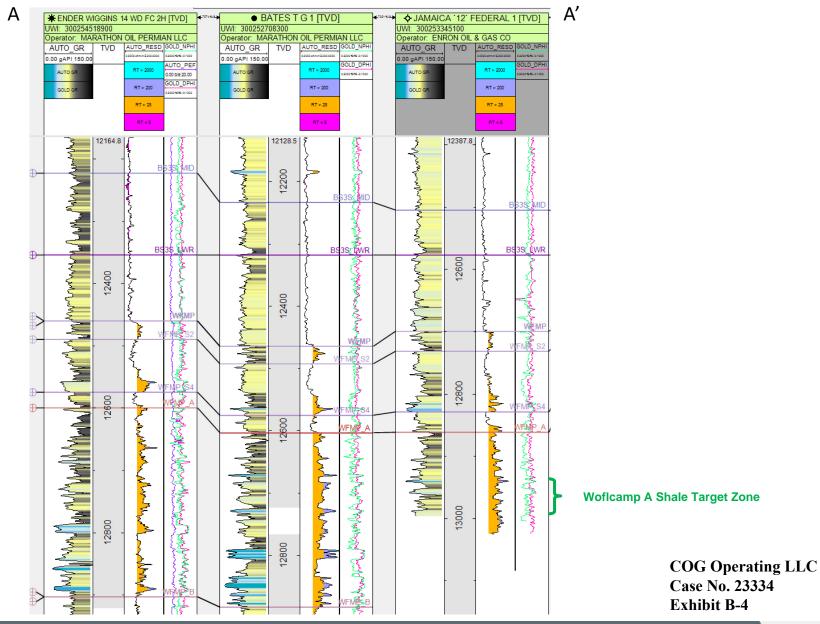

## Compulsory Pooling Checklist

| Exhibit A | Self-Affirmed Statement of Sean P. Miller                                   |
|-----------|-----------------------------------------------------------------------------|
| A-1       | Resume of Sean P. Miller                                                    |
| A-2       | Application & Proposed Notice of Hearing                                    |
| A-3       | C-102s                                                                      |
| A-4       | Plat of Tracts, Tract Ownership, Pooled Parties, Unit Recapitulation        |
| A-5       | Sample Well Proposal Letter & AFEs                                          |
| A-6       | Map of Non-Standard Spacing Unit and Tract Ownership                        |
| A-7       | Chronology of Contact                                                       |
| A-8       | Copies of Signed Waivers of Notice and Protest of Non-Standard Spacing Unit |
| Exhibit B | Self-Affirmed Statement of Deserae Jennings                                 |
| B-1       | Location Map of the Bandana Federal Com 702H, 703H, and 704H wells          |
| B-2       | Wolfcamp Subsea Structure Map                                               |
| B-3       | Cross-Section Map                                                           |
| B-4       | Stratigraphic Cross-Section                                                 |
| Exhibit C | Self-Affirmed Statement of Dana S. Hardy                                    |
| C-1       | Sample Notice Letter to All Interested Parties                              |