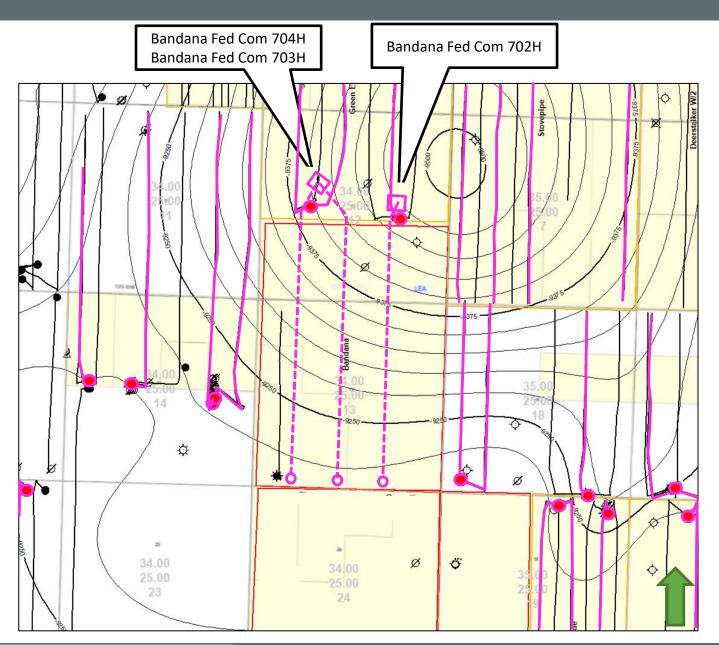

## Compulsory Pooling Checklist

| Exhibit A | Self-Affirmed Statement of Sean P. Miller                                   |
|-----------|-----------------------------------------------------------------------------|
| A-1       | Resume of Sean P. Miller                                                    |
| A-2       | Application & Proposed Notice of Hearing                                    |
| A-3       | C-102s                                                                      |
| A-4       | Plat of Tracts, Tract Ownership, Pooled Parties, Unit Recapitulation        |
| A-5       | Sample Well Proposal Letter & AFEs                                          |
| A-6       | Map of Non-Standard Spacing Unit and Tract Ownership                        |
| A-7       | Chronology of Contact                                                       |
| A-8       | Copies of Signed Waivers of Notice and Protest of Non-Standard Spacing Unit |
| Exhibit B | Self-Affirmed Statement of Deserae Jennings                                 |
| B-1       | Location Map of the Bandana Federal Com 702H, 703H, and 704H wells          |
| B-2       | Wolfcamp Subsea Structure Map                                               |
| B-3       | Cross-Section Map                                                           |
| B-4       | Stratigraphic Cross-Section                                                 |
| Exhibit C | Self-Affirmed Statement of Dana S. Hardy                                    |
| C-1       | Sample Notice Letter to All Interested Parties                              |

| Case: 23334                                                                                                                                        | APPLICANT'S RESPONSE                                                                                                                                                                                 |
|----------------------------------------------------------------------------------------------------------------------------------------------------|------------------------------------------------------------------------------------------------------------------------------------------------------------------------------------------------------|
| Date                                                                                                                                               | March 2, 2023                                                                                                                                                                                        |
| Applicant                                                                                                                                          | COG Operating LLC                                                                                                                                                                                    |
| Designated Operator & OGRID (affiliation if applicable)                                                                                            | OGRID No. 229137                                                                                                                                                                                     |
| Applicant's Counsel:                                                                                                                               | Hinkle Shanor LLP                                                                                                                                                                                    |
| Case Title:                                                                                                                                        | Application of COG Operating LLC for Compulsory Pooling and Approval of Non-Standard Spacing Unit, Lea County, New Mexico                                                                            |
| Entries of Appearance/Intervenors:                                                                                                                 | None                                                                                                                                                                                                 |
| Well Family                                                                                                                                        | Bandana                                                                                                                                                                                              |
| Formation/Pool                                                                                                                                     |                                                                                                                                                                                                      |
| Formation Name(s) or Vertical Extent:                                                                                                              | Wolfcamp Formation                                                                                                                                                                                   |
| Primary Product (Oil or Gas):                                                                                                                      | Oil                                                                                                                                                                                                  |
| Pooling this vertical extent:                                                                                                                      | Wolfcamp Formation                                                                                                                                                                                   |
| Pool Name and Pool Code:                                                                                                                           | Wolfbone Pool (Code WC-023 G-09 S243532M)                                                                                                                                                            |
| Well Location Setback Rules:                                                                                                                       | Statewide                                                                                                                                                                                            |
| Spacing Unit                                                                                                                                       |                                                                                                                                                                                                      |
| Type (Horizontal/Vertical)                                                                                                                         | Horizontal                                                                                                                                                                                           |
| Size (Acres)                                                                                                                                       | 960 acres                                                                                                                                                                                            |
| Building Blocks:                                                                                                                                   | quarter-quarter                                                                                                                                                                                      |
| Orientation:                                                                                                                                       | North/South                                                                                                                                                                                          |
| Description: TRS/County                                                                                                                            | S/2 of Section 12 and all of Section 13, Township 25 South, Range 34 East, Lea County                                                                                                                |
| Standard Horizontal Well Spacing Unit (Y/N), If No, describe and is approval of non-standard unit requested in this application?                   | No. Approval of Non-Standard Spacing Unit requested in this application.                                                                                                                             |
| Other Situations                                                                                                                                   |                                                                                                                                                                                                      |
| Depth Severance: Y/N. If yes, description                                                                                                          | No                                                                                                                                                                                                   |
| Proximity Tracts: If yes, description                                                                                                              | No                                                                                                                                                                                                   |
| Proximity Defining Well: if yes, description                                                                                                       | N/A                                                                                                                                                                                                  |
| Applicant's Ownership in Each Tract                                                                                                                | Exhibit A-4                                                                                                                                                                                          |
| Well(s)                                                                                                                                            |                                                                                                                                                                                                      |
| Name & API (if assigned), surface and bottom hole location, footages, completion target, orientation, completion status (standard or non-standard) | Add wells as needed                                                                                                                                                                                  |
| Well #1                                                                                                                                            | Bandana Fed Com 702H (API #) SHL: 2380' FNL & 1505' FEL (Unit G), Section 12, T25S, R34E BHL: 50' FSL & 1640' FEL (Unit O), Section 13, T25S, R34E Completion Target: Wolfcamp (Approx. 12,938' TVD) |
| Well #2                                                                                                                                            | Bandana Fed Com 703H (API #) SHL: 1913' FNL & 1518' FWL (Unit F), Section 12, T25S, R34E BHL: 50' FSL & 2320' FWL (Unit N), Section 13, T25S, R34E Completion Target: Wolfcamp (Approx. 12,918' TVD) |