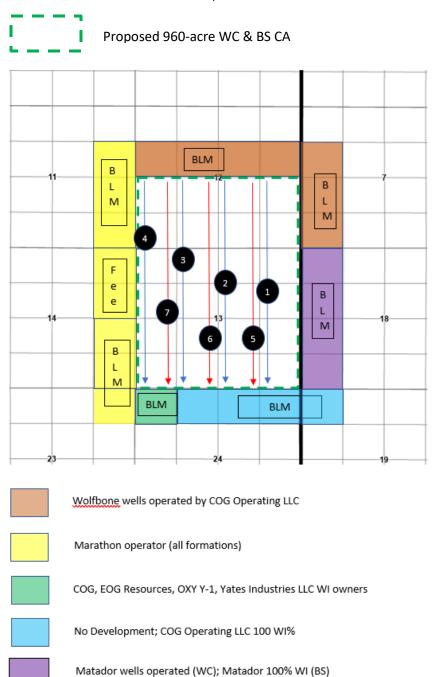

| Case: 23334                                                                                                                                        | APPLICANT'S RESPONSE                                                                                                                                                                                 |
|----------------------------------------------------------------------------------------------------------------------------------------------------|------------------------------------------------------------------------------------------------------------------------------------------------------------------------------------------------------|
| Date                                                                                                                                               | March 2, 2023                                                                                                                                                                                        |
| Applicant                                                                                                                                          | COG Operating LLC                                                                                                                                                                                    |
| Designated Operator & OGRID (affiliation if applicable)                                                                                            | OGRID No. 229137                                                                                                                                                                                     |
| Applicant's Counsel:                                                                                                                               | Hinkle Shanor LLP                                                                                                                                                                                    |
| Case Title:                                                                                                                                        | Application of COG Operating LLC for Compulsory Pooling and Approval of Non-Standard Spacing Unit, Lea County, New Mexico                                                                            |
| Entries of Appearance/Intervenors:                                                                                                                 | None                                                                                                                                                                                                 |
| Well Family                                                                                                                                        | Bandana                                                                                                                                                                                              |
| Formation/Pool                                                                                                                                     |                                                                                                                                                                                                      |
| Formation Name(s) or Vertical Extent:                                                                                                              | Wolfcamp Formation                                                                                                                                                                                   |
| Primary Product (Oil or Gas):                                                                                                                      | Oil                                                                                                                                                                                                  |
| Pooling this vertical extent:                                                                                                                      | Wolfcamp Formation                                                                                                                                                                                   |
| Pool Name and Pool Code:                                                                                                                           | Wolfbone Pool (Code WC-023 G-09 S243532M)                                                                                                                                                            |
| Well Location Setback Rules:                                                                                                                       | Statewide                                                                                                                                                                                            |
| Spacing Unit                                                                                                                                       |                                                                                                                                                                                                      |
| Type (Horizontal/Vertical)                                                                                                                         | Horizontal                                                                                                                                                                                           |
| Size (Acres)                                                                                                                                       | 960 acres                                                                                                                                                                                            |
| Building Blocks:                                                                                                                                   | quarter-quarter                                                                                                                                                                                      |
| Orientation:                                                                                                                                       | North/South                                                                                                                                                                                          |
| Description: TRS/County                                                                                                                            | S/2 of Section 12 and all of Section 13, Township 25 South, Range 34 East, Lea County                                                                                                                |
| Standard Horizontal Well Spacing Unit (Y/N), If No, describe and is approval of non-standard unit requested in this application?                   | No. Approval of Non-Standard Spacing Unit requested in this application.                                                                                                                             |
| Other Situations                                                                                                                                   |                                                                                                                                                                                                      |
| Depth Severance: Y/N. If yes, description                                                                                                          | No                                                                                                                                                                                                   |
| Proximity Tracts: If yes, description                                                                                                              | No                                                                                                                                                                                                   |
| Proximity Defining Well: if yes, description                                                                                                       | N/A                                                                                                                                                                                                  |
| Applicant's Ownership in Each Tract                                                                                                                | Exhibit A-4                                                                                                                                                                                          |
| Well(s)                                                                                                                                            |                                                                                                                                                                                                      |
| Name & API (if assigned), surface and bottom hole location, footages, completion target, orientation, completion status (standard or non-standard) | Add wells as needed                                                                                                                                                                                  |
| Well #1                                                                                                                                            | Bandana Fed Com 702H (API #) SHL: 2380' FNL & 1505' FEL (Unit G), Section 12, T25S, R34E BHL: 50' FSL & 1640' FEL (Unit O), Section 13, T25S, R34E Completion Target: Wolfcamp (Approx. 12,938' TVD) |
| Well #2                                                                                                                                            | Bandana Fed Com 703H (API #) SHL: 1913' FNL & 1518' FWL (Unit F), Section 12, T25S, R34E BHL: 50' FSL & 2320' FWL (Unit N), Section 13, T25S, R34E Completion Target: Wolfcamp (Approx. 12,918' TVD) |