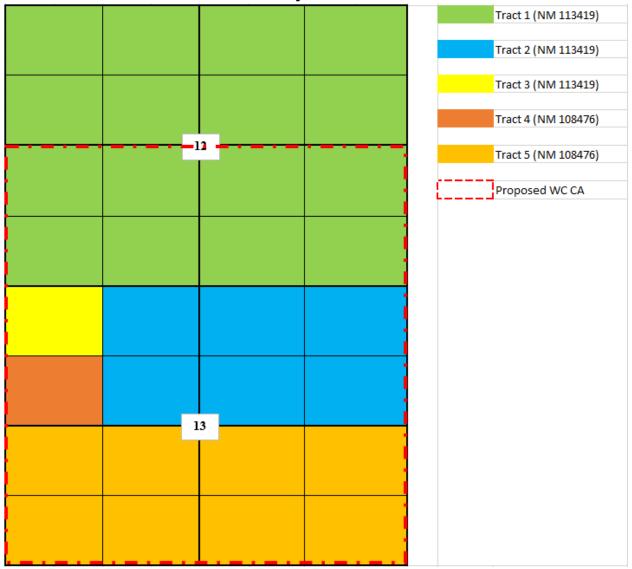

| Case: 23334                                                                                                                                        | APPLICANT'S RESPONSE                                                                                                                                                                                 |
|----------------------------------------------------------------------------------------------------------------------------------------------------|------------------------------------------------------------------------------------------------------------------------------------------------------------------------------------------------------|
| Date                                                                                                                                               | March 2, 2023                                                                                                                                                                                        |
| Applicant                                                                                                                                          | COG Operating LLC                                                                                                                                                                                    |
| Designated Operator & OGRID (affiliation if applicable)                                                                                            | OGRID No. 229137                                                                                                                                                                                     |
| Applicant's Counsel:                                                                                                                               | Hinkle Shanor LLP                                                                                                                                                                                    |
| Case Title:                                                                                                                                        | Application of COG Operating LLC for Compulsory Pooling and Approval of Non-Standard Spacing Unit, Lea County, New Mexico                                                                            |
| Entries of Appearance/Intervenors:                                                                                                                 | None                                                                                                                                                                                                 |
| Well Family                                                                                                                                        | Bandana                                                                                                                                                                                              |
| Formation/Pool                                                                                                                                     |                                                                                                                                                                                                      |
| Formation Name(s) or Vertical Extent:                                                                                                              | Wolfcamp Formation                                                                                                                                                                                   |
| Primary Product (Oil or Gas):                                                                                                                      | Oil                                                                                                                                                                                                  |
| Pooling this vertical extent:                                                                                                                      | Wolfcamp Formation                                                                                                                                                                                   |
| Pool Name and Pool Code:                                                                                                                           | Wolfbone Pool (Code WC-023 G-09 S243532M)                                                                                                                                                            |
| Well Location Setback Rules:                                                                                                                       | Statewide                                                                                                                                                                                            |
| Spacing Unit                                                                                                                                       |                                                                                                                                                                                                      |
| Type (Horizontal/Vertical)                                                                                                                         | Horizontal                                                                                                                                                                                           |
| Size (Acres)                                                                                                                                       | 960 acres                                                                                                                                                                                            |
| Building Blocks:                                                                                                                                   | quarter-quarter                                                                                                                                                                                      |
| Orientation:                                                                                                                                       | North/South                                                                                                                                                                                          |
| Description: TRS/County                                                                                                                            | S/2 of Section 12 and all of Section 13, Township 25 South, Range 34 East, Lea County                                                                                                                |
| Standard Horizontal Well Spacing Unit (Y/N), If No, describe and is approval of non-standard unit requested in this application?                   | No. Approval of Non-Standard Spacing Unit requested in this application.                                                                                                                             |
| Other Situations                                                                                                                                   |                                                                                                                                                                                                      |
| Depth Severance: Y/N. If yes, description                                                                                                          | No                                                                                                                                                                                                   |
| Proximity Tracts: If yes, description                                                                                                              | No                                                                                                                                                                                                   |
| Proximity Defining Well: if yes, description                                                                                                       | N/A                                                                                                                                                                                                  |
| Applicant's Ownership in Each Tract                                                                                                                | Exhibit A-4                                                                                                                                                                                          |
| Well(s)                                                                                                                                            |                                                                                                                                                                                                      |
| Name & API (if assigned), surface and bottom hole location, footages, completion target, orientation, completion status (standard or non-standard) | Add wells as needed                                                                                                                                                                                  |
| Well #1                                                                                                                                            | Bandana Fed Com 702H (API #) SHL: 2380' FNL & 1505' FEL (Unit G), Section 12, T25S, R34E BHL: 50' FSL & 1640' FEL (Unit O), Section 13, T25S, R34E Completion Target: Wolfcamp (Approx. 12,938' TVD) |
| Well #2                                                                                                                                            | Bandana Fed Com 703H (API #) SHL: 1913' FNL & 1518' FWL (Unit F), Section 12, T25S, R34E BHL: 50' FSL & 2320' FWL (Unit N), Section 13, T25S, R34E Completion Target: Wolfcamp (Approx. 12,918' TVD) |