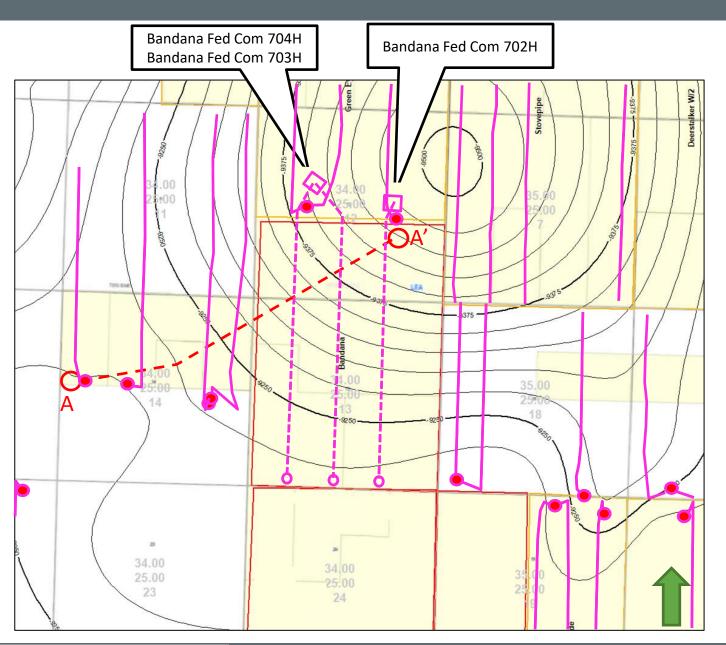

## Compulsory Pooling Checklist

| Exhibit A | Self-Affirmed Statement of Sean P. Miller                                   |
|-----------|-----------------------------------------------------------------------------|
| A-1       | Resume of Sean P. Miller                                                    |
| A-2       | Application & Proposed Notice of Hearing                                    |
| A-3       | C-102s                                                                      |
| A-4       | Plat of Tracts, Tract Ownership, Pooled Parties, Unit Recapitulation        |
| A-5       | Sample Well Proposal Letter & AFEs                                          |
| A-6       | Map of Non-Standard Spacing Unit and Tract Ownership                        |
| A-7       | Chronology of Contact                                                       |
| A-8       | Copies of Signed Waivers of Notice and Protest of Non-Standard Spacing Unit |
| Exhibit B | Self-Affirmed Statement of Deserae Jennings                                 |
| B-1       | Location Map of the Bandana Federal Com 702H, 703H, and 704H wells          |
| B-2       | Wolfcamp Subsea Structure Map                                               |
| B-3       | Cross-Section Map                                                           |
| B-4       | Stratigraphic Cross-Section                                                 |
| Exhibit C | Self-Affirmed Statement of Dana S. Hardy                                    |
| C-1       | Sample Notice Letter to All Interested Parties                              |