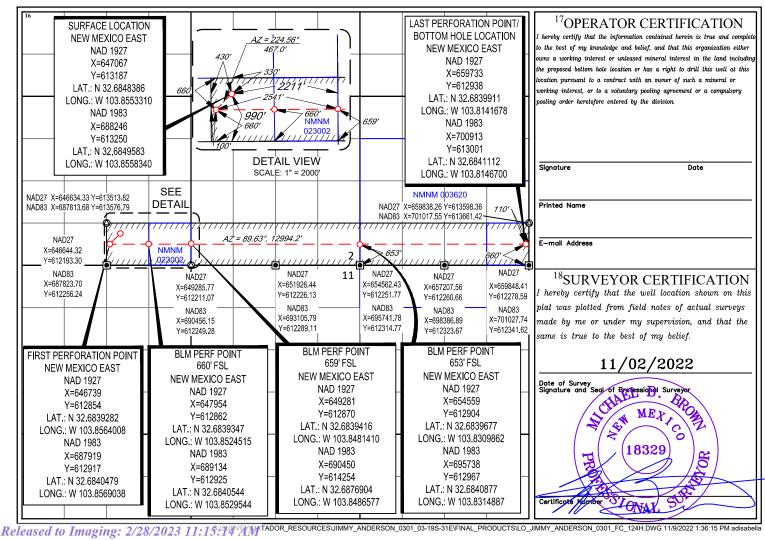

#### WELL LOCATION AND ACREAGE DEDICATION PLAT

|                                | 'API Number              |             |                                                     | Pool Code |                       | Pool Name         |               |                |                        |
|--------------------------------|--------------------------|-------------|-----------------------------------------------------|-----------|-----------------------|-------------------|---------------|----------------|------------------------|
| <sup>4</sup> Property C        | Code                     |             | <sup>5</sup> Property Name <sup>6</sup> Well Number |           |                       |                   |               |                |                        |
|                                |                          |             |                                                     | JIMMY .   | ANDERSON              | 0301 FED C        | COM           |                | 124H                   |
| <sup>7</sup> OGRID !           | No.                      |             |                                                     |           | <sup>8</sup> Operator |                   |               |                | <sup>9</sup> Elevation |
|                                |                          |             |                                                     | MATADO    | R PRODUC              | CTION COMPA       | NY            |                | 3596'                  |
| <sup>10</sup> Surface Location |                          |             |                                                     |           |                       |                   |               |                |                        |
| UL or lot no.                  | Section                  | Township    | Range                                               | Lot Idn   | Feet from the         | North/South line  | Feet from the | East/West line | County                 |
| 0                              | 3                        | 19-S        | 31-E                                                | _         | 990'                  | SOUTH             | 2211'         | EAST           | EDDY                   |
|                                | •                        | •           | 11                                                  | Bottom Ho | le Location If        | Different From Su | rface         |                |                        |
| UL or lot no.                  | Section                  | Township    | Range                                               | Lot Idn   | Feet from the         | North/South line  | Feet from the | East/West line | e County               |
| P                              | 1                        | 19-S        | 31-E                                                | _         | 660'                  | SOUTH             | 110'          | EAST           | EDDY                   |
| 12Dedicated Acres              | <sup>13</sup> Joint or l | Infill 14Co | nsolidation Co                                      | de 15Ord  | er No.                | •                 |               |                | •                      |
| 400                            |                          |             |                                                     |           |                       |                   |               |                |                        |
| 1                              | 1                        | I .         |                                                     |           |                       |                   |               |                |                        |

No allowable will be assigned to this completion until all interests have been consolidated or a non-standard unit has been approved by the division.