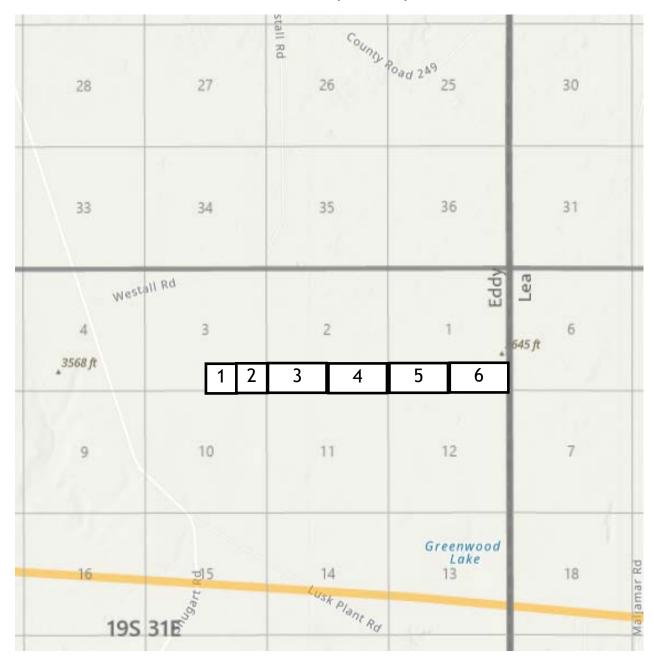

#### Jimmy Anderson 0301 Fed Com 124H

#### T19S-R31E, Eddy County, NM

Tract 1: 40.00 acs - Sec. 3: SW/4SE/4 (State) (VC 0417-0001)

Tract 2: 40.00 acs – <u>Sec. 3</u>: SE/4SE/4 (Federal) (NMNM 023002)

Tract 3: 80.00 acs – <u>Sec. 2</u>: S/2SW/4 (State) (LG 2353-0002)

Tract 4: 80.00 acs – <u>Sec. 2</u>: S/2SE/4 (State) (VB 0213-0003)

Tract 5: 80.00 acs - Sec. 1: S/2SW/4 (Federal) (NMNM 003620)

Tract 6: 80.00 acs – <u>Sec. 1</u>: S/2SE/4 (Federal) (NMNM 003620)