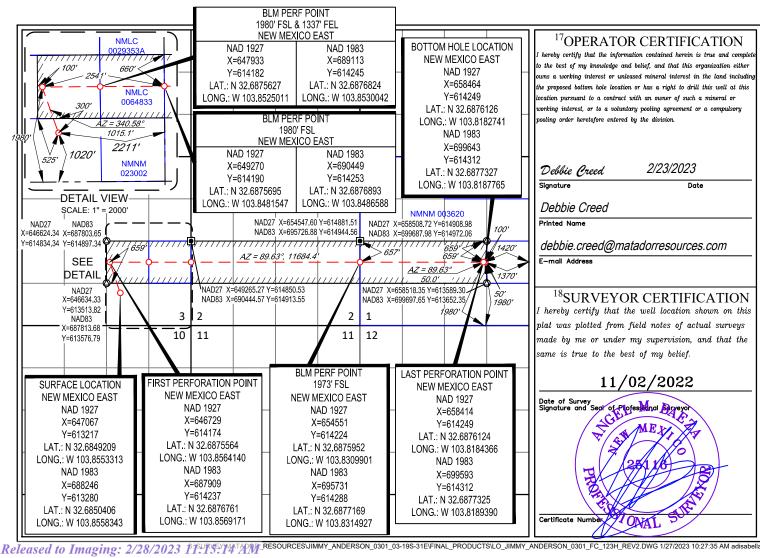

#### WELL LOCATION AND ACREAGE DEDICATION PLAT

| <sup>1</sup> API Number    | er                          | <sup>2</sup> Pool Code<br><i>97056</i> | <sup>3</sup> Pool Name  HACKBERRY; BONE SPRING, NORTH |                          |  |
|----------------------------|-----------------------------|----------------------------------------|-------------------------------------------------------|--------------------------|--|
| <sup>4</sup> Property Code |                             | <sup>5</sup> Property Name             |                                                       | <sup>6</sup> Well Number |  |
|                            | JIMMY ANDERSON 0301 FED COM |                                        | 123H                                                  |                          |  |
| <sup>7</sup> OGRID N₀.     | <sup>8</sup> Operator Name  |                                        | <sup>9</sup> Elevation                                |                          |  |
| 228937                     |                             | MATADOR PRODUCTION COMPANY             |                                                       |                          |  |

<sup>10</sup>Surface Location

| UL or lot no.                 | Section                  | Township   | Range          | Lot Idn              | Feet from the    | North/South line  | Feet from the | East/West line | County |
|-------------------------------|--------------------------|------------|----------------|----------------------|------------------|-------------------|---------------|----------------|--------|
| 0                             | 3                        | 19-S       | 31-E           | -                    | 1020'            | SOUTH             | 2211'         | EAST           | EDDY   |
|                               |                          |            | 11]            | Bottom Ho            | le Location If I | Different From Su | rface         |                |        |
| UL or lot no.                 | Section                  | Township   | Range          | Lot Idn              | Feet from the    | North/South line  | Feet from the | East/West line | County |
| J                             | 1                        | 19-S       | 31-E           | -                    | 1980'            | SOUTH             | 1370'         | EAST           | EDDY   |
| <sup>12</sup> Dedicated Acres | <sup>13</sup> Joint or l | nfill 14Co | nsolidation Co | de <sup>15</sup> Ord | er No.           |                   |               | •              |        |
| 360                           |                          |            |                |                      |                  |                   |               |                |        |

No allowable will be assigned to this completion until all interests have been consolidated or a non-standard unit has been approved by the division.

<u>District I</u> 1625 N. French Dr., Hobbs, NM 88240 Phone: (575) 393-6161 Fax: (575) 393-0720 District II 811 S. First St., Artesia, NM 88210 Phone: (575) 748-1283 Fax: (575) 748-9720 1000 Rio Brazos Road, Aztec, NM 87410 Phone: (505) 334-6178 Fax: (505) 334-6170 1220 S. St. Francis Dr., Santa Fe, NM 87505 Phone: (505) 476-3460 Fax: (505) 476-3462