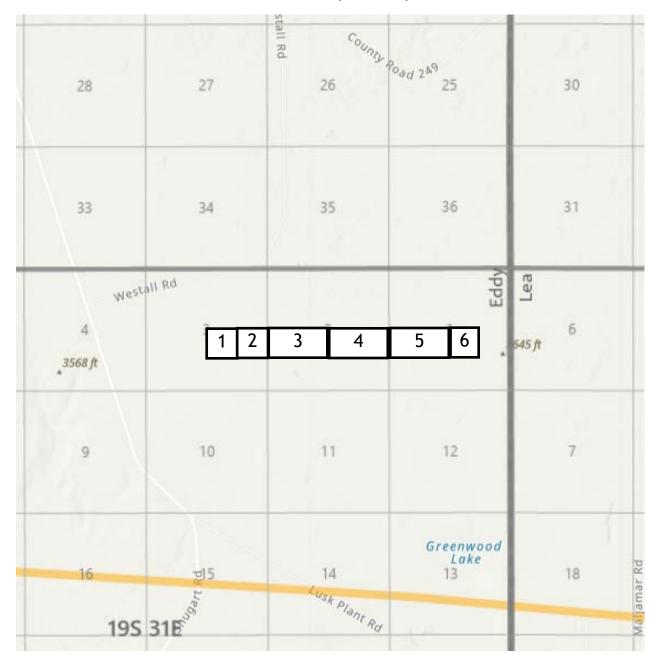

#### Jimmy Anderson 0301 Fed Com 123H

#### T19S-R31E, Eddy County, NM

Tract 1: 40.00 acres – <u>Sec. 3</u>: NW/4SE/4 (Federal) (NMLC 0064577A)

Tract 2: 40.00 acres – <u>Sec. 3</u>: NE/4SE/4 (Federal) (NMLC 0064833)

Tract 3: 80.00 acres – Sec. 2: N/2SW/4 (State) (LG 2353-0002)

Tract 4: 80.00 acres – Sec. 2: N/2SE/4 (State) (VB 0213-0003)

Tract 5: 80.00 acres – Sec. 1: N/2SW/4 (Federal) (NMNM 003620)

Tract 6: 40.00 acres – Sec. 1: NW/4SE/4 (Federal) (NMNM 003620)

Case Nos. 23362 & 23363