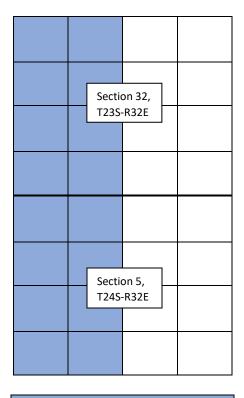

SW/4 (W/2 equivalent) of Section 5, Township 24 South, Range 32 East, and the W/2 of Section

32, Township 23 South, Range 32 East, NMPM, Lea County, New Mexico (the "Unit"), and

designated COG as operator of the Unit.