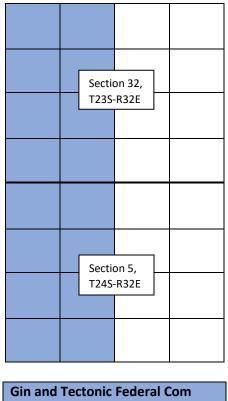

# COG Operating LLC – Gin and Tectonic Federal Com 705H-708H

Township 23 South – Range 32 East, NMPM. Section 32: W2 Township 24 South – Range 32 East, NMPM. Section 5: W2 Lea County, New Mexico

Limited in Depth to the Wolfcamp Formation

| Tract 1 – State |
|-----------------|
| Tract 2 – State |
| Tract 3 – Fed   |
| Tract 4 – State |