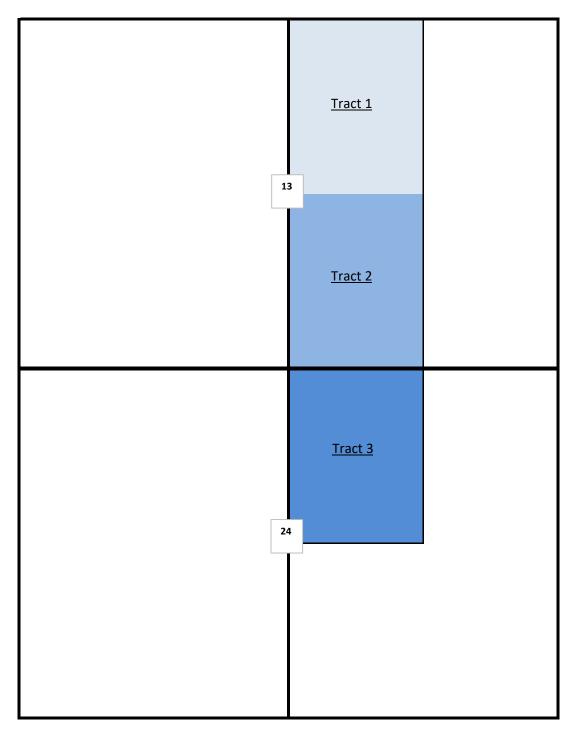

# SECTION PLAT

## W/2 E/2 of Section 13 and W/2 NE/4 of Section 24, Township 17 South, Range 35 East, County of Lea, State of New Mexico

Released to Imaging: 3/3/2023 4:44:43 PM

BTA Oil Producers, LLC - Case No. 23326 Exhibit A-3 Tract 1: W/2 NE/4 of Section 13 (80 acres) - State of New Mexico VA-1351

Total: 100.00000% WI

Tract 3: W/2 NE/4 of Section 24 (80 acres) - State of NM B-2531

Read & Stephens, Inc. Maverick Permian, LLC First Century Oil, Inc. **CBR Oil Properties, LLC BTA Oil Producers, LLC** Fuel Products, Inc. Bernhardt Oil Corporation PDIII Exploration, Ltd. Tierra Encantada, LLC Clark Family LP New Mexico Western Minerals, Inc. **Bean Family Limited Company** J&L Exploration, LLC Highland (Texas) Energy Company CLM Production Co. Cactus Operating Company