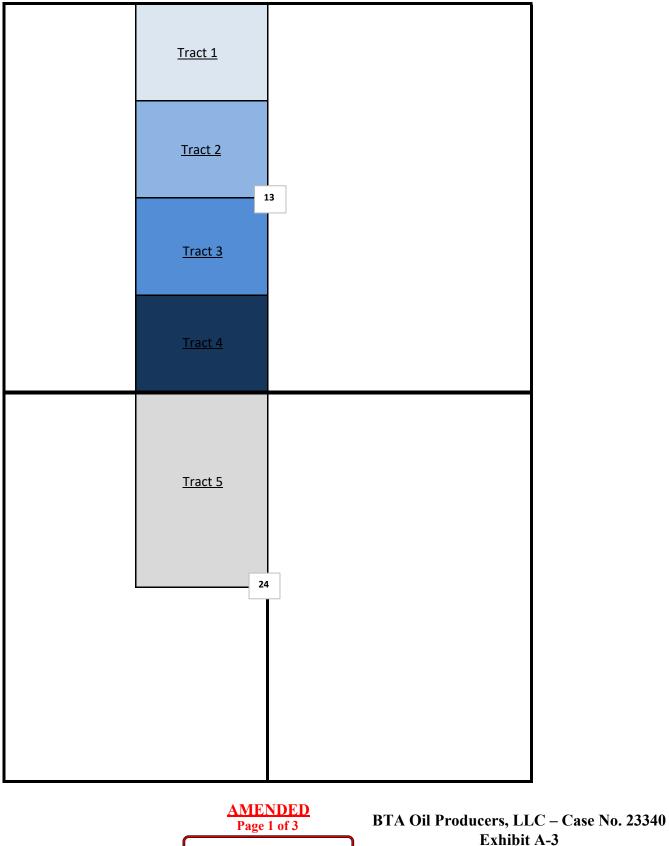

# SECTION PLAT

### E/2 W/2 of Section 13 and E/2 NW/4 of Section 24, Township 17 South, Range 35 East, County of Lea, State of New Mexico

Released to Imaging: 3/3/2023 4:45:03 PM

| Tract 1: NE/4 NW/4 of Section 13 (40 acres) - State of NM B-960           |                                                |
|---------------------------------------------------------------------------|------------------------------------------------|
| Maverick Permian, LLC                                                     | 100.000000% WI                                 |
|                                                                           | Total: 100.000000% WI                          |
| Tract 2: SE/4 NW/4 of Section 13 (40 acres) - State of NM B-1861          |                                                |
| Maverick Permian, LLC                                                     | 100.00000% WI                                  |
|                                                                           | Total: 100.000000% WI                          |
| Tract 3: NE/4 SW/4 of Section 13 (40 acres) - State of NM B-960           |                                                |
| Maverick Permian, LLC                                                     | 100.00000% WI                                  |
|                                                                           | Total: 100.000000% WI                          |
| Tract 4: SE/4 SW/4 of Section 13 (40 acres) - State of NM VC-960          |                                                |
| BTA Oil Producers, LLC                                                    | 100.00000% WI                                  |
|                                                                           | Total: 100.000000% WI                          |
| Tract 5: E/2 NW/4 of Section 24 (80 acres) - State of NM B-2531           |                                                |
| Read & Stephens, Inc.<br>Maverick Permian, LLC<br>First Century Oil, Inc. | 28.750000% WI<br>25.000000% WI<br>7.500000% WI |