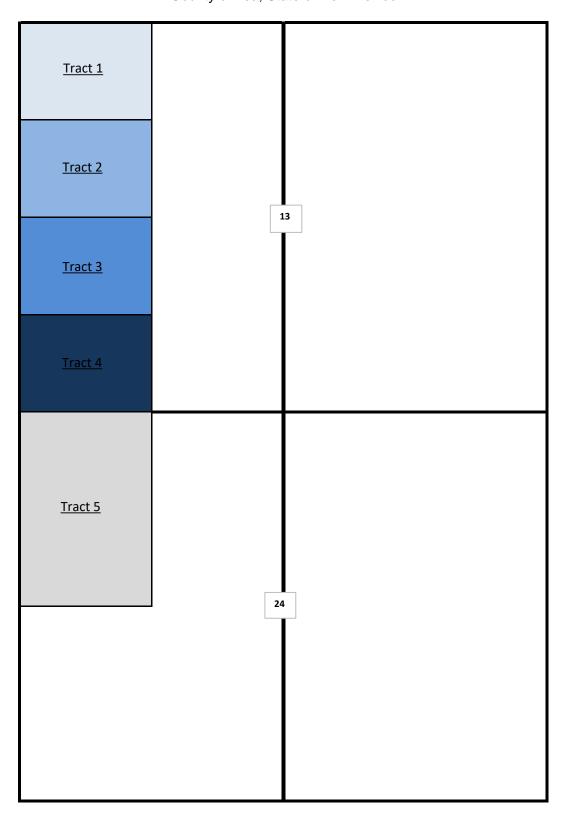

## **SECTION PLAT**

W/2 W/2 of Section 13 and W/2 NW/4 of Section 24, Township 17 South, Range 35 East, County of Lea, State of New Mexico

AMENDED
Page 1 of 3

BTA Oil Producers, LLC – Case No. 23341 Exhibit A-3 Tract 1: NW/4 NW/4 of Section 13 (40 acres) - State of NM VA-1351

| SBI West Texas        | 49.000000% WI |
|-----------------------|---------------|
| V-F Petroleum, Inc.   | 44.000000% WI |
| Fuel Products, Inc.   | 4.000000% WI  |
| Sandhills Oil Company | 2.000000% WI  |
| Sandra Lawlis         | 1.000000% WI  |

Total: 100.000000% WI

Tract 2: SW/4 NW/4 of Section 13 (40 acres) - State of NM B-1606

Maverick Permian, LLC 100.000000% WI

Total: 100.000000% WI

Tract 3: NW/4 SW/4 of Section 13 (40 acres) - State of NM VC-0960

BTA Oil Producers, LLC 100.000000% WI

Total: 100.000000% WI

Tract 4: SW/4 SW/4 of Section 13 (40 acres) - State of NM E-7567

| SBI West Texas                  | 42.421900% WI |
|---------------------------------|---------------|
| V-F Petroleum, Inc.             | 31.007800% WI |
| Fuel Products, Inc.             | 10.781300% WI |
| Sandhills Oil Company           | 8.906200% WI  |
| West Pecos Trading Company, LLC | 6.250000% WI  |
| Sandra Lawlis                   | .316400% WI   |
| Marcus Wayne Luna               | .316400% WI   |
|                                 |               |

Total: 100.000000% WI

Tract 5: W/2 NW/4 of Section 24 (80 acres) - State of NM VC-1095

BTA Oil Producers, LLC 100.000000% WI

Total: 100.000000% WI

## **RECAPITULATION**

|              |                           | Percentage of Interest in |
|--------------|---------------------------|---------------------------|
| Tract Number | Number of Acres Committed | Communitized Area         |
| 1            | 40                        | 16.666667%                |
| 2            | 40                        | 16.666667%                |
| 3            | 40                        | 16.666667%                |
| 4            | 40                        | 16.666666%                |
| 5            | 80                        | 33.333333%                |
| TOTAL        | 240                       | 100.000000%               |