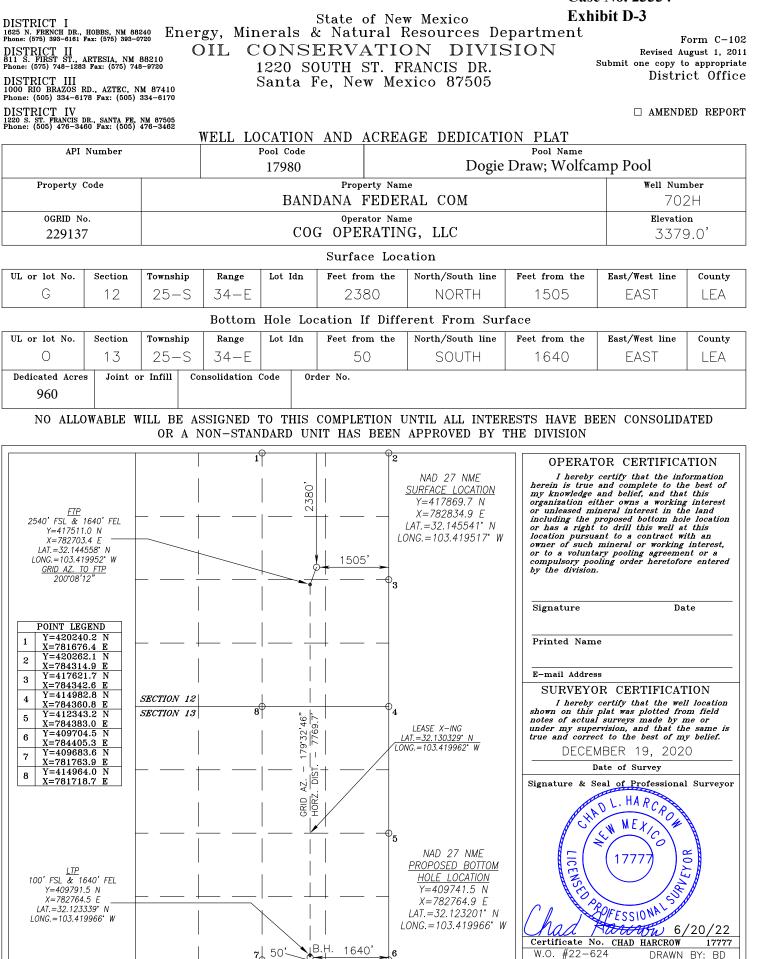

5. COG's proposed non-standard spacing unit is also consistent with the Commission's decision in Order No. R-22167 and the Division's decision in Order No. R-22316.

6. I also want to clarify that the Wolfcamp wells that are the subject of this application will be completed in the Dogie Draw; Wolfcamp Pool (Code 17980). This information is included in the updated Compulsory Pooling Checklist, which is attached as Exhibit D-2, as well as the updated C-102s, which are attached as Exhibit D-3.

# COMPULSORY POOLING APPLICATION CHECKLIST

Page 5 of 10

| Case: 23334                                                                                                                                        |                                                                                                                                                                                                               |
|----------------------------------------------------------------------------------------------------------------------------------------------------|---------------------------------------------------------------------------------------------------------------------------------------------------------------------------------------------------------------|
|                                                                                                                                                    | APPLICANT'S RESPONSE                                                                                                                                                                                          |
| Date                                                                                                                                               | March 2, 2023                                                                                                                                                                                                 |
| Applicant                                                                                                                                          | COG Operating LLC                                                                                                                                                                                             |
| Designated Operator & OGRID (affiliation if applicable)                                                                                            | OGRID No. 229137                                                                                                                                                                                              |
| Applicant's Counsel:                                                                                                                               | Hinkle Shanor LLP                                                                                                                                                                                             |
| Case Title:                                                                                                                                        | Application of COG Operating LLC for Compulsory Pooling and<br>Approval of Non-Standard Spacing Unit, Lea County, New Mexico                                                                                  |
| Entries of Appearance/Intervenors:                                                                                                                 | None                                                                                                                                                                                                          |
| Well Family                                                                                                                                        | Bandana                                                                                                                                                                                                       |
| Formation/Pool                                                                                                                                     |                                                                                                                                                                                                               |
| Formation Name(s) or Vertical Extent:                                                                                                              | Wolfcamp                                                                                                                                                                                                      |
| Primary Product (Oil or Gas):                                                                                                                      | Oil                                                                                                                                                                                                           |
| Pooling this vertical extent:                                                                                                                      | Wolfcamp                                                                                                                                                                                                      |
| Pool Name and Pool Code:                                                                                                                           | Dogie Draw; Wolfcamp Pool (Code 17980)                                                                                                                                                                        |
| Well Location Setback Rules:                                                                                                                       | Statewide                                                                                                                                                                                                     |
| Spacing Unit                                                                                                                                       |                                                                                                                                                                                                               |
| Type (Horizontal/Vertical)                                                                                                                         | Horizontal                                                                                                                                                                                                    |
| Size (Acres)                                                                                                                                       | 960 acres                                                                                                                                                                                                     |
| Building Blocks:                                                                                                                                   | quarter-quarter                                                                                                                                                                                               |
| Orientation:                                                                                                                                       | North/South                                                                                                                                                                                                   |
| Description: TRS/County                                                                                                                            | S/2 of Section 12 and all of Section 13, Township 25 South, Range 34 East, Lea County                                                                                                                         |
| Standard Horizontal Well Spacing Unit (Y/N), If No, describe <u>and is</u> approval of non-standard unit requested in this application?            | No. Approval of Non-Standard Spacing Unit requested in this application.                                                                                                                                      |
| Other Situations                                                                                                                                   |                                                                                                                                                                                                               |
| Depth Severance: Y/N. If yes, description                                                                                                          | No                                                                                                                                                                                                            |
| Proximity Tracts: If yes, description                                                                                                              | No                                                                                                                                                                                                            |
| Proximity Defining Well: if yes, description                                                                                                       | N/A                                                                                                                                                                                                           |
| Applicant's Ownership in Each Tract                                                                                                                | Exhibit A-4                                                                                                                                                                                                   |
| Well(s)                                                                                                                                            |                                                                                                                                                                                                               |
| Name & API (if assigned), surface and bottom hole location, footages, completion target, orientation, completion status (standard or non-standard) | Add wells as needed                                                                                                                                                                                           |
| Well #1                                                                                                                                            | Bandana Fed Com 702H (API #)<br>SHL: 2380' FNL & 1505' FEL (Unit G), Section 12, T25S, R34E<br>BHL: 50' FSL & 1640' FEL (Unit O), Section 13, T25S, R34E<br>Completion Target: Wolfcamp (Approx. 12,938' TVD) |
| Well #2                                                                                                                                            | Bandana Fed Com 703H (API #)<br>SHL: 1913' FNL & 1518' FWL (Unit F), Section 12, T25S, R34E<br>BHL: 50' FSL & 2320' FWL (Unit N), Section 13, T25S, R34E<br>Completion Target: Wolfcamp (Approx. 12,918' TVD) |
| Well #3<br>COG Operating LLC<br>Case No. 23333 Exhibit D-2                                                                                         | Bandana Fed Com 704H (API #)<br>SHL: 1878' FNL & 1469' FWL (Unit F), Section 12, T25S, R34E<br>BHL: 50' FSL & 1000' FWL (Unit M), Section 13, T25S, R34E<br>Completion Target: Wolfcamp (Approx. 12,871' TVD) |