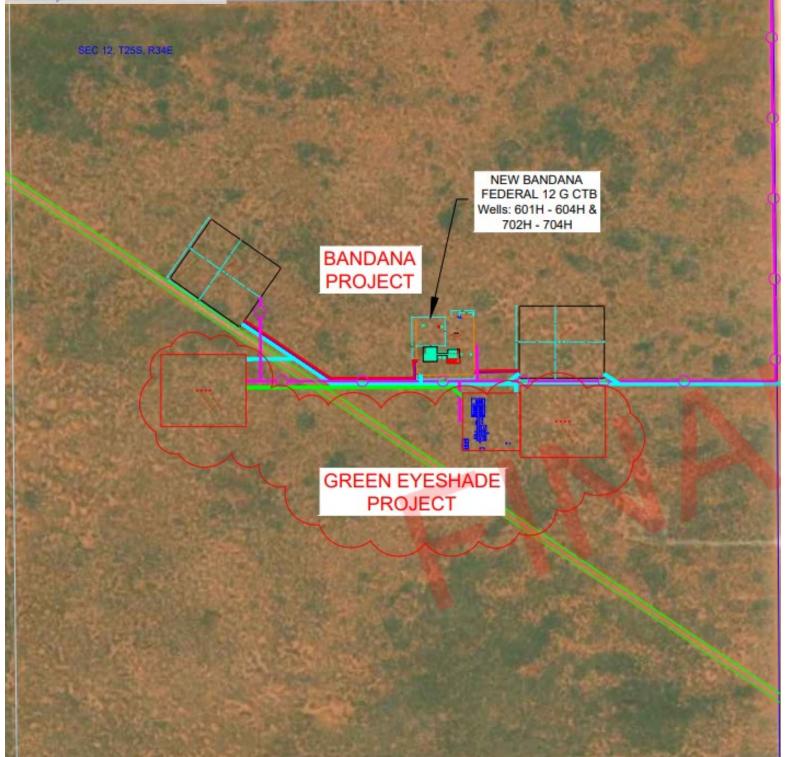

3. COG seeks approval of a non-standard spacing unit to obtain flexibility regarding the placement of surface facilities and the ability to consolidate those facilities to the greatest extent possible. Attached as **Exhibit D-1** is a map that shows the location of the to-be constructed surface facilities for the Bandana Fed Com wells, which are outlined in blue or black. As the map demonstrates, one central tank battery will be placed between the two drilling pads and will be utilized for all of the wells. Without approval of a non-standard spacing unit, COG would be required to utilize multiple tank batteries or seek commingling approval, which may or may not be granted. The ability to consolidate surface facilities reduces surface, environmental, and economic waste.