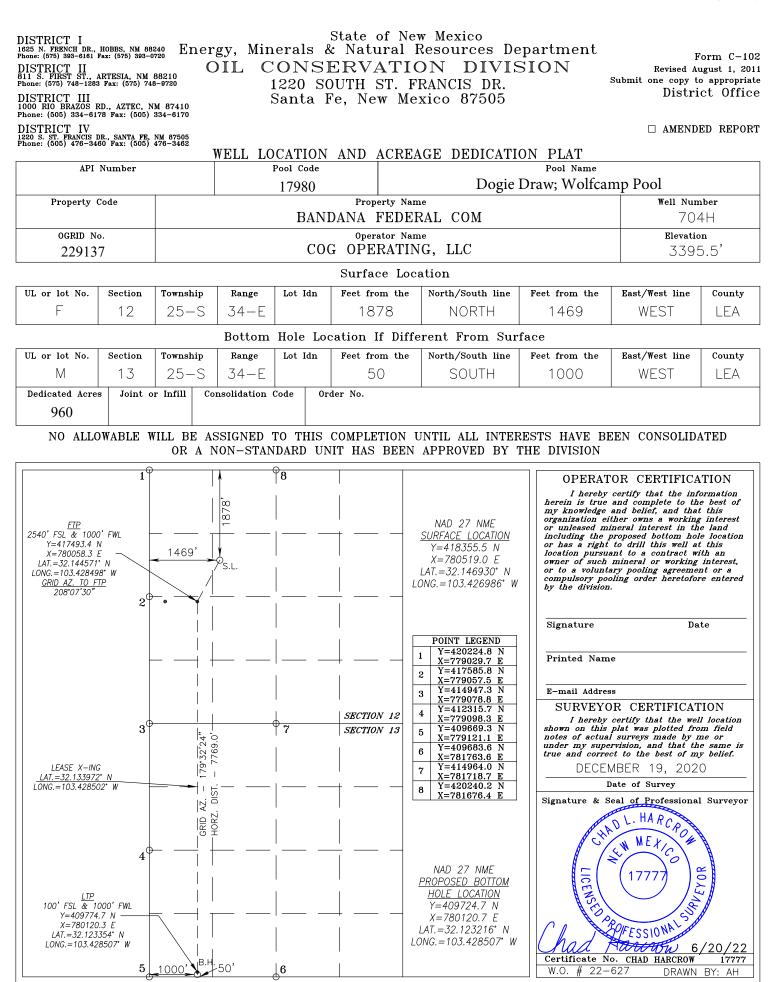

5. COG's proposed non-standard spacing unit is also consistent with the Commission's decision in Order No. R-22167 and the Division's decision in Order No. R-22316.

6. I also want to clarify that the Wolfcamp wells that are the subject of this application will be completed in the Dogie Draw; Wolfcamp Pool (Code 17980). This information is included in the updated Compulsory Pooling Checklist, which is attached as Exhibit D-2, as well as the updated C-102s, which are attached as Exhibit D-3.

# COMPULSORY POOLING APPLICATION CHECKLIST

Page 5 of 10

| Case: 23334                                                                                                                                        |                                                                                                                                                                                                               |
|----------------------------------------------------------------------------------------------------------------------------------------------------|---------------------------------------------------------------------------------------------------------------------------------------------------------------------------------------------------------------|
|                                                                                                                                                    | APPLICANT'S RESPONSE                                                                                                                                                                                          |
| Date                                                                                                                                               | March 2, 2023                                                                                                                                                                                                 |
| Applicant                                                                                                                                          | COG Operating LLC                                                                                                                                                                                             |
| Designated Operator & OGRID (affiliation if applicable)                                                                                            | OGRID No. 229137                                                                                                                                                                                              |
| Applicant's Counsel:                                                                                                                               | Hinkle Shanor LLP                                                                                                                                                                                             |
| Case Title:                                                                                                                                        | Application of COG Operating LLC for Compulsory Pooling and<br>Approval of Non-Standard Spacing Unit, Lea County, New Mexico                                                                                  |
| Entries of Appearance/Intervenors:                                                                                                                 | None                                                                                                                                                                                                          |
| Well Family                                                                                                                                        | Bandana                                                                                                                                                                                                       |
| Formation/Pool                                                                                                                                     |                                                                                                                                                                                                               |
| Formation Name(s) or Vertical Extent:                                                                                                              | Wolfcamp                                                                                                                                                                                                      |
| Primary Product (Oil or Gas):                                                                                                                      | Oil                                                                                                                                                                                                           |
| Pooling this vertical extent:                                                                                                                      | Wolfcamp                                                                                                                                                                                                      |
| Pool Name and Pool Code:                                                                                                                           | Dogie Draw; Wolfcamp Pool (Code 17980)                                                                                                                                                                        |
| Well Location Setback Rules:                                                                                                                       | Statewide                                                                                                                                                                                                     |
| Spacing Unit                                                                                                                                       |                                                                                                                                                                                                               |
| Type (Horizontal/Vertical)                                                                                                                         | Horizontal                                                                                                                                                                                                    |
| Size (Acres)                                                                                                                                       | 960 acres                                                                                                                                                                                                     |
| Building Blocks:                                                                                                                                   | quarter-quarter                                                                                                                                                                                               |
| Orientation:                                                                                                                                       | North/South                                                                                                                                                                                                   |
| Description: TRS/County                                                                                                                            | S/2 of Section 12 and all of Section 13, Township 25 South, Range 34 East, Lea County                                                                                                                         |
| Standard Horizontal Well Spacing Unit (Y/N), If No, describe <u>and is</u> approval of non-standard unit requested in this application?            | No. Approval of Non-Standard Spacing Unit requested in this application.                                                                                                                                      |
| Other Situations                                                                                                                                   |                                                                                                                                                                                                               |
| Depth Severance: Y/N. If yes, description                                                                                                          | No                                                                                                                                                                                                            |
| Proximity Tracts: If yes, description                                                                                                              | No                                                                                                                                                                                                            |
| Proximity Defining Well: if yes, description                                                                                                       | N/A                                                                                                                                                                                                           |
| Applicant's Ownership in Each Tract                                                                                                                | Exhibit A-4                                                                                                                                                                                                   |
| Well(s)                                                                                                                                            |                                                                                                                                                                                                               |
| Name & API (if assigned), surface and bottom hole location, footages, completion target, orientation, completion status (standard or non-standard) | Add wells as needed                                                                                                                                                                                           |
| Well #1                                                                                                                                            | Bandana Fed Com 702H (API #)<br>SHL: 2380' FNL & 1505' FEL (Unit G), Section 12, T25S, R34E<br>BHL: 50' FSL & 1640' FEL (Unit O), Section 13, T25S, R34E<br>Completion Target: Wolfcamp (Approx. 12,938' TVD) |
| Well #2                                                                                                                                            | Bandana Fed Com 703H (API #)<br>SHL: 1913' FNL & 1518' FWL (Unit F), Section 12, T25S, R34E<br>BHL: 50' FSL & 2320' FWL (Unit N), Section 13, T25S, R34E<br>Completion Target: Wolfcamp (Approx. 12,918' TVD) |
| Well #3<br>COG Operating LLC<br>Case No. 23333 Exhibit D-2                                                                                         | Bandana Fed Com 704H (API #)<br>SHL: 1878' FNL & 1469' FWL (Unit F), Section 12, T25S, R34E<br>BHL: 50' FSL & 1000' FWL (Unit M), Section 13, T25S, R34E<br>Completion Target: Wolfcamp (Approx. 12,871' TVD) |