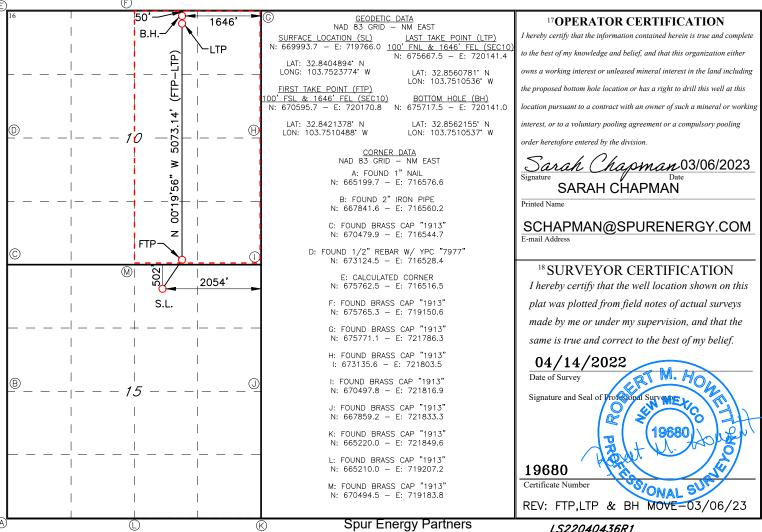

## WELL LOCATION AND ACREAGE DEDICATION PLAT

| <sup>1</sup> API Number                 |         |                           |       | <sup>2</sup> Pool Code |               | <sup>3</sup> Pool Name |               |         |                                       |        |
|-----------------------------------------|---------|---------------------------|-------|------------------------|---------------|------------------------|---------------|---------|---------------------------------------|--------|
| 30-0                                    | 25-     |                           |       | 44500                  | )             | MALJAMAR; YESO, WEST   |               |         |                                       |        |
| <sup>4</sup> Property Code              |         | NELSON 10 FEDERAL         |       |                        |               |                        |               |         | <sup>6</sup> Well Number <b>20H</b>   |        |
| <sup>7</sup> OGRID NO.<br><b>328947</b> |         | SPUR ENERGY PARTNERS LLC. |       |                        |               |                        |               |         | <sup>9</sup> Elevation<br><b>4084</b> |        |
| <sup>10</sup> Surface Location          |         |                           |       |                        |               |                        |               |         |                                       |        |
| UL or lot no                            | Section | Township                  | Range | Lot Idn                | Feet from the | North/South line       | Feet From the | East/We | est line                              | County |
| l 5                                     | 4       | 4 20                      | 000   |                        |               | NOTOTITE               | 2054          | 77.4    | ~m                                    | T 77.4 |

17S 32E 502 NORTH 2054 EAST LEA Bottom Hole Location If Different From Surface UL or lot no. Section Township Range Feet from the North/South line Feet from the East/West line County 10 17S 32E 50 NORTH 1646 EAST LEA R 12 Dedicated Acres 13 Joint or Infill 14 Consolidation Code 15 Order No.

**DEFINING WELL** 320

No allowable will be assigned to this completion until all interest have been consolidated or a non-standard unit has been approved by the division.

Released to Imaging: 3/7/2023 9:41:11 AM