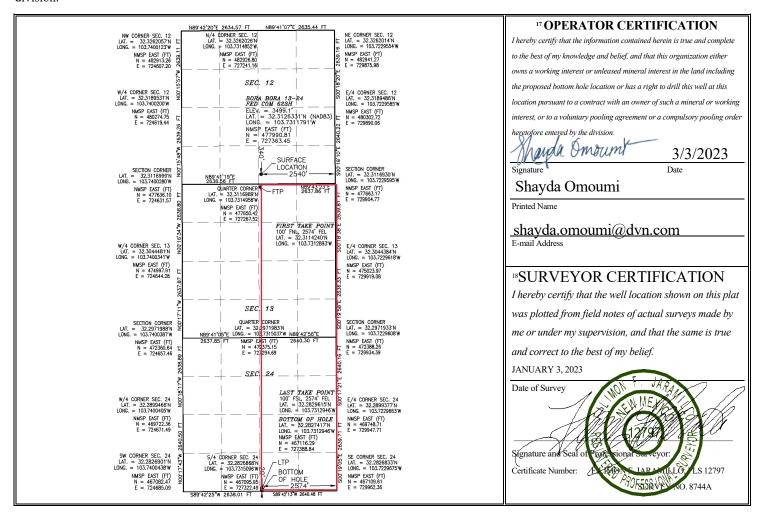

## WELL LOCATION AND ACREAGE DEDICATION PLAT

| <sup>1</sup> API Numbe 30-015-49.    | <sup>2</sup> Pool Code<br>96991          | 3 Pool Name<br>SAND DUNES;WOLFC                 | AMP |  |  |
|--------------------------------------|------------------------------------------|-------------------------------------------------|-----|--|--|
| <sup>4</sup> Property Code<br>325761 |                                          | Property Name  6 Well Nu  RA 13-24 FED COM  623 |     |  |  |
| <sup>7</sup> OGRID No.               | BORA BORA 13-24 FED COM  8 Operator Name |                                                 |     |  |  |
| 6137                                 | DEVON ENERGY PRODUCTION COMPANY, L.P.    |                                                 |     |  |  |

<sup>10</sup> Surface Location

| UL or lot no.                                               | Section                                          | Township | Range | Lot Idn | Feet from the           | North/South line | Feet from the | East/West line | County |  |  |
|-------------------------------------------------------------|--------------------------------------------------|----------|-------|---------|-------------------------|------------------|---------------|----------------|--------|--|--|
| O                                                           | 12                                               | 23 S     | 31 E  |         | 340                     | SOUTH            | 2540          | EAST           | EDDY   |  |  |
|                                                             | " Bottom Hole Location If Different From Surface |          |       |         |                         |                  |               |                |        |  |  |
| UL or lot no.                                               | Section                                          | Township | Range | Lot Idn | Feet from the           | North/South line | Feet from the | East/West line | County |  |  |
| O                                                           | 24                                               | 23 S     | 31 E  |         | 20                      | SOUTH            | 2574          | EAST           | EDDY   |  |  |
| 12 Dedicated Acres 13 Joint or Infill 14 Consolidation Code |                                                  |          |       |         | <sup>15</sup> Order No. |                  |               |                |        |  |  |