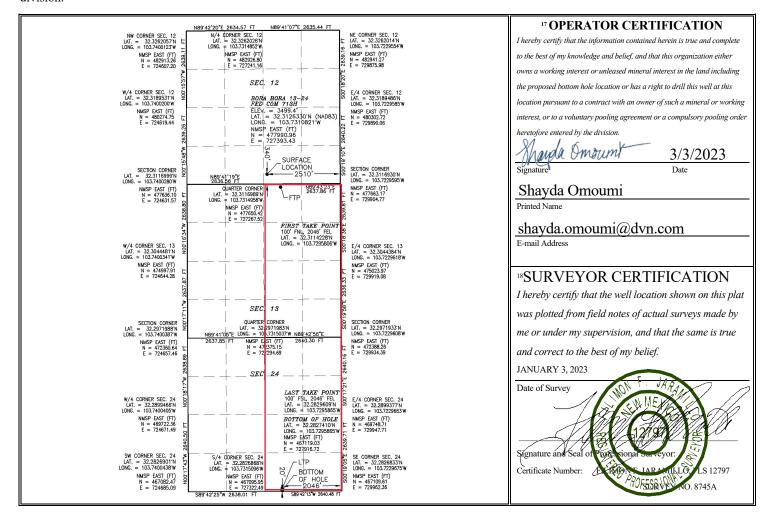

WELL LOCATION AND ACREAGE DEDICATION PLAT

| <sup>1</sup> API Number 30-015-49499 | ² Pool Code<br>[96991]     | <sup>3</sup> Pool Name<br>SAND DUNES; WOLFCAMP |                          |  |
|--------------------------------------|----------------------------|------------------------------------------------|--------------------------|--|
| <sup>4</sup> Property Code           | <sup>5</sup> Pr            | operty Name                                    | <sup>6</sup> Well Number |  |
| 325761                               | BORA BOR                   | A 13-24 FED COM                                | 625H                     |  |
| <sup>7</sup> OGRID No.               | <sup>8</sup> Operator Name |                                                |                          |  |
| 6137                                 | DEVON ENERGY PRO           | DDUCTION COMPANY, L.P.                         | 3505.4                   |  |

<sup>10</sup> Surface Location

| UL or lot no.                                               | Section                                          | Township | Range | Lot Idn | Feet from the           | North/South line | Feet from the | East/West line | County |  |  |
|-------------------------------------------------------------|--------------------------------------------------|----------|-------|---------|-------------------------|------------------|---------------|----------------|--------|--|--|
| P                                                           | 12                                               | 23 S     | 31 E  |         | 50                      | SOUTH            | 1150          | EAST           | EDDY   |  |  |
|                                                             | " Bottom Hole Location If Different From Surface |          |       |         |                         |                  |               |                |        |  |  |
| UL or lot no.                                               | Section                                          | Township | Range | Lot Idn | Feet from the           | North/South line | Feet from the | East/West line | County |  |  |
| P                                                           | 24                                               | 23 S     | 31 E  |         | 20                      | SOUTH            | 330           | EAST           | EDDY   |  |  |
| 12 Dedicated Acres 13 Joint or Infill 14 Consolidation Code |                                                  |          |       | n Code  | <sup>15</sup> Order No. |                  |               |                |        |  |  |