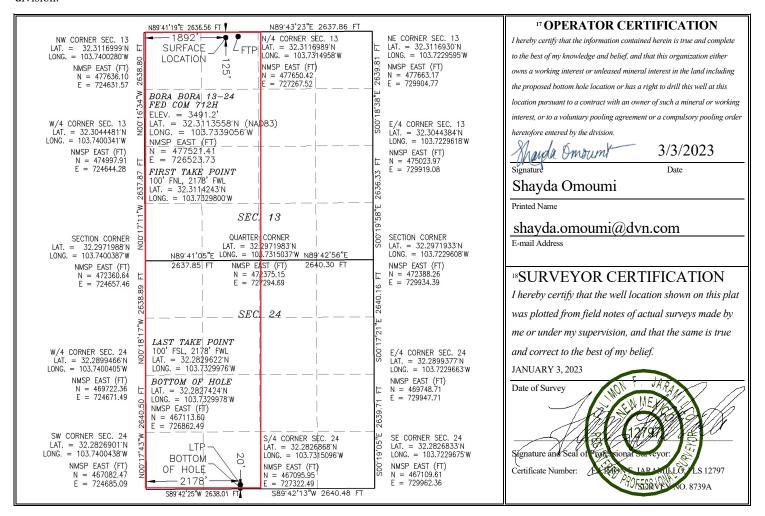

## WELL LOCATION AND ACREAGE DEDICATION PLAT

| <sup>1</sup> API Number<br>30-015-49502 |  | <sup>2</sup> Pool Code<br>96991 | 3 Pool Name<br>SAND DUNES;WOLFC | AMP |
|-----------------------------------------|--|---------------------------------|---------------------------------|-----|
| <sup>4</sup> Property Code              |  | <sup>6</sup> Well Number        |                                 |     |
| 325761                                  |  | 712H                            |                                 |     |
| <sup>7</sup> OGRID No.                  |  | <sup>9</sup> Elevation          |                                 |     |
| 6137                                    |  | 3491.2                          |                                 |     |

<sup>10</sup> Surface Location

|                    |                                                  |          |       |         | " Surface               | e Location       |               |                |        |  |
|--------------------|--------------------------------------------------|----------|-------|---------|-------------------------|------------------|---------------|----------------|--------|--|
| UL or lot no.      | Section                                          | Township | Range | Lot Idn | Feet from the           | North/South line | Feet from the | East/West line | County |  |
| C                  | 13                                               | 23 S     | 31 E  |         | 125                     | NORTH            | 1892          | WEST           | EDDY   |  |
|                    | " Bottom Hole Location If Different From Surface |          |       |         |                         |                  |               |                |        |  |
| UL or lot no.      | Section                                          | Township | Range | Lot Idn | Feet from the           | North/South line | Feet from the | East/West line | County |  |
| N                  | 24                                               | 23 S     | 31 E  |         | 20                      | SOUTH            | 2178          | WEST           | EDDY   |  |
| 12 Dedicated Acres | es 13 Joint or Infill 14 Consolidation Code      |          |       |         | <sup>15</sup> Order No. |                  |               |                |        |  |
| 640                |                                                  |          |       |         |                         |                  |               |                |        |  |