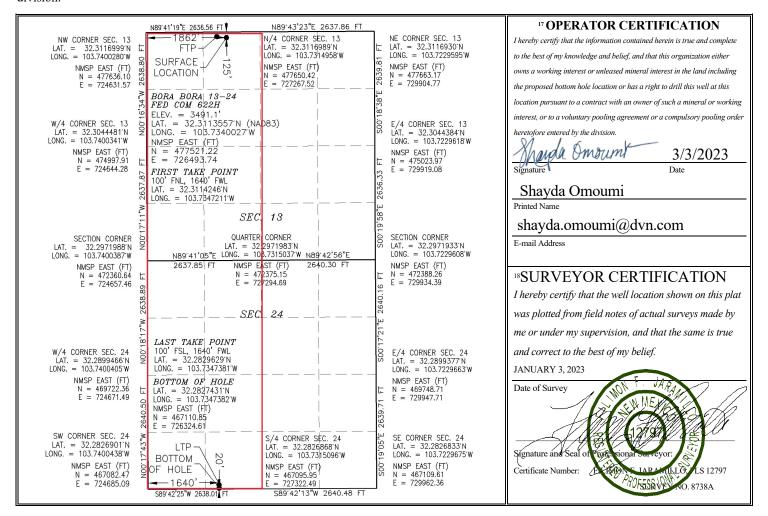

#### WELL LOCATION AND ACREAGE DEDICATION PLAT

| <sup>1</sup> API Number<br>30-015-49501 |  | <sup>2</sup> Pool Code <sup>3</sup> Pool Name<br>96991 SAND DUNES:WOLF |                 | EC A MD                  |  |
|-----------------------------------------|--|------------------------------------------------------------------------|-----------------|--------------------------|--|
| <sup>4</sup> Property Code              |  | 96991 SAND DUNES;WOLFO                                                 |                 | <sup>6</sup> Well Number |  |
| 325761                                  |  |                                                                        | A 13-24 FED COM | 622Н                     |  |
| <sup>7</sup> OGRID No.                  |  | <sup>9</sup> Elevation                                                 |                 |                          |  |
| 6137                                    |  | 3491.1                                                                 |                 |                          |  |

<sup>10</sup> Surface Location

| " Surface Location |                                                  |          |       |         |                         |                  |               |                |        |  |
|--------------------|--------------------------------------------------|----------|-------|---------|-------------------------|------------------|---------------|----------------|--------|--|
| UL or lot no.      | Section                                          | Township | Range | Lot Idn | Feet from the           | North/South line | Feet from the | East/West line | County |  |
| C                  | 13                                               | 23 S     | 31 E  |         | 125                     | NORTH            | 1862          | WEST           | EDDY   |  |
|                    | " Bottom Hole Location If Different From Surface |          |       |         |                         |                  |               |                |        |  |
| UL or lot no.      | Section                                          | Township | Range | Lot Idn | Feet from the           | North/South line | Feet from the | East/West line | County |  |
| N                  | 24                                               | 23 S     | 31 E  |         | 20                      | SOUTH            | 1640          | WEST           | EDDY   |  |
| 12 Dedicated Acres | res 13 Joint or Infill 14 Consolidation Code     |          |       | n Code  | <sup>15</sup> Order No. |                  |               |                |        |  |
| 640                |                                                  |          |       |         |                         |                  |               |                |        |  |