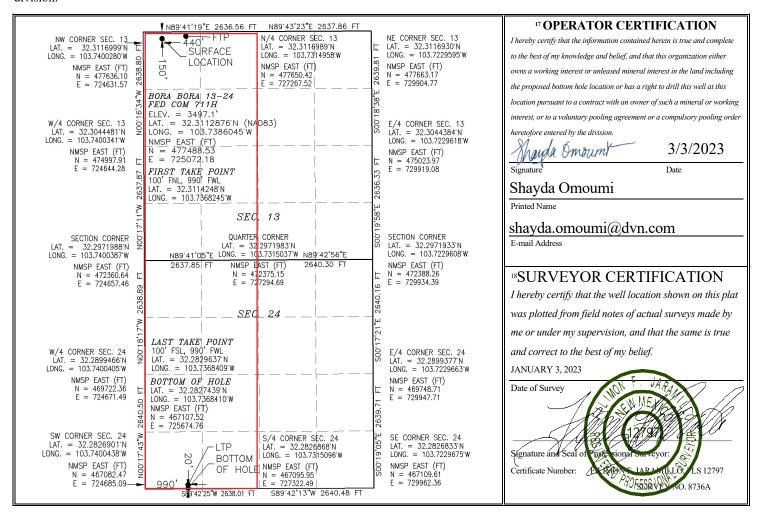

#### WELL LOCATION AND ACREAGE DEDICATION PLAT

| <sup>1</sup> API Numbo<br>30-015-53 |  | <sup>2</sup> Pool Code<br>96991 |                          |        |
|-------------------------------------|--|---------------------------------|--------------------------|--------|
| <sup>4</sup> Property Code          |  | <sup>5</sup> Pr                 | <sup>6</sup> Well Number |        |
| 325761                              |  | BORA BOR                        | A 13-24 FED COM          | 621H   |
| <sup>7</sup> OGRID No.              |  | <sup>9</sup> Elevation          |                          |        |
| 6137                                |  | DEVON ENERGY PRO                | ODUCTION COMPANY, L.P.   | 3497.1 |

Surface Location

|                                                             |            |                                   |                                                           | Surrac                                                                       | c Location                                                                                                                                                                                                                                                                                                       |                                                                                                                                                                                                       |                                                                                                                                                                                                                                |                                                                                                                                                                                                                                                           |  |  |
|-------------------------------------------------------------|------------|-----------------------------------|-----------------------------------------------------------|------------------------------------------------------------------------------|------------------------------------------------------------------------------------------------------------------------------------------------------------------------------------------------------------------------------------------------------------------------------------------------------------------|-------------------------------------------------------------------------------------------------------------------------------------------------------------------------------------------------------|--------------------------------------------------------------------------------------------------------------------------------------------------------------------------------------------------------------------------------|-----------------------------------------------------------------------------------------------------------------------------------------------------------------------------------------------------------------------------------------------------------|--|--|
| Section                                                     | Township   | Range                             | Lot Idn                                                   | Feet from the                                                                | North/South line                                                                                                                                                                                                                                                                                                 | Feet from the                                                                                                                                                                                         | East/West line                                                                                                                                                                                                                 | County                                                                                                                                                                                                                                                    |  |  |
| 13                                                          | 23 S       | 31 E                              |                                                           | 150                                                                          | NORTH                                                                                                                                                                                                                                                                                                            | 410                                                                                                                                                                                                   | WEST                                                                                                                                                                                                                           | EDDY                                                                                                                                                                                                                                                      |  |  |
| " Bottom Hole Location If Different From Surface            |            |                                   |                                                           |                                                                              |                                                                                                                                                                                                                                                                                                                  |                                                                                                                                                                                                       |                                                                                                                                                                                                                                |                                                                                                                                                                                                                                                           |  |  |
| Section                                                     | Township   | Range                             | Lot Idn                                                   | Feet from the                                                                | North/South line                                                                                                                                                                                                                                                                                                 | Feet from the                                                                                                                                                                                         | East/West line                                                                                                                                                                                                                 | County                                                                                                                                                                                                                                                    |  |  |
| 24                                                          | 23 S       | 31 E                              |                                                           | 20                                                                           | SOUTH                                                                                                                                                                                                                                                                                                            | 330                                                                                                                                                                                                   | WEST                                                                                                                                                                                                                           | EDDY                                                                                                                                                                                                                                                      |  |  |
| 12 Dedicated Acres 13 Joint or Infill 14 Consolidation Code |            |                                   |                                                           | <sup>15</sup> Order No.                                                      |                                                                                                                                                                                                                                                                                                                  |                                                                                                                                                                                                       |                                                                                                                                                                                                                                |                                                                                                                                                                                                                                                           |  |  |
|                                                             |            |                                   |                                                           |                                                                              |                                                                                                                                                                                                                                                                                                                  |                                                                                                                                                                                                       |                                                                                                                                                                                                                                |                                                                                                                                                                                                                                                           |  |  |
|                                                             | Section 24 | 13 23 S  Section Township 24 23 S | 13 23 S 31 E    Section   Township   Range   24 23 S 31 E | 13 23 S 31 E   Bottom F  Section   Township   Range   Lot Idn   24 23 S 31 E | Section         Township         Range         Lot Idn         Feet from the           13         23 S         31 E         150                In Bottom Hole Location            Section         Township         Range         Lot Idn         Feet from the           24         23 S         31 E         20 | 13         23 S         31 E         150         NORTH           " Bottom Hole Location If Different Fr           Section Township Range Lot Idn Feet from the 23 S         North/South line 30 SOUTH | Section Township Range Lot Idn Feet from the 13 23 S 31 E 150 NORTH 410  "Bottom Hole Location If Different From Surface Section Township Range Lot Idn Feet from the North/South line Feet from the 24 23 S 31 E 20 SOUTH 330 | Section Township Range 31 E Lot Idn Feet from the North/South line Feet from the NORTH 410 WEST  "Bottom Hole Location If Different From Surface  Section Township Range Lot Idn Feet from the North/South line Feet from the 23 S 31 E 20 SOUTH 330 WEST |  |  |