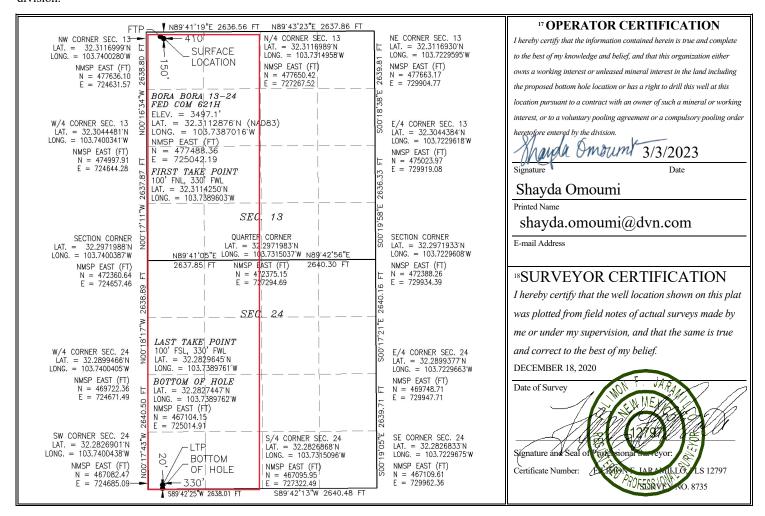

## WELL LOCATION AND ACREAGE DEDICATION PLAT

| <sup>1</sup> API Numbe 30-015-49.    | <sup>2</sup> Pool Code<br>96991          | 3 Pool Name<br>SAND DUNES;WOLFC                 | AMP |  |  |
|--------------------------------------|------------------------------------------|-------------------------------------------------|-----|--|--|
| <sup>4</sup> Property Code<br>325761 |                                          | Property Name  6 Well Nu  RA 13-24 FED COM  623 |     |  |  |
| <sup>7</sup> OGRID No.               | BORA BORA 13-24 FED COM  8 Operator Name |                                                 |     |  |  |
| 6137                                 | DEVON ENERGY PRODUCTION COMPANY, L.P.    |                                                 |     |  |  |

<sup>10</sup> Surface Location

| UL or lot no.                                               | Section                                          | Township | Range | Lot Idn | Feet from the           | North/South line | Feet from the | East/West line | County |  |  |
|-------------------------------------------------------------|--------------------------------------------------|----------|-------|---------|-------------------------|------------------|---------------|----------------|--------|--|--|
| O                                                           | 12                                               | 23 S     | 31 E  |         | 340                     | SOUTH            | 2540          | EAST           | EDDY   |  |  |
|                                                             | " Bottom Hole Location If Different From Surface |          |       |         |                         |                  |               |                |        |  |  |
| UL or lot no.                                               | Section                                          | Township | Range | Lot Idn | Feet from the           | North/South line | Feet from the | East/West line | County |  |  |
| O                                                           | 24                                               | 23 S     | 31 E  |         | 20                      | SOUTH            | 2574          | EAST           | EDDY   |  |  |
| 12 Dedicated Acres 13 Joint or Infill 14 Consolidation Code |                                                  |          |       |         | <sup>15</sup> Order No. |                  |               |                |        |  |  |