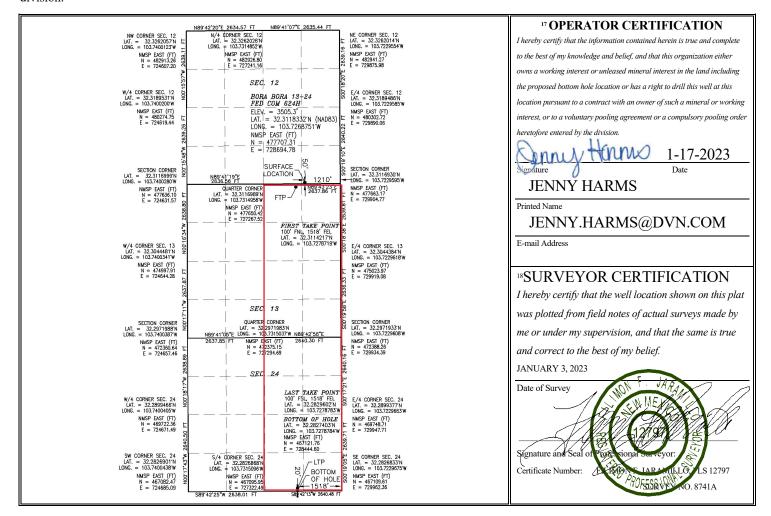

## WELL LOCATION AND ACREAGE DEDICATION PLAT

| <sup>1</sup> API Numbe<br>30-015-49352 | <sup>2</sup> Pool Code<br>96991 | <sup>3</sup> Pool Name<br>SAND DUNES;WOLF | CAMP                     |  |
|----------------------------------------|---------------------------------|-------------------------------------------|--------------------------|--|
| <sup>4</sup> Property Code             | <sup>5</sup> Pr                 | roperty Name                              | <sup>6</sup> Well Number |  |
| 325761                                 | BORA BOR                        | A 13-24 FED COM                           | 713H                     |  |
| <sup>7</sup> OGRID No.                 | 8 O <sub>I</sub>                | <sup>9</sup> Elevation                    |                          |  |
| 6137                                   | DEVON ENERGY PRO                | ODUCTION COMPANY, L.P.                    | 3499.4                   |  |

<sup>10</sup> Surface Location

|                                                  |                                                                       |          |       |         | 201100                  | e notation       |               |                |        |  |
|--------------------------------------------------|-----------------------------------------------------------------------|----------|-------|---------|-------------------------|------------------|---------------|----------------|--------|--|
| UL or lot no.                                    | Section                                                               | Township | Range | Lot Idn | Feet from the           | North/South line | Feet from the | East/West line | County |  |
| O                                                | 12                                                                    | 23 S     | 31 E  |         | 340                     | SOUTH            | 2510          | EAST           | EDDY   |  |
| " Bottom Hole Location If Different From Surface |                                                                       |          |       |         |                         |                  |               |                |        |  |
| UL or lot no.                                    | Section                                                               | Township | Range | Lot Idn | Feet from the           | North/South line | Feet from the | East/West line | County |  |
| O                                                | 24                                                                    | 23 S     | 31 E  |         | 20                      | SOUTH            | 2046          | EAST           | EDDY   |  |
| 12 Dedicated Acre                                | <sup>2</sup> Dedicated Acres 13 Joint or Infill 14 Consolidation Code |          |       |         | <sup>15</sup> Order No. |                  |               |                |        |  |
| 640                                              |                                                                       |          |       |         |                         |                  |               |                |        |  |