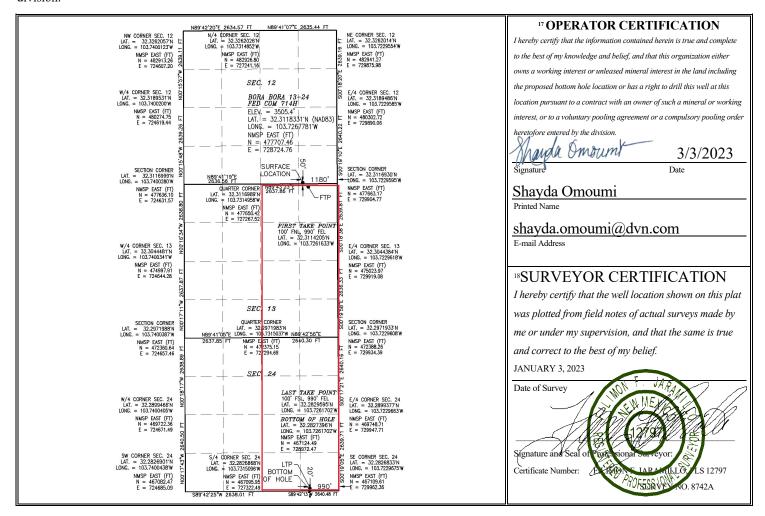

#### WELL LOCATION AND ACREAGE DEDICATION PLAT

| 30-015-49                  | <sup>2</sup> Pool Code<br>96991 | 3 Pool Name<br>SAND DUNES;WOLFC | AMP    |  |  |  |
|----------------------------|---------------------------------|---------------------------------|--------|--|--|--|
| <sup>4</sup> Property Code | <sup>5</sup> Property Name      |                                 |        |  |  |  |
| 325761                     | BORA BORA 13-24 FED COM         |                                 |        |  |  |  |
| <sup>7</sup> OGRID No.     | <sup>8</sup> Operator Name      |                                 |        |  |  |  |
| 6137                       | DEVON ENERGY PRO                | ODUCTION COMPANY, L.P.          | 3505.4 |  |  |  |

#### <sup>10</sup> Surface Location

|                                                              |                                                                        |          |       |         | ~             | e Loudinon              |               |                |        |  |  |
|--------------------------------------------------------------|------------------------------------------------------------------------|----------|-------|---------|---------------|-------------------------|---------------|----------------|--------|--|--|
| UL or lot no.                                                | Section                                                                | Township | Range | Lot Idn | Feet from the | North/South line        | Feet from the | East/West line | County |  |  |
| P                                                            | 12                                                                     | 23 S     | 31 E  |         | 50            | SOUTH                   | 1180          | EAST           | EDDY   |  |  |
| <sup>11</sup> Bottom Hole Location If Different From Surface |                                                                        |          |       |         |               |                         |               |                |        |  |  |
| UL or lot no.                                                | Section                                                                | Township | Range | Lot Idn | Feet from the | North/South line        | Feet from the | East/West line | County |  |  |
| P                                                            | 24                                                                     | 23 S     | 31 E  |         | 20            | SOUTH                   | 990           | EAST           | EDDY   |  |  |
| 12 Dedicated Acre                                            | <sup>12</sup> Dedicated Acres 13 Joint or Infill 14 Consolidation Code |          |       |         |               | <sup>15</sup> Order No. |               |                |        |  |  |
| 640                                                          |                                                                        |          |       |         |               |                         |               |                |        |  |  |