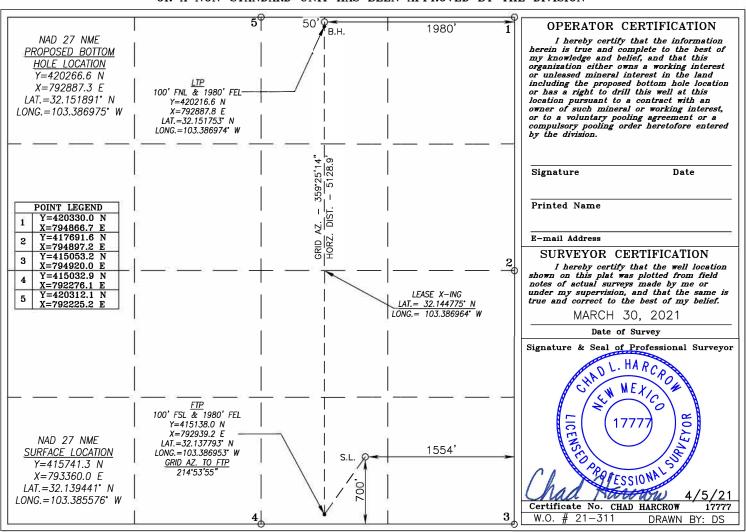

Exhibit A-3

State of New Mexico

Energy, Minerals & Natural Resources Department CONSERVATION DIVISION

1220 SOUTH ST. FRANCIS DR. Santa Fe, New Mexico 87505

Form C-102 Revised August 1, 2011 Submit one copy to appropriate District Office

DISTRICT I 1625 N. FRENCH DR., HOBBS, NM 88240 Phone: (575) 393-6161 Fax: (575) 393-0720

□ AMENDED REPORT

WELL LOCATION AND ACREAGE DEDICATION PLAT

|               | WEEL ECCHION IN E | HOWERGE DEDICATION TELL |                              |  |  |  |
|---------------|-------------------|-------------------------|------------------------------|--|--|--|
| API Number    | Pool Code         | Pool Code Pool Name     |                              |  |  |  |
|               | 98098             | WC-025 G-09 S243532M; W | G-09 S243532M; Wolfbone Pool |  |  |  |
| Property Code | Pro               | perty Name              | Well Number                  |  |  |  |
|               | DEERSTALKE        | 601H                    |                              |  |  |  |
| OGRID No.     | Оре               | Operator Name           |                              |  |  |  |
| 229137        | COG OPI           | ERATING, LLC            | 3273.1'                      |  |  |  |

#### Surface Location

| I | UL or lot No. | Section | Township | Range | Lot Idn | Feet from the | North/South line | Feet from the | East/West line | County |
|---|---------------|---------|----------|-------|---------|---------------|------------------|---------------|----------------|--------|
|   | 0             | 8       | 25-S     | 35-E  |         | 700           | SOUTH            | 1554          | EAST           | LEA    |

#### Bottom Hole Location If Different From Surface

| UL or lot No.   | Section                                                | Township | Range   | Lot Idn | Feet from the | North/South line | Feet from the | East/West line | County |
|-----------------|--------------------------------------------------------|----------|---------|---------|---------------|------------------|---------------|----------------|--------|
| В               | 8                                                      | 25-S     | 35-E    |         | 50            | NORTH            | 1980          | EAST           | LEA    |
| Dedicated Acres | Dedicated Acres   Joint or Infill   Consolidation Code |          | Code Or | der No. |               |                  |               |                |        |
| 160             |                                                        |          |         |         |               |                  |               |                |        |