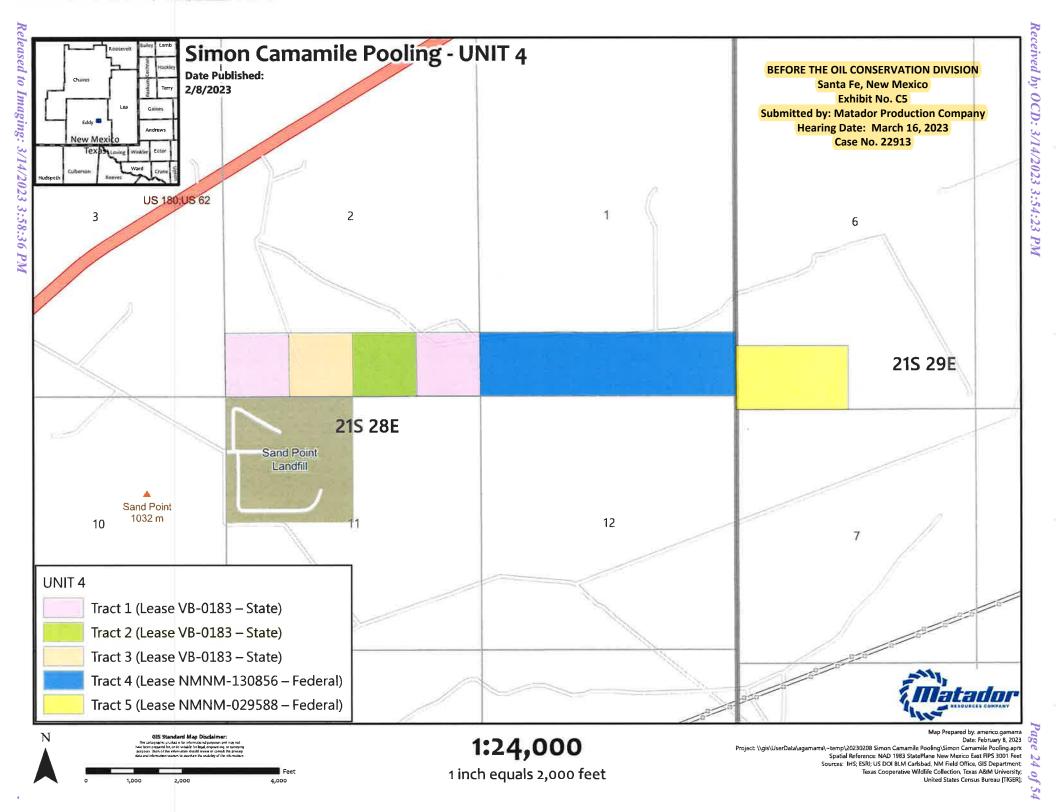

### Exhibit C-5

### **Summary of Interests**

| MRC Permian Co        |                                       | 52.467020%  |            |
|-----------------------|---------------------------------------|-------------|------------|
| Compulsor             |                                       | 45.987420%  |            |
| Voluntary J           | oinder:                               | The same of | 1.545560%  |
| Interest Owner:       | Description:                          | Tract:      | Interest:  |
| CEP SPV I, LLC        | Uncommitted Working<br>Interest Owner | 1, 2, 3     | 3.896290%  |
| Innoventions, Inc.    | Uncommitted Working<br>Interest Owner | 1           | 0.252613%  |
| COG Operating, LLC    | Uncommitted Working<br>Interest Owner | 1, 2, 3, 5  | 36.343641% |
| Concho Oil & Gas, LLC | Uncommitted Working<br>Interest Owner | 5           | 0.450400%  |
| Oxy Y-1 Company       | Uncommitted Working Interest Owner    | 5           | 2.882558%  |
| Sharbro Energy, LLC   | Uncommitted Working<br>Interest Owner | 5           | 2.161918%  |