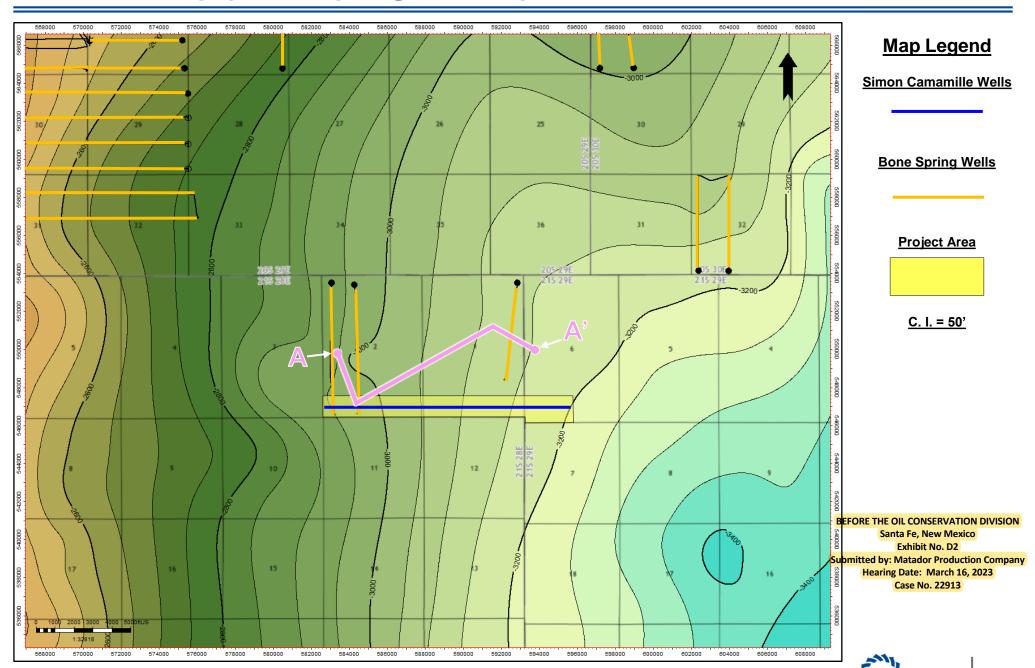

**Exhibit No. C** 

**Submitted by: Matador Production Company** Hearing Date: March 16, 2023

**BEFORE THE OIL CONSERVATION DIVISION** 

Case No. 22913

29 East.

- 4. **Matador Exhibit C-1** contains draft Form C-102's for the initial wells in this proposed spacing unit. These forms reflect that the wells comply with statewide setback requirements and we understand will be assigned to the WC-015 G-05 S202935P; Bone Spring pool (Pool Code 97995).
- 5. **Matador Exhibit C-2** is a general location map outlining the area involved in these consolidated matters. This acreage is comprised of federal and state lands. There are no ownership depth severances in the Bone Spring formation underlying this acreage.
- 6. This 390.32 acre horizontal well spacing unit horizontal well spacing unit will overlap the following existing horizontal well spacing units covering portions of the subject acreage:
  - a. COG Operating LLC's Dump Yard 2 State #1H (API 30-015-42433), which is targeting the Second Bone Spring of the Bone Spring formation at an approximate TVD of 8,400', and which has a spacing unit comprised of Lots 4, 5, 12 and 13, NW/4SW/4 and SW4/SW4 of Section 2, Township 21 South, Range 28 East, Eddy County, New Mexico; and
  - b. COG Operating LLC's Dump Yard 2 State #2H (API 30-015-42512), which is targeting the Second Bone Spring of the Bone Spring formation at an approximate TVD of 8,315', and which has a spacing unit comprised of Lots 3, 6, 11 and 14, NE/4SW/4 and SE4/SW4 of Section 2, Township 21 South, Range 28 East, Eddy County, New Mexico.
- 7. **Matador Exhibit** C-3 contains a copy of the notice that Matador sent to the known working interest owners in COG Operating's existing spacing units and the proposed spacing unit in Matador's current application. Matador also mailed a copy of the notice to the Bureau of Land Management and New Mexico State Land Office. Matador has not received written notice of any objection to the notice of overlapping spacing unit.
- 8. **Matador Exhibit C-4** contains a map showing the overlapping spacing units relative to Matador's proposed spacing unit in this case.

- 9. **Matador Exhibit C-5** identifies the working interest owners that Matador is seeking to pool along with their respective ownership interest the proposed horizontal spacing unit.
- 10. **Matador Exhibit C-6** includes the list of overriding royalty owners that Matador seeks to pool.
- 11. **Matador Exhibit C-7** contains a sample of the well proposal letters and AFEs sent to the working interest owners Matador seeks to pool. **Matador Exhibit C-7** also contains a sample of a follow up letter to the well proposals with updated AFE amounts for the **Simon Camamile 0206 Fed Com #116H**, among other wells. The costs reflected in the updated AFE is consistent with what other operators have incurred for drilling similar horizontal wells in the area in this formation.
- 12. Matador has reviewed public records and conducted online computer searches in an effort to locate contact information for all the mineral owners that it seeks to pool. All working interest owners Matador seeks to pool were locatable. As reflected in Matador Exhibit A-8, Matador has been able to contact each of the working interest owners that Matador seeks to pool in this case.
- 13. **Matador Exhibit C-8** contains a chronology of the contacts with the uncommitted working interest owners Matador seeks to pool. In my opinion, Matador has undertaken good faith efforts to reach agreement with the uncommitted working interest owners.
- 14. Matador requests that the overhead and administrative costs for the proposed wells be initially set at \$8,000 per month while drilling and \$800 per month while producing, and that these rates be adjusted annually pursuant to the COPAS form entitled "Accounting Procedure-Joint Operations." These costs and annual adjustments are consistent with what other operators are charging for similar wells in this area.