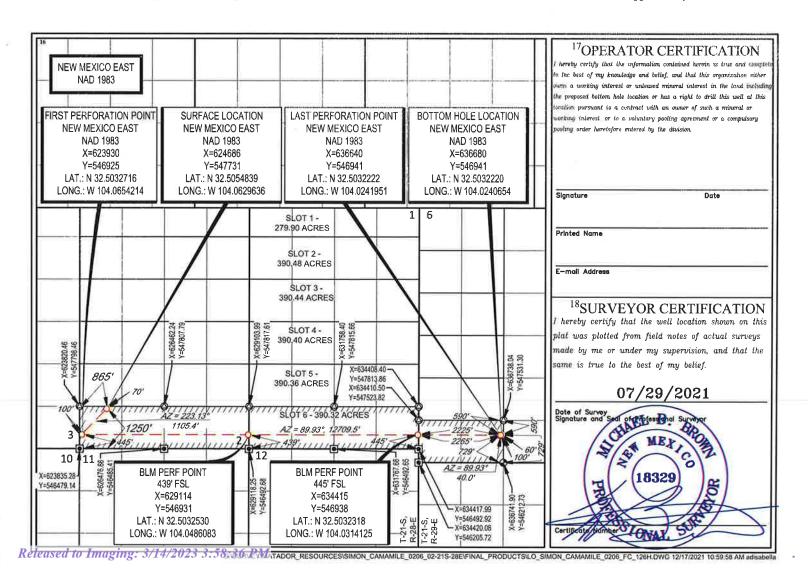

AMENDED REPORT

| WELL LOCATION AND ACREAGE DEDICATION PLAT        |             |             |                |                        |                         |                  |                      |       |              |             |
|--------------------------------------------------|-------------|-------------|----------------|------------------------|-------------------------|------------------|----------------------|-------|--------------|-------------|
|                                                  | API Number  | r           |                | <sup>2</sup> Pool Code |                         |                  | <sup>3</sup> Pool Na | me    |              |             |
|                                                  |             |             | 9              | 7995                   | W                       | C-015 G-0        | 5 S2029              | 135P; | Bone         | 2 Spring    |
| <sup>4</sup> Property                            | Code        |             |                |                        | <sup>5</sup> Property l | Name             |                      | 7     | 6W           | Vell Number |
|                                                  |             |             | 5              | SIMON                  | CAMAMILE                | 0206 FED C       | 0 <b>M</b>           |       |              | 126H        |
| <sup>7</sup> OGRID                               | No.         |             |                |                        | <sup>6</sup> Operator   | Name             |                      |       | 1            | Elevation   |
| 2289                                             | 37          |             | l l            | MATADO                 | R PRODUC                | TION COMPA       | YV                   |       | ,            | 3350'       |
| <sup>10</sup> Surface Location                   |             |             |                |                        |                         |                  |                      |       |              |             |
| UL or lot no.                                    | Section     | Township    | Range          | Lot Idn                | Feet from the           | North/South line | Feet from the        | Eas   | st/West line | County      |
| M                                                | 2           | 21-S        | 28-E           | -                      | 1250'                   | SOUTH            | 865'                 | WES   | ST           | EDDY        |
| 11Bottom Hole Location If Different From Surface |             |             |                |                        |                         |                  |                      |       |              |             |
| UL or lot no.                                    | Section     | Township    | Range          | Lot Idn                | Feet from the           | North/South line | Feet from the        | Ea    | st/West line | County      |
| N                                                | 6           | 21-S        | 29-E           | -                      | 729'                    | SOUTH            | 2265'                | WES   | ST           | EDDY        |
| 12Dedicated Acres                                | I3 Joint or | Infill 14Co | solidation Cod | e I <sup>5</sup> Orde  | er No.                  |                  |                      |       |              |             |

No allowable will be assigned to this completion until all interests have been consolidated or a non-standard unit has been approved by the division.