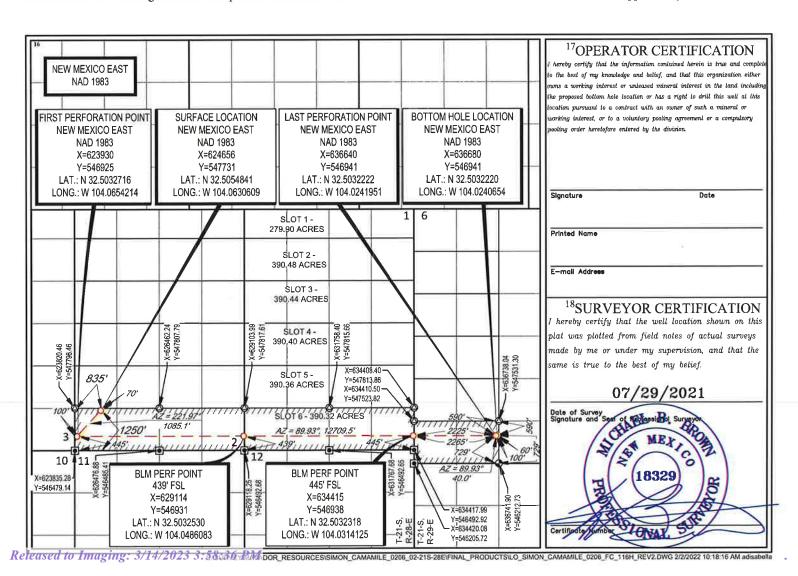

#### WELL LOCATION AND ACREAGE DEDICATION PLAT

| IAPI Numbe                  | er | <sup>2</sup> Pool Code |               |       | <sup>3</sup> Pool Name |                        |
|-----------------------------|----|------------------------|---------------|-------|------------------------|------------------------|
|                             |    | 97995                  | WC-015        | G-05  | 5202935P;              | Bone Spring            |
| <sup>4</sup> Property Code  |    | 5p                     | roperty Name  |       | /                      | Well Number            |
| SIMON CAMAMILE 0206 FED COM |    |                        |               |       |                        | 116H                   |
| 7OGRID No.                  |    | <sup>8</sup> O         | perator Name  |       |                        | <sup>9</sup> Elevation |
| 228937                      |    | MATADOR PRO            | DUCTION CO    | MPANY |                        | 3350'                  |
|                             |    | 100,,,,                | food Logotian |       |                        |                        |

#### Surface Location

Feet from the

| M             | 2                                                | 21-S     | 28-E  | 03 <del></del> - | 1250'         | SOUTH            | 835'          | WEST           | EDDY   |
|---------------|--------------------------------------------------|----------|-------|------------------|---------------|------------------|---------------|----------------|--------|
|               | 11Bottom Hole Location If Different From Surface |          |       |                  |               |                  |               |                |        |
| UL or lot no. | Section                                          | Township | Range | Lot Idn          | Feet from the | North/South line | Feet from the | East/West line | County |
| N             | 6                                                | 21-S     | 29-E  | · ·              | 729'          | SOUTH            | 2265'         | WEST           | EDDY   |

Order No. <sup>3</sup>Joint or Infill Consolidation Code Dedicated Acres 390.32

No allowable will be assigned to this completion until all interests have been consolidated or a non-standard unit has been approved by the division.