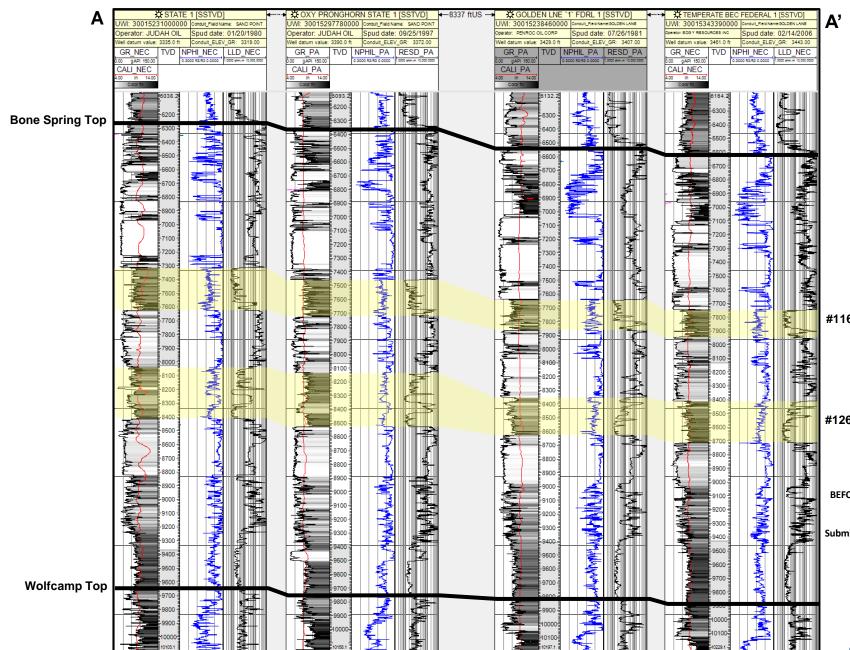

**Exhibit No. C** 

**Submitted by: Matador Production Company** Hearing Date: March 16, 2023

**BEFORE THE OIL CONSERVATION DIVISION** 

Case No. 22913

29 East.

- 4. **Matador Exhibit C-1** contains draft Form C-102's for the initial wells in this proposed spacing unit. These forms reflect that the wells comply with statewide setback requirements and we understand will be assigned to the WC-015 G-05 S202935P; Bone Spring pool (Pool Code 97995).
- 5. **Matador Exhibit C-2** is a general location map outlining the area involved in these consolidated matters. This acreage is comprised of federal and state lands. There are no ownership depth severances in the Bone Spring formation underlying this acreage.
- 6. This 390.32 acre horizontal well spacing unit horizontal well spacing unit will overlap the following existing horizontal well spacing units covering portions of the subject acreage:
  - a. COG Operating LLC's Dump Yard 2 State #1H (API 30-015-42433), which is targeting the Second Bone Spring of the Bone Spring formation at an approximate TVD of 8,400', and which has a spacing unit comprised of Lots 4, 5, 12 and 13, NW/4SW/4 and SW4/SW4 of Section 2, Township 21 South, Range 28 East, Eddy County, New Mexico; and
  - b. COG Operating LLC's Dump Yard 2 State #2H (API 30-015-42512), which is targeting the Second Bone Spring of the Bone Spring formation at an approximate TVD of 8,315', and which has a spacing unit comprised of Lots 3, 6, 11 and 14, NE/4SW/4 and SE4/SW4 of Section 2, Township 21 South, Range 28 East, Eddy County, New Mexico.
- 7. **Matador Exhibit** C-3 contains a copy of the notice that Matador sent to the known working interest owners in COG Operating's existing spacing units and the proposed spacing unit in Matador's current application. Matador also mailed a copy of the notice to the Bureau of Land Management and New Mexico State Land Office. Matador has not received written notice of any objection to the notice of overlapping spacing unit.
- 8. **Matador Exhibit C-4** contains a map showing the overlapping spacing units relative to Matador's proposed spacing unit in this case.

- 9. **Matador Exhibit C-5** identifies the working interest owners that Matador is seeking to pool along with their respective ownership interest the proposed horizontal spacing unit.
- 10. **Matador Exhibit C-6** includes the list of overriding royalty owners that Matador seeks to pool.
- 11. **Matador Exhibit C-7** contains a sample of the well proposal letters and AFEs sent to the working interest owners Matador seeks to pool. **Matador Exhibit C-7** also contains a sample of a follow up letter to the well proposals with updated AFE amounts for the **Simon Camamile 0206 Fed Com #116H**, among other wells. The costs reflected in the updated AFE is consistent with what other operators have incurred for drilling similar horizontal wells in the area in this formation.
- 12. Matador has reviewed public records and conducted online computer searches in an effort to locate contact information for all the mineral owners that it seeks to pool. All working interest owners Matador seeks to pool were locatable. As reflected in Matador Exhibit A-8, Matador has been able to contact each of the working interest owners that Matador seeks to pool in this case.
- 13. **Matador Exhibit C-8** contains a chronology of the contacts with the uncommitted working interest owners Matador seeks to pool. In my opinion, Matador has undertaken good faith efforts to reach agreement with the uncommitted working interest owners.
- 14. Matador requests that the overhead and administrative costs for the proposed wells be initially set at \$8,000 per month while drilling and \$800 per month while producing, and that these rates be adjusted annually pursuant to the COPAS form entitled "Accounting Procedure-Joint Operations." These costs and annual adjustments are consistent with what other operators are charging for similar wells in this area.