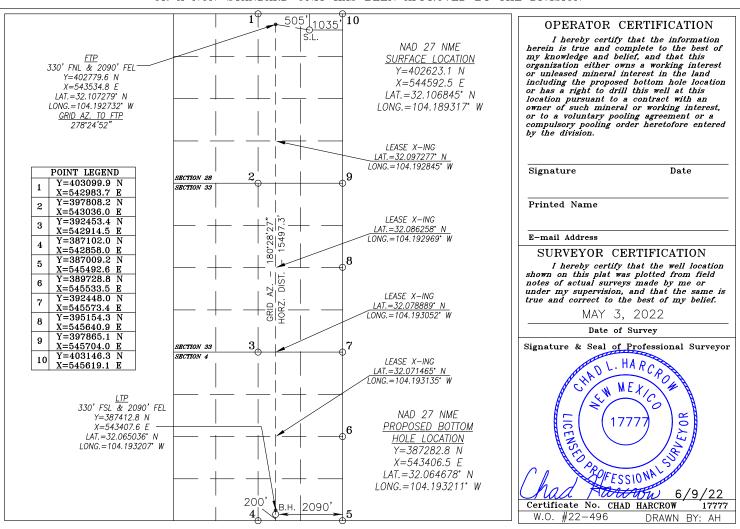

#### Surface Location

| UL or lot No. | Section | Township | Range | Lot Idn | Feet from the | North/South line | Feet from the | East/West line | County |
|---------------|---------|----------|-------|---------|---------------|------------------|---------------|----------------|--------|
| С             | 28      | 25-S     | 27-E  |         | 705           | NORTH            | 1685          | WEST           | EDDY   |

#### Bottom Hole Location If Different From Surface

| UL or | r lot No.   | Section | Townsh   | ip  | Range         | Lot Idn | Feet from the | North/South line | Feet from the | East/West line | County |
|-------|-------------|---------|----------|-----|---------------|---------|---------------|------------------|---------------|----------------|--------|
|       | М           | 4       | 26-      | ·S  | 27-E          |         | 200           | SOUTH            | 1035          | WEST           | EDDY   |
| Dedic | cated Acres | Joint o | r Infill | Cor | nsolidation ( | Code Or | der No.       |                  |               |                |        |
| 1,    | ,920        |         |          |     |               |         |               |                  |               |                |        |