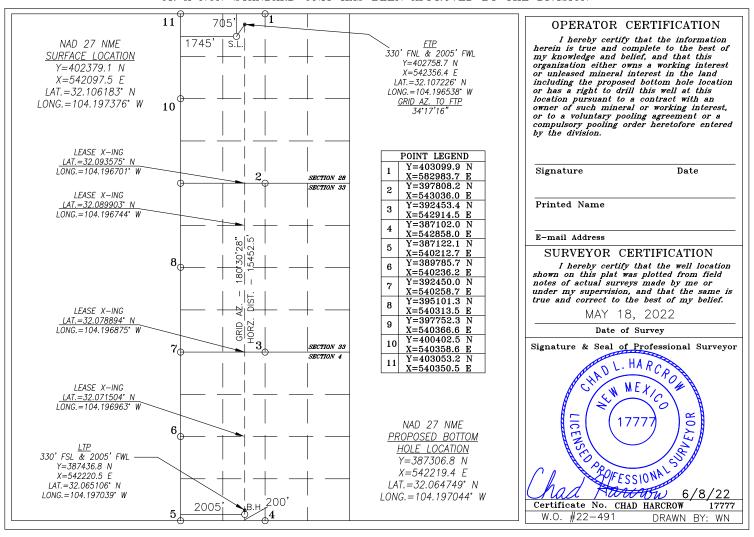

#### Surface Location

| UL or lot No. | Section | Township | Range | Lot Idn | Feet from the | North/South line | Feet from the | East/West line | County |
|---------------|---------|----------|-------|---------|---------------|------------------|---------------|----------------|--------|
| С             | 28      | 25-S     | 27-E  |         | 705           | NORTH            | 1775          | WEST           | EDDY   |

#### Bottom Hole Location If Different From Surface

| UL or lot No.   | Section   | Township   | Range         | Lot Idn | Feet from the | North/South line | Feet from the | East/West line | County |
|-----------------|-----------|------------|---------------|---------|---------------|------------------|---------------|----------------|--------|
| N               | 4         | 26-S       | 27-E          |         | 200           | SOUTH            | 2490          | WEST           | EDDY   |
| Dedicated Acres | s Joint o | r Infill ( | Consolidation | Code Or | der No.       |                  |               |                |        |