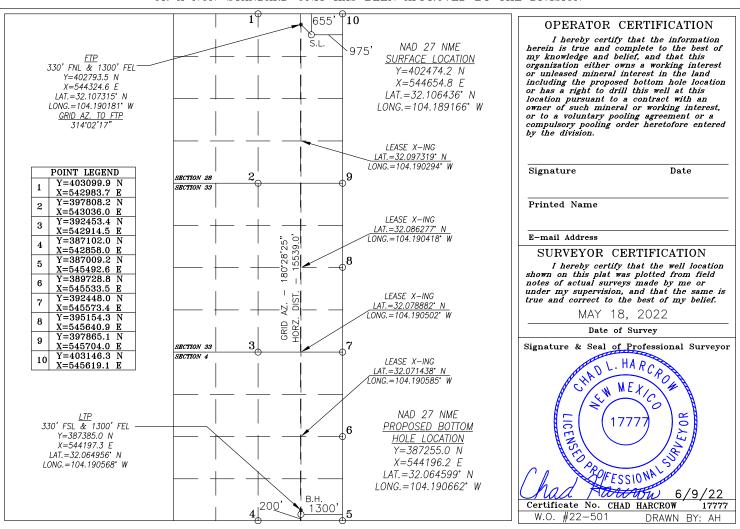

 $\ \square \ \ AMENDED \ \ REPORT$ 

WELL LOCATION AND ACREAGE DEDICATION PLAT

| API Number    | Pool Code<br>98220 | Purple Sage; Wolfcan            | ol Name<br><b>np</b> |
|---------------|--------------------|---------------------------------|----------------------|
| Property Code | FLAMING            | Property Name SNAIL FEDERAL COM | Well Number<br>709H  |
| OGRID No.     | COG                | Operator Name<br>OPERATING, LLC | Elevation<br>3154.6' |

#### Surface Location

| UL or lot No. | Section | Township | Range | Lot Idn | Feet from the | North/South line | Feet from the | East/West line | County |
|---------------|---------|----------|-------|---------|---------------|------------------|---------------|----------------|--------|
| С             | 28      | 25-S     | 27-E  |         | 705           | NORTH            | 1685          | WEST           | EDDY   |

#### Bottom Hole Location If Different From Surface

| UL or | r lot No.   | Section | Townsh   | ip  | Range         | Lot Idn | Feet from the | North/South line | Feet from the | East/West line | County |
|-------|-------------|---------|----------|-----|---------------|---------|---------------|------------------|---------------|----------------|--------|
|       | М           | 4       | 26-      | ·S  | 27-E          |         | 200           | SOUTH            | 1035          | WEST           | EDDY   |
| Dedic | cated Acres | Joint o | r Infill | Cor | nsolidation ( | Code Or | der No.       |                  |               |                |        |
| 1,    | ,920        |         |          |     |               |         |               |                  |               |                |        |