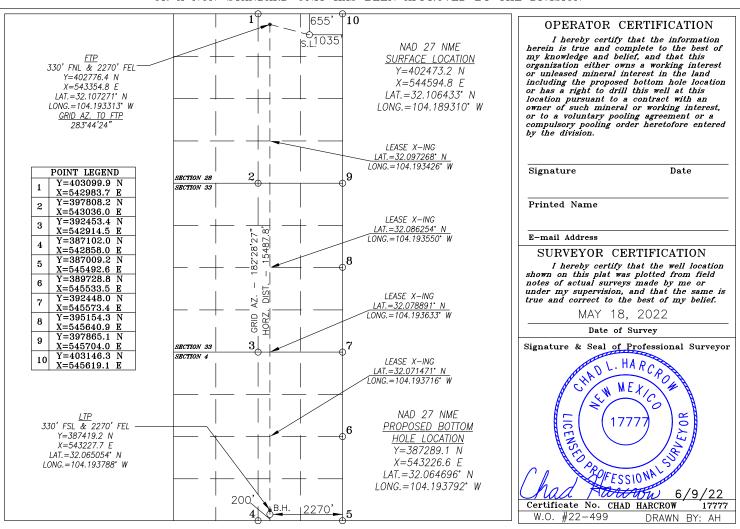

□ AMENDED REPORT

DISTRICT IV 1220 S. ST. FRANCIS DR., SANTA FE, NM 87505 Phone: (505) 476-3460 Fax: (505) 476-3462

|               | WELL LOCATION AND | ACREAGE DEDICATION PLAT  |                      |  |  |  |
|---------------|-------------------|--------------------------|----------------------|--|--|--|
| API Number    | 98220 Pool Code   |                          |                      |  |  |  |
| Property Code | -                 | erty Name                | Well Number          |  |  |  |
|               | FLAMING SNA       | IL FEDERAL COM           | 806H                 |  |  |  |
| OGRID No.     | -                 | ator Name<br>RATING, LLC | Elevation<br>3150.7' |  |  |  |

#### Surface Location

| UL or lot No. | Section | Township | Range | Lot Idn | Feet from the | North/South line | Feet from the | East/West line | County |
|---------------|---------|----------|-------|---------|---------------|------------------|---------------|----------------|--------|
| С             | 28      | 25-S     | 27-E  |         | 555           | NORTH            | 1655          | WEST           | EDDY   |

#### Bottom Hole Location If Different From Surface

| UL or lot No.  | Section   | Township    | Range       | Lot Idn | Feet from the | North/South line | Feet from the | East/West line | County |
|----------------|-----------|-------------|-------------|---------|---------------|------------------|---------------|----------------|--------|
| M              | 4         | 26-S        | 27-E        |         | 200           | SOUTH            | 550           | WEST           | EDDY   |
| Dedicated Acre | s Joint o | r Infill Co | nsolidation | Code Or | der No.       |                  |               |                | •      |
|                |           |             |             |         |               |                  |               |                |        |