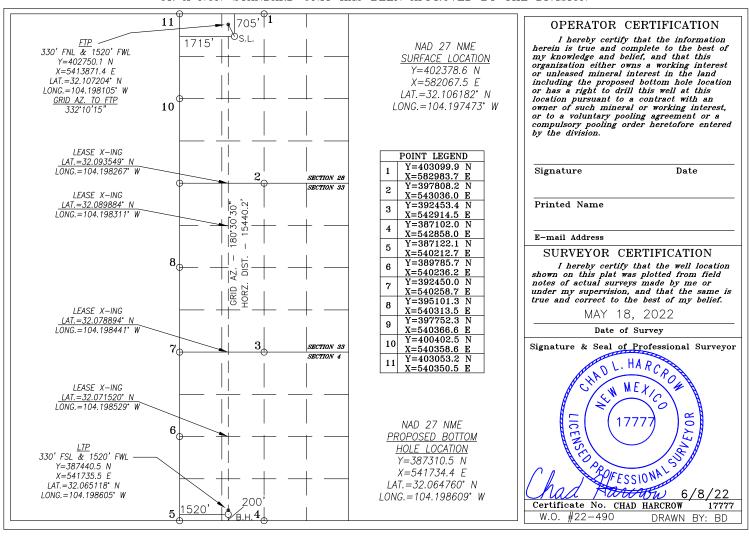

□ AMENDED REPORT

DISTRICT IV 1220 S. ST. FRANCIS DR., SANTA FE, NM 87505 Phone: (505) 476-3460 Fax: (505) 476-3462

|               | WELL LOCATION AND | ACREAGE DEDICATION PLAT  |                      |  |  |  |
|---------------|-------------------|--------------------------|----------------------|--|--|--|
| API Number    | 98220 Pool Code   |                          |                      |  |  |  |
| Property Code | -                 | erty Name                | Well Number          |  |  |  |
|               | FLAMING SNA       | IL FEDERAL COM           | 806H                 |  |  |  |
| OGRID No.     | -                 | ator Name<br>RATING, LLC | Elevation<br>3150.7' |  |  |  |

#### Surface Location

| UL or lot No. | Section | Township | Range | Lot Idn | Feet from the | North/South line | Feet from the | East/West line | County |
|---------------|---------|----------|-------|---------|---------------|------------------|---------------|----------------|--------|
| С             | 28      | 25-S     | 27-E  |         | 555           | NORTH            | 1655          | WEST           | EDDY   |

#### Bottom Hole Location If Different From Surface

| UL or lot No.  | Section   | Township    | Range       | Lot Idn | Feet from the | North/South line | Feet from the | East/West line | County |
|----------------|-----------|-------------|-------------|---------|---------------|------------------|---------------|----------------|--------|
| M              | 4         | 26-S        | 27-E        |         | 200           | SOUTH            | 550           | WEST           | EDDY   |
| Dedicated Acre | s Joint o | r Infill Co | nsolidation | Code Or | der No.       |                  |               |                | •      |
|                |           |             |             |         |               |                  |               |                |        |