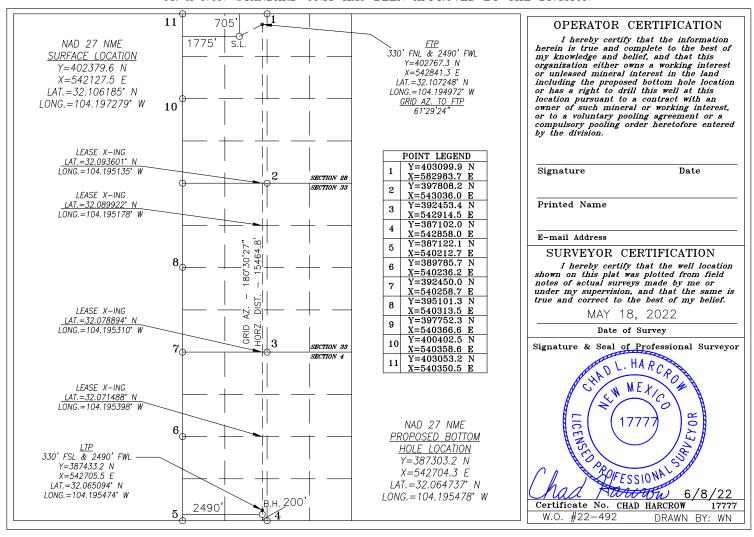

#### Surface Location

| UL or lot No. | Section | Township | Range | Lot Idn | Feet from the | North/South line | Feet from the | East/West line | County |
|---------------|---------|----------|-------|---------|---------------|------------------|---------------|----------------|--------|
| С             | 28      | 25-S     | 27-E  |         | 705           | NORTH            | 1775          | WEST           | EDDY   |

#### Bottom Hole Location If Different From Surface

| UL or lot No.   | Section   | Township   | Range         | Lot Idn | Feet from the | North/South line | Feet from the | East/West line | County |
|-----------------|-----------|------------|---------------|---------|---------------|------------------|---------------|----------------|--------|
| N               | 4         | 26-S       | 27-E          |         | 200           | SOUTH            | 2490          | WEST           | EDDY   |
| Dedicated Acres | s Joint o | r Infill ( | Consolidation | Code Or | der No.       |                  |               |                |        |