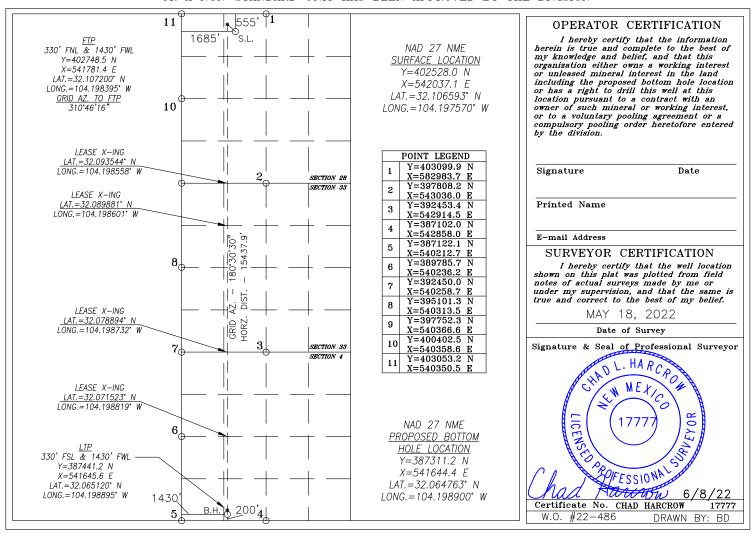

WELL LOCATION AND ACREAGE DEDICATION PLAT

| API Number    | Pool Code<br>98220 | D 1 C XX 16                     |                      |  |  |
|---------------|--------------------|---------------------------------|----------------------|--|--|
| Property Code | FLAMING            | Property Name SNAIL FEDERAL COM | Well Number<br>804H  |  |  |
| OGRID No.     | COG                | Operator Name<br>OPERATING, LLC | Elevation<br>3150.6' |  |  |

#### Surface Location

| UL or lot No. | Section | Township | Range | Lot Idn | Feet from the | North/South line | Feet from the | East/West line | County |
|---------------|---------|----------|-------|---------|---------------|------------------|---------------|----------------|--------|
| С             | 28      | 25-S     | 27-E  |         | 555           | NORTH            | 1685          | WEST           | EDDY   |

#### Bottom Hole Location If Different From Surface

| UL or lot No.  | Section   | Township | Range         | Lot Idn | Feet from the | North/South line | Feet from the | East/West line | County |
|----------------|-----------|----------|---------------|---------|---------------|------------------|---------------|----------------|--------|
| N              | 4         | 26-S     | 27-E          |         | 200           | SOUTH            | 1430          | WEST           | EDDY   |
| Dedicated Acre | s Joint o | r Infill | Consolidation | Code Or | der No.       |                  |               |                |        |
| 1,920          |           |          |               |         |               |                  |               |                |        |