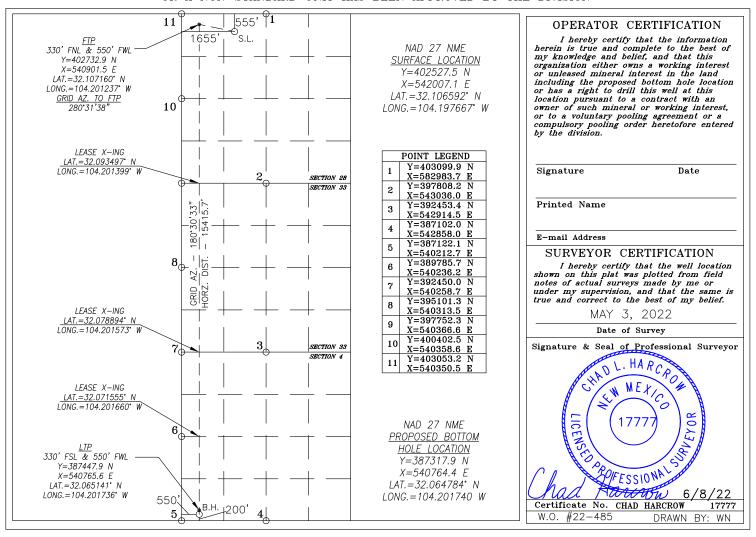

|               | WELL LOCATION AND | ACREAGE DEDICATION PLAT |             |
|---------------|-------------------|-------------------------|-------------|
| API Number    | Pool Code         | Pool Name               |             |
|               | 98220             | Purple Sage; Wolfcamp   |             |
| Property Code | Prop              | erty Name               | Well Number |
|               | FLAMING SNA       | IL FEDERAL COM          | 710H        |
| OGRID No.     | Oper-             | ator Name               | Elevation   |
|               | COG OPE           | RATING, LLC             | 3155.0'     |

#### Surface Location

| UL | or lot No. | Section | Township | Range | Lot Idn | Feet from the | North/South line | Feet from the | East/West line | County |
|----|------------|---------|----------|-------|---------|---------------|------------------|---------------|----------------|--------|
|    | С          | 28      | 25-S     | 27-E  |         | 705           | NORTH            | 1655          | WEST           | EDDY   |

#### Bottom Hole Location If Different From Surface

| UL or lot No.   | Section   | Townshi  | ip  | Range        | Lot Idn | Feet from the | North/South line | Feet from the | East/West line | County |
|-----------------|-----------|----------|-----|--------------|---------|---------------|------------------|---------------|----------------|--------|
| M               | 4         | 26-      | S   | 27-E         |         | 200           | SOUTH            | 550           | WEST           | EDDY   |
| Dedicated Acres | s Joint o | r Infill | Con | solidation ( | Code Or | der No.       |                  |               | •              |        |
| 1,920           |           |          |     |              |         |               |                  |               |                |        |