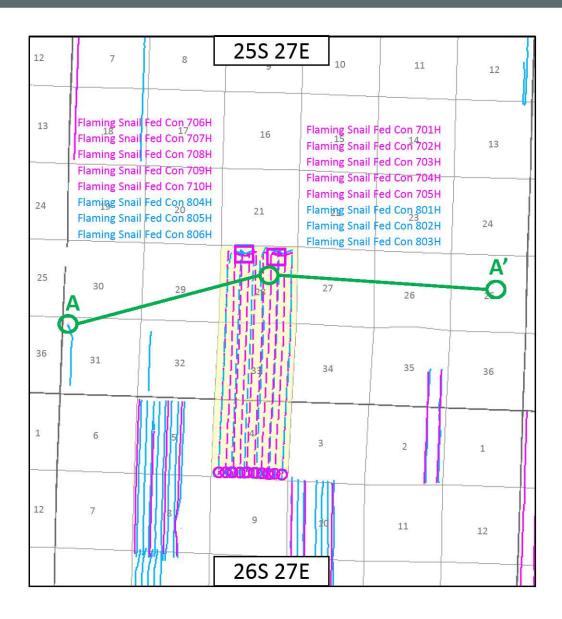

# SELF-AFFIRMED STATEMENT OF SHELLEY C. KLINGLER

- 1. I am a Staff Land Negotiator for COG Operating LLC ("COG"). I am over 18 years of age, have personal knowledge of the matters addressed herein, and am competent to provide this Self-Affirmed Statement. I have previously testified before the New Mexico Oil Conservation Division ("Division") and my credentials as an expert in petroleum land matters were accepted and made a matter of record.
- 2. I have been directly involved in development of the horizontal spacing units that are the subject of COG's applications, and I am familiar with the objection filed by Chevron U.S.A. Inc. ("Chevron"). Chevron has not filed competing pooling applications or proposed its own development plan for any of the acreage included in COG's proposed horizontal spacing unit.
  - 3. A copy of COG's application and proposed notice is attached as **Exhibit A-1**.
- 4. COG seeks an order pooling all uncommitted interests in the Wolfcamp formation underlying a 1,920-acre, more or less, standard horizontal spacing unit comprised of Sections 28 and 33 of Township 25, South, Range 27 East, and Section 4 of Township 26 South, Range 27 East, Eddy County, New Mexico ("Unit"). The Unit will be dedicated to the following wells ("Wells"):
  - Flaming Snail Fed Com 701H, Flaming Snail Fed Com 702H, Flaming Snail Fed Com 703H, Flaming Snail Fed Com 801H, and Flaming Snail Fed Com 802H, to be drilled from a surface hole location in the NE/4 NE/4 (Unit

COG Operating LLC Case No. 23303 Exhibit A

- A) of Section 28, Township 25 South, Range 27 East, to bottom hole locations in the SE/4 SE/4 (Unit P) of Section 4, Township 26 South, Range 27 East;
- Flaming Snail Fed Com 704H, Flaming Snail Fed Com 705H, and Flaming Snail Fed Com 803H, to be drilled from a surface hole location in the NE/4 NE/4 (Unit A) of Section 28, Township 25 South, Range 27 East, to bottom hole locations in the SW/4 SE/4 (Unit O) of Section 4, Township 26 South, Range 27 East;
- Flaming Snail Fed Com 706H, Flaming Snail Fed Com 707H, Flaming Snail Fed Com 708H, Flaming Snail Fed Com 804H, and Flaming Snail Fed Com 805H, to be drilled from a surface hole location in the NE/4 NW/4 (Unit C) of Section 28, Township 25 South, Range 27 East, to bottom hole locations in the SE/4 SW/4 (Unit N) of Section 4, Township 26 South, Range 27 East; and
- Flaming Snail Fed Com 709H, Flaming Snail Fed Com 710H, and Flaming Snail Fed Com 806H, to be drilled from a surface hole location in the NE/4 NW/4 (Unit C) of Section 28, Township 25 South, Range 27 East, to bottom hole locations in the SW/4 SW/4 (Unit M) of Section 4, Township 26 South, Range 27 East.
- 5. The proposed Wells will be completed from North to South, and the completed intervals of the Wells will be orthodox.
- 6. The Wells are located in the Purple Sage; Wolfcamp Pool (Code 98220). With respect to well setback requirements, this pool is subject to the statewide horizontal well rules set

out in NMAC 19.15.16.15. Spacing in this pool is based on 320-acre tracts, and the Unit is constructed based on 320-acre tracts.

- 7. The completed interval of the Flaming Snail Fed Com 706H well will be located within 330' of the line separating the E/2 and W/2 of Sections 28 and 33, Township 25 South, Range 27 East, and Section 4, Township 26 South, Range 27 East, to allow for the creation of a 1,920-acre standard horizontal spacing unit.
  - 8. The C-102s for the Wells are attached as **Exhibit A-2**.
- 9. A plat of the tracts included in the Unit and the associated ownership interests is attached as **Exhibit A-3**. Exhibit A-3 also identifies the ownership in each tract, includes a unit recapitulation, and identifies the interests COG seeks to pool highlighted in yellow.
- 10. COG controls 98.5417% of the working interest in its proposed Unit. COG has an operating agreement with Veritas Permian Resources III LLC ("Veritas"), and both Veritas and Occidental Petroleum have provided letters of support for COG's proposed development. Copies of those letters are attached as **Exhibit A-4.** Section 4 of the proposed Unit is under two leases. In Section 4, COG owns 71.5% of one lease and 91.7% of the second lease. Chevron owns 2.5% of one lease and 6.25% of the second lease. Thus, Chevron owns a 1.4583% interest in COG's proposed Unit.
- 11. There are no unlocatable interests in that COG believes it located a valid address for each party. To locate the interest owners, I performed internet searches on multiple databases, including Lexis-Nexis Accurint, which is a paid subscription service. COG has conducted a diligent search of all county public records including phone directories and computer databases.
- 12. COG seeks to develop the entirety of Sections 28, 33, and 4. Allowing COG to develop these three sections is the most prudent way to develop the acreage at issue and will