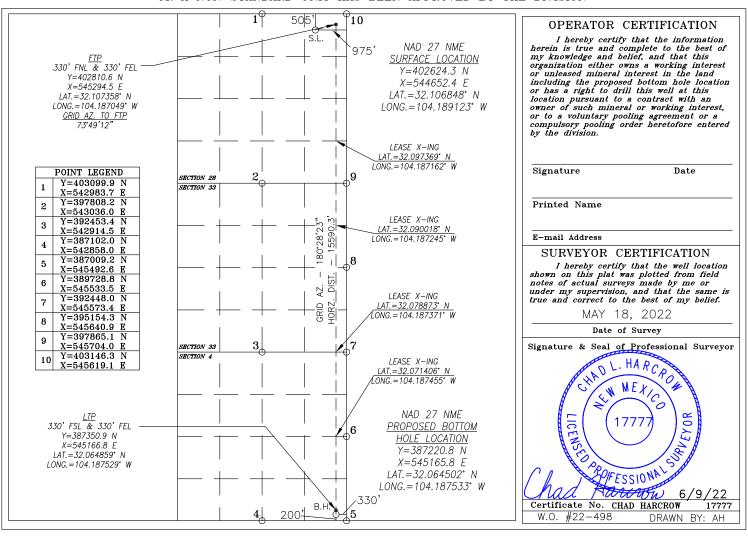

#### Surface Location

| UL or lot No. | Section | Township | Range | Lot Idn | Feet from the | North/South line | Feet from the | East/West line | County |
|---------------|---------|----------|-------|---------|---------------|------------------|---------------|----------------|--------|
| С             | 28      | 25-S     | 27-E  |         | 705           | NORTH            | 1715          | WEST           | EDDY   |

#### Bottom Hole Location If Different From Surface

| UL or lot No.   | Section   | Township | Range           | Lot Idn | Feet from the | North/South line | Feet from the | East/West line | County |
|-----------------|-----------|----------|-----------------|---------|---------------|------------------|---------------|----------------|--------|
| N               | 4         | 26-S     | 27-E            |         | 200           | SOUTH            | 1520          | WEST           | EDDY   |
| Dedicated Acres | s Joint o | r Infill | Consolidation ( | Code Or | der No.       |                  |               |                |        |
| 1,920           |           |          |                 |         |               |                  |               |                |        |