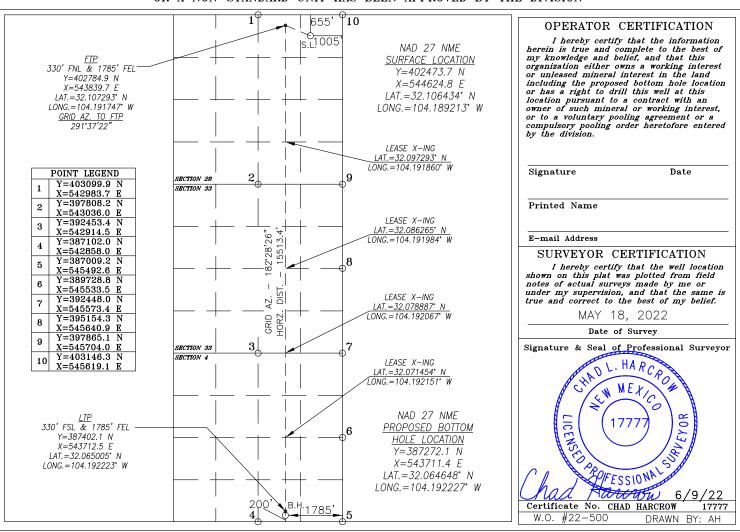

WELL LOCATION AND ACREAGE DEDICATION PLAT

| API Number    | Pool Code<br>98220 | D 1 C XX 16                     |                      |  |  |
|---------------|--------------------|---------------------------------|----------------------|--|--|
| Property Code | FLAMING            | Property Name SNAIL FEDERAL COM | Well Number<br>804H  |  |  |
| OGRID No.     | COG                | Operator Name<br>OPERATING, LLC | Elevation<br>3150.6' |  |  |

#### Surface Location

| UL or lot No. | Section | Township | Range | Lot Idn | Feet from the | North/South line | Feet from the | East/West line | County |
|---------------|---------|----------|-------|---------|---------------|------------------|---------------|----------------|--------|
| С             | 28      | 25-S     | 27-E  |         | 555           | NORTH            | 1685          | WEST           | EDDY   |

#### Bottom Hole Location If Different From Surface

| UL or lot No.  | Section   | Township | Range         | Lot Idn | Feet from the | North/South line | Feet from the | East/West line | County |
|----------------|-----------|----------|---------------|---------|---------------|------------------|---------------|----------------|--------|
| N              | 4         | 26-S     | 27-E          |         | 200           | SOUTH            | 1430          | WEST           | EDDY   |
| Dedicated Acre | s Joint o | r Infill | Consolidation | Code Or | der No.       |                  |               |                |        |
| 1,920          |           |          |               |         |               |                  |               |                |        |