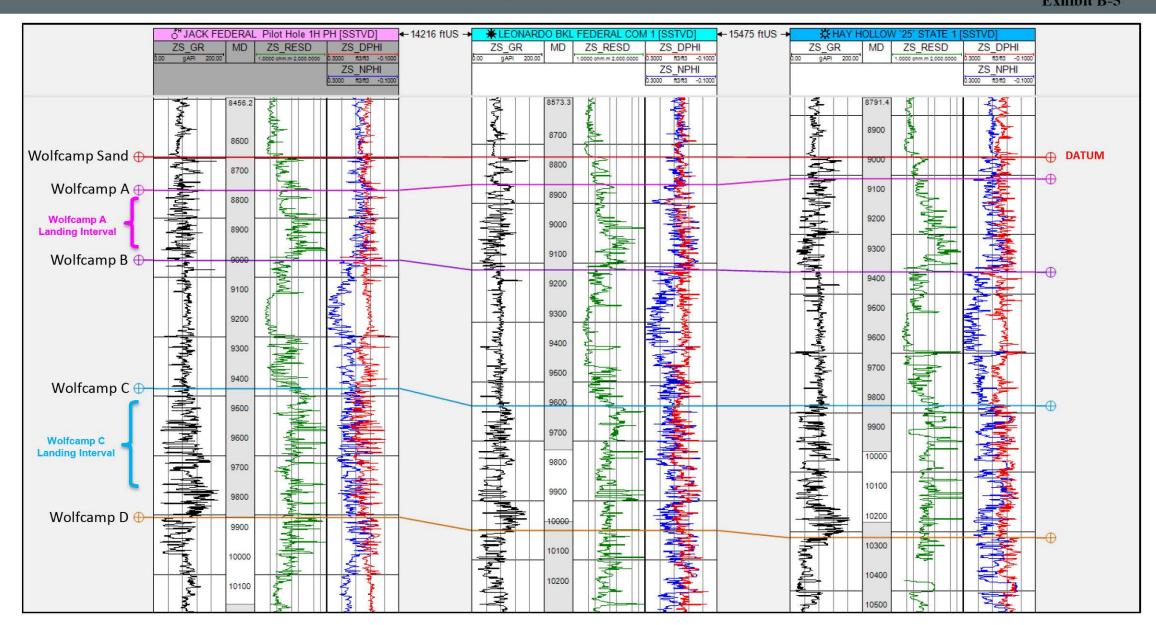

Eyasi Basin, Eastern Branch of the East African Rift System. Tectonics. Vol. 37, Issue 9, p2818-2832
- Bunds, M., DuRoss, C., Fletcher, A., Toke, N. (2015) High-resolution topographic mapping for geologic hazard studies using low-altitude aerial photographs and structure from motion software: methods, accuracy and examples. Geological Society of America Conference Paper, Baltimore, MD.
- Bryant, H., Fletcher, A., Judd, E., Zanazzi, A. (2015) Eocene-Oligocene latitudinal climate gradients in North American inferred from stable isotope ratios in perissodactyl tooth enamel. *Paleogeography, Paleoclimatology, Paleoecology*. Vol. 417, p561-568

# (Exhibit B-2) Flaming Snail Fed Com 701H-710H & 801H-806H









# (Exhibit B-4) Flaming Snail Fed Com 701H-710H & 801H-806H Cross-section Map







STATE OF NEW MEXICO
DEPARTMENT OF ENERGY, MINERALS AND NATURAL RESOURCES
OIL CONSERVATION DIVISION

APPLICATION OF COG OPERATING LLC FOR COMPULSORY POOLING, EDDY COUNTY, NEW MEXICO.

**CASE NO. 23303** 

SELF-AFFIRMED STATEMENT
OF DANA S. HARDY

1. I am attorney in fact and authorized representative of COG Operating LLC, the

Applicant herein.

2. I am familiar with the Notice Letter attached as **Exhibit C-1** and caused the Notice

Letter, along with the Application in this case, to be sent to the parties set out in the chart attached

as Exhibit C-2.

3. Exhibit C-2 also provides the date each Notice Letter was sent and the date each

return was received.

4. Copies of the certified mail green cards and white slips are attached as **Exhibit C**-

3 as supporting documentation for proo