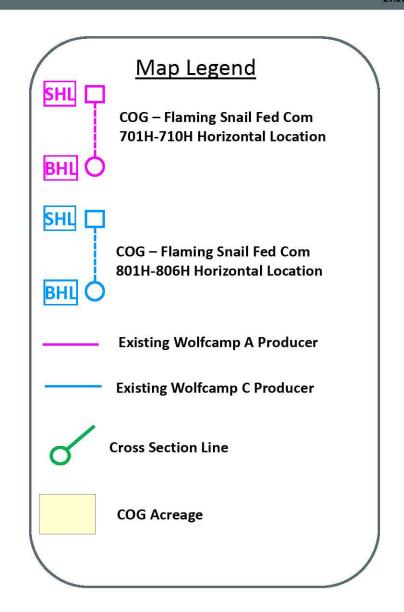

e Eyasi Basin, Eastern Branch of the East African Rift System. Tectonics. Vol. 37, Issue 9, p2818-2832
- Bunds, M., DuRoss, C., Fletcher, A., Toke, N. (2015) High-resolution topographic mapping for geologic hazard studies using low-altitude aerial photographs and structure from motion software: methods, accuracy and examples. Geological Society of America Conference Paper, Baltimore, MD.
- Bryant, H., Fletcher, A., Judd, E., Zanazzi, A. (2015) Eocene-Oligocene latitudinal climate gradients in North American inferred from stable isotope ratios in perissodactyl tooth enamel. *Paleogeography, Paleoclimatology, Paleoecology*. Vol. 417, p561-568

# (Exhibit B-2) Flaming Snail Fed Com 701H-710H & 801H-806H









# (Exhibit B-4) Flaming Snail Fed Com 701H-710H & 801H-806H Cross-section Map







STATE OF NEW MEXICO
DEPARTMENT OF ENERGY, MINERALS AND NATURAL RESOURCES
OIL CONSERVATION DIVISION

APPLICATION OF COG OPERATING LLC FOR COMPULSORY POOLING, EDDY COUNTY, NEW MEXICO.

**CASE NO. 23303** 

SELF-AFFIRMED STATEMENT
OF DANA S. HARDY

1. I am attorney in fact and authorized representative of COG Operating LLC, the

Applicant herein.

2. I am familiar with the Notice Letter attached as **Exhibit C-1** and caused the Notice

Letter, along with the Application in this case, to be sent to the parties set out in the chart attached

as Exhibit C-2.

3. Exhibit C-2 also provides the date each Notice Letter was sent and the date each

return was received.

4. Copies of the certified mail green cards and white slips are attached as **Exhibit C**-

3 as supporting documentation for pr