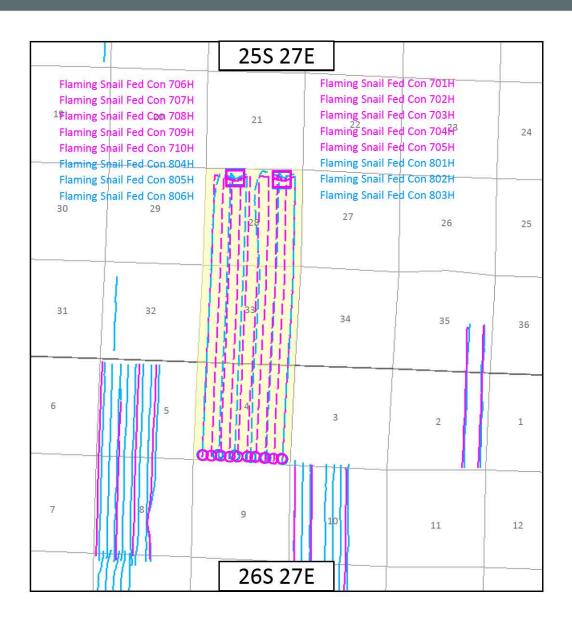

Counsel for COG Operating LLC

Application of COG Operating LLC for Compulsory Pooling, Eddy County, New Mexico. COG Operating LLC ("Applicant") seeks an order pooling all uncommitted interests in the Wolfcamp formation underlying a 1,920-acre, more or less, standard horizontal spacing unit comprised of Sections 28 and 33 of Township 25 South, Range 27 East, and Section 4 of Township 26 South, Range 27 East, Eddy County, New Mexico ("Unit"). Applicant seeks to dedicate the Unit to the following proposed wells ("Wells"): the Flaming Snail Fed Com 701H, Flaming Snail Fed Com 702H, Flaming Snail Fed Com 703H, Flaming Snail Fed Com 801H, and Flaming Snail Fed Com 802H, to be drilled from a surface hole location in the NE/4 NE/4 (Unit A) of Section 28, Township 25 South, Range 27 East, to bottom hole locations in the SE/4 SE/4 (Unit P) of Section 4, Township 26 South, Range 27 East; the Flaming Snail Fed Com 704H, Flaming Snail Fed Com 705H, and Flaming Snail Fed Com 803H, to be drilled from a surface hole location in the NE/4 NE/4 (Unit A) of Section 28, Township 25 South, Range 27 East, to bottom hole locations in the SW/4 SE/4 (Unit O) of Section 4, Township 26 South, Range 27 East; the Flaming Snail Fed Com 706H, Flaming Snail Fed Com 707H, Flaming Snail Fed Com 708H, Flaming Snail Fed Com 804H, and Flaming Snail Fed Com 805H, to be drilled from a surface hole location in the NE/4 NW/4 (Unit C) of Section 28, Township 25 South, Range 27 East, to bottom hole locations in the SE/4 SW/4 (Unit N) of Section 4, Township 26 South, Range 27 East; and the Flaming Snail Fed Com 709H, Flaming Snail Fed Com 710H, and Flaming Snail Fed Com 806H, to be drilled from a surface hole location in the NE/4 NW/4 (Unit C) of Section 28, Township 25 South, Range 27 East, to a bottom hole location in the SW/4 SW/4 (Unit M) of Section 4, Township 26 South, Range 27 East. The completed intervals of the Wells will be orthodox. The completed interval of the Flaming Snail Fed Com 706H well will be located within 330' of the quarter-quarter section line separating the E/2 and W/2 of Sections 28 and 33, Township 25 South, Range 27 East, and Section 4, Township 26 South, Range 27 East, to allow for the creation of a 1,920-acre standard horizontal spacing unit. Also to be considered will be the cost of drilling and completing the wells and the allocation of the costs, the designation of Applicant as the operator of the Wells, and a 200% charge for the risk involved in drilling and completing the Wells. The Wells are located approximately 22 miles south of Carlsbad, New Mexico.