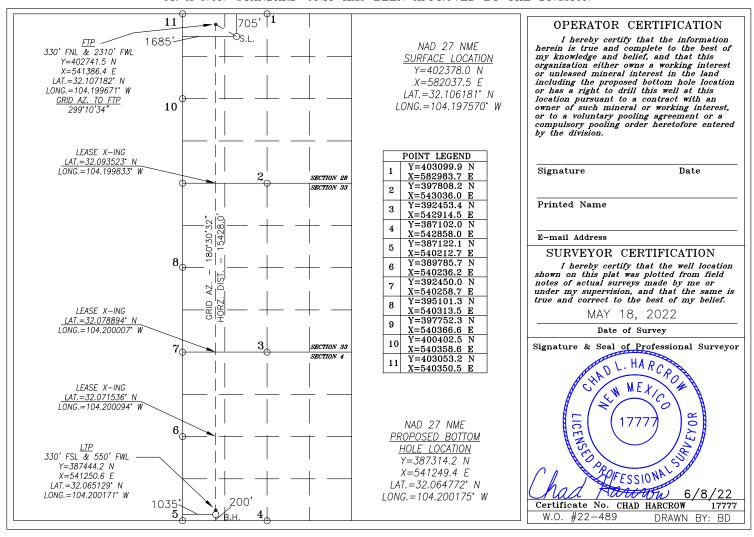

 $\ \square$  AMENDED REPORT

WELL LOCATION AND ACREAGE DEDICATION PLAT

| API Number    | Pool Code | Pool Name                         |                      |
|---------------|-----------|-----------------------------------|----------------------|
| Property Code |           | Property Name<br>NAIL FEDERAL COM | Well Number<br>805H  |
| OGRID No.     |           | Operator Name<br>PERATING, LLC    | Elevation<br>3150.5' |

#### Surface Location

| UL or lot No. | Section | Township | Range | Lot Idn | Feet from the | North/South line | Feet from the | East/West line | County |
|---------------|---------|----------|-------|---------|---------------|------------------|---------------|----------------|--------|
| С             | 28      | 25-S     | 27-E  |         | 555           | NORTH            | 1685          | WEST           | EDDY   |

#### Bottom Hole Location If Different From Surface

| UL or lot No.   | Section                                                | Township | Range   | Lot Idn | Feet from the | North/South line | Feet from the | East/West line | County |
|-----------------|--------------------------------------------------------|----------|---------|---------|---------------|------------------|---------------|----------------|--------|
| N               | 4                                                      | 26-S     | 27-E    |         | 200           | SOUTH            | 1430          | WEST           | EDDY   |
| Dedicated Acres | Dedicated Acres   Joint or Infill   Consolidation Code |          | Code Or | der No. |               |                  |               |                |        |
| 1,920           |                                                        |          |         |         |               |                  |               |                |        |