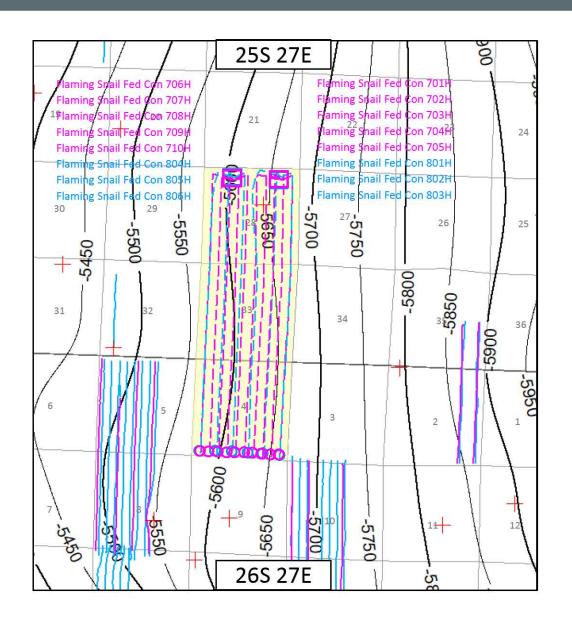

# SELF-AFFIRMED STATEMENT OF SHELLEY C. KLINGLER

- 1. I am a Staff Land Negotiator for COG Operating LLC ("COG"). I am over 18 years of age, have personal knowledge of the matters addressed herein, and am competent to provide this Self-Affirmed Statement. I have previously testified before the New Mexico Oil Conservation Division ("Division") and my credentials as an expert in petroleum land matters were accepted and made a matter of record.
- 2. I have been directly involved in development of the horizontal spacing units that are the subject of COG's applications, and I am familiar with the objection filed by Chevron U.S.A. Inc. ("Chevron"). Chevron has not filed competing pooling applications or proposed its own development plan for any of the acreage included in COG's proposed horizontal spacing unit.
  - 3. A copy of COG's application and proposed notice is attached as **Exhibit A-1**.
- 4. COG seeks an order pooling all uncommitted interests in the Wolfcamp formation underlying a 1,920-acre, more or less, standard horizontal spacing unit comprised of Sections 28 and 33 of Township 25, South, Range 27 East, and Section 4 of Township 26 South, Range 27 East, Eddy County, New Mexico ("Unit"). The Unit will be dedicated to the following wells ("Wells"):
  - Flaming Snail Fed Com 701H, Flaming Snail Fed Com 702H, Flaming Snail Fed Com 703H, Flaming Snail Fed Com 801H, and Flaming Snail Fed Com 802H, to be drilled from a surface hole location in the NE/4 NE/4 (Unit

COG Operating LLC Case No. 23303 Exhibit A

- A) of Section 28, Township 25 South, Range 27 East, to bottom hole locations in the SE/4 SE/4 (Unit P) of Section 4, Township 26 South, Range 27 East;
- Flaming Snail Fed Com 704H, Flaming Snail Fed Com 705H, and Flaming Snail Fed Com 803H, to be drilled from a surface hole location in the NE/4 NE/4 (Unit A) of Section 28, Township 25 South, Range 27 East, to bottom hole locations in the SW/4 SE/4 (Unit O) of Section 4, Township 26 South, Range 27 East;
- Flaming Snail Fed Com 706H, Flaming Snail Fed Com 707H, Flaming Snail Fed Com 708H, Flaming Snail Fed Com 804H, and Flaming Snail Fed Com 805H, to be drilled from a surface hole location in the NE/4 NW/4 (Unit C) of Section 28, Township 25 South, Range 27 East, to bottom hole locations in the SE/4 SW/4 (Unit N) of Section 4, Township 26 South, Range 27 East; and
- Flaming Snail Fed Com 709H, Flaming Snail Fed Com 710H, and Flaming Snail Fed Com 806H, to be drilled from a surface hole location in the NE/4 NW/4 (Unit C) of Section 28, Township 25 South, Range 27 East, to bottom hole locations in the SW/4 SW/4 (Unit M) of Section 4, Township 26 South, Range 27 East.
- 5. The proposed Wells will be completed from North to South, and the completed intervals of the Wells will be orthodox.
- 6. The Wells are located in the Purple Sage; Wolfcamp Pool (Code 98220). With respect to well setback requirements, this pool is subject to the statewide horizontal well rules set

out in NMAC 19.15.16.15. Spacing in this pool is based on 320-acre tracts, and the Unit is constructed based on 320-acre tracts.

- 7. The completed interval of the Flaming Snail Fed Com 706H well will be located within 330' of the line separating the E/2 and W/2 of Sections 28 and 33, Township 25 South, Range 27 East, and Section 4, Township 26 South, Range 27 East, to allow for the creation of a 1,920-acre standard horizontal spacing unit.
  - 8. The C-102s for the Wells are attached as **Exhibit A-2**.
- 9. A plat of the tracts included in the Unit and the associated ownership interests is attached as **Exhibit A-3**. Exhibit A-3 also identifies the ownership in each tract, includes a unit recapitulation, and identifies the interests COG seeks to pool highlighted in yellow.
- 10. COG controls 98.5417% of the working interest in its proposed Unit. COG has an operating agreement with Veritas Permian Resources III LLC ("Veritas"), and both Veritas and Occidental Petroleum have provided letters of support for COG's proposed development. Copies of those letters are attached as **Exhibit A-4.** Section 4 of the proposed Unit is under two leases. In Section 4, COG owns 71.5% of one lease and 91.7% of the second lease. Chevron owns 2.5% of one lease and 6.25% of the second lease. Thus, Chevron owns a 1.4583% interest in COG's proposed Unit.
- 11. There are no unlocatable interests in that COG believes it located a valid address for each party. To locate the interest owners, I performed internet searches on multiple databases, including Lexis-Nexis Accurint, which is a paid subscription service. COG has conducted a diligent search of all county public records including phone directories and computer databases.
- 12. COG seeks to develop the entirety of Sections 28, 33, and 4. Allowing COG to develop these three sections is the most prudent way to develop the acreage at issue and will