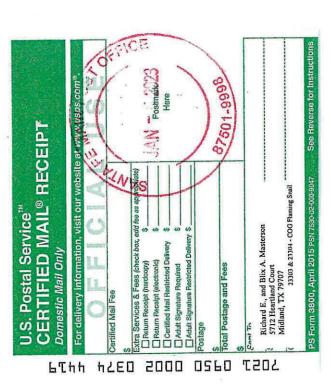

**CASE NO. 23304** 

| Exhibit C | Self-Affirmed Statement of Dana S. Hardy             |
|-----------|------------------------------------------------------|
| C-1       | Sample Notice Letter to All Interested Parties       |
| C-2       | Chart of Notice to All Interested Parties            |
| C-3       | Copies of Certified Mail Green Cards and White Slips |
| C-4       | Affidavit of Publication for January 10, 2023        |