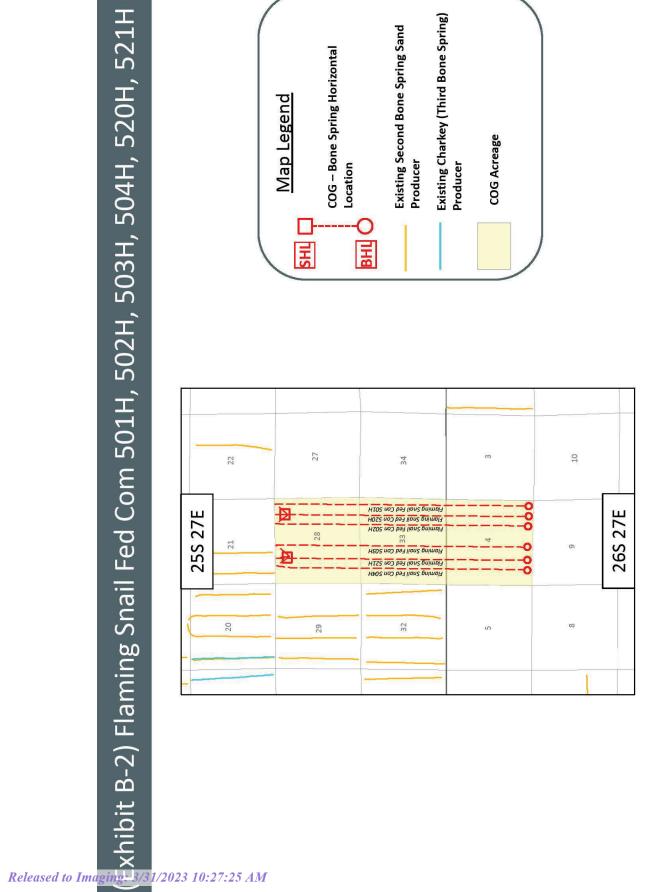

### SELF-AFFIRMED STATEMENT OF SHELLEY C. KLINGLER

- 1. I am a Staff Land Negotiator for COG Operating LLC ("COG"). I am over 18 years of age, have personal knowledge of the matters addressed herein, and am competent to provide this Self-Affirmed Statement. I have previously testified before the New Mexico Oil Conservation Division ("Division") and my credentials as an expert in petroleum land matters were accepted and made a matter of record.
- 2. I have been directly involved in development of the horizontal spacing units that are the subject of COG's applications, and I am familiar with the objection filed by Chevron U.S.A. Inc. ("Chevron"). Chevron has not filed competing pooling applications or proposed its own development plan for any of the acreage included in COG's proposed horizontal spacing unit.
  - 3. A copy of COG's application and proposed notice is attached as **Exhibit A-1**.
- 4. COG seeks an order: (1) establishing a 1,920-acre, more or less, non-standard horizontal spacing unit comprised of Sections 28 and 33 of Township 25 South, Range 27 East, and Section 4 of Township 26 South, Range 27 East, Eddy County, New Mexico ("Unit"); and (2) pooling all uncommitted interests in the Bone Spring formation underlying the Unit. The Unit will be dedicated to the following wells ("Wells"):
  - Flaming Snail Fed Com 501H and Flaming Snail Fed Com 520H, to be drilled from a surface hole location in the NE/4 NE/4 (Unit A) of Section 28,

COG Operating LLC Case No. 23304 Exhibit A

- Township 25 South, Range 27 East, to bottom hole locations in the SE/4 SE/4 (Unit P) of Section 4, Township 26 South, Range 27 East;
- Flaming Snail Fed Com 502H, to be drilled from a surface hole location in the NE/4 NE/4 (Unit A) of Section 28, Township 25 South, Range 27 East, to a bottom hole location in the SW/4 SE/4 (Unit O) of Section 4, Township 26 South, Range 27 East;
- Flaming Snail Fed Com 503H and Flaming Snail Fed Com 521H, to be drilled from a surface hole location in the NE/4 NW/4 (Unit C) of Section 28, Township 25 South, Range 27 East, to bottom hole locations in the SE/4 SW/4 (Unit N) of Section 4, Township 26 South, Range 27 East; and
- Flaming Snail Fed Com 504H, to be drilled from a surface hole location in the NE/4 NW/4 (Unit C) of Section 28, Township 25 South, Range 27 East, to a bottom hole location in the SW/4 SW/4 (Unit M) of Section 4, Township 26 South, Range 27 East.
- 5. The proposed Wells will be completed from North to South, and the completed intervals of the Wells will be orthodox.
- 6. The Wells are located in the Hay Hollow; Bone Spring; North Pool (Code 30216) With respect to well setback requirements, this pool is subject to the statewide horizontal well rules set out in NMAC 19.15.16.15. Spacing in this pool is based on quarter-quarter sections, and the Unit is constructed based on quarter-quarter sections.
  - 7. The C-102s for the Wells are attached as **Exhibit A-2**.

- 1. Applicant (OGRID No. 229137) is a working interest owner in the Unit and has the right to drill thereon.
  - 2. Applicant seeks to dedicate the Unit to the following proposed wells ("Wells"):
  - a. Flaming Snail Fed Com 501H and Flaming Snail Fed Com 520H, to be drilled from a surface hole location in the NE/4 NE/4 (Unit A) of Section 28, Township 25 South, Range 27 East, to bottom hole locations in the SE/4 SE/4 (Unit P) of Section 4, Township 26 South, Range 27 East;
  - b. **Flaming Snail Fed Com 502H**, to be drilled from a surface hole location in the NE/4 NE/4 (Unit A) of Section 28, Township 25 South, Range 27 East, to a bottom hole location in the SW/4 SE/4 (Unit O) of Section 4, Township 26 South, Range 27 East;

COG Operating LLC Case No. 23304 Exhibit A-1

- c. Flaming Snail Fed Com 503H and Flaming Snail Fed Com 521H, to be drilled from a surface hole location in the NE/4 NW/4 (Unit C) of Section 28, Township 25 South, Range 27 East, to bottom hole locations in the SE/4 SW/4 (Unit N) of Section 4, Township 26 South, Range 27 East; and
- d. **Flaming Snail Fed Com 504H**, to be drilled from a surface hole location in the NE/4 NW/4 (Unit C) of Section 28, Township 25 South, Range 27 East, to a bottom hole location in the SW/4 SW/4 (Unit M) of Section 4, Township 26 South, Range 27 East.
- 3. The completed intervals of the Wells will be orthodox.
- 4. Applicant has sought and been unable to obtain voluntary agreement for the development of these lands from all of the interest owners in the Unit.
- 5. The pooling of interests will avoid the drilling of unnecessary wells, prevent waste, and protect correlative rights.
- 6. Approval of a non-standard horizontal spacing unit is necessary to prevent waste and protect correlative rights.
- 7. In order to permit Applicant to obtain its just and fair share of the oil and gas underlying the subject lands, all uncommitted interests in the Unit should be pooled and Applicant should be designated the operator of the proposed horizontal wells and the Unit.