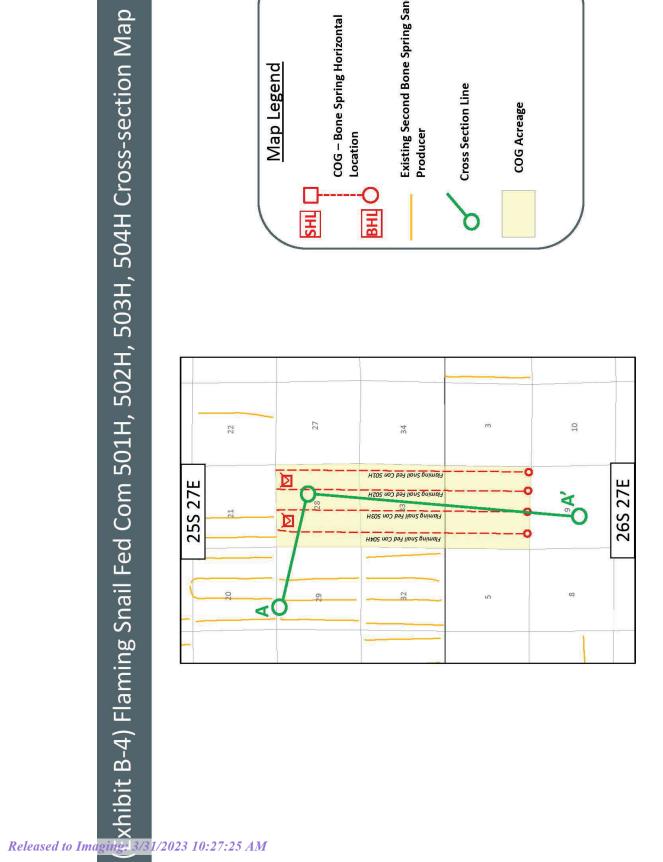

### SELF-AFFIRMED STATEMENT OF SHELLEY C. KLINGLER

- 1. I am a Staff Land Negotiator for COG Operating LLC ("COG"). I am over 18 years of age, have personal knowledge of the matters addressed herein, and am competent to provide this Self-Affirmed Statement. I have previously testified before the New Mexico Oil Conservation Division ("Division") and my credentials as an expert in petroleum land matters were accepted and made a matter of record.
- 2. I have been directly involved in development of the horizontal spacing units that are the subject of COG's applications, and I am familiar with the objection filed by Chevron U.S.A. Inc. ("Chevron"). Chevron has not filed competing pooling applications or proposed its own development plan for any of the acreage included in COG's proposed horizontal spacing unit.
  - 3. A copy of COG's application and proposed notice is attached as **Exhibit A-1**.
- 4. COG seeks an order: (1) establishing a 1,920-acre, more or less, non-standard horizontal spacing unit comprised of Sections 28 and 33 of Township 25 South, Range 27 East, and Section 4 of Township 26 South, Range 27 East, Eddy County, New Mexico ("Unit"); and (2) pooling all uncommitted interests in the Bone Spring formation underlying the Unit. The Unit will be dedicated to the following wells ("Wells"):
  - Flaming Snail Fed Com 501H and Flaming Snail Fed Com 520H, to be drilled from a surface hole location in the NE/4 NE/4 (Unit A) of Section 28,

COG Operating LLC Case No. 23304 Exhibit A

- Township 25 South, Range 27 East, to bottom hole locations in the SE/4 SE/4 (Unit P) of Section 4, Township 26 South, Range 27 East;
- Flaming Snail Fed Com 502H, to be drilled from a surface hole location in the NE/4 NE/4 (Unit A) of Section 28, Township 25 South, Range 27 East, to a bottom hole location in the SW/4 SE/4 (Unit O) of Section 4, Township 26 South, Range 27 East;
- Flaming Snail Fed Com 503H and Flaming Snail Fed Com 521H, to be drilled from a surface hole location in the NE/4 NW/4 (Unit C) of Section 28, Township 25 South, Range 27 East, to bottom hole locations in the SE/4 SW/4 (Unit N) of Section 4, Township 26 South, Range 27 East; and
- Flaming Snail Fed Com 504H, to be drilled from a surface hole location in the NE/4 NW/4 (Unit C) of Section 28, Township 25 South, Range 27 East, to a bottom hole location in the SW/4 SW/4 (Unit M) of Section 4, Township 26 South, Range 27 East.
- 5. The proposed Wells will be completed from North to South, and the completed intervals of the Wells will be orthodox.
- 6. The Wells are located in the Hay Hollow; Bone Spring; North Pool (Code 30216) With respect to well setback requirements, this pool is subject to the statewide horizontal well rules set out in NMAC 19.15.16.15. Spacing in this pool is based on quarter-quarter sections, and the Unit is constructed based on quarter-quarter sections.
  - 7. The C-102s for the Wells are attached as **Exhibit A-2**.

### **APPLICATION**

In accordance with NMSA 1978, § 70-2-17 and NMAC 19.15.16.15(B)(5), COG Operating LLC ("COG" or "Applicant"), through its undersigned attorneys, files this application with the Oil Conservation Division ("Division") seeking an order: (1) establishing a 1,920-acre, more or less, non-standard horizontal spacing unit comprised of Sections 28 and 33 of Township 25 South, Range 27 East, and Section 4 of Township 26 South, Range 27 East, Eddy County, New Mexico ("Unit"); and (2) pooling all uncommitted interests in the Bone Spring formation underlying the Unit. In support of this application, COG states the following.

- 1. Applicant (OGRID No. 229137) is a working interest owner in the Unit and has the right to drill thereon.
  - 2. Applicant seeks to dedicate the Unit to the following proposed wells ("Wells"):
  - a. Flaming Snail Fed Com 501H and Flaming Snail Fed Com 520H, to be drilled from a surface hole location in the NE/4 NE/4 (Unit A) of Section 28, Township 25 South, Range 27 East, to bottom hole locations in the SE/4 SE/4 (Unit P) of Section 4, Township 26 South, Range 27 East;
  - b. **Flaming Snail Fed Com 502H**, to be drilled from a surface hole location in the NE/4 NE/4 (Unit A) of Section 28, Township 25 South, Range 27 East, to a bottom hole location in the SW/4 SE/4 (Unit O) of Section 4, Township 26 South, Range 27 East;

COG Operating LLC Case No. 23304 Exhibit A-1

- c. Flaming Snail Fed Com 503H and Flaming Snail Fed Com 521H, to be drilled from a surface hole location in the NE/4 NW/4 (Unit C) of Section 28, Township 25 South, Range 27 East, to bottom hole locations in the SE/4 SW/4 (Unit N) of Section 4, Township 26 South, Range 27 East; and
- d. **Flaming Snail Fed Com 504H**, to be drilled from a surface hole location in the NE/4 NW/4 (Unit C) of Section 28, Township 25 South, Range 27 East, to a bottom hole location in the SW/4 SW/4 (Unit M) of Section 4, Township 26 South, Range 27 East.
- 3. The completed intervals of the Wells will be orthodox.
- 4. Applicant has sought and been unable to obtain voluntary agreement for the development of these lands from all of the interest owners in the Unit.
- 5. The pooling of interests will avoid the drilling of unnecessary wells, prevent waste, and protect correlative rights.
- 6. Approval of a non-standard horizontal spacing unit is necessary to prevent waste and protect correlative rights.
- 7. In order to permit Applicant to obtain its just and fair share of the oil and gas underlying the subject lands, all uncommitted interests in the Unit should be pooled and Applicant should be designated the operator of the proposed horizontal wells and the Unit.