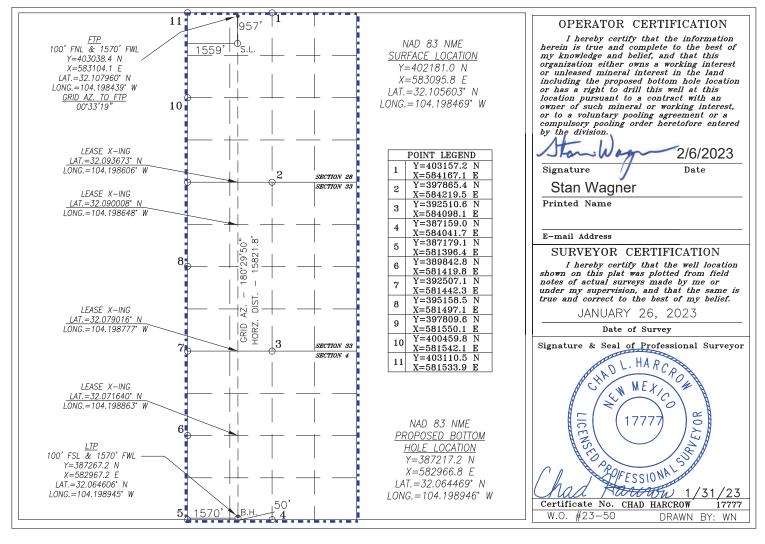

□ AMENDED REPORT

| WELL | LOCATION | AND | ACREAGE | DEDICATION | PLAT |
|------|----------|-----|---------|------------|------|
|      |          |     |         |            |      |

| API Number    |  | Pool Code   | Pool Name                      |             |  |  |
|---------------|--|-------------|--------------------------------|-------------|--|--|
| 30-015-       |  | 30216       | Hay Hollow; Bone Spring, North |             |  |  |
| Property Code |  | Prop        | erty Name                      | Well Number |  |  |
|               |  | FLAMING SNA | 501H                           |             |  |  |
| OGRID No.     |  | 0per        | ator Name                      | Elevation   |  |  |
| 229137        |  | COG OPE     | RATING, LLC                    | 3130.9'     |  |  |

#### Surface Location

| UL or lot No. | Section | Township | Range | Lot Idn | Feet from the | North/South line | Feet from the | East/West line | County |
|---------------|---------|----------|-------|---------|---------------|------------------|---------------|----------------|--------|
| A             | 28      | 25-S     | 27-E  |         | 805           | NORTH            | 975           | EAST           | EDDY   |

#### Bottom Hole Location If Different From Surface

| UL or lot No.                     | Section | Townshi  | ip Range      | Lot Idn | Feet from the | North/South line | Feet from the | East/West line | County |
|-----------------------------------|---------|----------|---------------|---------|---------------|------------------|---------------|----------------|--------|
| P                                 | 4       | 26-5     | S 27-E        |         | 50            | SOUTH            | 330           | EAST           | EDDY   |
| Dedicated Acres   Joint or Infill |         | r Infill | Consolidation | Code 0: | rder No.      |                  |               |                |        |
| 1920                              |         |          | COM           |         |               |                  |               |                |        |

#### Surface Location

| UL or lot No. | Section | Township | Range | Lot Idn | Feet from the | North/South line | Feet from the | East/West line | County |
|---------------|---------|----------|-------|---------|---------------|------------------|---------------|----------------|--------|
| С             | 28      | 25-S     | 27-E  |         | 957           | NORTH            | 1589          | WEST           | EDDY   |

#### Bottom Hole Location If Different From Surface

| UL or lot No.                     | Section | Townsh   | ip  | Range         | Lot Idn | Feet from the | North/South line | Feet from the | East/West line | County |
|-----------------------------------|---------|----------|-----|---------------|---------|---------------|------------------|---------------|----------------|--------|
| Ν                                 | 4       | 26-      | ·S  | 27-E          |         | 50            | SOUTH            | 2390          | WEST           | EDDY   |
| Dedicated Acres   Joint or Infill |         | r Infill | Cor | nsolidation ( | Code Or | der No.       |                  |               |                |        |
| 1920                              |         |          |     | Com           |         |               |                  |               |                |        |

#### Surface Location

| UL or lot No. | Section | Township | Range | Lot Idn | Feet from the | North/South line | Feet from the | East/West line | County |
|---------------|---------|----------|-------|---------|---------------|------------------|---------------|----------------|--------|
| C             | 28      | 25-S     | 27-E  |         | 957           | NORTH            | 1559          | WEST           | EDDY   |

#### Bottom Hole Location If Different From Surface

| UL or lot No.   | Section | Townsh   | ip  | Range         | Lot Idn | Feet from the | North/South line | Feet from the | East/West line | County |
|-----------------|---------|----------|-----|---------------|---------|---------------|------------------|---------------|----------------|--------|
| N               | 4       | 26-      | ·S  | 27-E          |         | 50            | SOUTH            | 1570          | WEST           | EDDY   |
| Dedicated Acres | Joint o | r Infill | Cor | nsolidation ( | Code Or | der No.       |                  |               | •              |        |
| 1920            |         |          |     | Com           |         |               |                  |               |                |        |