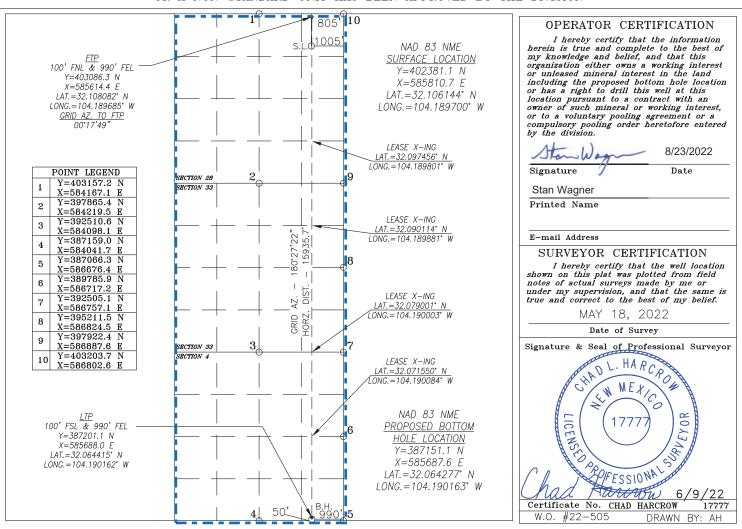

☐ AMENDED REPORT

DISTRICT IV 1220 S. ST. FRANCIS DR., SANTA FE, NM 87505 Phone: (505) 476-3460 Fax: (505) 476-3462

| (, (,         | WELL LOCATION AND ACREAGE DE | DICATION PLAT                  |
|---------------|------------------------------|--------------------------------|
| API Number    | Pool Code                    | Pool Name                      |
| 30-015-       | 30216                        | Hay Hollow; Bone Spring, North |
| Property Code | Property Name                | Well Number                    |
|               | FLAMING SNAIL FEDERAL        | <b>COM</b> 502H                |
| OGRID No.     | Operator Name                | Elevation                      |
| 229137        | COG OPERATING, LLC           | 3131.6'                        |

#### Surface Location

| UL or lot No. | Section | Township | Range | Lot Idn | Feet from the | North/South line | Feet from the | East/West line | County |
|---------------|---------|----------|-------|---------|---------------|------------------|---------------|----------------|--------|
| А             | 28      | 25-S     | 27-E  |         | 805           | NORTH            | 1035          | EAST           | EDDY   |

#### Bottom Hole Location If Different From Surface

|   | UL or lot No.   | Section   | Townshi  | ip  | Range         | Lot Idn | Feet from the | North/South line | Feet from the | East/West line | County |
|---|-----------------|-----------|----------|-----|---------------|---------|---------------|------------------|---------------|----------------|--------|
|   | 0               | 4         | 26-      | S   | 27-E          |         | 50            | SOUTH            | 1570          | EAST           | EDDY   |
| Г | Dedicated Acres | s Joint o | r Infill | Cor | nsolidation ( | Code 0: | der No.       |                  |               |                |        |
|   | 1920            |           |          |     | COM           |         |               |                  |               |                |        |