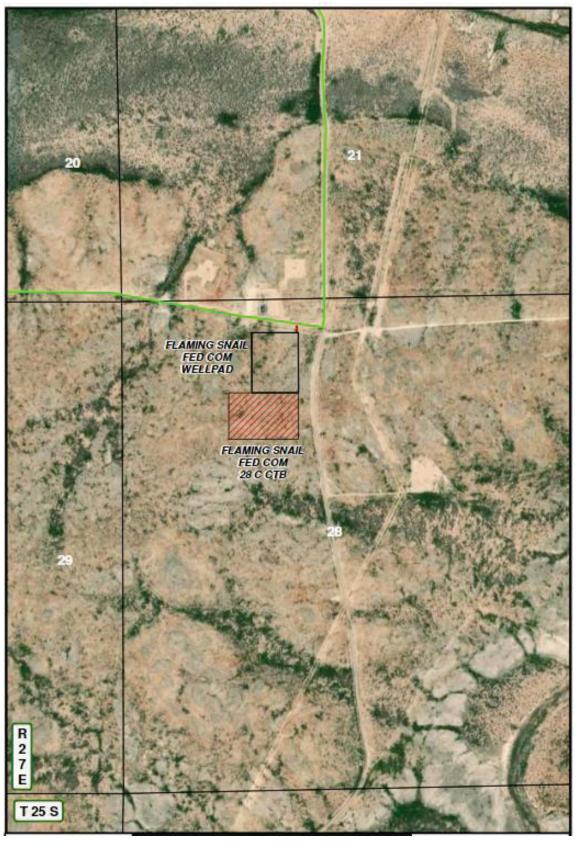

Thank you for your consideration of our request.

OXY Y-1 Company

Name: James Laning

Title: Attorney-in-Fact

Flaming Snail West Pad CTB

COG Operating LLC Case No. 23304 Exhibit A-5

Flaming Snail East Pad CTB

Dear Sir or Madam:

COG Operating LLC ("COG"), as Operator, hereby proposes the drilling of the following horizontal wells with productive laterals located in All of Sections 28 and 33, T25S-R27E, and All of Section 4, T26S-R27E, Eddy County, New Mexico (collectively, the "Operation"). The surface pad locations will be located in Units A and C of Section 28, T25S-R27E (subject to change).