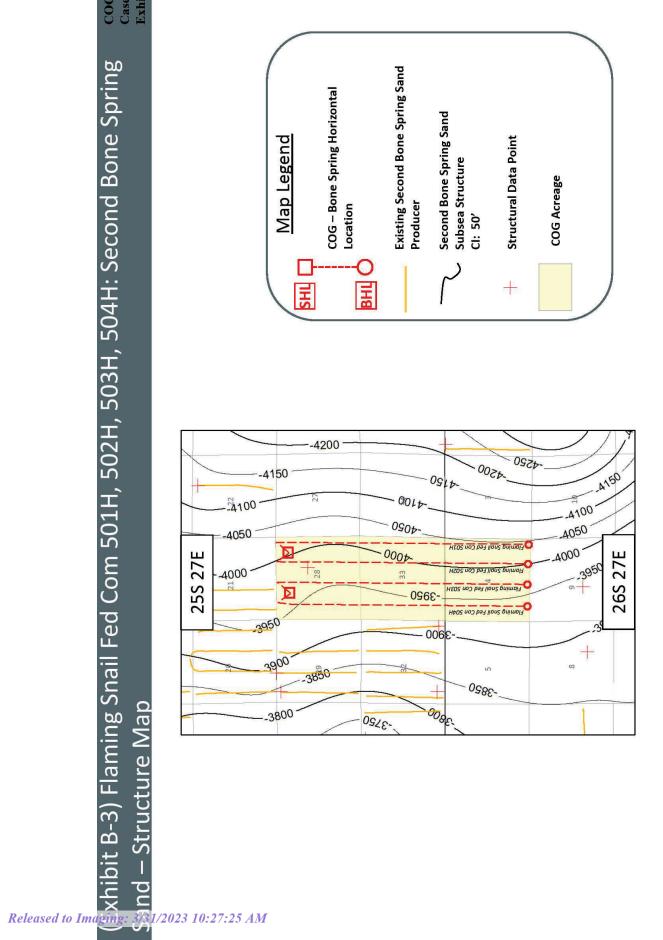

### SELF-AFFIRMED STATEMENT OF SHELLEY C. KLINGLER

- 1. I am a Staff Land Negotiator for COG Operating LLC ("COG"). I am over 18 years of age, have personal knowledge of the matters addressed herein, and am competent to provide this Self-Affirmed Statement. I have previously testified before the New Mexico Oil Conservation Division ("Division") and my credentials as an expert in petroleum land matters were accepted and made a matter of record.
- 2. I have been directly involved in development of the horizontal spacing units that are the subject of COG's applications, and I am familiar with the objection filed by Chevron U.S.A. Inc. ("Chevron"). Chevron has not filed competing pooling applications or proposed its own development plan for any of the acreage included in COG's proposed horizontal spacing unit.
  - 3. A copy of COG's application and proposed notice is attached as **Exhibit A-1**.
- 4. COG seeks an order: (1) establishing a 1,920-acre, more or less, non-standard horizontal spacing unit comprised of Sections 28 and 33 of Township 25 South, Range 27 East, and Section 4 of Township 26 South, Range 27 East, Eddy County, New Mexico ("Unit"); and (2) pooling all uncommitted interests in the Bone Spring formation underlying the Unit. The Unit will be dedicated to the following wells ("Wells"):
  - Flaming Snail Fed Com 501H and Flaming Snail Fed Com 520H, to be drilled from a surface hole location in the NE/4 NE/4 (Unit A) of Section 28,

COG Operating LLC Case No. 23304 Exhibit A

- Township 25 South, Range 27 East, to bottom hole locations in the SE/4 SE/4 (Unit P) of Section 4, Township 26 South, Range 27 East;
- Flaming Snail Fed Com 502H, to be drilled from a surface hole location in the NE/4 NE/4 (Unit A) of Section 28, Township 25 South, Range 27 East, to a bottom hole location in the SW/4 SE/4 (Unit O) of Section 4, Township 26 South, Range 27 East;
- Flaming Snail Fed Com 503H and Flaming Snail Fed Com 521H, to be drilled from a surface hole location in the NE/4 NW/4 (Unit C) of Section 28, Township 25 South, Range 27 East, to bottom hole locations in the SE/4 SW/4 (Unit N) of Section 4, Township 26 South, Range 27 East; and
- Flaming Snail Fed Com 504H, to be drilled from a surface hole location in the NE/4 NW/4 (Unit C) of Section 28, Township 25 South, Range 27 East, to a bottom hole location in the SW/4 SW/4 (Unit M) of Section 4, Township 26 South, Range 27 East.
- 5. The proposed Wells will be completed from North to South, and the completed intervals of the Wells will be orthodox.
- 6. The Wells are located in the Hay Hollow; Bone Spring; North Pool (Code 30216) With respect to well setback requirements, this pool is subject to the statewide horizontal well rules set out in NMAC 19.15.16.15. Spacing in this pool is based on quarter-quarter sections, and the Unit is constructed based on quarter-quarter sections.
  - 7. The C-102s for the Wells are attached as **Exhibit A-2**.