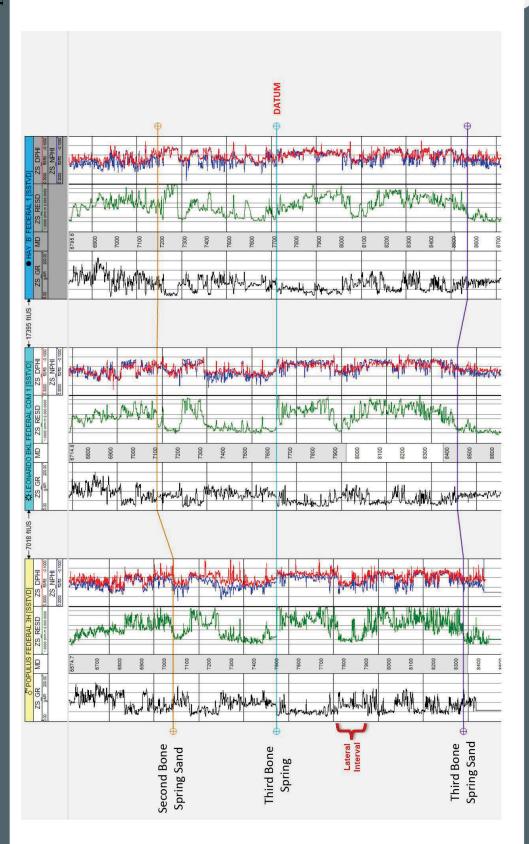

ssodactyl tooth enamel. *Paleogeography, Paleoclimatology, Paleoecology.* Vol. 417, p561-568

COG Operating L Case No. 23304 Exhibit B-2





COG Operating L. Case No. 23304 Exhibit B-3





COG Operating LL Case No. 23304 Exhibit B-4





ConocoPhillips

COG Operating LJ
Case No. 23304
Exhibit B-5

# xhibit B-5) Second Bone Spring Sand – Stratigraphic Cross Section A – A′



COG Operating L. Case No. 23304 Exhibit B-6

Third Bone Spring Subsea Structure Existing Charkey (Third Bone Spring) COG - Bone Spring Horizontal Structural Data Point **Map Legend** COG Acreage Location Producer CI: 50' BHL SHL 



COG Operating L1 Case No. 23304 Exhibit B-7





ConocoPhillips

COG Operating L. Case No. 23304 Exhibit B-8

xhibit B-8) Charkey (Third Bone Spring) — Stratigraphic Cross Section A — A′



# STATE OF NEW MEXICO DEPARTMENT OF ENERGY, MINERALS AND NATURAL RESOURCES OIL CONSERVATION DIVISION

APPLICATION OF COG OPERATING LLC FOR COMPULSORY POOLING AND APPROVAL OF NON-STANDARD SPACING UNIT, EDDY COUNTY, NEW MEXICO

**CASE NO. 23304** 

## SELF-AFFIRMED STATEMENT OF DANA S. HARDY

- I am attorney in fact and authorized representative of COG Operating LLC, the Applicant herein.
- 2. I am familiar with the Notice Letter attached as **Exhibit C-1** and caused the Notice Letter, along with the Application in this case, to be sent to the parties set out in the chart attached as **Exhibit C-2**.
- 3. Exhibit C-2 also provides the date each Notice Letter was sent and the date each return was received.
- 4. Copies of the certified mail green cards and white slips are attached as **Exhi