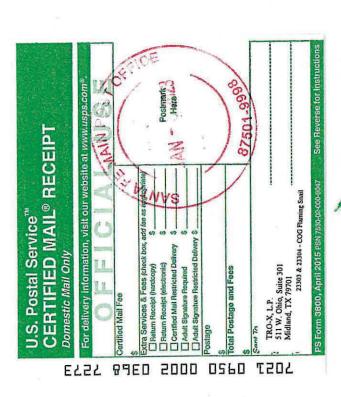

**CASE NO. 23304** 

| Exhibit C | Self-Affirmed Statement of Dana S. Hardy             |
|-----------|------------------------------------------------------|
| C-1       | Sample Notice Letter to All Interested Parties       |
| C-2       | Chart of Notice to All Interested Parties            |
| C-3       | Copies of Certified Mail Green Cards and White Slips |
| C-4       | Affidavit of Publication for January 10, 2023        |