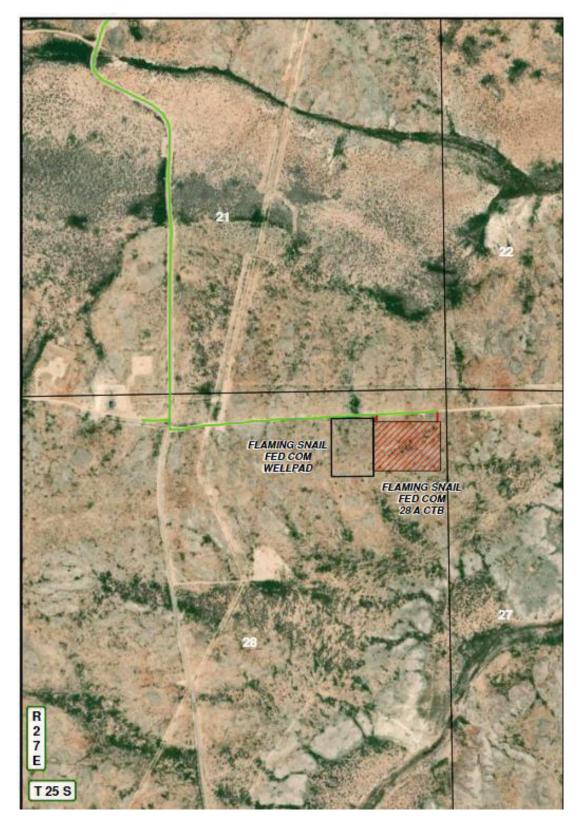

Thank you for your consideration of our request.

OXY Y-1 Company

Name: James Laning

Title: Attorney-in-Fact

Flaming Snail West Pad CTB

COG Operating LLC Case No. 23304 Exhibit A-5

Flaming Snail East Pad CTB

Dear Sir or Madam:

COG Operating LLC ("COG"), as Operator, hereby proposes the drilling of the following horizontal wells with productive laterals located in All of Sections 28 and 33, T25S-R27E, and All of Section 4, T26S-R27E, Eddy County, New Mexico (collectively, the "Operation"). The surface pad locations will be located in Units A and C of Section 28, T25S-R27E (subject to change).