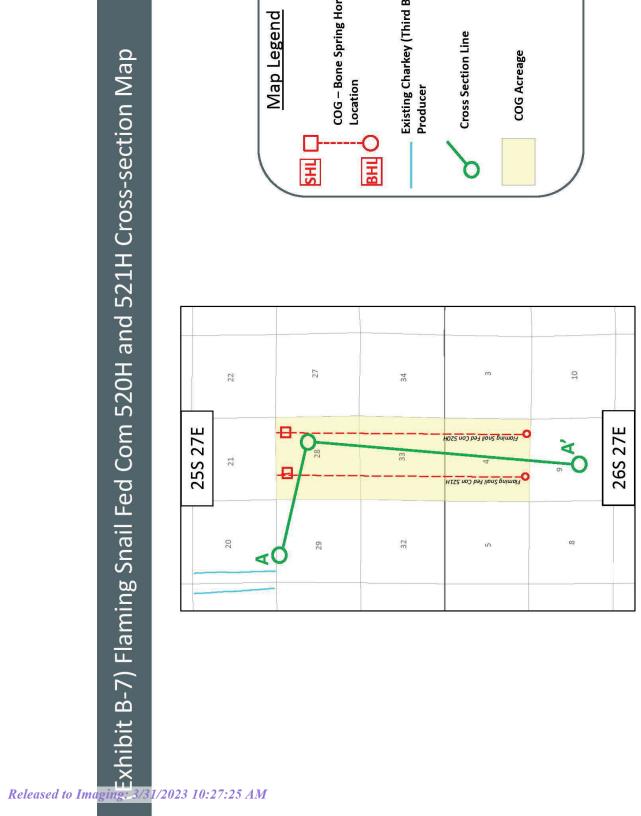

A., Judd, E., Zanazzi, A. (2015) Eocene-Oligocene latitudinal climate gradients in North American inferred from stable isotope ratios in perissodactyl tooth enamel. *Paleogeography, Paleoclimatology, Paleoecology.* Vol. 417, p561-568

COG Operating L Case No. 23304 Exhibit B-2





COG Operating L. Case No. 23304 Exhibit B-3





COG Operating LL Case No. 23304 Exhibit B-4





ConocoPhillips

COG Operating LJ
Case No. 23304
Exhibit B-5

# xhibit B-5) Second Bone Spring Sand – Stratigraphic Cross Section A – A′



COG Operating L. Case No. 23304 Exhibit B-6

Third Bone Spring Subsea Structure Existing Charkey (Third Bone Spring) COG - Bone Spring Horizontal Structural Data Point **Map Legend** COG Acreage Location Producer CI: 50' BHL SHL 



COG Operating L1 Case No. 23304 Exhibit B-7





ConocoPhillips

COG Operating L. Case No. 23304 Exhibit B-8

xhibit B-8) Charkey (Third Bone Spring) — Stratigraphic Cross Section A — A′



# STATE OF NEW MEXICO DEPARTMENT OF ENERGY, MINERALS AND NATURAL RESOURCES OIL CONSERVATION DIVISION

APPLICATION OF COG OPERATING LLC FOR COMPULSORY POOLING AND APPROVAL OF NON-STANDARD SPACING UNIT, EDDY COUNTY, NEW MEXICO

**CASE NO. 23304** 

## SELF-AFFIRMED STATEMENT OF DANA S. HARDY

- I am attorney in fact and authorized representative of COG Operating LLC, the Applicant herein.
- 2. I am familiar with the Notice Letter attached as **Exhibit C-1** and caused the Notice Letter, along with the Application in this case, to be sent to the parties set out in the chart attached as **Exhibit C-2**.
- 3. Exhibit C-2 also provides the date each Notic