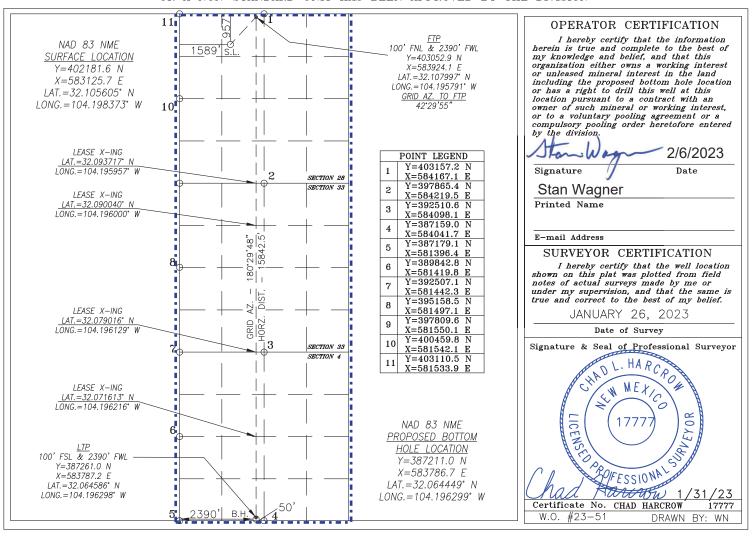

 $\hfill\Box$  Amended report

WELL LOCATION AND ACREAGE DEDICATION PLAT

| API Number    | Pool Code   | Pool Name                      |             |  |
|---------------|-------------|--------------------------------|-------------|--|
| 30-015-       | 30216       | Hay Hollow; Bone Spring, North |             |  |
| Property Code | Prop        | erty Name                      | Well Number |  |
|               | FLAMING SNA | 504H                           |             |  |
| OGRID No.     | Oper        | ator Name                      | Elevation   |  |
| 229137        | COG OPE     | RATING, LLC                    | 3162.2'     |  |

#### Surface Location

| UL or lot No. | Section | Township | Range | Lot Idn | Feet from the | North/South line | Feet from the | East/West line | County |
|---------------|---------|----------|-------|---------|---------------|------------------|---------------|----------------|--------|
| С             | 28      | 25-S     | 27-E  |         | 957           | NORTH            | 1529          | WEST           | EDDY   |

#### Bottom Hole Location If Different From Surface

| UL or lot No.                     | Section | Townshi  | ip  | Range        | Lot Idn | Feet from the | North/South line | Feet from the | East/West line | County |
|-----------------------------------|---------|----------|-----|--------------|---------|---------------|------------------|---------------|----------------|--------|
| М                                 | 4       | 26-      | S   | 27-E         |         | 50            | SOUTH            | 990           | WEST           | EDDY   |
| Dedicated Acres   Joint or Infill |         | r Infill | Con | solidation ( | Code Or | der No.       |                  |               | •              |        |
| 1920                              |         |          |     | Com          |         |               |                  |               |                |        |