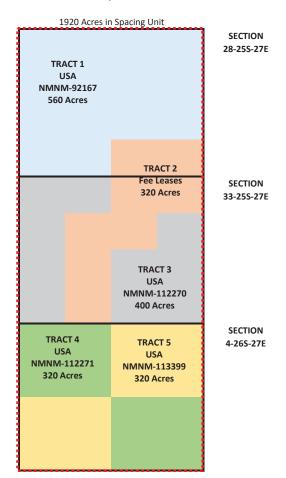

#### FLAMING SNAIL FED COM

Secs 28 & 33, 25S-27E & Sec 4, 26S-27E BONE SPRING 501H-504H, 520H-521H

|              | Recapitulation               | l                                           |
|--------------|------------------------------|---------------------------------------------|
| Tract Number | Number of Acres<br>Committed | Percent of Interest in<br>Communitized Area |
| 1            | 560                          | 0.291666667                                 |
| 2            | 320                          | 0.166666667                                 |
| 3            | 400                          | 0.208333333                                 |
| 4            | 320                          | 0.166666667                                 |
| 5            | 320                          | 0.166666667                                 |
| TOTAL        | 1920                         | 100.00000000%                               |

COG Operating LLC Case No. 23304 Exhibit A-3

## **ORRI OWNERS**

OXY Y-1 COMPANY

**BUFFALO RIVER MINERALS, LLC** 

NESTEGG ENERGY CORPORATION

|                                   | TRACT 1                               | TRACT 2                                                    | TRACT 3                                      | TRACT 4                    | TRACT 5                    |
|-----------------------------------|---------------------------------------|------------------------------------------------------------|----------------------------------------------|----------------------------|----------------------------|
|                                   | NMNM-92167                            | FEE LEASE                                                  | NMNM-112270                                  | NMNM-112271                | NMNM-113399                |
| LEASEHOLD INTERESTS BY TRACT      | W2, NE, N2SE 28-<br>25S-27E<br>560 AC | S2SE 28-25S-27E & N2NE, SWNE, SENW, E2SW 33-25S-27E 320 AC | W2W2, NENW, SE, SENE<br>33-25S-27E<br>400 AC | NW, SE 4-26S-27E<br>320 AC | NE, SW 4-26S-27E<br>320 AC |
| COG OPERATING LLC                 | 0.76000000                            | 0.95000000                                                 | 0.71500000                                   | 0.67925000                 | 0.87083337                 |
| CONCHO OIL & GAS LLC              | 0.04000000                            | 0.05000000                                                 | 0.02500000                                   | 0.03575000                 | 0.04583334                 |
| VERITAS PERMIAN RESOURCES III LLC | 0.00000000                            | 0.00000000                                                 | 0.26000000                                   | 0.26000000                 | 0.00000000                 |
| OXY Y-1 COMPANY                   | 0.20000000                            | 0.00000000                                                 | 0.00000000                                   | 0.00000000                 | 0.02083330                 |
| CHEVRON U.S.A. INC                | 0.00000000                            | 0.00000000                                                 | 0.00000000                                   | 0.02500000                 | 0.06250000                 |
| TOTALS                            | 1.00000000                            | 1.00000000                                                 | 1.00000000                                   | 1.00000000                 | 1.00000000                 |