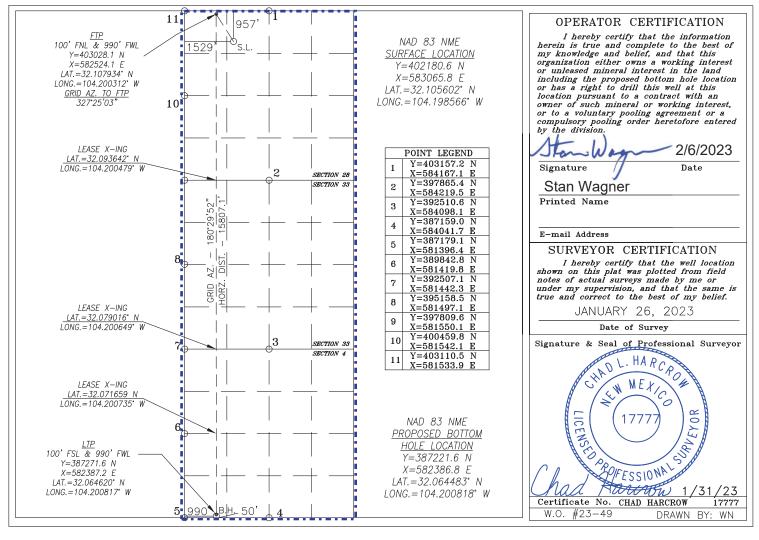

 $\hfill\Box$  AMENDED REPORT

WELL LOCATION AND ACREAGE DEDICATION PLAT

|               | WEEL BOOTHEON THIS |                                  |             |  |
|---------------|--------------------|----------------------------------|-------------|--|
| API Number    | Pool Code          | Pool Code Pool Name              |             |  |
| 30-015-       | 30216              | 30216 Hay Hollow; Bone Spring, N |             |  |
| Property Code | Pro                | perty Name                       | Well Number |  |
|               | FLAMING SNA        | AIL FEDERAL COM                  | 520H        |  |
| OGRID No.     | Ope                | rator Name                       | Elevation   |  |
| 229137        | COG OPE            | ERATING, LLC                     | 3131.2'     |  |

#### Surface Location

| UL or lot No. | Section | Township | Range | Lot Idn | Feet from the | North/South line | Feet from the | East/West line | County |
|---------------|---------|----------|-------|---------|---------------|------------------|---------------|----------------|--------|
| A             | 28      | 25-S     | 27-E  |         | 805           | NORTH            | 1005          | EAST           | EDDY   |

#### Bottom Hole Location If Different From Surface

| UL or lot No.   | Section | Townsh   | ip  | Range         | Lot Idn | Feet from the | North/South line | Feet from the | East/West line | County |
|-----------------|---------|----------|-----|---------------|---------|---------------|------------------|---------------|----------------|--------|
| P               | 4       | 26-      | ·S  | 27-E          |         | 50            | SOUTH            | 990           | EAST           | EDDY   |
| Dedicated Acres | Joint o | r Infill | Cor | nsolidation ( | Code Or | der No.       |                  |               |                |        |
| 1920            |         |          |     | COM           |         |               |                  |               |                |        |