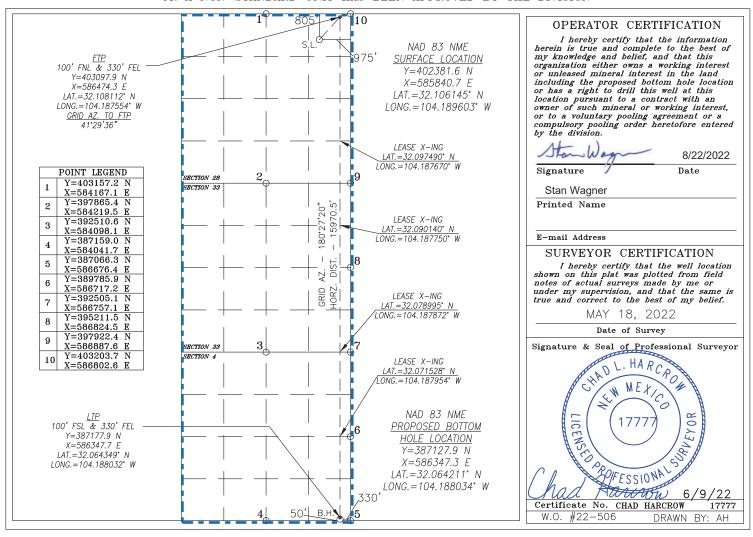

□ AMENDED REPORT

| WELL | LOCATION | AND | ACREAGE | DEDICATION | PLAT |
|------|----------|-----|---------|------------|------|
|      |          |     |         |            |      |

| API Number    |  | Pool Code   | Pool Name                      |             |  |  |
|---------------|--|-------------|--------------------------------|-------------|--|--|
| 30-015-       |  | 30216       | Hay Hollow; Bone Spring, North |             |  |  |
| Property Code |  | Prop        | erty Name                      | Well Number |  |  |
|               |  | FLAMING SNA | 501H                           |             |  |  |
| OGRID No.     |  | 0per        | ator Name                      | Elevation   |  |  |
| 229137        |  | COG OPE     | RATING, LLC                    | 3130.9'     |  |  |

#### Surface Location

| UL or lot No. | Section | Township | Range | Lot Idn | Feet from the | North/South line | Feet from the | East/West line | County |
|---------------|---------|----------|-------|---------|---------------|------------------|---------------|----------------|--------|
| A             | 28      | 25-S     | 27-E  |         | 805           | NORTH            | 975           | EAST           | EDDY   |

#### Bottom Hole Location If Different From Surface

| UL or lot No.                     | Section | Townshi  | ip Range      | Lot Idn | Feet from the | North/South line | Feet from the | East/West line | County |
|-----------------------------------|---------|----------|---------------|---------|---------------|------------------|---------------|----------------|--------|
| P                                 | 4       | 26-5     | S 27-E        |         | 50            | SOUTH            | 330           | EAST           | EDDY   |
| Dedicated Acres   Joint or Infill |         | r Infill | Consolidation | Code 0: | rder No.      |                  |               |                |        |
| 1920                              |         |          | COM           |         |               |                  |               |                |        |