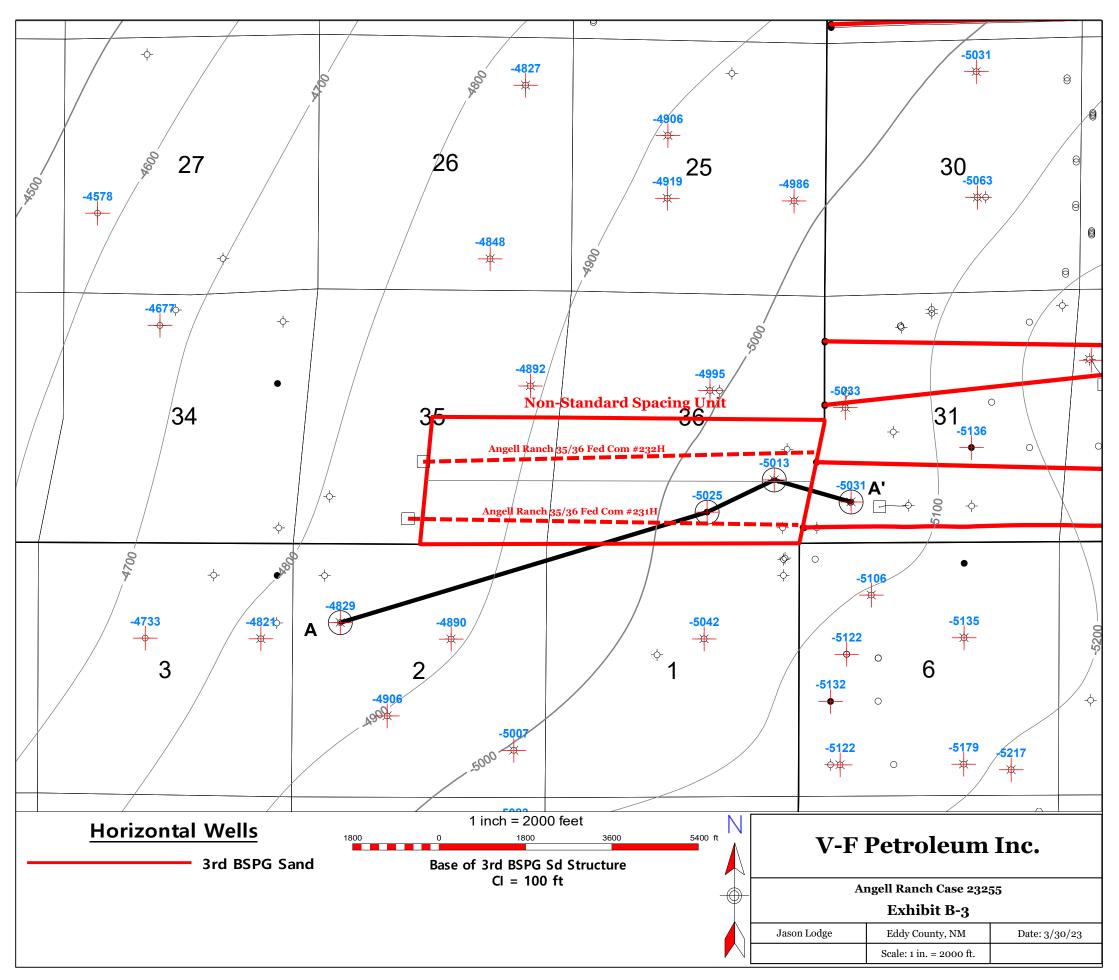

| suReneire di hei QGirlg: Al et ell 23 il si dele à to Asy | Exhibit B Pag                                      | ge 4 of 10. |
|-----------------------------------------------------------|----------------------------------------------------|-------------|
| Spacing Unit Schematic                                    | Exhibit B-1                                        |             |
| Gunbarrel/Lateral Trajectory Schematic                    | N/A                                                |             |
| Well Orientation (with rationale)                         | Exhibit B                                          |             |
| Target Formation                                          | Exhibit B                                          |             |
| HSU Cross Section                                         | Exhibit B-1                                        |             |
| Depth Severance Discussion                                | N/A                                                |             |
| Forms, Figures and Tables                                 |                                                    |             |
| C-102                                                     | Exhibit A-2                                        |             |
| Tracts                                                    | Exhibit A-3, Exhibit A-4                           |             |
| Summary of Interests, Unit Recapitulation (Tracts)        | Exhibit A-3, Exhibit A-4                           |             |
| General Location Map (including basin)                    | Exhibit B-1                                        |             |
| Well Bore Location Map                                    | Exhibit B-1                                        |             |
| Structure Contour Map - Subsea Depth                      | Exhibit B-2, Exhibit B-3                           |             |
| Cross Section Location Map (including wells)              | Exhibit B-4                                        |             |
| Cross Section (including Landing Zone)                    | Exhibit B-4                                        |             |
| Additional Information                                    |                                                    |             |
| Special Provisions/Stipulations                           |                                                    |             |
| CERTIFICATION: I hereby certify that the information pro  | ovided in this checklist is complete and accurate. |             |
| Printed Name (Attorney or Party Representative):          | Dana S. Hardy                                      |             |
| Signed Name (Attorney or Party Representative):           | /s/ Dana S. Hardy                                  |             |
| Date:                                                     | 4/3/2023                                           |             |

# **Land Plat**

Angell Ranch 35/36 Fed Com #221H Well, Angell Ranch 35/36 Fed Com #231H Well Angell Ranch 35/36 Fed Com #222H Well, Angell Ranch 35/36 Fed Com #232H Well

# Non-Standard Spacing Unit – 480 Acres

# Township 19 South, Range 27 East, N.M.P.M., Eddy County, New Mexico SE/4 of Section 35, and the S/2 of Section 36

Non-Standard Spacing Unit - 221H, 231H, 222H & 232H 480 Acres

Standard Spacing Unit 221H and 231H

240 Acres

Standard Spacing Unit 222H and 232H

240 Acres