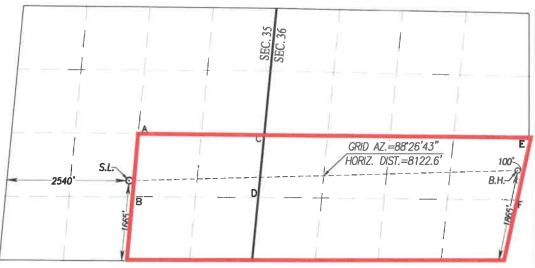

## Surface Location

| UL or lot No. | Section | Township      | Range | Lot Idn | Feet from the | North/South line | Feet from the | East/West line | County |
|---------------|---------|---------------|-------|---------|---------------|------------------|---------------|----------------|--------|
| K             | 35      | 19 <b>-</b> S | 27-E  |         | 1665          | SOUTH            | 2540          | WEST           | EDDY   |

### Bottom Hole Location If Different From Surface

| UL or lot No.   | Section  | Township | Range           | Lot Idn | Feet from the | North/South line | Feet from the | East/West line | County |
|-----------------|----------|----------|-----------------|---------|---------------|------------------|---------------|----------------|--------|
| I               | 36       | 19-S     | 27-E            |         | 1865          | SOUTH            | 100           | EAST           | EDDY   |
| Dedicated Acres | Joint or | Infili   | Consolidation C | ode Ord | er No.        |                  |               |                |        |
| 480             |          |          |                 |         |               |                  |               |                |        |