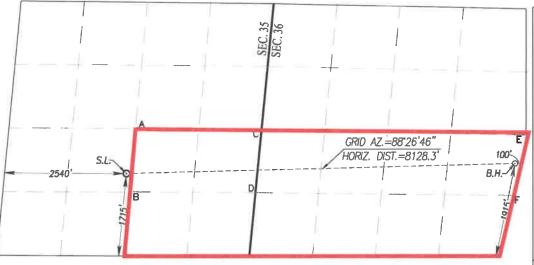

## Surface Location

| UL or lot No. | Section | Township      | Range | Lot Idn | Feet from the | North/South line | Feet from the | East/West line | County |
|---------------|---------|---------------|-------|---------|---------------|------------------|---------------|----------------|--------|
| K             | 35      | 19 <b>-</b> S | 27-E  |         | 1715          | SOUTH            | 2540          | WEST           | EDDY   |

### Bottom Hole Location If Different From Surface

| UL or lot No.       | Section  | Township | Range           | Lot Idn | Feet from the | North/South line | Feet from the | East/West line | County |
|---------------------|----------|----------|-----------------|---------|---------------|------------------|---------------|----------------|--------|
| I                   | 36       | 19-S     | 27-E            |         | 1915          | SOUTH            | 100           | EAST           | EDDY   |
| Dedicated Acres 480 | Joint or | Infill ( | Consolidation C | ode Ord | er No.        | 1.               |               |                |        |