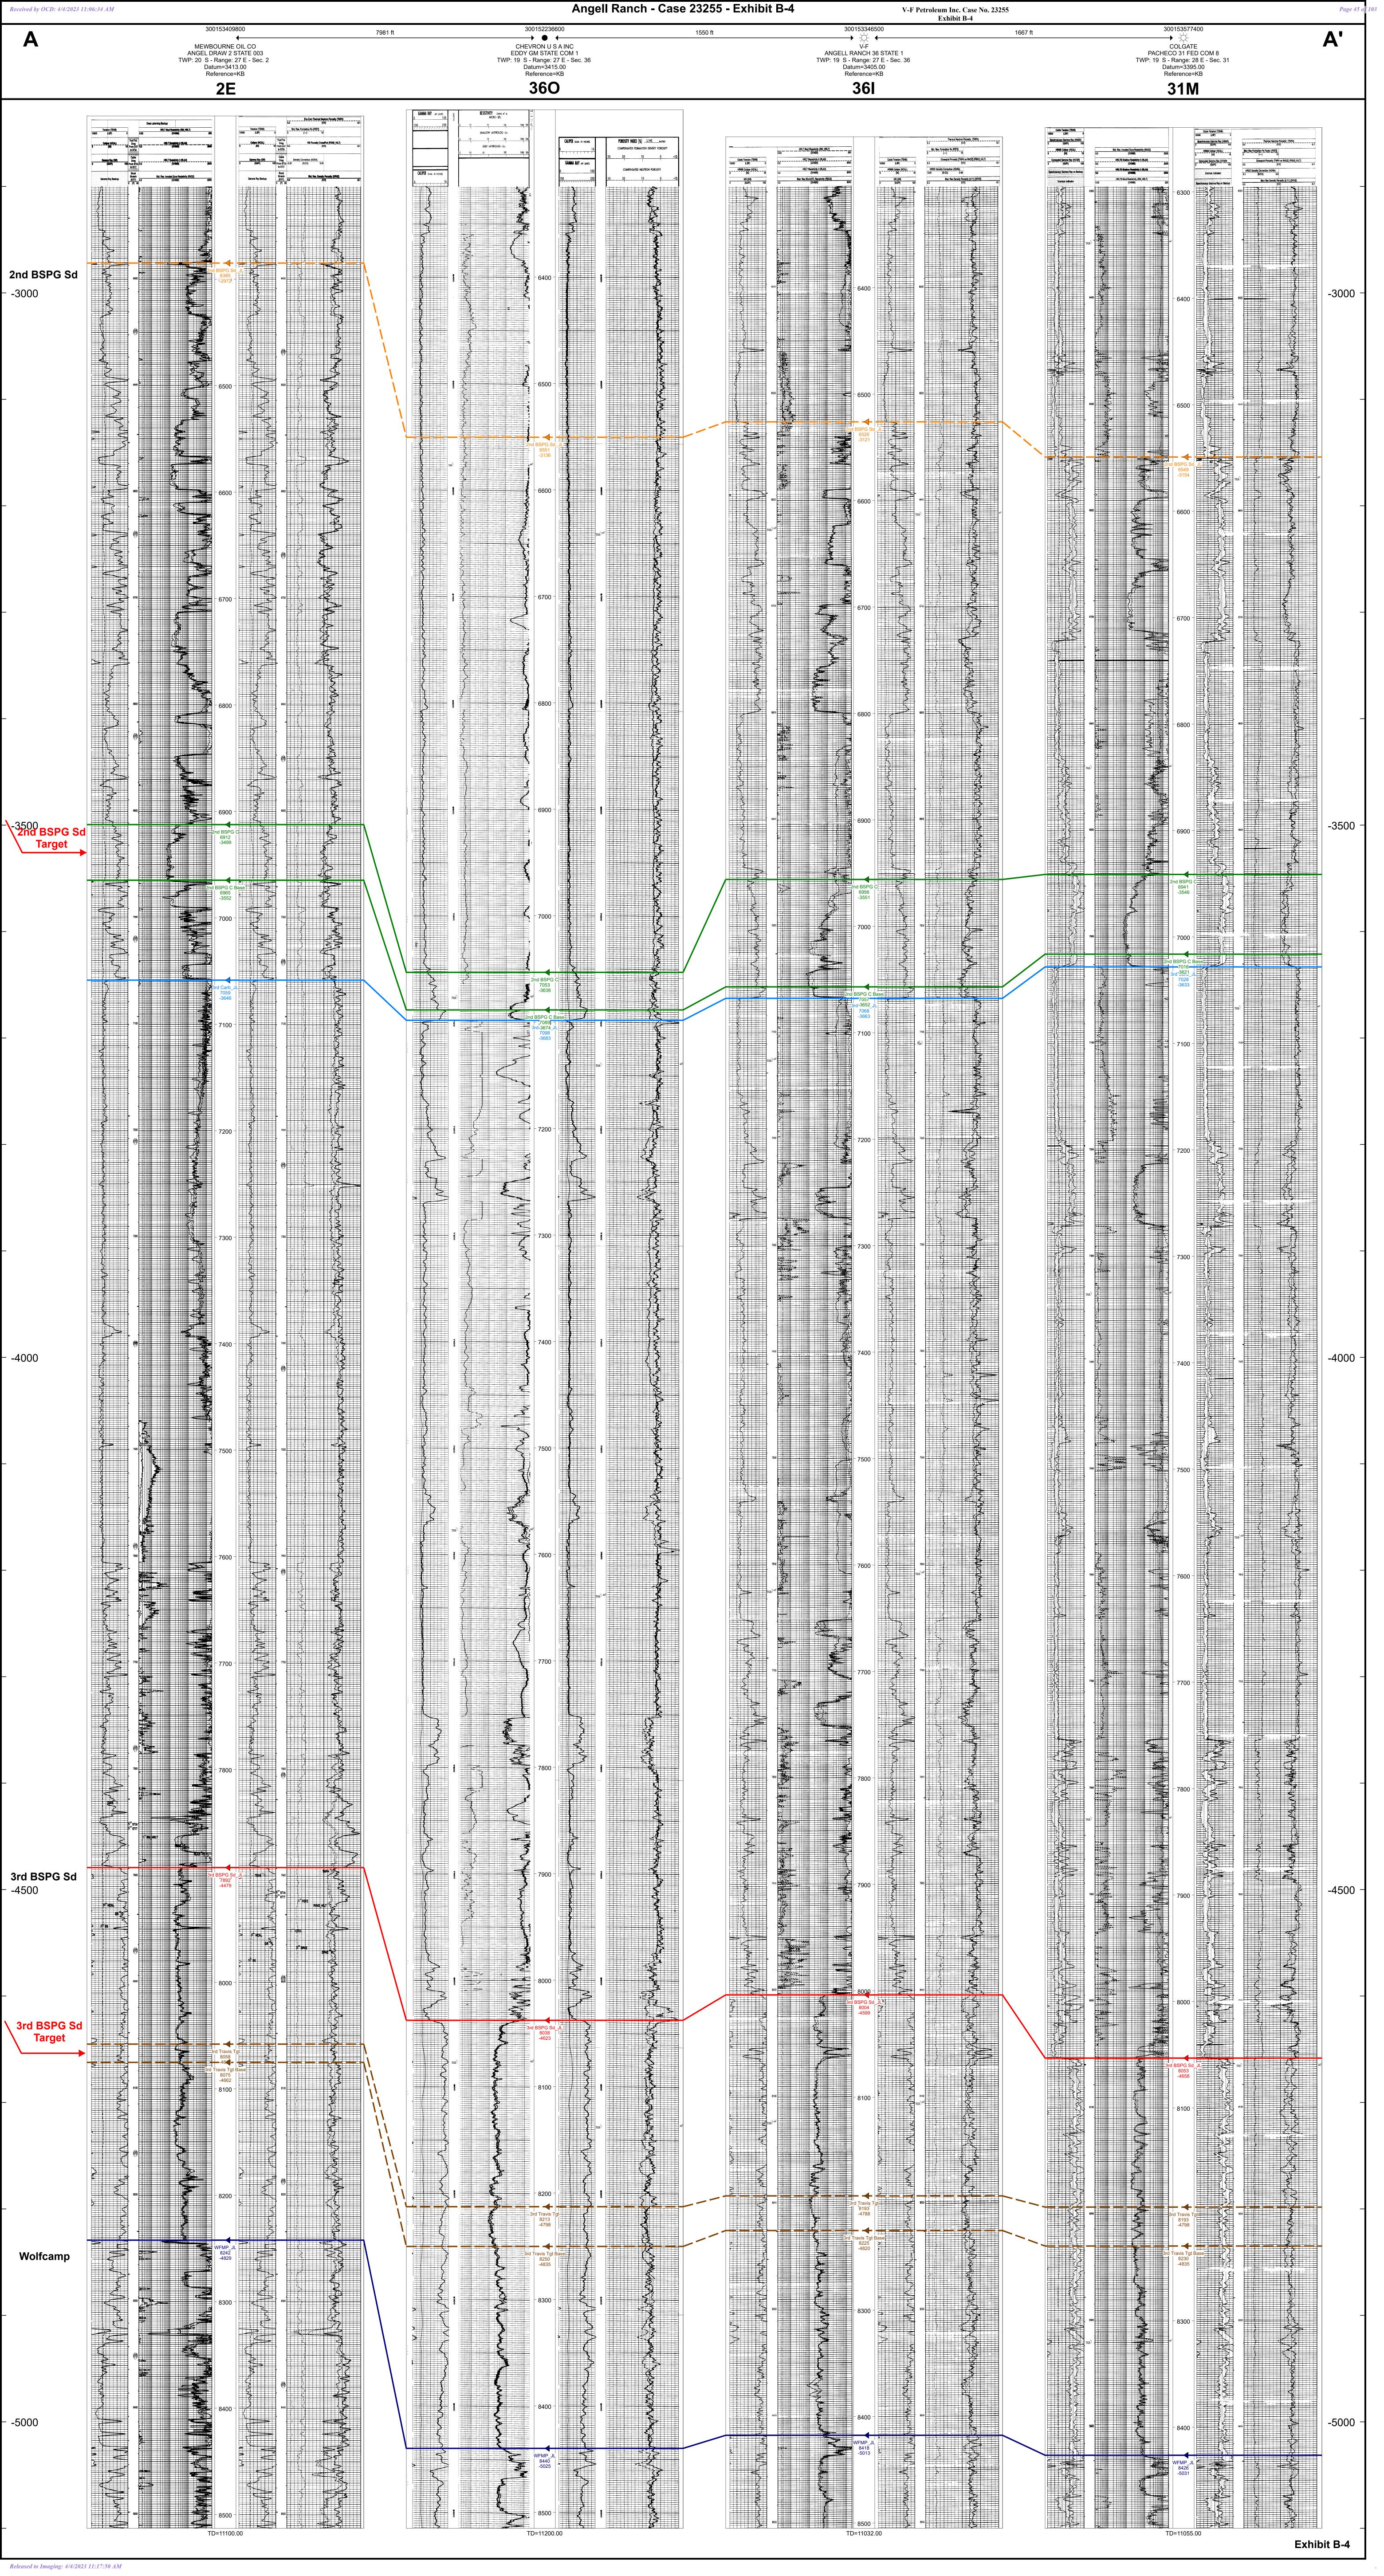

| suReneire di hei QGirlg: Al et ell 23 il si dele à to Asy | Exhibit B Pag                                      | ge 4 of 10. |
|-----------------------------------------------------------|----------------------------------------------------|-------------|
| Spacing Unit Schematic                                    | Exhibit B-1                                        |             |
| Gunbarrel/Lateral Trajectory Schematic                    | N/A                                                |             |
| Well Orientation (with rationale)                         | Exhibit B                                          |             |
| Target Formation                                          | Exhibit B                                          |             |
| HSU Cross Section                                         | Exhibit B-1                                        |             |
| Depth Severance Discussion                                | N/A                                                |             |
| Forms, Figures and Tables                                 |                                                    |             |
| C-102                                                     | Exhibit A-2                                        |             |
| Tracts                                                    | Exhibit A-3, Exhibit A-4                           |             |
| Summary of Interests, Unit Recapitulation (Tracts)        | Exhibit A-3, Exhibit A-4                           |             |
| General Location Map (including basin)                    | Exhibit B-1                                        |             |
| Well Bore Location Map                                    | Exhibit B-1                                        |             |
| Structure Contour Map - Subsea Depth                      | Exhibit B-2, Exhibit B-3                           |             |
| Cross Section Location Map (including wells)              | Exhibit B-4                                        |             |
| Cross Section (including Landing Zone)                    | Exhibit B-4                                        |             |
| Additional Information                                    |                                                    |             |
| Special Provisions/Stipulations                           |                                                    |             |
| CERTIFICATION: I hereby certify that the information pro  | ovided in this checklist is complete and accurate. |             |
| Printed Name (Attorney or Party Representative):          | Dana S. Hardy                                      |             |
| Signed Name (Attorney or Party Representative):           | /s/ Dana S. Hardy                                  |             |
| Date:                                                     | 4/3/2023                                           |             |