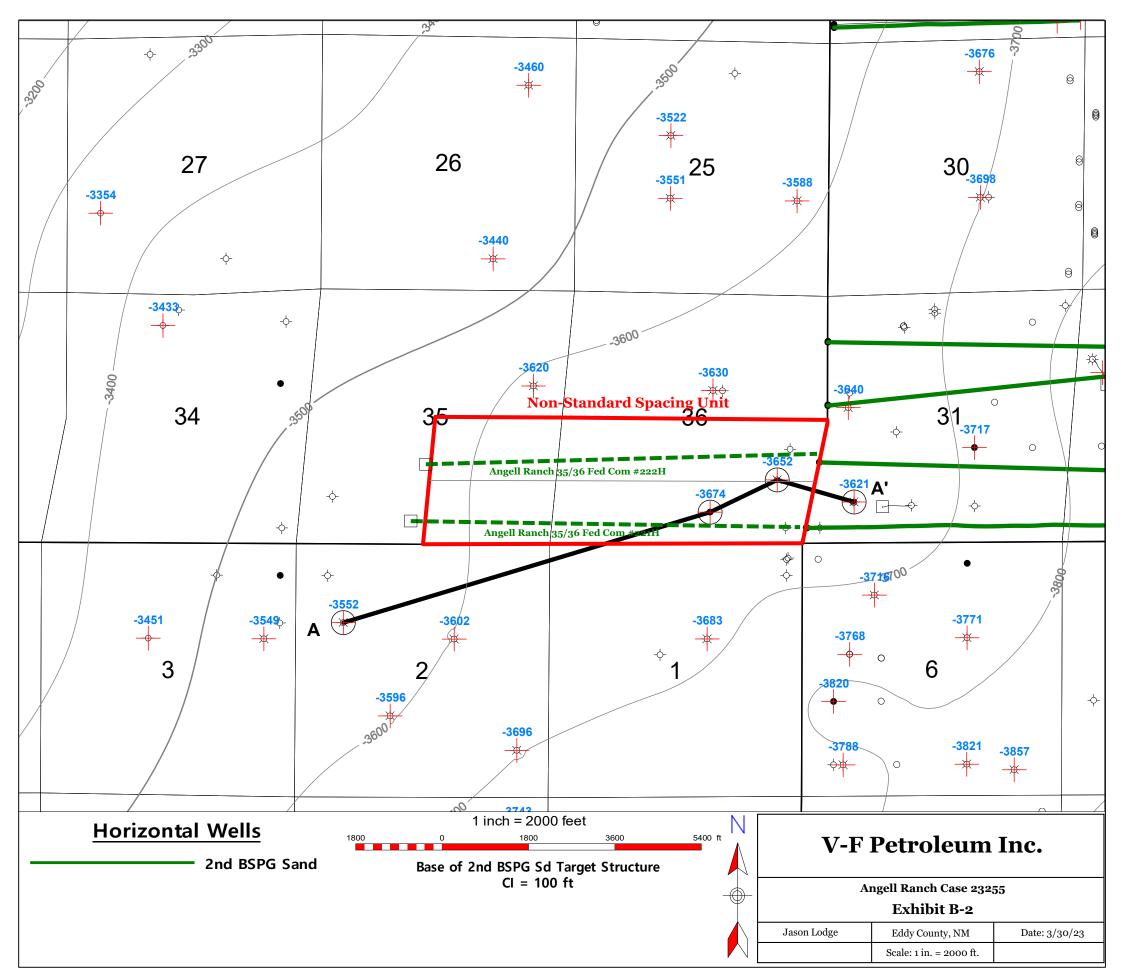

# SELF-AFFIRMED STATEMENT OF JOHN LODGE

- 1. I am a Land and Business Development Consultant with V-F Petroleum Inc. ("V-F"). I am over 18 years of age, have personal knowledge of the matters addressed herein, and am competent to provide this Self-Affirmed Statement. I have previously testified before the New Mexico Oil Conservation Division ("Division") and my credentials as an expert in petroleum land matters were accepted and made a matter of record.
- 2. I am familiar with the land matters involved in the above-referenced case. Copies of V-F's Application and proposed hearing notice are attached as **Exhibit A-1**.
- 3. V-F applies for an order: (1) establishing a 480-acre, more or less, non-standard horizontal spacing unit comprised of the SE/4 of Section 35 and the S/2 of Section 36, Township 19 South, Range 27 East, Eddy County, New Mexico ("Unit"); and (2) pooling all interests in the Bone Spring formation underlying the Unit.
- 4. The Unit will be dedicated to the following wells ("Wells"), which will be completed in Winchester: Bone Spring, West Pool (Code: 97569):
  - Angell Ranch 35/36 Fed Com #221H well, to be drilled from a surface hole location in the SE/4 SW/4 (Unit N) of Section 35 to a bottom hole location in the SE/4 SE/4 (Unit P) of Section 36;

- Angell Ranch 35/36 Fed Com #222H well, to be drilled from a surface hole location in the NE/4 SW/4 (Unit K) of Section 35 to a bottom hole location in the NE/4 SE/4 (Unit I) of Section 36;
- Angell Ranch 35/36 Fed Com #231H well, to be drilled from a surface hole location in the SE/4 SW/4 (Unit N) of Section 35 to a bottom hole location in the SE/4 SE/4 (Unit P) of Section 36; and
- Angell Ranch 35/36 Fed Com #232H well, to be drilled from a surface hole location in the NE/4 SW/4 (Unit K) of Section 35 to a bottom hole location in the NE/4 SE/4 (Unit I) of Section 36.
- 5. The completed intervals of the Wells will be orthodox.
- 6. **Exhibit A-2** contains the C-102s for the Wells.
- 7. **Exhibit A-3** contains a plat that identifies ownership by tract in the Unit. This exhibit also includes any applicable lease numbers, a unit recapitulation, and the interests V-F seeks to pool highlighted in yellow.
  - 8. None of the parties being pooled in this case have opposed V-F's application.
- 9. **Exhibit A-4** is a map that depicts the non-standard spacing unit in relation to the outline of a standard spacing unit. The map identifies the interest owners in the tracts surrounding the proposed Unit, who were provided notice of V-F's application.
- 10. V-F seeks to fully develop the Bone Spring formation underlying the Unit and will have the ability to coordinate development within the spacing units and implement operational efficiencies, such as batch drilling and consolidated surface facilities. V-F's plan to drill one and one-half mile laterals will allow it to efficiently produce the underlying reserves without the setback limitations that would apply if the acreage were developed with shorter laterals, and V-F's