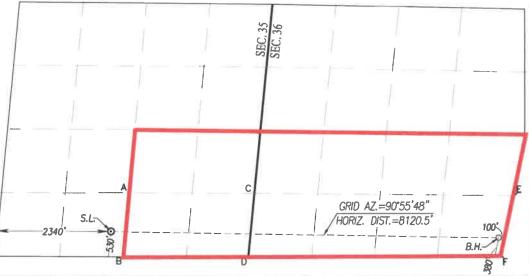

## **Surface Location**

| UL or lot No. | Section | Township | Range | Lot Idn | Feet from the | North/South line | Feet from the | East/West line | County |
|---------------|---------|----------|-------|---------|---------------|------------------|---------------|----------------|--------|
| N             | 35      | 19-S     | 27-E  |         | 530           | SOUTH            | 2340          | WEST           | EDDY   |

### Bottom Hole Location If Different From Surface

| 1 | UL or lot No.   | Section  | Township                      | Range | Lot Idn | Feet from the | North/South line | Feet from the | East/West line | County |
|---|-----------------|----------|-------------------------------|-------|---------|---------------|------------------|---------------|----------------|--------|
|   | P               | 36       | 19 <b>-</b> S                 | 27-E  |         | 380           | SOUTH            | 100           | EAST           | EDDY   |
| Ì | Dedicated Acres | Joint or | Joint or Infill Consolidation |       | ode Ord | ler No.       |                  |               |                |        |
|   | 480             |          |                               |       |         |               |                  |               |                |        |