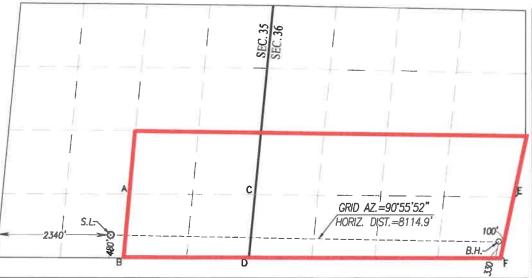

## Surface Location

| UL or lot No. | Section | Township      | Range | Lot Idn | Feet from the | North/South line | Feet from the | East/West line | County |
|---------------|---------|---------------|-------|---------|---------------|------------------|---------------|----------------|--------|
| N             | 35      | 19 <b>-</b> S | 27-E  |         | 480           | SOUTH            | 2340          | WEST           | EDDY   |

## Bottom Hole Location If Different From Surface

| UL or lot No.       | Section  | Township      | Range          | Lot Idn | Feet from the | North/South line | Feet from the | East/West line | County |
|---------------------|----------|---------------|----------------|---------|---------------|------------------|---------------|----------------|--------|
| P                   | 36       | 19 <b>-</b> S | 27-E           |         | 330           | SOUTH            | 100           | EAST           | EDDY   |
| Dedicated Acres 480 | Joint or | Infill C      | onsolidation C | ode Ord | er No.        |                  |               |                |        |