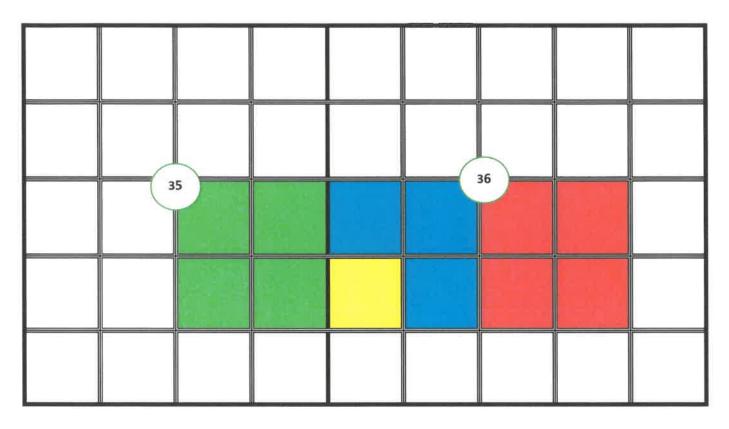

# Non-Standard Spacing Unit – 480 Acres

# Township 19 South, Range 27 East, N.M.P.M., Eddy County, New Mexico SE/4 of Section 35, and the S/2 of Section 36

Non-Standard Spacing Unit - 221H, 231H, 222H & 232H 480 Acres

Standard Spacing Unit 221H and 231H

240 Acres

Standard Spacing Unit 222H and 232H

240 Acres