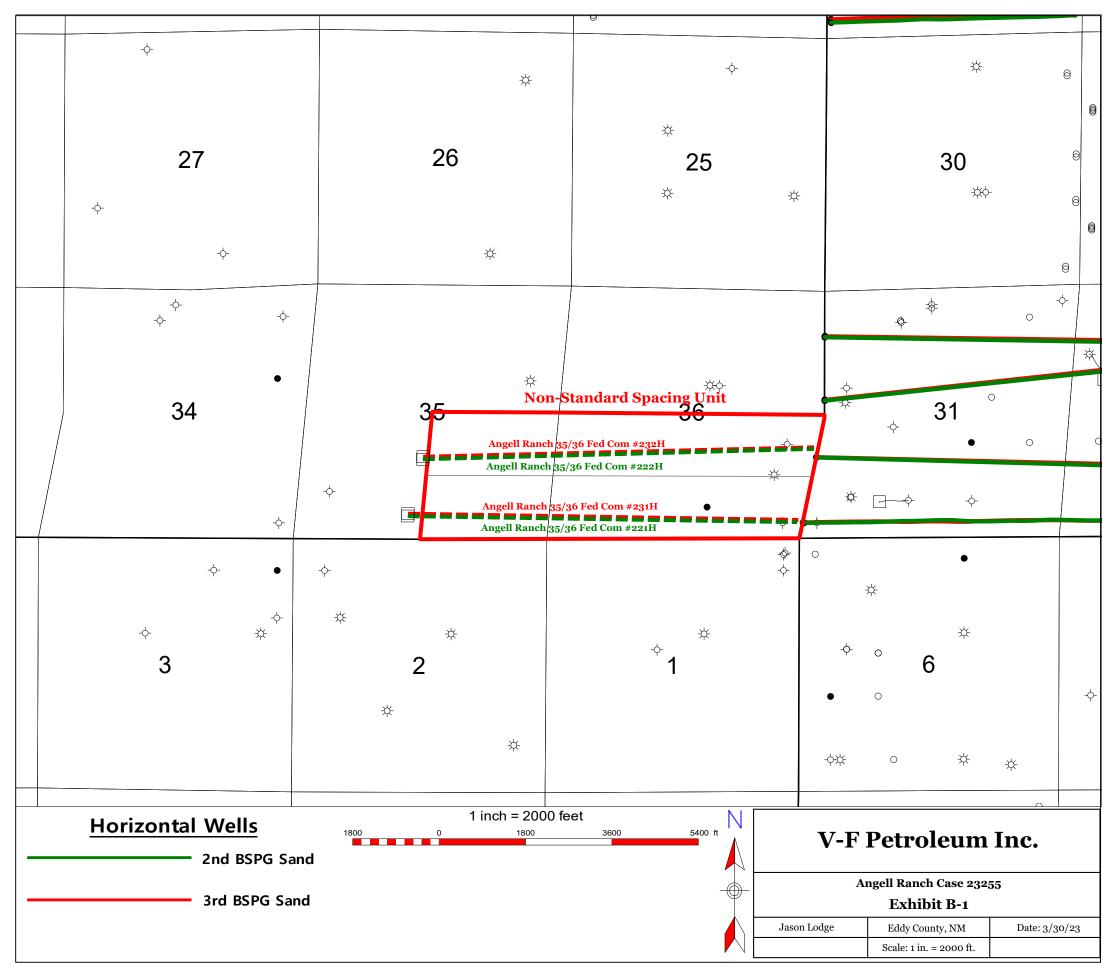

# SELF-AFFIRMED STATEMENT OF JOHN LODGE

- 1. I am a Land and Business Development Consultant with V-F Petroleum Inc. ("V-F"). I am over 18 years of age, have personal knowledge of the matters addressed herein, and am competent to provide this Self-Affirmed Statement. I have previously testified before the New Mexico Oil Conservation Division ("Division") and my credentials as an expert in petroleum land matters were accepted and made a matter of record.
- 2. I am familiar with the land matters involved in the above-referenced case. Copies of V-F's Application and proposed hearing notice are attached as **Exhibit A-1**.
- 3. V-F applies for an order: (1) establishing a 480-acre, more or less, non-standard horizontal spacing unit comprised of the SE/4 of Section 35 and the S/2 of Section 36, Township 19 South, Range 27 East, Eddy County, New Mexico ("Unit"); and (2) pooling all interests in the Bone Spring formation underlying the Unit.
- 4. The Unit will be dedicated to the following wells ("Wells"), which will be completed in Winchester: Bone Spring, West Pool (Code: 97569):
  - Angell Ranch 35/36 Fed Com #221H well, to be drilled from a surface hole location in the SE/4 SW/4 (Unit N) of Section 35 to a bottom hole location in the SE/4 SE/4 (Unit P) of Section 36;

- Angell Ranch 35/36 Fed Com #222H well, to be drilled from a surface hole location in the NE/4 SW/4 (Unit K) of Section 35 to a bottom hole location in the NE/4 SE/4 (Unit I) of Section 36;
- Angell Ranch 35/36 Fed Com #231H well, to be drilled from a surface hole location in the SE/4 SW/4 (Unit N) of Section 35 to a bottom hole location in the SE/4 SE/4 (Unit P) of Section 36; and
- Angell Ranch 35/36 Fed Com #232H well, to be drilled from a surface hole location in the NE/4 SW/4 (Unit K) of Section 35 to a bottom hole location in the NE/4 SE/4 (Unit I) of Section 36.
- 5. The completed intervals of the Wells will be orthodox.
- 6. **Exhibit A-2** contains the C-102s for the Wells.
- 7. **Exhibit A-3** contains a plat that identifies ownership by tract in the Unit. This exhibit also includes any applicable lease numbers, a unit recapitulation, and the interests V-F seeks to pool highlighted in yellow.
  - 8. None of the parties being pooled in this case have opposed V-F's application.
- 9. **Exhibit A-4** is a map that depicts the non-standard spacing unit in relation to the outline of a standard spacing unit. The map identifies the interest owners in the tracts surrounding the proposed Unit, who were provided notice of V-F's application.
- 10. V-F seeks to fully develop the Bone Spring formation underlying the Unit and will have the ability to coordinate development within the spacing units and implement operational efficiencies, such as batch drilling and consolidated surface facilities. V-F's plan to drill one and one-half mile laterals will allow it to efficiently produce the underlying reserves without the setback limitations that would apply if the acreage were developed with shorter laterals, and V-F's

proposal to fully develop the non-standard horizontal spacing unit section from only two (2) well pads will reduce environmental, surface, and economic waste.

- 11. V-F plans to complete four Wells, each 1.5 miles long, in the Unit and proposes to drill and operate the wells from two (2) pads in the S/2 of Section 35/36.
- 12. There will be one (1) central tank battery located in the S/2 of the proposed Unit. This facility will house the Bone Spring production and will be utilized for all of the Wells.
- 13. V-F is seeking approval of non-standard spacing units to obtain flexibility regarding the placement of surface facilities and the ability to consolidate those facilities to the greatest extent possible. Without approval of a non-standard spacing unit, V-F would be required to utilize multiple tank batteries or seek commingling approval, which may or may not be granted. The ability to consolidate surface facilities reduces surface, environmental, and economic waste. A non-standard spacing unit also affords V-F the flexibility to optimally locate its proposed wells. As a result of the above, approval of a non-standard spacing unit is necessary to prevent waste and protect correlative rights.
- 14. V-F has conducted a diligent search of all county public records, including phone directories and computer databases, as well as internet searches, to locate interest owners it seeks to pool. All of the interest owners are locatable.
- 15. **Exhibit A-5** contains a sample well proposal letter and AFEs sent to the working interest owners for the Wells. The estimated costs reflected on the AFEs are fair and reasonable and comparable to the cost of other wells of similar depth and length drilled in the subject formation in the area.

- 16. In my opinion, V-F made a good-faith effort to reach voluntary joinder of uncommitted interests in the Wells as indicated by the chronology of contact described in **Exhibit** A-6.
- 17. V-F requests overhead and administrative rates of \$8,000 per month while the Wells are being drilled and \$800 per month while the Wells are producing. These rates are fair and are comparable to the rates charged by V-F and other operators in the vicinity.
- 18. In my opinion, the granting of V-F's application will serve the interests of conservation, the protection of correlative rights, and the prevention of waste.
- 19. The attached exhibits were either prepared by me or under my supervision or were compiled from company business records.
- 20. I understand this Self-Affirmed Statement will be used as written testimony in the subject cases. I affirm that my testimony above is true and correct and is made under penalty of perjury under the laws of the State of New Mexico. My testimony is made as of the date handwritten next to my signature below.

John Lodge e

Apr:/3,2023