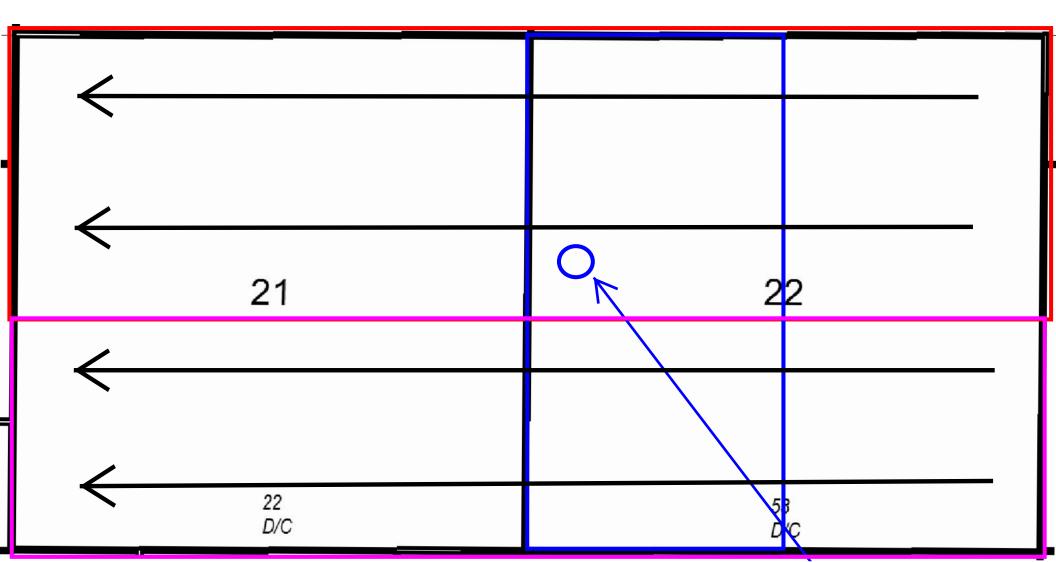

 Papa Grande 22-21 W0AD Fee #1H – API #Pending Surface Location: 2440' FNL, 320' FEL, Section 22, T22S, R27E Bottom Hole Location: 400' FNL, 330' FWL, Section 21, T22S, R27E

Proposed Total Vertical Depth: 8850' Proposed Total Measured Depth: 19360'

Target: Wolfcamp Sand

Spacing Unit: N2 of Section 22 and N2 of Section 21

Township 22 South, Range 27 East, Eddy County, New Mexico

 Papa Grande 22-21 W0HE Fee #1H – API #Pending Surface Location: 2440' FNL, 350' FEL, Section 22, T22S, R27E Bottom Hole Location: 1900' FNL, 330' FWL, Section 21, T22S, R27E