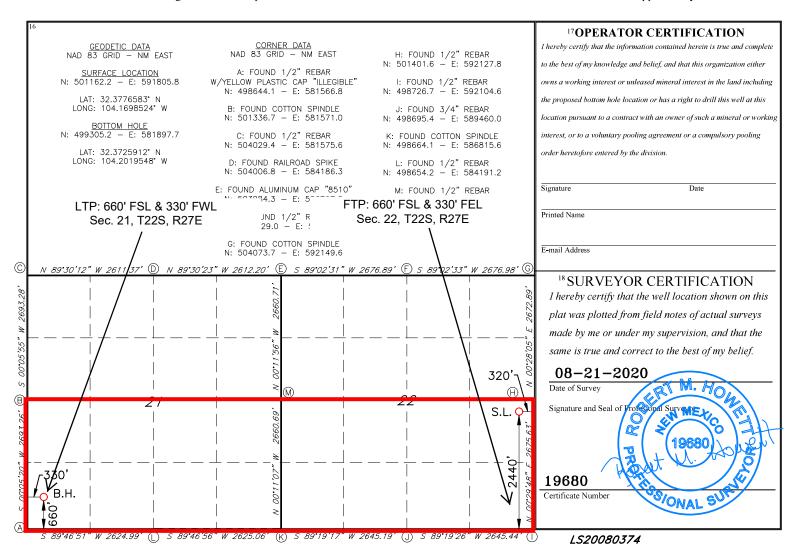

#### WELL LOCATION AND ACREAGE DEDICATION PLAT

State of New Mexico

| 1 API Number                | <br>PURPLE SAGE WOLFCAMP GA    | AS POOL                                |
|-----------------------------|--------------------------------|----------------------------------------|
| <sup>4</sup> Property Code  | Property Name E 22/21 WOAD FEE | <sup>6</sup> Well Number<br><b>1 H</b> |
| 7 OGRID NO.<br><b>14744</b> | Operator Name NE OIL COMPANY   | <sup>9</sup> Elevation<br><b>3100'</b> |

#### 10 Surface Location

| Surface Location                                             |            |              |               |           |               |                  |               |                |        |  |  |
|--------------------------------------------------------------|------------|--------------|---------------|-----------|---------------|------------------|---------------|----------------|--------|--|--|
| UL or lot no.                                                | Section    | Township     | Range         | Lot Idn   | Feet from the | North/South line | Feet From the | East/West line | County |  |  |
| H                                                            | 22         | 22S          | 27E           |           | 2440          | NORTH            | 320           | EAST           | EDDY   |  |  |
| <sup>11</sup> Bottom Hole Location If Different From Surface |            |              |               |           |               |                  |               |                |        |  |  |
| UL or lot no.                                                | Section    | Township     | Range         | Lot Idn   | Feet from the | North/South line | Feet from the | East/West line | County |  |  |
| D                                                            | 21         | 22S          | 27E           |           | 400           | NORTH            | 330           | WEST           | EDDY   |  |  |
| 12 Dedicated Acre                                            | s 13 Joint | or Infill 14 | Consolidation | Code 15 ( | Order No.     | •                |               |                |        |  |  |
| 640                                                          |            |              |               |           |               |                  |               |                |        |  |  |