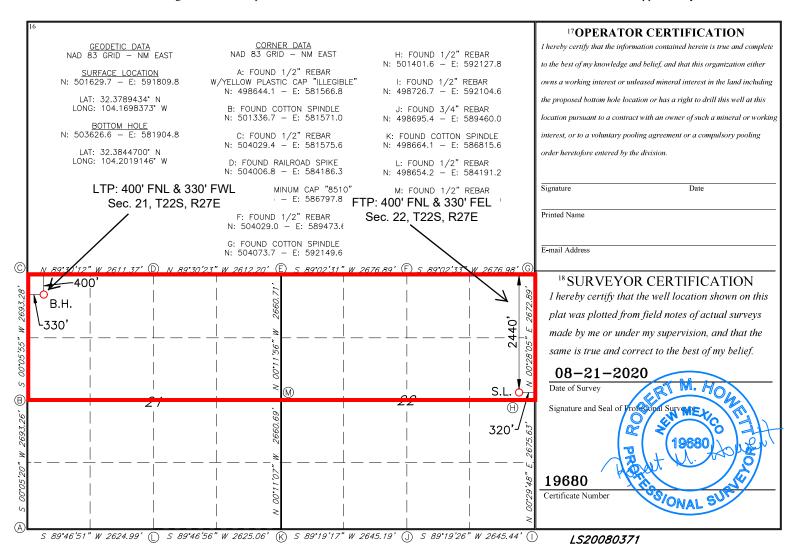

 Papa Grande 22-21 W0AD Fee #1H – API #Pending Surface Location: 2440' FNL, 320' FEL, Section 22, T22S, R27E Bottom Hole Location: 400' FNL, 330' FWL, Section 21, T22S, R27E

Proposed Total Vertical Depth: 8850' Proposed Total Measured Depth: 19360'

Target: Wolfcamp Sand

Spacing Unit: N2 of Section 22 and N2 of Section 21

Township 22 South, Range 27 East, Eddy County, New Mexico

 Papa Grande 22-21 W0HE Fee #1H – API #Pending Surface Location: 2440' FNL, 350' FEL, Section 22, T22S, R27E Bottom Hole Location: 1900' FNL, 330' FWL, Section 21, T22S, R27E