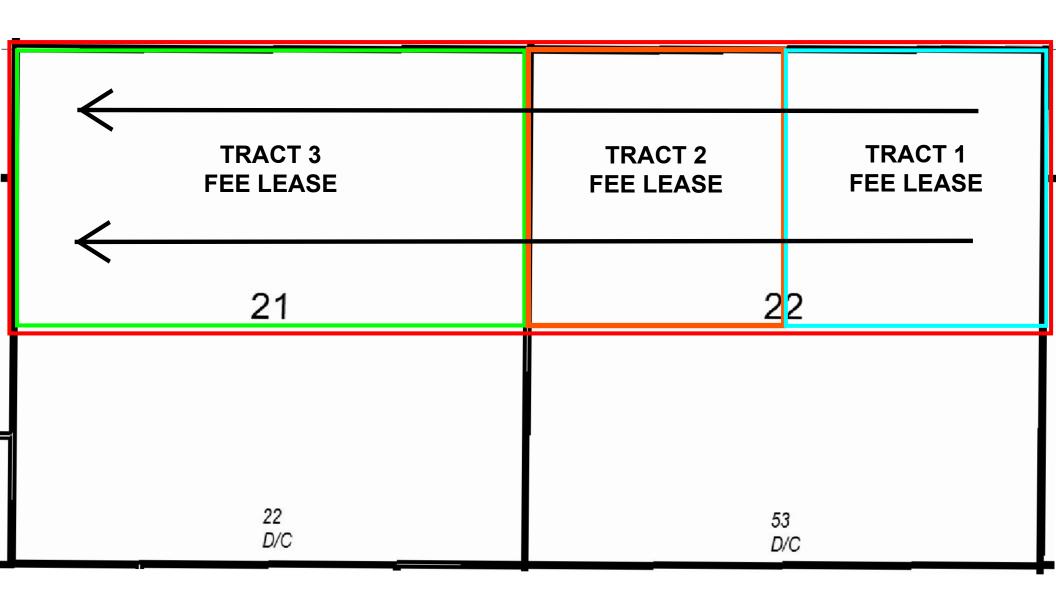

## PAPA GRANDE 22-21 W0AD FEE #1H PAPA GRANDE 22-21 W0HE FEE #1H

Case Nos. 23397 & 23398

Tract 1: NE4 of Section 22, T22S, R27E

Mewbourne Oil Company, et al.

Tract 3: N2 of Section 21, T22S, R27E

**MRC Permian Company** 

Tract 2: NW4 of Section 22, T22S, R27E

Mewbourne Oil Company

## RECAPITULATION PAPA GRANDE 22-21 WOAD FEE #1H PAPA GRANDE 22-21 WOHE FEE #1H

| <b>Tract Number</b> | Number of Acres Committeed | Percentage of Interst in Communitized Area |
|---------------------|----------------------------|--------------------------------------------|
| 1                   | 160                        | 25.000000%                                 |
| 2                   | 160                        | 25.000000%                                 |
| 3                   | 320                        | 50.000000%                                 |
| TOTAL               | 640                        | 100.00000%                                 |

Ownership by Tract
Papa Grande 22-21 WOAD Fee #1H
Papa Grande 22-21 WOHE Fee #1H

| Tract 1: NE4 of Section 22, T22S, R27E |                  |
|----------------------------------------|------------------|
| Entity/Individual                      | Interest         |
| Mewbourne Oil Company, et al.          | 100.00000000000% |
| Total                                  | 100.0000000%     |

| Tract 2: NW4 of Section 22, T22S, R27E |              |
|----------------------------------------|--------------|
| Entity/Individual                      | Interest     |
| Mewbourne Oil Company                  | 100.0000000% |
| Total                                  | 100.0000000% |

| Tract 3: N2 of Section 21, T22S, R27E |              |
|---------------------------------------|--------------|
| Entity/Individual                     | Interest     |
| MRC Permian Company                   | 100.0000000% |
| Total                                 | 100.0000000% |

#### **Spacing Unit Ownership**

| Papa Grande 22-21 W0AD Fee #1H |              |
|--------------------------------|--------------|
| Papa Grande 22-21 W0HE Fee #1H | Interest     |
| Mewbourne Oil Company, et al.  | 50.0000000%  |
| MRC Delaware Resources, LLC    | 50.0000000%  |
| Total                          | 100.0000000% |

| Parties in Red are being pooled - | 50.0000000% |
|-----------------------------------|-------------|
| 01                                |             |