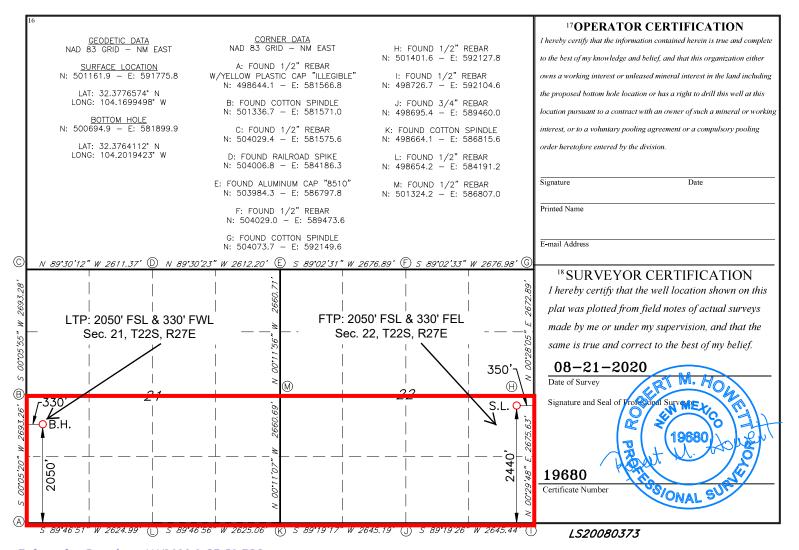

3) Papa Grande 22-21 WOIL Fee #1H – API # 30-015-50175

Surface Location: 2440' FSL, 380' FEL, Section 22, T22S, R27E Bottom Hole Location: 2050' FSL, 330' FWL, Section 21, T22S, R27E

Proposed Total Vertical Depth: 9013' Proposed Total Measured Depth: 19039'

Target: Wolfcamp Sand

Spacing Unit: S2 of Section 22 and S2 of Section 21

Township 22 South, Range 27 East, Eddy County, New Mexico

4) Papa Grande 22-21 W0PM Fee #1H – API # 30-015-50176

Surface Location: 2440' FSL, 360' FEL, Section 22, T22S, R27E Bottom Hole Location: 660' FSL, 330' FWL, Section 21, T22S, R27E