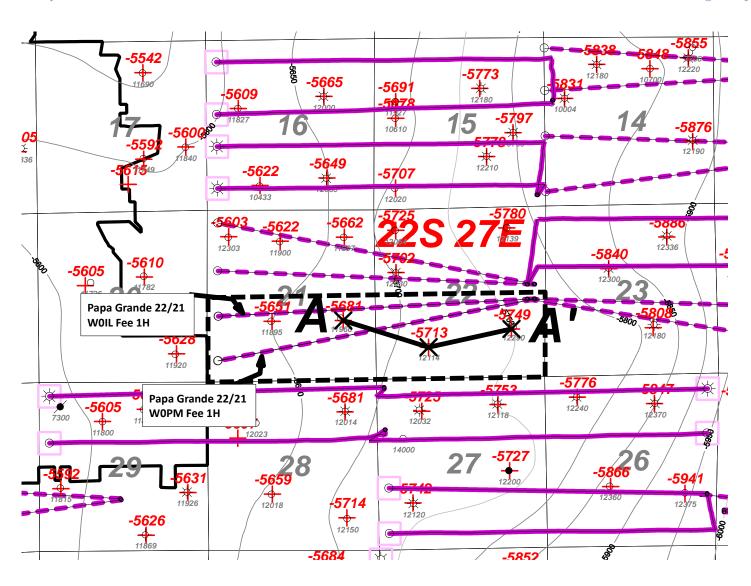

BEFORE THE OIL CONSERVATION DIVISION Santa Fe. New Mexico

- Under Case No. 23398, Mewbourne seeks to pool a standard 640-acre, more or less, horizontal well spacing unit comprised of the S/2 of Sections 22 and 21, Township 22 South, Range 27 East, NMPM, Eddy County, New Mexico. Mewbourne proposes to dedicate the above-referenced spacing unit to the proposed initial Papa Grande 22/21 W0IL Fee 1H well, to be horizontally drilled with a first take point in the NE/4 SE/4 (Unit I) of Section 22 and a last take point in the NW/4 SW/4 (Unit L) of Section 21; and the Papa Grande 22/21 W0PM Fee 1H well, to be horizontally drilled with a first take point in the SE/4 SE/4 (Unit P) of Section 22 and a last take point in the SW/4 SW/4 (Unit M) of Section 21.
- 4. These 640-acre horizontal well spacing units will overlap the following existing vertical well spacing unit covering portions of the subject acreage:
  - 320-acre, more or less, vertical well spacing unit comprised of the W/2 of Section 22,
     Township 22 South, Range 27 East, dedicated to the Grandi #001 well (API: 30-015-24205).
- 5. Fulfer Oil & Cattle LLC is the designated operator of the above-referenced existing vertical well spacing unit. The proposed spacing unit will have a completed interval located within a portion of the existing vertical well spacing unit, among other acreage.
  - 6. **Mewbourne Exhibit A-1** is a map showing the overlapping spacing units.
- 7. **Mewbourne Exhibit A-2** contains a sample copy of the revised notice that Mewbourne sent to the working interest owners in the existing spacing unit for the Grandi #001 well and the proposed spacing unit in Mewbourne's current application.

Grandi #001 30-015-24205 Spacing Unit - W2 Sec. 22, T22S, R27E

The proposed spacing units will overlap the following existing 320-acre spacing unit and well:

1) Grandi #001 – API #30-015-24205 Operator: Fulfer Oil & Cattle LLC

Surface Location: 1980' FNL, 660' FWL, Section 22, T22S, R27E

Total Vertical Depth: 12030' Plug Back Depth: 9665'

Producing Formation: Wolfcamp

Spacing Unit: W2 of Section 22, T22S, R27E, Eddy County, New Mexico

Pursuant to NMAC 19.15.16.15.B(9) and 19.15.15.12.B, you have a right to object to these overlapping spacing units by delivering a written statement of objection to our office within twenty (20) days of the mailing of this notice. If no objection is received within this 20-day period, we will proceed with obtaining any remaining regulatory approvals for the proposed spacing unit.