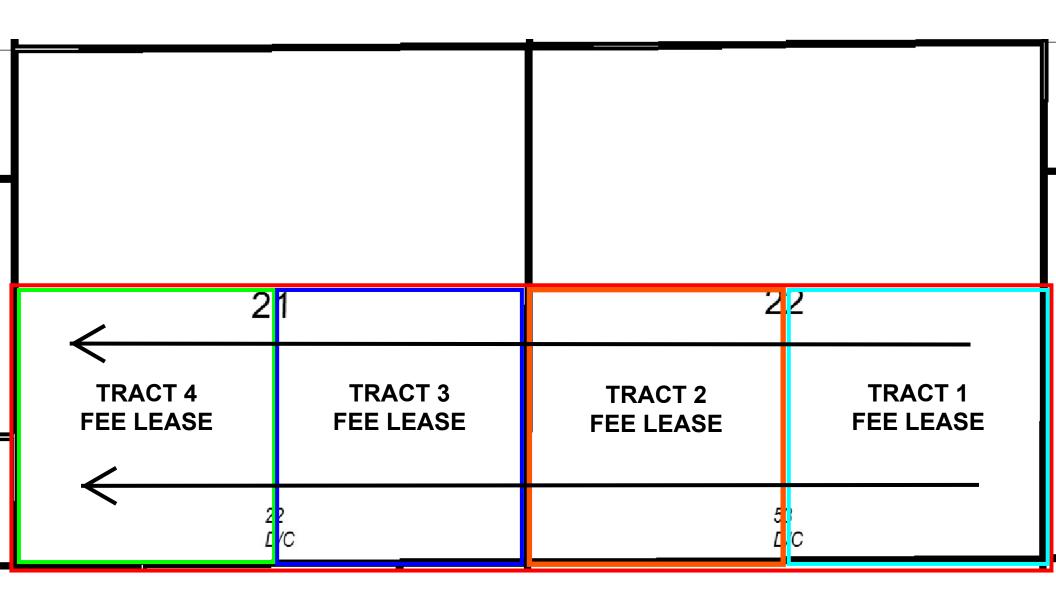

## PAPA GRANDE 22-21 W0IL FEE #1H PAPA GRANDE 22-21 W0PM FEE #1H

Tract 1: SE4 of Section 22, T22S, R27E

Mewbourne Oil Company, et al.

MRC Delaware Resources, LLC

Tract 2: SW4 of Section 22, T22S, R27E

Mewbourne Oil Company

Tract 3: SE4 of Section 21, T22S, R27E

Mewbourne Oil Company, et al

WPX Energy Permian, LLC

State Highway Commission of New Mexico

Tract 4: SW4 of Section 22, T22S, R27E

WPX Energy Permian, LLC

## RECAPITULATION PAPA GRANDE 22-21 WOIL FEE #1H PAPA GRANDE 22-21 WOPM FEE #1H

| Tract Number | <b>Number of Acres Committeed</b> | Percentage of Interst in Communitized Area |
|--------------|-----------------------------------|--------------------------------------------|
| 1            | 160                               | 25.000000%                                 |
| 2            | 160                               | 25.000000%                                 |
| 3            | 160                               | 25.000000%                                 |
| 4            | 160                               | 25.000000%                                 |
| TOTAL        | 640                               | 100.00000%                                 |

Received by OCD: 4/4/2023 3:50:57 PM

Ownership by Tract
Papa Grande 22-21 WOIL Fee #1H
Papa Grande 22-21 WOPM Fee #1H

| Tract 1: SE4 of Section 22, T22S, R27E |                 |
|----------------------------------------|-----------------|
| Entity/Individual                      | Interest        |
| Mewbourne Oil Company, et al.          | 75.00000000000% |
| MRC Delaware Resources, LLC            | 25.00000000000% |
| Total                                  | 100.0000000%    |

| Tract 2: SW4 of Section 22, T22S, R27E |              |
|----------------------------------------|--------------|
| Entity/Individual                      | Interest     |
| Mewbourne Oil Company                  | 100.0000000% |
| Total                                  | 100.0000000% |

| Tract 3: SE4 of Section 21, T22S, R27E |              |
|----------------------------------------|--------------|
| Entity/Individual                      | Interest     |
| Mewbourne Oil Company                  | 45.1108800%  |
| WPX Energy Permian, LLC                | 53.131300%   |
| State Highway Commission of New Mexico | 1.757820%    |
| Total                                  | 100.0000000% |

| Tract 4: SW4 of Section 22, T22S, R27E |              |
|----------------------------------------|--------------|
| Entity/Individual                      | Interest     |
| WPX Energy Permian, LLC                | 100.0000000% |
| Total                                  | 100.0000000% |

#### **Spacing Unit Ownership**

| Papa Grande 22-21 WOIL Fee #1H         |              |
|----------------------------------------|--------------|
| Papa Grande 22-21 W0PM Fee #1H         | Interest     |
| Mewbourne Oil Company, et al.          | 55.5396480%  |
| WPX Energy Permian, LLC                | 38.0306640%  |
| MRC Delaware Resources, LLC            | 6.2500000%   |
| State Highway Commission of New Mexico | 0.1796880%   |
| Total                                  | 100.0000000% |

| Parties in Red are being pooled - | 44.4603520% |
|-----------------------------------|-------------|
|-----------------------------------|-------------|