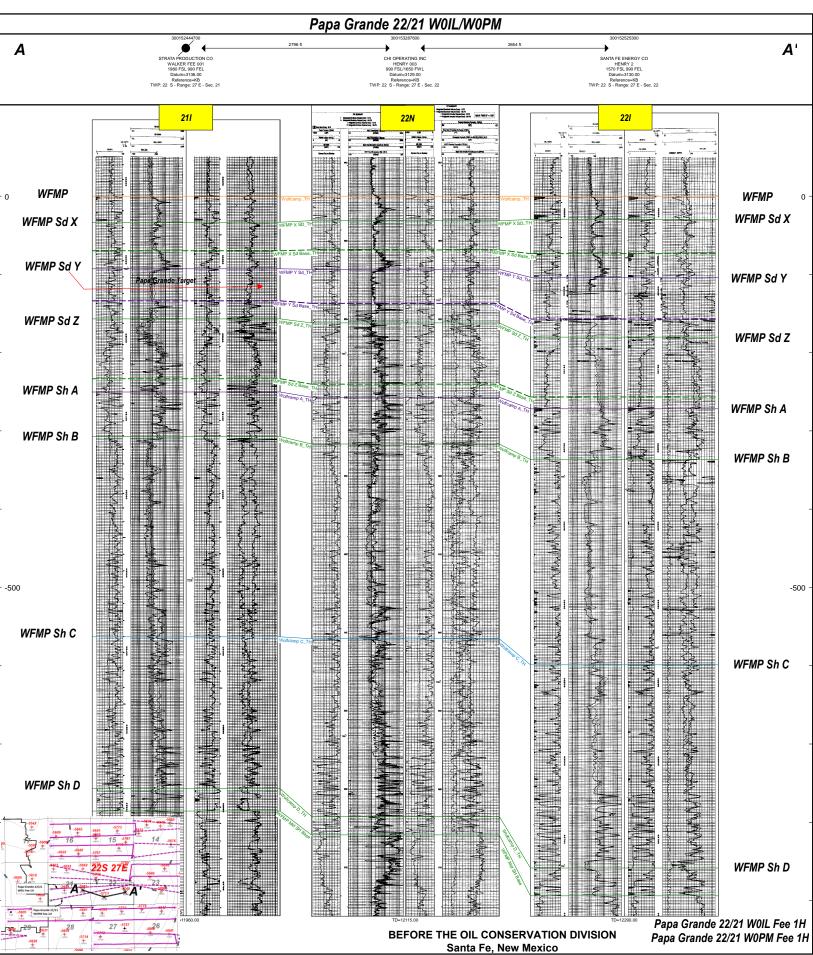

perjury under the laws of the State of New Mexico that the foregoing statements are true and correct. I understand that this self-affirmed statement will be used as written testimony in these cases. This statement is made on the date next to my signature below.

Tyler Hill

3/30/23

Date





1 inch = 3000 feet 3500 0 3500 7000 10500 ft

BEFORE THE OIL CONSERVATION DIVISION

Santa Fe, New Mexico Exhibit No. B1

Submitted by: Mewbourne Oil Company Hearing Date: April 6, 2023 Case Nos. 23397 & 23398



Santa Fe, New Mexico Exhibit No. B2 Submitted by: Mewbourne Oil Company Hearing Date: April 6, 2023 Case Nos. 23397 & 23398







BEFORE THE OIL CONSERVATION DIVISION
Santa Fe, New Mexico
Exhibit No. B3
Submitted by: Mewbourne Oil Company

Hearing Date: April 6, 2023 Case Nos. 23397 & 23398



Exhibit No. B4 Submitted by: Mewbourne Oil Company Hearing Date: April 6, 2023 Case Nos. 23397 & 23398 STATE OF NEW MEXICO ENERGY, MINERALS AND NATURAL RESOURCES DEPARTMENT OIL CONSERVATION DIVISION

APPLICATIONS OF MEWBOURNE OIL COMPANY FOR COMPULSORY POOLING, EDDY COUNTY, NEW MEXICO.

CASE NOS. 23397 & 23398

SELF-AFFIRMED STATEMENT OF PAULA M. VANCE

1. I am attorney in fact and authorized representative of Mewbourne Oil Company

("Mewbourne"), the Applicant herein. I have personal knowledge of the matters addressed herein

and am competent to provide this self-affirmed statement.

2. The above-referenced applications and notice of the hearing on these applications

was sent by certified mail to the affected parties on the date set forth in the letters attached hereto.

3. The spreads