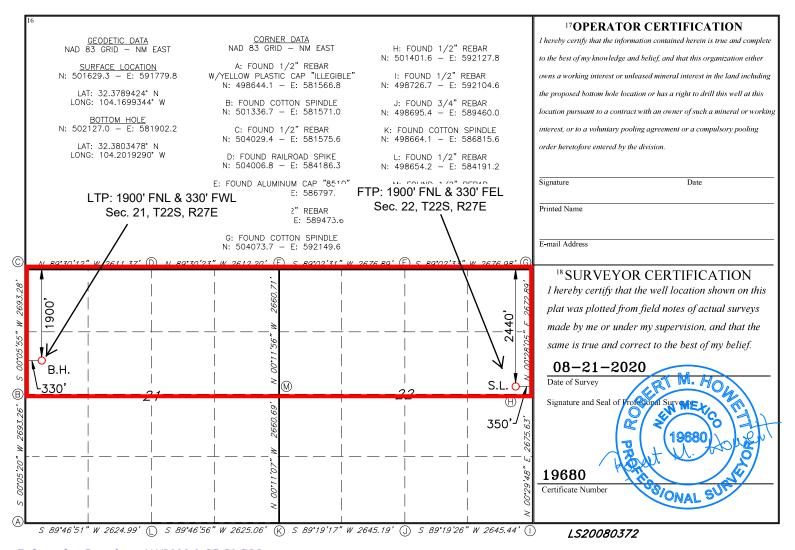

Target: Wolfcamp Sand

Spacing Unit: N2 of Section 22 and N2 of Section 21

Township 22 South, Range 27 East, Eddy County, New Mexico

 Papa Grande 22-21 W0HE Fee #1H – API #Pending Surface Location: 2440' FNL, 350' FEL, Section 22, T22S, R27E Bottom Hole Location: 1900' FNL, 330' FWL, Section 21, T22S, R27E

Proposed Total Vertical Depth: 8890' Proposed Total Measured Depth: 19300'

Target: Wolfcamp Sand

Spacing Unit: N2 of Section 22 and N2 of Section 21

Township 22 South, Range 27 East, Eddy County, New Mexico