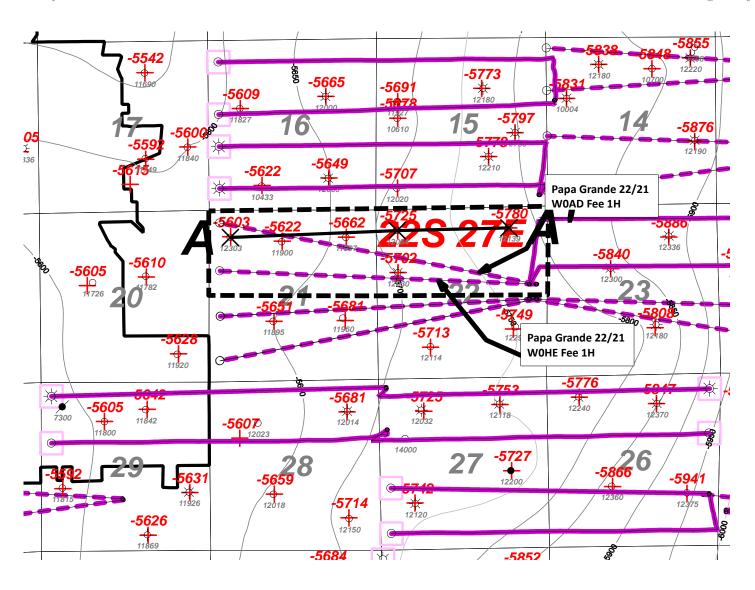

BEFORE THE OIL CONSERVATION DIVISION Santa Fe. New Mexico

- Under Case No. 23398, Mewbourne seeks to pool a standard 640-acre, more or less, horizontal well spacing unit comprised of the S/2 of Sections 22 and 21, Township 22 South, Range 27 East, NMPM, Eddy County, New Mexico. Mewbourne proposes to dedicate the above-referenced spacing unit to the proposed initial Papa Grande 22/21 W0IL Fee 1H well, to be horizontally drilled with a first take point in the NE/4 SE/4 (Unit I) of Section 22 and a last take point in the NW/4 SW/4 (Unit L) of Section 21; and the Papa Grande 22/21 W0PM Fee 1H well, to be horizontally drilled with a first take point in the SE/4 SE/4 (Unit P) of Section 22 and a last take point in the SW/4 SW/4 (Unit M) of Section 21.
- 4. These 640-acre horizontal well spacing units will overlap the following existing vertical well spacing unit covering portions of the subject acreage:
  - 320-acre, more or less, vertical well spacing unit comprised of the W/2 of Section 22,
     Township 22 South, Range 27 East, dedicated to the Grandi #001 well (API: 30-015-24205).
- 5. Fulfer Oil & Cattle LLC is the designated operator of the above-referenced existing vertical well spacing unit. The proposed spacing unit will have a completed interval located within a portion of the existing vertical well spacing unit, among other acreage.
  - 6. **Mewbourne Exhibit A-1** is a map showing the overlapping spacing units.
- 7. **Mewbourne Exhibit A-2** contains a sample copy of the revised notice that Mewbourne sent to the working interest owners in the existing spacing unit for the Grandi #001 well and the proposed spacing unit in Mewbourne's current application.

Grandi #001 30-015-24205 Spacing Unit - W2 Sec. 22, T22S, R27E

The proposed spacing units will overlap the following existing 320-acre spacing unit and well:

1) Grandi #001 – API #30-015-24205 Operator: Fulfer Oil & Cattle LLC

Surface Location: 1980' FNL, 660' FWL, Section 22, T22S, R27E

Total Vertical Depth: 12030' Plug Back Depth: 9665'

Producing Formation: Wolfcamp

Spacing Unit: W2 of Section 22, T22S, R27E, Eddy County, New Mexico

Pursuant to NMAC 19.15.16.15.B(9) and 19.15.15.12.B, you have a right to object to these overlapping spacing units by delivering a written statement of objection to our office within twenty (20) days of the mailing of this notice. If no objection is received within this 20-day period, we will proceed with obtaining any remaining regulatory approvals for the proposed spacing unit.