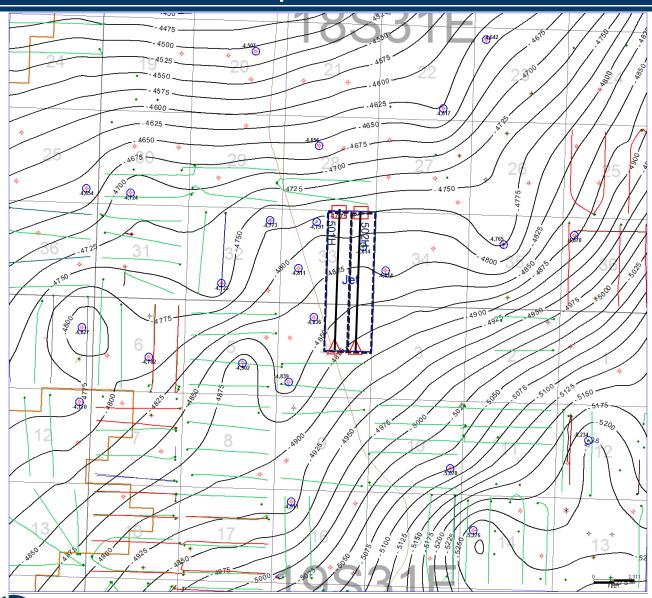

proposed wells are identified. The structure map shows regional down-dip to the southeast. I do

not observe any faulting, pinchouts, or other geologic impediments to developing this target

interval.

6. Legacy Exhibits D-3, D-6, and D-9 are stratigraphic cross-sections flattened on

the top of the 2<sup>nd</sup> Bone Spring formation. Each well in the cross-section contains a gamma ray,

resistivity, and porosity log. The cross-section demonstrates continuity and consistent thickness

across the target zone, and the well logs on the cross-section give a representative sample of the

2<sup>nd</sup> Bone Spring Sand. The landing zone is highlighted on the exhibit.

7. Based on the attached exhibits, I hereby conclude as follows: