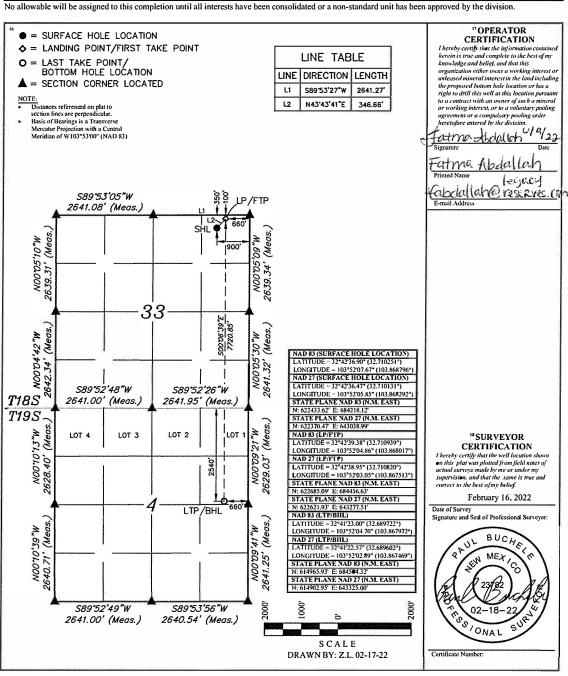

#### 

| L or let no.  | Section<br>33 | Township<br>18S | Range<br>31E | Lot Idn  | Feet from the<br>550  | North/South line<br>NORTH | Feet from the<br>990 | East/West line<br>EAST | County<br>EDDY |
|---------------|---------------|-----------------|--------------|----------|-----------------------|---------------------------|----------------------|------------------------|----------------|
|               |               |                 | 11           | Bottom H | ole Location I        | f Different From          | Surface              |                        |                |
| JL or lot no. | Section       | Township<br>19S | Range<br>31E | Lot Idn  | Feet from the<br>2540 | North/South line<br>NORTH | Feet from the<br>660 | East/West line<br>EAST | County<br>EDDY |

#### "Surface Location

| A 33 18S 31E                                    | 50 NORTH 990 EAST EDDY |  |  |  |  |  |  |  |
|-------------------------------------------------|------------------------|--|--|--|--|--|--|--|
| "Rottom Hole Location of Different From Surface |                        |  |  |  |  |  |  |  |

#### Bottom Hole Location II Different From Surface

| UL or lot no.<br>H | Section<br>4 | Township<br>19S | Range<br>31E | Lot Idn       | Feet from the<br>2540 | North/South line<br>NORTH | Feet from the<br>660 | East/West line<br>EAST                 | County<br>EDDY |
|--------------------|--------------|-----------------|--------------|---------------|-----------------------|---------------------------|----------------------|----------------------------------------|----------------|
| 12 Dedicated Acre  | es 13 J      | oint or Infill  | 14 Conse     | lidation Code | 15 Order No.          | K mi — W mikamiwe =       | 1.400 F.000 F.000 W  | • :::::::::::::::::::::::::::::::::::: |                |
|                    |              |                 |              |               |                       |                           |                      |                                        |                |

#### WELL LOCATION AND ACREAGE DEDICATION PLAT Property Code Froperty Name JET FEDERAL COM 602H OGRID No. \*Operator Name LEGACY RESERVES OPERATING 3614.9

|                  |               |                 |              |               | "Surface           | Location                  |                      |                        |                                         |
|------------------|---------------|-----------------|--------------|---------------|--------------------|---------------------------|----------------------|------------------------|-----------------------------------------|
| UL or lot no.    | Section<br>33 | Township<br>18S | Range<br>31E | Lot Idn       | Feet from the 350  | North/South line<br>NORTH | Feet from the<br>900 | East/West line<br>EAST | County<br>EDDY                          |
|                  |               |                 | 15           | Bottom H      | ole Location I     | f Different From          | Surface              |                        |                                         |
| UL or lot no.    | Section<br>4  | Township<br>19S | Range<br>31E | Lot Idn       | Feet from the 2540 | North/South line<br>NORTH | Feet from the<br>660 | East/West line<br>EAST | County<br>EDDY                          |
| 12 Dedicated Acr | es 13 J       | oint or Infill  | 14 Consc     | lidation Code | 15 Order No.       |                           |                      | 72                     | *************************************** |

19 South, 31 East, N.M.P.M. Section 4: E½NE¼

Eddy County, New Mexico Bone Spring Formation

Tract 1: NM-28790 (80 Acres)

Tract 2: NMNM-12211 (80 Acres)

Tract 3: LC-069041 (80 Acres)

Oil Conservation Division Hearing Case No. 23404 Legacy Reserves Operating LP - Exhibit C-3