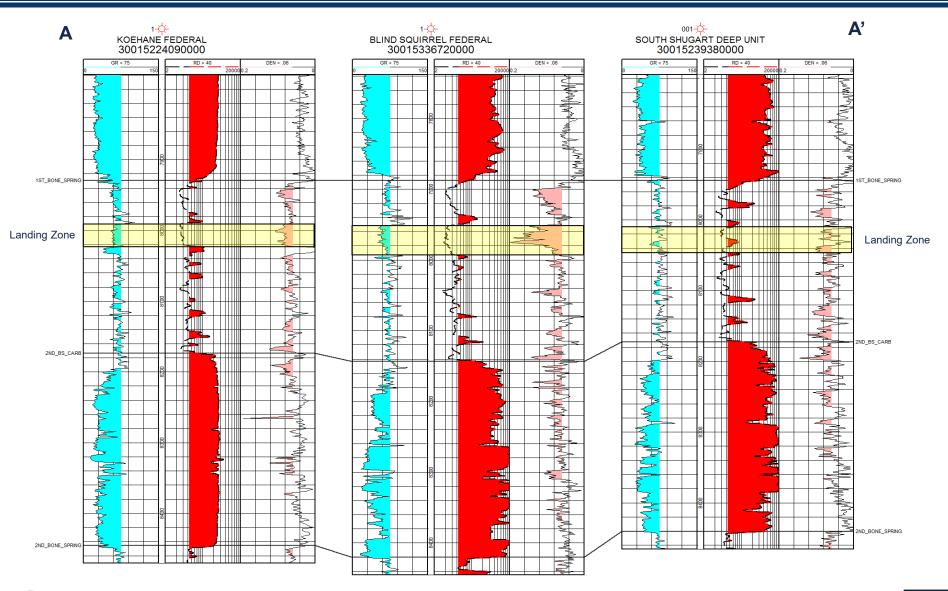

proposed wells are identified. The structure map shows regional down-dip to the southeast. I do

not observe any faulting, pinchouts, or other geologic impediments to developing this target

interval.

6. Legacy Exhibits D-3, D-6, and D-9 are stratigraphic cross-sections flattened on

the top of the 2<sup>nd</sup> Bone Spring formation. Each well in the cross-section contains a gamma ray,

resistivity, and porosity log. The cross-section demonstrates continuity and consistent thickness

across the target zone, and the well logs on the cross-section give a representative sample of the

2<sup>nd</sup> Bone Spring Sand. The landing zone is highlighted on the exhibit.

7. Based on the attached exhibits, I hereby conclude as follows: