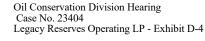

Received by OCD: 4/4/2023 3:03:27 PM

Page 28 of 73

4. Legacy Exhibits D-1, D-4, and D-7 are base maps of the lands showing the

proposed Bone Spring formation spacing units and wells.

5. **Legacy Exhibits D-2, D-5, and D-8** are structure maps showing the depth (subsea)

to the top of the 2<sup>nd</sup> Bone Spring formation, a marker that defines the top of the target interval for

the proposed well(s). Contour interval of 25'. The units being pooled are outlined in bold, and the

proposed wells are identified. The structure map shows regional down-dip to the southeast. I do

not observe any faulting, pinchouts, or other geologic impediments to developing this target

interval.

6. Legacy Exhibits D-3, D-6, and D-9 are stratigraphic cross-sections flattened on