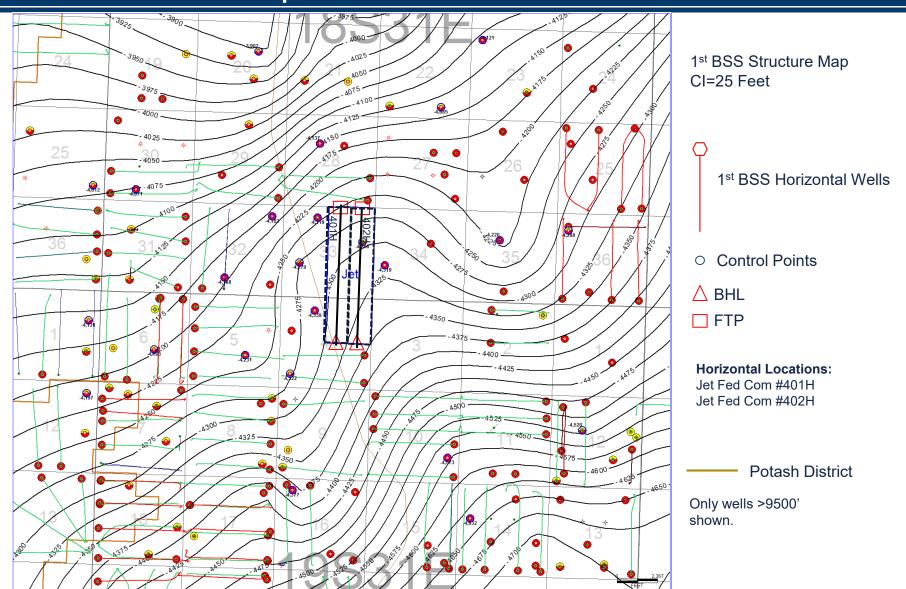

Received by OCD: 4/4/2023 3:03:27 PM

Page 28 of 73

4. Legacy Exhibits D-1, D-4, and D-7 are base maps of the lands showing the

proposed Bone Spring formation spacing units and wells.

5. **Legacy Exhibits D-2, D-5, and D-8** are structure maps showing the depth (subsea)

to the top of the 2<sup>nd</sup> Bone Spring formation, a marker that defines the top of the target interval for

the proposed well(s). Contour interval of 25'. The units being pooled are outlined in bold, and the

proposed wells are identified. The structure map shows regional down-dip to the southeast. I do

not observe any faulting, pinchouts, or other geologic impediments to developing this target

interval.

6. Legacy Exhibits D-3, D-6, and D-9 are stratigraphic cross-sections flattened on