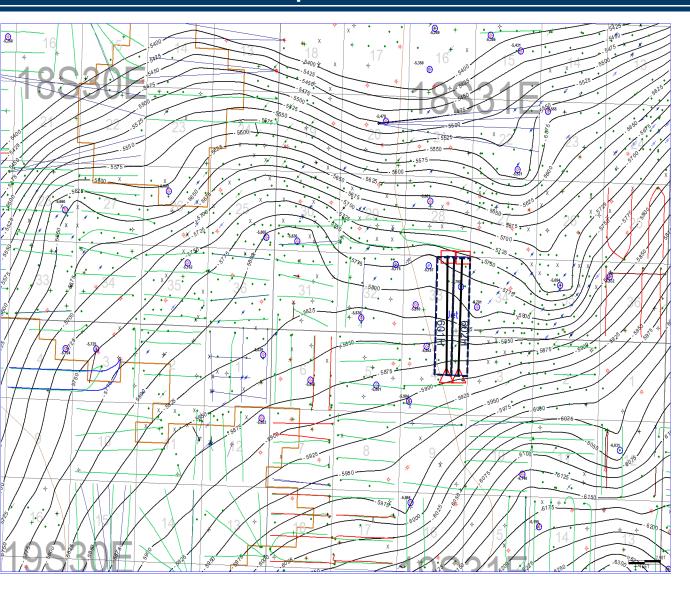

Received by OCD: 4/4/2023 3:03:27 PM

Page 28 of 73

4. Legacy Exhibits D-1, D-4, and D-7 are base maps of the lands showing the

proposed Bone Spring formation spacing units and wells.

5. **Legacy Exhibits D-2, D-5, and D-8** are structure maps showing the depth (subsea)

to the top of the 2<sup>nd</sup> Bone Spring formation, a marker that defines the top of the target interval for

the proposed well(s). Contour interval of 25'. The units being pooled are outlined in bold, and the

proposed wells are identified. The structure map shows regional down-dip to the southeast. I do

not observe any faulting, pinchouts, or other geologic impediments to developing this target

interval.

6. Legacy Exhibits D-3, D-6, and D-9 are stratigraphic cross-sections flattened on

a. The target formation is present and continuous throughout the lands subject

to the applications.

b. The horizontal spacing and proration unit is justified from a geologic

standpoint.

c. There are no structural impediments or faulting that will interfere with