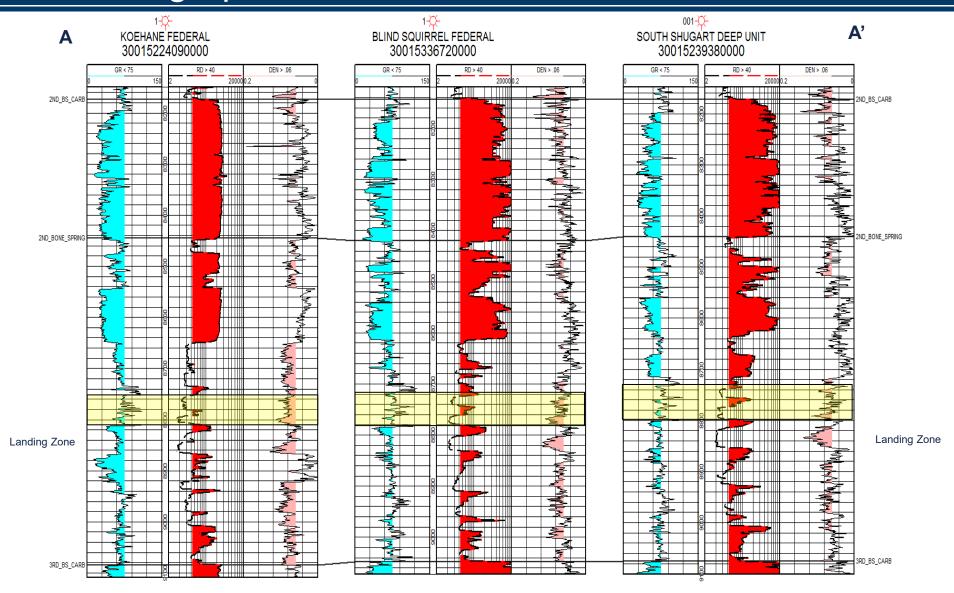

Received by OCD: 4/4/2023 3:03:27 PM

Page 28 of 73

4. Legacy Exhibits D-1, D-4, and D-7 are base maps of the lands showing the

proposed Bone Spring formation spacing units and wells.

5. **Legacy Exhibits D-2, D-5, and D-8** are structure maps showing the depth (subsea)

### Jet Base Map Exhibit D-1

Base Map with Line of Section A - A'

1<sup>st</sup> BSS Horizontal Wells

△ BHL

FTP

Horizontal Locations: Jet Fed Com #401H Jet Fed Com #402H

Potash District

Only wells >9500' shown.

Oil Conservation Division Hearing Case No. 23404 Legacy Reserves Operating LP - Exhibit D-1