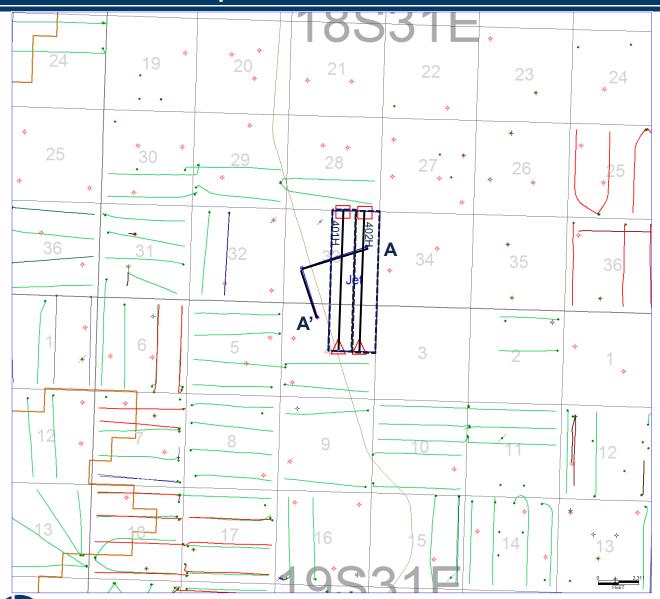

### Jet Base Map Exhibit D-1

Base Map with Line of Section A - A'

1<sup>st</sup> BSS Horizontal Wells

△ BHL

FTP

Horizontal Locations: Jet Fed Com #401H Jet Fed Com #402H

Potash District

Only wells >9500' shown.

Oil Conservation Division Hearing Case No. 23404 Legacy Reserves Operating LP - Exhibit D-1