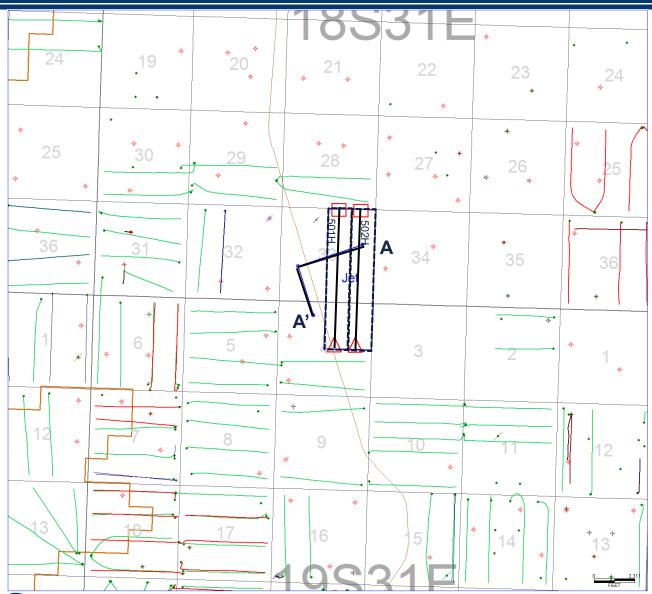

### Jet Base Map Exhibit D-4

Base Map with Line of Section A - A'

2<sup>nd</sup> BSS Horizontal Wells

△ BHL

FTP

**Horizontal Locations:** 

Jet Fed Com #501H Jet Fed Com #502H

Potash District

Only wells >9500' shown.