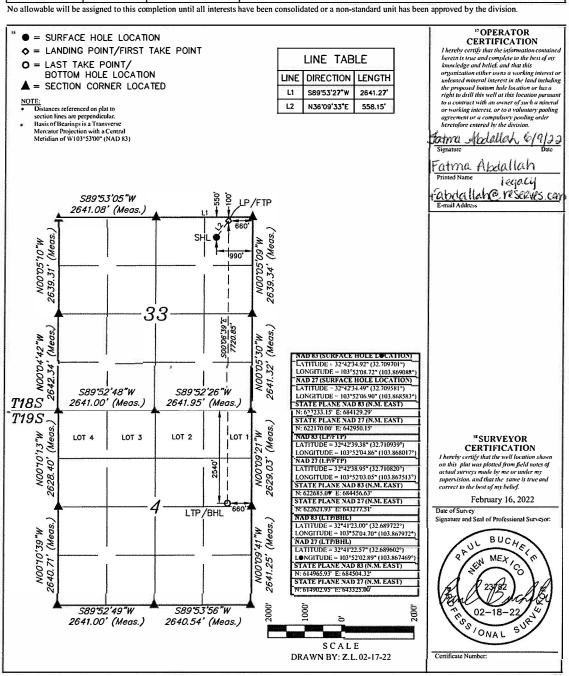

#### 

| L or let no.  | Section<br>33 | Township<br>18S | Range<br>31E | Lot Idn  | Feet from the<br>550  | North/South line<br>NORTH | Feet from the<br>990 | East/West line<br>EAST | County<br>EDDY |
|---------------|---------------|-----------------|--------------|----------|-----------------------|---------------------------|----------------------|------------------------|----------------|
|               |               |                 | 11           | Bottom H | ole Location I        | f Different From          | Surface              |                        |                |
| JL or lot no. | Section       | Township<br>19S | Range<br>31E | Lot Idn  | Feet from the<br>2540 | North/South line<br>NORTH | Feet from the<br>660 | East/West line<br>EAST | County<br>EDDY |

#### WELL LOCATION AND ACREAGE DEDICATION PLAT

| <sup>1</sup> API Number    | <br><sup>2</sup> Poel Code | <sup>3</sup> Pool Name         |                        |
|----------------------------|----------------------------|--------------------------------|------------------------|
| 4 Property Code            |                            | operty Name<br>EDERAL COM      | 6 Well Number<br>502H  |
| <br><sup>7</sup> OGRID No. |                            | erator Name<br>ERVES OPERATING | * Elevation<br>3615.0' |

#### "Surface Location

| A 33 18S 31E                                    | 50 NORTH 990 EAST EDDY |  |  |  |  |  |  |  |
|-------------------------------------------------|------------------------|--|--|--|--|--|--|--|
| "Rottom Hole Location of Different From Surface |                        |  |  |  |  |  |  |  |

#### Bottom Hole Location II Different From Surface

| UL or lot no.<br>H | Section<br>4 | Township<br>19S | Range<br>31E | Lot Idn       | Feet from the<br>2540 | North/South line<br>NORTH | Feet from the<br>660 | East/West line<br>EAST                 | County<br>EDDY |
|--------------------|--------------|-----------------|--------------|---------------|-----------------------|---------------------------|----------------------|----------------------------------------|----------------|
| 12 Dedicated Acre  | es 13 J      | oint or Infill  | 14 Conse     | lidation Code | 15 Order No.          | K mi — W mikamiwe =       | 1.400 F.000 F.000 W  | • :::::::::::::::::::::::::::::::::::: |                |
|                    |              |                 |              |               |                       |                           |                      |                                        |                |