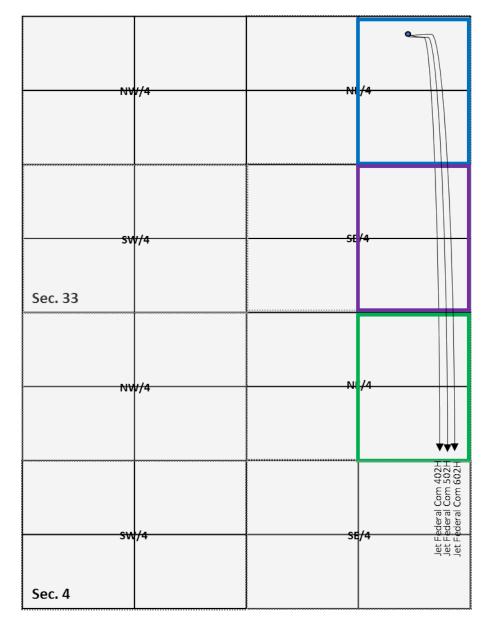

19 South, 31 East, N.M.P.M. Section 4: E½NE¼

Eddy County, New Mexico Bone Spring Formation

Tract 1: NM-28790 (80 Acres)

Tract 2: NMNM-12211 (80 Acres)

Tract 3: LC-069041 (80 Acres)

Oil Conservation Division Hearing Case No. 23404 Legacy Reserves Operating LP - Exhibit C-3

## Working Interest Ownership

Jet Fed Com 402H, 502H & 602H

| OWNER                        | INTEREST | STATUS      |
|------------------------------|----------|-------------|
| Legacy Reserves Operating LP | 66.6667% | Committed   |
| COG Operating LLC            | 31.6667% | Uncommitted |
| Concho Oil & Gas LLC         | 1.6667%  | Uncommitted |