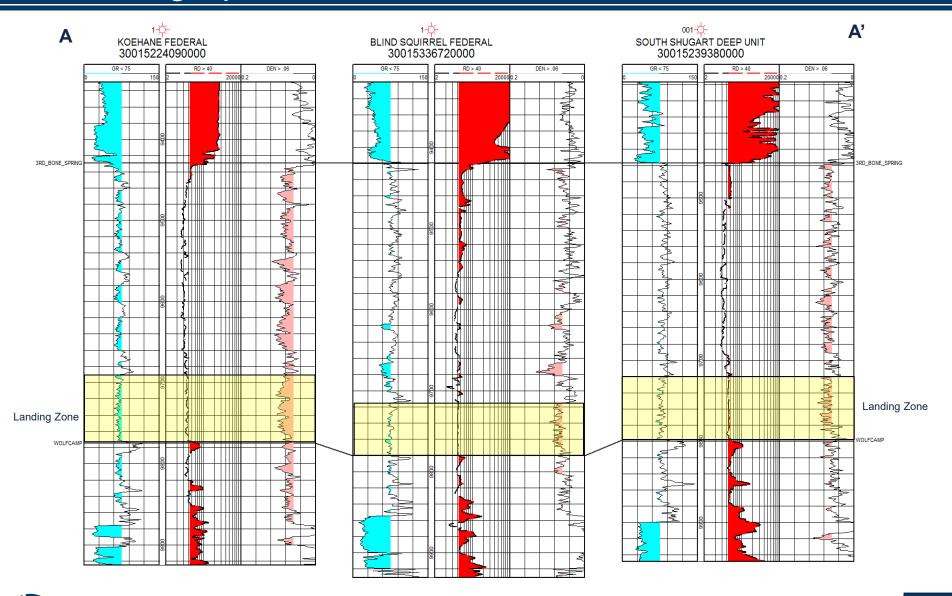

proposed wells are identified. The structure map shows regional down-dip to the southeast. I do

not observe any faulting, pinchouts, or other geologic impediments to developing this target

interval.

6. Legacy Exhibits D-3, D-6, and D-9 are stratigraphic cross-sections flattened on

the top of the 2<sup>nd</sup> Bone Spring formation. Each well in the cross-section contains a gamma ray,

resistivity, and porosity log. The cross-section demonstrates continuity and consistent thickness

across the target zone, and the well logs on the cross-section give a representative sample of the

2<sup>nd</sup> Bone Spring Sand. The landing zone is highlighted on the exhibit.

7. Based on the attached exhibits, I hereby conclude as follows: