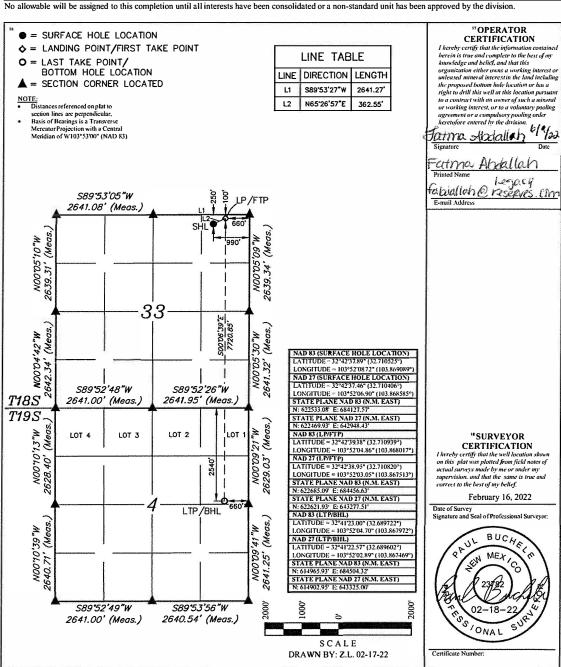

#### WELL LOCATION AND ACREAGE DEDICATION PLAT Property Code Froperty Name JET FEDERAL COM 602H OGRID No. \*Operator Name LEGACY RESERVES OPERATING 3614.9

|                  |               |                 |              |               | "Surface           | Location                  |                      |                        |                                         |
|------------------|---------------|-----------------|--------------|---------------|--------------------|---------------------------|----------------------|------------------------|-----------------------------------------|
| UL or lot no.    | Section<br>33 | Township<br>18S | Range<br>31E | Lot Idn       | Feet from the 350  | North/South line<br>NORTH | Feet from the<br>900 | East/West line<br>EAST | County<br>EDDY                          |
|                  |               |                 | 15           | Bottom H      | ole Location I     | f Different From          | Surface              |                        |                                         |
| UL or lot no.    | Section<br>4  | Township<br>19S | Range<br>31E | Lot Idn       | Feet from the 2540 | North/South line<br>NORTH | Feet from the<br>660 | East/West line<br>EAST | County<br>EDDY                          |
| 12 Dedicated Acr | es 13 J       | oint or Infill  | 14 Consc     | lidation Code | 15 Order No.       |                           |                      | 72                     | *************************************** |