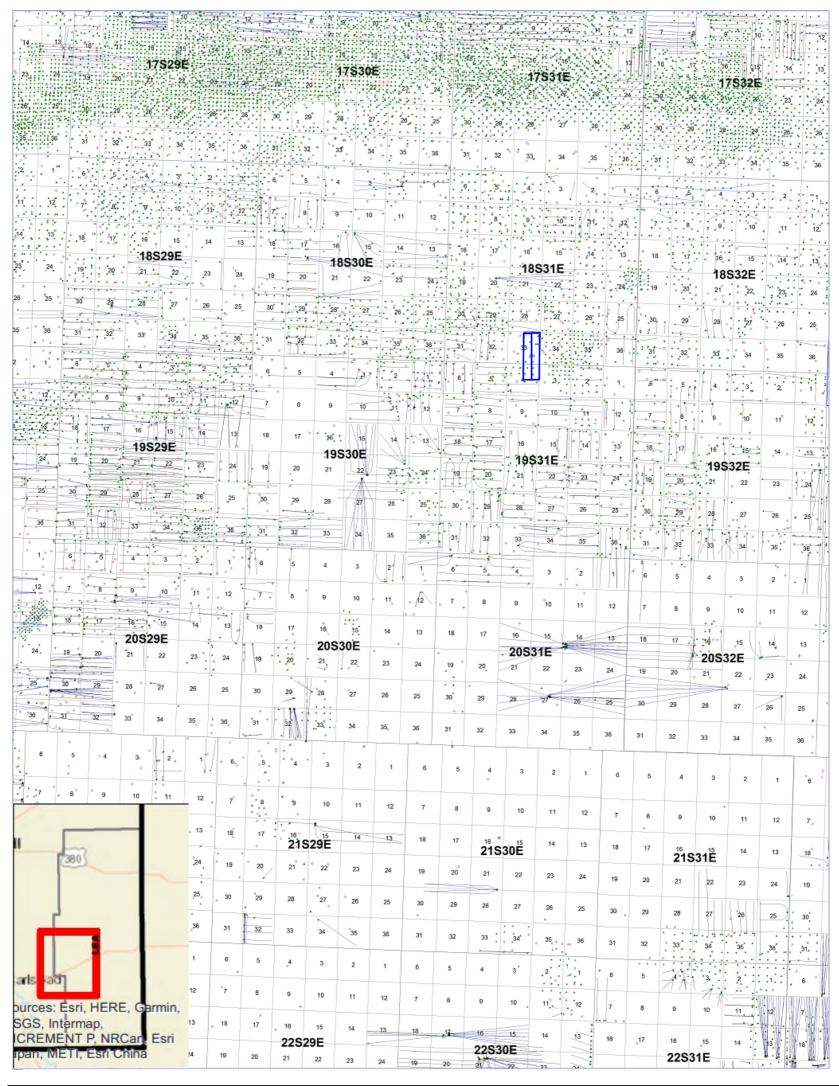

- 4. I am familiar with the applications filed by Legacy in these consolidated cases and the status of the lands in the subject lands.
- 5. Under Case No. 23404, Legacy seeks orders from the Division (1) creating standard 240-acre, more or less, spacing and proration units comprising lands in Section 33, Township 18 South, Range 31 East, N.M.P.M. and Section 4, Township 19 South, Range 31 East, N.M.P.M. Eddy County, New Mexico, and (2) pooling all uncommitted mineral interests in the Bone Spring formation as follows:
  - a. The **Jet Fed Com 402 H Well** (API No. Pending), the **Jet Fed Com 502 H Well** (API No. Pending), and the **Jet Fed Com 602 H Well** (API No. Pending), which will be drilled to the Bone Spring Formation, one of which will be the initial well in the unit, all to be horizontally drilled from a surface location in the NE<sup>1</sup>/<sub>4</sub>NE<sup>1</sup>/<sub>4</sub> of Section 33, Township 18 South, Range 31 East, N.M.P.M., to a bottom hole location in the SW<sup>1</sup>/<sub>4</sub>NE<sup>1</sup>/<sub>4</sub> of Section 4, Township 19 South, Range 31 East, N.M.P.M.; and
- 6. **Legacy Exhibit C-1** is a general location map showing the proposed Bone Spring formation spacing units. The acreage subject to the applications are federal lands.
- 7. **Legacy Exhibit C-2** contains the Form C-102s reflecting that the proposed Bone Spring wells to be drilled and completed in the subject units. The location of each well is orthodox and meets the Division's offset requirements.
- 8. A review of the Bone Spring Formation underlying the subject lands indicated that there are no overlapping spacing units in the Bone Spring Formation.
  - 9. **Legacy Exhibit C-3** outlines the proposed Bone Spring units and tracts therein.
- 10. **Legacy Exhibit C-4** sets forth the parties being pooled, the nature of their interests, and their last known address. The exhibit identifies the tract number, tract percentage