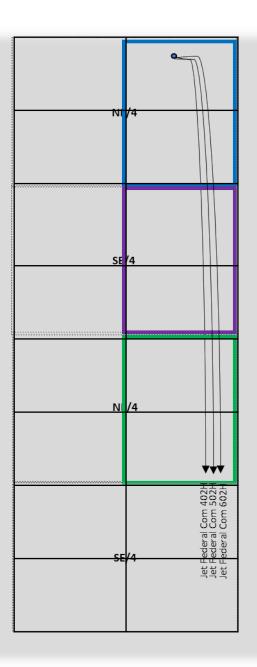

19 South, 31 East, N.M.P.M. Section 4: E½NE¼

Eddy County, New Mexico Bone Spring Formation

Tract 1: NM-28790 (80 Acres)

Tract 2: NMNM-12211 (80 Acres)

Tract 3: LC-069041 (80 Acres)

Oil Conservation Division Hearing Case No. 23404 Legacy Reserves Operating LP - Exhibit C-3

## Working Interest Ownership

Jet Fed Com 402H, 502H & 602H

| OWNER                        | INTEREST | STATUS      |
|------------------------------|----------|-------------|
| Legacy Reserves Operating LP | 66.6667% | Committed   |
| COG Operating LLC            | 31.6667% | Uncommitted |
| Concho Oil & Gas LLC         | 1.6667%  | Uncommitted |