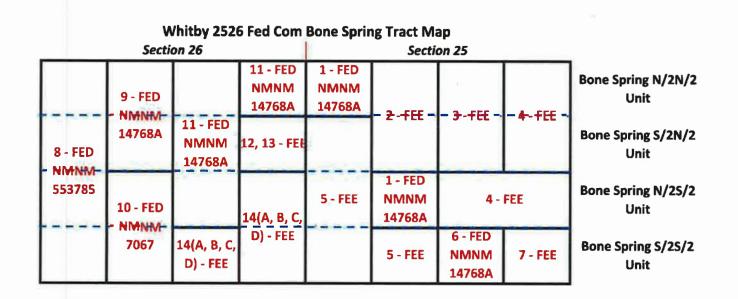

7. **Matador Exhibit C-2** identifies the tracts of land comprising the proposed horizontal spacing units. The land in the proposed spacing unit is comprised of federal and fee lands.

8. **Matador Exhibit C-3** identifies for each well the working interest owners that Matador is seeking to pool along with their respective ownership interest in each of the proposed horizontal spacing units. **Matador Exhibit C-3** also identifies the overriding royalty interest owners that Matador seeks to pool in respective case.