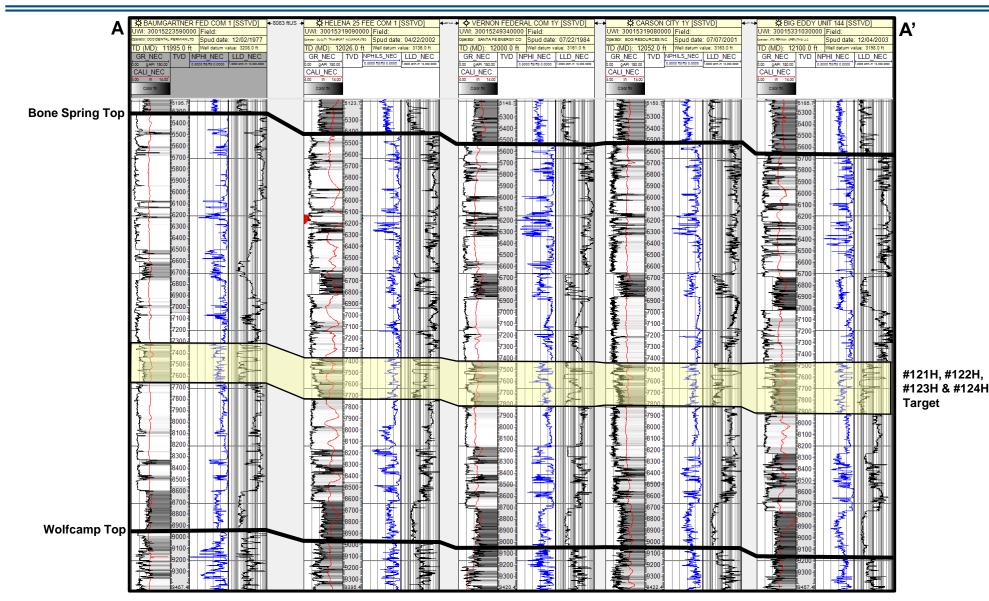

5. **Matador Exhibit C-1** contains the Form C-102 for each of the proposed wells. Matador understands that these Bone Spring wells will be assigned to the Carlsbad; Bone Spring East (Pool Code 96144). 6. The completed intervals for the proposed wells will remain within the standard offset required by the statewide rules set forth in 19.15.16.15 NMAC.