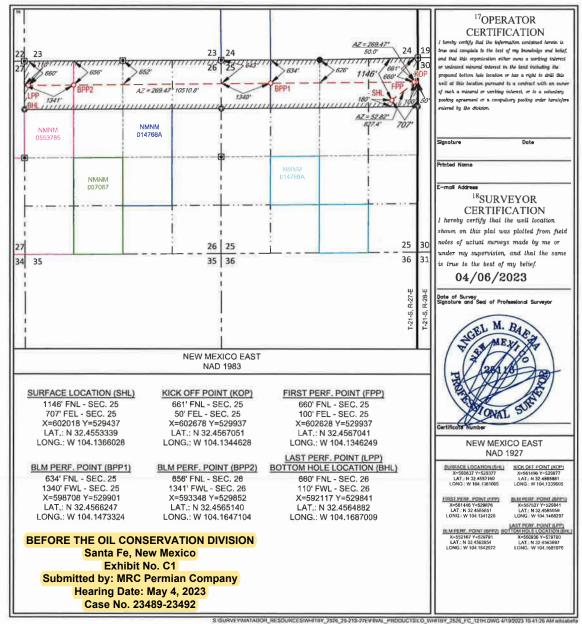

BEFORE THE OIL CONSERVATION DIVISION Santa Fe, New Mexico Exhibit No. C Submitted by: MRC Permian Company Hearing Date: May 4, 2023 Case No. 23489-23492 surface location in the NE/4 NE/4 (Unit A) of Section 25 to a bottom hole location in the NW/4 NW/4 (Unit D) of Section 26.

5. **Matador Exhibit C-1** contains the Form C-102 for each of the proposed wells. Matador understands that these Bone Spring wells will be assigned to the Carlsbad; Bone Spring East (Pool Code 96144). 6. The completed intervals for the proposed wells will remain within the standard offset required by the statewide rules set forth in 19.15.16.15 NMAC.