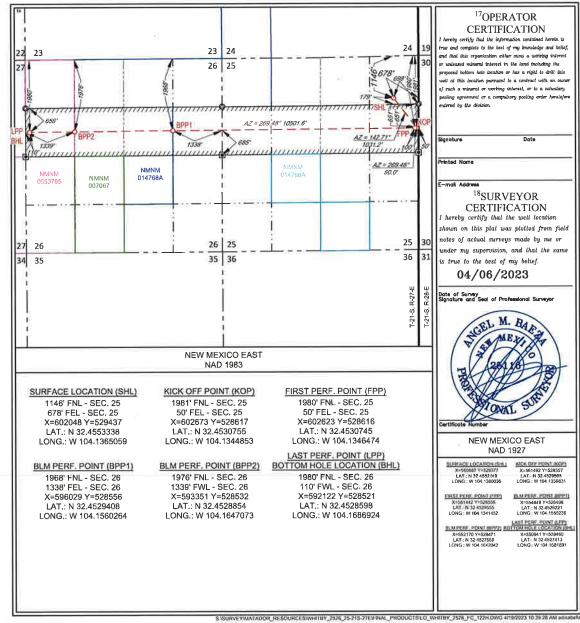

- b. Under Case No. 23490, MRC seeks to pool a standard 320-acre, more or less, horizontal well spacing unit comprised of the S/2 N/2 of Sections 25 and 26 and initially dedicate this Bone Spring spacing unit to the proposed Whitby 2526 Fed Com #122H well, to be horizontally drilled from a surface location in the NE/4 NE/4 (Unit A) of Section 25 to a bottom hole location in the SW/4 NW/4 (Unit E) of Section 26.
- c. Under Case No. 23491, MRC seeks to pool a standard 320-acre, more or less, horizontal well spacing unit comprised of the N/2 S/2 of Sections 25 and 26 and initially dedicate this Bone Spring spacing unit to the proposed Whitby 2526 Fed Com #123H well, to be horizontally drilled from a surface location in the NE/4 SE/4 (Unit I) of Section 25 to a bottom hole location in the NW/4 SW/4 (Unit L) of Section 26.
- d. Under Case No. 23492, MRC seeks to pool a standard 320-acre, more or less, horizontal well spacing unit comprised of the S/2 S/2 of Sections 25 and 26 and initially dedicate this Bone Spring spacing unit to the proposed Whitby 2526 Fed Com #124H well, to be horizontally drilled from a surface location in the NE/4 SE/4 (Unit I) of Section 25 to a bottom hole location in the SW/4 SW/4 (Unit M) of Section 26.

5. **Matador Exhibit C-1** contains the Form C-102 for each of the proposed wells. Matador understands that these Bone Spring wells will be assigned to the Carlsbad; Bone Spring East (Pool Code 96144). 6. The completed intervals for the proposed wells will remain within the standard offset required by the statewide rules set forth in 19.15.16.15 NMAC.