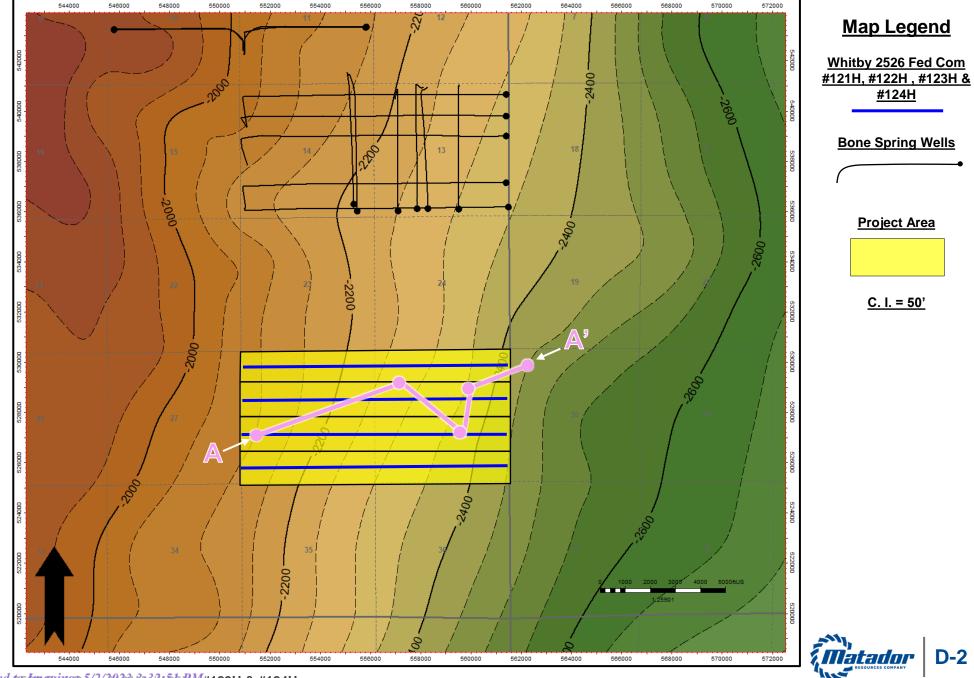

5. **Matador Exhibit C-1** contains the Form C-102 for each of the proposed wells. Matador understands that these Bone Spring wells will be assigned to the Carlsbad; Bone Spring East (Pool Code 96144). 6. The completed intervals for the proposed wells will remain within the standard offset required by the statewide rules set forth in 19.15.16.15 NMAC.