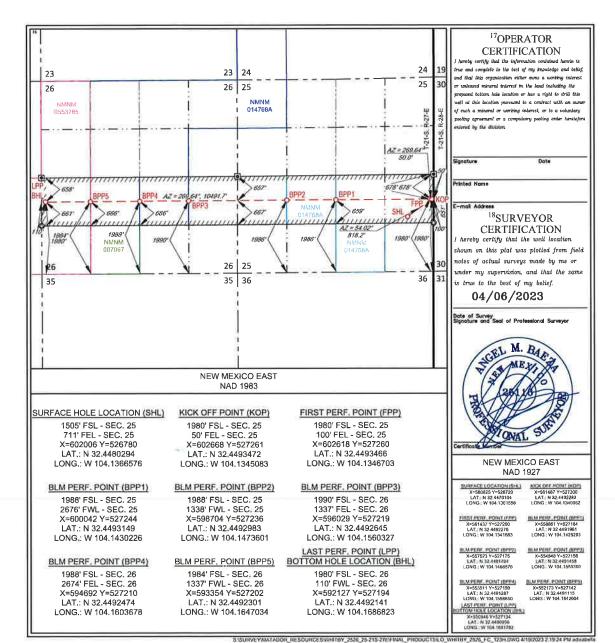

- b. Under Case No. 23490, MRC seeks to pool a standard 320-acre, more or less, horizontal well spacing unit comprised of the S/2 N/2 of Sections 25 and 26 and initially dedicate this Bone Spring spacing unit to the proposed Whitby 2526 Fed Com #122H well, to be horizontally drilled from a surface location in the NE/4 NE/4 (Unit A) of Section 25 to a bottom hole location in the SW/4 NW/4 (Unit E) of Section 26.
- c. Under Case No. 23491, MRC seeks to pool a standard 320-acre, more or less, horizontal well spacing unit comprised of the N/2 S/2 of Sections 25 and 26 and initially dedicate this Bone Spring spacing unit to the proposed Whitby 2526 Fed Com #123H well, to be horizontally drilled from a surface location in the NE/4 SE/4 (Unit I) of Section 25 to a bottom hole location in the NW/4 SW/4 (Unit L) of Section 26.
- d. Under Case No. 23492, MRC seeks to pool a standard 320-acre, more or less, horizontal well spacing unit comprised of the S/2 S/2 of Sections 25 and 26 and initially dedicate this Bone Spring spacing unit to the proposed Whitby 2526 Fed Com #124H well, to be horizontally drilled from a surface location in the NE/4 SE/4 (Unit I) of Section 25 to a bottom hole location in the SW/4 SW/4 (Unit M) of Section 26.

5. **Matador Exhibit C-1** contains the Form C-102 for each of the proposed wells. Matador understands that these Bone Spring wells will be assigned to the Carlsbad; Bone Spring East (Pool Code 96144). 6. The completed intervals for the proposed wells will remain within the standard offset required by the statewide rules set forth in 19.15.16.15 NMAC.