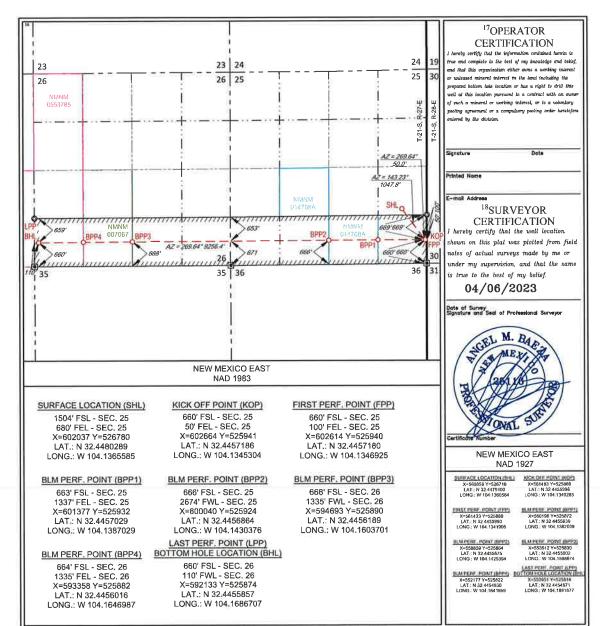

- b. Under Case No. 23490, MRC seeks to pool a standard 320-acre, more or less, horizontal well spacing unit comprised of the S/2 N/2 of Sections 25 and 26 and initially dedicate this Bone Spring spacing unit to the proposed Whitby 2526 Fed Com #122H well, to be horizontally drilled from a surface location in the NE/4 NE/4 (Unit A) of Section 25 to a bottom hole location in the SW/4 NW/4 (Unit E) of Section 26.
- c. Under Case No. 23491, MRC seeks to pool a standard 320-acre, more or less, horizontal well spacing unit comprised of the N/2 S/2 of Sections 25 and 26 and initially dedicate this Bone Spring spacing unit to the proposed Whitby 2526 Fed Com #123H well, to be horizontally drilled from a surface location in the NE/4 SE/4 (Unit I) of Section 25 to a bottom hole location in the NW/4 SW/4 (Unit L) of Section 26.
- d. Under Case No. 23492, MRC seeks to pool a standard 320-acre, more or less, horizontal well spacing unit comprised of the S/2 S/2 of Sections 25 and 26 and initially dedicate this Bone Spring spacing unit to the proposed Whitby 2526 Fed Com #124H well, to be horizontally drilled from a surface location in the NE/4 SE/4 (Unit I) of Section 25 to a bottom hole location in the SW/4 SW/4 (Unit M) of Section 26.

5. **Matador Exhibit C-1** contains the Form C-102 for each of the proposed wells. Matador understands that these Bone Spring wells will be assigned to the Carlsbad; Bone Spring East (Pool Code 96144). 6. The completed intervals for the proposed wells will remain within the standard offset required by the statewide rules set forth in 19.15.16.15 NMAC.