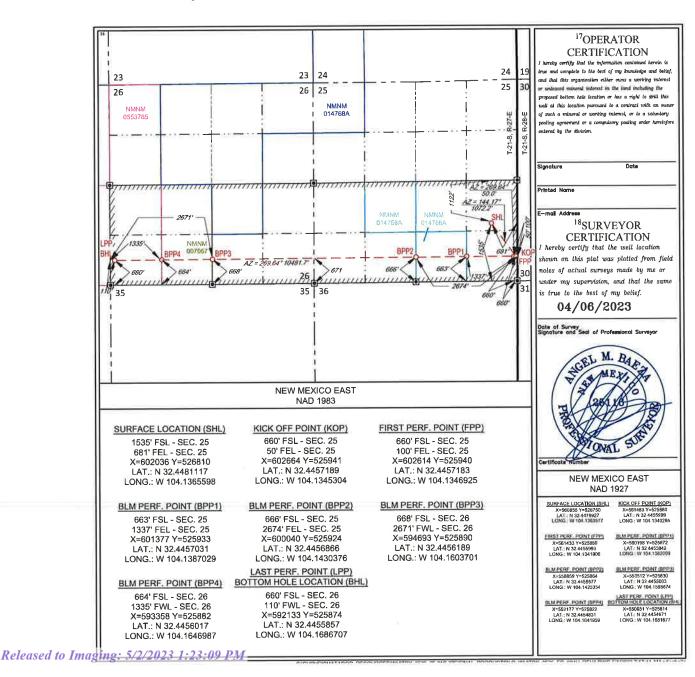

### WELL LOCATION AND ACREAGE DEDICATION PLAT

|                       | 'API Number                                                         | r        |                 | <sup>2</sup> Pool Code           |                          |                          | <sup>3</sup> Pool Na | me           | Δ             |           |  |  |
|-----------------------|---------------------------------------------------------------------|----------|-----------------|----------------------------------|--------------------------|--------------------------|----------------------|--------------|---------------|-----------|--|--|
|                       |                                                                     |          | 9               | 7208                             |                          | Lone Tree Draw; Wolfcamp |                      |              |               |           |  |  |
| <sup>4</sup> Property | Code                                                                |          | _               |                                  | 5Property No             | ime                      |                      |              | *Well Number  |           |  |  |
|                       |                                                                     |          |                 |                                  | ITBY 2526                | FED COM                  |                      |              | 2             | 202H      |  |  |
| OGRID No.             |                                                                     |          |                 |                                  |                          |                          |                      |              | 71            | Elevation |  |  |
| 22893                 | 7                                                                   |          | M               | MATADOR PRODUCTION COMPANY 3155' |                          |                          |                      |              |               | 3155'     |  |  |
|                       |                                                                     |          |                 |                                  | <sup>10</sup> Surface Lo | cation                   |                      |              |               |           |  |  |
| UL or lot no.         | t no. Section Township Range Lot Idn Feet from the North/South line |          |                 |                                  |                          | Feet from the            | Ea                   | st/West line | County        |           |  |  |
| A                     | 25                                                                  | 21-S     | 27-E            | -                                | 1116'                    | NORTH                    | 678'                 | EAS          | ST            | EDDY      |  |  |
|                       |                                                                     |          | 11 <sub>B</sub> | ottom Hol                        | e Location If D          | ifferent From Surf       | ace                  |              |               |           |  |  |
| III or let no         | I Souther                                                           | Township | Dange           | Lot Ida                          | Feet from the            | North/South line         | Feet from the        | Ee           | ast/West line | County    |  |  |

E 26 21-S 27-E - 1989' NORTH 110' WEST EDDY

12 Dedicated Acres 12 Joint or Infill 13 Consolidation Code 15 Order No.

District I 1625 N. French Dr., Hobbs, NM 88240 Phone: (575) 393-6161 Fex: (575) 393-0720 District II 811 S. Firis St., Artesia, NM 88210 Phone: (575) 748-1283 Fex: (575) 748-9720 District III 1000 Rio Brazos Road, Aztec, NM 87410 Phone: (505) 334-6178 Fex: (505) 334-6170 District IV 1220 S. St. Francis Dr., Santa Fe, NM 87505 Phone: (505) 476-3460 Fex: (505) 476-3462 State of New Mexico
Energy, Minerals & Natural Resources
Department
OIL CONSERVATION DIVISION
1220 South St. Francis Dr.
Santa Fe, NM 87505

FORM C-102
Revised August 1, 2011
Submit one copy to appropriate
District Office

AMENDED REPORT

WELL LOCATION AND ACREAGE DEDICATION PLAT

|                                                  | <sup>3</sup> API Number |                            |       | <sup>2</sup> Pool Code |               |                  | <sup>3</sup> Pool Na |                          |              |           |
|--------------------------------------------------|-------------------------|----------------------------|-------|------------------------|---------------|------------------|----------------------|--------------------------|--------------|-----------|
| 74160 Carlsbad; Wolfcamp                         |                         |                            |       |                        |               |                  |                      |                          | Eas          | st (Gas)  |
| *Property Code SProperty Name                    |                         |                            |       |                        |               |                  |                      | <sup>6</sup> Well Number |              |           |
| WHITBY 2526 FED COM                              |                         |                            |       |                        |               |                  |                      |                          |              | 202H      |
| 70GRID                                           | No.                     | *Operator Name             |       |                        |               |                  |                      |                          |              | Elevation |
| 2289                                             | 737                     | MATADOR PRODUCTION COMPANY |       |                        |               |                  |                      |                          | 3155         |           |
|                                                  |                         |                            |       |                        | 10 Surface Lo | cation           |                      |                          |              |           |
| UL or lot no.                                    | Section                 | Township                   | Range | Lot Idn                | Feet from the | North/South line | Feet from the        | Ea                       | st/West line | County    |
| A                                                | 25                      | 21-S                       | 27-E  | -                      | 1116'         | NORTH            | 678'                 | EAS                      | ST           | EDDY      |
| 11Bottom Hole Location If Different From Surface |                         |                            |       |                        |               |                  |                      |                          |              |           |
| UL or lot no.                                    | Section                 | Township                   | Range | Lot Idn                | Feet from the | North/South line | Feet from the        | E                        | st/West line | County    |
| E                                                | 26                      | 21-S                       | 27-E  | _                      | 1989'         | NORTH            | 110'                 | WE                       | ST           | EDDY      |

E 26 21-S 27-E - 1989' NORTH

11 Dedicated Acres 12 Joint or Infill 14 Consolidation Code 15 Order No.

District I (625 N. French Dr., Hobbs, NM 88240 Phone: (575) 393-6161 Fax: (575) 393-0720 District II 811 S. First St., Anesia, NM 88210 Phone: (575) 748-1283 Fax: (575) 748-9720 District III 1000 Rio Brazos Road, Aztec, NM 87410 Phone: (505) 334-6178 Fax: (505) 334-6170 District IV 1220 S. St. Francis Dr., Santa Fe, NM 87505