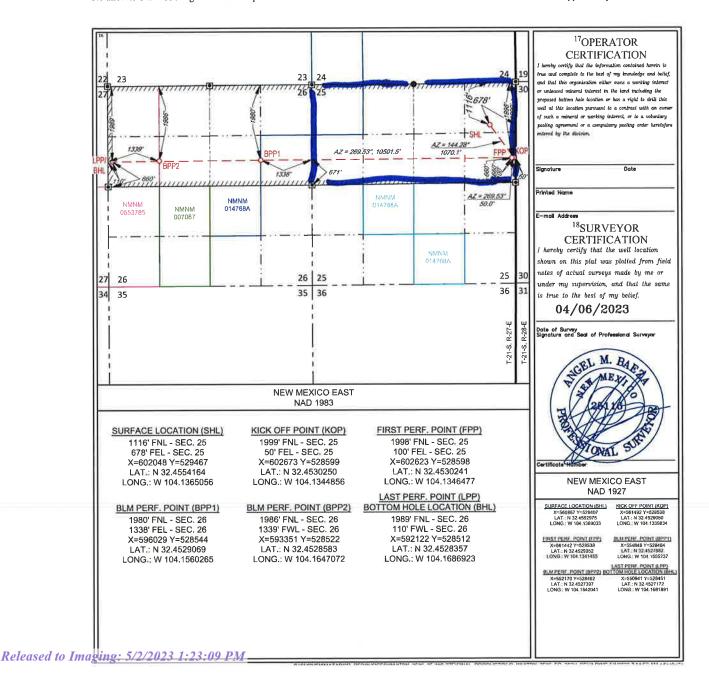

State of New Mexico
Energy, Minerals & Natural Resources
Department
OIL CONSERVATION DIVISION
1220 South St. Francis Dr.

FORM C-102
Revised August 1, 2011
Submit one copy to appropriate
District Office

AMENDED REPORT

#### WELL LOCATION AND ACREAGE DEDICATION PLAT

Santa Fe, NM 87505

| -             | API Number |          |                | <sup>1</sup> Pool Code |                         |                    | Pool Na       | me                     |               | <i>C</i> . |
|---------------|------------|----------|----------------|------------------------|-------------------------|--------------------|---------------|------------------------|---------------|------------|
|               |            |          | 7              | 4160                   |                         | Carlsbad;          | Wolte         | amp                    | Ecst          | r ( (543)  |
| *Property C   |            |          | SProperty Name |                        |                         |                    |               | 614                    | Vell Number   |            |
| . ,           |            |          |                | WHITBY 2526 FED COM    |                         |                    |               |                        | 204H          |            |
| OGRID !       |            |          | *Operator Name |                        |                         |                    |               | <sup>9</sup> Elevation |               |            |
| 7289          |            |          | MATADO         | R PRODUC               | ODUCTION COMPANY 3140'  |                    |               |                        |               |            |
|               |            |          |                |                        | <sup>10</sup> Surface L | ocation            |               |                        |               |            |
| UL or lot no. | Section    | Township | Range          | Lot ldn                | Feet from the           | North/South line   | Feel from the | E                      | ast/West line | County     |
| I             | 25         | 21-S     | 27-E           | _                      | 1535'                   | SOUTH              | 681'          | EAST EDDY              |               |            |
| -             |            | -        | 11             | Bottom Ho              | le Location If I        | Different From Sur | face          |                        |               |            |

North/South lln East/West lin County Feet from th UL or lot no. 110' **EDDY** 660 SOUTH WEST M 26 21-S 27-E Dedicated Acres Joint or Infill Order No. 640

No allowable will be assigned to this completion until all interests have been consolidated or a non-standard unit has been approved by the division.