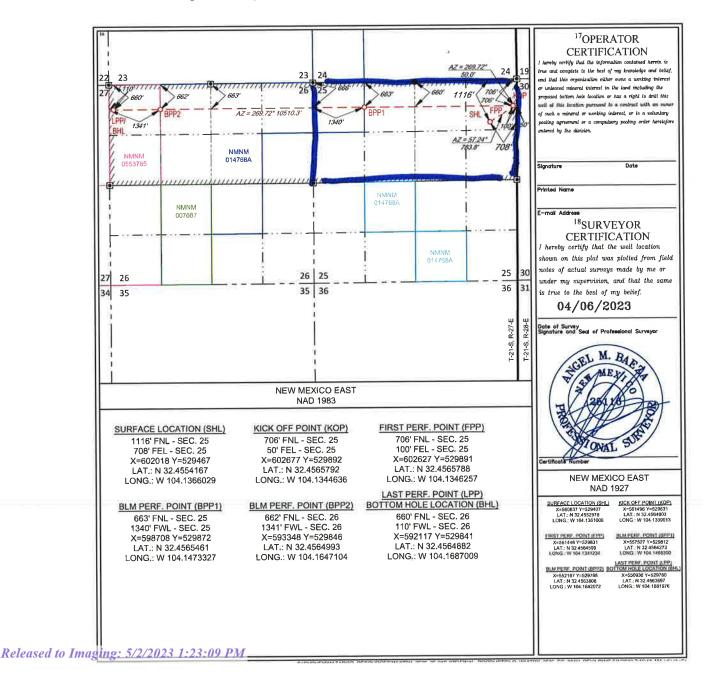

Phone: (505) 476-3460 Fax: (505) 476-3462

State of New Mexico
Energy, Minerals & Natural Resources
Department
OIL CONSERVATION DIVISION
1220 South St. Francis Dr.
Santa Fe, NM 87505

FORM C-102
Revised August 1, 2011
Submit one copy to appropriate
District Office

AMENDED REPORT

### WELL LOCATION AND ACREAGE DEDICATION PLAT

|                       | 'API Number                                                         | r        |                 | <sup>2</sup> Pool Code           |                          |                          | <sup>3</sup> Pool Na | me           | Δ             |           |  |  |
|-----------------------|---------------------------------------------------------------------|----------|-----------------|----------------------------------|--------------------------|--------------------------|----------------------|--------------|---------------|-----------|--|--|
|                       |                                                                     |          | 9               | 7208                             |                          | Lone Tree Draw; Wolfcamp |                      |              |               |           |  |  |
| <sup>4</sup> Property | Code                                                                |          | _               |                                  | 5Property No             | ime                      |                      |              | *Well Number  |           |  |  |
|                       |                                                                     |          |                 |                                  | ITBY 2526                | FED COM                  |                      |              | 2             | 202H      |  |  |
| OGRID No.             |                                                                     |          |                 |                                  |                          |                          |                      |              | 71            | Elevation |  |  |
| 22893                 | 7                                                                   |          | M               | MATADOR PRODUCTION COMPANY 3155' |                          |                          |                      |              |               | 3155'     |  |  |
|                       |                                                                     |          |                 |                                  | <sup>10</sup> Surface Lo | cation                   |                      |              |               |           |  |  |
| UL or lot no.         | t no. Section Township Range Lot Idn Feet from the North/South line |          |                 |                                  |                          | Feet from the            | Ea                   | st/West line | County        |           |  |  |
| A                     | 25                                                                  | 21-S     | 27-E            | -                                | 1116'                    | NORTH                    | 678'                 | EAS          | ST            | EDDY      |  |  |
|                       |                                                                     |          | 11 <sub>B</sub> | ottom Hol                        | e Location If D          | ifferent From Surf       | ace                  |              |               |           |  |  |
| III or let no         | I Souther                                                           | Township | Dange           | Lot Ida                          | Feet from the            | North/South line         | Feet from the        | Ee           | ast/West line | County    |  |  |

E 26 21-S 27-E - 1989' NORTH 110' WEST EDDY

12 Dedicated Acres 12 Joint or Infill 13 Consolidation Code 15 Order No.

District I 1625 N. French Dr., Hobbs, NM 88240 Phone: (575) 393-6161 Fex: (575) 393-0720 District II 811 S. Firis St., Artesia, NM 88210 Phone: (575) 748-1283 Fex: (575) 748-9720 District III 1000 Rio Brazos Road, Aztec, NM 87410 Phone: (505) 334-6178 Fex: (505) 334-6170 District IV 1220 S. St. Francis Dr., Santa Fe, NM 87505 Phone: (505) 476-3460 Fex: (505) 476-3462 State of New Mexico
Energy, Minerals & Natural Resources
Department
OIL CONSERVATION DIVISION
1220 South St. Francis Dr.
Santa Fe, NM 87505