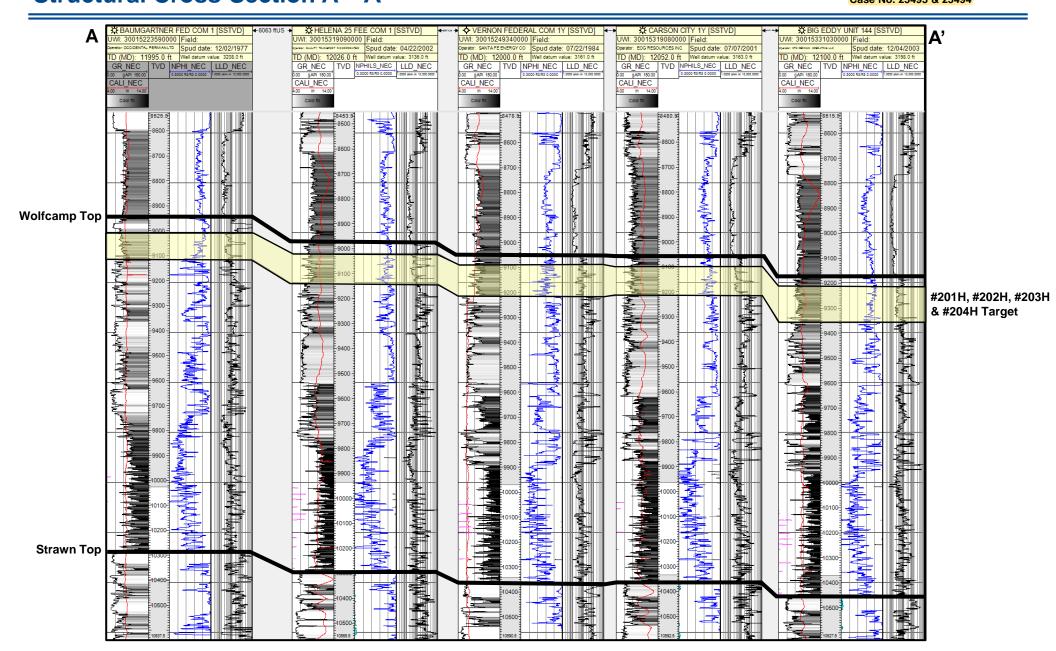

55 31€            | 255 125    | 255 33£ | 253 34E  | 255 35E | 255 366         | 255 17% | 255<br>3 ME   | BLK ASS  |
| 216     | 215.428                 | :265-23E     | 265 24E | 265 25E | 265 260 | 265 27E        | 265 205  | 100<br>New Mexi | 000ftUS | 100010             | 128        | 265 3 W | 265 34E  | 265 35E | 265.365         | 265 37E | 265<br>38E    | BLK A56  |

BEFORE THE OIL CONSERVATION BAVESION 77

Santa Fe, New Mexico
Exhibit No. D2

Submitted by: MRC Permian Company Hearing Date: May 4, 2023 Case No. 23493 & 23494



#### Map Legend

Whitby 2526 Fed Com #201H, #202H, #203H & #204H

**Wolfcamp Lateral Wells** 

**Project Area** 



<u>C. I. = 50'</u>

Santa Fe, New Mexico Exhibit No. D3

Submitted by: MRC Permian Company Hearing Date: May 4, 2023 Case No. 23493 & 23494



#### STATE OF NEW MEXICO ENERGY, MINERALS AND NATURAL RESOURCES DEPARTMENT OIL CONSERVATION DIVISION

APPLICATIONS OF MRC PERMIAN COMPANY FOR APPROVAL OF AN OVERLAPPING HORIZONTAL WELL SPACING UNIT AND COMPULSORY POOLING, EDDY COUNTY, NEW MEXICO.

CASE NOS. 23493-23494

## SELF-AFFIRMED STATEMENT OF PAULA M. VANCE

- 1. I am attorney in fact and authorized representative of MRC Permian Company ("MRC"), the Applicant herein. I have personal knowledge of the matters addressed herein and am competent to provide this self-affirmed statement.
- 2. The above-referenced applications and notice of the hearing on these applications was sent by certified mail to the locatable affected parties on the date set forth in the letters attached hereto.
- 3. The spreadsheet attached hereto contains the na