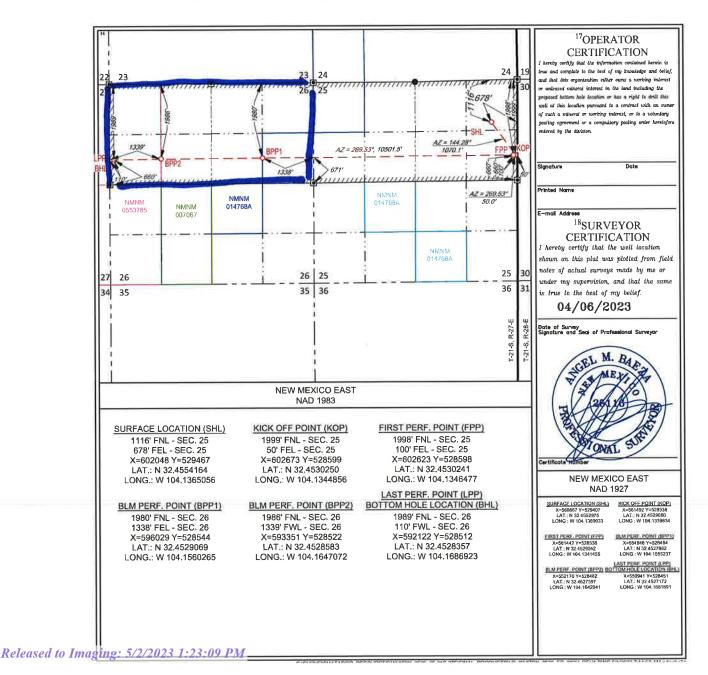

FORM C-102
Revised August 1, 2011
Submit one copy to appropriate
District Office

AMENDED REPORT

WELL LOCATION AND ACREAGE DEDICATION PLAT

|                                   | API Number                                       |              |       | <sup>2</sup> Pool Code |                                      | <sup>3</sup> Pool Name |               |           |               |        |
|-----------------------------------|--------------------------------------------------|--------------|-------|------------------------|--------------------------------------|------------------------|---------------|-----------|---------------|--------|
| 74160 (collaboration Wolfcamp, Ea |                                                  |              |       |                        |                                      |                        |               | East      | (5as)         |        |
| <sup>4</sup> Property C           | Code                                             |              |       | WH                     | <sup>5</sup> Property N<br>ITBY 2526 | lame /                 |               |           | ***           | 203H   |
| 72893                             |                                                  | Option / Imm |       |                        |                                      |                        |               | Elevation |               |        |
|                                   |                                                  |              |       |                        | 10 Surface Lo                        | ocation                |               |           |               |        |
| UL or lot no.                     | Section                                          | Township     | Range | Lot Idn                | Feet from the                        | North/South line       | Feet from the | E         | st/West line  | County |
| I                                 | 25                                               | 21-S         | 27-E  | -                      | 1535'                                | SOUTH                  | 711'          | EA        | ST            | EDDY   |
|                                   | 11Bottom Hole Location If Different From Surface |              |       |                        |                                      |                        |               |           |               |        |
| UL or lot no.                     | Section                                          | Township     | Range | Lot Idn                | Feet from the                        | North/South line       | Feet from the | E         | ast/West line |        |
| L                                 | 26                                               | 21-S         | 27-E  | -                      | 1955'                                | SOUTH                  | 110'          | WE        | ST            | EDDY   |

District I
1625 N, French Dr., Hobbs, NM 88240
Phone: (575) 393-6161 Fax: (575) 393-0720
District II
811 S, First St., Artesia, NM 88210
Phone: (575) 748-1283 Fax: (575) 748-9720
District III
1000 Rio Brazos Road, Aztec, NM 87410
Phone: (505) 343-6178 Fax: (505) 334-6170
District IV
1220 S, SI, Francis Dr., Santa Fe, NM 87505
Phone: (505) 476-3460 Fax: (505) 476-3462