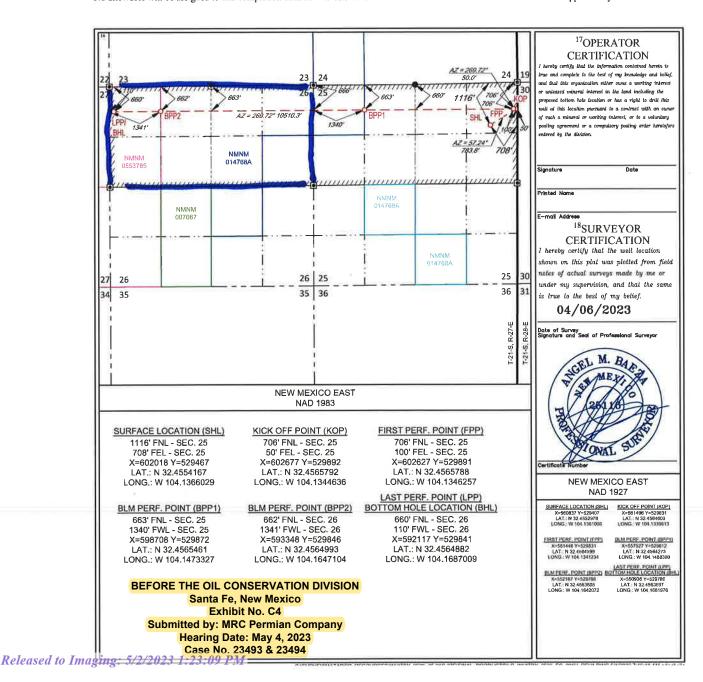

#### WELL LOCATION AND ACREAGE DEDICATION PLAT 97208 Wolfcam Property Code roperty Na 201H WHITBY 2526 FED COM OGRID No. Operator Name Elevation 3154' MATADOR PRODUCTION COMPANY 228937 10 Surface Location Range Lot Ic East/West li 1116' NORTH 708 EAST **EDDY** 21-S 27-E 25 A <sup>11</sup>Bottom Hole Location If Different From Surface Township UL or lot no. Feet from ti North/South lin Feel from th East/West li 660' NORTH 110' WEST **EDDY** 26 21-S 27-E D Dedicated Acres Order No.

District I 1625 N. French Dr., Hobbs, NM 88240 Phone: (575) 393-6161 Fax: (575) 393-0720 District III 811 S. First St., Artesia, NM 88210 Phone: (575) 748-1283 Fax: (575) 748-9720 District III 1000 Rio Brazos Road, Aziec, NM 87410 Phone: (505) 334-6178 Fax: (505) 334-6170 District IV 1220 S. St. Francis Dr., Santa Fc. NM 87505 Phone: (505) 476-3460 Fax: (505) 476-3462 State of New Mexico
Energy, Minerals & Natural Resources
Department
OIL CONSERVATION DIVISION
1220 South St. Francis Dr.

FORM C-102
Revised August 1, 2011
Submit one copy to appropriate
District Office

AMENDED REPORT

WELL LOCATION AND ACREAGE DEDICATION PLAT

Santa Fe, NM 87505

|                         | API Number |          |                 | <sup>2</sup> Pool Code |                              | <sup>3</sup> Pool Name |               |                        |              |           |  |  |
|-------------------------|------------|----------|-----------------|------------------------|------------------------------|------------------------|---------------|------------------------|--------------|-----------|--|--|
|                         |            |          | 1 7             | 4160                   |                              | Tarishad;              | Wolfco        | mp,                    |              |           |  |  |
| <sup>4</sup> Property ( | Code       |          |                 |                        | 5Property Na                 |                        |               | 1                      | *We          | Il Number |  |  |
|                         |            |          |                 |                        |                              | 2526 FED COM 201H      |               |                        |              |           |  |  |
| OGRID No.               |            |          |                 |                        |                              |                        |               | <sup>9</sup> Elevation |              |           |  |  |
| 2289                    |            |          | M               | IATADOF                | DOR PRODUCTION COMPANY 3154' |                        |               |                        |              |           |  |  |
|                         |            |          |                 |                        | <sup>10</sup> Surface Lo     | cation                 |               |                        |              |           |  |  |
| UL or let no.           | Section    | Township | Range           | Lot Idn                | Feet from the                | North/South line       | Feet from the | Eas                    | t/West line  | County    |  |  |
| A                       | 25         | 21-S     | 27-E            |                        | 1116'                        | NORTH                  | 708'          | EAS                    | ST           | EDDY      |  |  |
|                         |            |          | 11 <sub>B</sub> | ottom Hol              | e Location If D              | ifferent From Surf     | ace           |                        |              |           |  |  |
| III. or lot no.         | Section    | Township | Range           | Lot Idn                | Feet from the                | North/South line       | Feet from the | Ea                     | st/West line | County    |  |  |

D 26 21-S 27-E - 660' NORTH 110' WEST EDDY

1 Dedicated Acres 1 Joint or Infill Consolidation Code 1 Order No.

District 1
1625 N. Franch Dr., Hobbs, NM 88240
Phone: (575) 393-6161 Fax: (575) 393-0720
District 11
811 S. First St., Artesia, NM 88210
Phone: (575) 748-1283 Fax: (575) 748-9720
District 111
1000 Rio Brazos Road, Aztec, NM 87410
Phone: (505) 334-6178 Fax: (505) 334-6170
District VI
1220 S. St. Francis Dr., Sanla Fe, NM 87505