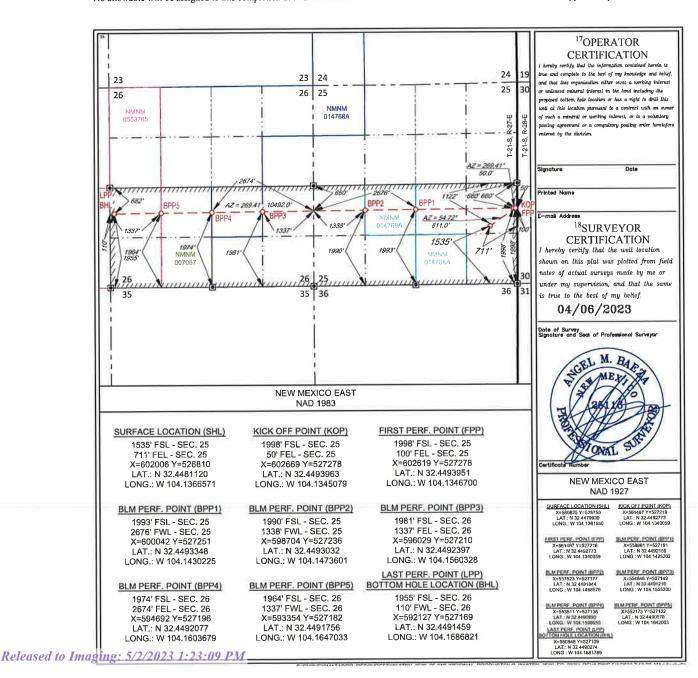

#### WELL LOCATION AND ACREAGE DEDICATION PLAT 97208 Wolfcam Property Code roperty Na 201H WHITBY 2526 FED COM OGRID No. Operator Name Elevation 3154' MATADOR PRODUCTION COMPANY 228937 10 Surface Location Range Lot Ic East/West li 1116' NORTH 708 EAST **EDDY** 21-S 27-E 25 A <sup>11</sup>Bottom Hole Location If Different From Surface Township UL or lot no. Feet from ti North/South lin Feel from th East/West li 660' NORTH 110' WEST **EDDY** 26 21-S 27-E D Dedicated Acres Order No.

FORM C-102
Revised August 1, 2011
Submit one copy to appropriate
District Office

AMENDED REPORT

WELL LOCATION AND ACREAGE DEDICATION PLAT

Santa Fe, NM 87505

|                         | API Number |          |                 | <sup>2</sup> Pool Code |                              | <sup>3</sup> Pool Name |               |                        |              |           |  |  |
|-------------------------|------------|----------|-----------------|------------------------|------------------------------|------------------------|---------------|------------------------|--------------|-----------|--|--|
|                         |            |          | 1 7             | 4160                   |                              | Tarishad;              | Wolfco        | mp,                    |              |           |  |  |
| <sup>4</sup> Property ( | Code       |          |                 |                        | 5Property Na                 |                        |               | 1                      | *We          | Il Number |  |  |
|                         |            |          |                 |                        |                              | 2526 FED COM 201H      |               |                        |              |           |  |  |
| OGRID No.               |            |          |                 |                        |                              |                        |               | <sup>9</sup> Elevation |              |           |  |  |
| 2289                    |            |          | M               | IATADOF                | DOR PRODUCTION COMPANY 3154' |                        |               |                        |              |           |  |  |
|                         |            |          |                 |                        | <sup>10</sup> Surface Lo     | cation                 |               |                        |              |           |  |  |
| UL or let no.           | Section    | Township | Range           | Lot Idn                | Feet from the                | North/South line       | Feet from the | Eas                    | t/West line  | County    |  |  |
| A                       | 25         | 21-S     | 27-E            |                        | 1116'                        | NORTH                  | 708'          | EAS                    | ST           | EDDY      |  |  |
|                         |            |          | 11 <sub>B</sub> | ottom Hol              | e Location If D              | ifferent From Surf     | ace           |                        |              |           |  |  |
| III. or lot no.         | Section    | Township | Range           | Lot Idn                | Feet from the                | North/South line       | Feet from the | Ea                     | st/West line | County    |  |  |

D 26 21-S 27-E - 660' NORTH 110' WEST EDDY

1 Dedicated Acres 1 Joint or Infill Consolidation Code 1 Order No.

District 1
1625 N. Franch Dr., Hobbs, NM 88240
Phone: (575) 393-6161 Fax: (575) 393-0720
District 11
811 S. First St., Artesia, NM 88210
Phone: (575) 748-1283 Fax: (575) 748-9720
District 111
1000 Rio Brazos Road, Aztec, NM 87410
Phone: (505) 334-6178 Fax: (505) 334-6170
District VI
1220 S. St. Francis Dr., Sanla Fe, NM 87505