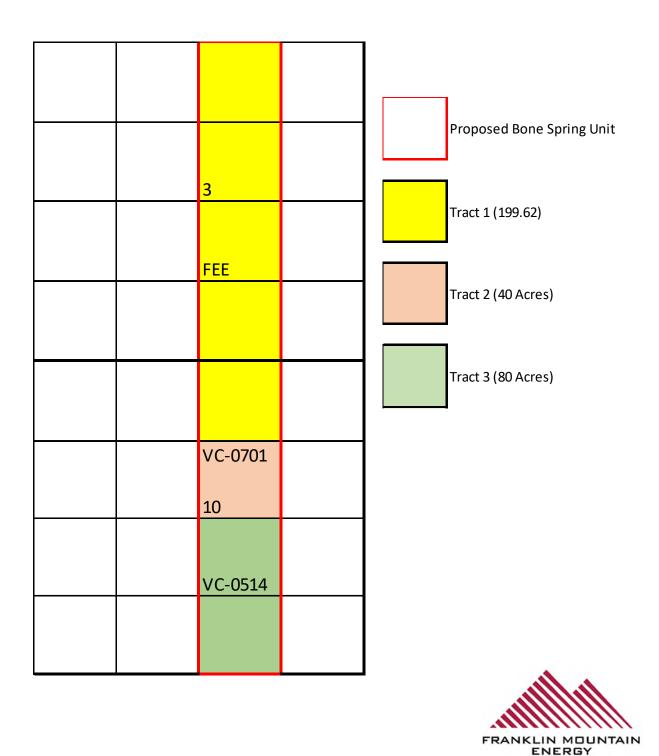

### **Lease Tract Map**

# Case No. 23566 W/2E/2 of Sections 3 & 10-T19S-R35E, 319.62 Acres Eagle State Com 303H