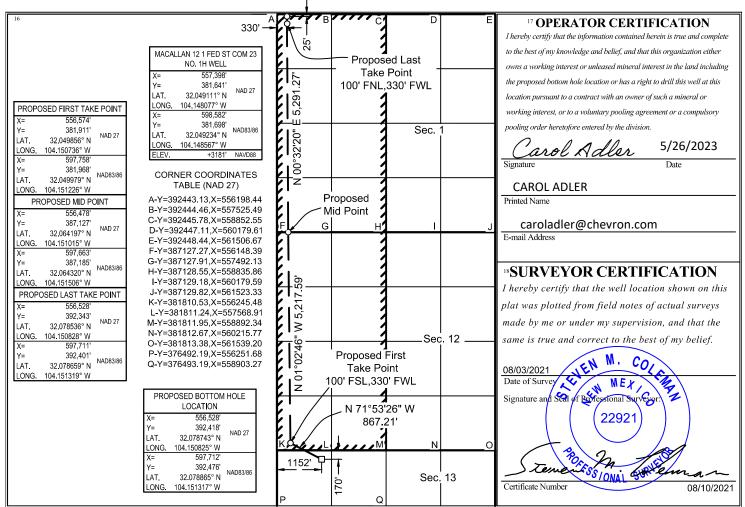

### WELL LOCATION AND ACREAGE DEDICATION PLAT

| 1 API Number               |  | <sup>2</sup> Pool Code | <sup>3</sup> Pool Name     |                        |  |  |
|----------------------------|--|------------------------|----------------------------|------------------------|--|--|
| 30-015-50181               |  | 16800                  | PRING                      |                        |  |  |
| <sup>4</sup> Property Code |  | <sup>5</sup> Pr        | <sup>5</sup> Property Name |                        |  |  |
| 332912                     |  | MACALLAN               | 1H                         |                        |  |  |
| <sup>7</sup> OGRID No.     |  | 8 OI                   | perator Name               | <sup>9</sup> Elevation |  |  |
| 4323                       |  | CHEVR                  | ON U.S.A. INC.             | 3181'                  |  |  |

<sup>10</sup> Surface Location

| UL or lot no. | Section | Township | Range             | Lot Idn | Feet from the | North/South line | Feet from the | East/West line | County |
|---------------|---------|----------|-------------------|---------|---------------|------------------|---------------|----------------|--------|
| D             | 13      | 26 SOUTH | 27 EAST, N.M.P.M. |         | 170'          | NORTH            | 1152'         | WEST           | EDDY   |

<sup>11</sup> Bottom Hole Location If Different From Surface

| Ī | UL or lot no.             | Secti   | on Township     | Range                                          | Lot Idn   | Feet from the | North/South line | Feet from the | East/West line | County |
|---|---------------------------|---------|-----------------|------------------------------------------------|-----------|---------------|------------------|---------------|----------------|--------|
|   | D                         | 1       | 26 SOUTH        | 27 EAST, N.M.P.M.                              |           | 25'           | NORTH            | 330'          | WEST           | EDDY   |
| Ī | <sup>12</sup> Dedicated A | cres 13 | Joint or Infill | <sup>14</sup> Consolidation Code <sup>15</sup> | Order No. |               |                  |               |                |        |
|   | 640                       |         | INFILL          |                                                |           |               |                  |               |                |        |

DEFINING

640

<u>District I</u> 1625 N. French Dr., Hobbs, NM 88240 Phone: (575) 393-6161 Fax: (575) 393-0720 <u>District II</u>

811 S. First St., Artesia, NM 88210 Phone: (575) 748-1283 Fax: (575) 748-9720 <u>District III</u> 1000 Rio Brazos Road, Aztec, NM 87410