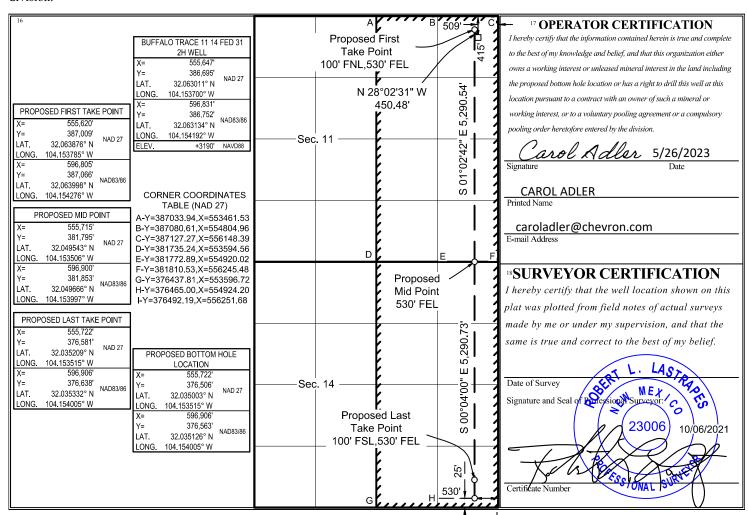

#### WELL LOCATION AND ACREAGE DEDICATION PLAT

| API Number                 |  | <sup>2</sup> Pool Code      |                         |                        |
|----------------------------|--|-----------------------------|-------------------------|------------------------|
| 30-015-53599               |  | 16800                       | DELAWARE RIVER: BONE SI | PRING                  |
| <sup>4</sup> Property Code |  | <sup>5</sup> Pr             | operty Name             | 6 Well Number          |
| 333784                     |  | BUFFALO T                   | TRACE 11 14 FED 31      | 2H                     |
| <sup>7</sup> OGRID No.     |  | <sup>8</sup> O <sub>F</sub> | perator Name            | <sup>9</sup> Elevation |
| 4323                       |  | CHEVR                       | ON U.S.A. INC.          | 3190'                  |

#### <sup>10</sup> Surface Location

|                | <sup>10</sup> Surface Location                               |              |                                                |           |               |                  |               |                |        |  |  |  |
|----------------|--------------------------------------------------------------|--------------|------------------------------------------------|-----------|---------------|------------------|---------------|----------------|--------|--|--|--|
| UL or lot no.  | Section                                                      | Township     | Range                                          | Lot Idn   | Feet from the | North/South line | Feet from the | East/West line | County |  |  |  |
| A              | 11                                                           | 26 SOUTH     | 27 EAST, N.M.P.M.                              |           | 415'          | NORTH            | 509'          | EAST           | EDDY   |  |  |  |
|                | <sup>11</sup> Bottom Hole Location If Different From Surface |              |                                                |           |               |                  |               |                |        |  |  |  |
| UL or lot no.  | Section                                                      | Township     | Range                                          | Lot Idn   | Feet from the | North/South line | Feet from the | East/West line | County |  |  |  |
| P              | 14                                                           | 26 SOUTH     | 27 EAST, N.M.P.M.                              |           | 25'           | SOUTH            | 530'          | EAST           | EDDY   |  |  |  |
| 12 Dedicated A | cres 13 Joi                                                  | nt or Infill | <sup>14</sup> Consolidation Code <sup>15</sup> | Order No. |               |                  |               |                |        |  |  |  |
| 640            | ]                                                            | INFILL       |                                                |           |               |                  |               |                |        |  |  |  |