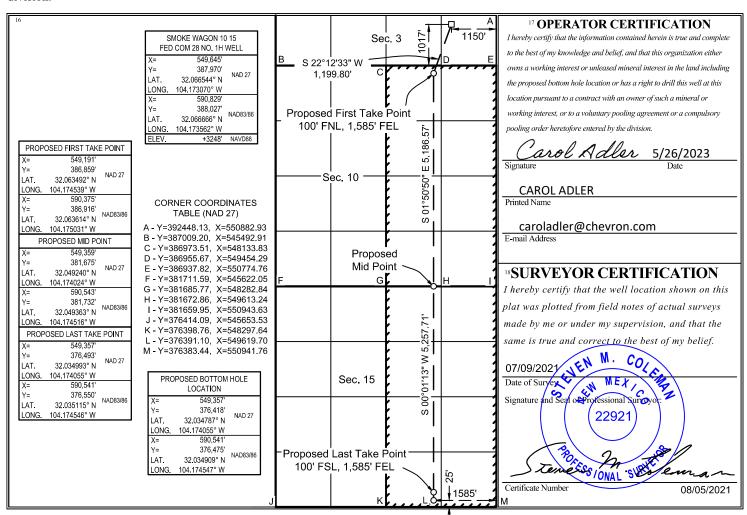

#### WELL LOCATION AND ACREAGE DEDICATION PLAT

| <sup>1</sup> API Numbe     | r 64010 Pool Code      | 64010 Pool Code 3 Pool Name  |                        |  |
|----------------------------|------------------------|------------------------------|------------------------|--|
| 30-015-50182               | 04010 <sub>30215</sub> | 30215 WELCH: BONE SPRING     |                        |  |
| <sup>4</sup> Property Code | <sup>5</sup> P1        | roperty Name                 | 6 Well Number          |  |
| 333570                     | SMOKE WAG              | SMOKE WAGON 10 15 FED COM 28 |                        |  |
| <sup>7</sup> OGRID No.     | 8 O <sub>1</sub>       | perator Name                 | <sup>9</sup> Elevation |  |
| 4323                       | CHEVR                  | ON U.S.A. INC.               | 3248'                  |  |
|                            | 10 C                   | Cons. I marting              |                        |  |

#### <sup>10</sup> Surface Location

| UL or lot no.                                                            | Section                                                      | Township | Range             | Lot Idn | Feet from the | North/South line | Feet from the | East/West line | County |  |  |
|--------------------------------------------------------------------------|--------------------------------------------------------------|----------|-------------------|---------|---------------|------------------|---------------|----------------|--------|--|--|
| P                                                                        | 3                                                            | 26 SOUTH | 27 EAST, N.M.P.M. |         | 1017'         | SOUTH            | 1150'         | EAST           | EDDY   |  |  |
|                                                                          | <sup>11</sup> Bottom Hole Location If Different From Surface |          |                   |         |               |                  |               |                |        |  |  |
| UL or lot no.                                                            | Section                                                      | Township | Range             | Lot Idn | Feet from the | North/South line | Feet from the | East/West line | County |  |  |
| О                                                                        | 15                                                           | 26 SOUTH | 27 EAST, N.M.P.M. |         | 25'           | SOUTH            | 1585'         | EAST           | EDDY   |  |  |
| 12 Dedicated Acres 13 Joint or Infill 14 Consolidation Code 15 Order No. |                                                              |          |                   |         |               |                  |               |                |        |  |  |

<u>District I</u> 1625 N. French Dr., Hobbs, NM 88240 Phone: (575) 393-6161 Fax: (575) 393-0720 <u>District II</u> 811 S. First St., Arlesia, NM 88210

Phone: (575) 748-1283 Fax: (575) 748-9720 <u>District III</u> 1000 Rio Brazos Road, Aztec, NM 87410 Phone: (505) 334-6178 Fax: (505) 334-6170

<u>District IV</u> 1220 S. St. Francis Dr., Santa Fe, NM 87505 Phone: (505) 476-3460 Fax: (505) 476-3462

12 Dedicated Acres

13 Joint or Infill

State of New Mexico
Energy, Minerals & Natural Resources Department
OIL CONSERVATION DIVISION
1220 South St. Francis Dr.
Santa Fe, NM 87505