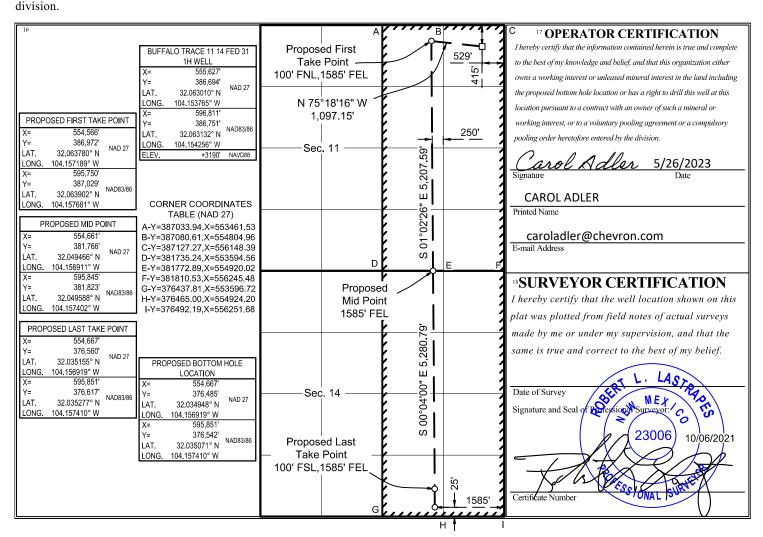

#### WELL LOCATION AND ACREAGE DEDICATION PLAT

| <sup>1</sup> API Number    |  | <sup>2</sup> Pool Code      |                         |                        |
|----------------------------|--|-----------------------------|-------------------------|------------------------|
| 30-015-53393               |  | 16800                       | DELAWARE RIVER: BONE SI | PRING                  |
| <sup>4</sup> Property Code |  | <sup>5</sup> Pr             | operty Name             | 6 Well Number          |
| 333784                     |  | BUFFALO T                   | TRACE 11 14 FED 31      | 1H                     |
| <sup>7</sup> OGRID No.     |  | <sup>8</sup> O <sub>I</sub> | perator Name            | <sup>9</sup> Elevation |
| 4323                       |  | CHEVR                       | ON U.S.A. INC.          | 3190'                  |

#### <sup>10</sup> Surface Location

| Sulface Econicii                                             |         |          |                   |         |               |                  |               |                |        |  |  |
|--------------------------------------------------------------|---------|----------|-------------------|---------|---------------|------------------|---------------|----------------|--------|--|--|
| UL or lot no.                                                | Section | Township | Range             | Lot Idn | Feet from the | North/South line | Feet from the | East/West line | County |  |  |
| A                                                            | 11      | 26 SOUTH | 27 EAST, N.M.P.M. |         | 415'          | NORTH            | 529'          | EAST           | EDDY   |  |  |
| <sup>11</sup> Bottom Hole Location If Different From Surface |         |          |                   |         |               |                  |               |                |        |  |  |
| UL or lot no.                                                | Section | Township | Range             | Lot Idn | Feet from the | North/South line | Feet from the | East/West line | County |  |  |
| 0                                                            | 14      | 26 SOUTH | 27 EAST. N.M.P.M. |         | 25'           | SOUTH            | 1585'         | EAST           | EDDY   |  |  |