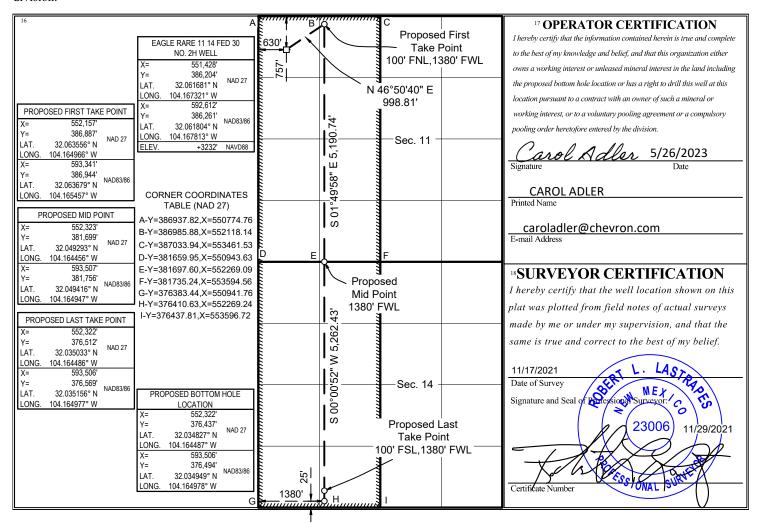

### WELL LOCATION AND ACREAGE DEDICATION PLAT

| <sup>1</sup> API Numbe     | PI Number <sup>2</sup> Pool Code |                            | <sup>3</sup> Pool Name      |               |  |  |  |
|----------------------------|----------------------------------|----------------------------|-----------------------------|---------------|--|--|--|
| 30-015-53224               |                                  | 16800                      | DELAWARE RIVER: BONE SPRING |               |  |  |  |
| <sup>4</sup> Property Code |                                  | <sup>5</sup> Pr            | roperty Name                | 6 Well Number |  |  |  |
| 333642                     |                                  | EAGLE RA                   | ARE 11 14 FED 30            | 2H            |  |  |  |
| <sup>7</sup> OGRID No.     |                                  | <sup>8</sup> Operator Name |                             |               |  |  |  |
| 4323                       |                                  | CHEVR                      | ON U.S.A. INC.              | 3232'         |  |  |  |

|                                       | <sup>10</sup> Surface Location                    |              |                          |           |               |                  |               |                |        |  |  |  |
|---------------------------------------|---------------------------------------------------|--------------|--------------------------|-----------|---------------|------------------|---------------|----------------|--------|--|--|--|
| UL or lot no.                         | Section                                           | Township     | Range                    | Lot Idn   | Feet from the | North/South line | Feet from the | East/West line | County |  |  |  |
| D                                     | 11                                                | 26 SOUTH     | 27 EAST, N.M.P.M.        |           | 757'          | NORTH            | 630'          | WEST           | EDDY   |  |  |  |
|                                       | 11 Bottom Hole Location If Different From Surface |              |                          |           |               |                  |               |                |        |  |  |  |
| UL or lot no.                         | Section                                           | Township     | Range                    | Lot Idn   | Feet from the | North/South line | Feet from the | East/West line | County |  |  |  |
| M                                     | 14                                                | 26 SOUTH     | 27 EAST, N.M.P.M.        |           | 25'           | SOUTH            | 1380'         | WEST           | EDDY   |  |  |  |
| 12 Dedicated Acres 13 Joint or Infill |                                                   | nt or Infill | 14 Consolidation Code 15 | Order No. |               |                  |               |                |        |  |  |  |
| 640 DI                                |                                                   | EFINING      |                          |           |               |                  |               |                |        |  |  |  |