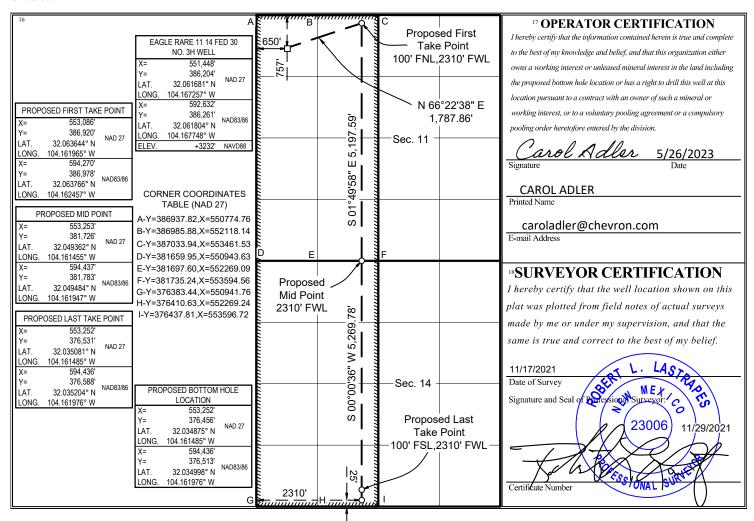

### WELL LOCATION AND ACREAGE DEDICATION PLAT

| <sup>1</sup> API Number    |  | <sup>2</sup> Pool Code | <sup>3</sup> Pool Name  |               |  |  |
|----------------------------|--|------------------------|-------------------------|---------------|--|--|
| 30-015-53225               |  | 16800                  | DELAWARE RIVER: BONE SI | PRING         |  |  |
| <sup>4</sup> Property Code |  | <sup>5</sup> Pr        | operty Name             | 6 Well Number |  |  |
| 333642                     |  | EAGLE RA               | ARE 11 14 FED 30        | 1H            |  |  |
| <sup>7</sup> OGRID No.     |  | 8 Operator Name        |                         |               |  |  |
| 4323                       |  | CHEVR                  | ON U.S.A. INC.          | 3232'         |  |  |

#### <sup>10</sup> Surface Location

|   | Surface Education                                       |         |              |                                                |           |               |                  |               |                |        |  |  |
|---|---------------------------------------------------------|---------|--------------|------------------------------------------------|-----------|---------------|------------------|---------------|----------------|--------|--|--|
|   | UL or lot no.                                           | Section | Township     | Range                                          | Lot Idn   | Feet from the | North/South line | Feet from the | East/West line | County |  |  |
|   | D                                                       | 11      | 26 SOUTH     | 27 EAST, N.M.P.M.                              |           | 756'          | NORTH            | 610'          | WEST           | EDDY   |  |  |
| _ | Bottom Hole Location If Different From Surface          |         |              |                                                |           |               |                  |               |                |        |  |  |
| Ī | UL or lot no.                                           | Section | Township     | Range                                          | Lot Idn   | Feet from the | North/South line | Feet from the | East/West line | County |  |  |
|   | M                                                       | 14      | 26 SOUTH     | 27 EAST, N.M.P.M.                              |           | 25'           | SOUTH            | 330'          | WEST           | EDDY   |  |  |
|   | <sup>12</sup> Dedicated Acres <sup>13</sup> Joint or In |         | nt or Infill | <sup>14</sup> Consolidation Code <sup>15</sup> | Order No. |               |                  |               |                |        |  |  |

### WELL LOCATION AND ACREAGE DEDICATION PLAT

| <sup>1</sup> API Numbe     | PI Number <sup>2</sup> Pool Code |                            | <sup>3</sup> Pool Name      |               |  |  |  |
|----------------------------|----------------------------------|----------------------------|-----------------------------|---------------|--|--|--|
| 30-015-53224               |                                  | 16800                      | DELAWARE RIVER: BONE SPRING |               |  |  |  |
| <sup>4</sup> Property Code |                                  | <sup>5</sup> Pr            | roperty Name                | 6 Well Number |  |  |  |
| 333642                     |                                  | EAGLE RA                   | ARE 11 14 FED 30            | 2H            |  |  |  |
| <sup>7</sup> OGRID No.     |                                  | <sup>8</sup> Operator Name |                             |               |  |  |  |
| 4323                       |                                  | CHEVR                      | ON U.S.A. INC.              | 3232'         |  |  |  |

|                                       | <sup>10</sup> Surface Location                    |              |                          |           |               |                  |               |                |        |  |  |  |
|---------------------------------------|---------------------------------------------------|--------------|--------------------------|-----------|---------------|------------------|---------------|----------------|--------|--|--|--|
| UL or lot no.                         | Section                                           | Township     | Range                    | Lot Idn   | Feet from the | North/South line | Feet from the | East/West line | County |  |  |  |
| D                                     | 11                                                | 26 SOUTH     | 27 EAST, N.M.P.M.        |           | 757'          | NORTH            | 630'          | WEST           | EDDY   |  |  |  |
|                                       | 11 Bottom Hole Location If Different From Surface |              |                          |           |               |                  |               |                |        |  |  |  |
| UL or lot no.                         | Section                                           | Township     | Range                    | Lot Idn   | Feet from the | North/South line | Feet from the | East/West line | County |  |  |  |
| M                                     | 14                                                | 26 SOUTH     | 27 EAST, N.M.P.M.        |           | 25'           | SOUTH            | 1380'         | WEST           | EDDY   |  |  |  |
| 12 Dedicated Acres 13 Joint or Infill |                                                   | nt or Infill | 14 Consolidation Code 15 | Order No. |               |                  |               |                |        |  |  |  |
| 640 DI                                |                                                   | EFINING      |                          |           |               |                  |               |                |        |  |  |  |

### WELL LOCATION AND ACREAGE DEDICATION PLAT

| <sup>1</sup> API Number    |  | <sup>2</sup> Pool Code | <sup>3</sup> Pool Name  |                        |  |  |
|----------------------------|--|------------------------|-------------------------|------------------------|--|--|
| 30-015-53226               |  | 16800                  | DELAWARE RIVER: BONE SI | PRING                  |  |  |
| <sup>4</sup> Property Code |  | <sup>5</sup> Pr        | operty Name             | 6 Well Number          |  |  |
| 333642                     |  | EAGLE RA               | ARE 11 14 FED 30        | 3H                     |  |  |
| <sup>7</sup> OGRID No.     |  | 8 Ot                   | perator Name            | <sup>9</sup> Elevation |  |  |
| 4323                       |  | CHEVR                  | ON U.S.A. INC.          | 3232'                  |  |  |

#### <sup>10</sup> Surface Location

| UL or lot no. | Section                                                      | Township | Range             | Lot Idn | Feet from the | North/South line | Feet from the | East/West line | County |  |  |  |
|---------------|--------------------------------------------------------------|----------|-------------------|---------|---------------|------------------|---------------|----------------|--------|--|--|--|
| D             | 11                                                           | 26 SOUTH | 27 EAST, N.M.P.M. |         | 757'          | NORTH            | 650'          | WEST           | EDDY   |  |  |  |
|               | <sup>11</sup> Bottom Hole Location If Different From Surface |          |                   |         |               |                  |               |                |        |  |  |  |
| III or lot no | Section                                                      | Township | Range             | Lot Idn | Feet from the | North/South line | Feet from the | Fact/West line | County |  |  |  |

| UL or lot no.  | Section     | Township     | Range                                          | Lot Idn   | Feet from the | North/South line | Feet from the | East/West line | County |
|----------------|-------------|--------------|------------------------------------------------|-----------|---------------|------------------|---------------|----------------|--------|
| M              | 14          | 26 SOUTH     | 27 EAST, N.M.P.M.                              |           | 25'           | SOUTH            | 2310'         | WEST           | EDDY   |
| 12 Dedicated A | cres 13 Joi | nt or Infill | <sup>14</sup> Consolidation Code <sup>15</sup> | Order No. |               |                  |               |                |        |
| 640            | ]           | NFILL        |                                                |           |               |                  |               |                |        |