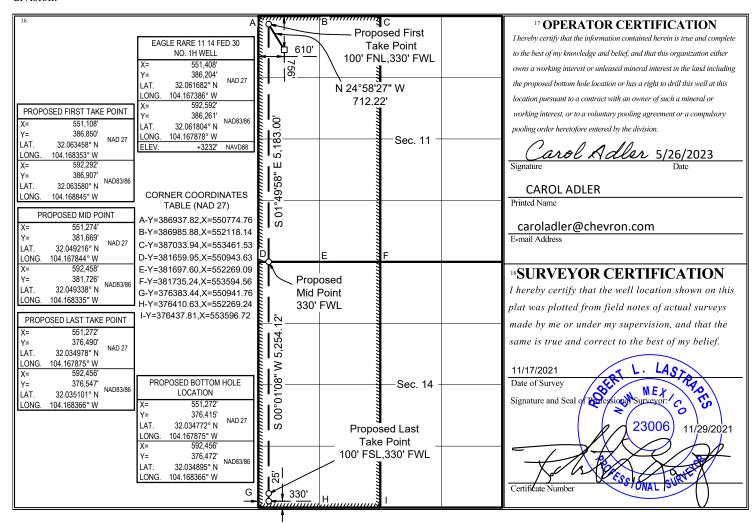

### WELL LOCATION AND ACREAGE DEDICATION PLAT

| <sup>1</sup> API Number    |  | <sup>2</sup> Pool Code | <sup>3</sup> Pool Name  |               |  |  |
|----------------------------|--|------------------------|-------------------------|---------------|--|--|
| 30-015-53225               |  | 16800                  | DELAWARE RIVER: BONE SI | PRING         |  |  |
| <sup>4</sup> Property Code |  | <sup>5</sup> Pr        | operty Name             | 6 Well Number |  |  |
| 333642                     |  | EAGLE RA               | ARE 11 14 FED 30        | 1H            |  |  |
| <sup>7</sup> OGRID No.     |  | 8 Operator Name        |                         |               |  |  |
| 4323                       |  | CHEVR                  | ON U.S.A. INC.          | 3232'         |  |  |

#### <sup>10</sup> Surface Location

|   | Surface Education                                       |         |              |                                                |           |               |                  |               |                |        |  |  |
|---|---------------------------------------------------------|---------|--------------|------------------------------------------------|-----------|---------------|------------------|---------------|----------------|--------|--|--|
|   | UL or lot no.                                           | Section | Township     | Range                                          | Lot Idn   | Feet from the | North/South line | Feet from the | East/West line | County |  |  |
|   | D                                                       | 11      | 26 SOUTH     | 27 EAST, N.M.P.M.                              |           | 756'          | NORTH            | 610'          | WEST           | EDDY   |  |  |
| _ | Bottom Hole Location If Different From Surface          |         |              |                                                |           |               |                  |               |                |        |  |  |
| Ī | UL or lot no.                                           | Section | Township     | Range                                          | Lot Idn   | Feet from the | North/South line | Feet from the | East/West line | County |  |  |
|   | M                                                       | 14      | 26 SOUTH     | 27 EAST, N.M.P.M.                              |           | 25'           | SOUTH            | 330'          | WEST           | EDDY   |  |  |
|   | <sup>12</sup> Dedicated Acres <sup>13</sup> Joint or In |         | nt or Infill | <sup>14</sup> Consolidation Code <sup>15</sup> | Order No. |               |                  |               |                |        |  |  |