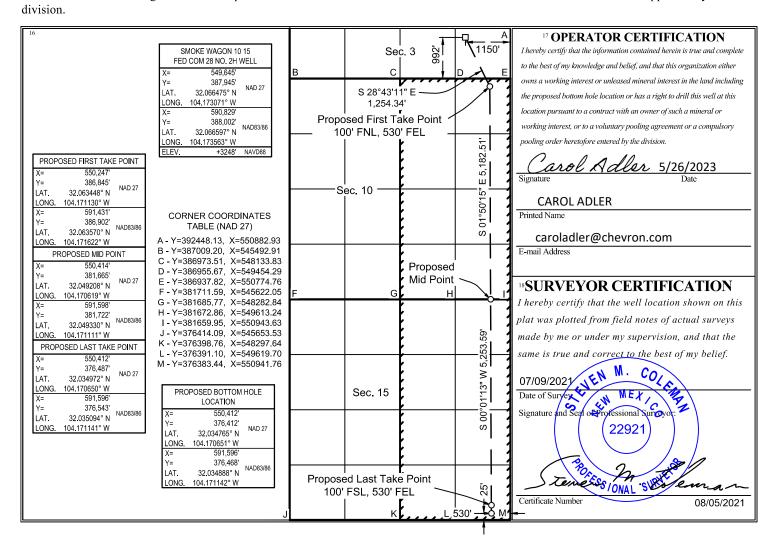

### WELL LOCATION AND ACREAGE DEDICATION PLAT

| <sup>1</sup> API Number<br>30-015-50183 |  | 64010 Pool Code             | 64010 <sup>2</sup> Pool Code <sup>3</sup> Pool Name |                        |  |  |
|-----------------------------------------|--|-----------------------------|-----------------------------------------------------|------------------------|--|--|
|                                         |  | <del>30215</del>            |                                                     |                        |  |  |
| <sup>4</sup> Property Code              |  | <sup>5</sup> Pr             | operty Name                                         | 6 Well Number          |  |  |
| 333570                                  |  | SMOKE WAG                   | ON 10 15 FED COM 28                                 | 2H                     |  |  |
| <sup>7</sup> OGRID No.                  |  | <sup>8</sup> O <sub>I</sub> | perator Name                                        | <sup>9</sup> Elevation |  |  |
| 4323                                    |  | CHEVR                       | ON U.S.A. INC.                                      | 3248'                  |  |  |

### <sup>10</sup> Surface Location

| UL or lot no.                                                                                              | Section | Township | Range             | Lot Idn | Feet from the | North/South line | Feet from the | East/West line | County |  |
|------------------------------------------------------------------------------------------------------------|---------|----------|-------------------|---------|---------------|------------------|---------------|----------------|--------|--|
| P                                                                                                          | 3       | 26 SOUTH | 27 EAST, N.M.P.M. |         | 992'          | SOUTH            | 1150'         | EAST           | EDDY   |  |
| <sup>11</sup> Bottom Hole Location If Different From Surface                                               |         |          |                   |         |               |                  |               |                |        |  |
| UL or lot no. Section Township Range Lot Idn Feet from the North/South line Feet from the East/West line C |         |          |                   |         |               |                  |               |                |        |  |
| P                                                                                                          | 15      | 26 SOUTH | 27 EAST, N.M.P.M. |         | 25'           | SOUTH            | 530'          | EAST           | EDDY   |  |

No allowable will be assigned to this completion until all interests have been consolidated or a non-standard unit has been approved by the

5 Order No

<sup>4</sup> Consolidation Code