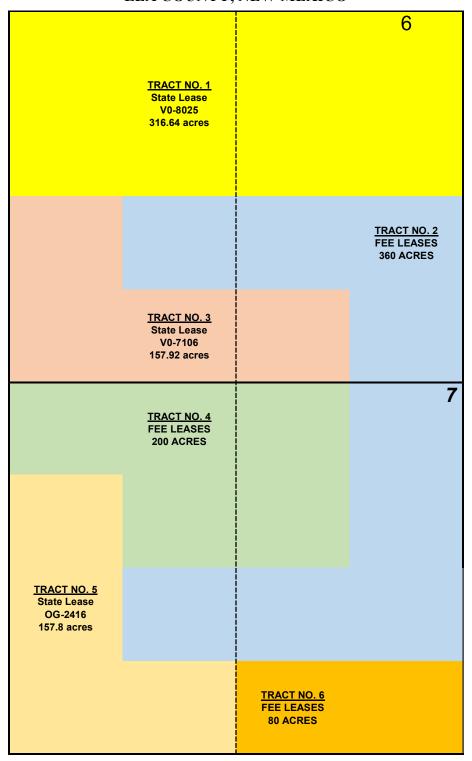

#### **Section Plat**

BEEFALO 7/6 STATE COM #408H BEEFALO 7/6 STATE COM #401H BEEFALO 7/6 STATE COM #404H All OF SECTIONS 6 & 7, T19S, R35E LEA COUNTY, NEW MEXICO

Mewbourne Oil Company Case No. 23637 - Exhibit A-3

#### Tract No. 1: N2 Sec. 6— STATE LEASE V0-8025

Mewbourne Oil Company, et al

## <u>Tract No. 2:</u> NE4SW4, N2SE4, & SE4SE4 Sec. 6 and E2NE4, NE4SE4, & NW4SE4 Sec. 7— MULTIPLE FEE LEASES

Mewbourne Oil Company, et al

Estate of Edgar A. Smith

Neuhoff Oil and Gas Corporation

Compound Properties, LLC

O. Sterling Gillis, Jr.

Nan Malavansos Bradthauer

Mary Malavansos

Chris Malavansos

Edmon D. Marcontell

Marion J. Filippone

Tract 3: W2SW4 & SE4SW4 Sec. 6— STATE LEASE VO-7106

Mewbourne Oil Company, et al

<u>Tract 4:</u> NW4NW4, E2NW4, & W2NE4 Sec. 7— MULTIPLE FEE LEASES

Mewbourne Oil Company, et al

<u>Tract 5:</u> S2SE4 Sec. 7— MULTIPLE FEE LEASES

Mewbourne Oil Company, et al

Estate of Edgar A. Smith

Neuhoff Oil and Gas Corporation

# RECAPITUALTION BEEFALO 7/6 STATE COM #408H BEEFALO 7/6 STATE COM #401H BEEFALO 7/6 STATE COM #404H

| Tract Number | Number of Acres Committed | Percentage of Interest In Communitized Area |
|--------------|---------------------------|---------------------------------------------|
| 1            | 316.64                    | 24.886039%                                  |
| 2            | 360.00                    | 28.293879%                                  |
| 3            | 157.92                    | 12.411582%                                  |
| 4            | 200.00                    | 15.718822%                                  |
| 5            | 157.80                    | 12.402150%                                  |
| 6            | 80.00                     | 6.287529                                    |
| TOTAL        | 1272.36                   | 100.000000%                                 |