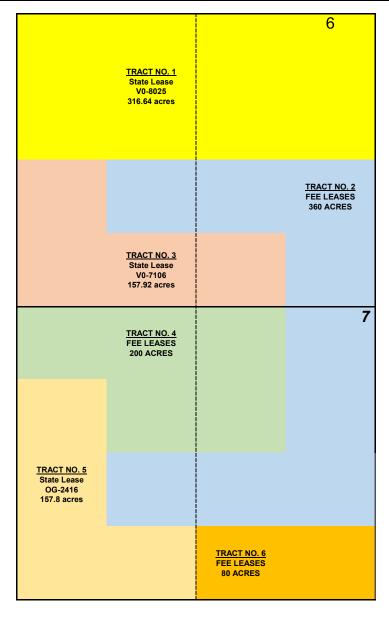

#### **Section Plat**

BEEFALO 7/6 STATE COM #408H BEEFALO 7/6 STATE COM #401H BEEFALO 7/6 STATE COM #404H All OF SECTIONS 6 & 7, T19S, R35E LEA COUNTY, NEW MEXICO

Mewbourne Oil Company Case No. 23637 - Exhibit A-3

#### Tract No. 1: N2 Sec. 6— STATE LEASE V0-8025

Mewbourne Oil Company, et al

## <u>Tract No. 2:</u> NE4SW4, N2SE4, & SE4SE4 Sec. 6 and E2NE4, NE4SE4, & NW4SE4 Sec. 7— MULTIPLE FEE LEASES

Mewbourne Oil Company, et al

Estate of Edgar A. Smith

Neuhoff Oil and Gas Corporation

Compound Properties, LLC

O. Sterling Gillis, Jr.

Nan Malavansos Bradthauer

Mary Malavansos

Chris Malavansos

Edmon D. Marcontell

Marion J. Filippone

Tract 3: W2SW4 & SE4SW4 Sec. 6— STATE LEASE VO-7106

Mewbourne Oil Company, et al

<u>Tract 4:</u> NW4NW4, E2NW4, & W2NE4 Sec. 7— MULTIPLE FEE LEASES

Mewbourne Oil Company, et al

<u>Tract 5:</u> S2SE4 Sec. 7— MULTIPLE FEE LEASES

Mewbourne Oil Company, et al

Estate of Edgar A. Smith

Neuhoff Oil and Gas Corporation

# RECAPITUALTION BEEFALO 7/6 STATE COM #408H BEEFALO 7/6 STATE COM #401H BEEFALO 7/6 STATE COM #404H

| Tract Number | Number of Acres Committed | Percentage of Interest In Communitized Area |
|--------------|---------------------------|---------------------------------------------|
| 1            | 316.64                    | 24.886039%                                  |
| 2            | 360.00                    | 28.293879%                                  |
| 3            | 157.92                    | 12.411582%                                  |
| 4            | 200.00                    | 15.718822%                                  |
| 5            | 157.80                    | 12.402150%                                  |
| 6            | 80.00                     | 6.287529                                    |
| TOTAL        | 1272.36                   | 100.000000%                                 |