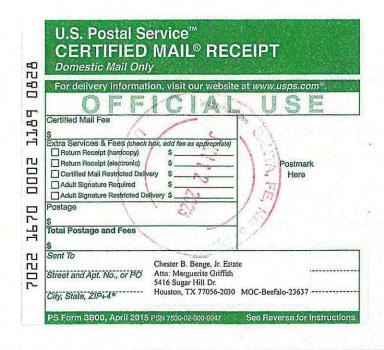

Chevron USA, Inc., successor to Tenneco Oil Company

Chester B. Benge, Jr. Estate

Mary Ann Echols, Trustee

Duane Pittman and Yvonne Pittman

Gary W. Wolf 2007 Revocable Trust U/D/D 10/26/2007

Gaynelle P. Riffe