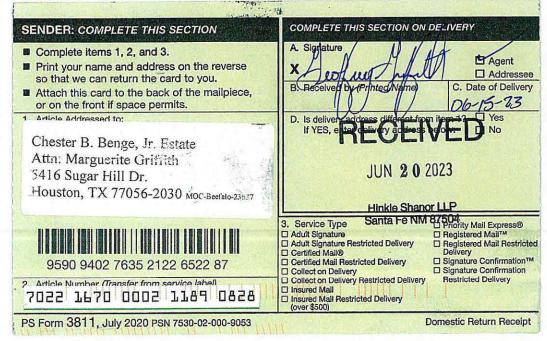

Chevron USA, Inc., successor to Tenneco Oil Company

Chester B. Benge, Jr. Estate

Mary Ann Echols, Trustee

Duane Pittman and Yvonne Pittman

Gary W. Wolf 2007 Revocable Trust U/D/D 10/26/2007

Gaynelle P. Riffe