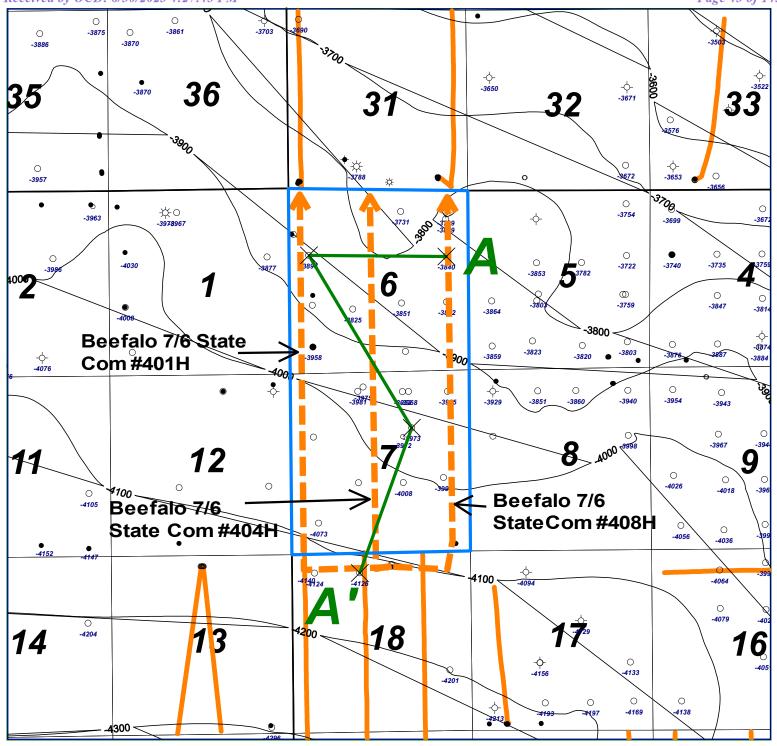

Counsel for Mewbourne Oil Company

Application of Mewbourne Oil Company for Compulsory Pooling, Lea County, New Mexico. Applicant applies for an order pooling all uncommitted mineral interests in the Bone Spring formation underlying a 1,271.48-acre, more or less, non-standard horizontal spacing unit comprised of Sections 6 and 7, Township 19 South, Range 35 East in Lea County, New Mexico ("Unit"). The Unit will be dedicated to the following proposed wells ("Wells"): the Beefalo 7/6 State Com #401H, to be drilled from a surface hole location in the NW/4 NE/4 (Unit B) of Section 18 to a bottom hole location in the NW/4 NW/4 (Unit D) of Section 6; the Beefalo 7/6 State Com #404H, to be drilled from a surface hole location in the NW/4 NE/4 (Unit B) of Section 18 to a bottom hole location in the NE/4 NW/4 (Unit C) of Section 6; and the Beefalo 7/6 State Com #408H, to be drilled from a surface hole location in the NW/4 NE/4 (Unit B) of Section 18 to a bottom hole location in the NE/4 NE/4 (Unit A) of Section 6. The completed intervals of the Wells will be orthodox. Also to be considered will be the cost of drilling and completing the Wells and the allocation of the costs, the designation of Applicant as the operator of the Wells, and a 200% charge for the risk involved in drilling and completing the Wells. The Wells are located approximately 18 miles west of Hobbs, New Mexico.

- 1. BEEFALO 7/6 STATE COM #401H will have a surface location 420' FNL & 2390' FEL of Section 18 (T19S-R35E) and a bottom hole location approximately 100' FNL & 330' FWL of the above captioned Section 6. We anticipate drilling to an approximate total vertical depth of 9,631' and an approximate total measured depth of 20,200'. All of Sections 6 & 7 will be dedicated to the well as the proration unit.
- 2. BEEFALO 7/6 STATE COM #404H will have a surface location 420' FNL & 2350' FEL of Section 18 (T19S-R35E) and a bottom hole location approximately 100' FNL & 2500' FWL of the above captioned Section 6. We anticipate drilling to an approximate total vertical depth of 9,616' and an approximate total measured depth of 20,200'. All of Sections 6 & 7 will be dedicated to the well as the proration unit.
- 3. BEEFALO 7/6 STATE COM #408H will have a surface location 420' FNL & 2310' FEL of Section 18 (T19S-R35E) and a bottom hole location approximately 100' FNL & 500' FEL of the above captioned Section 6. We anticipate drilling to an approximate total vertical depth of 9,671' and an approximate total measured depth of 20,200'. All of Sections 6 & 7 will be dedicated to the well as the proration unit.