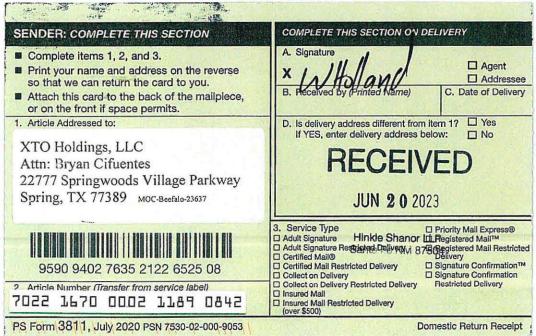

### COMPULSORY POOLING APPLICATION CHECKLIST

| Case: 23637                                                                                                                                        | APPLICANT'S RESPONSE                                                                                                                                                                                        |
|----------------------------------------------------------------------------------------------------------------------------------------------------|-------------------------------------------------------------------------------------------------------------------------------------------------------------------------------------------------------------|
| Date                                                                                                                                               | July 6, 2023                                                                                                                                                                                                |
| Applicant                                                                                                                                          | Mewbourne Oil Company                                                                                                                                                                                       |
| Designated Operator & OGRID (affiliation if applicable)                                                                                            | OGRID No. 14744                                                                                                                                                                                             |
| Applicant's Counsel:                                                                                                                               | Hinkle Shanor LLP                                                                                                                                                                                           |
| Case Title:                                                                                                                                        | Application of Mewbourne Oil Company for Compulsory Pooling, Lea County, New Mexico.                                                                                                                        |
| Entries of Appearance/Intervenors:                                                                                                                 | None                                                                                                                                                                                                        |
| Well Family                                                                                                                                        | Beefalo 7/6 State Com                                                                                                                                                                                       |
| Formation/Pool                                                                                                                                     |                                                                                                                                                                                                             |
| Formation Name(s) or Vertical Extent:                                                                                                              | Bone Spring                                                                                                                                                                                                 |
| Primary Product (Oil or Gas):                                                                                                                      | Oil                                                                                                                                                                                                         |
| Pooling this vertical extent:                                                                                                                      | Bone Spring                                                                                                                                                                                                 |
| Pool Name and Pool Code:                                                                                                                           | Scharb; Bone Spring Pool (Code 55610)                                                                                                                                                                       |
| Well Location Setback Rules:                                                                                                                       | Statewide                                                                                                                                                                                                   |
| Spacing Unit                                                                                                                                       |                                                                                                                                                                                                             |
| Type (Horizontal/Vertical)                                                                                                                         | Horizontal                                                                                                                                                                                                  |
| Size (Acres)                                                                                                                                       | 1,271.48-acres                                                                                                                                                                                              |
| Building Blocks:                                                                                                                                   | quarter-quarter                                                                                                                                                                                             |
| Orientation:                                                                                                                                       | South/North                                                                                                                                                                                                 |
| Description: TRS/County                                                                                                                            | All of Sections 6 and 7, Township 19 South, Range 35 East, Lea<br>County                                                                                                                                    |
| Standard Horizontal Well Spacing Unit (Y/N), If No, describe and is approval of non-standard unit requested in this application?                   | No. The non-standard well spacing has been approved administratively for this Unit by the OCD.                                                                                                              |
| Other Situations                                                                                                                                   |                                                                                                                                                                                                             |
| Depth Severance: Y/N. If yes, description                                                                                                          | No                                                                                                                                                                                                          |
| Proximity Tracts: If yes, description                                                                                                              | No.                                                                                                                                                                                                         |
| Proximity Defining Well: if yes, description                                                                                                       | N/A                                                                                                                                                                                                         |
| Applicant's Ownership in Each Tract                                                                                                                | Exhibit A-3                                                                                                                                                                                                 |
| Well(s)                                                                                                                                            |                                                                                                                                                                                                             |
| Name & API (if assigned), surface and bottom hole location, footages, completion target, orientation, completion status (standard or non-standard) | Add wells as needed                                                                                                                                                                                         |
| Well #1                                                                                                                                            | Beefalo 7/6 State Com #401H (API #) SHL: 420' FNL & 2390' FEL (Unit B), Section 18, T19S, R35E BHL: 100' FNL & 330' FWL (Lot 4), Section 6, T19S, R35E Completion Target: Bone Spring (Approx. 9,631' TVD)  |
| Well #2                                                                                                                                            | Beefalo 7/6 State Com #404H (API #) SHL: 420' FNL & 2350' FEL (Unit B), Section 18, T19S, R35E BHL: 100' FNL & 2500' FWL (Lot 3), Section 6, T19S, R35E Completion Target: Bone Spring (Approx. 9,616' TVD) |

| Received by OCD: 6/30/2023 4:27:43 PM                        |                                                 | Page 4 of 143 |
|--------------------------------------------------------------|-------------------------------------------------|---------------|
| Well Bore Location Map                                       | Exhibit B-2                                     |               |
| Structure Contour Map - Subsea Depth                         | Exhibit B-2                                     |               |
| Cross Section Location Map (including wells)                 | Exhibit B-3                                     |               |
| Cross Section (including Landing Zone)                       | Exhibit B-3                                     |               |
| Additional Information                                       |                                                 |               |
| Special Provisions/Stipulations                              | N/A                                             |               |
| CERTIFICATION: I hereby certify that the information provide | led in this checklist is complete and accurate. |               |
| Printed Name (Attorney or Party Representative):             | Dana S. Hardy                                   |               |
| Signed Name (Attorney or Party Representative):              | /s/ Dana S. Hardy                               |               |
| Date:                                                        |                                                 | 6/30/2023     |