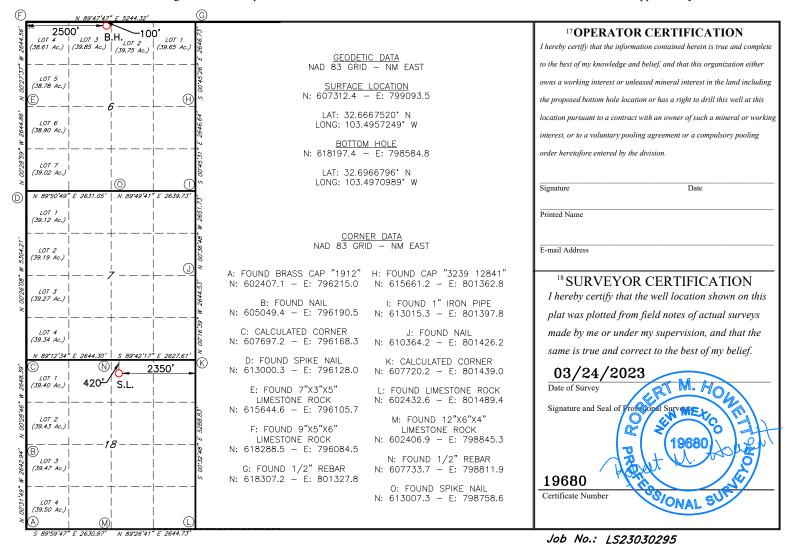

#### WELL LOCATION AND ACREAGE DEDICATION PLAT

| I                                     | API Number                                              | r        |                                                            | <sup>2</sup> Pool Code<br><b>55610</b> |               | Scharb; Bone Spring Pool |               |         |          |        |
|---------------------------------------|---------------------------------------------------------|----------|------------------------------------------------------------|----------------------------------------|---------------|--------------------------|---------------|---------|----------|--------|
| <sup>4</sup> Property Co              | de                                                      |          | 5 Property Name  BEEFALO 7/6 STATE COM  6 Well Number 404H |                                        |               |                          |               |         |          |        |
| <sup>7</sup> OGRID 1<br><b>1474</b> 4 |                                                         |          | **SOperator Name                                           |                                        |               |                          |               |         |          |        |
| <sup>10</sup> Surface Location        |                                                         |          |                                                            |                                        |               |                          |               |         |          |        |
| UL or lot no.                         | Section                                                 | Township | Range                                                      | Lot Idn                                | Feet from the | North/South line         | Feet From the | East/We | est line | County |
| В                                     | 18                                                      | 19S      | 35E                                                        |                                        | 420           | NORTH                    | 2350          | EAS     | ST       | LEA    |
|                                       |                                                         |          | 11 <b>I</b>                                                | Bottom F                               | Iole Location | If Different Fr          | om Surface    |         |          |        |
| UL or lot no.                         | Section                                                 | Township | Range                                                      | Lot Idn                                | Feet from the | North/South line         | Feet from the | East/We | est line | County |
| 3                                     | 6                                                       | 19S      | 35E                                                        |                                        | 100           | NORTH                    | 2500          | WE      | ST       | LEA    |
| 12 Dedicated Acres                    | s 13 Joint or Infill 14 Consolidation Code 15 Order No. |          |                                                            |                                        |               |                          |               |         |          |        |

No allowable will be assigned to this completion until all interest have been consolidated or a non-standard unit has been approved by the division.

1 A DI NI

District I
1625 N. French Dr., Hobbs, NM 88240
Phone: (575) 393-6161 Fax: (575) 393-0720
District II
811 S. First St., Artesia, NM 88210
Phone: (575) 748-1283 Fax: (575) 748-9720
District III
1000 Rio Brazos Road, Aztec, NM 87410
Phone: (505) 334-6178 Fax: (505) 334-6170
District IV
1220 S. St. Francis Dr., Santa Fe, NM 87505
Phone: (505) 476-3460 Fax: (505) 476-3462

1271.48

State of New Mexico
Energy, Minerals & Natural Resources Department
OIL CONSERVATION DIVISION
1220 South St. Francis Dr.
Santa Fe, NM 87505

Form C-102 Revised August 1, 2011 Submit one copy to appropriate District Office

- 1. BEEFALO 7/6 STATE COM #401H will have a surface location 420' FNL & 2390' FEL of Section 18 (T19S-R35E) and a bottom hole location approximately 100' FNL & 330' FWL of the above captioned Section 6. We anticipate drilling to an approximate total vertical depth of 9,631' and an approximate total measured depth of 20,200'. All of Sections 6 & 7 will be dedicated to the well as the proration unit.
- 2. BEEFALO 7/6 STATE COM #404H will have a surface location 420' FNL & 2350' FEL of Section 18 (T19S-R35E) and a bottom hole location approximately 100' FNL & 2500' FWL of the above captioned Section 6. We anticipate drilling to an approximate total vertical depth of 9,616' and an approximate total measured depth of 20,200'. All of Sections 6 & 7 will be dedicated to the well as the proration unit.
- 3. BEEFALO 7/6 STATE COM #408H will have a surface location 420' FNL & 2310' FEL of Section 18 (T19S-R35E) and a bottom hole location approximately 100' FNL & 500' FEL of the above captioned Section 6. We anticipate drilling to an approximate total vertical depth of 9,671' and an approximate total measured depth of 20,200'. All of Sections 6 & 7 will be dedicated to the well as the proration unit.