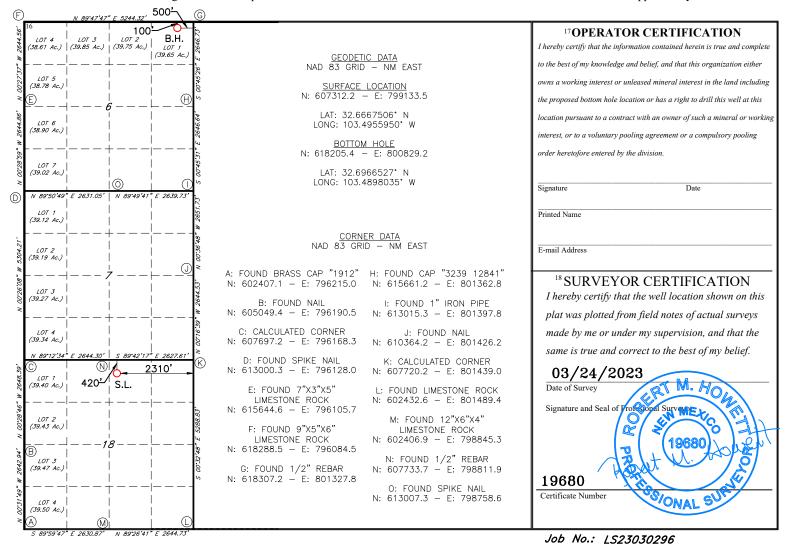

#### WELL LOCATION AND ACREAGE DEDICATION PLAT

| I                                   | API Number                                                     | Scharb; Bone Spring Pool |                                                         |          |               |                  |               | ool     |          |        |
|-------------------------------------|----------------------------------------------------------------|--------------------------|---------------------------------------------------------|----------|---------------|------------------|---------------|---------|----------|--------|
| <sup>4</sup> Property Co            | de                                                             |                          | 5 Property Name BEEFALO 7/6 STATE COM 408H              |          |               |                  |               |         |          |        |
| <sup>7</sup> OGRID 1<br><b>1474</b> |                                                                |                          | *Operator Name 9 Elevation  MEWBOURNE OIL COMPANY 3883' |          |               |                  |               |         |          |        |
|                                     | <sup>10</sup> Surface Location                                 |                          |                                                         |          |               |                  |               |         |          |        |
| UL or lot no.                       | Section                                                        | Township                 | Range                                                   | Lot Idn  | Feet from the | North/South line | Feet From the | East/We | est line | County |
| В                                   | 18                                                             | 19S                      | 35E                                                     |          | 420           | NORTH            | 2310          | EAS     | ST       | LEA    |
|                                     |                                                                |                          | 11 <b>I</b>                                             | Bottom F | Iole Location | If Different Fr  | om Surface    |         |          |        |
| UL or lot no.                       | Section                                                        | Township                 | Range                                                   | Lot Idn  | Feet from the | North/South line | Feet from the | East/We | est line | County |
| 1                                   | 6                                                              | 19S                      | 35E                                                     |          | 100           | NORTH            | 500           | EAS     | ST       | LEA    |
| 12 Dedicated Acres                  | ed Acres 13 Joint or Infill 14 Consolidation Code 15 Order No. |                          |                                                         |          |               |                  |               |         |          |        |

No allowable will be assigned to this completion until all interest have been consolidated or a non-standard unit has been approved by the division.

- 1. BEEFALO 7/6 STATE COM #401H will have a surface location 420' FNL & 2390' FEL of Section 18 (T19S-R35E) and a bottom hole location approximately 100' FNL & 330' FWL of the above captioned Section 6. We anticipate drilling to an approximate total vertical depth of 9,631' and an approximate total measured depth of 20,200'. All of Sections 6 & 7 will be dedicated to the well as the proration unit.
- 2. BEEFALO 7/6 STATE COM #404H will have a surface location 420' FNL & 2350' FEL of Section 18 (T19S-R35E) and a bottom hole location approximately 100' FNL & 2500' FWL of the above captioned Section 6. We anticipate drilling to an approximate total vertical depth of 9,616' and an approximate total measured depth of 20,200'. All of Sections 6 & 7 will be dedicated to the well as the proration unit.
- 3. BEEFALO 7/6 STATE COM #408H will have a surface location 420' FNL & 2310' FEL of Section 18 (T19S-R35E) and a bottom hole location approximately 100' FNL & 500' FEL of the above captioned Section 6. We anticipate drilling to an approximate total vertical depth of 9,671' and an approximate total measured depth of 20,200'. All of Sections 6 & 7 will be dedicated to the well as the proration unit.