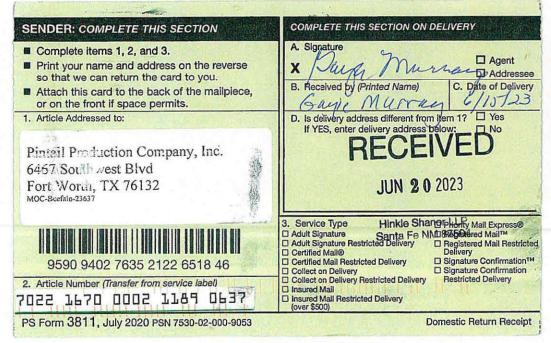

Chevron USA, Inc., successor to Tenneco Oil Company

Chester B. Benge, Jr. Estate

Mary Ann Echols, Trustee

Duane Pittman and Yvonne Pittman

Gary W. Wolf 2007 Revocable Trust U/D/D 10/26/2007

Gaynelle P. Riffe

Fonay Oil & Gas LLC

Lowell B. Deckert

Calco, LLC

Kimbrough Working Interests, LLC

Aston Partnership

Rowena Maree Reynolds

Shirley Ann Walsh

Mary Malavansos