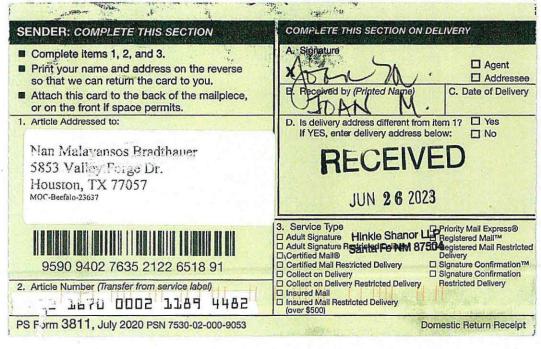

Nan Malavansos Bradthauer

Charles B. Read Trust "A"

Mary Patricia Moore

Ronnie H. Westbrook

Mary Ann Echols

WPX Energy Permian, LLC

The heirs of devisees of William Covert Anderson

Virginia Ruth Bing

O. Sterling Gillis, Jr.

Nan Malavansos Bradthauer

Mary Malavansos

Chris Malavansos

Edmon D. Marcontell

Marion J. Filippone

Tract 3: W2SW4 & SE4SW4 Sec. 6— STATE LEASE VO-7106

Mewbourne Oil Company, et al