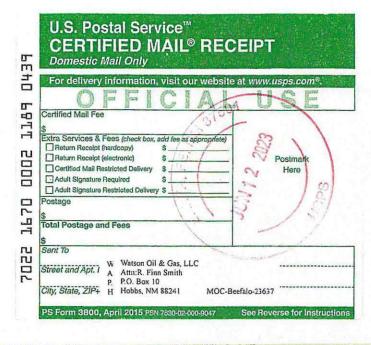

|                                               |
| 7022 1670 0002 1189 0354                                                                                                                                                                                                             |                                               |
| PS Form 3811, July 2020 PSN 7530-02-000-9053                                                                                                                                                                                         | Domestic Return Receipt                       |











































# CERTIFIED WAIL

HINKLE SHANOR LLP

SANTA FE, NEW MEXICO 87504 POST OFFICE BOX 2068 ATTORNEYS AT LAW



FIRST-CLASS

US POSTAGEIMIPITNEY BOWES

JUN 12 2023

69

ZIP 87501 02 7H 0006052409

MOC-Beefalo-23637 BP America Production Company Houston, TX 77253 P.O. Box 3092

87584206868 \*0968-01340-12-44 62/92/9999 RETURN TO SENDER DELIVERABLE AS ADDRESSED INARIF TO FORWARD -1 LLI LL 773 上口以 NIXIE

:: ::

上十つ

RECEIVEL

Same of NW 87504



# CERTIFIED MAIL

HINKLE SHANOR LLP

SANTA FE, NEW MEXICO 87504 POST OFFICE BOX 2068 ATTORNEYS AT LAW

SE MINICHES SAN VOTO VIEW

US POSTAGE INTERINEY BOWES

\$ 008.100 JUN 12 2023

ZIP 87501 02 7H 0006052409

FIRST-

Charles B. Read Trust "A" 1217 West Third Street Roswell, NM 88201

RECEIVED IN

Hinkle Shanor LLP Santa Fe NM 87504

衛門