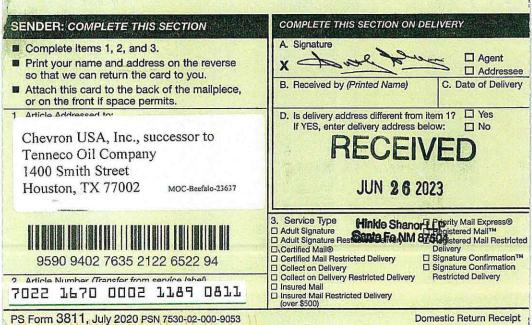

Chevron USA, Inc., successor to Tenneco Oil Company

Chester B. Benge, Jr. Estate

Mary Ann Echols, Trustee

Duane Pittman and Yvonne Pittman

Gary W. Wolf 2007 Revocable Trust U/D/D 10/26/2007

Gaynelle P. Riffe