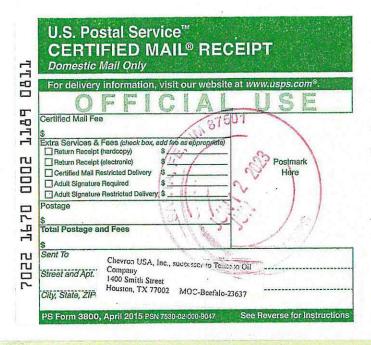

Chevron USA, Inc., successor to Tenneco Oil Company

Chester B. Benge, Jr. Estate

Mary Ann Echols, Trustee

Duane Pittman and Yvonne Pittman

Gary W. Wolf 2007 Revocable Trust U/D/D 10/26/2007

Gaynelle P. Riffe