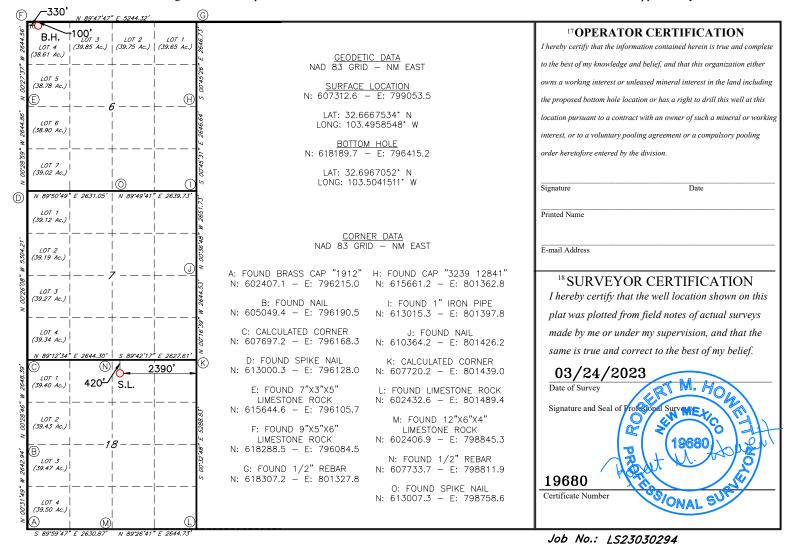

#### WELL LOCATION AND ACREAGE DEDICATION PLAT

| <sup>1</sup> API Number                |  | <sup>2</sup> Pool Code<br><b>55610</b>      | <sup>3</sup> Pool Name Scharb; Bone Spring Pool |                                       |  |  |
|----------------------------------------|--|---------------------------------------------|-------------------------------------------------|---------------------------------------|--|--|
| <sup>4</sup> Property Code             |  | S Property Name BEEFALO 7/6 STATE COM  6 We |                                                 |                                       |  |  |
| <sup>7</sup> OGRID NO.<br><b>14744</b> |  | -                                           | erator Name E OIL COMPANY                       | <sup>9</sup> Elevation<br><b>3883</b> |  |  |

<sup>10</sup> Surface Location

| UL or lot no.                                     | Section | Township | Range | Lot Idn | Feet from the | North/South line | Feet From the | East/West line | County |
|---------------------------------------------------|---------|----------|-------|---------|---------------|------------------|---------------|----------------|--------|
| В                                                 | 18      | 19S      | 35E   |         | 420           | NORTH            | 2390          | EAST           | LEA    |
| 11 Bottom Hole Location If Different From Surface |         |          |       |         |               |                  |               |                |        |
| ***                                               | ~ .     |          | ,     |         |               | 3.7 1.70 1.11    |               | TO 0777 11     | ~      |

| OL of lot no.      | Section  | TOWNSH    | пр Ка                 | ge   LC  | t Idn | reet from the | North/South line | reet from the | East/ West line | County |
|--------------------|----------|-----------|-----------------------|----------|-------|---------------|------------------|---------------|-----------------|--------|
| 4                  | 6        | 19S       | 35                    | <b>E</b> |       | 100           | NORTH            | 330           | WEST            | LEA    |
| 12 Dedicated Acres | 13 Joint | or Infill | 14 Consolidation Code |          | 15    | Order No.     |                  |               |                 |        |
| 1271.48            |          |           |                       |          |       |               |                  |               |                 |        |

No allowable will be assigned to this completion until all interest have been consolidated or a non-standard unit has been approved by the division.

1 A DI NI

District I
1625 N. French Dr., Hobbs, NM 88240
Phone: (575) 393-6161 Fax: (575) 393-0720
District II
811 S. First St., Artesia, NM 88210
Phone: (575) 748-1283 Fax: (575) 748-9720
District III
1000 Rio Brazos Road, Aztec, NM 87410
Phone: (505) 334-6178 Fax: (505) 334-6170
District IV
1220 S. St. Francis Dr., Santa Fe, NM 87505
Phone: (505) 476-3460 Fax: (505) 476-3462

1271.48

State of New Mexico
Energy, Minerals & Natural Resources Department
OIL CONSERVATION DIVISION
1220 South St. Francis Dr.
Santa Fe, NM 87505

Form C-102 Revised August 1, 2011 Submit one copy to appropriate District Office

- 1. BEEFALO 7/6 STATE COM #401H will have a surface location 420' FNL & 2390' FEL of Section 18 (T19S-R35E) and a bottom hole location approximately 100' FNL & 330' FWL of the above captioned Section 6. We anticipate drilling to an approximate total vertical depth of 9,631' and an approximate total measured depth of 20,200'. All of Sections 6 & 7 will be dedicated to the well as the proration unit.
- 2. BEEFALO 7/6 STATE COM #404H will have a surface location 420' FNL & 2350' FEL of Section 18 (T19S-R35E) and a bottom hole location approximately 100' FNL & 2500' FWL of the above captioned Section 6. We anticipate drilling to an approximate total vertical depth of 9,616' and an approximate total measured depth of 20,200'. All of Sections 6 & 7 will be dedicated to the well as the proration unit.
- 3. BEEFALO 7/6 STATE COM #408H will have a surface location 420' FNL & 2310' FEL of Section 18 (T19S-R35E) and a bottom hole location approximately 100' FNL & 500' FEL of the above captioned Section 6. We anticipate drilling to an approximate total vertical depth of 9,671' and an approximate total measured depth of 20,200'. All of Sections 6 & 7 will be dedicated to the well as the proration unit.