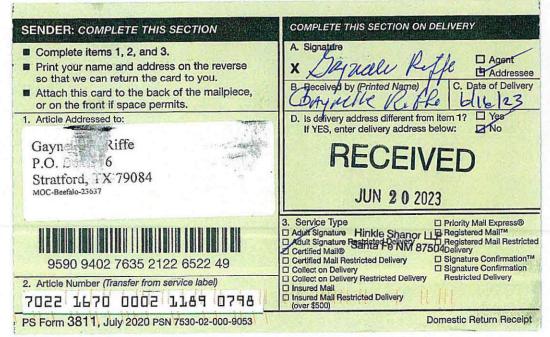

Chevron USA, Inc., successor to Tenneco Oil Company

Chester B. Benge, Jr. Estate

Mary Ann Echols, Trustee

Duane Pittman and Yvonne Pittman

Gary W. Wolf 2007 Revocable Trust U/D/D 10/26/2007

Gaynelle P. Riffe

Mary Ann Echols, Trustee

Duane Pittman and Yvonne Pittman

Gary W. Wolf 2007 Revocable Trust U/D/D 10/26/2007

Gaynelle P. Riffe

Fonay Oil & Gas LLC

Lowell B. Deckert

Calco, LLC

Kimbrough Working Interests, LLC