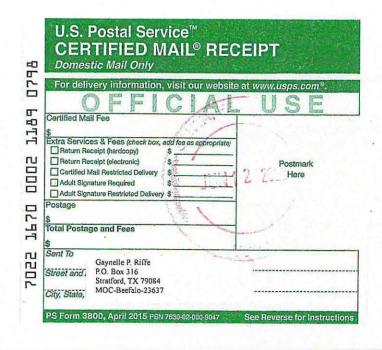

Chevron USA, Inc., successor to Tenneco Oil Company

Chester B. Benge, Jr. Estate

Mary Ann Echols, Trustee

Duane Pittman and Yvonne Pittman

Gary W. Wolf 2007 Revocable Trust U/D/D 10/26/2007

Gaynelle P. Riffe