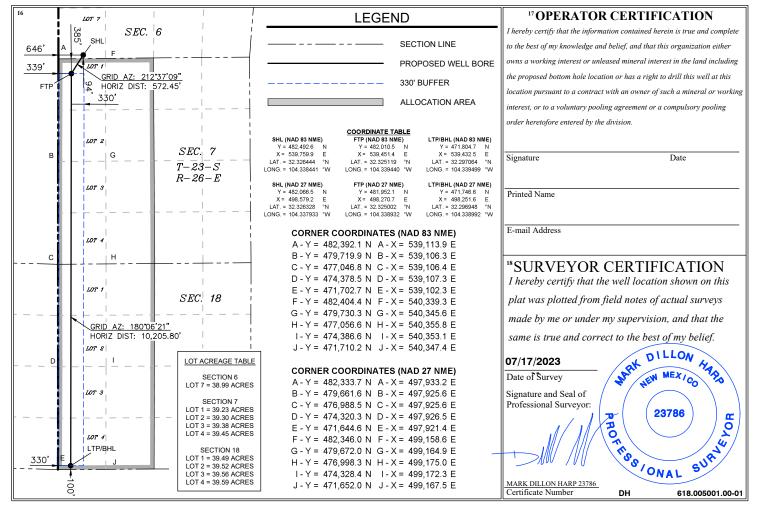

| Proximity Defining Well: if yes, description                                                                                                       | n/a                                                                                                                                                                                                                                                                                        |
|----------------------------------------------------------------------------------------------------------------------------------------------------|--------------------------------------------------------------------------------------------------------------------------------------------------------------------------------------------------------------------------------------------------------------------------------------------|
| Applicant's Ownership in Each Tract                                                                                                                | Tract 1: 100.0%; Tract 2: 15.51%; Tract 3: 18.75%; Tract 4: 9.29%; Tract 5: 100.0%; Tract 6: 100.0%; Tract 7: 0.0%; see Exhibits A-3 and A-4                                                                                                                                               |
| Well(s)                                                                                                                                            |                                                                                                                                                                                                                                                                                            |
| Name & API (if assigned), surface and bottom hole location, footages, completion target, orientation, completion status (standard or non-standard) |                                                                                                                                                                                                                                                                                            |
| Well #1                                                                                                                                            | Rena 7 Fed Com 601H, API No. Pending SHL: 94' FSL and 646' FWL of Section 6, T23S-R26E, NMPM BHL: 100' FSL and 330' FWL of Section 18, T23S-R26E, NMPM Completion Target: Third Bone Spring at approx. 8,409' Well Orientation: North to South Completion location expected to be standard |
| Horizontal Well First and Last Take Points                                                                                                         | FTP (~385' FNL and 339' FWL of Section 7, T23S-R26E)<br>LTP (~100' FSL and 330' FWL of Section 18, T23S-R26E)                                                                                                                                                                              |
| Completion Target (Formation, TVD and MD)                                                                                                          | Third Bone Spring - TVD (~8,409'), MD (~18,448')                                                                                                                                                                                                                                           |
| AFE Capex and Operating Costs                                                                                                                      |                                                                                                                                                                                                                                                                                            |
| Drilling Supervision/Month \$                                                                                                                      | \$8000; see Exhibit A, ¶ 24                                                                                                                                                                                                                                                                |
| Production Supervision/Month \$                                                                                                                    | \$800; see Exhibit A, ¶ 24                                                                                                                                                                                                                                                                 |
| Justification for Supervision Costs                                                                                                                | Please see AFE at Exhibit A-7                                                                                                                                                                                                                                                              |
| Requested Risk Charge                                                                                                                              | 200%; see Exhibit A, ¶ 25                                                                                                                                                                                                                                                                  |
| Notice of Hearing                                                                                                                                  |                                                                                                                                                                                                                                                                                            |
| Proposed Notice of Hearing                                                                                                                         | Submitted with online filing of Application                                                                                                                                                                                                                                                |
| Proof of Mailed Notice of Hearing (20 days before hearing)                                                                                         | Exhibit C; Exhibit A-8                                                                                                                                                                                                                                                                     |
| Proof of Published Notice of Hearing (10 days before hearing)                                                                                      | Exhibit C                                                                                                                                                                                                                                                                                  |
| Ownership Determination                                                                                                                            |                                                                                                                                                                                                                                                                                            |
| Land Ownership Schematic of the Spacing Unit                                                                                                       | See Exhibits A-2 and A-3; see also Exhibit A-4                                                                                                                                                                                                                                             |
| Tract List (including lease numbers and owners)                                                                                                    | See Exhibits A-2 and A-4                                                                                                                                                                                                                                                                   |
| If approval of Non-Standard Spacing Unit is requested, Tract Lis (including lease numbers and owners) of Tracts subject to notice requirements.    | The request for approval of a non-standard unit in this application is withdrawn. Applicant will seek administrative approval.                                                                                                                                                             |
| Pooled Parties (including ownership type)                                                                                                          | See parties highlighted in yellow in Exhibit A-4                                                                                                                                                                                                                                           |
| Unlocatable Parties to be Pooled                                                                                                                   | See Exhibit A-5                                                                                                                                                                                                                                                                            |
| Ownership Depth Severance (including percentage above & below)                                                                                     | None                                                                                                                                                                                                                                                                                       |
| Joinder                                                                                                                                            |                                                                                                                                                                                                                                                                                            |
| Sample Copy of Proposal Letter                                                                                                                     | Exhibit A-7                                                                                                                                                                                                                                                                                |
| to ituatgingest/19/2028e8E00b254.6MOA)                                                                                                             | Exhibit A-4                                                                                                                                                                                                                                                                                |
|                                                                                                                                                    |                                                                                                                                                                                                                                                                                            |

| DV OCD: //18/2023 6:40:34 PM                                                                                                                       |                                                                                                                                                                                                                                                                                                  |
|----------------------------------------------------------------------------------------------------------------------------------------------------|--------------------------------------------------------------------------------------------------------------------------------------------------------------------------------------------------------------------------------------------------------------------------------------------------|
| Applicant's Ownership in Each Tract                                                                                                                | Tract 1: 15.51%; Tract 2: 100.0%; Tract 3: 100.0%; Tract 4: 100.0%<br>Tract 5: 0.0%; see Exhibits A-3 and A-4                                                                                                                                                                                    |
| Well(s)                                                                                                                                            |                                                                                                                                                                                                                                                                                                  |
| Name & API (if assigned), surface and bottom hole location, footages, completion target, orientation, completion status (standard or non-standard) |                                                                                                                                                                                                                                                                                                  |
| Well #1                                                                                                                                            | Rena 7 Fed Com 603H, API No. Pending SHL: 309' FSL and 1807' FEL of Section 6, T23S-R26E, NMPM BHL: 100' FSL and 1645' FEL of Section 18, T23S-R26E, NMPM Completion Target: Third Bone Spring at approx. 8,490' Well Orientation: North to South Completion location expected to be standard    |
| Horizontal Well First and Last Take Points                                                                                                         | FTP (~485' FNL and 1645' FEL of Section 7, T23S-R26E)<br>LTP (~100' FSL and 1645' FEL of Section 18, T23S-R26E)                                                                                                                                                                                  |
| Alternative Well #1                                                                                                                                | Rena 7 State Com 603H, API No. Pending SHL: 309' FSL and 1807' FEL of Section 6, T23S-R26E, NMPM BHL: 1420' FSL and 1645' FEL of Section 18, T23S-R26E, NMPM Completion Target: Third Bone Spring at approx. 8,490' Well Orientation: North to South Completion location expected to be standard |
| Horizontal Well First and Last Take Points                                                                                                         | FTP (~485' FNL and 1645' FEL of Section 7, T23S-R26E)<br>LTP (~1520' FSL and 1645' FEL of Section 18, T23S-R26E)                                                                                                                                                                                 |
| Completion Target (Formation, TVD and MD)                                                                                                          | Third Bone Spring - TVD (~8,490'), MD (~18,419')                                                                                                                                                                                                                                                 |
| AFE Capex and Operating Costs                                                                                                                      |                                                                                                                                                                                                                                                                                                  |
| Drilling Supervision/Month \$                                                                                                                      | \$8000; see Exhibit A, ¶ 24                                                                                                                                                                                                                                                                      |
| Production Supervision/Month \$                                                                                                                    | \$800; see Exhibit A, ¶ 24                                                                                                                                                                                                                                                                       |
| Justification for Supervision Costs                                                                                                                | Please see AFE at Exhibit A-7                                                                                                                                                                                                                                                                    |
| Requested Risk Charge                                                                                                                              | 200%; see Exhibit A, ¶ 25                                                                                                                                                                                                                                                                        |
| Notice of Hearing                                                                                                                                  |                                                                                                                                                                                                                                                                                                  |
| Proposed Notice of Hearing                                                                                                                         | Submitted with online filing of Application                                                                                                                                                                                                                                                      |
| Proof of Mailed Notice of Hearing (20 days before hearing)                                                                                         | Exhibit C; Exhibit A-8                                                                                                                                                                                                                                                                           |
| Proof of Published Notice of Hearing (10 days before hearing)                                                                                      | Exhibit C                                                                                                                                                                                                                                                                                        |
| Ownership Determination                                                                                                                            |                                                                                                                                                                                                                                                                                                  |
| Land Ownership Schematic of the Spacing Unit                                                                                                       | See Exhibits A-2 and A-3; see also Exhibit A-4                                                                                                                                                                                                                                                   |
| Tract List (including lease numbers and owners)                                                                                                    | See Exhibits A-2 and A-4                                                                                                                                                                                                                                                                         |
| If approval of Non-Standard Spacing Unit is requested, Tract List                                                                                  | (i N/A                                                                                                                                                                                                                                                                                           |
| Pooled Parties (including ownership type)                                                                                                          | See parties highlighted in yellow in Exhibit A-4                                                                                                                                                                                                                                                 |
| Unlocatable Parties to be Pooled                                                                                                                   | See Exhibit A-5                                                                                                                                                                                                                                                                                  |
| Ownership Depth Severance (including percentage above & below)                                                                                     | None                                                                                                                                                                                                                                                                                             |
| Joinder                                                                                                                                            |                                                                                                                                                                                                                                                                                                  |
| જ ત્રેમાના જ તેમ છે. જે જે છે. જે                                                                              | Exhibit A-7                                                                                                                                                                                                                                                                                      |

| Applicant's Ownership in Each Tract                                                                                                                | Tract 1: 100.0%; Tract 2: 15.51%; Tract 3: 18.75%; Tract 4: 9.2 Tract 5: 100.0%; Tract 6: 100.0%; Tract 7: 0.0%; see Exhibits A                                                                                                                                                           |
|----------------------------------------------------------------------------------------------------------------------------------------------------|-------------------------------------------------------------------------------------------------------------------------------------------------------------------------------------------------------------------------------------------------------------------------------------------|
| Well(s)                                                                                                                                            |                                                                                                                                                                                                                                                                                           |
| Name & API (if assigned), surface and bottom hole location, footages, completion target, orientation, completion status (standard or non-standard) |                                                                                                                                                                                                                                                                                           |
| Well #1                                                                                                                                            | Rena 7 Fed Com 702H, API No. Pending SHL: 309' FSL and 1837' FEL of Section 6, T23S-R26E, NMPM BHL: 330' FSL and 1900' FWL of Section 18, T23S-R26E, NMPN Completion Target: Wolfcamp X at approx. 8,511' Well Orientation: North to South Completion location expected to be standard    |
| Horizontal Well First and Last Take Points                                                                                                         | FTP (~385' FNL and 1900' FWL of Section 7, T23S-R26E)<br>LTP (~330' FSL and 1900' FWL of Section 18, T23S-R26E)                                                                                                                                                                           |
| Alternative Well #1                                                                                                                                | Rena 7 State Com 702H, API No. Pending SHL: 309' FSL and 1837' FEL of Section 6, T23S-R26E, NMPM BHL: 1420' FSL and 1645' FEL of Section 18, T23S-R26E, NMPI Completion Target: Wolfcamp X at approx. 8,511' Well Orientation: North to South Completion location expected to be standard |
| Alternative Horizontal Well First and Last Take Points                                                                                             | FTP (~385' FNL and 1900' FWL of Section 7, T23S-R26E)<br>LTP (~1650' FSL and 1900' FWL of Section 18, T23S-R26E)                                                                                                                                                                          |
| Completion Target (Formation, TVD and MD)                                                                                                          | Wolfcamp X - TVD (~8,511'), MD (~18,384')                                                                                                                                                                                                                                                 |
| AFE Capex and Operating Costs                                                                                                                      |                                                                                                                                                                                                                                                                                           |
| Drilling Supervision/Month \$                                                                                                                      | \$8000; see Exhibit A, ¶ 24                                                                                                                                                                                                                                                               |
| Production Supervision/Month \$                                                                                                                    | \$800; see Exhibit A, ¶ 24                                                                                                                                                                                                                                                                |
| Justification for Supervision Costs                                                                                                                | Please see AFE at Exhibit A-7                                                                                                                                                                                                                                                             |
| Requested Risk Charge                                                                                                                              | 200%; see Exhibit A, ¶ 25                                                                                                                                                                                                                                                                 |
| Notice of Hearing                                                                                                                                  |                                                                                                                                                                                                                                                                                           |
| Proposed Notice of Hearing                                                                                                                         | Submitted with online filing of Application                                                                                                                                                                                                                                               |
| Proof of Mailed Notice of Hearing (20 days before hearing)                                                                                         | Exhibit C; Exhibit A-8                                                                                                                                                                                                                                                                    |
| Proof of Published Notice of Hearing (10 days before hearing)                                                                                      | Exhibit C                                                                                                                                                                                                                                                                                 |
| Ownership Determination                                                                                                                            |                                                                                                                                                                                                                                                                                           |
| Land Ownership Schematic of the Spacing Unit                                                                                                       | See Exhibits A-2 and A-3; see also Exhibit A-4                                                                                                                                                                                                                                            |
| Tract List (including lease numbers and owners)                                                                                                    | See Exhibits A-2 and A-4                                                                                                                                                                                                                                                                  |
| If approval of Non-Standard Spacing Unit is requested, Tract List (including lease numbers and owners) of Tracts subject to notice requirements.   | N/A                                                                                                                                                                                                                                                                                       |
| Pooled Parties (including ownership type)                                                                                                          | See parties highlighted in yellow in Exhibit A-4                                                                                                                                                                                                                                          |
|                                                                                                                                                    | See Exhibit A-5                                                                                                                                                                                                                                                                           |
| Unlocatable Parties to be Pooled                                                                                                                   |                                                                                                                                                                                                                                                                                           |