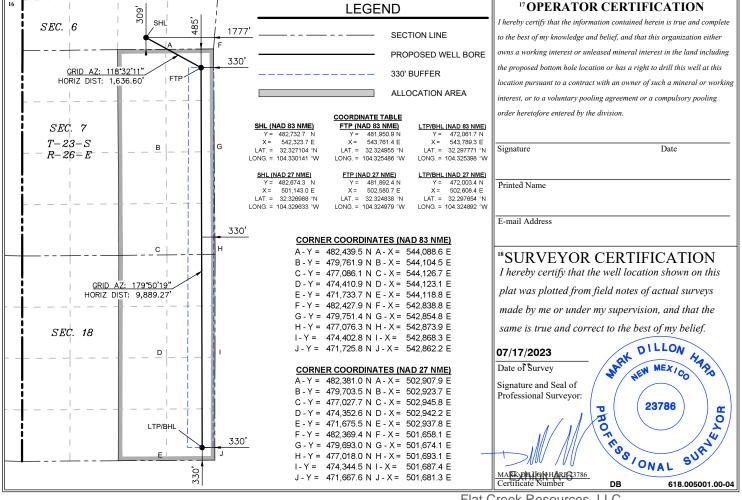

| Applicant's Ownership in Each Tract                                                                                                                | Tract 1: 100.0%; Tract 2: 15.51%; Tract 3: 18.75%; Tract 4: 9.2 Tract 5: 100.0%; Tract 6: 100.0%; Tract 7: 0.0%; see Exhibits A                                                                                                                                                           |
|----------------------------------------------------------------------------------------------------------------------------------------------------|-------------------------------------------------------------------------------------------------------------------------------------------------------------------------------------------------------------------------------------------------------------------------------------------|
| Well(s)                                                                                                                                            |                                                                                                                                                                                                                                                                                           |
| Name & API (if assigned), surface and bottom hole location, footages, completion target, orientation, completion status (standard or non-standard) |                                                                                                                                                                                                                                                                                           |
| Well #1                                                                                                                                            | Rena 7 Fed Com 702H, API No. Pending SHL: 309' FSL and 1837' FEL of Section 6, T23S-R26E, NMPM BHL: 330' FSL and 1900' FWL of Section 18, T23S-R26E, NMPN Completion Target: Wolfcamp X at approx. 8,511' Well Orientation: North to South Completion location expected to be standard    |
| Horizontal Well First and Last Take Points                                                                                                         | FTP (~385' FNL and 1900' FWL of Section 7, T23S-R26E)<br>LTP (~330' FSL and 1900' FWL of Section 18, T23S-R26E)                                                                                                                                                                           |
| Alternative Well #1                                                                                                                                | Rena 7 State Com 702H, API No. Pending SHL: 309' FSL and 1837' FEL of Section 6, T23S-R26E, NMPM BHL: 1420' FSL and 1645' FEL of Section 18, T23S-R26E, NMPI Completion Target: Wolfcamp X at approx. 8,511' Well Orientation: North to South Completion location expected to be standard |
| Alternative Horizontal Well First and Last Take Points                                                                                             | FTP (~385' FNL and 1900' FWL of Section 7, T23S-R26E)<br>LTP (~1650' FSL and 1900' FWL of Section 18, T23S-R26E)                                                                                                                                                                          |
| Completion Target (Formation, TVD and MD)                                                                                                          | Wolfcamp X - TVD (~8,511'), MD (~18,384')                                                                                                                                                                                                                                                 |
| AFE Capex and Operating Costs                                                                                                                      |                                                                                                                                                                                                                                                                                           |
| Drilling Supervision/Month \$                                                                                                                      | \$8000; see Exhibit A, ¶ 24                                                                                                                                                                                                                                                               |
| Production Supervision/Month \$                                                                                                                    | \$800; see Exhibit A, ¶ 24                                                                                                                                                                                                                                                                |
| Justification for Supervision Costs                                                                                                                | Please see AFE at Exhibit A-7                                                                                                                                                                                                                                                             |
| Requested Risk Charge                                                                                                                              | 200%; see Exhibit A, ¶ 25                                                                                                                                                                                                                                                                 |
| Notice of Hearing                                                                                                                                  |                                                                                                                                                                                                                                                                                           |
| Proposed Notice of Hearing                                                                                                                         | Submitted with online filing of Application                                                                                                                                                                                                                                               |
| Proof of Mailed Notice of Hearing (20 days before hearing)                                                                                         | Exhibit C; Exhibit A-8                                                                                                                                                                                                                                                                    |
| Proof of Published Notice of Hearing (10 days before hearing)                                                                                      | Exhibit C                                                                                                                                                                                                                                                                                 |
| Ownership Determination                                                                                                                            |                                                                                                                                                                                                                                                                                           |
| Land Ownership Schematic of the Spacing Unit                                                                                                       | See Exhibits A-2 and A-3; see also Exhibit A-4                                                                                                                                                                                                                                            |
| Tract List (including lease numbers and owners)                                                                                                    | See Exhibits A-2 and A-4                                                                                                                                                                                                                                                                  |
| If approval of Non-Standard Spacing Unit is requested, Tract List (including lease numbers and owners) of Tracts subject to notice requirements.   | N/A                                                                                                                                                                                                                                                                                       |
| Pooled Parties (including ownership type)                                                                                                          | See parties highlighted in yellow in Exhibit A-4                                                                                                                                                                                                                                          |
|                                                                                                                                                    | See Exhibit A-5                                                                                                                                                                                                                                                                           |
| Unlocatable Parties to be Pooled                                                                                                                   |                                                                                                                                                                                                                                                                                           |