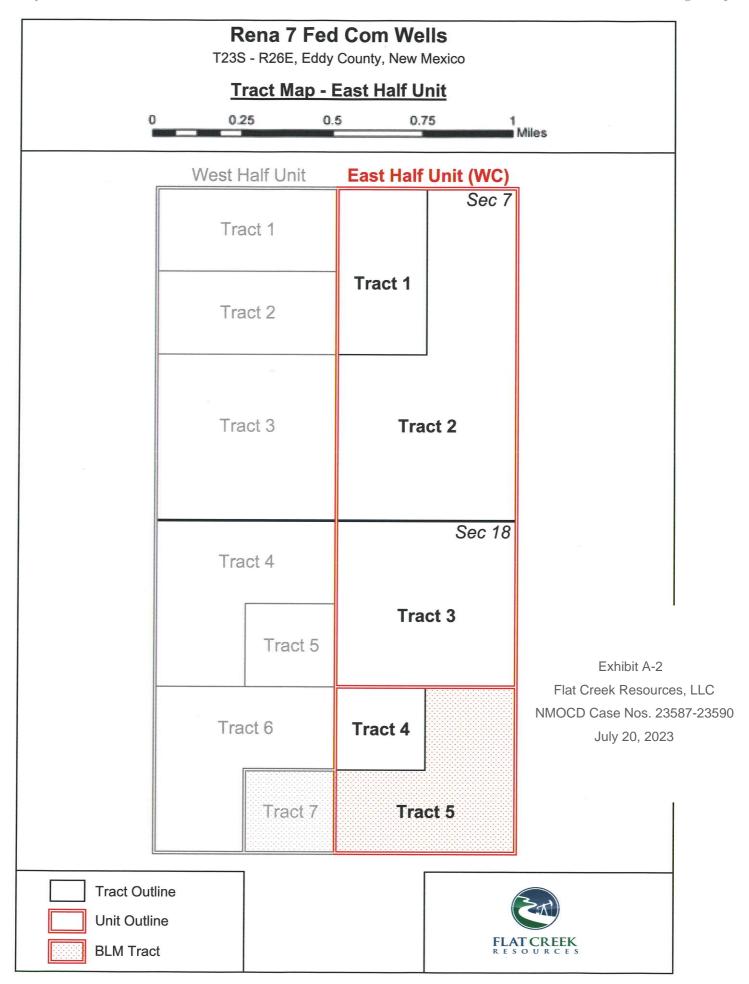

| Proximity Defining Well: if yes, description                                                                                                       | n/a                                                                                                                                                                                                                                                                                        |
|----------------------------------------------------------------------------------------------------------------------------------------------------|--------------------------------------------------------------------------------------------------------------------------------------------------------------------------------------------------------------------------------------------------------------------------------------------|
| Applicant's Ownership in Each Tract                                                                                                                | Tract 1: 100.0%; Tract 2: 15.51%; Tract 3: 18.75%; Tract 4: 9.29%; Tract 5: 100.0%; Tract 6: 100.0%; Tract 7: 0.0%; see Exhibits A-3 and A-4                                                                                                                                               |
| Well(s)                                                                                                                                            |                                                                                                                                                                                                                                                                                            |
| Name & API (if assigned), surface and bottom hole location, footages, completion target, orientation, completion status (standard or non-standard) |                                                                                                                                                                                                                                                                                            |
| Well #1                                                                                                                                            | Rena 7 Fed Com 601H, API No. Pending SHL: 94' FSL and 646' FWL of Section 6, T23S-R26E, NMPM BHL: 100' FSL and 330' FWL of Section 18, T23S-R26E, NMPM Completion Target: Third Bone Spring at approx. 8,409' Well Orientation: North to South Completion location expected to be standard |
| Horizontal Well First and Last Take Points                                                                                                         | FTP (~385' FNL and 339' FWL of Section 7, T23S-R26E)<br>LTP (~100' FSL and 330' FWL of Section 18, T23S-R26E)                                                                                                                                                                              |
| Completion Target (Formation, TVD and MD)                                                                                                          | Third Bone Spring - TVD (~8,409'), MD (~18,448')                                                                                                                                                                                                                                           |
| AFE Capex and Operating Costs                                                                                                                      |                                                                                                                                                                                                                                                                                            |
| Drilling Supervision/Month \$                                                                                                                      | \$8000; see Exhibit A, ¶ 24                                                                                                                                                                                                                                                                |
| Production Supervision/Month \$                                                                                                                    | \$800; see Exhibit A, ¶ 24                                                                                                                                                                                                                                                                 |
| Justification for Supervision Costs                                                                                                                | Please see AFE at Exhibit A-7                                                                                                                                                                                                                                                              |
| Requested Risk Charge                                                                                                                              | 200%; see Exhibit A, ¶ 25                                                                                                                                                                                                                                                                  |
| Notice of Hearing                                                                                                                                  |                                                                                                                                                                                                                                                                                            |
| Proposed Notice of Hearing                                                                                                                         | Submitted with online filing of Application                                                                                                                                                                                                                                                |
| Proof of Mailed Notice of Hearing (20 days before hearing)                                                                                         | Exhibit C; Exhibit A-8                                                                                                                                                                                                                                                                     |
| Proof of Published Notice of Hearing (10 days before hearing)                                                                                      | Exhibit C                                                                                                                                                                                                                                                                                  |
| Ownership Determination                                                                                                                            |                                                                                                                                                                                                                                                                                            |
| Land Ownership Schematic of the Spacing Unit                                                                                                       | See Exhibits A-2 and A-3; see also Exhibit A-4                                                                                                                                                                                                                                             |
| Tract List (including lease numbers and owners)                                                                                                    | See Exhibits A-2 and A-4                                                                                                                                                                                                                                                                   |
| If approval of Non-Standard Spacing Unit is requested, Tract Lis (including lease numbers and owners) of Tracts subject to notice requirements.    | The request for approval of a non-standard unit in this application is withdrawn. Applicant will seek administrative approval.                                                                                                                                                             |
| Pooled Parties (including ownership type)                                                                                                          | See parties highlighted in yellow in Exhibit A-4                                                                                                                                                                                                                                           |
| Unlocatable Parties to be Pooled                                                                                                                   | See Exhibit A-5                                                                                                                                                                                                                                                                            |
| Ownership Depth Severance (including percentage above & below)                                                                                     | None                                                                                                                                                                                                                                                                                       |
| Joinder                                                                                                                                            |                                                                                                                                                                                                                                                                                            |
| Sample Copy of Proposal Letter                                                                                                                     | Exhibit A-7                                                                                                                                                                                                                                                                                |
| to ituatgingest/19/2028e8E00b254.6MOA)                                                                                                             | Exhibit A-4                                                                                                                                                                                                                                                                                |
|                                                                                                                                                    |                                                                                                                                                                                                                                                                                            |

| Chronology of Contact with Non-Joined Working Interests                                                   | Exhibit A-5                                      |  |
|-----------------------------------------------------------------------------------------------------------|--------------------------------------------------|--|
| Overhead Rates In Proposal Letter                                                                         | n/a                                              |  |
| Cost Estimate to Drill and Complete                                                                       | See AFE at Exhibit A-7                           |  |
| Cost Estimate to Equip Well                                                                               | See AFE at Exhibit A-7                           |  |
| Cost Estimate for Production Facilities                                                                   | See AFE at Exhibit A-7                           |  |
| Geology                                                                                                   |                                                  |  |
| Summary (including special considerations)                                                                | Exhibit B, ¶¶ 5-15; see Exhibits B-1 through B-8 |  |
| Spacing Unit Schematic                                                                                    | See Exhibit A-6                                  |  |
| Gunbarrel/Lateral Trajectory Schematic                                                                    | Exhibit B-2                                      |  |
| Well Orientation (with rationale)                                                                         | Exhibit B, ¶ 13                                  |  |
| Target Formation                                                                                          | Exhibits B-2 and B-6                             |  |
| HSU Cross Section                                                                                         | Exhibits B-5 and B-6                             |  |
| Depth Severance Discussion                                                                                | n/a; see Exhibit A, ¶ 17                         |  |
| Forms, Figures and Tables                                                                                 |                                                  |  |
| C-102                                                                                                     | Exhibit A-6                                      |  |
| Tracts                                                                                                    | Exhibit A-3; see Exhibit A-4                     |  |
| Summary of Interests, Unit Recapitulation (Tracts)                                                        | Exhibit A-3; see Exhibit A-4                     |  |
| General Location Map (including basin)                                                                    | Exhibits A-1 and B-1                             |  |
| Well Bore Location Map                                                                                    | Exhibit A-6                                      |  |
| Structure Contour Map - Subsea Depth                                                                      | Exhibit B-3                                      |  |
| Cross Section Location Map (including wells)                                                              | Exhibit B-5                                      |  |
| Cross Section (including Landing Zone)                                                                    | Exhibits B-5 and B-6                             |  |
| Additional Information                                                                                    |                                                  |  |
| Special Provisions/Stipulations                                                                           | None                                             |  |
| CERTIFICATION: I hereby certify that the information provided in this checklist is complete and accurate. |                                                  |  |
| Printed Name (Attorney or Party Representative):                                                          | Sharon T. Shaheen                                |  |
| Signed Name (Attorney or Party Representative):                                                           | Thorn I Shakeen                                  |  |
| Date:                                                                                                     | 7/18/2023                                        |  |