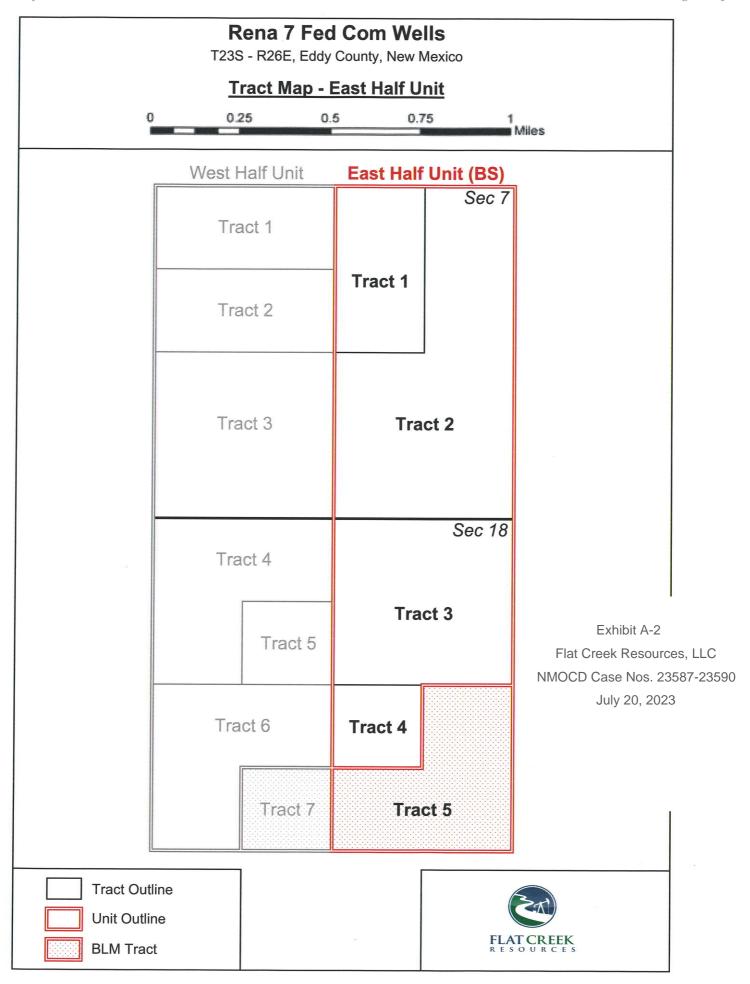

### ALL INFORMATION IN THE APPLICATION MUST BE SUPPORTED BY SIGNED AFFIDAVITS

| Case: 23588                                                                                                                      | APPLICANT'S RESPONSE                                                                                                                    |
|----------------------------------------------------------------------------------------------------------------------------------|-----------------------------------------------------------------------------------------------------------------------------------------|
| Date                                                                                                                             | July 20, 2023                                                                                                                           |
| Applicant                                                                                                                        | Flat Creek Resources, LLC                                                                                                               |
| Designated Operator & OGRID (affiliation if applicable)                                                                          | 374034                                                                                                                                  |
| Applicant's Counsel:                                                                                                             | Montgomery & Andrews, P.A. (Sharon Shaheen)                                                                                             |
| Case Title:                                                                                                                      | Application of Flat Creek Resources, LLC for Compulsory Pooling, Eddy County, New Mexico                                                |
| Entries of Appearance/Intervenors:                                                                                               | None at this time                                                                                                                       |
| Well Family                                                                                                                      | Rena 7 Fed Com Wells                                                                                                                    |
| Formation/Pool                                                                                                                   |                                                                                                                                         |
| Formation Name(s) or Vertical Extent:                                                                                            | Bone Spring Formation                                                                                                                   |
| Primary Product (Oil or Gas):                                                                                                    | Oil                                                                                                                                     |
| Pooling this vertical extent:                                                                                                    | Bone Spring Formation                                                                                                                   |
| Pool Name and Pool Code:                                                                                                         | WC-015 G-04 S232628M; BONE SPRING [98056]                                                                                               |
| Well Location Setback Rules:                                                                                                     | Statewide rules                                                                                                                         |
| Spacing Unit                                                                                                                     |                                                                                                                                         |
| Type (Horizontal/Vertical)                                                                                                       | Horizontal                                                                                                                              |
| Size (Acres)                                                                                                                     | 640 acres, more or less                                                                                                                 |
| Alternative Size (Acres)                                                                                                         | 520 acres, more or less                                                                                                                 |
| Building Blocks:                                                                                                                 | Quarter-quarter section (40 ac)                                                                                                         |
| Orientation:                                                                                                                     | North-South                                                                                                                             |
| Description: TRS/County                                                                                                          | E/2 of Sections 7 and 18 of Township 23 South, Range 26 East in Eddy County, NM                                                         |
| Alternative Description: TRS/County                                                                                              | E/2 of Section 7, the NE/4 of Section 18, and the NW/4 of the SE/4 of Section 18 of Township 23 South, Range 26 East in Eddy County, NM |
| Standard Horizontal Well Spacing Unit (Y/N), If No, describe and is approval of non-standard unit requested in this application? | Yes                                                                                                                                     |
| Other Situations                                                                                                                 |                                                                                                                                         |
| Depth Severance: Y/N. If yes, description                                                                                        | No                                                                                                                                      |
| Proximity Tracts: If yes, description                                                                                            | Yes, E/2 of Sections 7 and 18 of Township 23 South, Range 26 East in Eddy County, NM                                                    |
| Proximity Defining Well: if yes, description                                                                                     | Rena 7 Fed Com 603H or, in the alternative Rena 7 State Com 603H                                                                        |
|                                                                                                                                  | <u>I</u>                                                                                                                                |

| DV OCD: //18/2023 6:40:34 PM                                                                                                                       |                                                                                                                                                                                                                                                                                                  |
|----------------------------------------------------------------------------------------------------------------------------------------------------|--------------------------------------------------------------------------------------------------------------------------------------------------------------------------------------------------------------------------------------------------------------------------------------------------|
| Applicant's Ownership in Each Tract                                                                                                                | Tract 1: 15.51%; Tract 2: 100.0%; Tract 3: 100.0%; Tract 4: 100.0%<br>Tract 5: 0.0%; see Exhibits A-3 and A-4                                                                                                                                                                                    |
| Well(s)                                                                                                                                            |                                                                                                                                                                                                                                                                                                  |
| Name & API (if assigned), surface and bottom hole location, footages, completion target, orientation, completion status (standard or non-standard) |                                                                                                                                                                                                                                                                                                  |
| Well #1                                                                                                                                            | Rena 7 Fed Com 603H, API No. Pending SHL: 309' FSL and 1807' FEL of Section 6, T23S-R26E, NMPM BHL: 100' FSL and 1645' FEL of Section 18, T23S-R26E, NMPM Completion Target: Third Bone Spring at approx. 8,490' Well Orientation: North to South Completion location expected to be standard    |
| Horizontal Well First and Last Take Points                                                                                                         | FTP (~485' FNL and 1645' FEL of Section 7, T23S-R26E)<br>LTP (~100' FSL and 1645' FEL of Section 18, T23S-R26E)                                                                                                                                                                                  |
| Alternative Well #1                                                                                                                                | Rena 7 State Com 603H, API No. Pending SHL: 309' FSL and 1807' FEL of Section 6, T23S-R26E, NMPM BHL: 1420' FSL and 1645' FEL of Section 18, T23S-R26E, NMPM Completion Target: Third Bone Spring at approx. 8,490' Well Orientation: North to South Completion location expected to be standard |
| Horizontal Well First and Last Take Points                                                                                                         | FTP (~485' FNL and 1645' FEL of Section 7, T23S-R26E)<br>LTP (~1520' FSL and 1645' FEL of Section 18, T23S-R26E)                                                                                                                                                                                 |
| Completion Target (Formation, TVD and MD)                                                                                                          | Third Bone Spring - TVD (~8,490'), MD (~18,419')                                                                                                                                                                                                                                                 |
| AFE Capex and Operating Costs                                                                                                                      |                                                                                                                                                                                                                                                                                                  |
| Drilling Supervision/Month \$                                                                                                                      | \$8000; see Exhibit A, ¶ 24                                                                                                                                                                                                                                                                      |
| Production Supervision/Month \$                                                                                                                    | \$800; see Exhibit A, ¶ 24                                                                                                                                                                                                                                                                       |
| Justification for Supervision Costs                                                                                                                | Please see AFE at Exhibit A-7                                                                                                                                                                                                                                                                    |
| Requested Risk Charge                                                                                                                              | 200%; see Exhibit A, ¶ 25                                                                                                                                                                                                                                                                        |
| Notice of Hearing                                                                                                                                  |                                                                                                                                                                                                                                                                                                  |
| Proposed Notice of Hearing                                                                                                                         | Submitted with online filing of Application                                                                                                                                                                                                                                                      |
| Proof of Mailed Notice of Hearing (20 days before hearing)                                                                                         | Exhibit C; Exhibit A-8                                                                                                                                                                                                                                                                           |
| Proof of Published Notice of Hearing (10 days before hearing)                                                                                      | Exhibit C                                                                                                                                                                                                                                                                                        |
| Ownership Determination                                                                                                                            |                                                                                                                                                                                                                                                                                                  |
| Land Ownership Schematic of the Spacing Unit                                                                                                       | See Exhibits A-2 and A-3; see also Exhibit A-4                                                                                                                                                                                                                                                   |
| Tract List (including lease numbers and owners)                                                                                                    | See Exhibits A-2 and A-4                                                                                                                                                                                                                                                                         |
| If approval of Non-Standard Spacing Unit is requested, Tract List                                                                                  | (i N/A                                                                                                                                                                                                                                                                                           |
| Pooled Parties (including ownership type)                                                                                                          | See parties highlighted in yellow in Exhibit A-4                                                                                                                                                                                                                                                 |
| Unlocatable Parties to be Pooled                                                                                                                   | See Exhibit A-5                                                                                                                                                                                                                                                                                  |
| Ownership Depth Severance (including percentage above & below)                                                                                     | None                                                                                                                                                                                                                                                                                             |
| Joinder                                                                                                                                            |                                                                                                                                                                                                                                                                                                  |
| જ ત્રેમાના જ તેમ છે. જે જે છે. જે                                                                              | Exhibit A-7                                                                                                                                                                                                                                                                                      |

| List of Interest Owners (ie Exhibit A of JOA)                | Exhibit A-4                                      |
|--------------------------------------------------------------|--------------------------------------------------|
| Chronology of Contact with Non-Joined Working Interests      | Exhibit A-5                                      |
| Overhead Rates In Proposal Letter                            | n/a                                              |
| Cost Estimate to Drill and Complete                          | See AFE at Exhibit A-7                           |
| Cost Estimate to Equip Well                                  | See AFE at Exhibit A-7                           |
| Cost Estimate for Production Facilities                      | See AFE at Exhibit A-7                           |
| Geology                                                      |                                                  |
| Summary (including special considerations)                   | Exhibit B, ¶¶ 5-15; see Exhibits B-1 through B-8 |
| Spacing Unit Schematic                                       | See Exhibit A-6                                  |
| Gunbarrel/Lateral Trajectory Schematic                       | Exhibit B-2                                      |
| Well Orientation (with rationale)                            | Exhibit B, ¶ 13                                  |
| Target Formation                                             | Exhibits B-2 and B-6                             |
| HSU Cross Section                                            | Exhibits B-5 and B-6                             |
| Depth Severance Discussion                                   | n/a; see Exhibit A, ¶ 17                         |
| Forms, Figures and Tables                                    |                                                  |
| C-102                                                        | Exhibit A-6                                      |
| Tracts                                                       | Exhibit A-3; see Exhibit A-4                     |
| Summary of Interests, Unit Recapitulation (Tracts)           | Exhibit A-3; see Exhibit A-4                     |
| General Location Map (including basin)                       | Exhibits A-1 and B-1                             |
| Well Bore Location Map                                       | Exhibit A-6                                      |
| Structure Contour Map - Subsea Depth                         | Exhibit B-3                                      |
| Cross Section Location Map (including wells)                 | Exhibit B-5                                      |
| Cross Section (including Landing Zone)                       | Exhibits B-5 and B-6                             |
| Additional Information                                       |                                                  |
| Special Provisions/Stipulations                              | None                                             |
| CERTIFICATION: I hereby certify that the information provide | d in this checklist is complete and accurate.    |
| Printed Name (Attorney or Party Representative):             | Sharon T. Shaheen                                |
| Signed Name (Attorney or Party Representative):              | Sharm I Shakeen                                  |
| Date:                                                        | 7/18/2023                                        |