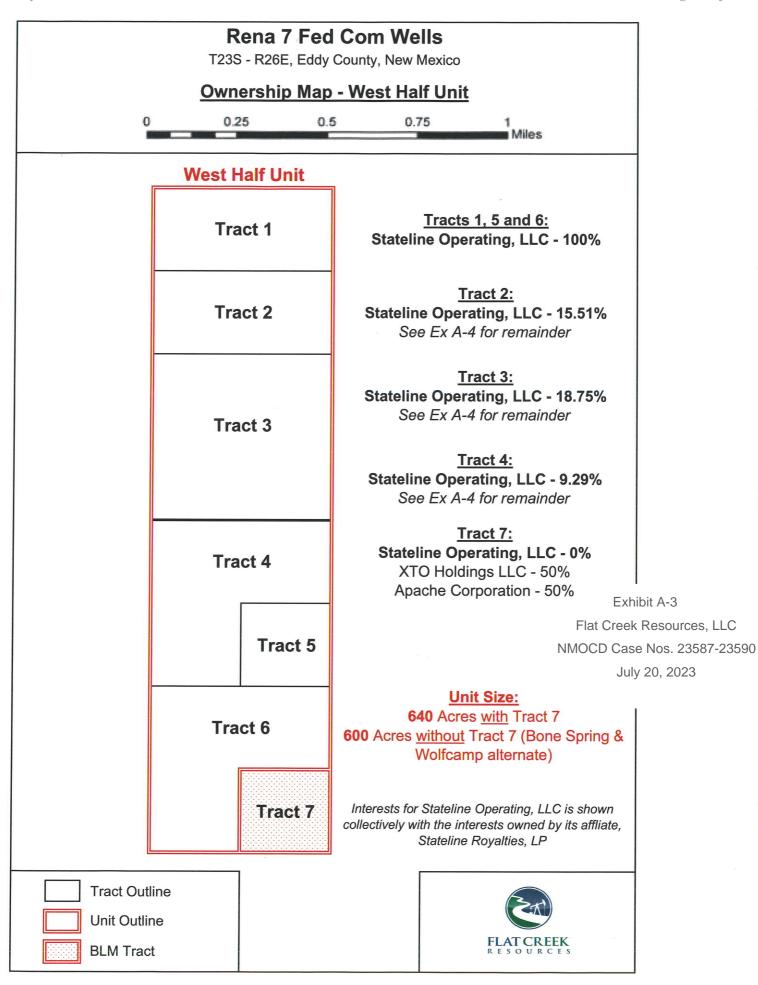

| Proximity Defining Well: if yes, description                                                                                                       | n/a                                                                                                                                                                                                                                                                                        |
|----------------------------------------------------------------------------------------------------------------------------------------------------|--------------------------------------------------------------------------------------------------------------------------------------------------------------------------------------------------------------------------------------------------------------------------------------------|
| Applicant's Ownership in Each Tract                                                                                                                | Tract 1: 100.0%; Tract 2: 15.51%; Tract 3: 18.75%; Tract 4: 9.29%; Tract 5: 100.0%; Tract 6: 100.0%; Tract 7: 0.0%; see Exhibits A-3 and A-4                                                                                                                                               |
| Well(s)                                                                                                                                            |                                                                                                                                                                                                                                                                                            |
| Name & API (if assigned), surface and bottom hole location, footages, completion target, orientation, completion status (standard or non-standard) |                                                                                                                                                                                                                                                                                            |
| Well #1                                                                                                                                            | Rena 7 Fed Com 601H, API No. Pending SHL: 94' FSL and 646' FWL of Section 6, T23S-R26E, NMPM BHL: 100' FSL and 330' FWL of Section 18, T23S-R26E, NMPM Completion Target: Third Bone Spring at approx. 8,409' Well Orientation: North to South Completion location expected to be standard |
| Horizontal Well First and Last Take Points                                                                                                         | FTP (~385' FNL and 339' FWL of Section 7, T23S-R26E)<br>LTP (~100' FSL and 330' FWL of Section 18, T23S-R26E)                                                                                                                                                                              |
| Completion Target (Formation, TVD and MD)                                                                                                          | Third Bone Spring - TVD (~8,409'), MD (~18,448')                                                                                                                                                                                                                                           |
| AFE Capex and Operating Costs                                                                                                                      |                                                                                                                                                                                                                                                                                            |
| Drilling Supervision/Month \$                                                                                                                      | \$8000; see Exhibit A, ¶ 24                                                                                                                                                                                                                                                                |
| Production Supervision/Month \$                                                                                                                    | \$800; see Exhibit A, ¶ 24                                                                                                                                                                                                                                                                 |
| Justification for Supervision Costs                                                                                                                | Please see AFE at Exhibit A-7                                                                                                                                                                                                                                                              |
| Requested Risk Charge                                                                                                                              | 200%; see Exhibit A, ¶ 25                                                                                                                                                                                                                                                                  |
| Notice of Hearing                                                                                                                                  |                                                                                                                                                                                                                                                                                            |
| Proposed Notice of Hearing                                                                                                                         | Submitted with online filing of Application                                                                                                                                                                                                                                                |
| Proof of Mailed Notice of Hearing (20 days before hearing)                                                                                         | Exhibit C; Exhibit A-8                                                                                                                                                                                                                                                                     |
| Proof of Published Notice of Hearing (10 days before hearing)                                                                                      | Exhibit C                                                                                                                                                                                                                                                                                  |
| Ownership Determination                                                                                                                            |                                                                                                                                                                                                                                                                                            |
| Land Ownership Schematic of the Spacing Unit                                                                                                       | See Exhibits A-2 and A-3; see also Exhibit A-4                                                                                                                                                                                                                                             |
| Tract List (including lease numbers and owners)                                                                                                    | See Exhibits A-2 and A-4                                                                                                                                                                                                                                                                   |
| If approval of Non-Standard Spacing Unit is requested, Tract Lis (including lease numbers and owners) of Tracts subject to notice requirements.    | The request for approval of a non-standard unit in this application is withdrawn. Applicant will seek administrative approval.                                                                                                                                                             |
| Pooled Parties (including ownership type)                                                                                                          | See parties highlighted in yellow in Exhibit A-4                                                                                                                                                                                                                                           |
| Unlocatable Parties to be Pooled                                                                                                                   | See Exhibit A-5                                                                                                                                                                                                                                                                            |
| Ownership Depth Severance (including percentage above & below)                                                                                     | None                                                                                                                                                                                                                                                                                       |
| Joinder                                                                                                                                            |                                                                                                                                                                                                                                                                                            |
| Sample Copy of Proposal Letter                                                                                                                     | Exhibit A-7                                                                                                                                                                                                                                                                                |
| to ituatgingest/19/2028e8E00b254.6MOA)                                                                                                             | Exhibit A-4                                                                                                                                                                                                                                                                                |
|                                                                                                                                                    |                                                                                                                                                                                                                                                                                            |

| DV OCD: //18/2023 6:40:34 PM                                                                                                                       |                                                                                                                                                                                                                                                                                                  |
|----------------------------------------------------------------------------------------------------------------------------------------------------|--------------------------------------------------------------------------------------------------------------------------------------------------------------------------------------------------------------------------------------------------------------------------------------------------|
| Applicant's Ownership in Each Tract                                                                                                                | Tract 1: 15.51%; Tract 2: 100.0%; Tract 3: 100.0%; Tract 4: 100.0%<br>Tract 5: 0.0%; see Exhibits A-3 and A-4                                                                                                                                                                                    |
| Well(s)                                                                                                                                            |                                                                                                                                                                                                                                                                                                  |
| Name & API (if assigned), surface and bottom hole location, footages, completion target, orientation, completion status (standard or non-standard) |                                                                                                                                                                                                                                                                                                  |
| Well #1                                                                                                                                            | Rena 7 Fed Com 603H, API No. Pending SHL: 309' FSL and 1807' FEL of Section 6, T23S-R26E, NMPM BHL: 100' FSL and 1645' FEL of Section 18, T23S-R26E, NMPM Completion Target: Third Bone Spring at approx. 8,490' Well Orientation: North to South Completion location expected to be standard    |
| Horizontal Well First and Last Take Points                                                                                                         | FTP (~485' FNL and 1645' FEL of Section 7, T23S-R26E)<br>LTP (~100' FSL and 1645' FEL of Section 18, T23S-R26E)                                                                                                                                                                                  |
| Alternative Well #1                                                                                                                                | Rena 7 State Com 603H, API No. Pending SHL: 309' FSL and 1807' FEL of Section 6, T23S-R26E, NMPM BHL: 1420' FSL and 1645' FEL of Section 18, T23S-R26E, NMPM Completion Target: Third Bone Spring at approx. 8,490' Well Orientation: North to South Completion location expected to be standard |
| Horizontal Well First and Last Take Points                                                                                                         | FTP (~485' FNL and 1645' FEL of Section 7, T23S-R26E)<br>LTP (~1520' FSL and 1645' FEL of Section 18, T23S-R26E)                                                                                                                                                                                 |
| Completion Target (Formation, TVD and MD)                                                                                                          | Third Bone Spring - TVD (~8,490'), MD (~18,419')                                                                                                                                                                                                                                                 |
| AFE Capex and Operating Costs                                                                                                                      |                                                                                                                                                                                                                                                                                                  |
| Drilling Supervision/Month \$                                                                                                                      | \$8000; see Exhibit A, ¶ 24                                                                                                                                                                                                                                                                      |
| Production Supervision/Month \$                                                                                                                    | \$800; see Exhibit A, ¶ 24                                                                                                                                                                                                                                                                       |
| Justification for Supervision Costs                                                                                                                | Please see AFE at Exhibit A-7                                                                                                                                                                                                                                                                    |
| Requested Risk Charge                                                                                                                              | 200%; see Exhibit A, ¶ 25                                                                                                                                                                                                                                                                        |
| Notice of Hearing                                                                                                                                  |                                                                                                                                                                                                                                                                                                  |
| Proposed Notice of Hearing                                                                                                                         | Submitted with online filing of Application                                                                                                                                                                                                                                                      |
| Proof of Mailed Notice of Hearing (20 days before hearing)                                                                                         | Exhibit C; Exhibit A-8                                                                                                                                                                                                                                                                           |
| Proof of Published Notice of Hearing (10 days before hearing)                                                                                      | Exhibit C                                                                                                                                                                                                                                                                                        |
| Ownership Determination                                                                                                                            |                                                                                                                                                                                                                                                                                                  |
| Land Ownership Schematic of the Spacing Unit                                                                                                       | See Exhibits A-2 and A-3; see also Exhibit A-4                                                                                                                                                                                                                                                   |
| Tract List (including lease numbers and owners)                                                                                                    | See Exhibits A-2 and A-4                                                                                                                                                                                                                                                                         |
| If approval of Non-Standard Spacing Unit is requested, Tract List                                                                                  | (i N/A                                                                                                                                                                                                                                                                                           |
| Pooled Parties (including ownership type)                                                                                                          | See parties highlighted in yellow in Exhibit A-4                                                                                                                                                                                                                                                 |
| Unlocatable Parties to be Pooled                                                                                                                   | See Exhibit A-5                                                                                                                                                                                                                                                                                  |
| Ownership Depth Severance (including percentage above & below)                                                                                     | None                                                                                                                                                                                                                                                                                             |
| Joinder                                                                                                                                            |                                                                                                                                                                                                                                                                                                  |
| જ ત્રેમાના જ તેમ છે. જે જે છે. જે                                                                              | Exhibit A-7                                                                                                                                                                                                                                                                                      |

| Applicant's Ownership in Each Tract                                                                                                                | Tract 1: 100.0%; Tract 2: 15.51%; Tract 3: 18.75%; Tract 4: 9.2 Tract 5: 100.0%; Tract 6: 100.0%; Tract 7: 0.0%; see Exhibits A                                                                                                                                                           |
|----------------------------------------------------------------------------------------------------------------------------------------------------|-------------------------------------------------------------------------------------------------------------------------------------------------------------------------------------------------------------------------------------------------------------------------------------------|
| Well(s)                                                                                                                                            |                                                                                                                                                                                                                                                                                           |
| Name & API (if assigned), surface and bottom hole location, footages, completion target, orientation, completion status (standard or non-standard) |                                                                                                                                                                                                                                                                                           |
| Well #1                                                                                                                                            | Rena 7 Fed Com 702H, API No. Pending SHL: 309' FSL and 1837' FEL of Section 6, T23S-R26E, NMPM BHL: 330' FSL and 1900' FWL of Section 18, T23S-R26E, NMPN Completion Target: Wolfcamp X at approx. 8,511' Well Orientation: North to South Completion location expected to be standard    |
| Horizontal Well First and Last Take Points                                                                                                         | FTP (~385' FNL and 1900' FWL of Section 7, T23S-R26E)<br>LTP (~330' FSL and 1900' FWL of Section 18, T23S-R26E)                                                                                                                                                                           |
| Alternative Well #1                                                                                                                                | Rena 7 State Com 702H, API No. Pending SHL: 309' FSL and 1837' FEL of Section 6, T23S-R26E, NMPM BHL: 1420' FSL and 1645' FEL of Section 18, T23S-R26E, NMPI Completion Target: Wolfcamp X at approx. 8,511' Well Orientation: North to South Completion location expected to be standard |
| Alternative Horizontal Well First and Last Take Points                                                                                             | FTP (~385' FNL and 1900' FWL of Section 7, T23S-R26E)<br>LTP (~1650' FSL and 1900' FWL of Section 18, T23S-R26E)                                                                                                                                                                          |
| Completion Target (Formation, TVD and MD)                                                                                                          | Wolfcamp X - TVD (~8,511'), MD (~18,384')                                                                                                                                                                                                                                                 |
| AFE Capex and Operating Costs                                                                                                                      |                                                                                                                                                                                                                                                                                           |
| Drilling Supervision/Month \$                                                                                                                      | \$8000; see Exhibit A, ¶ 24                                                                                                                                                                                                                                                               |
| Production Supervision/Month \$                                                                                                                    | \$800; see Exhibit A, ¶ 24                                                                                                                                                                                                                                                                |
| Justification for Supervision Costs                                                                                                                | Please see AFE at Exhibit A-7                                                                                                                                                                                                                                                             |
| Requested Risk Charge                                                                                                                              | 200%; see Exhibit A, ¶ 25                                                                                                                                                                                                                                                                 |
| Notice of Hearing                                                                                                                                  |                                                                                                                                                                                                                                                                                           |
| Proposed Notice of Hearing                                                                                                                         | Submitted with online filing of Application                                                                                                                                                                                                                                               |
| Proof of Mailed Notice of Hearing (20 days before hearing)                                                                                         | Exhibit C; Exhibit A-8                                                                                                                                                                                                                                                                    |
| Proof of Published Notice of Hearing (10 days before hearing)                                                                                      | Exhibit C                                                                                                                                                                                                                                                                                 |
| Ownership Determination                                                                                                                            |                                                                                                                                                                                                                                                                                           |
| Land Ownership Schematic of the Spacing Unit                                                                                                       | See Exhibits A-2 and A-3; see also Exhibit A-4                                                                                                                                                                                                                                            |
| Tract List (including lease numbers and owners)                                                                                                    | See Exhibits A-2 and A-4                                                                                                                                                                                                                                                                  |
| If approval of Non-Standard Spacing Unit is requested, Tract List (including lease numbers and owners) of Tracts subject to notice requirements.   | N/A                                                                                                                                                                                                                                                                                       |
| Pooled Parties (including ownership type)                                                                                                          | See parties highlighted in yellow in Exhibit A-4                                                                                                                                                                                                                                          |
|                                                                                                                                                    | See Exhibit A-5                                                                                                                                                                                                                                                                           |
| Unlocatable Parties to be Pooled                                                                                                                   |                                                                                                                                                                                                                                                                                           |