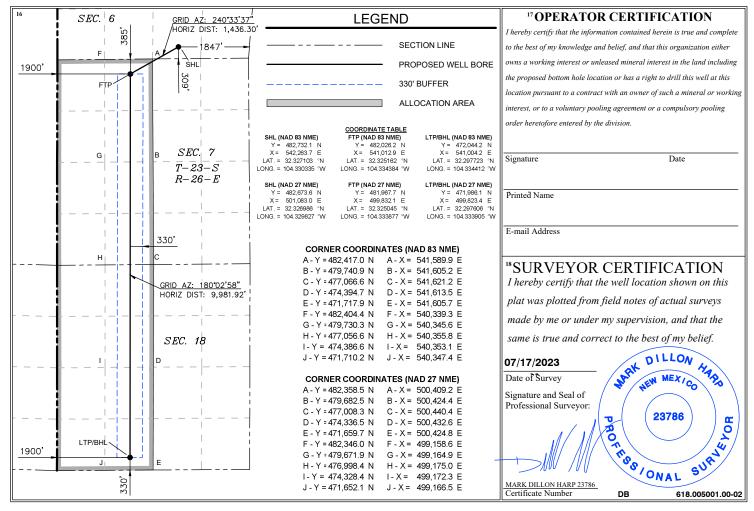

| Proximity Defining Well: if yes, description                                                                                                       | n/a                                                                                                                                                                                                                                                                                        |
|----------------------------------------------------------------------------------------------------------------------------------------------------|--------------------------------------------------------------------------------------------------------------------------------------------------------------------------------------------------------------------------------------------------------------------------------------------|
| Applicant's Ownership in Each Tract                                                                                                                | Tract 1: 100.0%; Tract 2: 15.51%; Tract 3: 18.75%; Tract 4: 9.29%; Tract 5: 100.0%; Tract 6: 100.0%; Tract 7: 0.0%; see Exhibits A-3 and A-4                                                                                                                                               |
| Well(s)                                                                                                                                            |                                                                                                                                                                                                                                                                                            |
| Name & API (if assigned), surface and bottom hole location, footages, completion target, orientation, completion status (standard or non-standard) |                                                                                                                                                                                                                                                                                            |
| Well #1                                                                                                                                            | Rena 7 Fed Com 601H, API No. Pending SHL: 94' FSL and 646' FWL of Section 6, T23S-R26E, NMPM BHL: 100' FSL and 330' FWL of Section 18, T23S-R26E, NMPM Completion Target: Third Bone Spring at approx. 8,409' Well Orientation: North to South Completion location expected to be standard |
| Horizontal Well First and Last Take Points                                                                                                         | FTP (~385' FNL and 339' FWL of Section 7, T23S-R26E)<br>LTP (~100' FSL and 330' FWL of Section 18, T23S-R26E)                                                                                                                                                                              |
| Completion Target (Formation, TVD and MD)                                                                                                          | Third Bone Spring - TVD (~8,409'), MD (~18,448')                                                                                                                                                                                                                                           |
| AFE Capex and Operating Costs                                                                                                                      |                                                                                                                                                                                                                                                                                            |
| Drilling Supervision/Month \$                                                                                                                      | \$8000; see Exhibit A, ¶ 24                                                                                                                                                                                                                                                                |
| Production Supervision/Month \$                                                                                                                    | \$800; see Exhibit A, ¶ 24                                                                                                                                                                                                                                                                 |
| Justification for Supervision Costs                                                                                                                | Please see AFE at Exhibit A-7                                                                                                                                                                                                                                                              |
| Requested Risk Charge                                                                                                                              | 200%; see Exhibit A, ¶ 25                                                                                                                                                                                                                                                                  |
| Notice of Hearing                                                                                                                                  |                                                                                                                                                                                                                                                                                            |
| Proposed Notice of Hearing                                                                                                                         | Submitted with online filing of Application                                                                                                                                                                                                                                                |
| Proof of Mailed Notice of Hearing (20 days before hearing)                                                                                         | Exhibit C; Exhibit A-8                                                                                                                                                                                                                                                                     |
| Proof of Published Notice of Hearing (10 days before hearing)                                                                                      | Exhibit C                                                                                                                                                                                                                                                                                  |
| Ownership Determination                                                                                                                            |                                                                                                                                                                                                                                                                                            |
| Land Ownership Schematic of the Spacing Unit                                                                                                       | See Exhibits A-2 and A-3; see also Exhibit A-4                                                                                                                                                                                                                                             |
| Tract List (including lease numbers and owners)                                                                                                    | See Exhibits A-2 and A-4                                                                                                                                                                                                                                                                   |
| If approval of Non-Standard Spacing Unit is requested, Tract Lis (including lease numbers and owners) of Tracts subject to notice requirements.    | The request for approval of a non-standard unit in this application is withdrawn. Applicant will seek administrative approval.                                                                                                                                                             |
| Pooled Parties (including ownership type)                                                                                                          | See parties highlighted in yellow in Exhibit A-4                                                                                                                                                                                                                                           |
| Unlocatable Parties to be Pooled                                                                                                                   | See Exhibit A-5                                                                                                                                                                                                                                                                            |
| Ownership Depth Severance (including percentage above & below)                                                                                     | None                                                                                                                                                                                                                                                                                       |
| Joinder                                                                                                                                            |                                                                                                                                                                                                                                                                                            |
| Sample Copy of Proposal Letter                                                                                                                     | Exhibit A-7                                                                                                                                                                                                                                                                                |
| to ituatgingest/19/2028e8E00b254.6MOA)                                                                                                             | Exhibit A-4                                                                                                                                                                                                                                                                                |
|                                                                                                                                                    |                                                                                                                                                                                                                                                                                            |