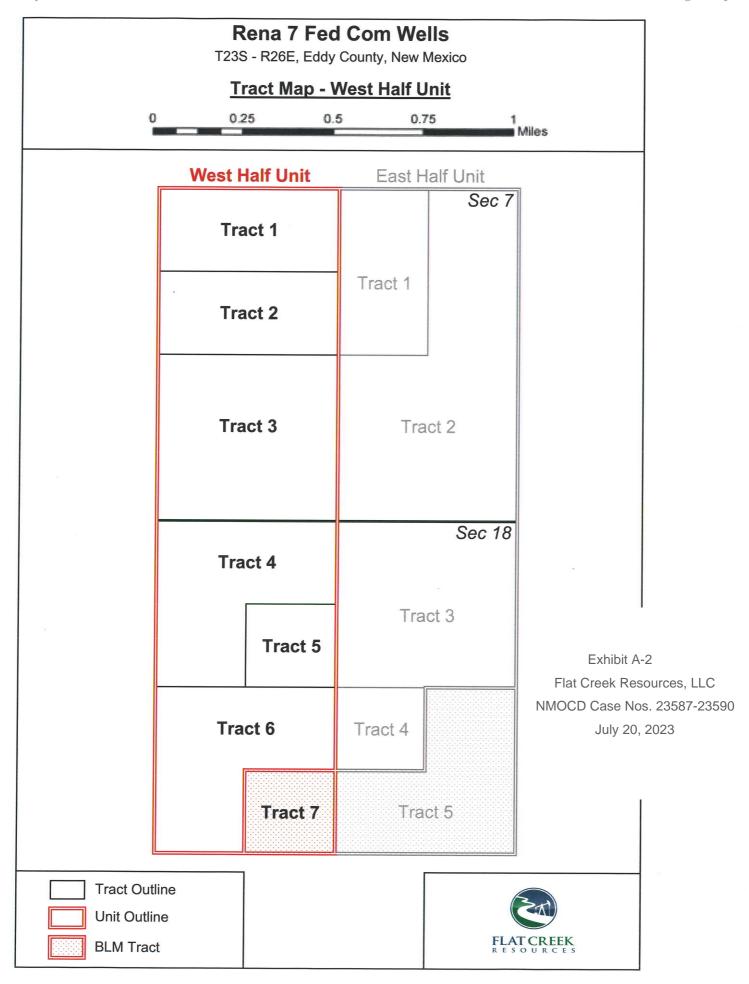

### ALL INFORMATION IN THE APPLICATION MUST BE SUPPORTED BY SIGNED AFFIDAVITS

| Case: 23588                                                                                                                      | APPLICANT'S RESPONSE                                                                                                                    |
|----------------------------------------------------------------------------------------------------------------------------------|-----------------------------------------------------------------------------------------------------------------------------------------|
| Date                                                                                                                             | July 20, 2023                                                                                                                           |
| Applicant                                                                                                                        | Flat Creek Resources, LLC                                                                                                               |
| Designated Operator & OGRID (affiliation if applicable)                                                                          | 374034                                                                                                                                  |
| Applicant's Counsel:                                                                                                             | Montgomery & Andrews, P.A. (Sharon Shaheen)                                                                                             |
| Case Title:                                                                                                                      | Application of Flat Creek Resources, LLC for Compulsory Pooling, Eddy County, New Mexico                                                |
| Entries of Appearance/Intervenors:                                                                                               | None at this time                                                                                                                       |
| Well Family                                                                                                                      | Rena 7 Fed Com Wells                                                                                                                    |
| Formation/Pool                                                                                                                   |                                                                                                                                         |
| Formation Name(s) or Vertical Extent:                                                                                            | Bone Spring Formation                                                                                                                   |
| Primary Product (Oil or Gas):                                                                                                    | Oil                                                                                                                                     |
| Pooling this vertical extent:                                                                                                    | Bone Spring Formation                                                                                                                   |
| Pool Name and Pool Code:                                                                                                         | WC-015 G-04 S232628M; BONE SPRING [98056]                                                                                               |
| Well Location Setback Rules:                                                                                                     | Statewide rules                                                                                                                         |
| Spacing Unit                                                                                                                     |                                                                                                                                         |
| Type (Horizontal/Vertical)                                                                                                       | Horizontal                                                                                                                              |
| Size (Acres)                                                                                                                     | 640 acres, more or less                                                                                                                 |
| Alternative Size (Acres)                                                                                                         | 520 acres, more or less                                                                                                                 |
| Building Blocks:                                                                                                                 | Quarter-quarter section (40 ac)                                                                                                         |
| Orientation:                                                                                                                     | North-South                                                                                                                             |
| Description: TRS/County                                                                                                          | E/2 of Sections 7 and 18 of Township 23 South, Range 26 East in Eddy County, NM                                                         |
| Alternative Description: TRS/County                                                                                              | E/2 of Section 7, the NE/4 of Section 18, and the NW/4 of the SE/4 of Section 18 of Township 23 South, Range 26 East in Eddy County, NM |
| Standard Horizontal Well Spacing Unit (Y/N), If No, describe and is approval of non-standard unit requested in this application? | Yes                                                                                                                                     |
| Other Situations                                                                                                                 |                                                                                                                                         |
| Depth Severance: Y/N. If yes, description                                                                                        | No                                                                                                                                      |
| Proximity Tracts: If yes, description                                                                                            | Yes, E/2 of Sections 7 and 18 of Township 23 South, Range 26 East in Eddy County, NM                                                    |
| Proximity Defining Well: if yes, description                                                                                     | Rena 7 Fed Com 603H or, in the alternative Rena 7 State Com 603H                                                                        |
|                                                                                                                                  | <u>I</u>                                                                                                                                |

| DV OCD: //18/2023 6:40:34 PM                                                                                                                       |                                                                                                                                                                                                                                                                                                  |
|----------------------------------------------------------------------------------------------------------------------------------------------------|--------------------------------------------------------------------------------------------------------------------------------------------------------------------------------------------------------------------------------------------------------------------------------------------------|
| Applicant's Ownership in Each Tract                                                                                                                | Tract 1: 15.51%; Tract 2: 100.0%; Tract 3: 100.0%; Tract 4: 100.0%<br>Tract 5: 0.0%; see Exhibits A-3 and A-4                                                                                                                                                                                    |
| Well(s)                                                                                                                                            |                                                                                                                                                                                                                                                                                                  |
| Name & API (if assigned), surface and bottom hole location, footages, completion target, orientation, completion status (standard or non-standard) |                                                                                                                                                                                                                                                                                                  |
| Well #1                                                                                                                                            | Rena 7 Fed Com 603H, API No. Pending SHL: 309' FSL and 1807' FEL of Section 6, T23S-R26E, NMPM BHL: 100' FSL and 1645' FEL of Section 18, T23S-R26E, NMPM Completion Target: Third Bone Spring at approx. 8,490' Well Orientation: North to South Completion location expected to be standard    |
| Horizontal Well First and Last Take Points                                                                                                         | FTP (~485' FNL and 1645' FEL of Section 7, T23S-R26E)<br>LTP (~100' FSL and 1645' FEL of Section 18, T23S-R26E)                                                                                                                                                                                  |
| Alternative Well #1                                                                                                                                | Rena 7 State Com 603H, API No. Pending SHL: 309' FSL and 1807' FEL of Section 6, T23S-R26E, NMPM BHL: 1420' FSL and 1645' FEL of Section 18, T23S-R26E, NMPM Completion Target: Third Bone Spring at approx. 8,490' Well Orientation: North to South Completion location expected to be standard |
| Horizontal Well First and Last Take Points                                                                                                         | FTP (~485' FNL and 1645' FEL of Section 7, T23S-R26E)<br>LTP (~1520' FSL and 1645' FEL of Section 18, T23S-R26E)                                                                                                                                                                                 |
| Completion Target (Formation, TVD and MD)                                                                                                          | Third Bone Spring - TVD (~8,490'), MD (~18,419')                                                                                                                                                                                                                                                 |
| AFE Capex and Operating Costs                                                                                                                      |                                                                                                                                                                                                                                                                                                  |
| Drilling Supervision/Month \$                                                                                                                      | \$8000; see Exhibit A, ¶ 24                                                                                                                                                                                                                                                                      |
| Production Supervision/Month \$                                                                                                                    | \$800; see Exhibit A, ¶ 24                                                                                                                                                                                                                                                                       |
| Justification for Supervision Costs                                                                                                                | Please see AFE at Exhibit A-7                                                                                                                                                                                                                                                                    |
| Requested Risk Charge                                                                                                                              | 200%; see Exhibit A, ¶ 25                                                                                                                                                                                                                                                                        |
| Notice of Hearing                                                                                                                                  |                                                                                                                                                                                                                                                                                                  |
| Proposed Notice of Hearing                                                                                                                         | Submitted with online filing of Application                                                                                                                                                                                                                                                      |
| Proof of Mailed Notice of Hearing (20 days before hearing)                                                                                         | Exhibit C; Exhibit A-8                                                                                                                                                                                                                                                                           |
| Proof of Published Notice of Hearing (10 days before hearing)                                                                                      | Exhibit C                                                                                                                                                                                                                                                                                        |
| Ownership Determination                                                                                                                            |                                                                                                                                                                                                                                                                                                  |
| Land Ownership Schematic of the Spacing Unit                                                                                                       | See Exhibits A-2 and A-3; see also Exhibit A-4                                                                                                                                                                                                                                                   |
| Tract List (including lease numbers and owners)                                                                                                    | See Exhibits A-2 and A-4                                                                                                                                                                                                                                                                         |
| If approval of Non-Standard Spacing Unit is requested, Tract List                                                                                  | (i N/A                                                                                                                                                                                                                                                                                           |
| Pooled Parties (including ownership type)                                                                                                          | See parties highlighted in yellow in Exhibit A-4                                                                                                                                                                                                                                                 |
| Unlocatable Parties to be Pooled                                                                                                                   | See Exhibit A-5                                                                                                                                                                                                                                                                                  |
| Ownership Depth Severance (including percentage above & below)                                                                                     | None                                                                                                                                                                                                                                                                                             |
| Joinder                                                                                                                                            |                                                                                                                                                                                                                                                                                                  |
| જ ત્રેમાના જ તેમ છે. જે જે છે. જે                                                                              | Exhibit A-7                                                                                                                                                                                                                                                                                      |

| List of Interest Owners (ie Exhibit A of JOA)                | Exhibit A-4                                      |
|--------------------------------------------------------------|--------------------------------------------------|
| Chronology of Contact with Non-Joined Working Interests      | Exhibit A-5                                      |
| Overhead Rates In Proposal Letter                            | n/a                                              |
| Cost Estimate to Drill and Complete                          | See AFE at Exhibit A-7                           |
| Cost Estimate to Equip Well                                  | See AFE at Exhibit A-7                           |
| Cost Estimate for Production Facilities                      | See AFE at Exhibit A-7                           |
| Geology                                                      |                                                  |
| Summary (including special considerations)                   | Exhibit B, ¶¶ 5-15; see Exhibits B-1 through B-8 |
| Spacing Unit Schematic                                       | See Exhibit A-6                                  |
| Gunbarrel/Lateral Trajectory Schematic                       | Exhibit B-2                                      |
| Well Orientation (with rationale)                            | Exhibit B, ¶ 13                                  |
| Target Formation                                             | Exhibits B-2 and B-6                             |
| HSU Cross Section                                            | Exhibits B-5 and B-6                             |
| Depth Severance Discussion                                   | n/a; see Exhibit A, ¶ 17                         |
| Forms, Figures and Tables                                    |                                                  |
| C-102                                                        | Exhibit A-6                                      |
| Tracts                                                       | Exhibit A-3; see Exhibit A-4                     |
| Summary of Interests, Unit Recapitulation (Tracts)           | Exhibit A-3; see Exhibit A-4                     |
| General Location Map (including basin)                       | Exhibits A-1 and B-1                             |
| Well Bore Location Map                                       | Exhibit A-6                                      |
| Structure Contour Map - Subsea Depth                         | Exhibit B-3                                      |
| Cross Section Location Map (including wells)                 | Exhibit B-5                                      |
| Cross Section (including Landing Zone)                       | Exhibits B-5 and B-6                             |
| Additional Information                                       |                                                  |
| Special Provisions/Stipulations                              | None                                             |
| CERTIFICATION: I hereby certify that the information provide | d in this checklist is complete and accurate.    |
| Printed Name (Attorney or Party Representative):             | Sharon T. Shaheen                                |
| Signed Name (Attorney or Party Representative):              | Sharm I Shakeen                                  |
| Date:                                                        | 7/18/2023                                        |