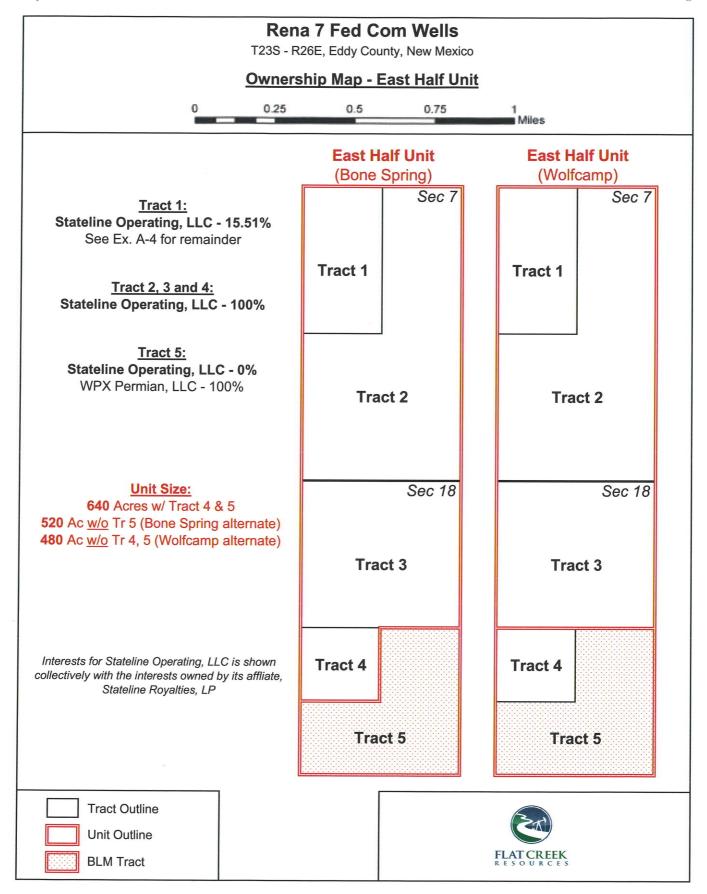

| Proximity Defining Well: if yes, description                                                                                                       | n/a                                                                                                                                                                                                                                                                                        |
|----------------------------------------------------------------------------------------------------------------------------------------------------|--------------------------------------------------------------------------------------------------------------------------------------------------------------------------------------------------------------------------------------------------------------------------------------------|
| Applicant's Ownership in Each Tract                                                                                                                | Tract 1: 100.0%; Tract 2: 15.51%; Tract 3: 18.75%; Tract 4: 9.29%; Tract 5: 100.0%; Tract 6: 100.0%; Tract 7: 0.0%; see Exhibits A-3 and A-4                                                                                                                                               |
| Well(s)                                                                                                                                            |                                                                                                                                                                                                                                                                                            |
| Name & API (if assigned), surface and bottom hole location, footages, completion target, orientation, completion status (standard or non-standard) |                                                                                                                                                                                                                                                                                            |
| Well #1                                                                                                                                            | Rena 7 Fed Com 601H, API No. Pending SHL: 94' FSL and 646' FWL of Section 6, T23S-R26E, NMPM BHL: 100' FSL and 330' FWL of Section 18, T23S-R26E, NMPM Completion Target: Third Bone Spring at approx. 8,409' Well Orientation: North to South Completion location expected to be standard |
| Horizontal Well First and Last Take Points                                                                                                         | FTP (~385' FNL and 339' FWL of Section 7, T23S-R26E)<br>LTP (~100' FSL and 330' FWL of Section 18, T23S-R26E)                                                                                                                                                                              |
| Completion Target (Formation, TVD and MD)                                                                                                          | Third Bone Spring - TVD (~8,409'), MD (~18,448')                                                                                                                                                                                                                                           |
| AFE Capex and Operating Costs                                                                                                                      |                                                                                                                                                                                                                                                                                            |
| Drilling Supervision/Month \$                                                                                                                      | \$8000; see Exhibit A, ¶ 24                                                                                                                                                                                                                                                                |
| Production Supervision/Month \$                                                                                                                    | \$800; see Exhibit A, ¶ 24                                                                                                                                                                                                                                                                 |
| Justification for Supervision Costs                                                                                                                | Please see AFE at Exhibit A-7                                                                                                                                                                                                                                                              |
| Requested Risk Charge                                                                                                                              | 200%; see Exhibit A, ¶ 25                                                                                                                                                                                                                                                                  |
| Notice of Hearing                                                                                                                                  |                                                                                                                                                                                                                                                                                            |
| Proposed Notice of Hearing                                                                                                                         | Submitted with online filing of Application                                                                                                                                                                                                                                                |
| Proof of Mailed Notice of Hearing (20 days before hearing)                                                                                         | Exhibit C; Exhibit A-8                                                                                                                                                                                                                                                                     |
| Proof of Published Notice of Hearing (10 days before hearing)                                                                                      | Exhibit C                                                                                                                                                                                                                                                                                  |
| Ownership Determination                                                                                                                            |                                                                                                                                                                                                                                                                                            |
| Land Ownership Schematic of the Spacing Unit                                                                                                       | See Exhibits A-2 and A-3; see also Exhibit A-4                                                                                                                                                                                                                                             |
| Tract List (including lease numbers and owners)                                                                                                    | See Exhibits A-2 and A-4                                                                                                                                                                                                                                                                   |
| If approval of Non-Standard Spacing Unit is requested, Tract Lis (including lease numbers and owners) of Tracts subject to notice requirements.    | The request for approval of a non-standard unit in this application is withdrawn. Applicant will seek administrative approval.                                                                                                                                                             |
| Pooled Parties (including ownership type)                                                                                                          | See parties highlighted in yellow in Exhibit A-4                                                                                                                                                                                                                                           |
| Unlocatable Parties to be Pooled                                                                                                                   | See Exhibit A-5                                                                                                                                                                                                                                                                            |
| Ownership Depth Severance (including percentage above & below)                                                                                     | None                                                                                                                                                                                                                                                                                       |
| Joinder                                                                                                                                            |                                                                                                                                                                                                                                                                                            |
| Sample Copy of Proposal Letter                                                                                                                     | Exhibit A-7                                                                                                                                                                                                                                                                                |
| to ituatgingest/19/2028e8E00b254.6MOA)                                                                                                             | Exhibit A-4                                                                                                                                                                                                                                                                                |
|                                                                                                                                                    |                                                                                                                                                                                                                                                                                            |

| DV OCD: //18/2023 6:40:34 PM                                                                                                                       |                                                                                                                                                                                                                                                                                                  |
|----------------------------------------------------------------------------------------------------------------------------------------------------|--------------------------------------------------------------------------------------------------------------------------------------------------------------------------------------------------------------------------------------------------------------------------------------------------|
| Applicant's Ownership in Each Tract                                                                                                                | Tract 1: 15.51%; Tract 2: 100.0%; Tract 3: 100.0%; Tract 4: 100.0%<br>Tract 5: 0.0%; see Exhibits A-3 and A-4                                                                                                                                                                                    |
| Well(s)                                                                                                                                            |                                                                                                                                                                                                                                                                                                  |
| Name & API (if assigned), surface and bottom hole location, footages, completion target, orientation, completion status (standard or non-standard) |                                                                                                                                                                                                                                                                                                  |
| Well #1                                                                                                                                            | Rena 7 Fed Com 603H, API No. Pending SHL: 309' FSL and 1807' FEL of Section 6, T23S-R26E, NMPM BHL: 100' FSL and 1645' FEL of Section 18, T23S-R26E, NMPM Completion Target: Third Bone Spring at approx. 8,490' Well Orientation: North to South Completion location expected to be standard    |
| Horizontal Well First and Last Take Points                                                                                                         | FTP (~485' FNL and 1645' FEL of Section 7, T23S-R26E)<br>LTP (~100' FSL and 1645' FEL of Section 18, T23S-R26E)                                                                                                                                                                                  |
| Alternative Well #1                                                                                                                                | Rena 7 State Com 603H, API No. Pending SHL: 309' FSL and 1807' FEL of Section 6, T23S-R26E, NMPM BHL: 1420' FSL and 1645' FEL of Section 18, T23S-R26E, NMPM Completion Target: Third Bone Spring at approx. 8,490' Well Orientation: North to South Completion location expected to be standard |
| Horizontal Well First and Last Take Points                                                                                                         | FTP (~485' FNL and 1645' FEL of Section 7, T23S-R26E)<br>LTP (~1520' FSL and 1645' FEL of Section 18, T23S-R26E)                                                                                                                                                                                 |
| Completion Target (Formation, TVD and MD)                                                                                                          | Third Bone Spring - TVD (~8,490'), MD (~18,419')                                                                                                                                                                                                                                                 |
| AFE Capex and Operating Costs                                                                                                                      |                                                                                                                                                                                                                                                                                                  |
| Drilling Supervision/Month \$                                                                                                                      | \$8000; see Exhibit A, ¶ 24                                                                                                                                                                                                                                                                      |
| Production Supervision/Month \$                                                                                                                    | \$800; see Exhibit A, ¶ 24                                                                                                                                                                                                                                                                       |
| Justification for Supervision Costs                                                                                                                | Please see AFE at Exhibit A-7                                                                                                                                                                                                                                                                    |
| Requested Risk Charge                                                                                                                              | 200%; see Exhibit A, ¶ 25                                                                                                                                                                                                                                                                        |
| Notice of Hearing                                                                                                                                  |                                                                                                                                                                                                                                                                                                  |
| Proposed Notice of Hearing                                                                                                                         | Submitted with online filing of Application                                                                                                                                                                                                                                                      |
| Proof of Mailed Notice of Hearing (20 days before hearing)                                                                                         | Exhibit C; Exhibit A-8                                                                                                                                                                                                                                                                           |
| Proof of Published Notice of Hearing (10 days before hearing)                                                                                      | Exhibit C                                                                                                                                                                                                                                                                                        |
| Ownership Determination                                                                                                                            |                                                                                                                                                                                                                                                                                                  |
| Land Ownership Schematic of the Spacing Unit                                                                                                       | See Exhibits A-2 and A-3; see also Exhibit A-4                                                                                                                                                                                                                                                   |
| Tract List (including lease numbers and owners)                                                                                                    | See Exhibits A-2 and A-4                                                                                                                                                                                                                                                                         |
| If approval of Non-Standard Spacing Unit is requested, Tract List                                                                                  | (i N/A                                                                                                                                                                                                                                                                                           |
| Pooled Parties (including ownership type)                                                                                                          | See parties highlighted in yellow in Exhibit A-4                                                                                                                                                                                                                                                 |
| Unlocatable Parties to be Pooled                                                                                                                   | See Exhibit A-5                                                                                                                                                                                                                                                                                  |
| Ownership Depth Severance (including percentage above & below)                                                                                     | None                                                                                                                                                                                                                                                                                             |
| Joinder                                                                                                                                            |                                                                                                                                                                                                                                                                                                  |
| જ ત્રેમાના જ તેમ છે. જે જે છે. જે                                                                              | Exhibit A-7                                                                                                                                                                                                                                                                                      |

| Applicant's Ownership in Each Tract                                                                                                                | Tract 1: 100.0%; Tract 2: 15.51%; Tract 3: 18.75%; Tract 4: 9.2 Tract 5: 100.0%; Tract 6: 100.0%; Tract 7: 0.0%; see Exhibits A                                                                                                                                                           |
|----------------------------------------------------------------------------------------------------------------------------------------------------|-------------------------------------------------------------------------------------------------------------------------------------------------------------------------------------------------------------------------------------------------------------------------------------------|
| Well(s)                                                                                                                                            |                                                                                                                                                                                                                                                                                           |
| Name & API (if assigned), surface and bottom hole location, footages, completion target, orientation, completion status (standard or non-standard) |                                                                                                                                                                                                                                                                                           |
| Well #1                                                                                                                                            | Rena 7 Fed Com 702H, API No. Pending SHL: 309' FSL and 1837' FEL of Section 6, T23S-R26E, NMPM BHL: 330' FSL and 1900' FWL of Section 18, T23S-R26E, NMPN Completion Target: Wolfcamp X at approx. 8,511' Well Orientation: North to South Completion location expected to be standard    |
| Horizontal Well First and Last Take Points                                                                                                         | FTP (~385' FNL and 1900' FWL of Section 7, T23S-R26E)<br>LTP (~330' FSL and 1900' FWL of Section 18, T23S-R26E)                                                                                                                                                                           |
| Alternative Well #1                                                                                                                                | Rena 7 State Com 702H, API No. Pending SHL: 309' FSL and 1837' FEL of Section 6, T23S-R26E, NMPM BHL: 1420' FSL and 1645' FEL of Section 18, T23S-R26E, NMPI Completion Target: Wolfcamp X at approx. 8,511' Well Orientation: North to South Completion location expected to be standard |
| Alternative Horizontal Well First and Last Take Points                                                                                             | FTP (~385' FNL and 1900' FWL of Section 7, T23S-R26E)<br>LTP (~1650' FSL and 1900' FWL of Section 18, T23S-R26E)                                                                                                                                                                          |
| Completion Target (Formation, TVD and MD)                                                                                                          | Wolfcamp X - TVD (~8,511'), MD (~18,384')                                                                                                                                                                                                                                                 |
| AFE Capex and Operating Costs                                                                                                                      |                                                                                                                                                                                                                                                                                           |
| Drilling Supervision/Month \$                                                                                                                      | \$8000; see Exhibit A, ¶ 24                                                                                                                                                                                                                                                               |
| Production Supervision/Month \$                                                                                                                    | \$800; see Exhibit A, ¶ 24                                                                                                                                                                                                                                                                |
| Justification for Supervision Costs                                                                                                                | Please see AFE at Exhibit A-7                                                                                                                                                                                                                                                             |
| Requested Risk Charge                                                                                                                              | 200%; see Exhibit A, ¶ 25                                                                                                                                                                                                                                                                 |
| Notice of Hearing                                                                                                                                  |                                                                                                                                                                                                                                                                                           |
| Proposed Notice of Hearing                                                                                                                         | Submitted with online filing of Application                                                                                                                                                                                                                                               |
| Proof of Mailed Notice of Hearing (20 days before hearing)                                                                                         | Exhibit C; Exhibit A-8                                                                                                                                                                                                                                                                    |
| Proof of Published Notice of Hearing (10 days before hearing)                                                                                      | Exhibit C                                                                                                                                                                                                                                                                                 |
| Ownership Determination                                                                                                                            |                                                                                                                                                                                                                                                                                           |
| Land Ownership Schematic of the Spacing Unit                                                                                                       | See Exhibits A-2 and A-3; see also Exhibit A-4                                                                                                                                                                                                                                            |
| Tract List (including lease numbers and owners)                                                                                                    | See Exhibits A-2 and A-4                                                                                                                                                                                                                                                                  |
| If approval of Non-Standard Spacing Unit is requested, Tract List (including lease numbers and owners) of Tracts subject to notice requirements.   | N/A                                                                                                                                                                                                                                                                                       |
| Pooled Parties (including ownership type)                                                                                                          | See parties highlighted in yellow in Exhibit A-4                                                                                                                                                                                                                                          |
|                                                                                                                                                    | See Exhibit A-5                                                                                                                                                                                                                                                                           |
| Unlocatable Parties to be Pooled                                                                                                                   |                                                                                                                                                                                                                                                                                           |