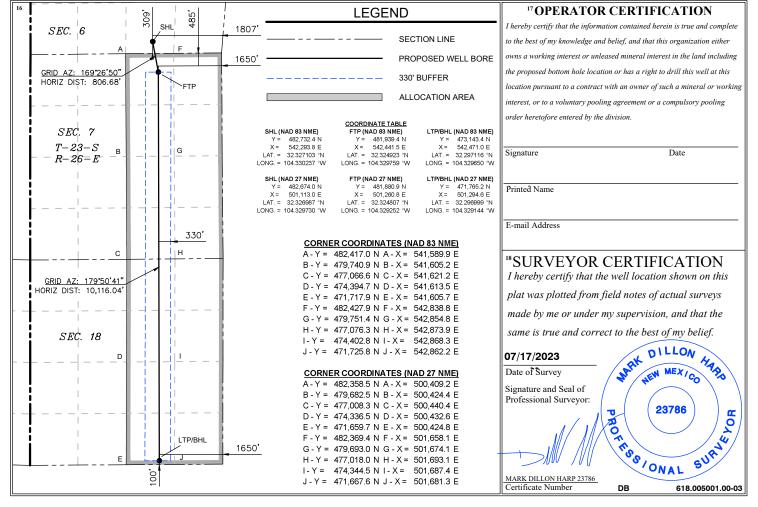

| DV OCD: //18/2023 6:40:34 PM                                                                                                                       |                                                                                                                                                                                                                                                                                                  |
|----------------------------------------------------------------------------------------------------------------------------------------------------|--------------------------------------------------------------------------------------------------------------------------------------------------------------------------------------------------------------------------------------------------------------------------------------------------|
| Applicant's Ownership in Each Tract                                                                                                                | Tract 1: 15.51%; Tract 2: 100.0%; Tract 3: 100.0%; Tract 4: 100.0%<br>Tract 5: 0.0%; see Exhibits A-3 and A-4                                                                                                                                                                                    |
| Well(s)                                                                                                                                            |                                                                                                                                                                                                                                                                                                  |
| Name & API (if assigned), surface and bottom hole location, footages, completion target, orientation, completion status (standard or non-standard) |                                                                                                                                                                                                                                                                                                  |
| Well #1                                                                                                                                            | Rena 7 Fed Com 603H, API No. Pending SHL: 309' FSL and 1807' FEL of Section 6, T23S-R26E, NMPM BHL: 100' FSL and 1645' FEL of Section 18, T23S-R26E, NMPM Completion Target: Third Bone Spring at approx. 8,490' Well Orientation: North to South Completion location expected to be standard    |
| Horizontal Well First and Last Take Points                                                                                                         | FTP (~485' FNL and 1645' FEL of Section 7, T23S-R26E)<br>LTP (~100' FSL and 1645' FEL of Section 18, T23S-R26E)                                                                                                                                                                                  |
| Alternative Well #1                                                                                                                                | Rena 7 State Com 603H, API No. Pending SHL: 309' FSL and 1807' FEL of Section 6, T23S-R26E, NMPM BHL: 1420' FSL and 1645' FEL of Section 18, T23S-R26E, NMPM Completion Target: Third Bone Spring at approx. 8,490' Well Orientation: North to South Completion location expected to be standard |
| Horizontal Well First and Last Take Points                                                                                                         | FTP (~485' FNL and 1645' FEL of Section 7, T23S-R26E)<br>LTP (~1520' FSL and 1645' FEL of Section 18, T23S-R26E)                                                                                                                                                                                 |
| Completion Target (Formation, TVD and MD)                                                                                                          | Third Bone Spring - TVD (~8,490'), MD (~18,419')                                                                                                                                                                                                                                                 |
| AFE Capex and Operating Costs                                                                                                                      |                                                                                                                                                                                                                                                                                                  |
| Drilling Supervision/Month \$                                                                                                                      | \$8000; see Exhibit A, ¶ 24                                                                                                                                                                                                                                                                      |
| Production Supervision/Month \$                                                                                                                    | \$800; see Exhibit A, ¶ 24                                                                                                                                                                                                                                                                       |
| Justification for Supervision Costs                                                                                                                | Please see AFE at Exhibit A-7                                                                                                                                                                                                                                                                    |
| Requested Risk Charge                                                                                                                              | 200%; see Exhibit A, ¶ 25                                                                                                                                                                                                                                                                        |
| Notice of Hearing                                                                                                                                  |                                                                                                                                                                                                                                                                                                  |
| Proposed Notice of Hearing                                                                                                                         | Submitted with online filing of Application                                                                                                                                                                                                                                                      |
| Proof of Mailed Notice of Hearing (20 days before hearing)                                                                                         | Exhibit C; Exhibit A-8                                                                                                                                                                                                                                                                           |
| Proof of Published Notice of Hearing (10 days before hearing)                                                                                      | Exhibit C                                                                                                                                                                                                                                                                                        |
| Ownership Determination                                                                                                                            |                                                                                                                                                                                                                                                                                                  |
| Land Ownership Schematic of the Spacing Unit                                                                                                       | See Exhibits A-2 and A-3; see also Exhibit A-4                                                                                                                                                                                                                                                   |
| Tract List (including lease numbers and owners)                                                                                                    | See Exhibits A-2 and A-4                                                                                                                                                                                                                                                                         |
| If approval of Non-Standard Spacing Unit is requested, Tract List                                                                                  | (i N/A                                                                                                                                                                                                                                                                                           |
| Pooled Parties (including ownership type)                                                                                                          | See parties highlighted in yellow in Exhibit A-4                                                                                                                                                                                                                                                 |
| Unlocatable Parties to be Pooled                                                                                                                   | See Exhibit A-5                                                                                                                                                                                                                                                                                  |
| Ownership Depth Severance (including percentage above & below)                                                                                     | None                                                                                                                                                                                                                                                                                             |
| Joinder                                                                                                                                            |                                                                                                                                                                                                                                                                                                  |
| જ ત્રેમાના જ તેમ છે. જે જે છે. જે                                                                              | Exhibit A-7                                                                                                                                                                                                                                                                                      |