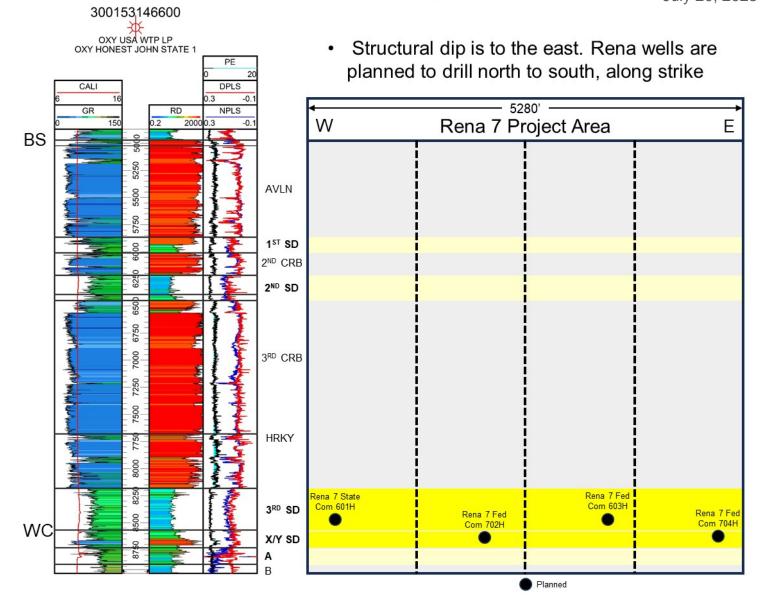

its attached hereto were prepared by me.
- 15. The granting of the Applications is in the interests of conservation, the prevention of waste, and the protection of correlative rights.

Released to Imaging: 7/19/2023 8:00:25 AM

I affirm under penalty of perjury under the laws of the State of New Mexico that this statement is true and correct.

Thomas M. Anderson

07/18/2-23 Date

# General Location Map Delaware L*EA* Basin outline SOPA EDDY WIPP Capitar Reef NИ outline CULBERSON OVING 40 REEVES

 Location of the Rena 7 project is shown in yellow inside the red circle just to the east of the Capitan Reef in Eddy County

Exhibit B-1
Flat Creek Resources, LLC
Case Nos. 23587-23590
July 20, 2023

Exhibit B-2 Flat Creek Resources, LLC Case Nos. 23587-23590 July 20, 2023

## Gun Barrel Diagram



# Structure Map - Top 3<sup>rd</sup> Bone Spring Sand (TVDSS)

Released to Imaging: 7/19/2023 8:00:25 AM



Flat Creek Resources, LLC
Case Nos. 23587-23590
July 20, 2023

July 20, 2023

# Structure Map - Top Wolfcamp (TVDSS)

Released to Imaging: 7/19/2023 8:00:25 AM



# Cross-section Reference Map



Exhibit B-5

Flat Creek Resources, LLC

Case Nos. 23587-23590

July 20, 2023



Released to Imaging: 7/19/2023 8:00:25 AM



Exhibit B-7

Flat Creek Resources, LLC

Case Nos. 23587-23590

July 20, 2023

## Gross Interval Isochore - Wolfcamp X/Y/A

Released to Imaging: 7/19/2023 8:00:25 AM



Exhibit B-8
Flat Creek Resources, LLC
Case Nos. 23587-23590
July 20, 2023

Tab 5.

# STATE OF NEW MEXICO DEPARTMENT OF ENERGY, MINERALS AND NATURAL RESOURCES OIL CONSERVATION DIVISION

APPLICATION OF F