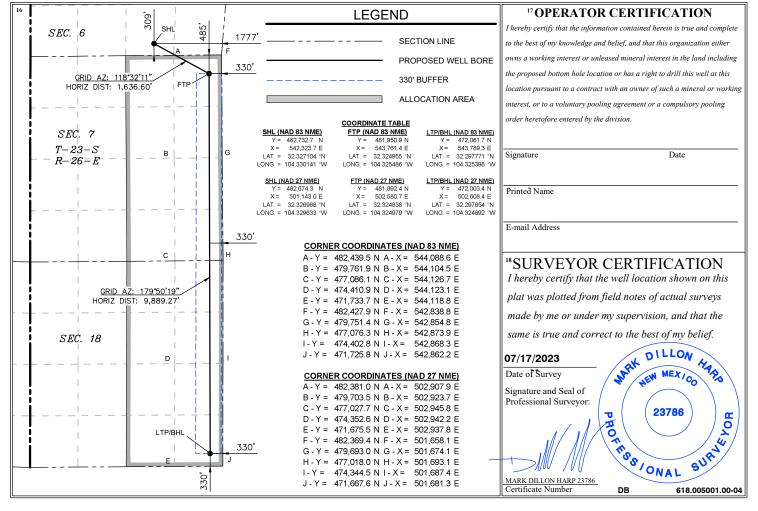

#### WELL LOCATION AND ACREAGE DEDICATION PLAT

| <sup>1</sup> API Number    | r <sup>2</sup> Pool Code | <sup>3</sup> Pool Name              |        |  |  |  |  |  |
|----------------------------|--------------------------|-------------------------------------|--------|--|--|--|--|--|
| 30-015-                    | GA-04 S182728A           | PURPLE SAGE; WOLFCAMP (GAS) (98220) |        |  |  |  |  |  |
| <sup>4</sup> Property Code | <sup>5</sup> P           | Property Name 6 Well Nu             |        |  |  |  |  |  |
|                            | RENA                     | A 7 FED COM                         | 704H   |  |  |  |  |  |
| <sup>7</sup> OGRID No.     | <sup>8</sup> O           | <sup>8</sup> Operator Name          |        |  |  |  |  |  |
| 327746                     | FLAT CREE                | K RESOURCES, LLC                    | 3,416' |  |  |  |  |  |

<sup>10</sup> Surface Location

| UL or lot no. | Section | Township | Range | Lot Idn | Feet from the | North/South line | Feet from the | East/West line | County |
|---------------|---------|----------|-------|---------|---------------|------------------|---------------|----------------|--------|
| 0             | 6       | 23S      | 26E   |         | 309           | SOUTH            | 1777          | EAST           | EDDY   |
|               |         |          |       |         |               |                  |               |                |        |

"Bottom Hole Location If Different From Surface

| UL or lot no.      | Section                | Township                | Range          | Lot Idn     | Feet from the | North/South line | Feet from the | East/West line | County |
|--------------------|------------------------|-------------------------|----------------|-------------|---------------|------------------|---------------|----------------|--------|
| Р                  | 18                     | 238                     | 26E            |             | 330           | SOUTH            | 330           | EAST           | EDDY   |
| 12 Dedicated Acres | <sup>13</sup> Joint or | Infill <sup>14</sup> Co | onsolidation ( | Code 15 Ord | ler No.       |                  |               |                |        |

No allowable will be assigned to this completion until all interests have been consolidated or a non-standard unit has been approved by the division.