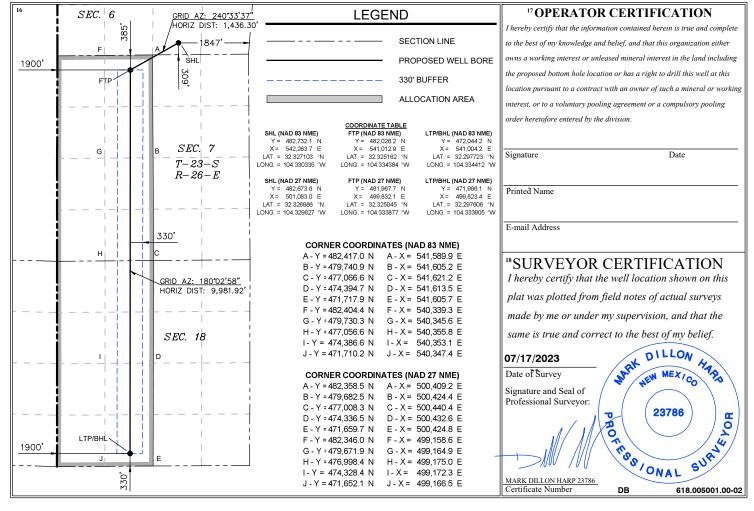

### WELL LOCATION AND ACREAGE DEDICATION PLAT

Santa Fe, NM 87505

| <sup>1</sup> API Number                 | r | <sup>2</sup> Pool Code | <sup>3</sup> Pool Name                   |                                         |  |  |  |
|-----------------------------------------|---|------------------------|------------------------------------------|-----------------------------------------|--|--|--|
| 30-015-                                 |   | GA-04 S182728A         | PURPLE SAGE; WOLFCAMP (GAS) (98220)      |                                         |  |  |  |
| <sup>4</sup> Property Code              |   |                        | roperty Name A 7 FED COM                 | <sup>6</sup> Well Number<br><b>702H</b> |  |  |  |
| <sup>7</sup> OGRID No.<br><b>327746</b> |   | *O<br>FLAT CREE        | <sup>9</sup> Elevation<br><b>3,417</b> ' |                                         |  |  |  |

<sup>10</sup> Surface Location

| UL or lot no. | Section | Township | Range   | Lot Idn | Feet from the | North/South line | Feet from the | East/West line | County |
|---------------|---------|----------|---------|---------|---------------|------------------|---------------|----------------|--------|
| 0             | 6       | 238      | 26E     |         | 309           | SOUTH            | 1837          | EAST           | EDDY   |
|               |         | •        | 11 Rott | om Hole | Location If   | Different From   | Surface       |                |        |

Bottom Hole Location If Different From Surface

| UL or lot no.      | Section     | Township    | Range          | Lot Idn     | Feet from the | North/South line | Feet from the | East/West line | County |
|--------------------|-------------|-------------|----------------|-------------|---------------|------------------|---------------|----------------|--------|
| N                  | 18          | 238         | 26E            |             | 330           | SOUTH            | 1900          | WEST           | EDDY   |
| 12 Dedicated Acres | 13 Joint or | Infill 14Co | onsolidation ( | Code 15 Oro | der No.       |                  |               |                |        |
|                    |             |             |                |             |               |                  |               |                |        |

No allowable will be assigned to this completion until all interests have been consolidated or a non-standard unit has been approved by the division.