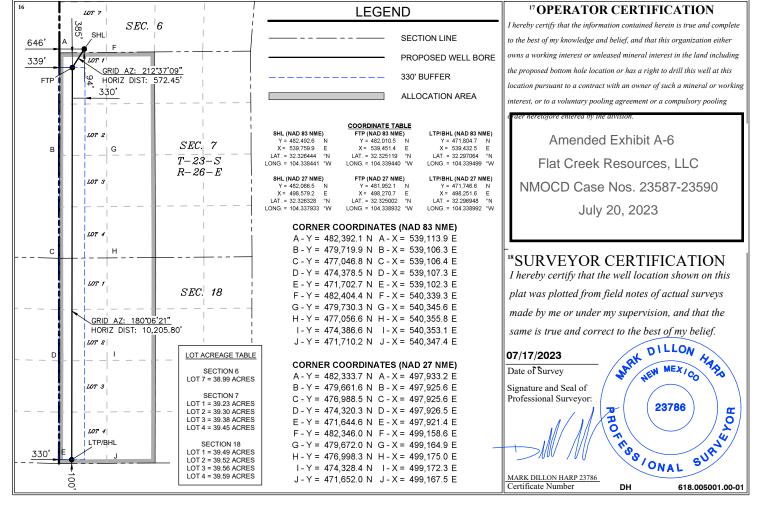

### WELL LOCATION AND ACREAGE DEDICATION PLAT

| <sup>1</sup> API Number    | <sup>2</sup> Pool Co | de                                                | <sup>3</sup> Pool Name                    |                          |  |  |  |  |
|----------------------------|----------------------|---------------------------------------------------|-------------------------------------------|--------------------------|--|--|--|--|
| 30-015-                    | GA-04 S18            | 32728A W                                          | WC-015 G-04 S232628M; BONE SPRING (98056) |                          |  |  |  |  |
| <sup>4</sup> Property Code | ·                    | <sup>5</sup> Property Name                        |                                           | <sup>6</sup> Well Number |  |  |  |  |
|                            |                      | RENA 7 COM                                        |                                           |                          |  |  |  |  |
| <sup>7</sup> OGRID No.     |                      | <sup>8</sup> Operator Name <sup>9</sup> Elevation |                                           |                          |  |  |  |  |
| 327746                     | F                    | FLAT CREEK RESOURCES, LLC 3,432'                  |                                           |                          |  |  |  |  |

<sup>10</sup> Surface Location

| UL or lot no. | Section | Township | Range   | Lot Idn | Feet from the | North/South line | Feet from the | East/West line | County |  |
|---------------|---------|----------|---------|---------|---------------|------------------|---------------|----------------|--------|--|
| 7             | 6       | 238      | 26E     |         | 94            | SOUTH            | 646           | WEST           | EDDY   |  |
|               |         | •        | 11 Rott | om Hole | Location If   | Different From   | Surface       |                |        |  |

Bottom Hole Location If Different From Surface

| UL or lot no.      | Section                | Township    | Range         | Lot Idn     | Feet from the | North/South line | Feet from the | East/West line | County |
|--------------------|------------------------|-------------|---------------|-------------|---------------|------------------|---------------|----------------|--------|
| 4                  | 18                     | 23S         | 26E           |             | 100           | SOUTH            | 330           | WEST           | EDDY   |
| 12 Dedicated Acres | <sup>13</sup> Joint or | Infill 14Co | nsolidation ( | Code 15 Oro | ler No.       |                  |               |                |        |
|                    |                        |             |               |             |               |                  |               |                |        |

No allowable will be assigned to this completion until all interests have been consolidated or a non-standard unit has been approved by the division.