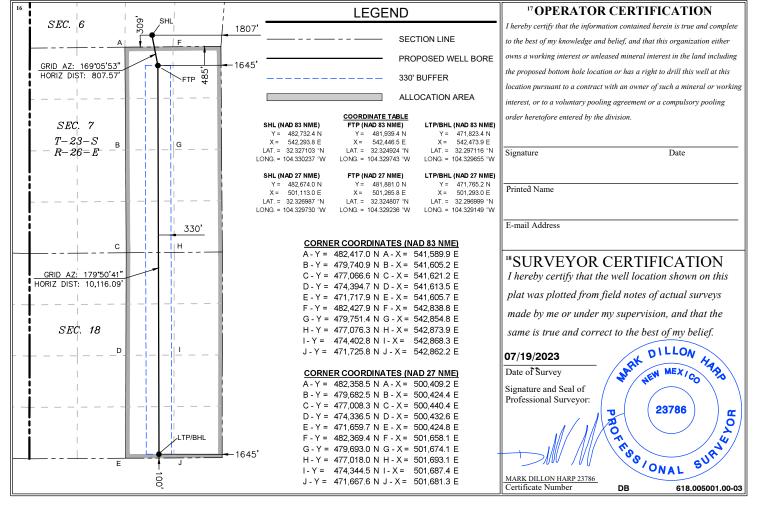

### WELL LOCATION AND ACREAGE DEDICATION PLAT

| <sup>1</sup> API Number    | er <sup>2</sup> Pool Code | <sup>3</sup> Pool Name                    |                          |  |  |  |  |  |
|----------------------------|---------------------------|-------------------------------------------|--------------------------|--|--|--|--|--|
| 30-015-                    | GA-04 S182728A            | WC-015 G-04 S232628M; BONE SPRING (98056) |                          |  |  |  |  |  |
| <sup>4</sup> Property Code | 5 F                       | Property Name                             | <sup>6</sup> Well Number |  |  |  |  |  |
|                            | REN                       | RENA 7 FED COM                            |                          |  |  |  |  |  |
| <sup>7</sup> OGRID No.     | 80                        | <sup>8</sup> Operator Name                |                          |  |  |  |  |  |
| 327746                     | FLAT CREE                 | FLAT CREEK RESOURCES, LLC 3,417'          |                          |  |  |  |  |  |

<sup>10</sup> Surface Location

| UL or lot no. | Section | Township | Range       | Lot Idn | Feet from the | North/South line | Feet from the | East/West line | County |
|---------------|---------|----------|-------------|---------|---------------|------------------|---------------|----------------|--------|
| 0             | 6       | 23\$     | 26E         |         | 309           | SOUTH            | 1807          | EAST           | EDDY   |
|               |         |          | · · · · · · |         |               |                  | _             |                |        |

"Bottom Hole Location If Different From Surface

| UL or lot no.     | Section                  | Township    | Range          | Lot Idn     | Feet from the     | North/South line | Feet from the     | East/West line  | County |
|-------------------|--------------------------|-------------|----------------|-------------|-------------------|------------------|-------------------|-----------------|--------|
| OL OF IOURO.      | Section                  | Township    | Kange          | Lot Iun     | reet ii oiii tile | North/South line | reet ii oiii tile | East/ west line | County |
| 0                 | 18                       | 23S         | 26E            |             | 100               | SOUTH            | 1645              | EAST            | EDDY   |
| 12 Dedicated Acre | s <sup>13</sup> Joint or | Infill 14Co | onsolidation ( | Code 15 Oro | der No.           |                  |                   |                 |        |

No allowable will be assigned to this completion until all interests have been consolidated or a non-standard unit has been approved by the division.