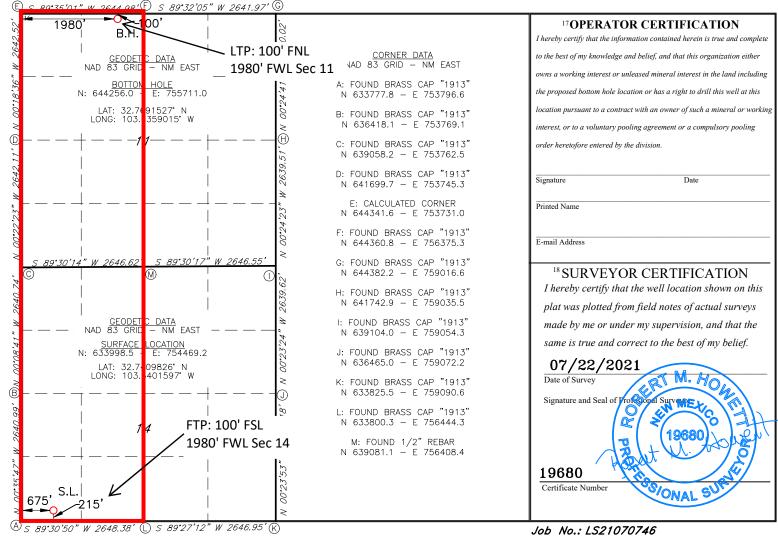

AMENDED REPORT

|                               | API Number<br>Pending | ſ            |               | <sup>2</sup> Pool Code<br><b>45793</b> |                                                               |                  |               |                                        | NG     |
|-------------------------------|-----------------------|--------------|---------------|----------------------------------------|---------------------------------------------------------------|------------------|---------------|----------------------------------------|--------|
| <sup>4</sup> Property Co      | de                    |              |               | La                                     | <sup>5</sup> Property Name 6 W<br>La Roca 14/11 Fed Com #523H |                  |               |                                        |        |
| <sup>7</sup> OGRID 1<br>14744 |                       |              |               | MEWE                                   | 1                                                             |                  |               | <sup>9</sup> Elevation<br><b>3898'</b> |        |
|                               |                       |              |               |                                        | <sup>10</sup> Surface ]                                       | Location         |               |                                        |        |
| UL or lot no.                 | Section               | Township     | Range         | Lot Idn                                | Feet from the                                                 | North/South line | Feet From the | East/West line                         | County |
| М                             | 14                    | 18S          | 33E           |                                        | 215                                                           | SOUTH            | 675           | WEST                                   | LEA    |
|                               |                       |              | 11            | Bottom H                               | ole Location                                                  | If Different Fre | om Surface    |                                        | ·      |
| UL or lot no.                 | Section               | Township     | Range         | Lot Idn                                | Feet from the                                                 | North/South line | Feet from the | East/West line                         | County |
| C                             | 11                    | 18S          | 33E           |                                        | 100                                                           | NORTH            | 1980          | WEST                                   | LEA    |
| 2 Dedicated Acres             | 13 Joint              | or Infill 14 | Consolidation | Code 15 C                              | Drder No.                                                     |                  |               |                                        | •      |
| 640                           |                       |              |               |                                        |                                                               |                  |               |                                        |        |