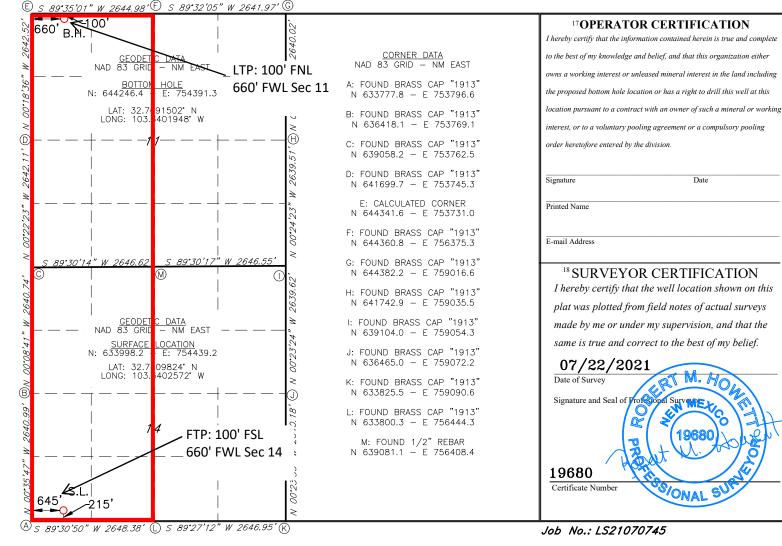

Page 14 of 40

Case No. 23681 Form C-102 Revised August 1, 2011 Submit one copy to appropriate District Office

AMENDED REPORT

| 1                             | <sup>1</sup> API Number<br><b>Pending</b> |                |                 | <sup>2</sup> Pool Code<br><b>45793</b>                                 |                                      | <sup>3</sup> Pool Name<br>MESCALERO ESCARPE; BONE SPRING |               |         |                   |                           |
|-------------------------------|-------------------------------------------|----------------|-----------------|------------------------------------------------------------------------|--------------------------------------|----------------------------------------------------------|---------------|---------|-------------------|---------------------------|
| 4Property Co                  | de                                        |                | - 1             | <sup>5</sup> Property Name 6Well Nun<br>La Roca 14/11 Fed Com #521H 1H |                                      |                                                          |               |         | Well Number<br>1H |                           |
| <sup>7</sup> OGRID 1<br>14744 |                                           |                |                 | MEWE                                                                   | <sup>8 Operator N</sup><br>BOURNE OI | L COMPANY                                                |               |         |                   | Elevation<br><b>3898'</b> |
|                               |                                           |                |                 |                                                                        | <sup>10</sup> Surface                | Location                                                 |               |         |                   |                           |
| UL or lot no.                 | Section                                   | Township       | Range           | Lot Idn                                                                | Feet from the                        | North/South line                                         | Feet From the | East/We | est line          | County                    |
| М                             | 14                                        | 18S            | 33E             |                                                                        | 215                                  | SOUTH                                                    | 645           | WES     | ST                | LEA                       |
|                               |                                           |                | <sup>11</sup> ] | Bottom H                                                               | ole Location                         | If Different Fr                                          | om Surface    |         |                   |                           |
| UL or lot no.                 | Section                                   | Township       | Range           | Lot Idn                                                                | Feet from the                        | North/South line                                         | Feet from the | East/We | est line          | County                    |
| D                             | 11                                        | 18S            | 33E             |                                                                        | 100                                  | NORTH                                                    | 660           | WE      | ST                | LEA                       |
| Dedicated Acres 640           | s 13 Joint                                | or Infill 14 ( | Consolidation   | Code 15 (                                                              | Order No.                            |                                                          |               |         |                   |                           |