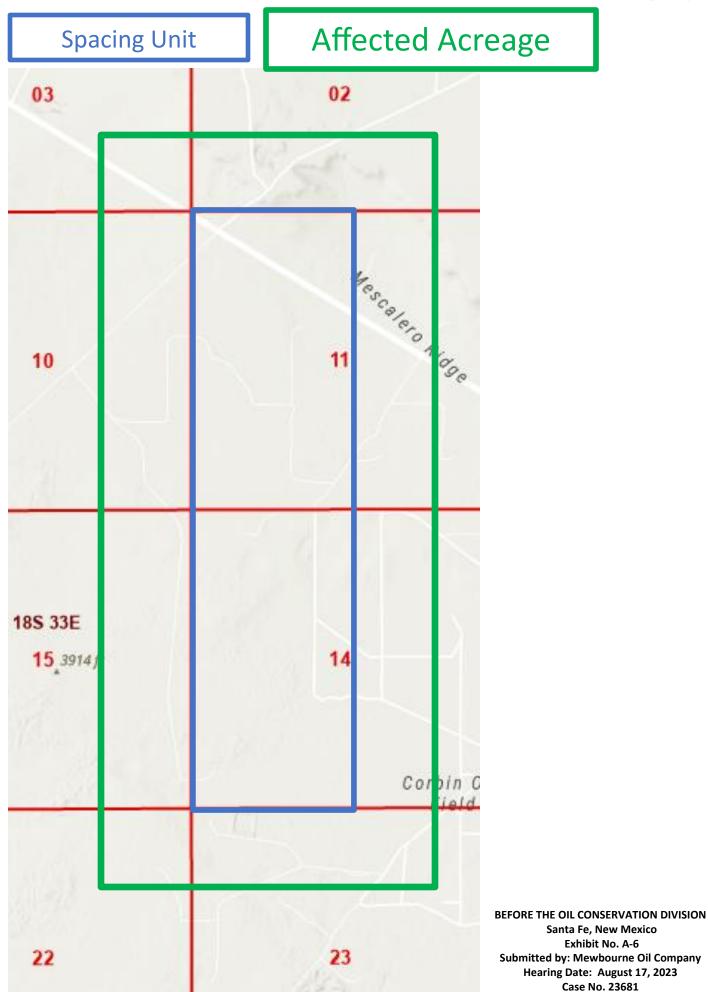

#### **APPLICATION**

Mewbourne Oil Company ("Mewbourne" or "Applicant") (OGRID No. 14744), through its undersigned attorneys, hereby files this application with the Oil Conservation Division for an order (a) approving a 640-acre, more or less, non-standard horizontal well spacing unit in the Bone Spring formation underlying the W2 of Sections 11 and 14, Township 18 South, Range 33 East, NMPM, Lea County, New Mexico and (b) pooling all uncommitted interests in this acreage. In support of its application, Mewbourne states:

4. Applicant seeks to initially dedicate the above-referenced spacing unit to the proposed La Roca 14/11 Fed Com 521H and the La Roca 14/11 Fed Com 523H wells to be horizontally drilled from a common surface location in the SW4SW4 (Unit M) of Section 14 to bottom hole locations in the NW4NW4 (Unit D) and the NE4NW4 (Unit C) of Section 11.

### LA ROCA 14-11 WORKING INTEREST UNIT UNIT SIZE - 640 ACRES PRIMARY TARGET - 2ND BONE SPRING SAND

BEFORE THE OIL CONSERVATION DIVISION Santa Fe, New Mexico Exhibit No. A-2 Submitted by: Mewbourne Oil Company Hearing Date: August 17, 2023 Case No. 23681