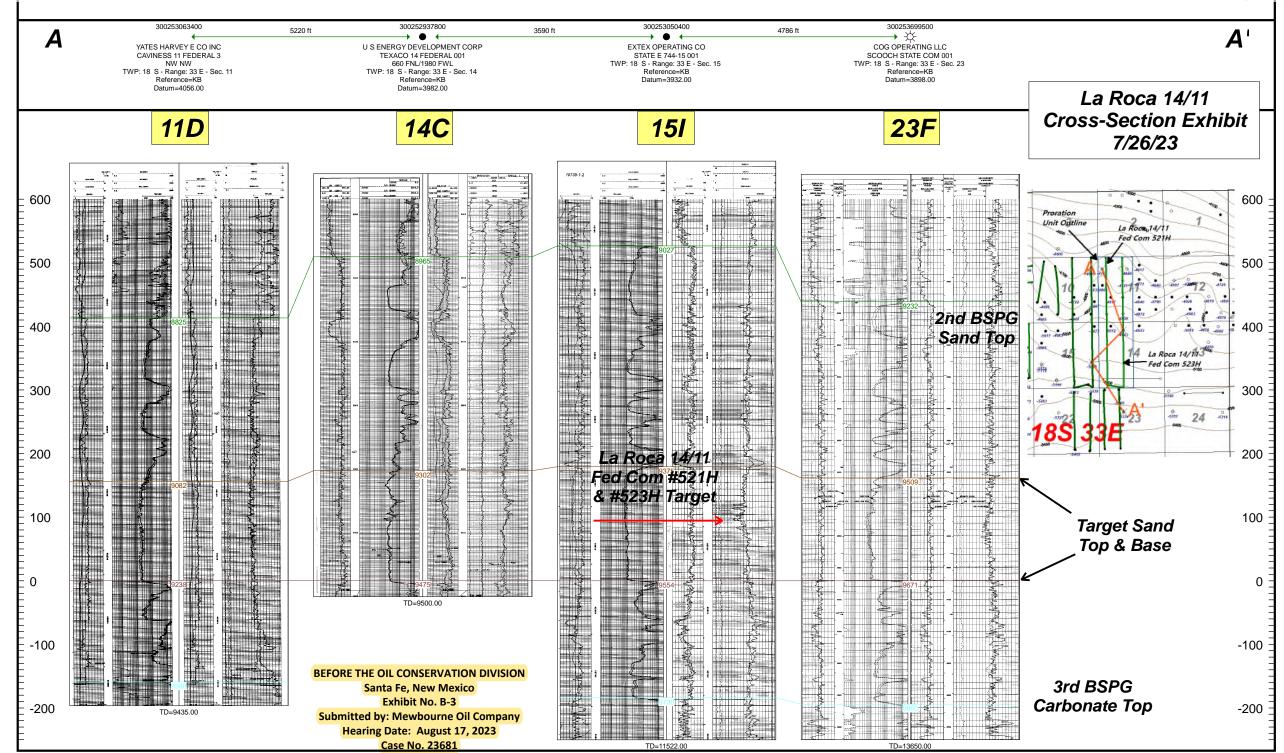

4. Applicant seeks to initially dedicate the above-referenced spacing unit to the proposed La Roca 14/11 Fed Com 521H and the La Roca 14/11 Fed Com 523H wells to be horizontally drilled from a common surface location in the SW4SW4 (Unit M) of Section 14 to bottom hole locations in the NW4NW4 (Unit D) and the NE4NW4 (Unit C) of Section 11.

8. This spacing unit will be initially dedicated to the proposed La Roca 14/11 Fed Com 521H and the La Roca 14/11 Fed Com 523H wells to be horizontally drilled from a common surface location in the SW4SW4 (Unit M) of Section 14 to bottom hole locations in the NW4NW4 (Unit D) and the NE4NW4 (Unit C) of Section 11.