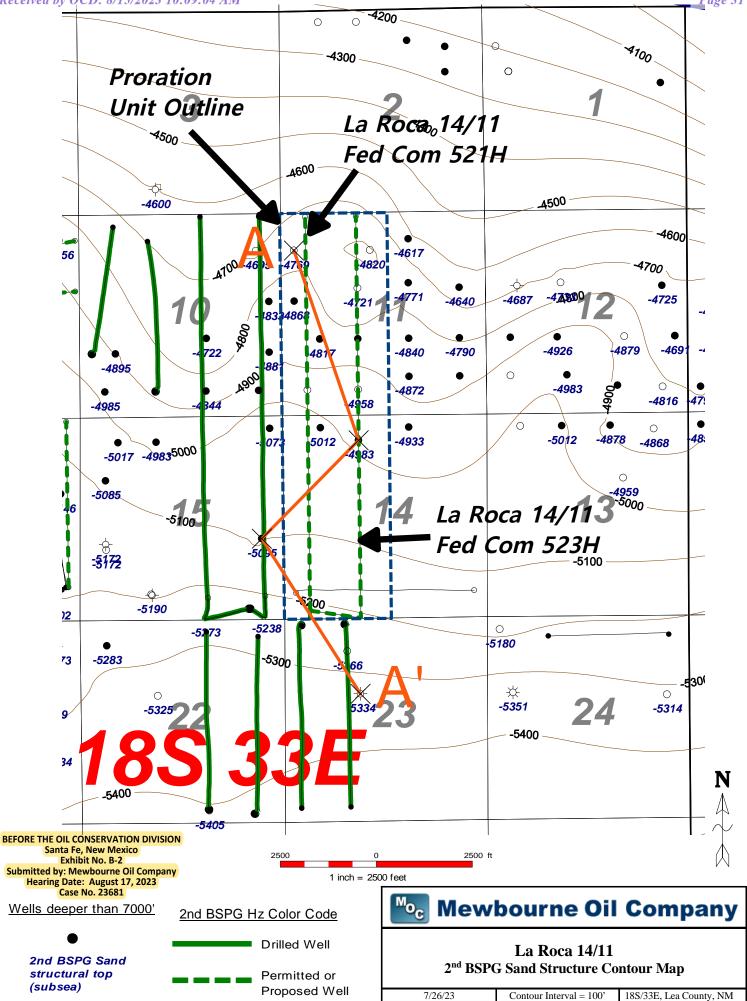

### LA ROCA 14-11 WORKING INTEREST UNIT UNIT SIZE - 640 ACRES PRIMARY TARGET - 2ND BONE SPRING SAND

BEFORE THE OIL CONSERVATION DIVISION Santa Fe, New Mexico Exhibit No. A-2 Submitted by: Mewbourne Oil Company Hearing Date: August 17, 2023 Case No. 23681

### RECAPITULATION LA ROCA 14/11 #521H LA ROCA 14/11 #523H

| Tract Number | Number of Acres Committeed | Percentage of Interst in Communitized Area |
|--------------|----------------------------|--------------------------------------------|
| 1            | 80.000                     | 12.50000%                                  |
| 2            | 80.000                     | 12.50000%                                  |
| 3            | 160.000                    | 25.0000%                                   |
| 4            | 200.000                    | 31.25000%                                  |
| 5            | 120.000                    | 18.75000%                                  |
| TOTAL        | 640.000                    | 100.00000%                                 |

### Spacing Unit Ownership LA ROCA 14/11 FED COM #521H LA ROCA 14/11 FED COM #523H

| Entity                                | Interest    |
|---------------------------------------|-------------|
| Mewbourne Oil Company, et al.         | 61.8184510% |
| Chevron U.S.A. Inc.                   | 12.500000%  |
| Chevron Midcontinent, LP              | 9.3750000%  |
| EOG Resources, Inc.                   | 9.2500000%  |
| MRC Delaware Resources, LLC           | 4.5842990%  |
| Devon Energy Production Company, L.P. | 1.5525000%  |
| Diamond Head Properties, L.P.         | 0.5325760%  |
| Maverick Permian LLC                  | 0.3750000%  |
| Charles Hodges                        | 0.0121740%  |
| Total                                 | 100.000000% |

Parties in Red are being pooled -

38.1815490%

Page 19 of 40