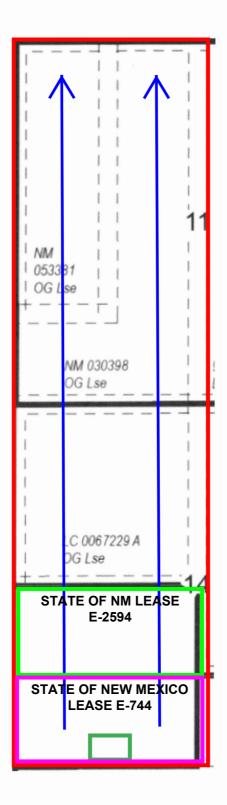

15. **Exhibit A-6** is plat identifying the tracts that adjoin the proposed non-standard spacing unit and a list of the affected parties in these tracts. I instructed the law firm of Holland & Hart, LLP to provide notice of this hearing be these additional affected parties.

#### Tract 1: S2SW4 of Section 14 - E2594

Mewbourne Oil Company, et al. Maverick Permian LLC

#### Tract 2: N2SW4 of Section 14 - E-744

Mewbourne Oil Company