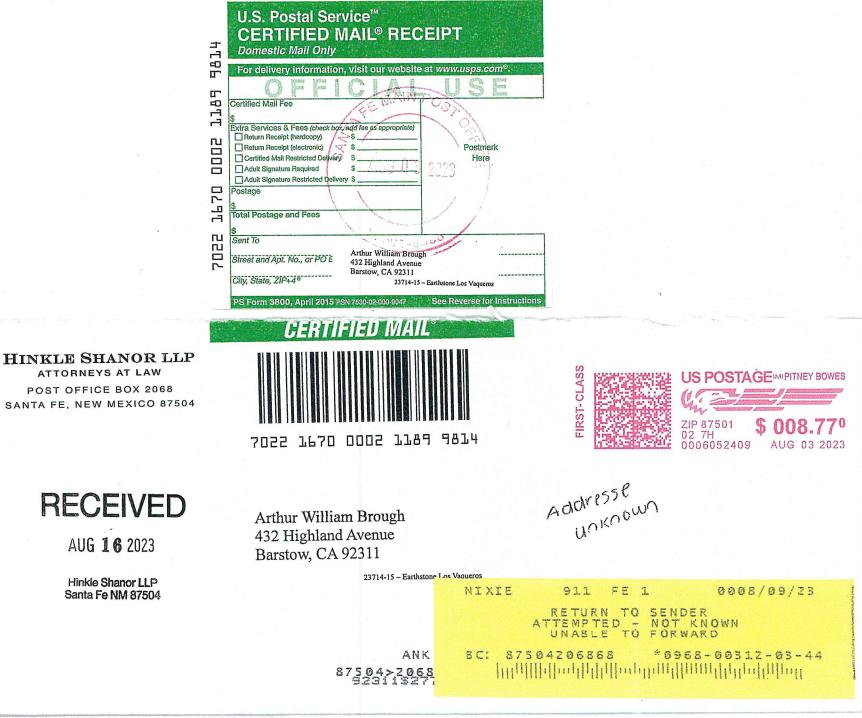

# APPLICATION OF EARTHSTONE OPERATING, LLC TO EXTEND TIME TO COMMENCE DRILLING OPERATIONS, LEA COUNTY, NEW MEXICO.

CASE NO. 23714 ORDER NO. R-22271 & CASE NO. 23715 ORDER NO. R-22272

| PARTY                             | NOTICE LETTER SENT | <b>RETURN RECEIVED</b>     |
|-----------------------------------|--------------------|----------------------------|
| Monty Brad Beckham                | 08/03/23           | 08/11/23                   |
| PO Box 823                        |                    |                            |
| Jal, NM 88252                     |                    |                            |
| Bellomy Exploration, LLC          | 08/03/23           | 08/28/23                   |
| 4415 W. Lovers Ln.                |                    |                            |
| Dallas, TX 75209                  |                    |                            |
| Black Mountain Operating, LLC     | 08/03/23           | 08/16/23                   |
| 500 Main Street, Suite 1200       |                    |                            |
| Fort Worth, TX 76102              |                    | Return to sender.          |
| Arthur William Brough             | 08/03/23           | 08/16/23                   |
| 432 Highland Avenue               |                    |                            |
| Barstow, CA 92311                 |                    | Return to sender.          |
| Margi Fort Bruns                  | 08/03/23           | Per USPS Tracking          |
| 101 Nursery Land, Suite 312       |                    | (Last checked 08/31/23):   |
| Fort Worth, TX 76114              |                    |                            |
|                                   |                    | 08/17/23 – Item in transit |
|                                   |                    | to next facility.          |
| Bugling Bull Investments, LLC     | 08/03/23           | Per USPS Tracking          |
| 4747 Research Forest Dr. #180-315 |                    | (Last checked 08/31/23):   |
| The Woodlands, TX 77381           |                    |                            |
|                                   |                    | 08/10/23 – Item in transit |
|                                   |                    | to next facility.          |
| Bureau of Land Management         | 08/03/23           | 08/10/23                   |
| 414 W. Taylor                     |                    |                            |
| Hobbs, NM 88240-1157              |                    |                            |
| Chief Capital (O&G) II LLC        | 08/03/23           | 08/11/23                   |
| 8111 Westchester D., Ste. 900     |                    |                            |
| Dallas, TX 75225                  |                    |                            |
| Dorchester Minerals, LP           | 08/03/23           | 08/11/23                   |
| 3838 Oak Lawn Avenue, Ste. 300    |                    |                            |
| Dallas, Texas 75219               |                    |                            |