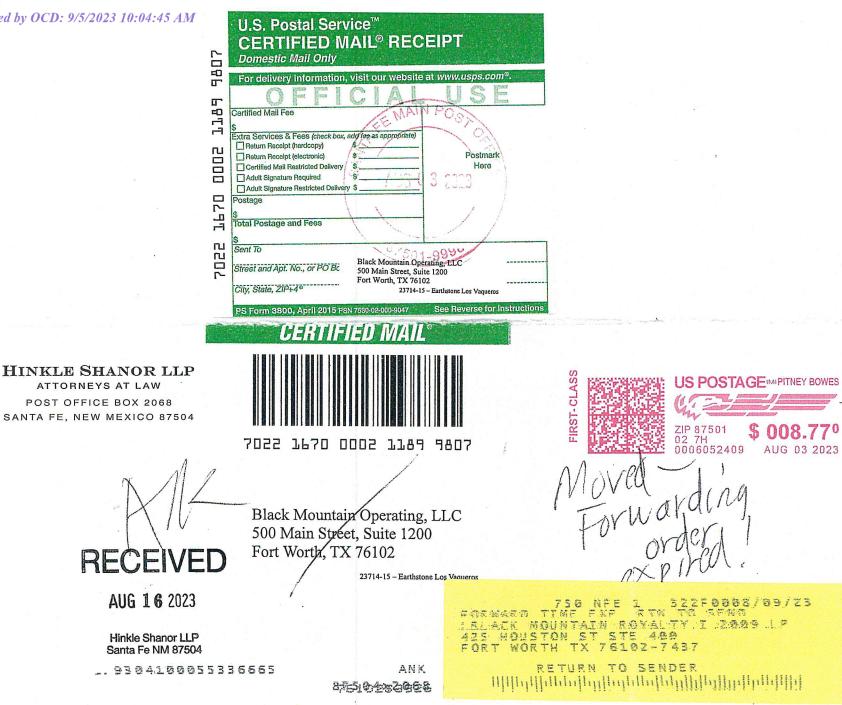

# APPLICATION OF EARTHSTONE OPERATING, LLC TO EXTEND TIME TO COMMENCE DRILLING OPERATIONS, LEA COUNTY, NEW MEXICO.

CASE NO. 23714 ORDER NO. R-22271 & CASE NO. 23715 ORDER NO. R-22272

| PARTY                             | NOTICE LETTER SENT | <b>RETURN RECEIVED</b>     |
|-----------------------------------|--------------------|----------------------------|
| Monty Brad Beckham                | 08/03/23           | 08/11/23                   |
| PO Box 823                        |                    |                            |
| Jal, NM 88252                     |                    |                            |
| Bellomy Exploration, LLC          | 08/03/23           | 08/28/23                   |
| 4415 W. Lovers Ln.                |                    |                            |
| Dallas, TX 75209                  |                    |                            |
| Black Mountain Operating, LLC     | 08/03/23           | 08/16/23                   |
| 500 Main Street, Suite 1200       |                    |                            |
| Fort Worth, TX 76102              |                    | Return to sender.          |
| Arthur William Brough             | 08/03/23           | 08/16/23                   |
| 432 Highland Avenue               |                    |                            |
| Barstow, CA 92311                 |                    | Return to sender.          |
| Margi Fort Bruns                  | 08/03/23           | Per USPS Tracking          |
| 101 Nursery Land, Suite 312       |                    | (Last checked 08/31/23):   |
| Fort Worth, TX 76114              |                    |                            |
|                                   |                    | 08/17/23 – Item in transit |
|                                   |                    | to next facility.          |
| Bugling Bull Investments, LLC     | 08/03/23           | Per USPS Tracking          |
| 4747 Research Forest Dr. #180-315 |                    | (Last checked 08/31/23):   |
| The Woodlands, TX 77381           |                    |                            |
|                                   |                    | 08/10/23 – Item in transit |
|                                   |                    | to next facility.          |
| Bureau of Land Management         | 08/03/23           | 08/10/23                   |
| 414 W. Taylor                     |                    |                            |
| Hobbs, NM 88240-1157              |                    |                            |
| Chief Capital (O&G) II LLC        | 08/03/23           | 08/11/23                   |
| 8111 Westchester D., Ste. 900     |                    |                            |
| Dallas, TX 75225                  |                    |                            |
| Dorchester Minerals, LP           | 08/03/23           | 08/11/23                   |
| 3838 Oak Lawn Avenue, Ste. 300    |                    |                            |
| Dallas, Texas 75219               |                    |                            |