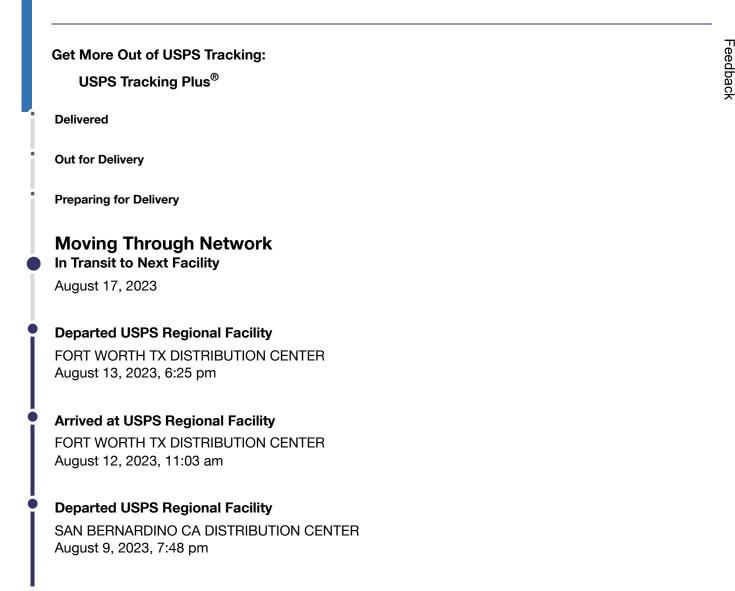

# APPLICATION OF EARTHSTONE OPERATING, LLC TO EXTEND TIME TO COMMENCE DRILLING OPERATIONS, LEA COUNTY, NEW MEXICO.

CASE NO. 23714 ORDER NO. R-22271 & CASE NO. 23715 ORDER NO. R-22272

| Dorchester Minerals, LP<br>4415 W. Lovers Lane<br>Dallas, TX 75209 | 08/03/23 | Per USPS Tracking<br>(Last checked 08/31/23):   |
|--------------------------------------------------------------------|----------|-------------------------------------------------|
|                                                                    |          | 08/11/23 – Item in transit<br>to next facility. |
| ELR Minerals, LLC<br>5320 Sandywood Court                          | 08/03/23 | Per USPS Tracking<br>(Last checked 08/31/23):   |
| Carmichael, CA 95608                                               |          | (Last checked 06/51/25).                        |
|                                                                    |          | 08/07/23 – Delivered to                         |
| Eastading New Marias Minamla LLC                                   | 08/03/23 | individual at the address.                      |
| Easterling New Mexico Minerals, LLC<br>10 Wind Road NW             | 08/03/23 | Per USPS Tracking<br>(Last checked 08/31/23):   |
| Albuquerque, NM 87120                                              |          | (Lust encered 00/31/25).                        |
| 1 1 7                                                              |          | 08/31/23 – Item in transit                      |
|                                                                    |          | to the destination.                             |
| Lance Sears Easterling                                             | 08/03/23 | 08/15/23                                        |
| 522 Harbert Street                                                 |          |                                                 |
| Columbus, TX 78934<br>Tommy L. Fort                                | 08/03/23 | Per USPS Tracking                               |
| 101 Nursery Land, Suite 312                                        | 08/03/23 | (Last checked $08/31/23$ ):                     |
| Fort Worth, TX 76114                                               |          | (Lust encerted 00/31/23).                       |
| ,                                                                  |          | 08/10/23 – Item in transit                      |
|                                                                    |          | to next facility.                               |
| Rolla R. Hinkle, III                                               | 08/03/23 | 08/10/23                                        |
| P.O. Box 50820                                                     |          |                                                 |
| Midland, TX 79710<br>KMF Land, LLC                                 | 08/03/23 | Don LISDS Treating                              |
| 4415 W. Lovers Lane                                                | 00/03/23 | Per USPS Tracking<br>(Last checked 08/31/23):   |
| Dallas, TX 75209                                                   |          | (Last encoded 00/31/23).                        |
| _,                                                                 |          | 08/11/23 – Item in transit                      |
|                                                                    |          | to next facility.                               |