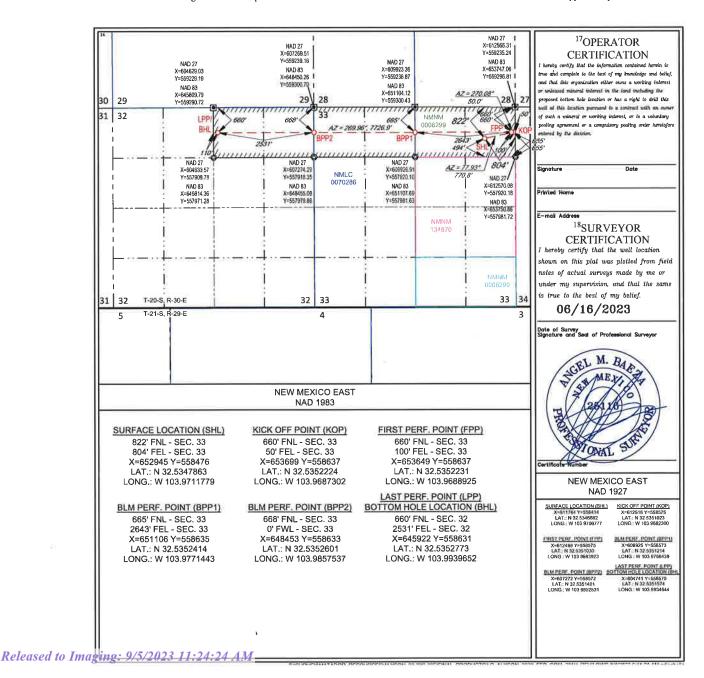

t. Francis Dr. Santa Fe, NM 87505

AMENDED REPORT

#### WELL LOCATION AND ACREAGE DEDICATION PLAT API Number WC-015 97963 52030326 Property Name Property Code ALYSON 3332 FED COM 201H <sup>7</sup>OGRID No. Operator Name Elevation MATADOR PRODUCTION COMPANY 3334 228937 <sup>10</sup>Surface Location UL or lot no. Section Township Rang Feet from the North/South lin Feet from the East/West lin Lot Id 33 20-S 30-E 822 NORTH 804 EAST **EDDY** Α <sup>11</sup>Bottom Hole Location If Different From Surface East/West li UL or lot no. Feet from the Feet from th 20-S 30-E NORTH В 32 660 2531' EAST **EDDY** Dedicated Acres Joint or Infill Order No. 240

No allowable will be assigned to this completion until all interests have been consolidated or a non-standard unit has been approved by the division.



## Exhibit C-2



## Exhibit C-3

#### Alyson 3332 Fed Com #201H Summary of Interests

MRC Permian

76.180846%

**Voluntary Joinder** 

3.999022%

Tract:

4

4

Interest:

3.153465% 16.666667%

| Compulsory Pool           | 19.820132%  |
|---------------------------|-------------|
| Isary Pool Interest Owner | Description |

| Yates Energy Corporation Colgate Production, LLC WI Merrion Oil & Gas Corporation Cynx Petroleum Consultants, Inc. Alexander Oil and Gas, LLC Alexander Oil and Gas, LLC Alexander Oil and Gas, LLC ORRI Alexander Oil and Gas, LLC ORRI Cope Properties, LLC ORRI DASCO Energy Corporation Fonay Oil & Gas, LLC ORRI Powder Horn Investments, LLC ORRI RR Resources Ltd. Co. Teaco Energy ORRI Underwood, LLC ORRI W&C Oil Properties, LLC ORRI Watson Oil and Gas, LLC ORRI Trust u