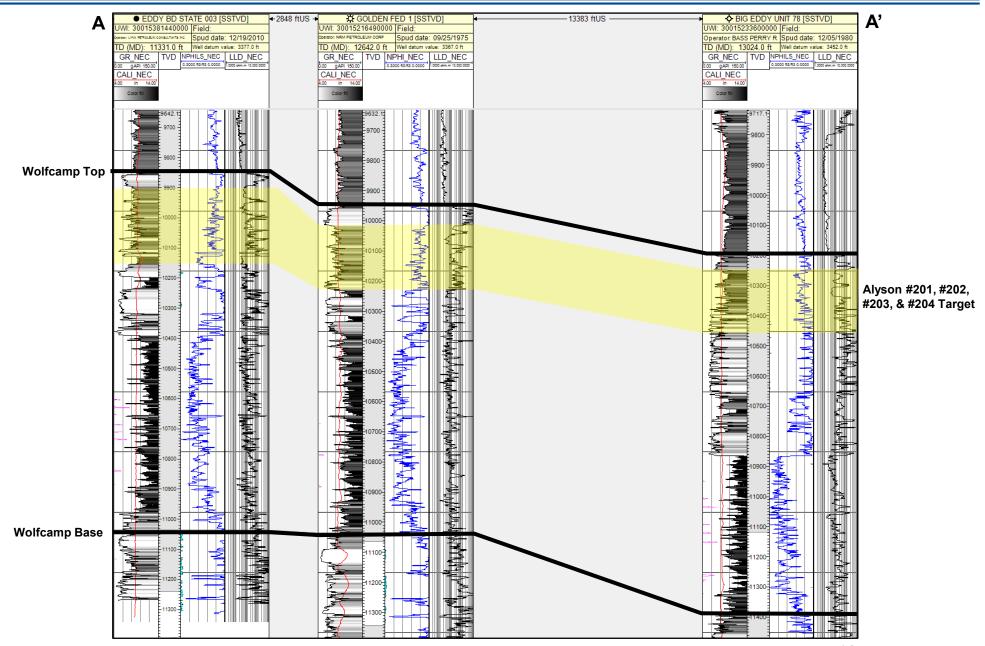

Released to Imaging: 9/5/2023 11:24:24 AM

| well circles of the control of the c | Exhibit D Page 5 o                                 |
|--------------------------------------------------------------------------------------------------------------------------------------------------------------------------------------------------------------------------------------------------------------------------------------------------------------------------------------------------------------------------------------------------------------------------------------------------------------------------------------------------------------------------------------------------------------------------------------------------------------------------------------------------------------------------------------------------------------------------------------------------------------------------------------------------------------------------------------------------------------------------------------------------------------------------------------------------------------------------------------------------------------------------------------------------------------------------------------------------------------------------------------------------------------------------------------------------------------------------------------------------------------------------------------------------------------------------------------------------------------------------------------------------------------------------------------------------------------------------------------------------------------------------------------------------------------------------------------------------------------------------------------------------------------------------------------------------------------------------------------------------------------------------------------------------------------------------------------------------------------------------------------------------------------------------------------------------------------------------------------------------------------------------------------------------------------------------------------------------------------------------------|----------------------------------------------------|
| Target Formation                                                                                                                                                                                                                                                                                                                                                                                                                                                                                                                                                                                                                                                                                                                                                                                                                                                                                                                                                                                                                                                                                                                                                                                                                                                                                                                                                                                                                                                                                                                                                                                                                                                                                                                                                                                                                                                                                                                                                                                                                                                                                                               | Exhibit D, D-3                                     |
| HSU Cross Section                                                                                                                                                                                                                                                                                                                                                                                                                                                                                                                                                                                                                                                                                                                                                                                                                                                                                                                                                                                                                                                                                                                                                                                                                                                                                                                                                                                                                                                                                                                                                                                                                                                                                                                                                                                                                                                                                                                                                                                                                                                                                                              | Exhibit D-3                                        |
| Depth Severance Discussion                                                                                                                                                                                                                                                                                                                                                                                                                                                                                                                                                                                                                                                                                                                                                                                                                                                                                                                                                                                                                                                                                                                                                                                                                                                                                                                                                                                                                                                                                                                                                                                                                                                                                                                                                                                                                                                                                                                                                                                                                                                                                                     | N/A                                                |
| Forms, Figures and Tables                                                                                                                                                                                                                                                                                                                                                                                                                                                                                                                                                                                                                                                                                                                                                                                                                                                                                                                                                                                                                                                                                                                                                                                                                                                                                                                                                                                                                                                                                                                                                                                                                                                                                                                                                                                                                                                                                                                                                                                                                                                                                                      |                                                    |
| C-102                                                                                                                                                                                                                                                                                                                                                                                                                                                                                                                                                                                                                                                                                                                                                                                                                                                                                                                                                                                                                                                                                                                                                                                                                                                                                                                                                                                                                                                                                                                                                                                                                                                                                                                                                                                                                                                                                                                                                                                                                                                                                                                          | Exhibit C-1                                        |
| Tracts                                                                                                                                                                                                                                                                                                                                                                                                                                                                                                                                                                                                                                                                                                                                                                                                                                                                                                                                                                                                                                                                                                                                                                                                                                                                                                                                                                                                                                                                                                                                                                                                                                                                                                                                                                                                                                                                                                                                                                                                                                                                                                                         | Exhibit C-2                                        |
| Summary of Interests, Unit Recapitulation (Tracts)                                                                                                                                                                                                                                                                                                                                                                                                                                                                                                                                                                                                                                                                                                                                                                                                                                                                                                                                                                                                                                                                                                                                                                                                                                                                                                                                                                                                                                                                                                                                                                                                                                                                                                                                                                                                                                                                                                                                                                                                                                                                             | Exhibit C-3                                        |
| General Location Map (including basin)                                                                                                                                                                                                                                                                                                                                                                                                                                                                                                                                                                                                                                                                                                                                                                                                                                                                                                                                                                                                                                                                                                                                                                                                                                                                                                                                                                                                                                                                                                                                                                                                                                                                                                                                                                                                                                                                                                                                                                                                                                                                                         | Exhibit D-1                                        |
| Well Bore Location Map                                                                                                                                                                                                                                                                                                                                                                                                                                                                                                                                                                                                                                                                                                                                                                                                                                                                                                                                                                                                                                                                                                                                                                                                                                                                                                                                                                                                                                                                                                                                                                                                                                                                                                                                                                                                                                                                                                                                                                                                                                                                                                         | Exhibit D-1                                        |
| Structure Contour Map - Subsea Depth                                                                                                                                                                                                                                                                                                                                                                                                                                                                                                                                                                                                                                                                                                                                                                                                                                                                                                                                                                                                                                                                                                                                                                                                                                                                                                                                                                                                                                                                                                                                                                                                                                                                                                                                                                                                                                                                                                                                                                                                                                                                                           | Exhibit D-2                                        |
| Cross Section Location Map (including wells)                                                                                                                                                                                                                                                                                                                                                                                                                                                                                                                                                                                                                                                                                                                                                                                                                                                                                                                                                                                                                                                                                                                                                                                                                                                                                                                                                                                                                                                                                                                                                                                                                                                                                                                                                                                                                                                                                                                                                                                                                                                                                   | Exhibit D-3                                        |
| Cross Section (including Landing Zone)                                                                                                                                                                                                                                                                                                                                                                                                                                                                                                                                                                                                                                                                                                                                                                                                                                                                                                                                                                                                                                                                                                                                                                                                                                                                                                                                                                                                                                                                                                                                                                                                                                                                                                                                                                                                                                                                                                                                                                                                                                                                                         | Exhibit D-3                                        |
| Additional Information                                                                                                                                                                                                                                                                                                                                                                                                                                                                                                                                                                                                                                                                                                                                                                                                                                                                                                                                                                                                                                                                                                                                                                                                                                                                                                                                                                                                                                                                                                                                                                                                                                                                                                                                                                                                                                                                                                                                                                                                                                                                                                         |                                                    |
| Special Provisions/Stipulations                                                                                                                                                                                                                                                                                                                                                                                                                                                                                                                                                                                                                                                                                                                                                                                                                                                                                                                                                                                                                                                                                                                                                                                                                                                                                                                                                                                                                                                                                                                                                                                                                                                                                                                                                                                                                                                                                                                                                                                                                                                                                                | N/A                                                |
| CERTIFICATION: I hereby certify that the information pro                                                                                                                                                                                                                                                                                                                                                                                                                                                                                                                                                                                                                                                                                                                                                                                                                                                                                                                                                                                                                                                                                                                                                                                                                                                                                                                                                                                                                                                                                                                                                                                                                                                                                                                                                                                                                                                                                                                                                                                                                                                                       | ovided in this checklist is complete and accurate. |
| Printed Name (Attorney or Party Representative):                                                                                                                                                                                                                                                                                                                                                                                                                                                                                                                                                                                                                                                                                                                                                                                                                                                                                                                                                                                                                                                                                                                                                                                                                                                                                                                                                                                                                                                                                                                                                                                                                                                                                                                                                                                                                                                                                                                                                                                                                                                                               | Paula M. Vance                                     |
| Signed Name (Attorney or Party Representative):                                                                                                                                                                                                                                                                                                                                                                                                                                                                                                                                                                                                                                                                                                                                                                                                                                                                                                                                                                                                                                                                                                                                                                                                                                                                                                                                                                                                                                                                                                                                                                                                                                                                                                                                                                                                                                                                                                                                                                                                                                                                                | Phone I                                            |
| Date:                                                                                                                                                                                                                                                                                                                                                                                                                                                                                                                                                                                                                                                                                                                                                                                                                                                                                                                                                                                                                                                                                                                                                                                                                                                                                                                                                                                                                                                                                                                                                                                                                                                                                                                                                                                                                                                                                                                                                                                                                                                                                                                          | 9/5/2023                                           |