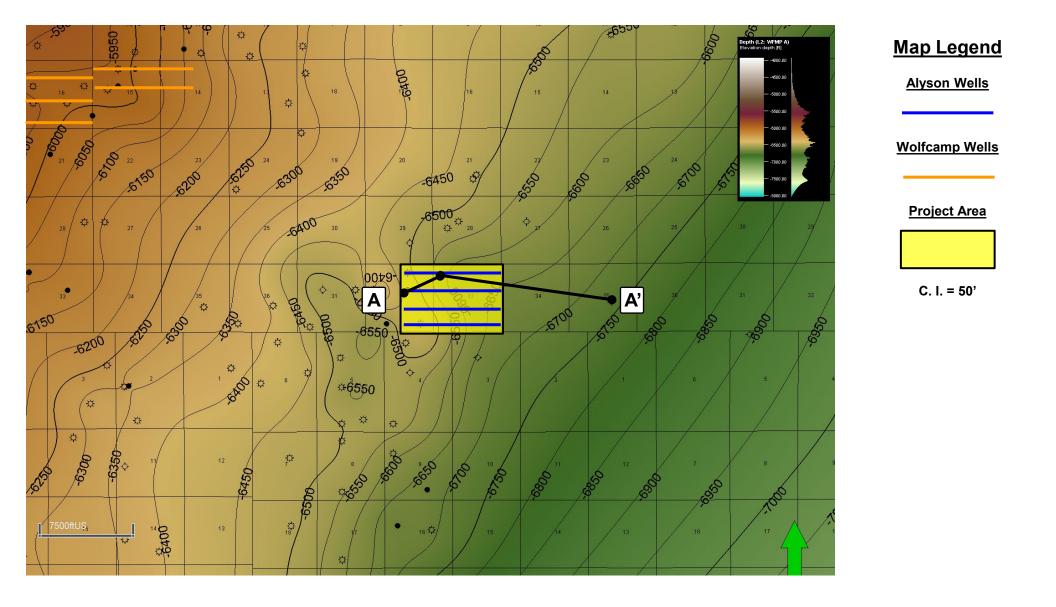

| BLK A55            |
| 521E                  | 212.228                | 26523E                  | 265 24E  | 265 25E    | 265 26E  | 245 27E   | 265 28E  | New Mexi  | 000ftUS            | DOTIC             | 125       | 265.338   | 265 346    | 245 355 | 26536E  | 265 37E | 265<br>385    | R.K.A50            |
| ASTIN A               | BLKHTIS                | BL NG ST 15             | BLK62T1S | I BIXANTIS | BLK60T15 | BLKS2TISC | ulberson | Texas     | X 51,8.50          | BLK 55            | BLK 54    | B.K7LO    | ving ukcas | BUK C24 | JLK C23 | ILK I   | cn            | BUX 77 Wink        |



Alvson 3332 Fed Com #201 #202 #203, & #204 Released to Imaging: 9/5/2023 11:20:37 AM

### WC-015 G-07 S203032G; WOLFCAMP, (97963) Structure Map (Top Wolfcamp Subsea) A – A' Reference Line





Alvson 3332 Fed Com #201 #202 #203, & #204 Released to Imaging: 9/5/2023 11:26:37 AM

### WC-015 G-07 S203032G; WOLFCAMP, (97963) Structural Cross-Section A – A'



#### STATE OF NEW MEXICO ENERGY, MINERALS AND NATURAL RESOURCES DEPARTMENT OIL CONSERVATION DIVISION

#### APPLICATION OF MRC PERMIAN COMPANY FOR COMPULSORY POOLING, EDDY COUNTY, NEW MEXICO.

#### CASE NO. 23753

#### SELF-AFFIRMED STATEMENT OF PAULA M. VANCE

1. I am attorney in fact and authorized representative of MRC Permian Company ("MRC"), the Applicant herein. I have personal knowledge of the matter addressed herein and am competent to provide this self-affirmed statement.

2. The above-referenced application and notice of the hearing on this application

was sent by certified mail to the locatable affected parties o