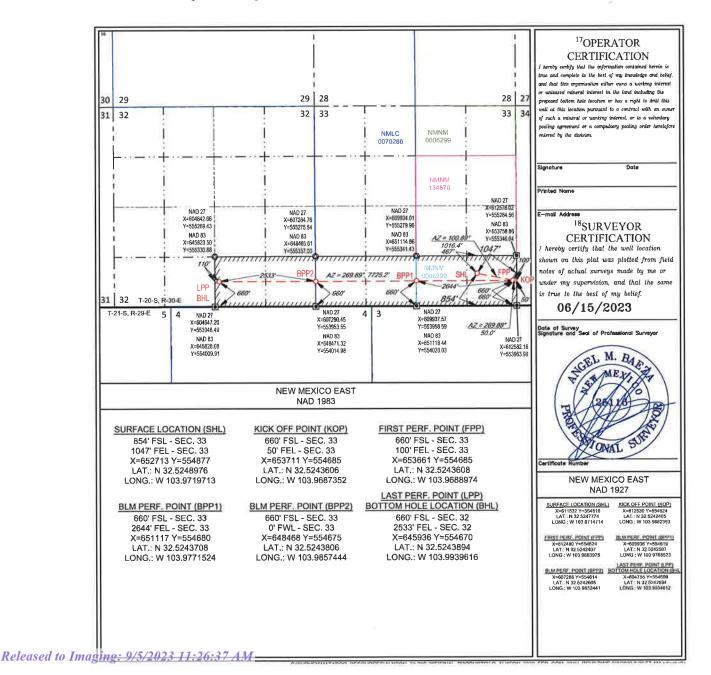

## **Exhibit C-1**

B - se B

**Released to Imaging: 9/5/2023 11:26:37 AM** 

| BEFORE THE                                       | OIL CONSERVATION DIVISION                                                                                                                             |                                                                                                                                                                                                                                                                                                                                                                                                |
|--------------------------------------------------|-------------------------------------------------------------------------------------------------------------------------------------------------------|------------------------------------------------------------------------------------------------------------------------------------------------------------------------------------------------------------------------------------------------------------------------------------------------------------------------------------------------------------------------------------------------|
| Sa                                               | nta Fe, New Mexico                                                                                                                                    | Page 14 of 41                                                                                                                                                                                                                                                                                                                                                                                  |
|                                                  | Exhibit No. C-1                                                                                                                                       | - 180 - 1 0 1 1                                                                                                                                                                                                                                                                                                                                                                                |
| State of New Mexico Submitted                    |                                                                                                                                                       |                                                                                                                                                                                                                                                                                                                                                                                                |
| Hearing                                          | Date: September 7, 2023<br>Case No. 23753<br>Revised August 1, 2011                                                                                   |                                                                                                                                                                                                                                                                                                                                                                                                |
| Department                                       | Submit one copy to appropriate                                                                                                                        |                                                                                                                                                                                                                                                                                                                                                                                                |
| OIL CONSERVATION DIVISION                        | District Office                                                                                                                                       |                                                                                                                                                                                                                                                                                                                                                                                                |
| 1220 South St. Francis Dr.<br>Santa Fe, NM 87505 | AMENDED REPORT                                                                                                                                        |                                                                                                                                                                                                                                                                                                                                                                                                |
|                                                  | Sa<br>State of New Mexico<br>Hearing<br>Energy, Minerals & Natural Resources<br>Department<br>OIL CONSERVATION DIVISION<br>1220 South St. Francis Dr. | State of New Mexico       Submitted by: MRC Permian Company<br>Hearing Date: September 7, 2023       FORM C-102         Energy, Minerals & Natural Resources       Case No. 23753       Revised August 1, 2011         Department       Submit one copy to appropriate         OIL CONSERVATION DIVISION       District Office         1220 South St. Francis Dr.       Image: Company Company |

|                         |                          | W                       | ELL LO         | CATION                 | AND ACR                  | EAGE DEDIC        | ATION PLA            | Т    |               |             |  |
|-------------------------|--------------------------|-------------------------|----------------|------------------------|--------------------------|-------------------|----------------------|------|---------------|-------------|--|
|                         | API Number               |                         | 1              | <sup>2</sup> Pool Code |                          |                   | <sup>3</sup> Pool Na |      |               |             |  |
|                         |                          |                         | 97             | 963                    | wo                       | -015 G-           | 07 520               | 3032 | G; (          | Notteam     |  |
| <sup>4</sup> Property C | ode                      |                         |                |                        | <sup>5</sup> Property N  | lame              |                      |      | 61            | Well Number |  |
|                         |                          |                         |                | ALY                    | SON 3332                 | FED COM           |                      |      |               | 204H        |  |
| OGRID N                 | lo.                      |                         |                |                        | *Operator N              | lame              |                      |      |               | Elevation   |  |
| 22893                   | 7                        |                         | N              | IATADOF                | R PRODUC                 | ODUCTION COMPANY  |                      |      |               | 3394'       |  |
|                         |                          |                         |                |                        | <sup>10</sup> Surface Lo | ocation           |                      |      |               |             |  |
| UL or lot no.           | Section                  | Township                | Range          | Lot Idn                | Feet from the            | North/South line  | Feet from the        | E    | st/West line  | County      |  |
| Р                       | 33                       | 20-S                    | 30-E           | -                      | 854'                     | SOUTH             | 1047'                | EA   | ST            | EDDY        |  |
|                         |                          |                         | 11B            | ottom Hole             | e Location If E          | )ifferent From Su | face                 |      |               |             |  |
| UL or lot no.           | Section                  | Township                | Range          | Lot Idn                | Feet from the            | North/South line  | Feet from the        | Е    | ast/West line | County      |  |
| 0                       | 32                       | 20-S                    | 30-E           |                        | 660'                     | SOUTH             | 2533'                | EA   | ST            | EDDY        |  |
| Dedicated Acres         | <sup>13</sup> Joint or I | nfill <sup>14</sup> Con | solidation Cod | e <sup>15</sup> Order  | No.                      |                   |                      |      |               |             |  |

No allowable will be assigned to this completion until all interests have been consolidated or a non-standard unit has been approved by the division.