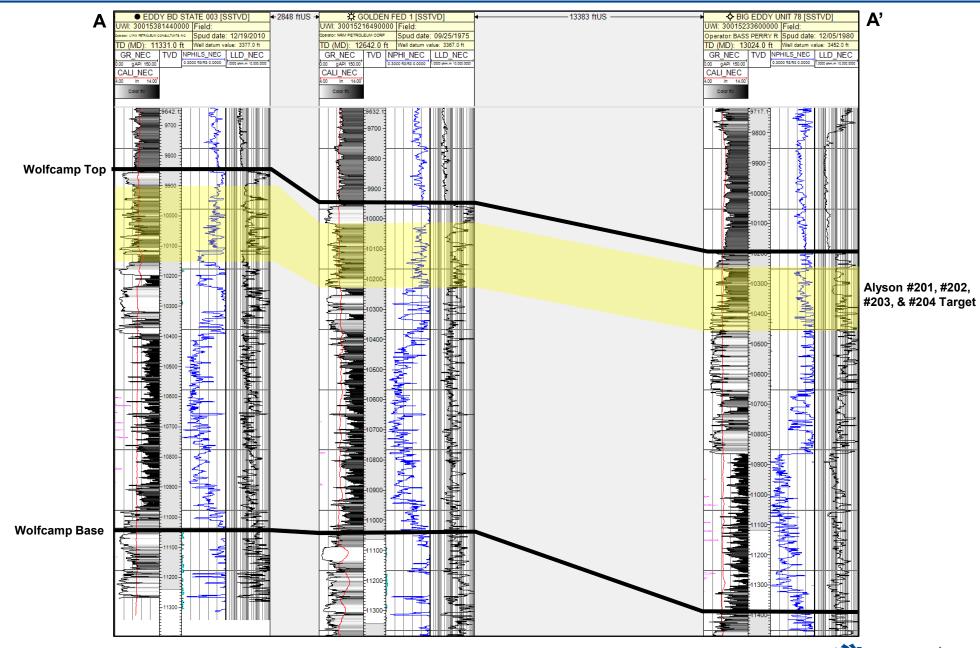

**Released to Imaging: 9/5/2023 11:26:37 AM** 

| W                                                                                                                                                      | Alyson 3332 Fed Com #204H wellPageSHL: 854' FSL, 1,047' FEL (Unit P) of Section 33BHL: 660' FSL, 2,533' FEL (Unit O) of Section 32Target: WolfcampOrientation: East-WestCompletion: Standard Location |
|--------------------------------------------------------------------------------------------------------------------------------------------------------|-------------------------------------------------------------------------------------------------------------------------------------------------------------------------------------------------------|
| Horizontal Well First and Last Take Points                                                                                                             | Exhibit C-1                                                                                                                                                                                           |
| Completion Target (Formation, TVD and MD)                                                                                                              | Exhibit C-4                                                                                                                                                                                           |
| AFE Capex and Operating Costs                                                                                                                          |                                                                                                                                                                                                       |
| Drilling Supervision/Month \$                                                                                                                          | \$8,000                                                                                                                                                                                               |
| Production Supervision/Month \$                                                                                                                        | \$800                                                                                                                                                                                                 |
| Justification for Supervision Costs                                                                                                                    | Exhibit C                                                                                                                                                                                             |
| Requested Risk Charge                                                                                                                                  | 200%                                                                                                                                                                                                  |
| Notice of Hearing                                                                                                                                      |                                                                                                                                                                                                       |
| Proposed Notice of Hearing                                                                                                                             | Exhibit B                                                                                                                                                                                             |
| Proof of Mailed Notice of Hearing (20 days before hearing)                                                                                             | Exhibit E                                                                                                                                                                                             |
| Proof of Published Notice of Hearing (10 days before hearing)                                                                                          | Exhibit F                                                                                                                                                                                             |
| Ownership Determination                                                                                                                                |                                                                                                                                                                                                       |
| Land Ownership Schematic of the Spacing Unit                                                                                                           | Exhibit C-2                                                                                                                                                                                           |
| Tract List (including lease numbers and owners)                                                                                                        | Exhibit C-2                                                                                                                                                                                           |
| If approval of Non-Standard Spacing Unit is requested, Tract List<br>(including lease numbers and owners) of Tracts subject to notice<br>requirements. | N/A                                                                                                                                                                                                   |
| Pooled Parties (including ownership type)                                                                                                              | Exhibit C-3                                                                                                                                                                                           |
| Unlocatable Parties to be Pooled                                                                                                                       | N/A                                                                                                                                                                                                   |
| Ownership Depth Severance (including percentage above &                                                                                                |                                                                                                                                                                                                       |
| below)                                                                                                                                                 | N/A                                                                                                                                                                                                   |
| Joinder                                                                                                                                                |                                                                                                                                                                                                       |
| Sample Copy of Proposal Letter                                                                                                                         | Exhibit C-4                                                                                                                                                                                           |
| List of Interest Owners (ie Exhibit A of JOA)                                                                                                          | Exhibit C-3                                                                                                                                                                                           |
| Chronology of Contact with Non-Joined Working Interests                                                                                                | Exhibit C-5                                                                                                                                                                                           |
| Overhead Rates In Proposal Letter                                                                                                                      | Exhibit C-4                                                                                                                                                                                           |
| Cost Estimate to Drill and Complete                                                                                                                    | Exhibit C-4                                                                                                                                                                                           |
| Cost Estimate to Equip Well                                                                                                                            | Exhibit C-4                                                                                                                                                                                           |
| Cost Estimate for Production Facilities                                                                                                                | Exhibit C-4                                                                                                                                                                                           |
| Geology                                                                                                                                                |                                                                                                                                                                                                       |
| Summary (including special considerations)                                                                                                             | Exhibit D                                                                                                                                                                                             |
| Spacing Unit Schematic                                                                                                                                 | Exhibit D-1                                                                                                                                                                                           |
| Gunbarrel/Lateral Trajectory Schematic                                                                                                                 | N/A                                                                                                                                                                                                   |

**Released to Imaging: 9/5/2023 11:26:37 AM** 

| Well Orientation (with rationale)                        | Exhibit D Page 5 a                                 |
|----------------------------------------------------------|----------------------------------------------------|
| Target Formation                                         | Exhibit D, D-3                                     |
| HSU Cross Section                                        | Exhibit D-3                                        |
| Depth Severance Discussion                               | N/A                                                |
| Forms, Figures and Tables                                |                                                    |
| C-102                                                    | Exhibit C-1                                        |
| Tracts                                                   | Exhibit C-2                                        |
| Summary of Interests, Unit Recapitulation (Tracts)       | Exhibit C-3                                        |
| General Location Map (including basin)                   | Exhibit D-1                                        |
| Well Bore Location Map                                   | Exhibit D-1                                        |
| Structure Contour Map - Subsea Depth                     | Exhibit D-2                                        |
| Cross Section Location Map (including wells)             | Exhibit D-3                                        |
| Cross Section (including Landing Zone)                   | Exhibit D-3                                        |
| Additional Information                                   |                                                    |
| Special Provisions/Stipulations                          | N/A                                                |
| CERTIFICATION: I hereby certify that the information pro | ovided in this checklist is complete and accurate. |
| Printed Name (Attorney or Party Representative):         | Paula M. Vance                                     |
| Signed Name (Attorney or Party Representative):          | Philip                                             |
| Date:                                                    | 7 al 10/2023                                       |