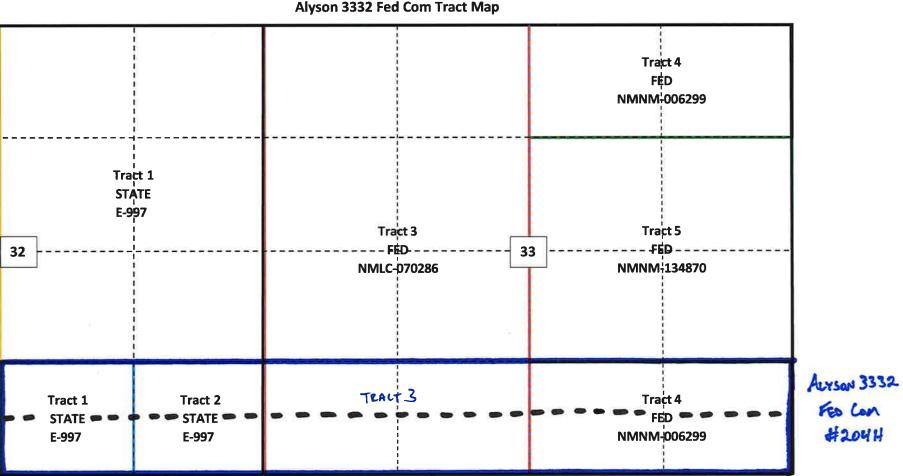

## Exhibit C-2

**Released to Imaging: 9/5/2023 11:26:37 AM** 

Alyson 3332 Fed Com Tract Map

BEFORE THE OIL CONSERVATION DIVISION Santa Fe, New Mexico Exhibit No. C-2 Submitted by: MRC Permian Company Hearing Date: September 7, 2023 Case No. 23753 41

7. The completed intervals for the proposed well will remain within the standard setbacks required by the statewide rules set forth in 19.15.16.15 NMAC.

8. **Matador Exhibit C-2** identifies the tracts of land comprising the proposed horizontal spacing units. The land in the proposed spacing unit is comprised of federal and state lands.