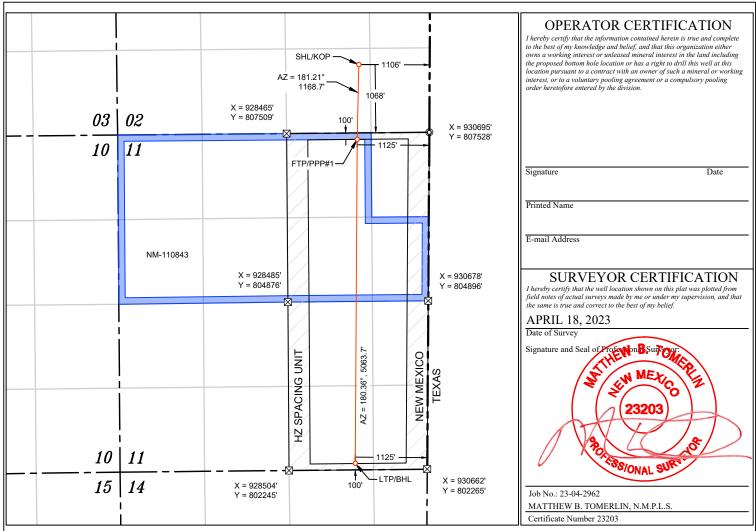

#### ALL INFORMATION IN THE APPLICATION MUST BE SUPPORTED BY SIGNED AFFIDAVITS

| Case: 23578                                                                                                                                        | APPLICANT'S RESPONSE                                                                                                                                                                                                                               |
|----------------------------------------------------------------------------------------------------------------------------------------------------|----------------------------------------------------------------------------------------------------------------------------------------------------------------------------------------------------------------------------------------------------|
|                                                                                                                                                    |                                                                                                                                                                                                                                                    |
| Date                                                                                                                                               | October 5, 2023                                                                                                                                                                                                                                    |
| Applicant                                                                                                                                          | Steward Energy II, LLC                                                                                                                                                                                                                             |
| Designated Operator & OGRID (affiliation if applicable)                                                                                            | OGRID No. 371682                                                                                                                                                                                                                                   |
| Applicant's Counsel:                                                                                                                               | Hinkle Shanor LLP                                                                                                                                                                                                                                  |
| Case Title:                                                                                                                                        | Application of Steward Energy II, LLC for Compulsory Pooling, Lea County, New Mexico.                                                                                                                                                              |
| Entries of Appearance/Intervenors:                                                                                                                 | None                                                                                                                                                                                                                                               |
| Well Family                                                                                                                                        | Gale                                                                                                                                                                                                                                               |
| Formation/Pool                                                                                                                                     |                                                                                                                                                                                                                                                    |
| Formation Name(s) or Vertical Extent:                                                                                                              | San Andres                                                                                                                                                                                                                                         |
| Primary Product (Oil or Gas):                                                                                                                      | Oil                                                                                                                                                                                                                                                |
| Pooling this vertical extent:                                                                                                                      | San Andres                                                                                                                                                                                                                                         |
| Pool Name and Pool Code:                                                                                                                           | Bronco; San Andres, South Pool (Code 7500)                                                                                                                                                                                                         |
| Well Location Setback Rules:                                                                                                                       | Statewide                                                                                                                                                                                                                                          |
| Spacing Unit                                                                                                                                       |                                                                                                                                                                                                                                                    |
| Type (Horizontal/Vertical)                                                                                                                         | Horizontal                                                                                                                                                                                                                                         |
| Size (Acres)                                                                                                                                       | 265                                                                                                                                                                                                                                                |
| Building Blocks:                                                                                                                                   | quarter-quarter                                                                                                                                                                                                                                    |
| Orientation:                                                                                                                                       | North/South                                                                                                                                                                                                                                        |
| Description: TRS/County                                                                                                                            | E/2 of irregular Section 11, Township 13 South, Range 38 East, Lea County                                                                                                                                                                          |
| Standard Horizontal Well Spacing Unit (Y/N), If No, describe and is approval of non-standard unit requested in this application?                   | Yes                                                                                                                                                                                                                                                |
| Other Situations                                                                                                                                   |                                                                                                                                                                                                                                                    |
| Depth Severance: Y/N. If yes, description                                                                                                          | No                                                                                                                                                                                                                                                 |
| Proximity Tracts: If yes, description                                                                                                              | Yes. The completed interval of the Gale Federal 2H well will be located within 330' of the quarter-quarter section line separating the W/2 E/2 and E/2 E/2 of Section 11 to allow for the creation of a 265 acre standard horizontal spacing unit. |
| Proximity Defining Well: if yes, description                                                                                                       | Gale Federal 2H                                                                                                                                                                                                                                    |
| Applicant's Ownership in Each Tract                                                                                                                | Exhibit A-3                                                                                                                                                                                                                                        |
| Well(s)                                                                                                                                            |                                                                                                                                                                                                                                                    |
| Name & API (if assigned), surface and bottom hole location, footages, completion target, orientation, completion status (standard or non-standard) | Add wells as needed                                                                                                                                                                                                                                |