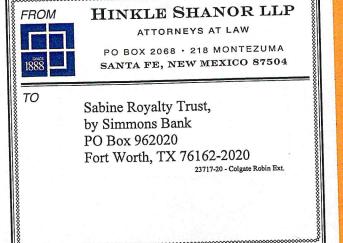

| Sabine Royalty Trust,         | 09/12/23 | 10/02/23                   |
|-------------------------------|----------|----------------------------|
| by Simmons Bank               | 03/12/20 | 10,02,25                   |
| PO Box 962020                 |          | Return to sender.          |
| Fort Worth, TX 76162-2020     |          |                            |
| Sandra Mcfadden Furlong 2001  | 09/12/23 | Per USPS Tracking          |
| Trust                         |          | (Last Checked 10/02/23):   |
| c/o Bank of America           |          | ,                          |
| P.O. Box 80308                |          | 10/02/23 – Item in transit |
| Dallas, TX 75257              |          | to the destination.        |
| Selma E. Andrews Perpetual    | 09/12/23 | Per USPS Tracking          |
| Charitable Trust              |          | (Last Checked 10/02/23):   |
| c/o Bank of America, Trustee  |          |                            |
| P.O. Box 80308                |          | 10/02/23 – Item in transit |
| Dallas, TX 75259              |          | to the destination.        |
| Southwest Royalties, Inc.     | 08/03/23 | 08/11/23                   |
| 200 N. Loraine St., Suite 400 |          |                            |
| Midland, TX 79701             |          |                            |
| Tierra Media Resources, LP    | 08/03/23 | 08/11/23                   |
| P.O. Box 9758                 |          |                            |
| Midland, TX 79708             |          |                            |
| Gerard G. Vaverek             | 09/12/23 | 09/18/23                   |
| P.O. Box 50820                |          |                            |
| Midland, TX 79710             |          |                            |
| WPX Energy Permian, LLC       | 08/03/23 | 08/11/23                   |
| 333 W Sheridan Ave.           |          |                            |
| Oklahoma City, OK 73102       |          |                            |
| H. Jason Wacker               | 09/12/23 | Per USPS Tracking          |
| 5601 Hillcrest                |          | (Last Checked 10/02/23):   |
| Midland, TX 79707             |          |                            |
|                               |          | 10/01/23 – Item in transit |
|                               |          | to next facility.          |