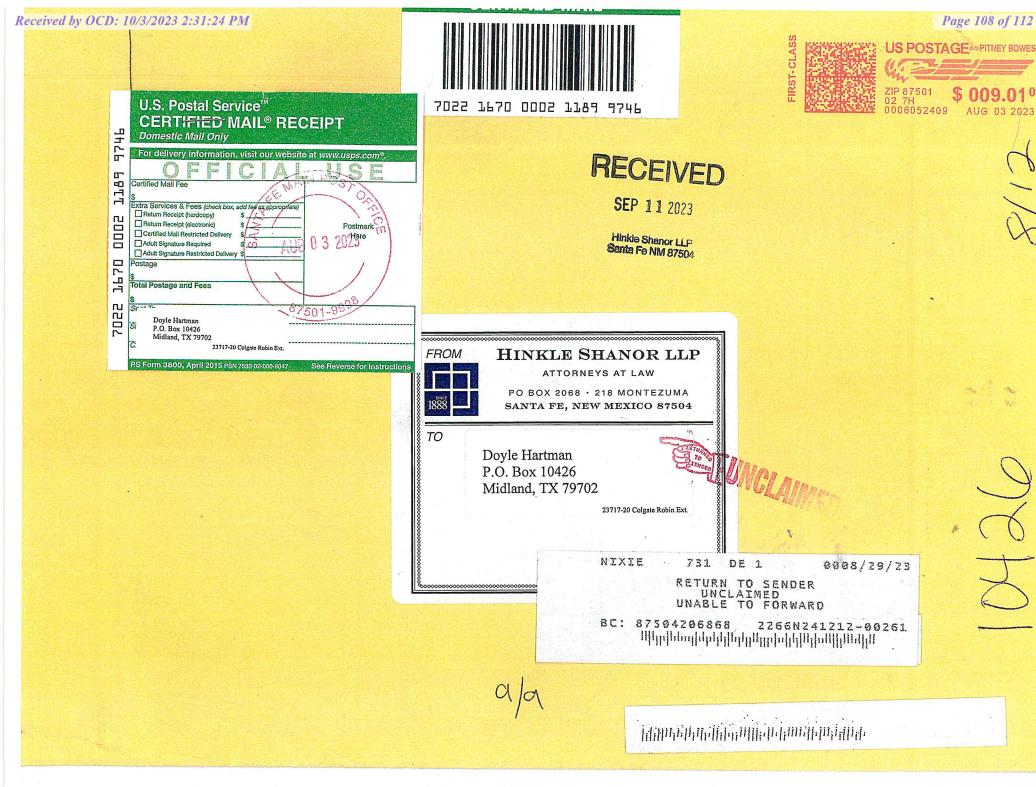

| Grey Wolf Land Services, LLC 236 Argyle Ave. San Antonio, TX 78209 | 08/03/23 | Per USPS Tracking (Last Checked 10/02/23): |
|--------------------------------------------------------------------|----------|--------------------------------------------|
| ,                                                                  |          | 09/06/23 – Delivered to                    |
|                                                                    |          | individual at the address.                 |
| Doyle Hartman                                                      | 08/03/23 | 09/11/23                                   |
| P.O. Box 10426                                                     |          |                                            |
| Midland, TX 79702                                                  |          | Return to sender.                          |
| J.L. Crump Testamentary Trust, by                                  | 09/12/23 | Per USPS Tracking                          |
| Jessie Blevins Crump, et al, Trustees P.O. Box 80308               |          | (Last Checked 10/02/23):                   |
| Dallas, TX 75252                                                   |          | 10/01/23 – Item in transit                 |
|                                                                    |          | to next facility.                          |
| Jessica Ann Furlong 2001 Trust                                     | 09/12/23 | Per USPS Tracking                          |
| c/o Bank of America                                                |          | (Last Checked 10/02/23):                   |
| P.O. Box 80308                                                     |          |                                            |
| Dallas, TX 75252                                                   |          | 10/01/23 – Item in transit                 |
|                                                                    |          | to next facility.                          |
| Jessie Blevins Crump Family Trust                                  | 09/12/23 | Per USPS Tracking                          |
| fbo David C. Blevins, IV                                           |          | (Last Checked 10/02/23):                   |
| c/o Bank of America                                                |          |                                            |
| P.O. Box 80308                                                     |          | 10/01/23 – Item in transit                 |
| Dallas, TX 75252                                                   | 00/10/0  | to next facility.                          |
| Jessie Blevins Crump Family Trust                                  | 09/12/23 | Per USPS Tracking                          |
| fbo Sue Blevins                                                    |          | (Last Checked 10/02/23):                   |
| c/o Bank of America                                                |          | 10/01/02                                   |
| P.O. Box 80308                                                     |          | 10/01/23 – Item in transit                 |
| Dallas, TX 75252                                                   | 00/12/22 | to next facility.                          |
| Joe and Jessie Crump Memorial                                      | 09/12/23 | Per USPS Tracking                          |
| Fund                                                               |          | (Last Checked 10/02/23):                   |
| P.O. Box 80308                                                     |          | 10/01/22                                   |
| Dallas, TX 75252                                                   |          | 10/01/23 – Item in transit                 |
|                                                                    |          | to next facility.                          |