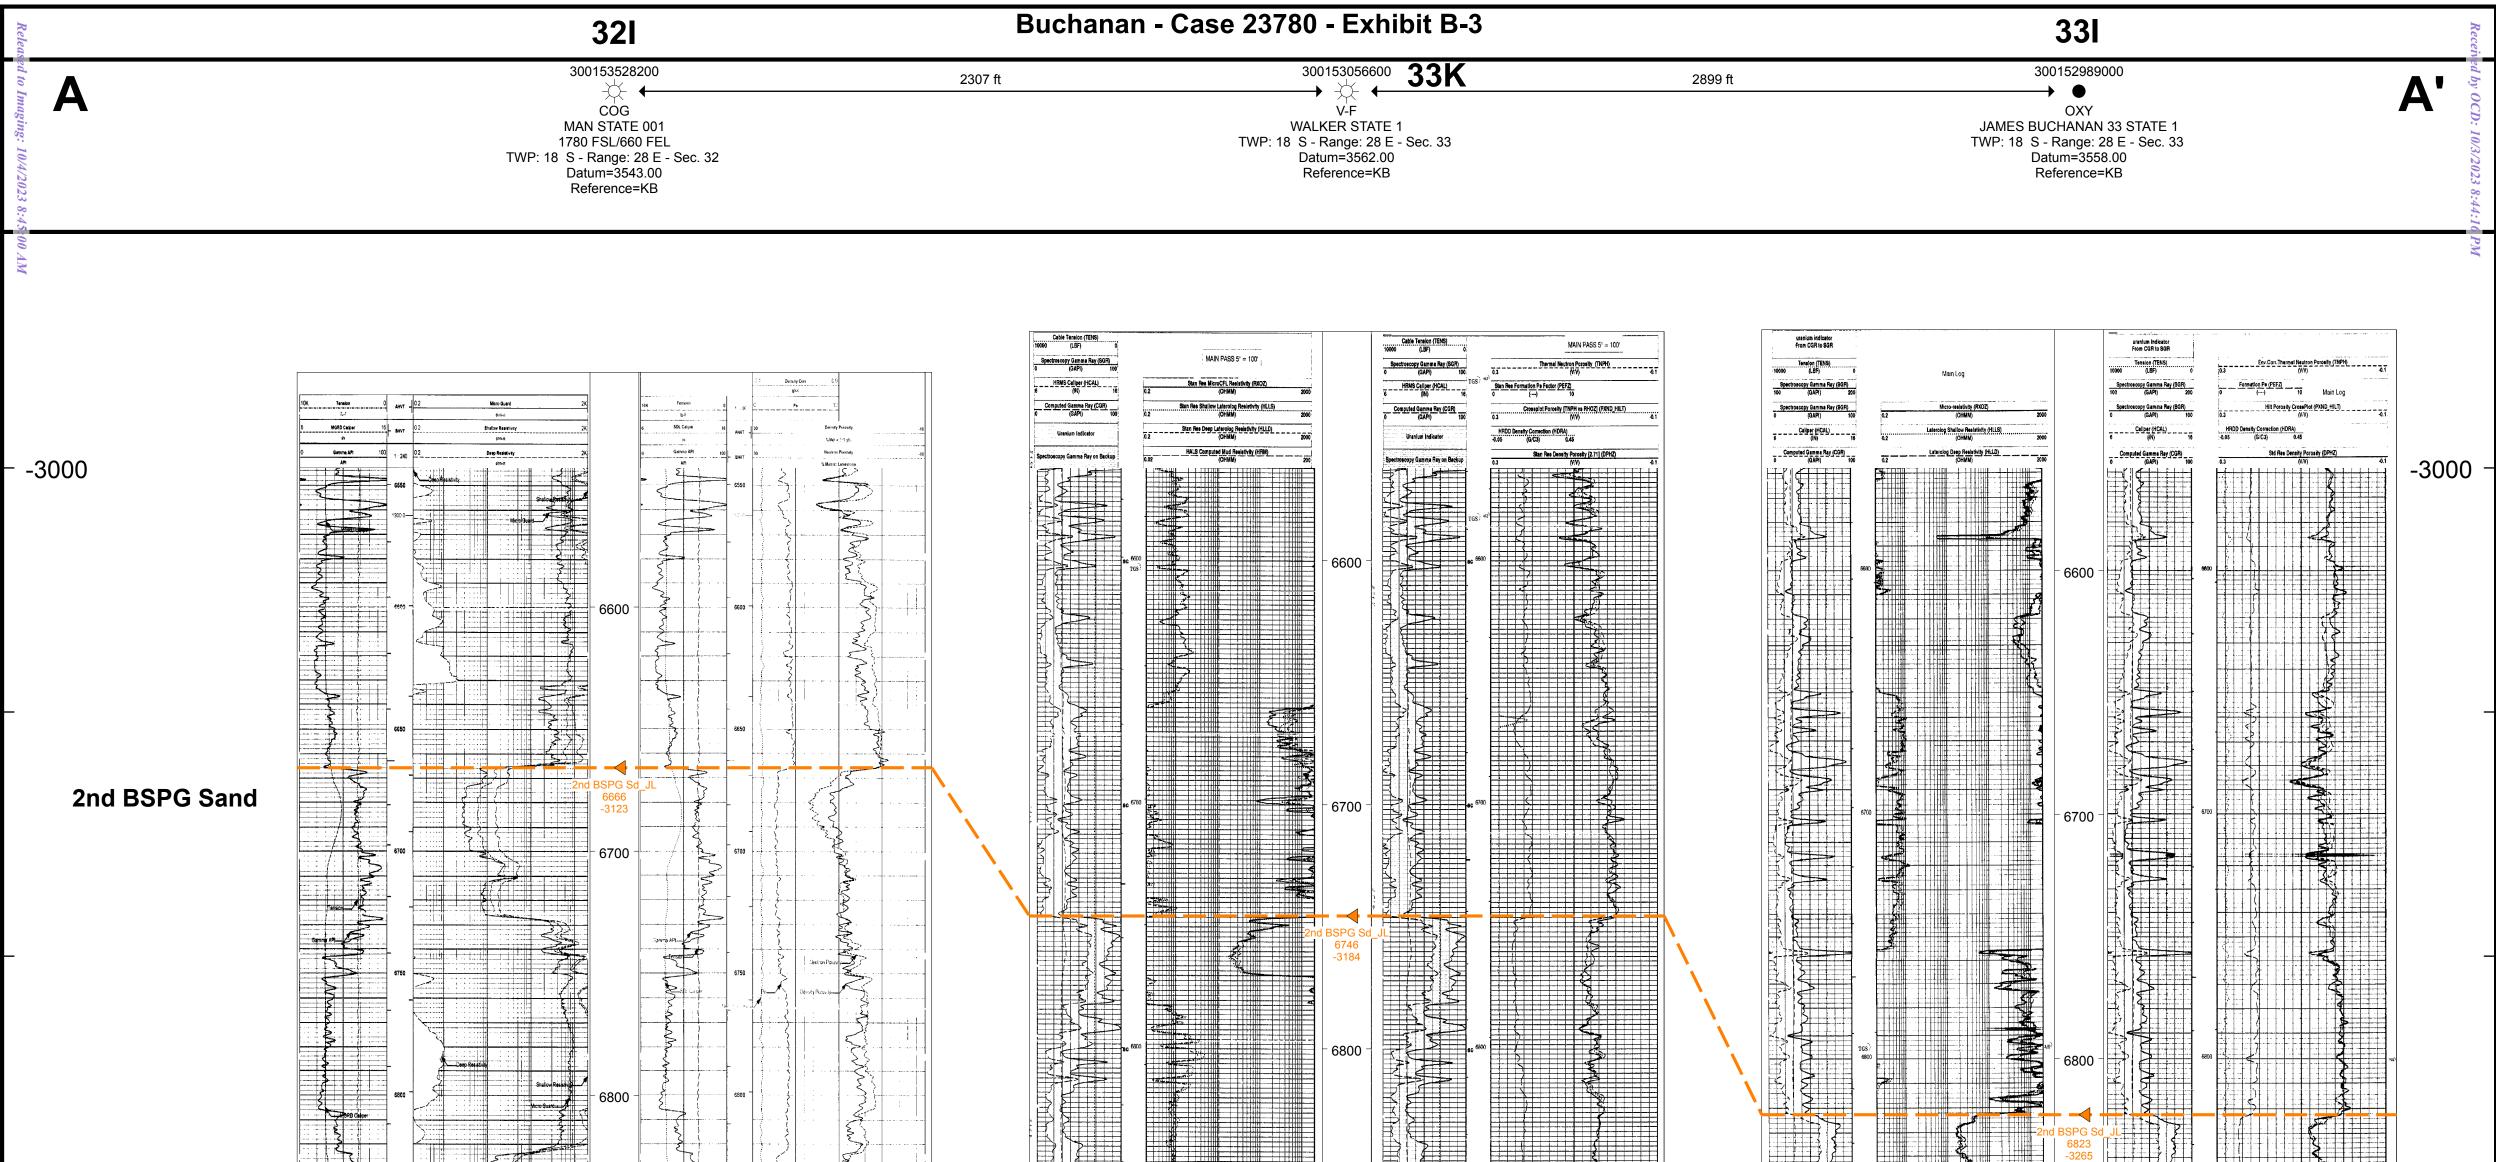

#### **APPLICATION**

V-F Petroleum Inc. ("V-F Petroleum" or "Applicant"), OGRID No. 24010, through its undersigned attorneys, hereby files this Application with the Oil Conservation Division ("Division") pursuant to the provisions of NMSA 1978, Section 70-2-17, seeking an order (1) establishing a non-standard 320-acre, more or less, spacing and proration unit comprised of the S/2 of Section 33, Township 18 South, Range 28 East, NMPM, Eddy County, New Mexico, and (2) pooling all uncommitted mineral interests from a stratigraphic equivalent of 3,531 feet (that being the top of the Bone Spring formation) in the Travis; Bone Springs formation [Pool Code 97257], to a stratigraphic equivalent of 7,062 feet (that being the base of the 2<sup>nd</sup> Bone Springs Sand formation), depths as defined on the log for the Man State #001H (API No. 30-015-35282), designated as an oil pool, underlying said 320-acre unit.

4. This Self-Affirmed Statement is submitted in connection with the filing by V-F Petroleum of the above-referenced spacing and compulsory pooling application pursuant to 19.15.4.12.A(l).

5. V-F Petroleum seeks an (1) establishing a non-standard 320-acre, more or less, spacing and proration unit comprised of the S/2 of Section 33, Township 18 South, Range 28 East, NMPM, Eddy County, New Mexico, and (2) pooling all uncommitted mineral interests from a stratigraphic equivalent of 3,531 feet (that being the top of the Bone Spring formation) in the Travis; Bone Springs formation [Pool Code 97257], to a stratigraphic equivalent of 7,062 feet (that being the base of the 2<sup>nd</sup> Bone Springs Sand formation), depths as defined on the log for the Man State #00IH (API No. 30-015-35282), designated as an oil pool, underlying said 320-acre unit.