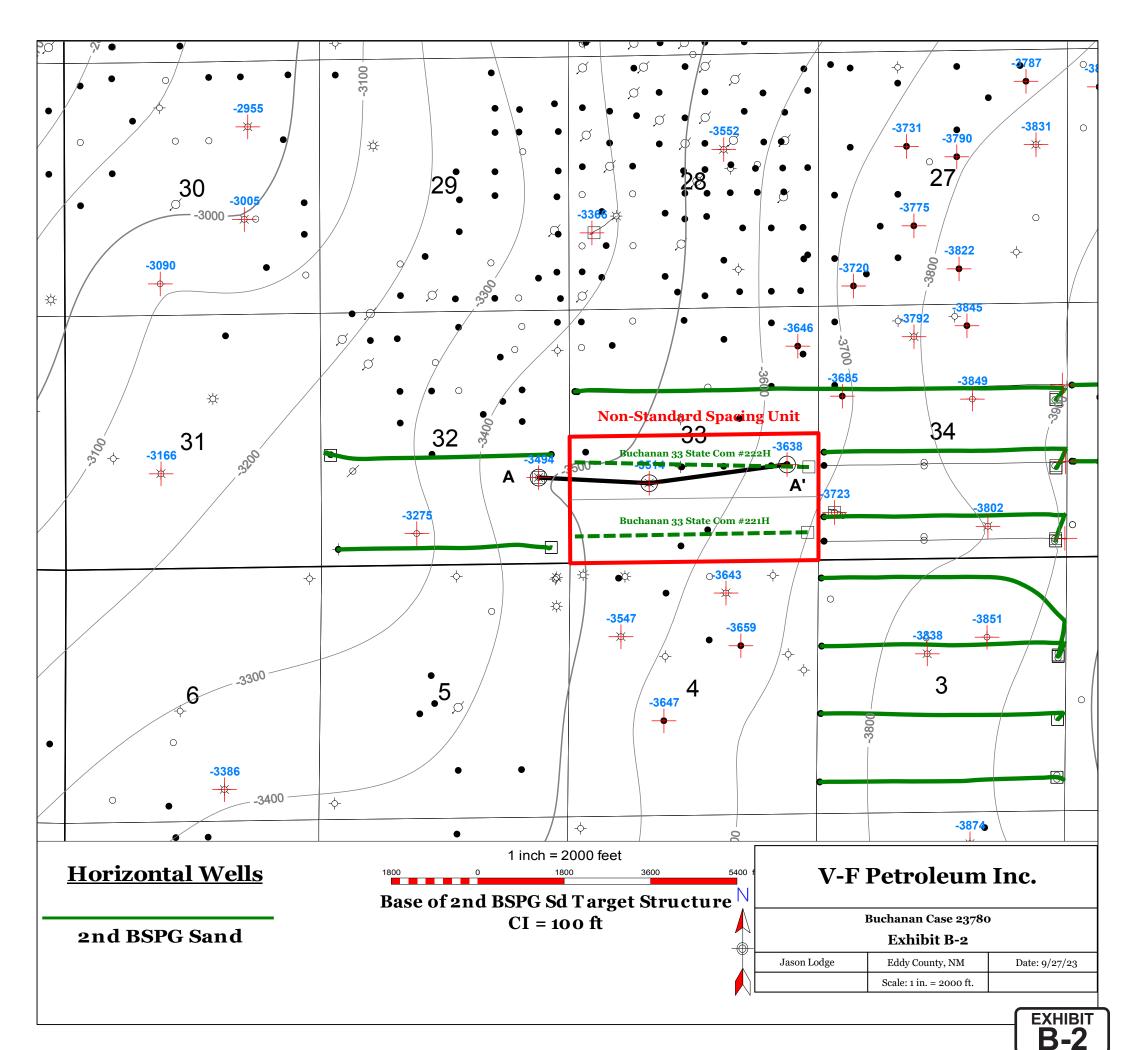

5. The proposed wells are orthodox in their locations, and the take points and completed intervals comply with setback requirements under the statewide rules.

6. The proposed non-standard HSU would have been a standard unit comprising the S/2 of Section 33 if a proximity well had been utilized; however, optimal spacing does not support the use of proximity well. With the proposed well locations, V-F Petroleum will be able to reduce surface and facility costs thus preventing waste. V-F Petroleum will apply with the Division for administrative approval of the non-standard HSU.

11. The non-standard HSU would have been a standard unit comprising the S/2 of Section 33 if a proximity well had been utilized; however, optimal spacing does not support the use of a proximity well. With the proposed well locations, V-F Petroleum will be able to reduce surface and facility costs thus preventing waste. V-F Petroleum will apply with the Division for administrative approval of the non-standard HSU.