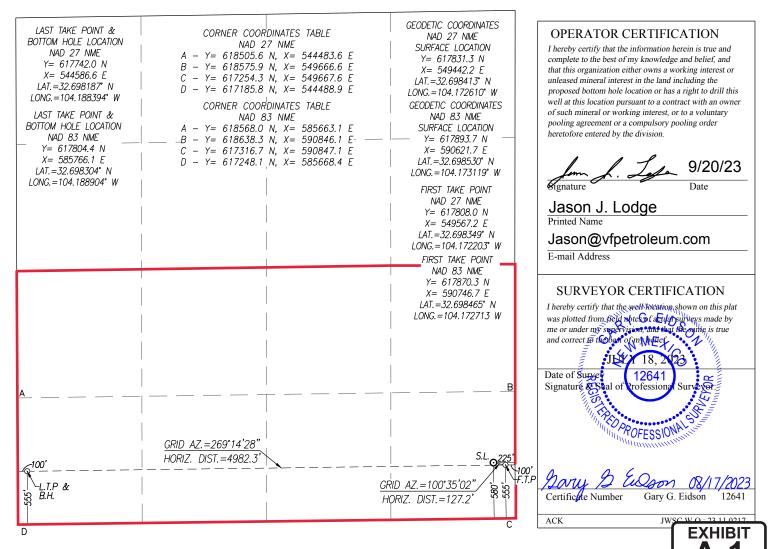

3. V-F Petroleum proposes the **Buchanan 33 State Com #221H Well,** an oil well, to be horizontally drilled from a surface location in the SE/4 SE/4 (Unit P) of Section 33 to a bottom hole location in the SW/4 SW/4 (Unit M) of Section 33.

Under <u>Case No. 23780</u>, V-F Petroleum proposes and dedicates to the HSU the Buchanan 33 State Com #221H Well and the Buchanan 33 State Com #222H Well as initial oil wells.

7. The **Buchanan 33 State Com #221H Well** (API-pending), an oil well, to be horizontally drilled from a surface location in the SE/4 SE/4 (Unit P) of Section 33 to a bottom hole location in the SW/4 SW/4 (Unit M) of Section 33; approximate TVD 7,240'; approximate TMD of 11,865'; FTP in Section 33: 100' FEL and 555' FSL; LTP in Section 33: 100' FWL and 555' FSL.

9. The proposed C-102 for each well is attached as **Exhibit A-1**.

10. A general location plat and a plat outlining the units being pooled is attached hereto as **Exhibit A-2**, which show the location of the proposed unit. The wells proposed herein are orthodox in their location, and the take points and completed intervals comply with setback requirements under the statewide rules.