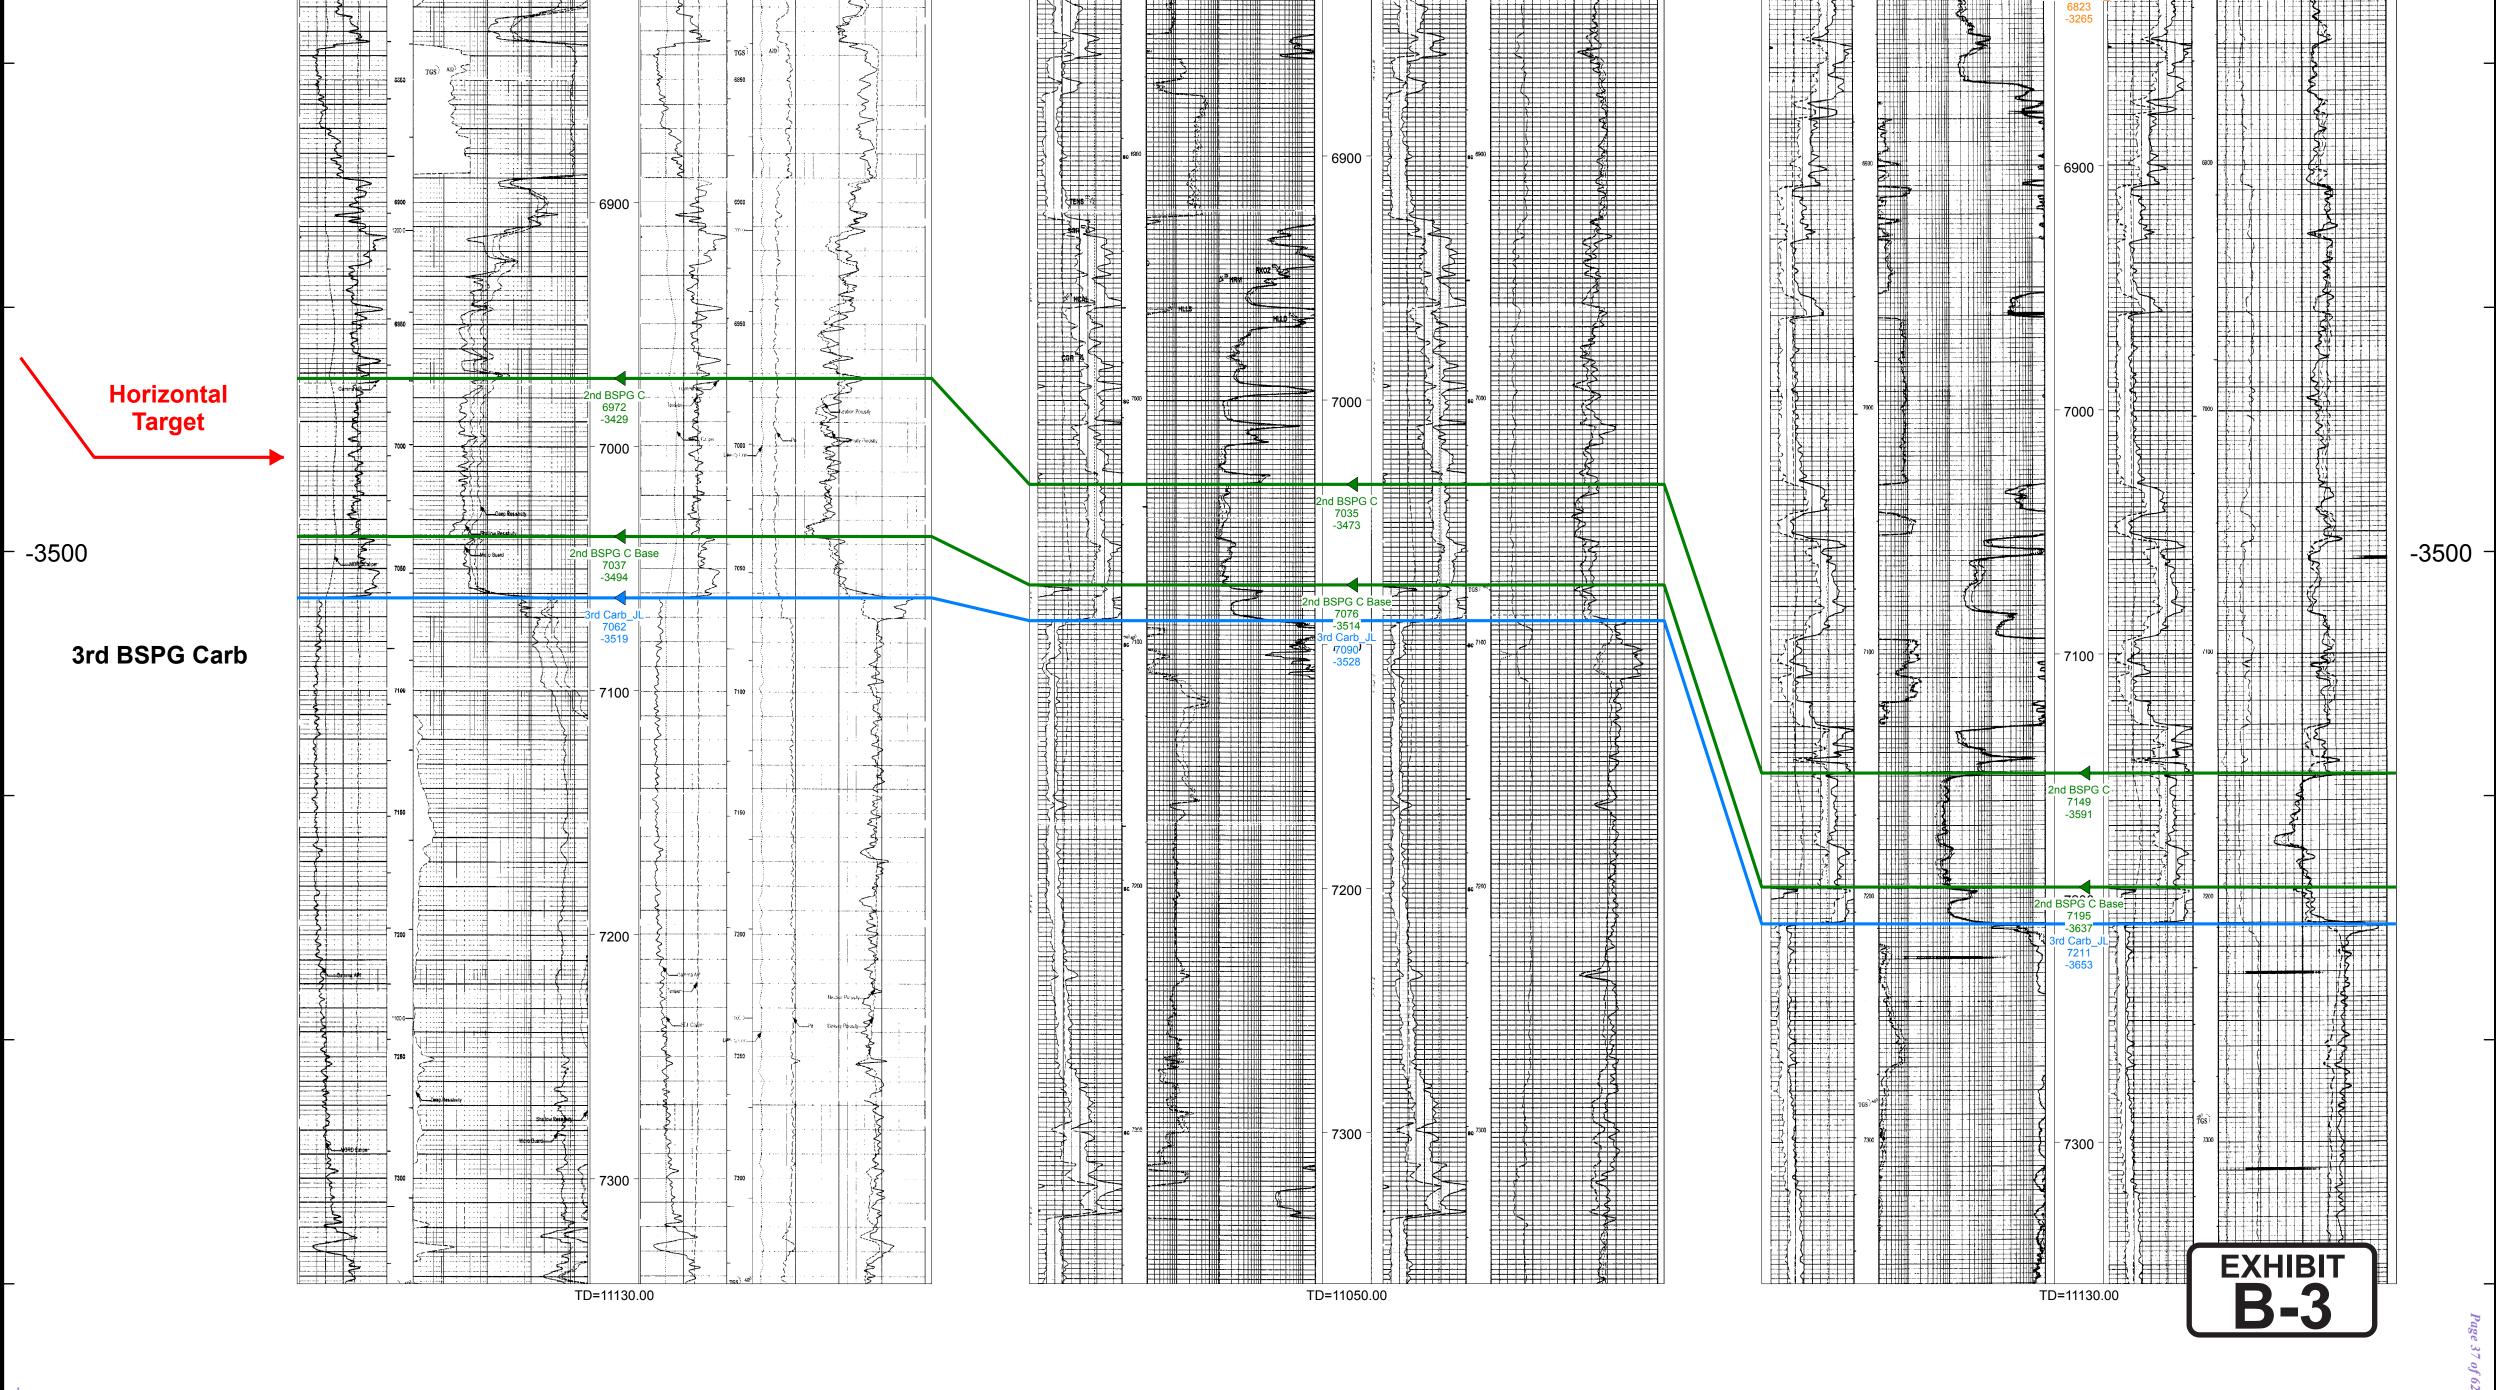

#### **APPLICATION**

V-F Petroleum Inc. ("V-F Petroleum" or "Applicant"), OGRID No. 24010, through its undersigned attorneys, hereby files this Application with the Oil Conservation Division ("Division") pursuant to the provisions of NMSA 1978, Section 70-2-17, seeking an order (1) establishing a non-standard 320-acre, more or less, spacing and proration unit comprised of the S/2 of Section 33, Township 18 South, Range 28 East, NMPM, Eddy County, New Mexico, and (2) pooling all uncommitted mineral interests from a stratigraphic equivalent of 3,531 feet (that being the top of the Bone Spring formation) in the Travis; Bone Springs formation [Pool Code 97257], to a stratigraphic equivalent of 7,062 feet (that being the base of the 2<sup>nd</sup> Bone Springs Sand formation), depths as defined on the log for the Man State #001H (API No. 30-015-35282), designated as an oil pool, underlying said 320-acre unit.

4. This Self-Affirmed Statement is submitted in connection with the filing by V-F Petroleum of the above-referenced spacing and compulsory pooling application pursuant to 19.15.4.12.A(l).

5. V-F Petroleum seeks an (1) establishing a non-standard 320-acre, more or less, spacing and proration unit comprised of the S/2 of Section 33, Township 18 South, Range 28 East, NMPM, Eddy County, New Mexico, and (2) pooling all uncommitted mineral interests from a stratigraphic equivalent of 3,531 feet (that being the top of the Bone Spring formation) in the Travis; Bone Springs formation [Pool Code 97257], to a stratigraphic equivalent of 7,062 feet (that being the base of the 2<sup>nd</sup> Bone Springs Sand formation), depths as defined on the log for the Man State #00IH (API No. 30-015-35282), designated as an oil pool, underlying said 320-acre unit.