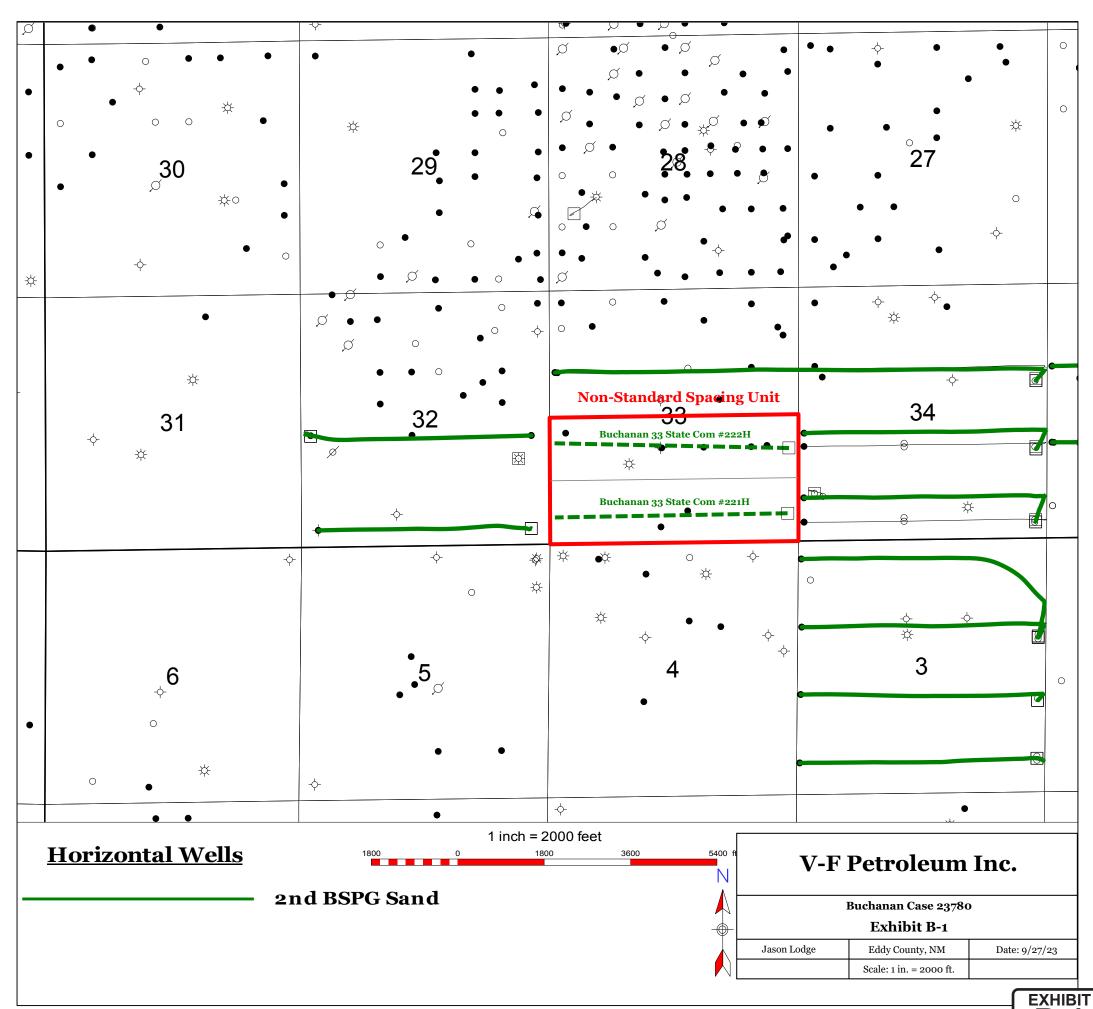

5. The proposed wells are orthodox in their locations, and the take points and completed intervals comply with setback requirements under the statewide rules.

6. The proposed non-standard HSU would have been a standard unit comprising the S/2 of Section 33 if a proximity well had been utilized; however, optimal spacing does not support the use of proximity well. With the proposed well locations, V-F Petroleum will be able to reduce surface and facility costs thus preventing waste. V-F Petroleum will apply with the Division for administrative approval of the non-standard HSU.

11. The non-standard HSU would have been a standard unit comprising the S/2 of Section 33 if a proximity well had been utilized; however, optimal spacing does not support the use of a proximity well. With the proposed well locations, V-F Petroleum will be able to reduce surface and facility costs thus preventing waste. V-F Petroleum will apply with the Division for administrative approval of the non-standard HSU.