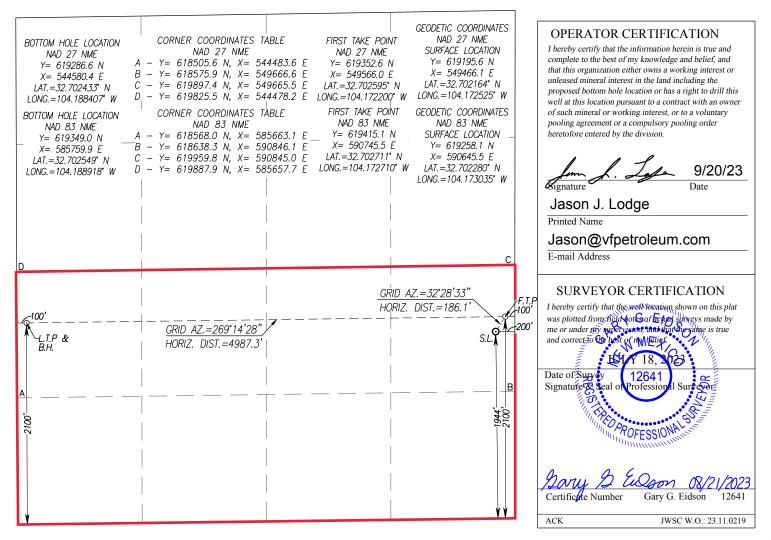

4. V-F Petroleum proposes the **Buchanan 33 State Com #222H Well,** an oil well, to be horizontally drilled from a surface location in the NE/4 SE/4 (Unit I) of Section 33 to a bottom hole location in the NW/4 SW/4 (Unit L) of Section 33.

8. The **Buchanan 33 State Com #222H Well** (API-pending), an oil well, to be horizontally drilled from a surface location in NE/4 SE/4 (Unit I) of Section 33 to a bottom hole location in the NW/4 SW/4 (Unit L) of Section 33; approximate TVD of 7,185'; approximate TMD of 11,815'; FTP in Section 33: 100' FEL and 2,100' FSL; LTP in Section 33: 100' FWL and 2,100' FSL.

9. The proposed C-102 for each well is attached as **Exhibit A-1**.

10. A general location plat and a plat outlining the units being pooled is attached hereto as **Exhibit A-2**, which show the location of the proposed unit. The wells proposed herein are orthodox in their location, and the take points and completed intervals comply with setback requirements under the statewide rules.