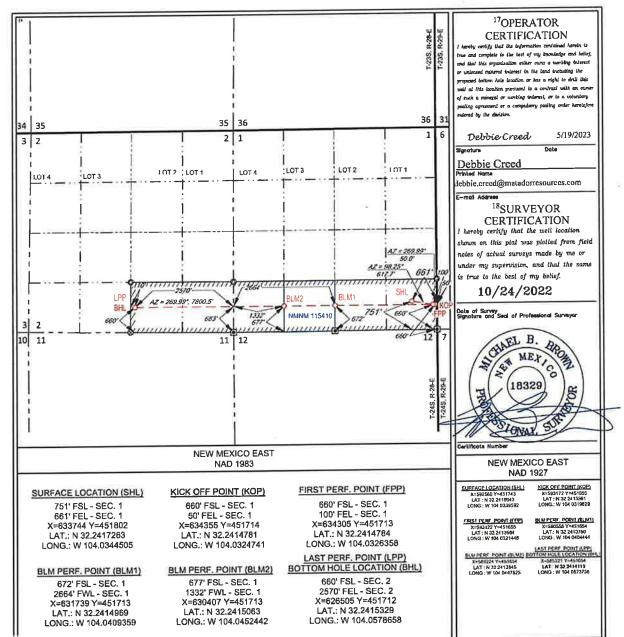

3. Applicant seeks to initially dedicate the above-referenced standard horizontal well spacing unit to the proposed **Dew Dix Fed Com 114H**, **Dew Dix Fed Com 124H** and the **Dew Dix Fed Com 134H** wells to be horizontally drilled with first take points located in the SE4SE4 (Unit P) of Section 1 and last take points located in the SW4SE4 (Unit O) of Section 2.