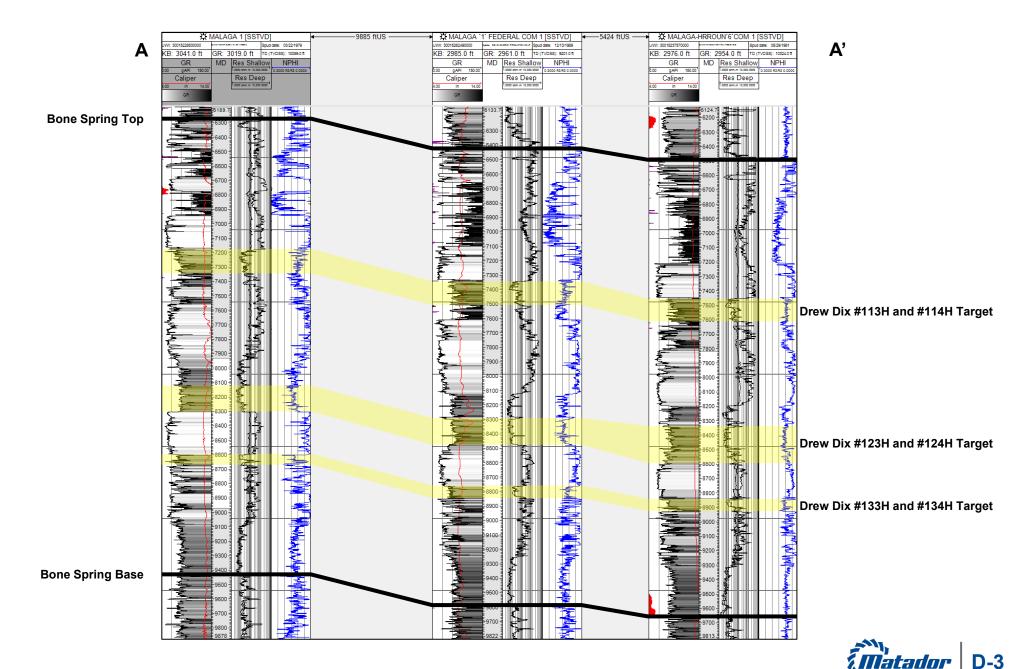

| 01.063735 | BLK62T15 | I BIRATTIS | BURGUT15 | L BUKSSTISC | ulberson | Texas             | K 6.8.50           | BLK 35              | BLK SH    | B.8710    | ving succes | BLK C24 | ALK (23         | BLK .   | cn           | BLX 77 Win                 |



# **Culebra Bluff; Bone Spring, South (15011)** Structure Map (Top Bone Spring Subsea) A – A' Reference Line

**D-2** 



Drew Dix #113H, #123H, #133H, #114H, #124H, and #134H Released to Imaging: 10/17/2023 4:44:47 PM

#### Received by OCD: 10/17/2023 4:34:08 PM

# Culebra Bluff; Bone Spring, South (15011) Structural Cross-Section A – A'

BEFORE THE OIL CONSERVATION DIVISION 2 of 62 Santa Fe, New Mexico Exhibit No. D-3 Submitted by: MRC Permian Company Hearing Date: October 19, 2023 Case Nos. 23670 & 23671



### STATE OF NEW MEXICO ENERGY, MINERALS AND NATURAL RESOURCES DEPARTMENT OIL CONSERVATION DIVISION

## APPLICATION OF MRC PERMIAN COMPANY FOR APPROVAL OF AN OVERLAPPING HORIZONTAL WELL SPACING UNIT AND COMPULSORY POOLING, EDDY COUNTY, NEW MEXICO.

### CASE NO. 23671

## <u>SELF-AFFIRMED STATEMENT OF</u> <u>PAULA M. VANCE</u>

1. I am attorney in fact and authorized representative of MRC Permian Company ("MRC"), the Applicant herein. I have personal knowledge of the matter addressed herein and am competent to provide this self-affirmed statement.

2. The above-referenced application and notice of the hearing on this application and request for approval of an overlapping horizontal well spacing unit was sent by certified mail to the locatable affected parties on the date set forth in the