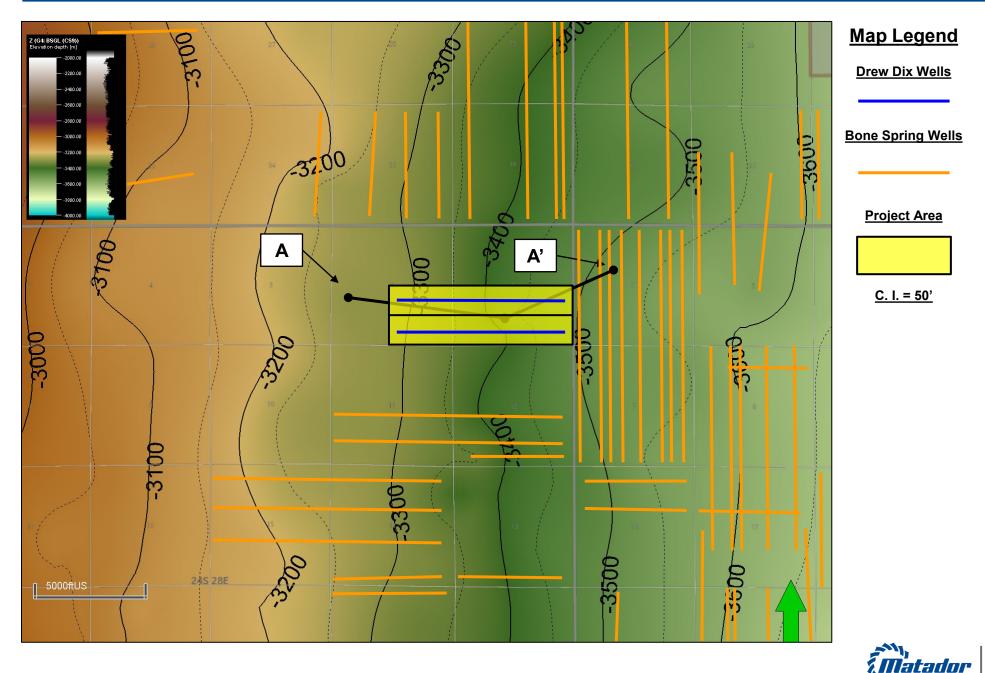

.378 | 255<br>3.0E  | BLK A55                    |
| 1216                | nyur                            | 265238    | 265 245  | 265 25E    | 265 26E  | 2.65 2.7E   | 265 26E  | L 100<br>New Mexi | 000ftUS            | 203 314             |           | 265.33E   | 265.346     | 245 354 | 245365          | 265 37E | 265<br>340   | BLK A55                    |
| ST.                 | BLXMTS                          | 01.063735 | BLK62T15 | I BIRATTIS | BURGUT15 | L BUKSSTISC | ulberson | Texas             | K 6.8.50           | BLK 35              | BLK SH    | B.8710    | ving succes | BLK C24 | ALK (23         | BLK .   | cn           | BLX 77 Win                 |



# **Culebra Bluff; Bone Spring, South (15011)** Structure Map (Top Bone Spring Subsea) A – A' Reference Line

**D-2** 



Drew Dix #113H, #123H, #133H, #114H, #124H, and #134H Released to Imaging: 10/17/2023 4:44:47 PM

#### Received by OCD: 10/17/2023 4:34:08 PM

# Culebra Bluff; Bone Spring, South (15011) Structural Cross-Section A – A'

BEFORE THE OIL CONSERVATION DIVISION 2 of 62 Santa Fe, New Mexico Exhibit No. D-3 Submitted by: MRC Permian Company Hearing Date: October 19, 2023 Case Nos. 23670 & 23671



### STATE OF NEW MEXICO ENERGY, MINERALS AND NATURAL RESOURCES DEPARTMENT OIL CONSERVATION DIVISION

## APPLICATION OF MRC PERMIAN COMPANY FOR APPROVAL OF AN OVERLAPPING HORIZONTAL WELL SPACING UNIT AND COMPULSORY POOLING, EDDY COUNTY, NEW MEXICO.

### CASE NO. 23671

## <u>SELF-AFFIRMED STATEMENT OF</u> <u>PAULA M. VANCE</u>

1. I am attorney in fact and authorized representative of MRC Permian Compa