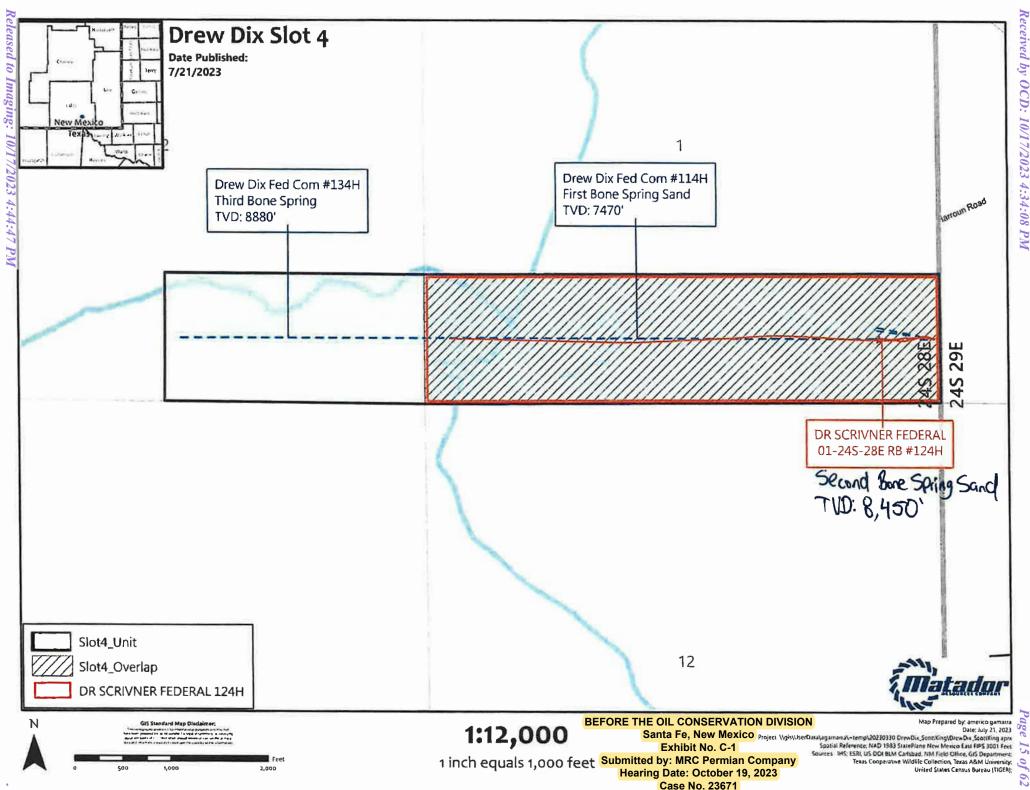

3. Applicant seeks to initially dedicate the above-referenced standard horizontal well spacing unit to the proposed **Dew Dix Fed Com 114H**, **Dew Dix Fed Com 124H** and the **Dew Dix Fed Com 134H** wells to be horizontally drilled with first take points located in the SE4SE4 (Unit P) of Section 1 and last take points located in the SW4SE4 (Unit O) of Section 2.

4. This standard 240-acre horizontal well spacing unit will overlap a 160-acre horizontal well spacing unit comprised of the S2S2 of Section 1 that is currently dedicated to the Dr. Scrivener Federal 01-24S-28E RB 124H well (API No. 30-15-43820) operated by Matador Production Company.