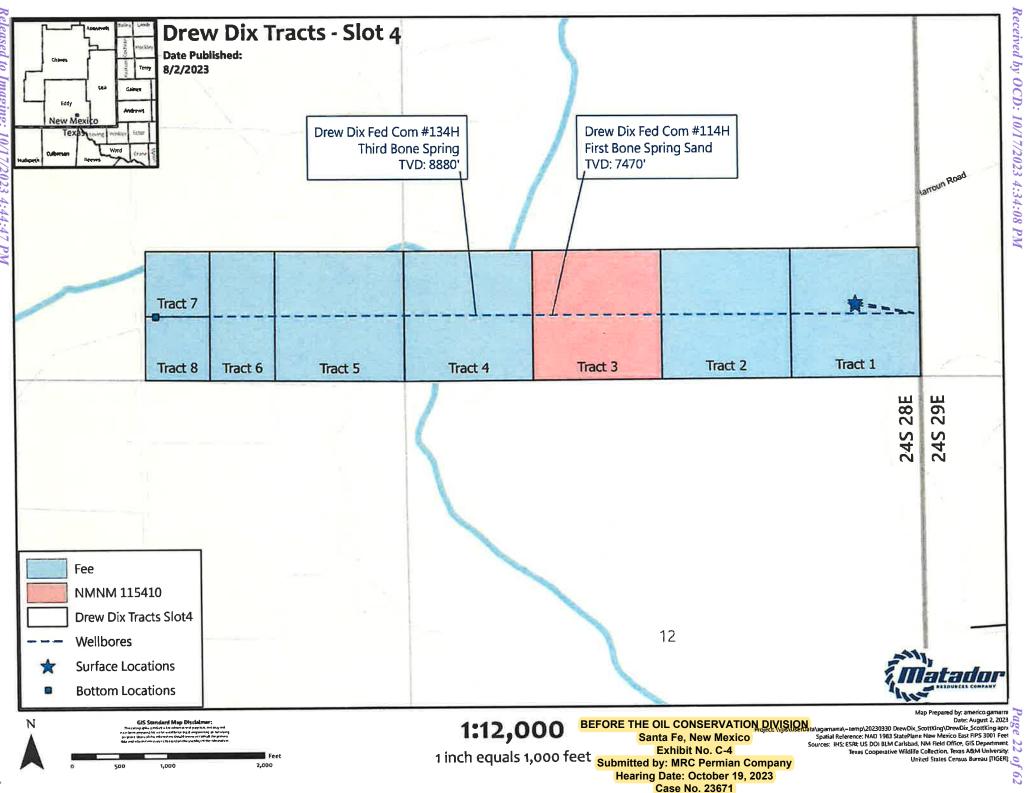

| W Ke#dived by OCD: 10/17/2023 4:34:08 PM<br>Well #2                                                                                                    | Drew Dix Fed Com #114H wellPage 4 ofSHL: 751' FSL, 661' FEL (Unit P) of Section 1BHL: 660' FSL, 2,570' FEL (Unit O) of Section 2Target: Bone SpringOrientation: East-WestCompletion: Standard LocationDrew Dix Fed Com #134H wellSHL: 781' FSL, 661' FEL (Unit P) of Section 1BHL: 660' FSL, 2,570' FEL (Unit O) of Section 2Target: Bone SpringOrientation: East-WestCompletion: Standard Location |
|--------------------------------------------------------------------------------------------------------------------------------------------------------|-----------------------------------------------------------------------------------------------------------------------------------------------------------------------------------------------------------------------------------------------------------------------------------------------------------------------------------------------------------------------------------------------------|
| Horizontal Well First and Last Take Points                                                                                                             | Completion: Standard Location<br>Exhibit C-2                                                                                                                                                                                                                                                                                                                                                        |
| Completion Target (Formation, TVD and MD)                                                                                                              | Exhibit C-6                                                                                                                                                                                                                                                                                                                                                                                         |
|                                                                                                                                                        |                                                                                                                                                                                                                                                                                                                                                                                                     |
| AFE Capex and Operating Costs                                                                                                                          |                                                                                                                                                                                                                                                                                                                                                                                                     |
| Drilling Supervision/Month \$                                                                                                                          | \$8,000                                                                                                                                                                                                                                                                                                                                                                                             |
| Production Supervision/Month \$                                                                                                                        | \$800                                                                                                                                                                                                                                                                                                                                                                                               |
| Justification for Supervision Costs                                                                                                                    | Exhibit C                                                                                                                                                                                                                                                                                                                                                                                           |
| Requested Risk Charge                                                                                                                                  | 200%                                                                                                                                                                                                                                                                                                                                                                                                |
| Notice of Hearing                                                                                                                                      |                                                                                                                                                                                                                                                                                                                                                                                                     |
| Proposed Notice of Hearing                                                                                                                             | Exhibit B                                                                                                                                                                                                                                                                                                                                                                                           |
| Proof of Mailed Notice of Hearing (20 days before hearing)                                                                                             | Exhibit E                                                                                                                                                                                                                                                                                                                                                                                           |
| Proof of Published Notice of Hearing (10 days before hearing)                                                                                          | Exhibit F                                                                                                                                                                                                                                                                                                                                                                                           |
| Ownership Determination                                                                                                                                |                                                                                                                                                                                                                                                                                                                                                                                                     |
| Land Ownership Schematic of the Spacing Unit                                                                                                           | Exhibit C-3                                                                                                                                                                                                                                                                                                                                                                                         |
| Tract List (including lease numbers and owners)                                                                                                        | Exhibit C-3                                                                                                                                                                                                                                                                                                                                                                                         |
| If approval of Non-Standard Spacing Unit is requested, Tract List<br>(including lease numbers and owners) of Tracts subject to notice<br>requirements. | N/A                                                                                                                                                                                                                                                                                                                                                                                                 |
| Pooled Parties (including ownership type)                                                                                                              | Exhibit C-4, C-5                                                                                                                                                                                                                                                                                                                                                                                    |
| Unlocatable Parties to be Pooled                                                                                                                       | 11; See Exhibit C, C-7                                                                                                                                                                                                                                                                                                                                                                              |
| Ownership Depth Severance (including percentage above & below)                                                                                         | N/A                                                                                                                                                                                                                                                                                                                                                                                                 |
| Joinder                                                                                                                                                |                                                                                                                                                                                                                                                                                                                                                                                                     |
| Sample Copy of Proposal Letter                                                                                                                         | Exhibit C-6                                                                                                                                                                                                                                                                                                                                                                                         |
| List of Interest Owners (ie Exhibit A of JOA)                                                                                                          | Exhibit C-4, C-5                                                                                                                                                                                                                                                                                                                                                                                    |
| Chronology of Contact with Non-Joined Working Interests                                                                                                | Exhibit C-7                                                                                                                                                                                                                                                                                                                                                                                         |
| Overhead Rates In Proposal Letter                                                                                                                      | Exhibit C-6                                                                                                                                                                                                                                                                                                                                                                                         |
| Cost Estimate to Drill and Complete                                                                                                                    | Exhibit C-6                                                                                                                                                                                                                                                                                                                                                                                         |
| Cost Estimate to Equip Well                                                                                                                            | Exhibit C-6                                                                                                                                                                                                                                                                                                                                                                                         |