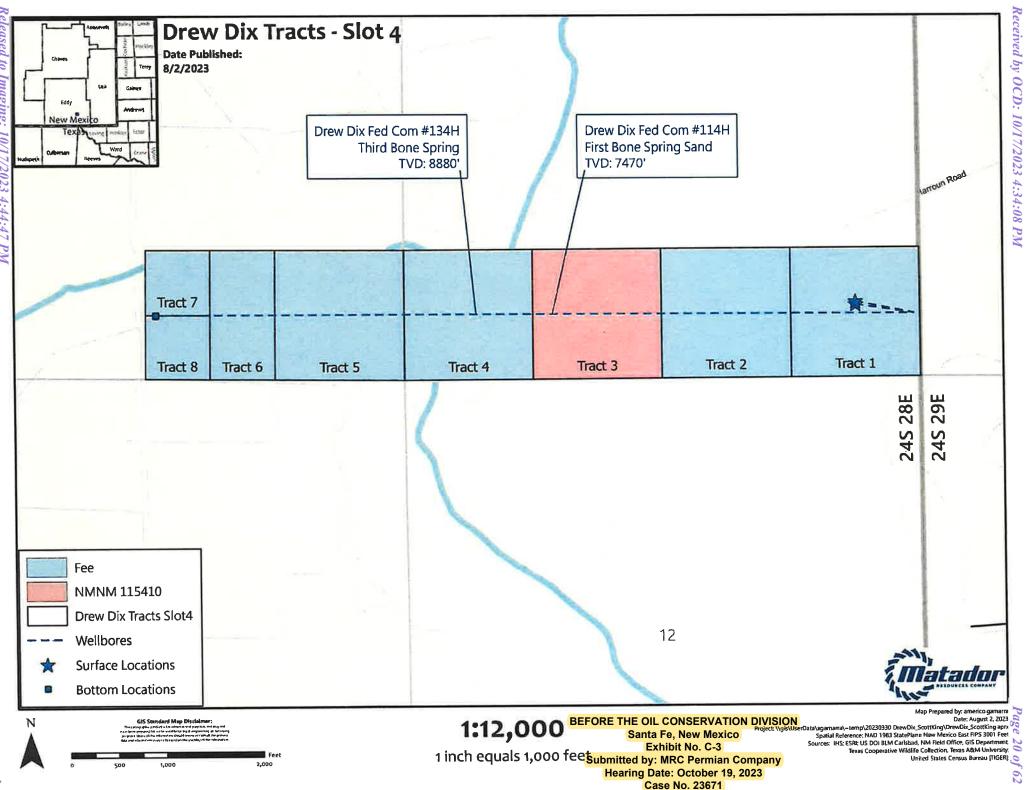

3. Applicant seeks to initially dedicate the above-referenced standard horizontal well spacing unit to the proposed **Dew Dix Fed Com 114H**, **Dew Dix Fed Com 124H** and the **Dew Dix Fed Com 134H** wells to be horizontally drilled with first take points located in the SE4SE4 (Unit P) of Section 1 and last take points located in the SW4SE4 (Unit O) of Section 2.

4. This standard 240-acre horizontal well spacing unit will overlap a 160-acre horizontal well spacing unit comprised of the S2S2 of Section 1 that is currently dedicated to the Dr. Scrivener Federal 01-24S-28E RB 124H well (API No. 30-15-43820) operated by Matador Production Company.