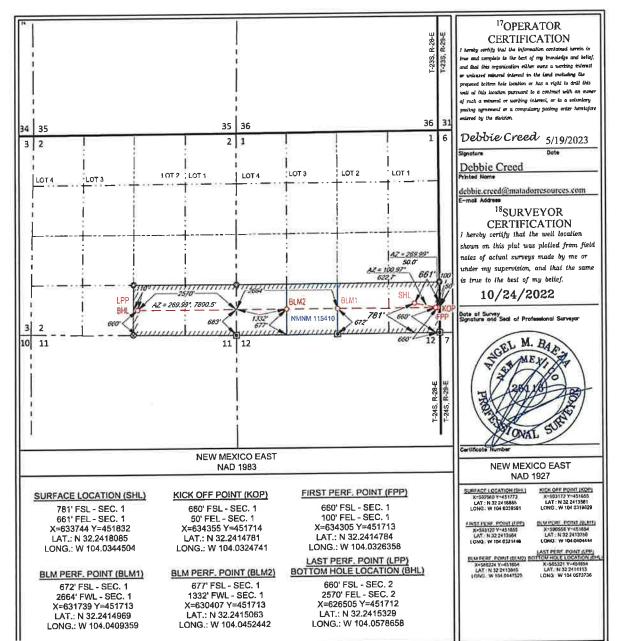

3. Applicant seeks to initially dedicate the above-referenced standard horizontal well spacing unit to the proposed **Dew Dix Fed Com 114H**, **Dew Dix Fed Com 124H** and the **Dew Dix Fed Com 134H** wells to be horizontally drilled with first take points located in the SE4SE4 (Unit P) of Section 1 and last take points located in the SW4SE4 (Unit O) of Section 2.