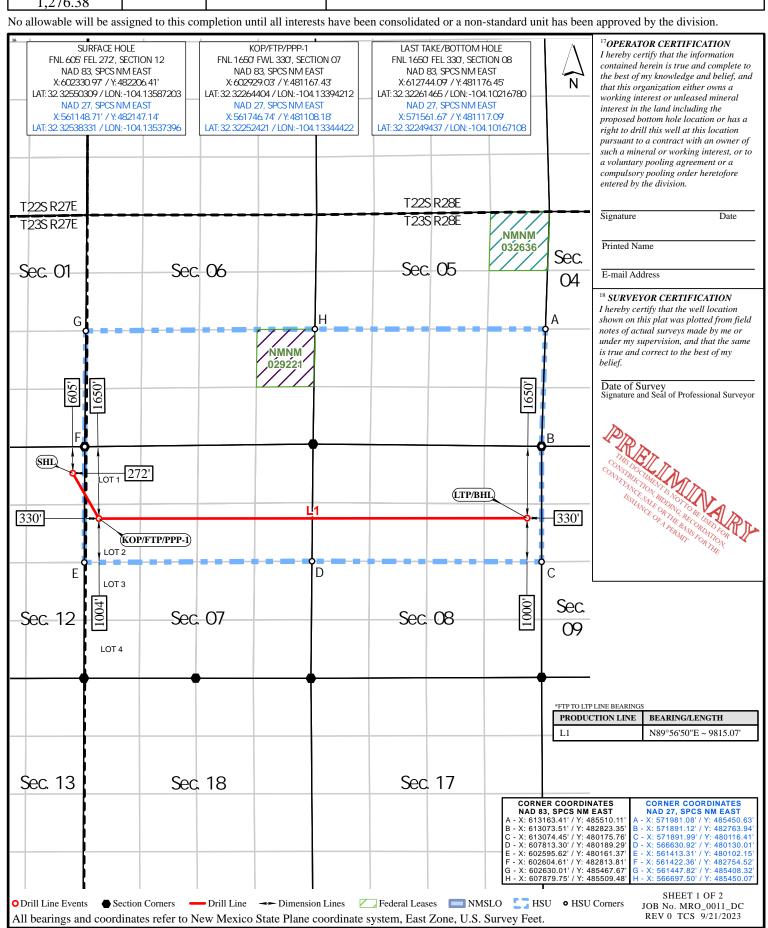

## WELL LOCATION AND ACREAGE DEDICATION PLAT

|                                  | WELL LOCATION AND               | ACKEAGE DEDICATION FLAT         |                                  |
|----------------------------------|---------------------------------|---------------------------------|----------------------------------|
| <sup>1</sup> API Number          | <sup>2</sup> Pool Code<br>98220 | PURPLE SAGE; WOLFC              | AMP (GAS)                        |
| <sup>4</sup> Property Code       |                                 | roperty Name<br>US FED COM      | <sup>6</sup> Well Number<br>804H |
| <sup>7</sup> OGRID No.<br>372098 |                                 | perator Name<br>OIL PERMIAN LLC | <sup>9</sup> Elevation 3044'     |
|                                  | <sup>10</sup> Surface           | e Location                      |                                  |

|   | A             | 12               | 23S           | 27E                |                | 605'          | NORTH             | 272'          | EAST           | EDDY   |
|---|---------------|------------------|---------------|--------------------|----------------|---------------|-------------------|---------------|----------------|--------|
|   |               |                  |               | <sup>11</sup> B    | ottom I        | Hole Location | n If Different Fi | rom Surface   |                |        |
| ſ | UL or lot no. | Section          | Township      | Range              | Lot Idn        | Feet from the | North/South line  | Feet from the | East/West line | County |
|   | Н             | 8                | 23S           | 28E                |                | 1650'         | NORTH             | 330'          | EAST           | EDDY   |
|   | 1 276 29      | <sup>13</sup> Jo | int or Infill | <sup>14</sup> Cons | olidation Code | 15 Order No.  |                   |               |                |        |