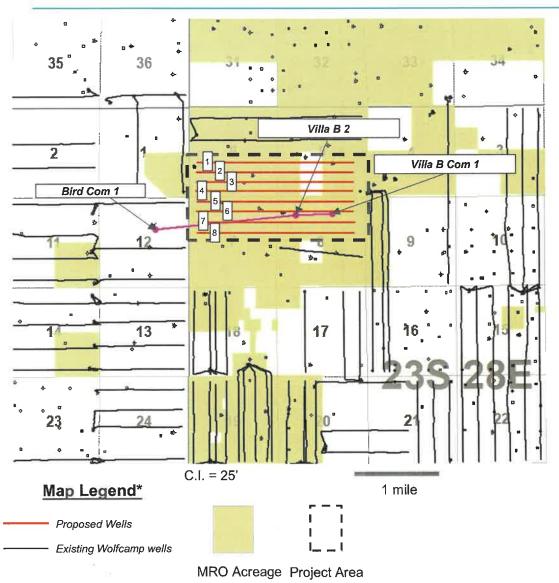

ber 3, 2023

Greg Buratowski

#### **Locator Map**



- Approximate location of proposed Decimus Federal Com well locations shown with red box
- Located outside of the Capitan Reef
- Mid-eastern Eddy County





#### Wellbore Schematic



Structure Map – Top of Wolfcamp (TVDSS)







#### Reference Map for Cross Section



- Decimus Federal Com 801H
- Decimus Federal Com 701H
- Decimus Federal Com 802H
- Decimus Federal Com 702H
- Decimus Federal Com 803H
- Decimus Federal Com 703H
- Decimus Federal Com 804H
- Decimus Federal Com 704H



Stratigraphic Cross Section (Top Wolfcamp Datum)



Gross Interval Isochore - Top Wolfcamp to Top Wolfcamp B

MRO Acreage Project Area







MRO Acreage Project Area

Structure Map - Top of Wolfcamp C (TVDSS)







#### Reference Map for Cross Section



- Decimus Federal Com 801H
- Decimus Federal Com 701H
- Decimus Federal Com 802H
- Decimus Federal Com 702H
- Decimus Federal Com 803H
- 6 Decimus Federal Com 703H
- Decimus Federal Com 804H
- Decimus Federal Com 704H



Stratigraphic Cross Section (Top Wolfcamp Datum)



Gross Interval Isochore – Top Wolfcamp C to Top Wolfcamp D







#### Preferred Well Orientation - SHmax



Figure 1. State of stress in the Permian Basin, Texas and New Mexico. Black lines are the measured orientations of the maximum horizontal stress (S<sub>Ream</sub>), with line rength scaled by data quanty. The colored background is an interpolation or measured relative principal stress magnitudes (raunting regime) expressed using the A<sub>a</sub> parameter (see text for details) of Simpson (1997). Blue lines are