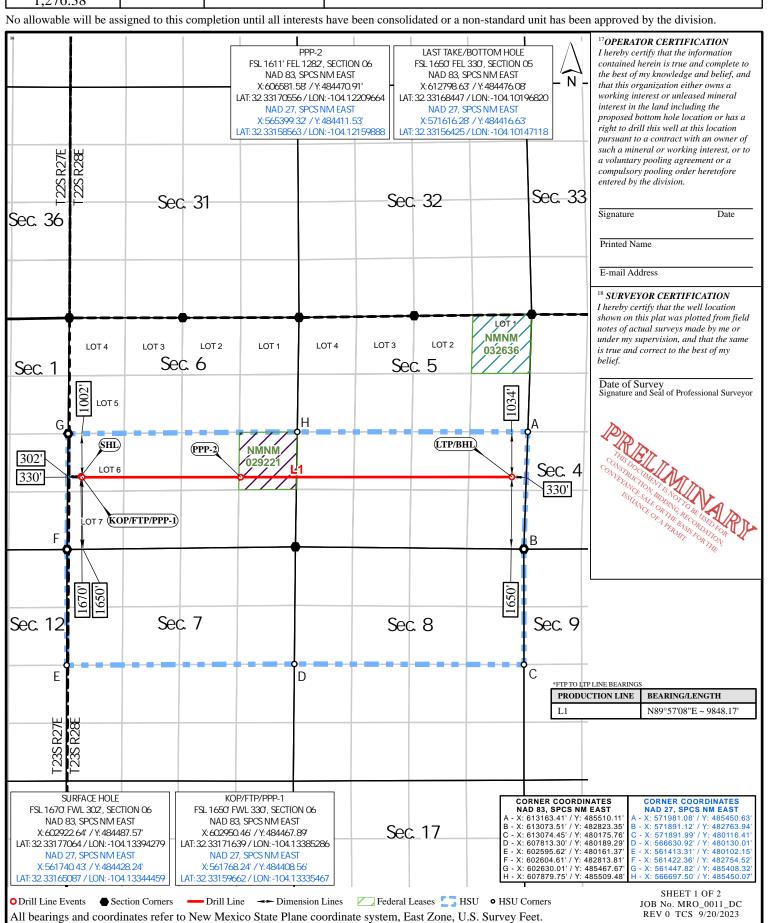

## WELL LOCATION AND ACREAGE DEDICATION PLAT

|                                |                                                              |                |                                                                                                                                                                                                                                                                                                                                                                                                                                                                                                                                                                                                                                                                                                                                                                                                                                                                                                                                                                                                                                                                                                                                                                                                                                                                                                                                                                                                                                                                                                                                                                                                                                                                                                                                                                                                                                                                                                                                                                                                                                                                                                                                | 98220          | )                   | PURPL            | iAS)          |                |             |  |  |
|--------------------------------|--------------------------------------------------------------|----------------|--------------------------------------------------------------------------------------------------------------------------------------------------------------------------------------------------------------------------------------------------------------------------------------------------------------------------------------------------------------------------------------------------------------------------------------------------------------------------------------------------------------------------------------------------------------------------------------------------------------------------------------------------------------------------------------------------------------------------------------------------------------------------------------------------------------------------------------------------------------------------------------------------------------------------------------------------------------------------------------------------------------------------------------------------------------------------------------------------------------------------------------------------------------------------------------------------------------------------------------------------------------------------------------------------------------------------------------------------------------------------------------------------------------------------------------------------------------------------------------------------------------------------------------------------------------------------------------------------------------------------------------------------------------------------------------------------------------------------------------------------------------------------------------------------------------------------------------------------------------------------------------------------------------------------------------------------------------------------------------------------------------------------------------------------------------------------------------------------------------------------------|----------------|---------------------|------------------|---------------|----------------|-------------|--|--|
| <sup>4</sup> Property Coo      | de                                                           |                | Froperty Name DECIMUS FED COM  *Well Number 701H                                                                                                                                                                                                                                                                                                                                                                                                                                                                                                                                                                                                                                                                                                                                                                                                                                                                                                                                                                                                                                                                                                                                                                                                                                                                                                                                                                                                                                                                                                                                                                                                                                                                                                                                                                                                                                                                                                                                                                                                                                                                               |                |                     |                  |               |                |             |  |  |
| <sup>7</sup> ogrid № 372098    |                                                              |                | MARATHON OIL PERMIAN LLC  Soperator Name  Output  Outp |                |                     |                  |               |                |             |  |  |
|                                | <sup>10</sup> Surface Location                               |                |                                                                                                                                                                                                                                                                                                                                                                                                                                                                                                                                                                                                                                                                                                                                                                                                                                                                                                                                                                                                                                                                                                                                                                                                                                                                                                                                                                                                                                                                                                                                                                                                                                                                                                                                                                                                                                                                                                                                                                                                                                                                                                                                |                |                     |                  |               |                |             |  |  |
| UL or lot no.                  | Section                                                      | Township       | Range                                                                                                                                                                                                                                                                                                                                                                                                                                                                                                                                                                                                                                                                                                                                                                                                                                                                                                                                                                                                                                                                                                                                                                                                                                                                                                                                                                                                                                                                                                                                                                                                                                                                                                                                                                                                                                                                                                                                                                                                                                                                                                                          | Lot Idn        | Feet from the       | North/South line | Feet from the | East/West line | County      |  |  |
| L 6                            | 6                                                            | 23S            | 28E                                                                                                                                                                                                                                                                                                                                                                                                                                                                                                                                                                                                                                                                                                                                                                                                                                                                                                                                                                                                                                                                                                                                                                                                                                                                                                                                                                                                                                                                                                                                                                                                                                                                                                                                                                                                                                                                                                                                                                                                                                                                                                                            |                | 1670'               | SOUTH            | 302'          | WEST           | EDDY        |  |  |
|                                | <sup>11</sup> Bottom Hole Location If Different From Surface |                |                                                                                                                                                                                                                                                                                                                                                                                                                                                                                                                                                                                                                                                                                                                                                                                                                                                                                                                                                                                                                                                                                                                                                                                                                                                                                                                                                                                                                                                                                                                                                                                                                                                                                                                                                                                                                                                                                                                                                                                                                                                                                                                                |                |                     |                  |               |                |             |  |  |
| UL or lot no.                  | Section                                                      | Township       | Range                                                                                                                                                                                                                                                                                                                                                                                                                                                                                                                                                                                                                                                                                                                                                                                                                                                                                                                                                                                                                                                                                                                                                                                                                                                                                                                                                                                                                                                                                                                                                                                                                                                                                                                                                                                                                                                                                                                                                                                                                                                                                                                          | Lot Idn        | Feet from the       | North/South line | Feet from the | East/West line | County      |  |  |
| I                              | 5                                                            | 23S            | 28E                                                                                                                                                                                                                                                                                                                                                                                                                                                                                                                                                                                                                                                                                                                                                                                                                                                                                                                                                                                                                                                                                                                                                                                                                                                                                                                                                                                                                                                                                                                                                                                                                                                                                                                                                                                                                                                                                                                                                                                                                                                                                                                            |                | 1650'               | SOUTH            | 330'          | EAST           | EAST   EDDY |  |  |
| 12 Dedicated Acres<br>1 276 38 | 13 J                                                         | oint or Infill | <sup>14</sup> Cons                                                                                                                                                                                                                                                                                                                                                                                                                                                                                                                                                                                                                                                                                                                                                                                                                                                                                                                                                                                                                                                                                                                                                                                                                                                                                                                                                                                                                                                                                                                                                                                                                                                                                                                                                                                                                                                                                                                                                                                                                                                                                                             | olidation Code | 1 Code 15 Order No. |                  |               |                |             |  |  |