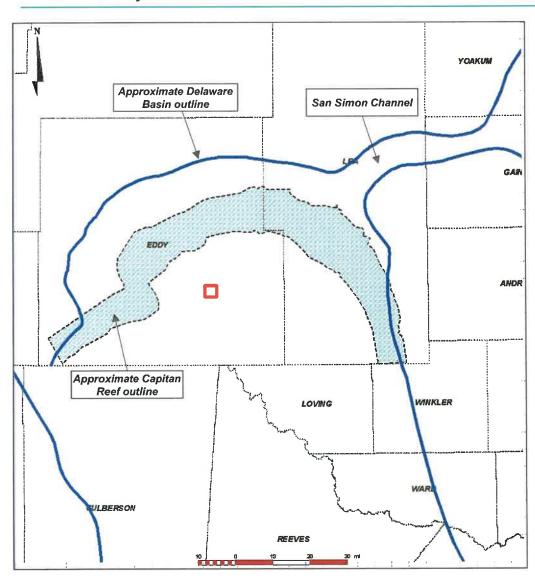

CASE NO. 23755: Application of Marathon Oil Permian LLC for compulsory pooling, Eddy County, New Mexico. Applicant seeks an order from the Division pooling all uncommitted mineral interests within a standard 1280-acre, more or less, Wolfcamp horizontal spacing unit underlying the S/2 of Sections 5 and 6 and the N/2 of Sections 7 and 8, Township 23 South, Range 28 East, NMPM, Eddy County, New Mexico. This spacing unit will be dedicated to the Decimus Fed Com 801H, Decimus Fed Com 701H, Decimus Fed Com 802H, Decimus Fed Com 702H, Decimus Fed Com 803H, Decimus Fed Com 703H, Decimus Fed Com 804H and Decimus Fed Com 704H wells, to be horizontally drilled. The wells will be drilled at orthodox locations. The completed intervals for the Decimus Fed Com 702H and Decimus Fed Com 803H wells are expected to be less than 330' from the adjoining tracts thereby allowing for the inclusion of the proximity tracts within the proposed spacing unit. Also to be considered will be the cost of drilling and completing said wells, the allocation of these costs as well as the actual operating costs and charges for supervision, designation of Marathon as operator of the wells, and a 200% charge for risk involved in drilling said wells. Said area is located approximately 3.5 miles northwest of Loving, NM.