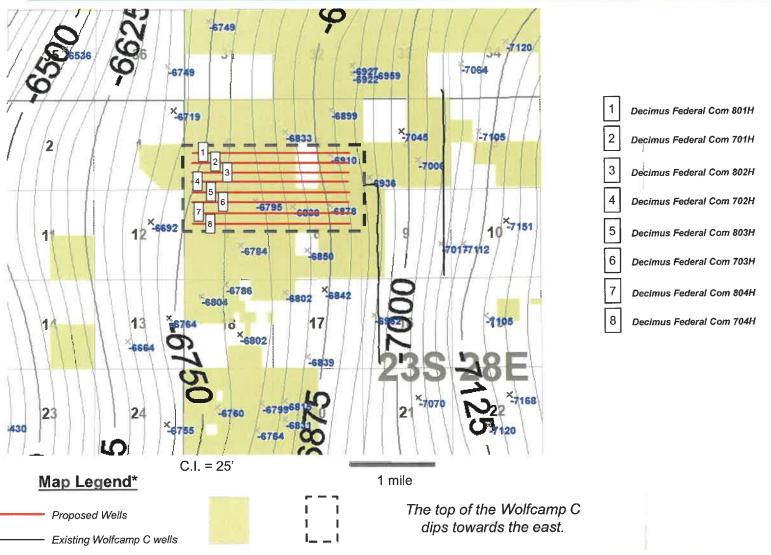

est of my knowledge and belief.

Dated: October 3, 2023

Greg Buratowski

#### **Locator Map**



- Approximate location of proposed Decimus Federal Com well locations shown with red box
- Located outside of the Capitan Reef
- Mid-eastern Eddy County





#### Wellbore Schematic



Structure Map – Top of Wolfcamp (TVDSS)







#### Reference Map for Cross Section



- Decimus Federal Com 801H
- Decimus Federal Com 701H
- Decimus Federal Com 802H
- Decimus Federal Com 702H
- Decimus Federal Com 803H
- Decimus Federal Com 703H
- Decimus Federal Com 804H
- Decimus Federal Com 704H



Stratigraphic Cross Section (Top Wolfcamp Datum)



Gross Interval Isochore - Top Wolfcamp to Top Wolfcamp B

MRO Acreage Project Area







MRO Acreage Project Area

Structure Map - Top of Wolfcamp C (TVDSS)







#### Reference Map for Cross Section



- Decimus Federal Com 801H
- Decimus Federal Com 701H
- Decimus Federal Com 802H
- Decimus Federal Com 702H
- Decimus Federal Com 803H
- 6 Decimus Federal Com 703H
- Decimus Federal Com 804H
- Decimus Federal Com 704H



Stratigraphic Cross Section (Top Wolfcamp Datum)



Gross Interval Isochore – Top Wolfcamp C to Top Wolfcamp D







#### Preferred Well Orientation - SHmax



Figure 1. State of stress in the Permian Basin, Texas and New Mexico. Black lines are the measured orientations of the maximum horizontal stress (S<sub>Ream</sub>), with line rength scaled by data quanty. The colored background is an interpolation or measured relative principal stress magnitudes (raunting regime) expressed using the A<sub>a</sub> parameter (see text for