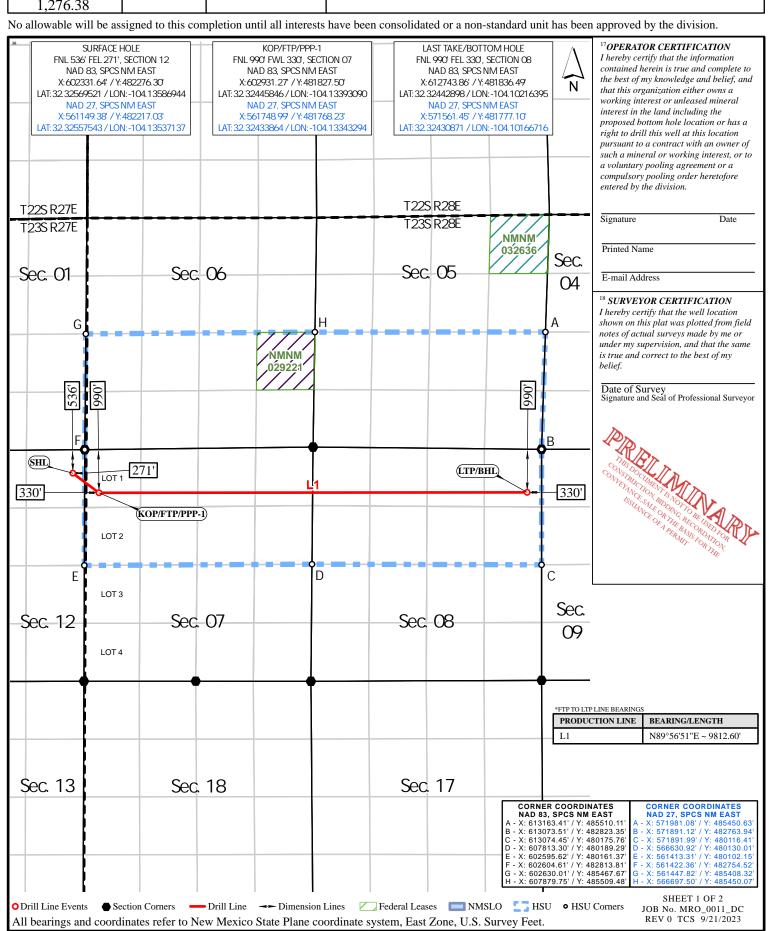

## WELL LOCATION AND ACREAGE DEDICATION PLAT

| WEEL EGGMION AND ACKEMOE DEDICATION TEM |  |                                 |                                 |                                  |  |  |  |  |  |  |
|-----------------------------------------|--|---------------------------------|---------------------------------|----------------------------------|--|--|--|--|--|--|
| <sup>1</sup> API Number                 |  | <sup>2</sup> Pool Code<br>98220 | AMP (GAS)                       |                                  |  |  |  |  |  |  |
| <sup>4</sup> Property Code              |  |                                 | operty Name<br>JS FED COM       | <sup>6</sup> Well Number<br>703H |  |  |  |  |  |  |
| <sup>7</sup> OGRID No. 372098           |  |                                 | oerator Name<br>OIL PERMIAN LLC | <sup>9</sup> Elevation 3044'     |  |  |  |  |  |  |
|                                         |  |                                 |                                 |                                  |  |  |  |  |  |  |

<sup>10</sup> Surface Location

| ı | A                                                            | 12              | 23S            | 27E     |                | 536'          | NORTH            | 271'          | EAST           | EDDY   |  |
|---|--------------------------------------------------------------|-----------------|----------------|---------|----------------|---------------|------------------|---------------|----------------|--------|--|
|   | <sup>11</sup> Bottom Hole Location If Different From Surface |                 |                |         |                |               |                  |               |                |        |  |
| ſ | UL or lot no.                                                | Section         | Township       | Range   | Lot Idn        | Feet from the | North/South line | Feet from the | East/West line | County |  |
|   | A                                                            | 8               | 23S            | 28E     |                | 990'          | NORTH            | 330'          | EAST           | EDDY   |  |
| ſ | 12 Dedicated Acres                                           | <sup>13</sup> J | oint or Infill | 14 Cons | olidation Code | 15 Order No.  |                  |               |                |        |  |