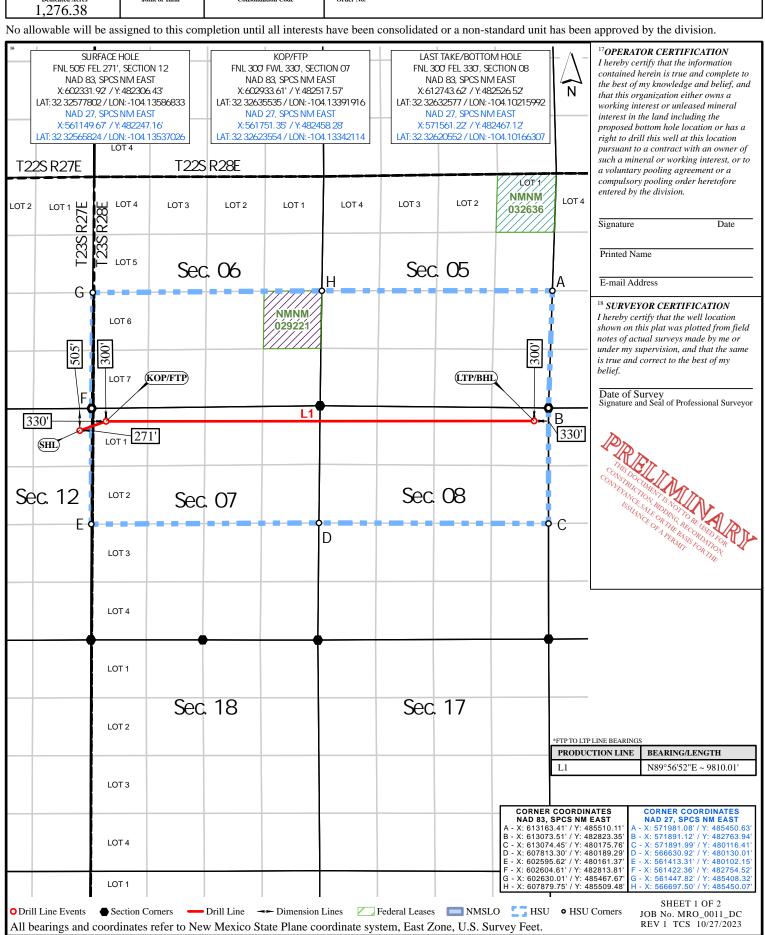

## WELL LOCATION AND ACREAGE DEDICATION PLAT

| WEEL EOCATION AND ACREAGE DEDICATION TEAT |  |                                 |                              |                                  |  |  |  |  |  |
|-------------------------------------------|--|---------------------------------|------------------------------|----------------------------------|--|--|--|--|--|
| <sup>1</sup> API Number                   |  | <sup>2</sup> Pool Code<br>98220 | AMP (GAS)                    |                                  |  |  |  |  |  |
| <sup>4</sup> Property Code                |  | <sup>5</sup> Pr                 | roperty Name US FED COM      | <sup>6</sup> Well Number<br>704H |  |  |  |  |  |
| <sup>7</sup> OGRID No.<br>372098          |  | MARATHON                        | <sup>9</sup> Elevation 3044' |                                  |  |  |  |  |  |
| <sup>10</sup> Surface Location            |  |                                 |                              |                                  |  |  |  |  |  |

| l                                                                                                                    | Α             | 1.            | Z   | 233      | 2/E             |         | 033           | NORTH             | 212           | EASI           | EDD1   |
|----------------------------------------------------------------------------------------------------------------------|---------------|---------------|-----|----------|-----------------|---------|---------------|-------------------|---------------|----------------|--------|
|                                                                                                                      |               |               |     |          | <sup>11</sup> B | ottom F | Hole Location | n If Different Fi | rom Surface   |                |        |
|                                                                                                                      |               |               |     |          |                 |         |               |                   |               |                |        |
| - [                                                                                                                  | UL or lot no. | Secti         | ion | Township | Range           | Lot Idn | Feet from the | North/South line  | Feet from the | East/West line | County |
|                                                                                                                      | Н             | ۶ ا           | 3   | 23S      | 28E             |         | 2310'         | NORTH             | 330'          | EAST           | EDDY   |
| ŀ                                                                                                                    | 12            | $\rightarrow$ | 13  |          |                 |         |               | 1,01(111          | 220           | 2.101          |        |
| <sup>12</sup> Dedicated Acres <sup>13</sup> Joint or Infill <sup>14</sup> Consolidation Code <sup>15</sup> Order No. |               |               |     |          |                 |         |               |                   |               |                |        |