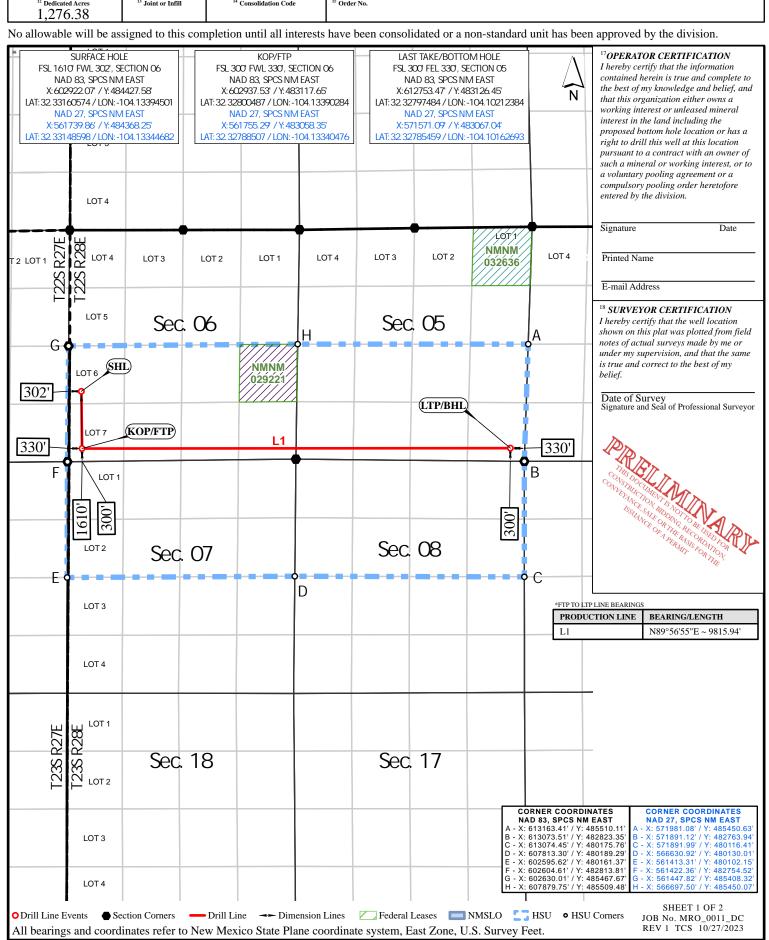

## State of New Mexico Energy, Minerals & Natural Resources Department OIL CONSERVATION DIVISION 1220 South St. Francis Dr. Santa Fe, NM 87505

| WELL LOCATION AND ACREAGE DEDICATION PLAI |                |                            |           |  |  |  |  |  |  |
|-------------------------------------------|----------------|----------------------------|-----------|--|--|--|--|--|--|
| <sup>1</sup> API Number                   | <sup>2</sup> I | Pool Code                  |           |  |  |  |  |  |  |
|                                           | 9              | 8220                       | AMP (GAS) |  |  |  |  |  |  |
| 4 Property Code                           |                | <sup>6</sup> Well Number   |           |  |  |  |  |  |  |
|                                           |                | 702H                       |           |  |  |  |  |  |  |
| 7 OGRID No.                               |                | <sup>8</sup> Operator Name |           |  |  |  |  |  |  |
| 372098                                    | N              | 3044'                      |           |  |  |  |  |  |  |
| 10 0 0 7                                  |                |                            |           |  |  |  |  |  |  |

Surface Location

| UL or lot no.                                     | Section | Township | Range | Lot Idn | Feet from the | North/South line | Feet from the | East/West line | County |
|---------------------------------------------------|---------|----------|-------|---------|---------------|------------------|---------------|----------------|--------|
| L 6                                               | 6       | 23S      | 28E   |         | 1610'         | SOUTH            | 302'          | WEST           | EDDY   |
| 11 Bottom Hole Location If Different From Surface |         |          |       |         |               |                  |               |                |        |
| UL or lot no.                                     | Section | Township | Range | Lot Idn | Feet from the | North/South line | Feet from the | East/West line | County |
| P                                                 | 5       | 23S      | 28E   |         | 300'          | SOUTH            | 330'          | EAST           | EDDY   |