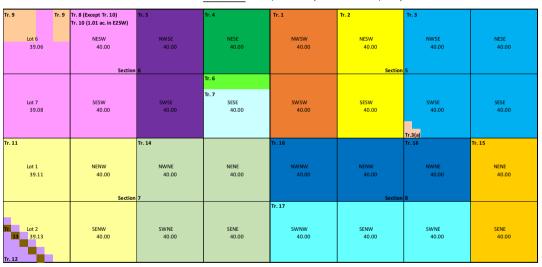

21

Decimus Fed Com 801H, 701H, 802H, 702H, 803H, 703H, 804H, and 704H S/2 of Section 5 & 6, and N/2 of Section 7 & 8 T23S-R28E: 1,276.60 acres

- Tract 1: Fee (80.00 acres)
  - Tract 2: Fee (80.00 acres)
- Tract 3: Fee (160.00 acres)
- Tract 4: Federal (40.00 acres)
- Tract 5: Fee (80.00 acres)
- Tract 6: Fee (10.00 acres)
   Tract 7: Fee (30.00 acres)
- Tract 8: Fee (142.4825 acres)
- Tract 8: Fee (142.4825 acres)
   Tract 9: Fee (14.6475 acres)

- Tract 10: Fee (1.01 acres)
  - Tract 11: Fee (135.10 acres)
- Tract 12: Fee (15.48 acres)
- Tract 13: Fee (7.88 acres)
- Tract 14: Fee (160.00 acres)
- Tract 15: Fee (80.00 acres)
- Tract 16: Fee (120.00 acres)
- Tract 17: Fee (120.00 acres)