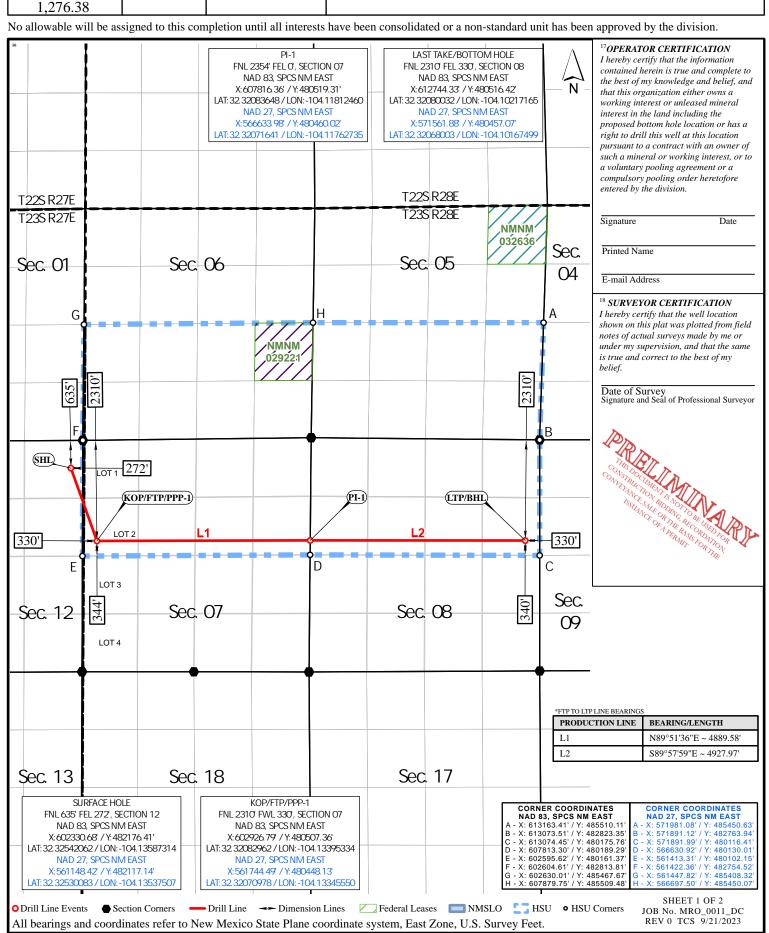

## WELL LOCATION AND ACREAGE DEDICATION PLAT

| WEEL EOCATION AND ACREAGE DEDICATION TEAT |  |                                 |                              |                                  |  |  |  |  |  |
|-------------------------------------------|--|---------------------------------|------------------------------|----------------------------------|--|--|--|--|--|
| <sup>1</sup> API Number                   |  | <sup>2</sup> Pool Code<br>98220 | AMP (GAS)                    |                                  |  |  |  |  |  |
| <sup>4</sup> Property Code                |  | <sup>5</sup> Pr                 | roperty Name US FED COM      | <sup>6</sup> Well Number<br>704H |  |  |  |  |  |
| <sup>7</sup> OGRID No.<br>372098          |  | MARATHON                        | <sup>9</sup> Elevation 3044' |                                  |  |  |  |  |  |
| <sup>10</sup> Surface Location            |  |                                 |                              |                                  |  |  |  |  |  |

| l                                                                                                                    | Α             | 1.            | Z   | 233      | 2/E             |         | 033           | NORTH             | 212           | EASI           | EDD1   |
|----------------------------------------------------------------------------------------------------------------------|---------------|---------------|-----|----------|-----------------|---------|---------------|-------------------|---------------|----------------|--------|
|                                                                                                                      |               |               |     |          | <sup>11</sup> B | ottom F | Hole Location | n If Different Fi | rom Surface   |                |        |
|                                                                                                                      |               |               |     |          |                 |         |               |                   |               |                |        |
| - [                                                                                                                  | UL or lot no. | Secti         | ion | Township | Range           | Lot Idn | Feet from the | North/South line  | Feet from the | East/West line | County |
|                                                                                                                      | Н             | ۶ ا           | 3   | 23S      | 28E             |         | 2310'         | NORTH             | 330'          | EAST           | EDDY   |
| ŀ                                                                                                                    | 12            | $\rightarrow$ | 13  |          |                 |         |               | 1,01(111          | 220           | 2.101          |        |
| <sup>12</sup> Dedicated Acres <sup>13</sup> Joint or Infill <sup>14</sup> Consolidation Code <sup>15</sup> Order No. |               |               |     |          |                 |         |               |                   |               |                |        |