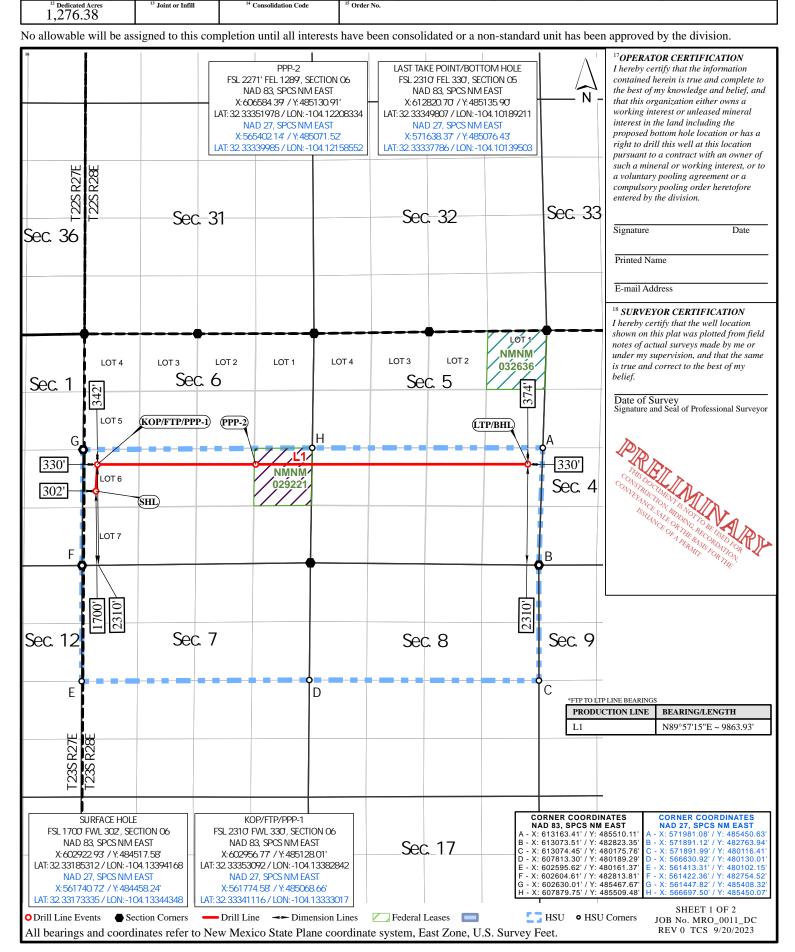

## WELL LOCATION AND ACREAGE DEDICATION PLAT

|                                |                                                              |                |                                                                                                                                                                                                                                                                                                                                                                                                                                                                                                                                                                                                                                                                                                                                                                                                                                                                                                                                                                                                                                                                                                                                                                                                                                                                                                                                                                                                                                                                                                                                                                                                                                                                                                                                                                                                                                                                                                                                                                                                                                                                                                                                | 98220          | )                   | PURPL            | iAS)          |                |             |  |  |
|--------------------------------|--------------------------------------------------------------|----------------|--------------------------------------------------------------------------------------------------------------------------------------------------------------------------------------------------------------------------------------------------------------------------------------------------------------------------------------------------------------------------------------------------------------------------------------------------------------------------------------------------------------------------------------------------------------------------------------------------------------------------------------------------------------------------------------------------------------------------------------------------------------------------------------------------------------------------------------------------------------------------------------------------------------------------------------------------------------------------------------------------------------------------------------------------------------------------------------------------------------------------------------------------------------------------------------------------------------------------------------------------------------------------------------------------------------------------------------------------------------------------------------------------------------------------------------------------------------------------------------------------------------------------------------------------------------------------------------------------------------------------------------------------------------------------------------------------------------------------------------------------------------------------------------------------------------------------------------------------------------------------------------------------------------------------------------------------------------------------------------------------------------------------------------------------------------------------------------------------------------------------------|----------------|---------------------|------------------|---------------|----------------|-------------|--|--|
| <sup>4</sup> Property Coo      | de                                                           |                | Froperty Name DECIMUS FED COM  *Well Number 701H                                                                                                                                                                                                                                                                                                                                                                                                                                                                                                                                                                                                                                                                                                                                                                                                                                                                                                                                                                                                                                                                                                                                                                                                                                                                                                                                                                                                                                                                                                                                                                                                                                                                                                                                                                                                                                                                                                                                                                                                                                                                               |                |                     |                  |               |                |             |  |  |
| <sup>7</sup> ogrid № 372098    |                                                              |                | MARATHON OIL PERMIAN LLC  Soperator Name  Output  Outp |                |                     |                  |               |                |             |  |  |
|                                | <sup>10</sup> Surface Location                               |                |                                                                                                                                                                                                                                                                                                                                                                                                                                                                                                                                                                                                                                                                                                                                                                                                                                                                                                                                                                                                                                                                                                                                                                                                                                                                                                                                                                                                                                                                                                                                                                                                                                                                                                                                                                                                                                                                                                                                                                                                                                                                                                                                |                |                     |                  |               |                |             |  |  |
| UL or lot no.                  | Section                                                      | Township       | Range                                                                                                                                                                                                                                                                                                                                                                                                                                                                                                                                                                                                                                                                                                                                                                                                                                                                                                                                                                                                                                                                                                                                                                                                                                                                                                                                                                                                                                                                                                                                                                                                                                                                                                                                                                                                                                                                                                                                                                                                                                                                                                                          | Lot Idn        | Feet from the       | North/South line | Feet from the | East/West line | County      |  |  |
| L 6                            | 6                                                            | 23S            | 28E                                                                                                                                                                                                                                                                                                                                                                                                                                                                                                                                                                                                                                                                                                                                                                                                                                                                                                                                                                                                                                                                                                                                                                                                                                                                                                                                                                                                                                                                                                                                                                                                                                                                                                                                                                                                                                                                                                                                                                                                                                                                                                                            |                | 1670'               | SOUTH            | 302'          | WEST           | EDDY        |  |  |
|                                | <sup>11</sup> Bottom Hole Location If Different From Surface |                |                                                                                                                                                                                                                                                                                                                                                                                                                                                                                                                                                                                                                                                                                                                                                                                                                                                                                                                                                                                                                                                                                                                                                                                                                                                                                                                                                                                                                                                                                                                                                                                                                                                                                                                                                                                                                                                                                                                                                                                                                                                                                                                                |                |                     |                  |               |                |             |  |  |
| UL or lot no.                  | Section                                                      | Township       | Range                                                                                                                                                                                                                                                                                                                                                                                                                                                                                                                                                                                                                                                                                                                                                                                                                                                                                                                                                                                                                                                                                                                                                                                                                                                                                                                                                                                                                                                                                                                                                                                                                                                                                                                                                                                                                                                                                                                                                                                                                                                                                                                          | Lot Idn        | Feet from the       | North/South line | Feet from the | East/West line | County      |  |  |
| I                              | 5                                                            | 23S            | 28E                                                                                                                                                                                                                                                                                                                                                                                                                                                                                                                                                                                                                                                                                                                                                                                                                                                                                                                                                                                                                                                                                                                                                                                                                                                                                                                                                                                                                                                                                                                                                                                                                                                                                                                                                                                                                                                                                                                                                                                                                                                                                                                            |                | 1650'               | SOUTH            | 330'          | EAST           | EAST   EDDY |  |  |
| 12 Dedicated Acres<br>1 276 38 | 13 J                                                         | oint or Infill | <sup>14</sup> Cons                                                                                                                                                                                                                                                                                                                                                                                                                                                                                                                                                                                                                                                                                                                                                                                                                                                                                                                                                                                                                                                                                                                                                                                                                                                                                                                                                                                                                                                                                                                                                                                                                                                                                                                                                                                                                                                                                                                                                                                                                                                                                                             | olidation Code | 1 Code 15 Order No. |                  |               |                |             |  |  |