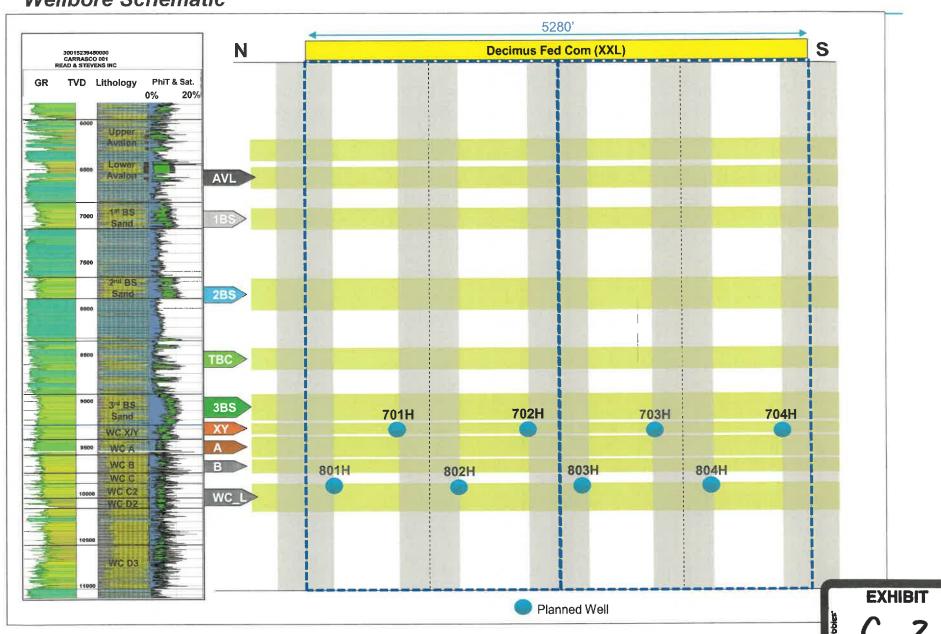

| Land Ownership Schematic of the Spacing Unit                                              | Exhibit B.3                                   |
|-------------------------------------------------------------------------------------------|-----------------------------------------------|
| Tract List (including lease numbers and owners)                                           | Exhibit B.3                                   |
| If approval of Non-Standard Spacing Unit is requested, Tract List                         |                                               |
| (including lease numbers and owners) of Tracts subject to notice                          | N/A                                           |
| requirements.                                                                             |                                               |
| Pooled Parties (including ownership type)                                                 | Exhibit B.3                                   |
| Unlocatable Parties to be Pooled  Ownership Depth Severance (including percentage above & | Exhibit B.3                                   |
| below)                                                                                    | N/A                                           |
| Joinder                                                                                   |                                               |
| Sample Copy of Proposal Letter                                                            | Exhibit B.5                                   |
| List of Interest Owners (ie Exhibit A of JOA)                                             | Exhibit B.3                                   |
| Chronology of Contact with Non-Joined Working Interests                                   | Exhibit B.4                                   |
| Overhead Rates In Proposal Letter                                                         | Exhibit B.5                                   |
| Cost Estimate to Drill and Complete                                                       | Exhibit B.6                                   |
| Cost Estimate to Equip Well                                                               | Exhibit B.6                                   |
| Cost Estimate for Production Facilities                                                   | Exhibit B.6                                   |
| Geology                                                                                   |                                               |
| Summary (including special considerations)                                                | Exhibit C                                     |
| Spacing Unit Schematic                                                                    | Exhibit C.2                                   |
| Gunbarrel/Lateral Trajectory Schematic                                                    | Exhibit C.2                                   |
| Well Orientation (with rationale)                                                         | Exhibit C.11                                  |
| Target Formation                                                                          | Exhibit C.3 to C.6 & Exhibit C.7 to C.10      |
| HSU Cross Section                                                                         | Exhibit C.5 & Exhibit C.9                     |
| Depth Severance Discussion                                                                | N/A                                           |
| Forms, Figures and Tables                                                                 |                                               |
| C-102                                                                                     | Exhibit B.2                                   |
| Tracts                                                                                    | Exhibit B.3                                   |
| Summary of Interests, Unit Recapitulation (Tracts)                                        | Exhibit B.3                                   |
| General Location Map (including basin)                                                    | Exhibit C.1                                   |
| Well Bore Location Map                                                                    | Exhibit C.2                                   |
| Structure Contour Map - Subsea Depth                                                      | Exhibit C.3 & Exhibit C.7                     |
| Cross Section Location Map (including wells)                                              | Exhibit C.4 & Exhibit C.8                     |
| Cross Section (including Landing Zone)                                                    | Exhibit C.5 & Exhibit C.9                     |
| Additional Information                                                                    |                                               |
| Special Provisions/Stipulations                                                           | N/A                                           |
| CERTIFICATION: I hereby certify that the information provide                              | d in this checklist is complete and accurate. |
| Printed Name (Attorney or Party Representative):                                          | Deana M. Bennett                              |
| Signed Name (Attorney or Party Representative):                                           | /s/ Deana M. Bennett                          |
| Date:                                                                                     | 10/31/2                                       |
| <u> </u>                                                                                  | 1                                             |