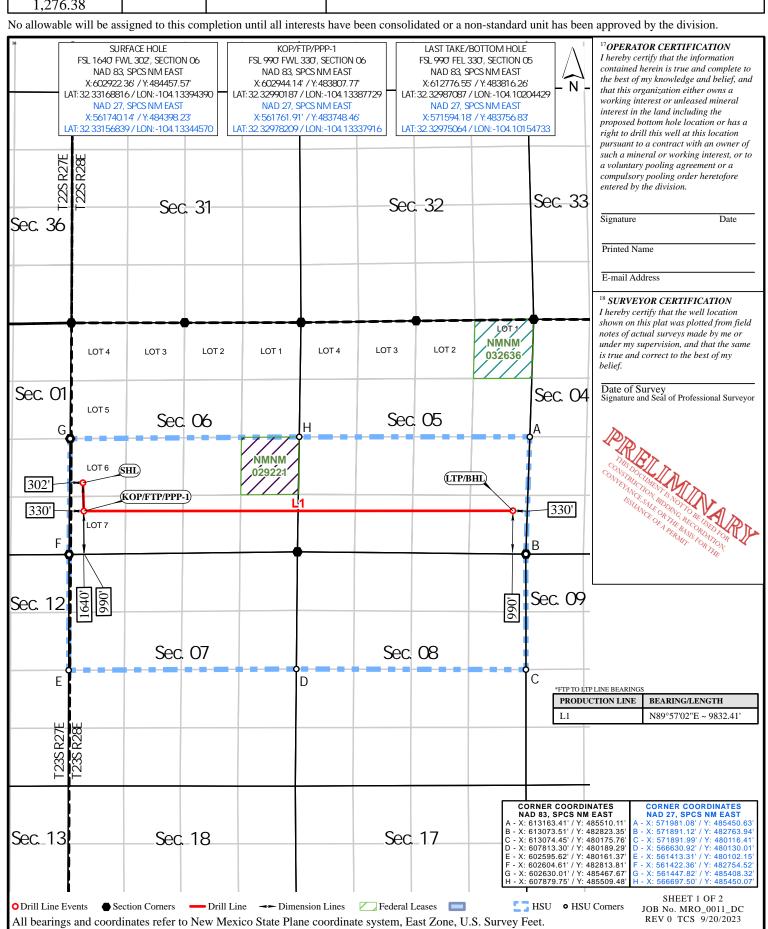

## State of New Mexico Energy, Minerals & Natural Resources Department OIL CONSERVATION DIVISION 1220 South St. Francis Dr. Santa Fe, NM 87505

| WELL LOCATION AND ACREAGE DEDICATION PLAI |                |                            |           |  |  |  |  |  |  |
|-------------------------------------------|----------------|----------------------------|-----------|--|--|--|--|--|--|
| <sup>1</sup> API Number                   | <sup>2</sup> I | Pool Code                  |           |  |  |  |  |  |  |
|                                           | 9              | 8220                       | AMP (GAS) |  |  |  |  |  |  |
| 4 Property Code                           |                | <sup>6</sup> Well Number   |           |  |  |  |  |  |  |
|                                           |                | 702H                       |           |  |  |  |  |  |  |
| 7 OGRID No.                               |                | <sup>8</sup> Operator Name |           |  |  |  |  |  |  |
| 372098                                    | N              | 3044'                      |           |  |  |  |  |  |  |
| 10 0 0 7                                  |                |                            |           |  |  |  |  |  |  |

Surface Location

| UL or lot no.                                     | Section | Township | Range | Lot Idn | Feet from the | North/South line | Feet from the | East/West line | County |
|---------------------------------------------------|---------|----------|-------|---------|---------------|------------------|---------------|----------------|--------|
| L 6                                               | 6       | 23S      | 28E   |         | 1610'         | SOUTH            | 302'          | WEST           | EDDY   |
| 11 Bottom Hole Location If Different From Surface |         |          |       |         |               |                  |               |                |        |
| UL or lot no.                                     | Section | Township | Range | Lot Idn | Feet from the | North/South line | Feet from the | East/West line | County |
| P                                                 | 5       | 23S      | 28E   |         | 300'          | SOUTH            | 330'          | EAST           | EDDY   |