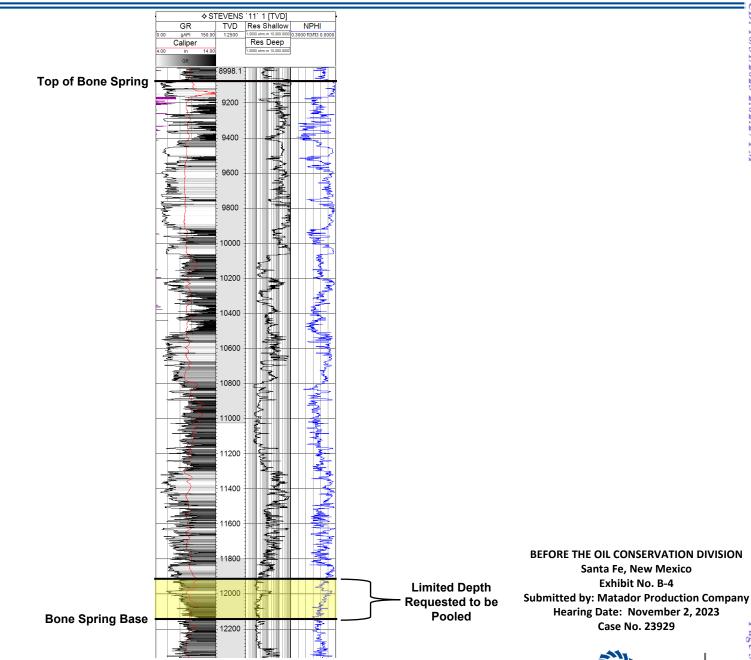

5. This proposed spacing unit is <u>limited in depth</u> to the correlative stratigraphic interval from 11,915' MD as shown in the Dual Laterolog of the Stevens 11 #1 well (API No. 30-

BEFORE THE OIL CONSERVATION DIVISION Santa Fe, New Mexico Exhibit No. A Submitted by: Matador Production Company Hearing Date: November 2, 2023 Case No. 23929

025-34246) to the base of the Bone Spring formation. MRC has limited the pooled interval to an area of uniform ownership within Bone Spring formation. Shallower depths within the Bone Spring formation have different owners and ownership percentages created by prior conveyances in certain tracts included in the spacing unit.