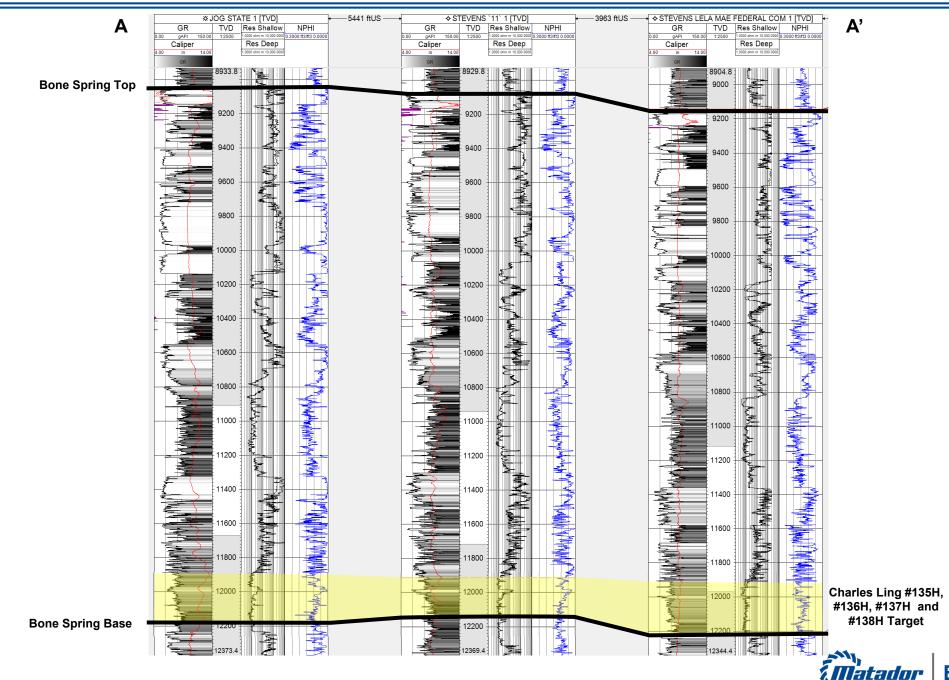

5. This proposed spacing unit is <u>limited in depth</u> to the correlative stratigraphic interval from 11,915' MD as shown in the Dual Laterolog of the Stevens 11 #1 well (API No. 30-

BEFORE THE OIL CONSERVATION DIVISION Santa Fe, New Mexico Exhibit No. A Submitted by: Matador Production Company Hearing Date: November 2, 2023 Case No. 23929

025-34246) to the base of the Bone Spring formation. MRC has limited the pooled interval to an area of uniform ownership within Bone Spring formation. Shallower depths within the Bone Spring formation have different owners and ownership percentages created by prior conveyances in certain tracts included in the spacing unit.