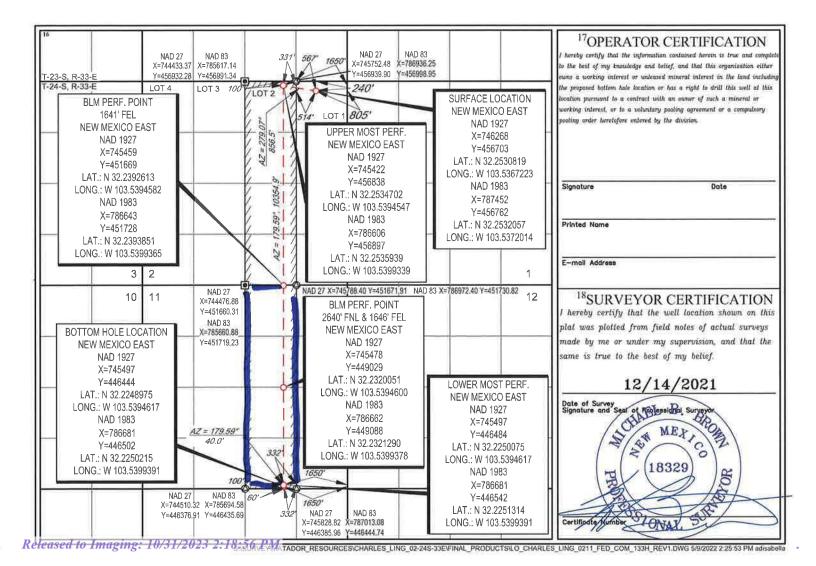

#### Page 18 of 47

| District 1<br>1625 N. French Dr.,                                                                                                                                                                                    | Uabba NIM 997          | 40                      | State of New Mexico        |                                                  |                         |                   |                      |                          | FORM C-10              |
|----------------------------------------------------------------------------------------------------------------------------------------------------------------------------------------------------------------------|------------------------|-------------------------|----------------------------|--------------------------------------------------|-------------------------|-------------------|----------------------|--------------------------|------------------------|
| Phone: (575) 393-61                                                                                                                                                                                                  |                        |                         |                            | Energy.                                          | Minerals &              | Natural Resou     | irces                | 1                        | Revised August 1, 201  |
| District II<br>811 S. First St., Arte                                                                                                                                                                                |                        |                         | Department                 |                                                  |                         | Submit o          | ne copy to appropria |                          |                        |
| Phone: (575) 748-12<br>District III                                                                                                                                                                                  |                        |                         |                            | OIL CONSERVATION DIVISION                        |                         |                   |                      | District Offic           |                        |
| District III<br>1000 Rio Brazos Road, Aztec, NM 87410<br>Phone: (505) 334-6178 Fax: (505) 334-6170<br><u>District IV</u><br>1220 S. St. Francis Dr., Santa Fe, NM 87505<br>Phone: (505) 476-3460 Fax: (505) 476-3462 |                        |                         |                            | 1220 South St. Francis Dr.<br>Santa Fe, NM 87505 |                         |                   |                      |                          | AMENDED REPOR          |
|                                                                                                                                                                                                                      |                        | W                       | ELL LO                     | <b>DCATIO</b>                                    | N AND ACR               | EAGE DEDIC        | ATION PLA            | Г                        |                        |
|                                                                                                                                                                                                                      | <sup>1</sup> API Numbe | r                       |                            | <sup>2</sup> Pool Code                           |                         |                   | <sup>3</sup> Pool Na | me                       |                        |
| 1                                                                                                                                                                                                                    |                        |                         | 59900 Triple X; Bone Sprin |                                                  |                         |                   | rine                 |                          |                        |
| <sup>4</sup> Property                                                                                                                                                                                                | Code                   |                         | <sup>5</sup> Property Name |                                                  |                         |                   |                      | <sup>6</sup> Well Number |                        |
|                                                                                                                                                                                                                      |                        |                         |                            | CHARL                                            | ES LING O               | 211 FED CO        | M                    |                          | 137H                   |
| <sup>7</sup> OGRID                                                                                                                                                                                                   | No.                    |                         |                            |                                                  | <sup>8</sup> Operator I |                   |                      |                          | <sup>9</sup> Elevation |
| 2289                                                                                                                                                                                                                 | 37                     |                         |                            | MATADO                                           | R PRODUC                | TION COMPA        | NY                   |                          | 3637'                  |
|                                                                                                                                                                                                                      |                        |                         |                            |                                                  | <sup>10</sup> Surface L | ocation           |                      |                          |                        |
| UL or lot no.                                                                                                                                                                                                        |                        | Township                | Range                      | Lot Idn                                          | Feet from the           | North/South line  | Feet from the        | East/West lin            | County                 |
| 1                                                                                                                                                                                                                    | 2                      | 24-S                    | 33-E                       | _                                                | 240'                    | NORTH             | 805'                 | EAST                     | LEA                    |
|                                                                                                                                                                                                                      |                        |                         | 11                         | Bottom Ho                                        | le Location If I        | Different From Su | face                 |                          | •                      |
| UL or lot no.                                                                                                                                                                                                        | Section                | Township                | Range                      | Lot Idn                                          | Feet from the           | North/South line  | Feet from the        | East/West li             | e County               |
| 0                                                                                                                                                                                                                    | 11                     | 24-S                    | 33-E                       |                                                  | 60'                     | SOUTH             | 1650'                | EAST                     | LEA                    |
| <sup>12</sup> Dedicated Acres                                                                                                                                                                                        | <sup>13</sup> Joint or | Infill <sup>14</sup> Co | nsolidation Co             | de <sup>15</sup> Orde                            | er No.                  |                   |                      |                          |                        |
| 159.73                                                                                                                                                                                                               |                        |                         |                            |                                                  |                         |                   |                      |                          |                        |

#### WELL LOCATION AND ACREAGE DEDICATION PLAT <sup>I</sup>API Number <sup>2</sup>Pool Code Pool Name 96434 Hills Red North Soring /ell Number **Property Name** <sup>4</sup>Property Code 137HCHARLES LING 0211 FED COM <sup>8</sup>Operator Name OGRID No. <sup>9</sup>Elevation MATADOR PRODUCTION COMPANY 3637 228937 <sup>10</sup>Surface Location North/South line Feet from the East/West line County Lot Idn Feet from the UL or lot no. Range Section Township 805' 2 24-S 33-E 240' NORTH EAST LEA 1 <sup>11</sup>Bottom Hole Location If Different From Surface East/West line Feet from the North/South line Feet from the County UL or lot no. Section Township Range Lot Idn **60**' SOUTH 1650<sup>°</sup> LEA 0 11 24-S 33–E EAST 12 Dedicated Acres <sup>3</sup>Joint or Infill <sup>4</sup>Consolidation Code <sup>5</sup>Order No 160