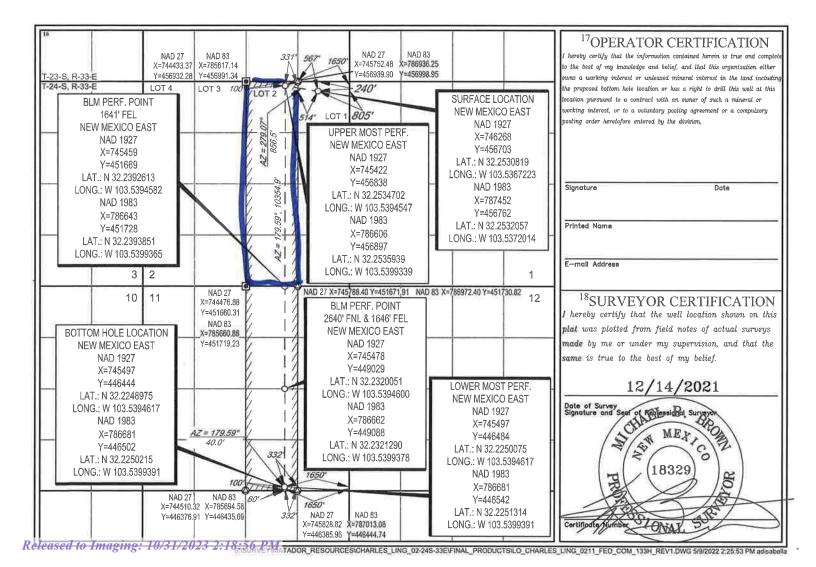

#### Page 18 of 47

| District 1<br>1625 N. French Dr.,                                                                                                                                                                                    | Uabba NIM 997          | 40                      | State of New Mexico        |                                                  |                         |                   |                      |                          | FORM C-10              |
|----------------------------------------------------------------------------------------------------------------------------------------------------------------------------------------------------------------------|------------------------|-------------------------|----------------------------|--------------------------------------------------|-------------------------|-------------------|----------------------|--------------------------|------------------------|
| Phone: (575) 393-61                                                                                                                                                                                                  |                        |                         |                            | Energy.                                          | Minerals &              | Natural Resou     | irces                | 1                        | Revised August 1, 201  |
| District II<br>811 S. First St., Arte                                                                                                                                                                                |                        |                         | Department                 |                                                  |                         | Submit o          | ne copy to appropria |                          |                        |
| Phone: (575) 748-12<br>District III                                                                                                                                                                                  |                        |                         |                            | OIL CONSERVATION DIVISION                        |                         |                   |                      | District Offic           |                        |
| District III<br>1000 Rio Brazos Road, Aztec, NM 87410<br>Phone: (505) 334-6178 Fax: (505) 334-6170<br><u>District IV</u><br>1220 S. St. Francis Dr., Santa Fe, NM 87505<br>Phone: (505) 476-3460 Fax: (505) 476-3462 |                        |                         |                            | 1220 South St. Francis Dr.<br>Santa Fe, NM 87505 |                         |                   |                      |                          | AMENDED REPOR          |
|                                                                                                                                                                                                                      |                        | W                       | ELL LO                     | <b>DCATIO</b>                                    | N AND ACR               | EAGE DEDIC        | ATION PLA            | Г                        |                        |
|                                                                                                                                                                                                                      | <sup>1</sup> API Numbe | r                       |                            | <sup>2</sup> Pool Code                           |                         |                   | <sup>3</sup> Pool Na | me                       |                        |
| 1                                                                                                                                                                                                                    |                        |                         | 59900 Triple X; Bone Sprin |                                                  |                         |                   | rine                 |                          |                        |
| <sup>4</sup> Property                                                                                                                                                                                                | Code                   |                         | <sup>5</sup> Property Name |                                                  |                         |                   |                      | <sup>6</sup> Well Number |                        |
|                                                                                                                                                                                                                      |                        |                         |                            | CHARL                                            | ES LING O               | 211 FED CO        | M                    |                          | 137H                   |
| <sup>7</sup> OGRID                                                                                                                                                                                                   | No.                    |                         |                            |                                                  | <sup>8</sup> Operator I |                   |                      |                          | <sup>9</sup> Elevation |
| 2289                                                                                                                                                                                                                 | 37                     |                         |                            | MATADO                                           | R PRODUC                | TION COMPA        | NY                   |                          | 3637'                  |
|                                                                                                                                                                                                                      |                        |                         |                            |                                                  | <sup>10</sup> Surface L | ocation           |                      |                          |                        |
| UL or lot no.                                                                                                                                                                                                        |                        | Township                | Range                      | Lot Idn                                          | Feet from the           | North/South line  | Feet from the        | East/West lin            | County                 |
| 1                                                                                                                                                                                                                    | 2                      | 24-S                    | 33-E                       | _                                                | 240'                    | NORTH             | 805'                 | EAST                     | LEA                    |
|                                                                                                                                                                                                                      |                        |                         | 11                         | Bottom Ho                                        | le Location If I        | Different From Su | face                 |                          | •                      |
| UL or lot no.                                                                                                                                                                                                        | Section                | Township                | Range                      | Lot Idn                                          | Feet from the           | North/South line  | Feet from the        | East/West li             | e County               |
| 0                                                                                                                                                                                                                    | 11                     | 24-S                    | 33-E                       |                                                  | 60'                     | SOUTH             | 1650'                | EAST                     | LEA                    |
| <sup>12</sup> Dedicated Acres                                                                                                                                                                                        | <sup>13</sup> Joint or | Infill <sup>14</sup> Co | nsolidation Co             | de <sup>15</sup> Orde                            | er No.                  |                   |                      |                          |                        |
| 159.73                                                                                                                                                                                                               |                        |                         |                            |                                                  |                         |                   |                      |                          |                        |

#### WELL LOCATION AND ACREAGE DEDICATION PLAT <sup>I</sup>API Number <sup>2</sup>Pool Code Pool Name 96434 Hills Red North Soring /ell Number **Property Name** <sup>4</sup>Property Code 137HCHARLES LING 0211 FED COM <sup>8</sup>Operator Name OGRID No. <sup>9</sup>Elevation MATADOR PRODUCTION COMPANY 3637 228937 <sup>10</sup>Surface Location North/South line Feet from the East/West line County Lot Idn Feet from the UL or lot no. Range Section Township 805' 2 24-S 33-E 240' NORTH EAST LEA 1 <sup>11</sup>Bottom Hole Location If Different From Surface East/West line Feet from the North/South line Feet from the County UL or lot no. Section Township Range Lot Idn **60**' SOUTH 1650<sup>°</sup> LEA 0 11 24-S 33–E EAST 12 Dedicated Acres <sup>3</sup>Joint or Infill <sup>4</sup>Consolidation Code <sup>5</sup>Order No 160