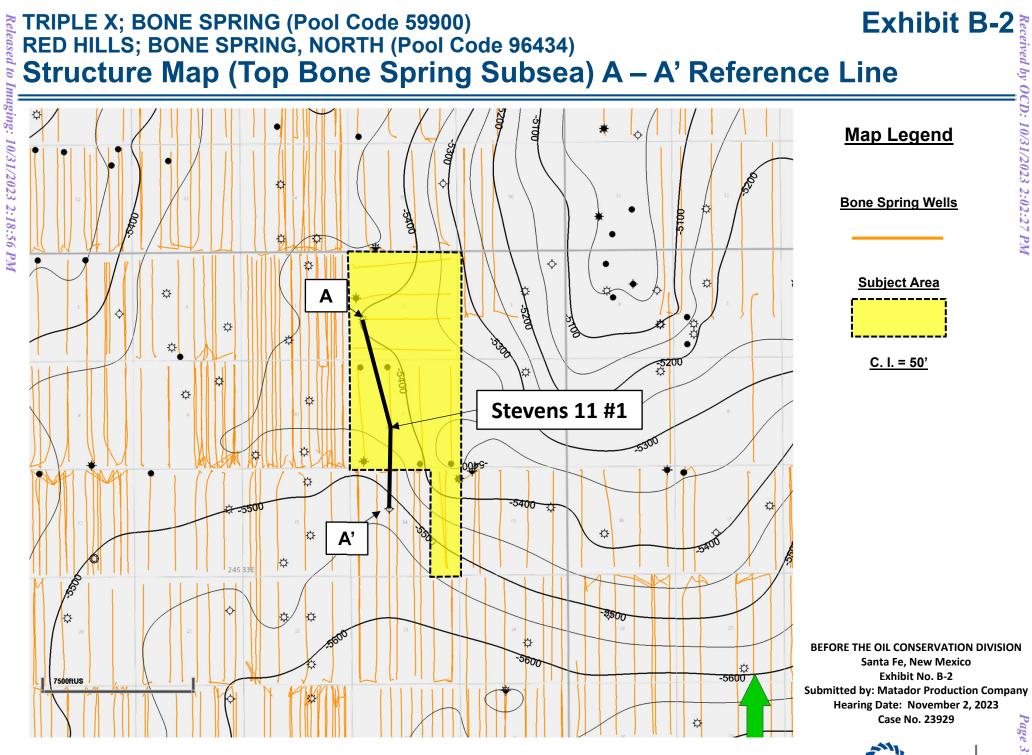

7. MRC Exhibit A-2 contains a draft Form C-102 for the initial well. This form demonstrates that the completed interval will comply with statewide setbacks for oil wells. MRC understands that two Bone Spring pools cover this acreage: Section 2 is subject to the TRIPLE X;BONE SPRING [59900], while Section 11 is subject to the RED HILLS;BONE SPRING, NORTH [96434].