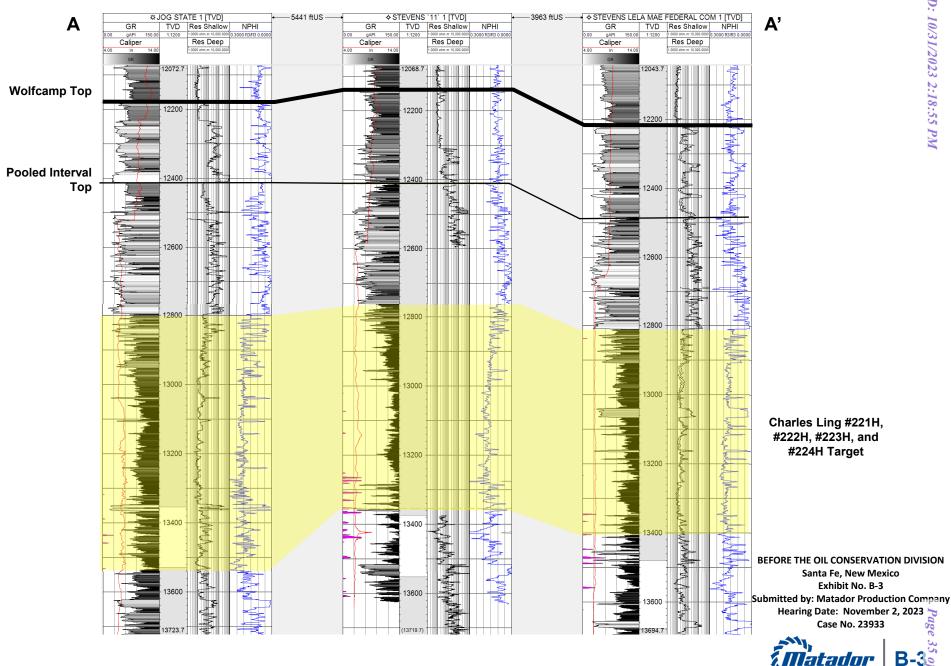

5. This proposed spacing unit is <u>limited in depth</u> to the correlative stratigraphic interval from 12,412' MD as shown in the Dual Laterolog of the Stevens 11 #1 well (API No. 30-

1

025-34246) to the base of the Wolfcamp formation. MRC has limited the pooled interval to an area of uniform ownership within Wolfcamp formation. Shallower depths within the Wolfcamp above the 12,412' MD referenced above have different owners and ownership percentages created by prior conveyances in certain tracts included in the spacing unit.

7. MRC Exhibit A-2 contains a draft Form C-102 for the initial well. This form demonstrates that the completed interval will comply with statewide setbacks for oil wells. MRC understands that the pool for this acreage is the WC-025 G-09 S243310P;UPPER WOLFCAMP [98135].