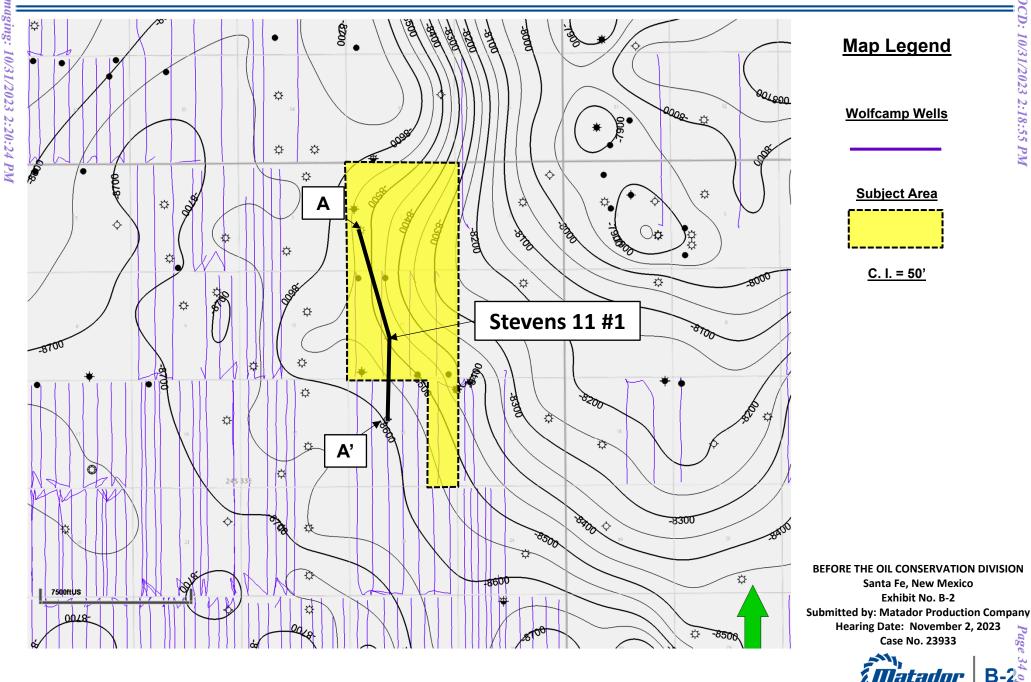

5. This proposed spacing unit is <u>limited in depth</u> to the correlative stratigraphic interval from 12,412' MD as shown in the Dual Laterolog of the Stevens 11 #1 well (API No. 30-

1

025-34246) to the base of the Wolfcamp formation. MRC has limited the pooled interval to an area of uniform ownership within Wolfcamp formation. Shallower depths within the Wolfcamp above the 12,412' MD referenced above have different owners and ownership percentages created by prior conveyances in certain tracts included in the spacing unit.