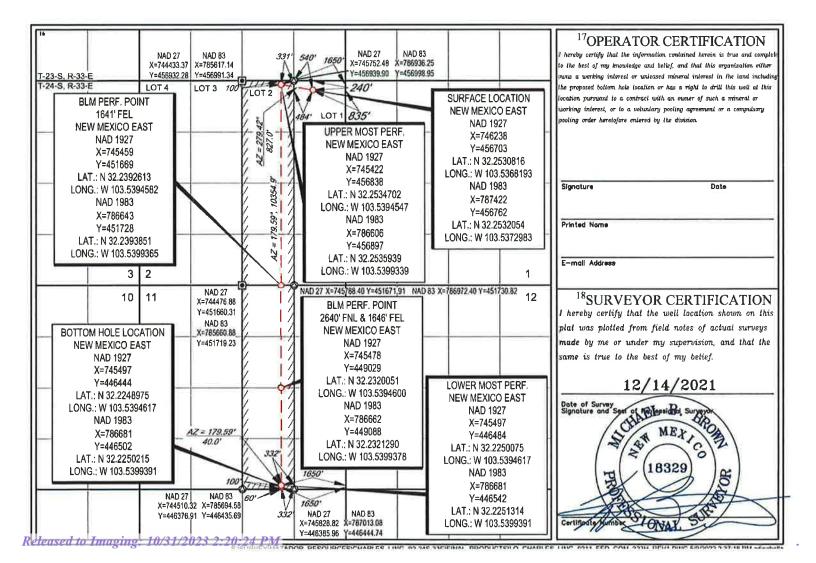

#### WELL LOCATION AND ACREAGE DEDICATION PLAT <sup>1</sup>API Number <sup>2</sup>Pool Code <sup>3</sup>Pool Name WC-025 G-09 SQ43310P; 98135 Woltcam **Property Name** Property Code Well Number CHARLES LING 0211 FED COM 223H Operator Name <sup>9</sup>Elevation OGRID No. 3636' MATADOR PRODUCTION COMPANY 228937 <sup>10</sup>Surface Location East/West line UL or lot no. Section Township Range Lot Idn Feet from the North/South line Feet from the County 240' EAST 1 2 24-S33-E NORTH 835' LEA <sup>11</sup>Bottom Hole Location If Different From Surface UL or lot no. Section Township Range Lot Idn Feet from the North/South line Feet from the East/West line County 24-S **60'** SOUTH 1650' LEA 0 33–E EAST 11 <sup>3</sup>Joint or Infill Consolidation Code <sup>2</sup>Dedicated Acres <sup>5</sup>Order No. 319.73