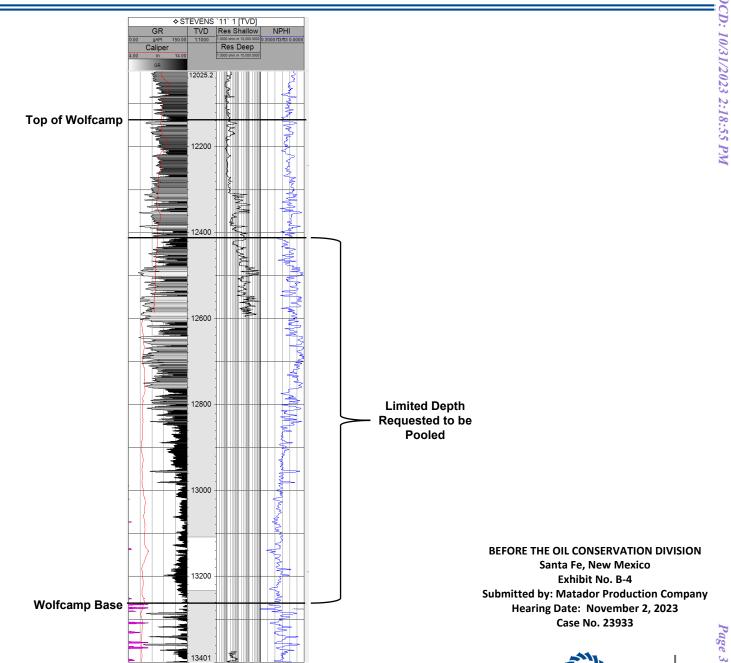

5. This proposed spacing unit is <u>limited in depth</u> to the correlative stratigraphic interval from 12,412' MD as shown in the Dual Laterolog of the Stevens 11 #1 well (API No. 30-

1

025-34246) to the base of the Wolfcamp formation. MRC has limited the pooled interval to an area of uniform ownership within Wolfcamp formation. Shallower depths within the Wolfcamp above the 12,412' MD referenced above have different owners and ownership percentages created by prior conveyances in certain tracts included in the spacing unit.