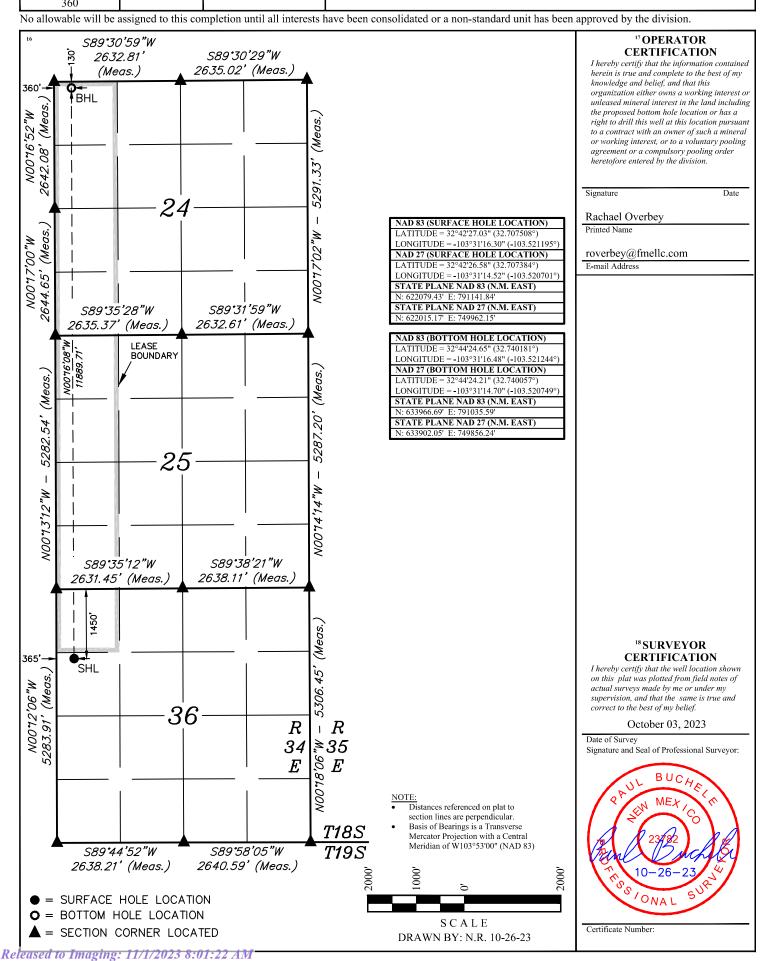

#### <sup>10</sup> Surface Location

| ſ | UL or lot no.<br>E | Section<br>36 | Township<br>18S | Range<br>34E | Lot Idn | Feet from the<br>1450 | North/South line<br>NORTH | Feet from the 305 | East/West line<br>WEST | County<br>LEA |
|---|--------------------|---------------|-----------------|--------------|---------|-----------------------|---------------------------|-------------------|------------------------|---------------|
| L | -                  |               |                 |              |         | 2.00                  |                           |                   |                        | 22.1          |

#### "Bottom Hole Location If Different From Surface

| ١ | UL or lot no.<br>D | Section 24 | n                | Township<br>18S | Range<br>34E | Lot Idn       | F | eet from the<br>130 | North/South line<br>NORTH | Feet from the 360 | East/West line<br>WEST | County<br>LEA |
|---|--------------------|------------|------------------|-----------------|--------------|---------------|---|---------------------|---------------------------|-------------------|------------------------|---------------|
|   | 12 Dedicated Acro  | es         | <sup>13</sup> Jo | int or Infill   | 14 Conso     | lidation Code |   | 15 Order No.        |                           |                   |                        |               |

#### <sup>10</sup> Surface Location

| UL or lot no. | Section | Township | Range | Lot Idn | Feet from the | North/South line | Feet from the | East/West line | County |
|---------------|---------|----------|-------|---------|---------------|------------------|---------------|----------------|--------|
| Е             | 36      | 18S      | 34E   |         | 1450          | NORTH            | 395           | WEST           | LEA    |

#### "Bottom Hole Location If Different From Surface

| UL or lot no.<br>D       | Section<br>24 | n                | Township<br>18S | Range<br>34E | Lot Idn       | F | eet from the<br>130 | North/South line<br>NORTH | Feet from the 1000 | East/West line<br>WEST | County<br>LEA |
|--------------------------|---------------|------------------|-----------------|--------------|---------------|---|---------------------|---------------------------|--------------------|------------------------|---------------|
| 12 Dedicated Acre<br>360 | es            | <sup>13</sup> Jo | int or Infill   | 14 Conso     | lidation Code |   | 15 Order No.        |                           |                    |                        |               |

#### <sup>10</sup> Surface Location

| UL or lot no. | Section | Township | Range | Lot Idn | Feet from the | North/South line | Feet from the | East/West line | County |
|---------------|---------|----------|-------|---------|---------------|------------------|---------------|----------------|--------|
| Е             | 36      | 18S      | 34E   |         | 1450          | NORTH            | 335           | WEST           | LEA    |

#### <sup>10</sup> Surface Location

| UL or lot no. | Section | Township | Range | Lot Idn | Feet from the | North/South line | Feet from the | East/West line | County |
|---------------|---------|----------|-------|---------|---------------|------------------|---------------|----------------|--------|
| Е             | 36      | 18S      | 34Ē   |         | 1450          | NORTH            | 425           | WEST           | LEA    |

#### "Bottom Hole Location If Different From Surface

| UL or lot no.<br>D        | Secti<br>24 | ion<br>4 | Township<br>18S | Range<br>34E | Lot Idn        | F | eet from the<br>130 | North/South line<br>NORTH | Feet from the<br>1000 | East/West line<br>WEST | County<br>LEA |   |
|---------------------------|-------------|----------|-----------------|--------------|----------------|---|---------------------|---------------------------|-----------------------|------------------------|---------------|---|
| 12 Dedicated Acres<br>360 |             | 13 Jo    | oint or Infill  | 14 Conso     | olidation Code |   | 15 Order No.        |                           |                       |                        |               | 1 |

#### <sup>10</sup> Surface Location

|   | UL or lot no. | Section | Township | Range | Lot Idn | Feet from the | North/South line | Feet from the | East/West line | County |
|---|---------------|---------|----------|-------|---------|---------------|------------------|---------------|----------------|--------|
|   | E             | 36      | 18S      | 34E   |         | 1450          | NORTH            | 365           | WEST           | LEA    |
| • |               |         |          |       |         |               |                  |               |                |        |

#### "Bottom Hole Location If Different From Surface

| ١ | UL or lot no. See |                      | n | Township<br>18S | Range<br>34E | Lot Idn       | F | eet from the<br>130 | North/South line<br>NORTH | Feet from the 360 | East/West line<br>WEST | County<br>LEA |
|---|-------------------|----------------------|---|-----------------|--------------|---------------|---|---------------------|---------------------------|-------------------|------------------------|---------------|
|   | 12 Dedicated Acro | s <sup>13</sup> Join |   | int or Infill   | 14 Conso     | lidation Code |   | 15 Order No.        |                           |                   |                        |               |