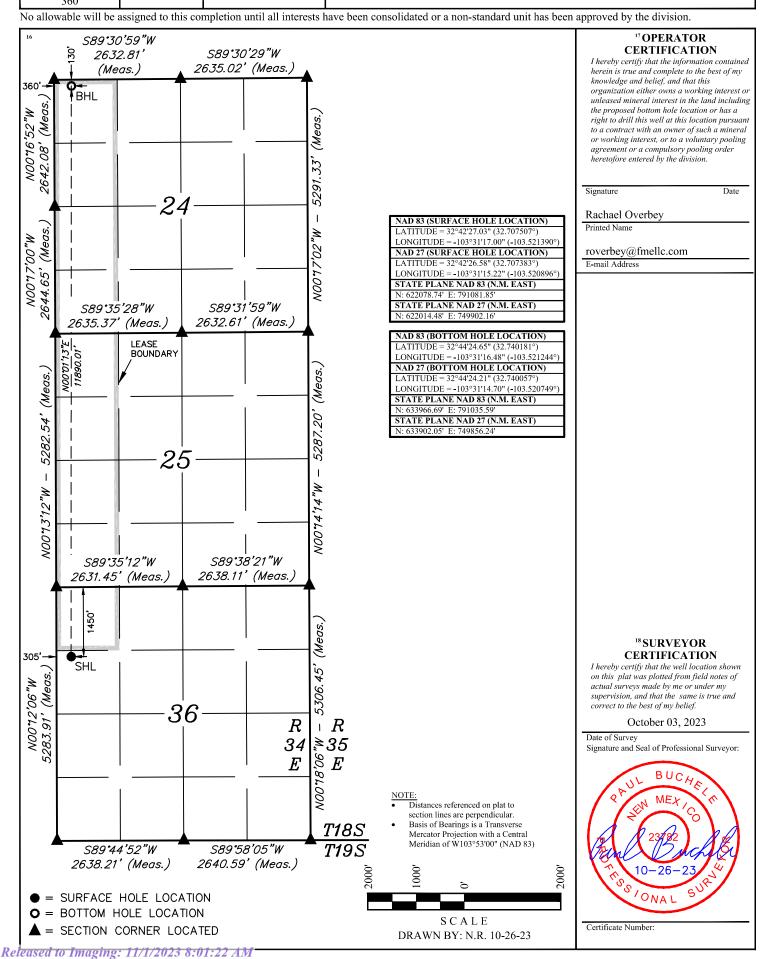

## WELL LOCATION AND ACREAGE DEDICATION PLAT

|          | <sup>1</sup> API Number | <sup>2</sup> Pool Code | <sup>3</sup> Pool Name               |                                  |  |  |  |
|----------|-------------------------|------------------------|--------------------------------------|----------------------------------|--|--|--|
| 4 Proper | rty Code                |                        | operty Name<br>ITE STATE COM         | <sup>6</sup> Well Number<br>301H |  |  |  |
| •        | RID No.<br>1595         |                        | perator Name<br>JNTAIN ENERGY 3, LLC | <sup>9</sup> Elevation<br>3970.5 |  |  |  |

#### <sup>10</sup> Surface Location

| ſ | UL or lot no.<br>E | Section<br>36 | Township<br>18S | Range<br>34E | Lot Idn | Feet from the<br>1450 | North/South line<br>NORTH | Feet from the 305 | East/West line<br>WEST | County<br>LEA |
|---|--------------------|---------------|-----------------|--------------|---------|-----------------------|---------------------------|-------------------|------------------------|---------------|
| L | -                  |               |                 |              |         | 2.00                  |                           |                   |                        | 22.1          |

#### "Bottom Hole Location If Different From Surface

| ١ | UL or lot no.<br>D | Section 24 | n                | Township<br>18S | Range<br>34E | Lot Idn       | F | eet from the<br>130 | North/South line<br>NORTH | Feet from the 360 | East/West line<br>WEST | County<br>LEA |
|---|--------------------|------------|------------------|-----------------|--------------|---------------|---|---------------------|---------------------------|-------------------|------------------------|---------------|
|   | 12 Dedicated Acro  | es         | <sup>13</sup> Jo | int or Infill   | 14 Conso     | lidation Code |   | 15 Order No.        |                           |                   |                        |               |