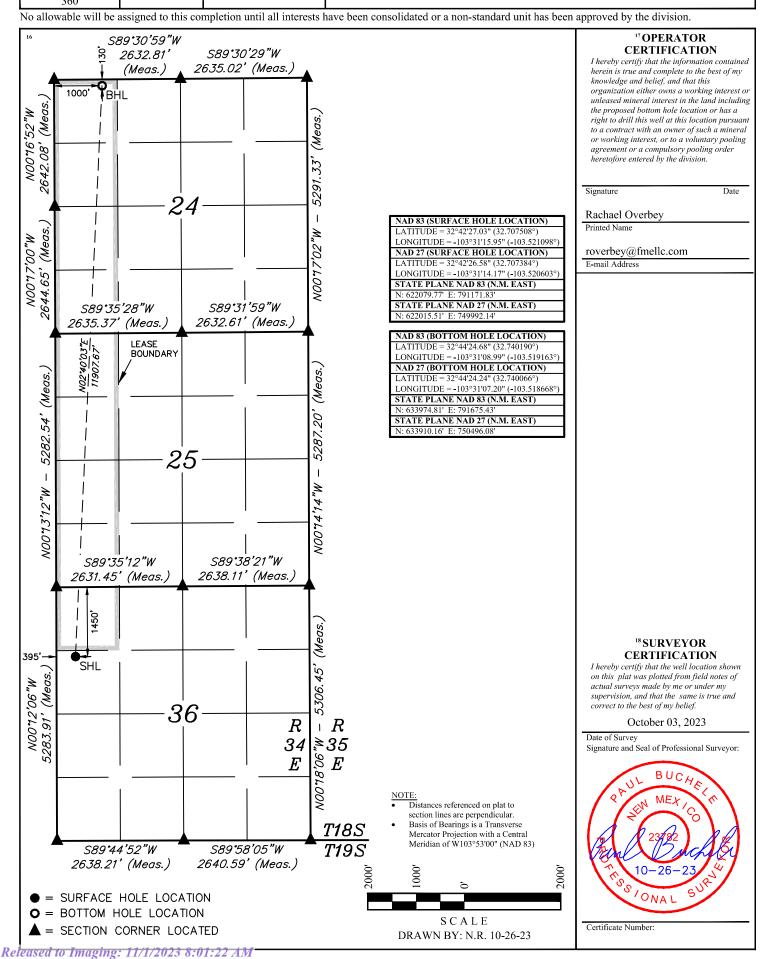

## WELL LOCATION AND ACREAGE DEDICATION PLAT

| _ |                                  |   | WEED BOOKING THE       | B TIGHTEL BEBIGITION TELL            |                                   |
|---|----------------------------------|---|------------------------|--------------------------------------|-----------------------------------|
| ſ | <sup>1</sup> API Number          | • | <sup>2</sup> Pool Code | <sup>3</sup> Pool Name               |                                   |
| Ì | <sup>4</sup> Property Code       |   |                        | operty Name<br>ITE STATE COM         | <sup>6</sup> Well Number<br>501H  |
| ſ | <sup>7</sup> OGRID No.<br>331595 |   |                        | perator Name<br>JNTAIN ENERGY 3, LLC | <sup>9</sup> Elevation<br>3970.3' |

#### <sup>10</sup> Surface Location

| UL or lot no. | Section | Township | Range | Lot Idn | Feet from the | North/South line | Feet from the | East/West line | County |
|---------------|---------|----------|-------|---------|---------------|------------------|---------------|----------------|--------|
| Е             | 36      | 18S      | 34E   |         | 1450          | NORTH            | 395           | WEST           | LEA    |

#### "Bottom Hole Location If Different From Surface

| UL or lot no.<br>D       | Section<br>24 | n                | Township<br>18S | Range<br>34E | Lot Idn       | F | eet from the<br>130 | North/South line<br>NORTH | Feet from the 1000 | East/West line<br>WEST | County<br>LEA |
|--------------------------|---------------|------------------|-----------------|--------------|---------------|---|---------------------|---------------------------|--------------------|------------------------|---------------|
| 12 Dedicated Acre<br>360 | es            | <sup>13</sup> Jo | int or Infill   | 14 Conso     | lidation Code |   | 15 Order No.        |                           |                    |                        |               |