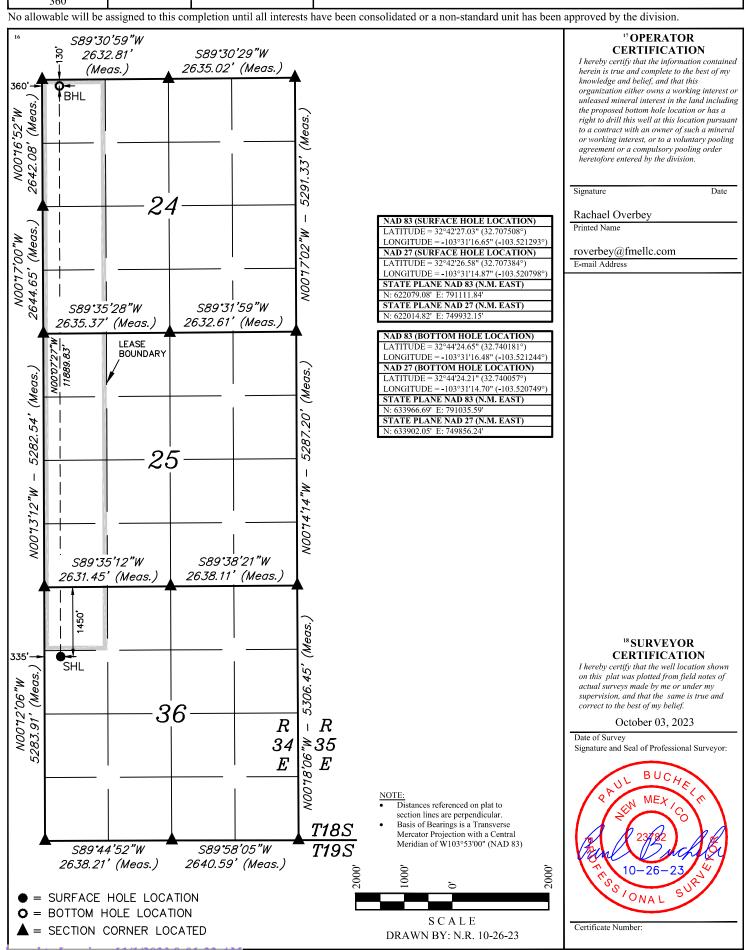

#### WELL LOCATION AND ACREAGE DEDICATION PLAT

| <sup>1</sup> API Numb            | er | <sup>2</sup> Pool Code | <sup>3</sup> Pool Name               |                                  |  |  |  |
|----------------------------------|----|------------------------|--------------------------------------|----------------------------------|--|--|--|
| <sup>4</sup> Property Code       |    |                        | operty Name<br>ITE STATE COM         | <sup>6</sup> Well Number<br>601H |  |  |  |
| <sup>7</sup> OGRID No.<br>331595 |    |                        | perator Name<br>JNTAIN ENERGY 3, LLC | <sup>9</sup> Elevation<br>3970.4 |  |  |  |

#### <sup>10</sup> Surface Location

| UL or lot no. | Section | Township | Range | Lot Idn | Feet from the | North/South line | Feet from the | East/West line | County |
|---------------|---------|----------|-------|---------|---------------|------------------|---------------|----------------|--------|
| Е             | 36      | 18S      | 34E   |         | 1450          | NORTH            | 335           | WEST           | LEA    |

#### "Bottom Hole Location If Different From Surface

| ١ | UL or lot no.<br>D | Section 24 | n                | Township<br>18S | Range<br>34E | Lot Idn       | F | eet from the<br>130 | North/South line<br>NORTH | Feet from the 360 | East/West line<br>WEST | County<br>LEA |
|---|--------------------|------------|------------------|-----------------|--------------|---------------|---|---------------------|---------------------------|-------------------|------------------------|---------------|
|   | 12 Dedicated Acro  | es         | <sup>13</sup> Jo | int or Infill   | 14 Conso     | lidation Code |   | 15 Order No.        |                           |                   |                        |               |