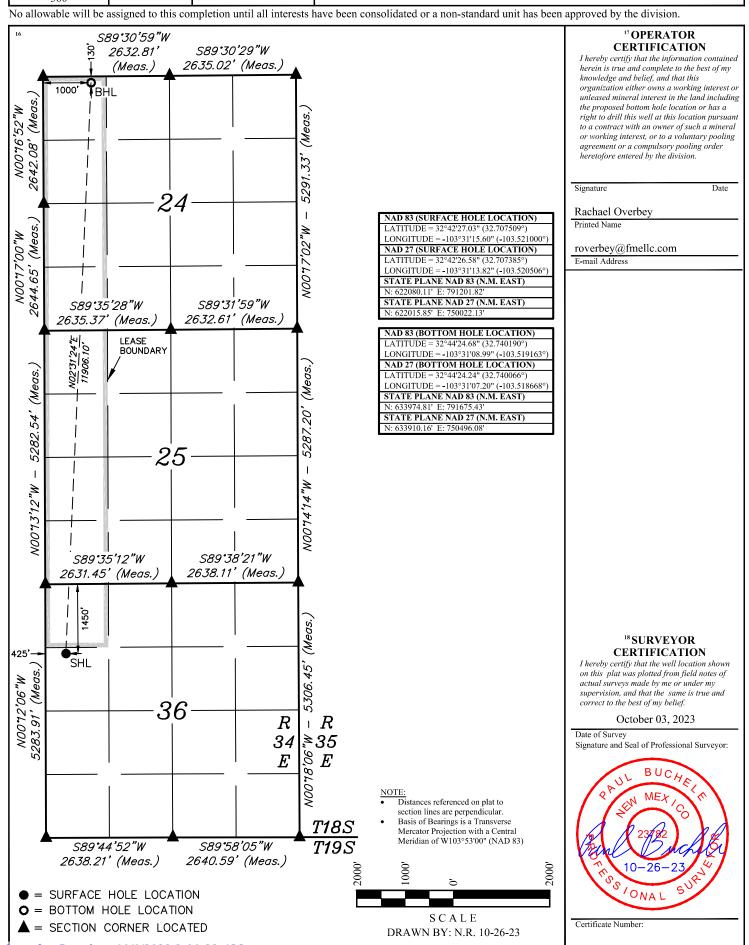

### WELL LOCATION AND ACREAGE DEDICATION PLAT

| <sup>1</sup> API Numbe           | r | <sup>2</sup> Pool Code | <sup>3</sup> Pool Name               |                                   |
|----------------------------------|---|------------------------|--------------------------------------|-----------------------------------|
| <sup>4</sup> Property Code       |   |                        | operty Name<br>ITE STATE COM         | <sup>6</sup> Well Number<br>701H  |
| <sup>7</sup> OGRID No.<br>331595 |   |                        | perator Name<br>JNTAIN ENERGY 3, LLC | <sup>9</sup> Elevation<br>3970.2' |

#### <sup>10</sup> Surface Location

| UL or lot no. | Section | Township | Range | Lot Idn | Feet from the | North/South line | Feet from the | East/West line | County |
|---------------|---------|----------|-------|---------|---------------|------------------|---------------|----------------|--------|
| Е             | 36      | 18S      | 34Ē   |         | 1450          | NORTH            | 425           | WEST           | LEA    |

#### "Bottom Hole Location If Different From Surface

| UL or lot no.<br>D        | Secti<br>24 | ion<br>4 | Township<br>18S | Range<br>34E | Lot Idn        | F | eet from the<br>130 | North/South line<br>NORTH | Feet from the<br>1000 | East/West line<br>WEST | County<br>LEA |   |
|---------------------------|-------------|----------|-----------------|--------------|----------------|---|---------------------|---------------------------|-----------------------|------------------------|---------------|---|
| 12 Dedicated Acres<br>360 |             | 13 Jo    | oint or Infill  | 14 Conso     | olidation Code |   | 15 Order No.        |                           |                       |                        |               | 1 |