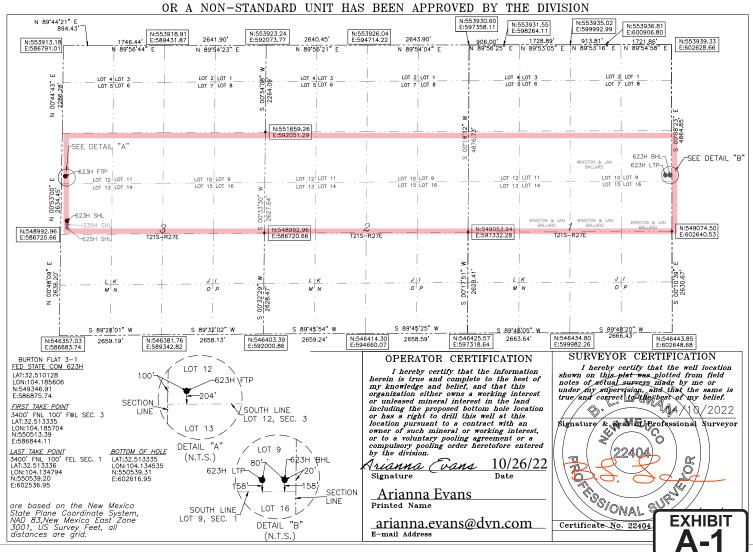

□ AMENDED REPORT

WELL LOCATION AND ACREAGE DEDICATION PLAT

|               | WEEL ECCHION IN D HONERED DEDICATION I BAIL |             |
|---------------|---------------------------------------------|-------------|
| API Number    | Pool Code Pool Name                         |             |
|               | 98315 WC BURTON FLAT UPPER WC               |             |
| Property Code | Property Name                               | Well Number |
|               | BURTON FLAT 3-1 FED STATE COM               | 623H        |
| OGRID No.     | Operator Name                               | Elevation   |
| 6137          | DEVON ENERGY PRODUCTION COMPANY, L.P.       | 3195.9'     |

#### Surface Location

| UL or lot No. | Section | Township | Range | Lot Idn | Feet from the | North/South line | Feet from the | East/West line | County |
|---------------|---------|----------|-------|---------|---------------|------------------|---------------|----------------|--------|
| LOT 13        | 3       | 21-S     | 27-Е  |         | 2988          | SOUTH            | 150           | WEST           | EDDY   |

#### Bottom Hole Location If Different From Surface

| UL or lot No.   | Section | Township   | Range        | Lot Idn | Feet from the | North/South line | Feet from the | East/West line | County |
|-----------------|---------|------------|--------------|---------|---------------|------------------|---------------|----------------|--------|
| LOT 9           | 1       | 21-S       | 27-E         |         | 3400          | NORTH            | 20            | EAST           | EDDY   |
| Dedicated Acres | Joint o | r Infill ( | onsolidation | Code Or | der No.       |                  |               |                |        |
| 960             |         |            |              |         |               |                  |               |                |        |

NO ALLOWABLE WILL BE ASSIGNED TO THIS COMPLETION UNTIL ALL INTERESTS HAVE BEEN CONSOLIDATED OR A NON-STANDARD UNIT HAS BEEN APPROVED BY THE DIVISION

| Inten              | t x                     | As Dril         | led         |         |                       |        |         |       |        |        |       |         |             |              |
|--------------------|-------------------------|-----------------|-------------|---------|-----------------------|--------|---------|-------|--------|--------|-------|---------|-------------|--------------|
| API#               | ł                       |                 |             |         |                       |        |         |       |        |        |       |         |             |              |
| Ope                | rator Nai               | me:             |             |         |                       | Pro    | oerty N | lame  | :      |        |       |         |             | Well Number  |
|                    |                         |                 |             |         |                       |        |         |       |        |        |       |         |             |              |
| Kick (             | Off Point               | (KOP)           |             |         |                       |        |         |       |        |        |       |         |             |              |
| UL                 | Section                 | Township<br>21S | Range       | Lot     | Feet                  |        | From N  |       | Feet   |        |       | n E/W   | County      |              |
| Latitu             | 3                       | 213             | 27E         | 13      | 3401<br>Longitu       | ıda    | NOF     | RTH   | 52     |        | WE    | ST      | EDDY<br>NAD |              |
|                    | 32.5132363              | 01              |             |         |                       |        |         |       |        |        |       |         |             |              |
|                    | 32.313230               | 21              |             |         | 104.1                 | 85946  | 76      |       |        |        |       |         | 83          |              |
| First <sup>-</sup> | Take Poir               | nt (FTP)        |             |         |                       |        |         |       |        |        |       |         |             |              |
| UL                 | Section                 | Township        | Range       | Lot     | Feet                  |        | From N  | N/S   | Feet   |        | Fron  | n E/W   | County      |              |
| Latitu             | ıde                     |                 |             |         | Longitu               | ıde    |         |       |        |        |       |         | NAD         |              |
| Latitt             | uue                     |                 |             |         | Longitt               | ue     |         |       |        |        |       |         | NAD         |              |
| Last 1             | Section                 | t (LTP)         | Range       | Lot     | Feet                  | Fro    | m N/S   | Feet  |        | From I | E/W   | Count   | y           |              |
| Latitu             | ude                     |                 |             |         | Longitu               | ıde    |         |       |        |        |       | NAD     |             |              |
|                    |                         |                 |             |         |                       |        |         |       |        |        |       |         |             |              |
| ls this            | s well the              | defining v      | vell for th | ne Hori | zontal S <sub>l</sub> | pacinį | g Unit? | ) [   | YES    | ]      |       |         |             |              |
| Is this            | s well an               | infill well?    |             | NO      |                       |        |         |       |        |        |       |         |             |              |
|                    | ll is yes p<br>ng Unit. | lease prov      | ide API if  | availal | ole, Ope              | rator  | Name    | and v | vell n | umber  | for I | Definir | ng well fo  | r Horizontal |
| API#               | ŧ                       |                 |             |         |                       |        |         |       |        |        |       |         |             |              |
| Ope                | rator Nai               | me:             |             |         |                       | Prop   | perty N | lame  | :      |        |       |         |             | Well Number  |
|                    |                         |                 |             |         |                       |        |         |       |        |        |       |         |             |              |

KZ 06/29/2018

Exhibit "A-2"

Lots 9-16 of Sections 1, 2, and 3 of T21S-R27E, Eddy County, New Mexico, Wolfcamp Formation

| L4     | L3  | L2  | L1  | L4     | L3  | L2  | L1  | L4     | L3  | L2  | L1       |
|--------|-----|-----|-----|--------|-----|-----|-----|--------|-----|-----|----------|
| L5     | L6  | L7  | L8  | L5     | L6  | L7  | L8  | L5     | L6  | L7  | L8       |
| L12    | L11 | L10 | L9  | L12    | L11 | L10 | L9  | L12    | L11 | L10 | L9       |
|        |     |     |     |        |     |     |     |        |     |     | <b>—</b> |
| L13    | L14 | L15 | L16 | L13    | L14 | L15 | L16 | L13    | L14 | L15 | L16      |
| Sec. 3 |     |     |     | Sec. 2 |     |     |     | Sec. 1 |     |     |          |
|        |     |     |     |        |     |     |     |        |     |     |          |

#### **Burton Flat 3-1 Fed State Com 623H**

SHL: Sec. 3-21S-27E; 2,988' FSL & 150' FWL BHL: Sec. 1-21S-27E; 3,400' FNL & 20' FEL