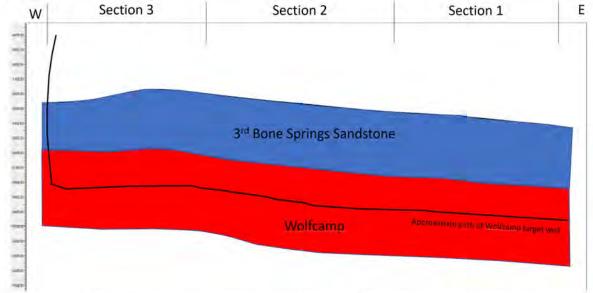

Exhibit B-1: Structure Map
Exhibit B-2: Gross Isochore
Exhibit B-3: Cross-Section
Exhibit B-4: Gun Barrel View

Exhibit B-5: Generalized Cross-Section

TAB 4 Exhibit C: Self-Affirmed Statement of Notice, Darin C. Savage

Exhibit A-3

Reastean material and Male 7:59:19 AM

| Cost Estimate for Production Facilities                   | Exhibit A-3                                       |
|-----------------------------------------------------------|---------------------------------------------------|
| Geology                                                   |                                                   |
| Summary (including special considerations)                | Exhibit B                                         |
| Spacing Unit Schematic                                    | Exhbits B-1, B-2                                  |
| Gunbarrel/Lateral Trajectory Schematic                    | Exhibit B-4                                       |
| Well Orientation (with rationale)                         | Exhibit B, B-1, B-2                               |
| Target Formation                                          | Exhibit B-3                                       |
| HSU Cross Section                                         | Exhibits B-3, B-5                                 |
| Depth Severance Discussion                                | N/A                                               |
| Forms, Figures and Tables                                 |                                                   |
| C-102                                                     | Exhibit A-1                                       |
| Tracts                                                    | Exhibit A-2                                       |
| Summary of Interests, Unit Recapitulation (Tracts)        | Exhibit A-2                                       |
| General Location Map (including basin)                    | Exhibit A-2                                       |
| Well Bore Location Map                                    | Exhibit A-1, B-1                                  |
| Structure Contour Map - Subsea Depth                      | Exhbiit B-1                                       |
| Cross Section Location Map (including wells)              | Exhibit B-3                                       |
| Cross Section (including Landing Zone)                    | Exhbits B-3, B-5                                  |
| Additional Information                                    |                                                   |
| Special Provisions/Stipulations                           |                                                   |
| CERTIFICATION: I hereby certify that the information prov | rided in this checklist is complete and accurate. |
| Printed Name (Attorney or Party Representative):          | Darin C. Savage                                   |
| Signed Name (Attorney or Party Representative):           | Darín C. Savage                                   |
| Date:                                                     | 10/31/23                                          |