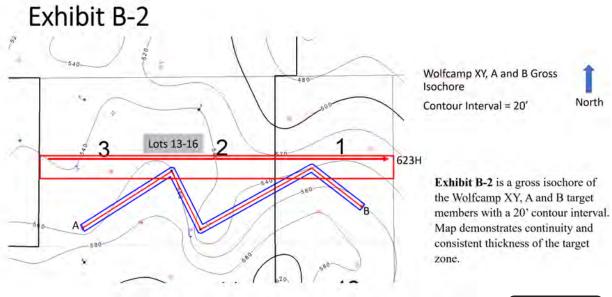

Exhibit B-1: Structure Map
Exhibit B-2: Gross Isochore
Exhibit B-3: Cross-Section
Exhibit B-4: Gun Barrel View

Exhibit B-5: Generalized Cross-Section

TAB 4 Exhibit C: Self-Affirmed Statement of Notice, Darin C. Savage