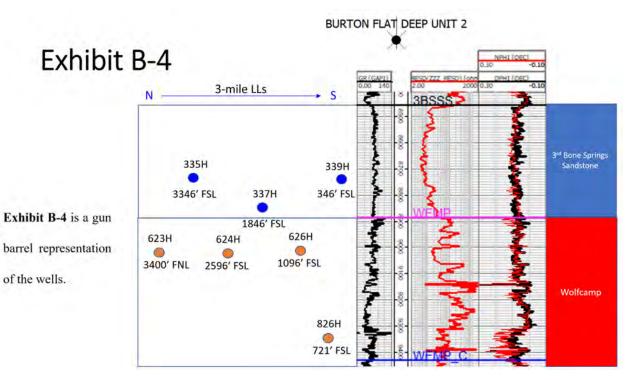

Exhibit B-1: Structure Map
Exhibit B-2: Gross Isochore
Exhibit B-3: Cross-Section
Exhibit B-4: Gun Barrel View

Exhibit B-5: Generalized Cross-Section

TAB 4 Exhibit C: Self-Affirmed Statement of Notice, Darin C. Savage

Exhibit A-3

Reastean material and Male 7:59:19 AM

| Cost Estimate for Production Facilities                   | Exhibit A-3                                       |
|-----------------------------------------------------------|---------------------------------------------------|
| Geology                                                   |                                                   |
| Summary (including special considerations)                | Exhibit B                                         |
| Spacing Unit Schematic                                    | Exhbits B-1, B-2                                  |
| Gunbarrel/Lateral Trajectory Schematic                    | Exhibit B-4                                       |
| Well Orientation (with rationale)                         | Exhibit B, B-1, B-2                               |
| Target Formation                                          | Exhibit B-3                                       |
| HSU Cross Section                                         | Exhibits B-3, B-5                                 |
| Depth Severance Discussion                                | N/A                                               |
| Forms, Figures and Tables                                 |                                                   |
| C-102                                                     | Exhibit A-1                                       |
| Tracts                                                    | Exhibit A-2                                       |
| Summary of Interests, Unit Recapitulation (Tracts)        | Exhibit A-2                                       |
| General Location Map (including basin)                    | Exhibit A-2                                       |
| Well Bore Location Map                                    | Exhibit A-1, B-1                                  |
| Structure Contour Map - Subsea Depth                      | Exhbiit B-1                                       |
| Cross Section Location Map (including wells)              | Exhibit B-3                                       |
| Cross Section (including Landing Zone)                    | Exhbits B-3, B-5                                  |
| Additional Information                                    |                                                   |
| Special Provisions/Stipulations                           |                                                   |
| CERTIFICATION: I hereby certify that the information prov | rided in this checklist is complete and accurate. |
| Printed Name (Attorney or Party Representative):          | Darin C. Savage                                   |
| Signed Name (Attorney or Party Representative):           | Darín C. Savage                                   |
| Date:                                                     | 10/31/23                                          |