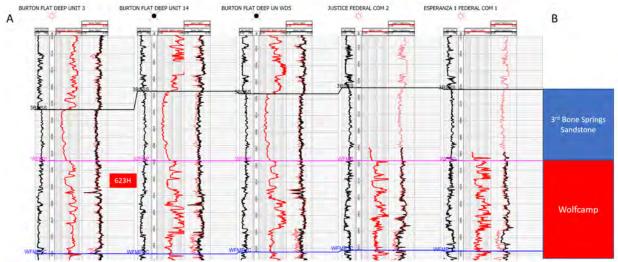

Exhibit B-1: Structure Map
Exhibit B-2: Gross Isochore
Exhibit B-3: Cross-Section
Exhibit B-4: Gun Barrel View

Exhibit B-5: Generalized Cross-Section

TAB 4 Exhibit C: Self-Affirmed Statement of Notice, Darin C. Savage