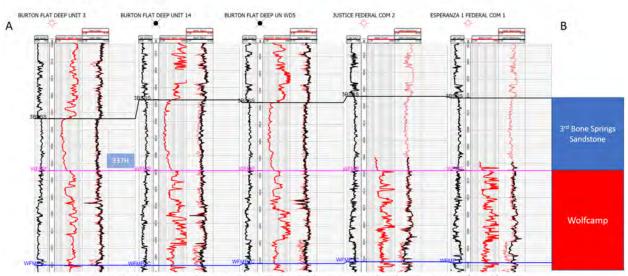

Exhibit B-1: Structure Map
Exhibit B-2: Gross Isochore
Exhibit B-3: Cross-Section
Exhibit B-4: Gun Barrel View

Exhibit B-5: Generalized Cross-Section

TAB 4 Exhibit C: Self-Affirmed Statement of Notice, Darin C. Savage