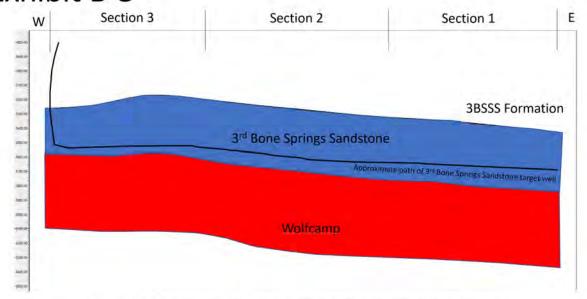

Exhibit B-1: Structure Map
Exhibit B-2: Gross Isochore
Exhibit B-3: Cross-Section
Exhibit B-4: Gun Barrel View

Exhibit B-5: Generalized Cross-Section

TAB 4 Exhibit C: Self-Affirmed Statement of Notice, Darin C. Savage

| Received by OCD. 10/31/2023 0.11.43 FM                   | ruge 11 of                                         |
|----------------------------------------------------------|----------------------------------------------------|
| Summary (including special considerations)               | Exhibit B                                          |
| Spacing Unit Schematic                                   | Exhbits B-1, B-2                                   |
| Gunbarrel/Lateral Trajectory Schematic                   | Exhibit B-4                                        |
| Well Orientation (with rationale)                        | Exhibit B, B-1                                     |
| Target Formation                                         | Exhibit B-3                                        |
| HSU Cross Section                                        | Exhibits B-3, B-5                                  |
| Depth Severance Discussion                               | N/A                                                |
| Forms, Figures and Tables                                |                                                    |
| C-102                                                    | Exhibit A-1                                        |
| Tracts                                                   | Exhibit A-2                                        |
| Summary of Interests, Unit Recapitulation (Tracts)       | Exhibit A-2                                        |
| General Location Map (including basin)                   | Exhibit A-2                                        |
| Well Bore Location Map                                   | Exhibit A-1, B-1                                   |
| Structure Contour Map - Subsea Depth                     | Exhbiit B-1                                        |
| Cross Section Location Map (including wells)             | Exhibit B-3                                        |
| Cross Section (including Landing Zone)                   | Exhbits B-3, B-5                                   |
| Additional Information                                   |                                                    |
| Special Provisions/Stipulations                          |                                                    |
| CERTIFICATION: I hereby certify that the information pro | ovided in this checklist is complete and accurate. |
| Printed Name (Attorney or Party Representative):         | Darin C. Savage                                    |
| Signed Name (Attorney or Party Representative):          | Darín C. Savage                                    |
| Date:                                                    | 10/31/23                                           |