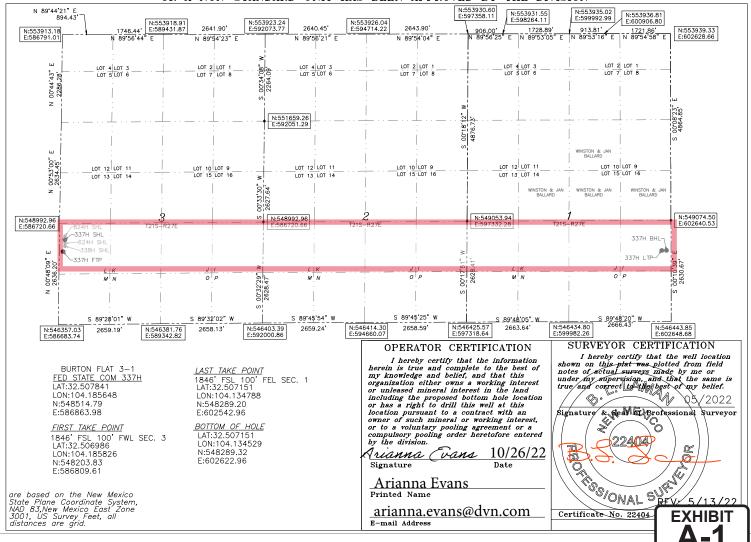

|               | WELL LOCATION AND                       | ACREAGE DEDICATION PLAT |             |
|---------------|-----------------------------------------|-------------------------|-------------|
| API Number    | Pool Code                               | Pool Name               |             |
|               | 3713                                    | AVALON BONESPRING, EAST |             |
| Property Code | Prop                                    | erty Name               | Well Number |
|               | BURTON FLAT 3:                          | -1 FED STATE COM        | 337H        |
| OGRID No.     | • · · · · · · · · · · · · · · · · · · · | ator Name               | Elevation   |
| 6137          | DEVON ENERGY PRO                        | DUCTION COMPANY, L.P.   | 3195.7'     |

#### Surface Location

| UL or lot No. | Section | Township | Range | Lot Idn | Feet from the | North/South line | Feet from the | East/West line | County |
|---------------|---------|----------|-------|---------|---------------|------------------|---------------|----------------|--------|
| L             | 3       | 21-S     | 27-E  |         | 2156          | SOUTH            | 150           | WEST           | EDDY   |

#### Bottom Hole Location If Different From Surface

| UL or lot No.  | Section   | Township    | Range         | Lot Idn | Feet from the | North/South line | Feet from the | East/West line | County |
|----------------|-----------|-------------|---------------|---------|---------------|------------------|---------------|----------------|--------|
|                | 1         | 21-S        | 27-E          |         | 1846          | SOUTH            | 20            | EAST           | EDDY   |
| Dedicated Acre | s Joint o | r Infill Co | nsolidation ( | Code Or | der No.       |                  |               |                |        |

NO ALLOWABLE WILL BE ASSIGNED TO THIS COMPLETION UNTIL ALL INTERESTS HAVE BEEN CONSOLIDATED OR A NON-STANDARD UNIT HAS BEEN APPROVED BY THE DIVISION

| Inten   | t X                     | As Dril         | led          |         |              |      |                |          |            |          |       |             |            |              |
|---------|-------------------------|-----------------|--------------|---------|--------------|------|----------------|----------|------------|----------|-------|-------------|------------|--------------|
| API#    | :                       |                 |              |         |              |      |                |          |            |          |       |             |            |              |
| Ope     | rator Nai               | me:             |              |         |              | Pro  | perty N        | lame     | :          |          |       |             |            | Well Number  |
|         |                         |                 |              |         |              |      |                |          |            |          |       |             |            |              |
| Kick C  | Off Point               | (KOP)           |              |         |              |      |                |          |            |          |       |             |            |              |
| UL      | Section 3               | Township<br>21S | Range<br>27E | Lot     | Feet<br>1846 |      | From N<br>SOUT |          | Feet<br>41 |          | Fron  | n E/W<br>ST | County     |              |
| Latitu  | 1                       |                 |              |         | Longitu      |      |                |          |            | <u> </u> |       |             | NAD<br>83  |              |
|         |                         |                 |              |         |              |      |                |          |            |          |       |             |            |              |
|         | Take Poir               |                 | Г_           | T       | <u> </u>     |      | Ι              |          | I          |          |       |             | <u> </u>   |              |
| UL      | Section                 | Township        | Range        | Lot     | Feet         |      | From N         | 1/5      | Feet       |          | Fron  | n E/W       | County     |              |
| Latitu  | ude                     |                 |              |         | Longitu      | de   |                |          |            |          |       |             | NAD        |              |
| Last T  | āke Poin                | t (LTP)         |              |         |              |      |                |          |            |          |       |             |            |              |
| UL      | Section                 | Township        | Range        | Lot     | Feet         | Fro  | m N/S          | Feet     |            | From E   | /W    | Count       | :у         |              |
| Latitu  | ude                     |                 |              |         | Longitu      | de   |                | <u> </u> |            |          |       | NAD         |            |              |
|         |                         |                 |              |         |              |      |                |          |            |          |       |             |            |              |
| Is this | s well the              | defining v      | vell for th  | e Horiz | zontal Sp    | acin | g Unit?        | _        | YES        |          |       |             |            |              |
| ls this | s well an               | infill well?    |              | NO      |              |      |                |          |            |          |       |             |            |              |
|         | ll is yes p<br>ng Unit. | lease provi     | ide API if   | availab | ole, Oper    | ator | Name           | and v    | vell n     | umber    | for I | Definir     | ng well fo | r Horizontal |
| API#    | :                       |                 | ]            |         |              |      |                |          |            |          |       |             |            |              |
| Ope     | rator Nai               | me:             | 1            |         |              | Pro  | perty N        | lame     | :          |          |       |             |            | Well Number  |
|         |                         |                 |              |         |              |      |                |          |            |          |       |             |            |              |

(160 acres)

**Burton Flat 3-1 Fed State Com 337H** 

SHL: Sec. 3-21S-27E; 2,156' FSL & 150' FWL BHL: Sec. 1-21S-27E; 1,846' FSL & 20' FEL