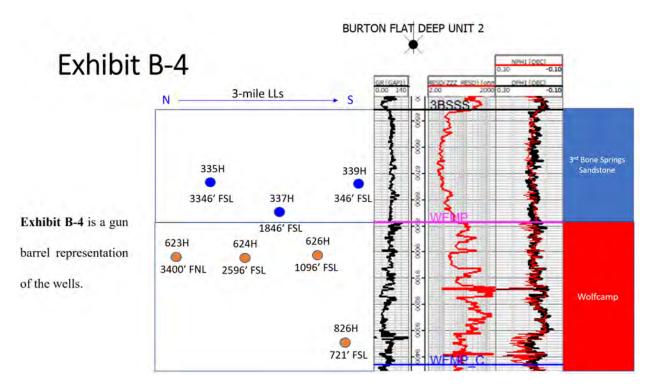

Exhibit B-1: Structure Map
Exhibit B-2: Gross Isochore
Exhibit B-3: Cross-Section
Exhibit B-4: Gun Barrel View

Exhibit B-5: Generalized Cross-Section

TAB 4 Exhibit C: Self-Affirmed Statement of Notice, Darin C. Savage

| Received by OCD. 10/31/2023 0.11.43 FM                   | ruge 11 of                                         |
|----------------------------------------------------------|----------------------------------------------------|
| Summary (including special considerations)               | Exhibit B                                          |
| Spacing Unit Schematic                                   | Exhbits B-1, B-2                                   |
| Gunbarrel/Lateral Trajectory Schematic                   | Exhibit B-4                                        |
| Well Orientation (with rationale)                        | Exhibit B, B-1                                     |
| Target Formation                                         | Exhibit B-3                                        |
| HSU Cross Section                                        | Exhibits B-3, B-5                                  |
| Depth Severance Discussion                               | N/A                                                |
| Forms, Figures and Tables                                |                                                    |
| C-102                                                    | Exhibit A-1                                        |
| Tracts                                                   | Exhibit A-2                                        |
| Summary of Interests, Unit Recapitulation (Tracts)       | Exhibit A-2                                        |
| General Location Map (including basin)                   | Exhibit A-2                                        |
| Well Bore Location Map                                   | Exhibit A-1, B-1                                   |
| Structure Contour Map - Subsea Depth                     | Exhbiit B-1                                        |
| Cross Section Location Map (including wells)             | Exhibit B-3                                        |
| Cross Section (including Landing Zone)                   | Exhbits B-3, B-5                                   |
| Additional Information                                   |                                                    |
| Special Provisions/Stipulations                          |                                                    |
| CERTIFICATION: I hereby certify that the information pro | ovided in this checklist is complete and accurate. |
| Printed Name (Attorney or Party Representative):         | Darin C. Savage                                    |
| Signed Name (Attorney or Party Representative):          | Darín C. Savage                                    |
| Date:                                                    | 10/31/23                                           |