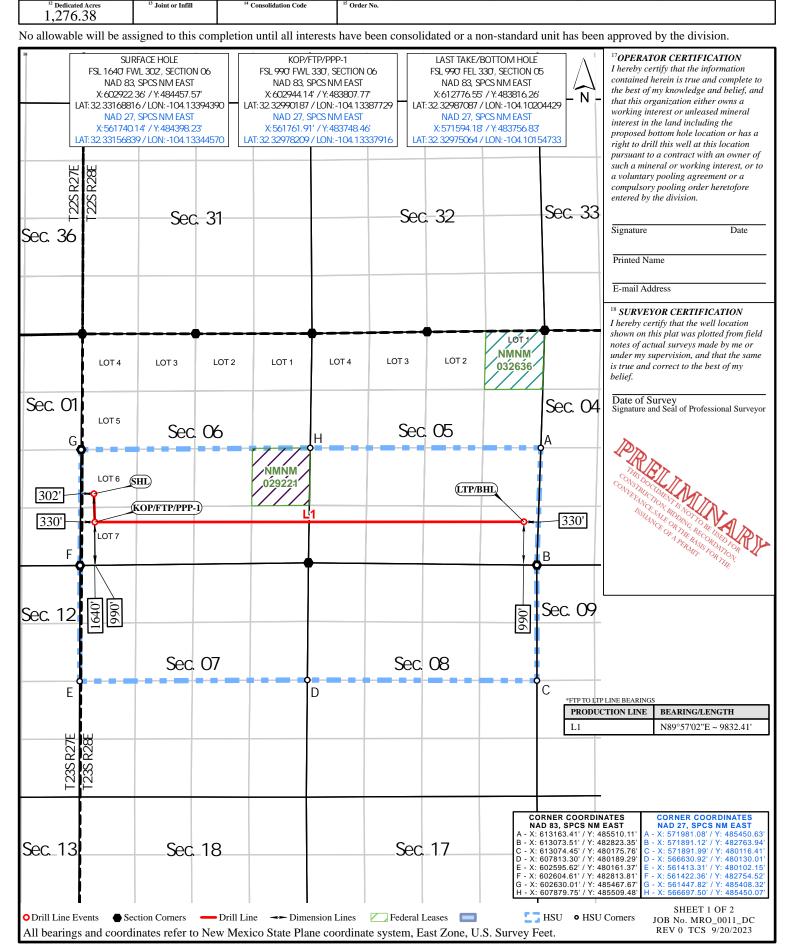

### WELL LOCATION AND ACREAGE DEDICATION PLAT

| 1 A1                          | PI Number                                                    |                                                          |              | <sup>2</sup> Pool Code<br>9822( |                         | PURPLE SAGE; WOLFCAMP (GAS) |                    |                        |                                  |  |  |
|-------------------------------|--------------------------------------------------------------|----------------------------------------------------------|--------------|---------------------------------|-------------------------|-----------------------------|--------------------|------------------------|----------------------------------|--|--|
| <sup>4</sup> Property Coo     | le                                                           | DECIMUS FED COM                                          |              |                                 |                         |                             |                    |                        | <sup>6</sup> Well Number<br>701H |  |  |
| <sup>7</sup> OGRID No. 372098 |                                                              | *Operator Name *Elevation MARATHON OIL PERMIAN LLC 3044' |              |                                 |                         |                             |                    |                        |                                  |  |  |
|                               | <sup>10</sup> Surface Location                               |                                                          |              |                                 |                         |                             |                    |                        |                                  |  |  |
| UL or lot no.<br>L 6          | Section<br>6                                                 | Township<br>23S                                          | Range<br>28E | Lot Idn                         | Feet from the $1670'$   | North/South line<br>SOUTH   | Feet from the 302' | East/West line WEST    | County<br>EDDY                   |  |  |
|                               | <sup>11</sup> Bottom Hole Location If Different From Surface |                                                          |              |                                 |                         |                             |                    |                        |                                  |  |  |
| UL or lot no.<br>I            | Section<br>5                                                 | Township 23S                                             | Range<br>28E | Lot Idn                         | Feet from the 1650'     | North/South line SOUTH      | Feet from the 330' | East/West line<br>EAST | EDDY                             |  |  |
| 1,276.38                      | <sup>13</sup> Jo                                             | oint or Infill 14 Consolidation Code                     |              |                                 | <sup>15</sup> Order No. |                             |                    |                        |                                  |  |  |

Surface Location

| UL or lot no. | Section<br>12                                                | Township 23S | Range<br>27E | Lot Idn | Feet from the 635' | North/South line NORTH | Feet from the 272' | East/West line<br>EAST | County<br>EDDY |  |
|---------------|--------------------------------------------------------------|--------------|--------------|---------|--------------------|------------------------|--------------------|------------------------|----------------|--|
|               | <sup>11</sup> Bottom Hole Location If Different From Surface |              |              |         |                    |                        |                    |                        |                |  |
| UL or lot no. | Section                                                      | Township     | Range        | Lot Idn | Feet from the      | North/South line       | Feet from the      | East/West line         | County         |  |
| Н             | 8                                                            | 23S          | 28E          |         | 2310'              | NORTH                  | 330'               | EAST                   | EDDY           |  |

### WELL LOCATION AND ACREAGE DEDICATION PLAT

| WEEL ENGINEERING PERIOD |                                |                                          |  |                                 |           |       |           |                                  |      |  |  |
|--------------------------------------------------------------------------------------------------------------------------------------------------------------------------------------------------------------------------------------------------------------------------------------------------------------------------------------------------------------------------------------------------------------------------------------------------------------------------------------------------------------------------------------------------------------------------------------------------------------------------------------------------------------------------------------------------------------------------------------------------------------------------------------------------------------------------------------------------------------------------------------------------------------------------------------------------------------------------------------------------------------------------------------------------------------------------------------------------------------------------------------------------------------------------------------------------------------------------------------------------------------------------------------------------------------------------------------------------------------------------------------------------------------------------------------------------------------------------------------------------------------------------------------------------------------------------------------------------------------------------------------------------------------------------------------------------------------------------------------------------------------------------------------------------------------------------------------------------------------------------------------------------------------------------------------------------------------------------------------------------------------------------------------------------------------------------------------------------------------------------------|--------------------------------|------------------------------------------|--|---------------------------------|-----------|-------|-----------|----------------------------------|------|--|--|
| <sup>1</sup> A                                                                                                                                                                                                                                                                                                                                                                                                                                                                                                                                                                                                                                                                                                                                                                                                                                                                                                                                                                                                                                                                                                                                                                                                                                                                                                                                                                                                                                                                                                                                                                                                                                                                                                                                                                                                                                                                                                                                                                                                                                                                                                                 | PI Number                      |                                          |  | <sup>2</sup> Pool Code<br>98220 |           | PURPL | LFCAMP (G | MP (GAS)                         |      |  |  |
| <sup>4</sup> Property Co                                                                                                                                                                                                                                                                                                                                                                                                                                                                                                                                                                                                                                                                                                                                                                                                                                                                                                                                                                                                                                                                                                                                                                                                                                                                                                                                                                                                                                                                                                                                                                                                                                                                                                                                                                                                                                                                                                                                                                                                                                                                                                       | de                             |                                          |  |                                 | DECIMUS F |       |           | <sup>6</sup> Well Number<br>801H |      |  |  |
| 372098                                                                                                                                                                                                                                                                                                                                                                                                                                                                                                                                                                                                                                                                                                                                                                                                                                                                                                                                                                                                                                                                                                                                                                                                                                                                                                                                                                                                                                                                                                                                                                                                                                                                                                                                                                                                                                                                                                                                                                                                                                                                                                                         |                                | * Operator Name MARATHON OIL PERMIAN LLC |  |                                 |           |       |           | <sup>9</sup> Elevation<br>3044'  |      |  |  |
|                                                                                                                                                                                                                                                                                                                                                                                                                                                                                                                                                                                                                                                                                                                                                                                                                                                                                                                                                                                                                                                                                                                                                                                                                                                                                                                                                                                                                                                                                                                                                                                                                                                                                                                                                                                                                                                                                                                                                                                                                                                                                                                                | <sup>10</sup> Surface Location |                                          |  |                                 |           |       |           |                                  |      |  |  |
| UL or lot no. L6                                                                                                                                                                                                                                                                                                                                                                                                                                                                                                                                                                                                                                                                                                                                                                                                                                                                                                                                                                                                                                                                                                                                                                                                                                                                                                                                                                                                                                                                                                                                                                                                                                                                                                                                                                                                                                                                                                                                                                                                                                                                                                               | Section<br>6                   | Township<br>23S                          |  |                                 |           |       |           | East/West line<br>WEST           | EDDY |  |  |

11 Bottom Hole Location If Different From Surface 23S 2310' **SOUTH** 330' **EAST EDDY** 28E 1.276.38

23S

28Ē

☐ AMENDED REPORT

EDDY

OCD Examiner Hearing 11-2-23

No. 23755

Form C-102 Registed August 1, 2011

### WELL LOCATION AND ACREAGE DEDICATION PLAT

| <sup>1</sup> API Number <sup>2</sup> Pool Code 98220 PURPLE SAGE; WOLFCA |                                                              |              |                                                                                        |         |                     |                           | AMP (G             | AS)     |  |                                 |  |  |
|--------------------------------------------------------------------------|--------------------------------------------------------------|--------------|----------------------------------------------------------------------------------------|---------|---------------------|---------------------------|--------------------|---------|--|---------------------------------|--|--|
| <sup>4</sup> Property Coo                                                | de                                                           |              | DECIMUS FED COM                                                                        |         |                     |                           |                    |         |  | 6 Well Number<br>802H           |  |  |
| <sup>7</sup> OGRID No<br>372098                                          |                                                              |              | * Operator Name MARATHON OIL PERMIAN LLC                                               |         |                     |                           |                    |         |  | <sup>9</sup> Elevation<br>3044' |  |  |
|                                                                          | <sup>10</sup> Surface Location                               |              |                                                                                        |         |                     |                           |                    |         |  |                                 |  |  |
| UL or lot no.<br>L6                                                      | Section<br>6                                                 | Township 23S | 28E                                                                                    | Lot Idn | Feet from the 1640' | North/South line<br>SOUTH | Feet from the 302' |         |  |                                 |  |  |
|                                                                          | <sup>11</sup> Bottom Hole Location If Different From Surface |              |                                                                                        |         |                     |                           |                    |         |  |                                 |  |  |
| III or let no                                                            | Section                                                      | Township     | nchin Danga Lat Idn Foot from the North/South line Foot from the Foot/West line County |         |                     |                           |                    | Country |  |                                 |  |  |

#### WELL LOCATION AND ACREAGE DEDICATION PLAT

|                                                   | - I Trumber      |                                     |                                          | 98220        | )                                | PURPLE SAGE; WOLFCAMP (GAS) |               |                |                      |  |  |
|---------------------------------------------------|------------------|-------------------------------------|------------------------------------------|--------------|----------------------------------|-----------------------------|---------------|----------------|----------------------|--|--|
| <sup>4</sup> Property Coo                         | le               |                                     |                                          |              | <sup>6</sup> Well Number<br>803H |                             |               |                |                      |  |  |
| <sup>7</sup> ogrid №<br>372098                    |                  |                                     | s Operator Name MARATHON OIL PERMIAN LLC |              |                                  |                             |               |                | ° Elevation<br>3044' |  |  |
| <sup>10</sup> Surface Location                    |                  |                                     |                                          |              |                                  |                             |               |                |                      |  |  |
| UL or lot no.                                     | Section          | Township                            | Range                                    | Lot Idn      | Feet from the                    | North/South line            | Feet from the | East/West line | County               |  |  |
| A                                                 | 12               | 23S                                 | 27E                                      |              | 505'                             | NORTH                       | 271'          | EAST           | EDDY                 |  |  |
| 11 Bottom Hole Location If Different From Surface |                  |                                     |                                          |              |                                  |                             |               |                |                      |  |  |
| UL or lot no.                                     | Section          | Township                            | Range                                    | Lot Idn      | Feet from the                    | North/South line            | Feet from the | East/West line | County               |  |  |
| A                                                 | 8                | 23S                                 | 28E                                      |              | 300'                             | NORTH                       | 330'          | EAST           | EDDY                 |  |  |
| 1.276.38                                          | <sup>13</sup> Jo | int or Infill 14 Consolidation Code |                                          | 15 Order No. |                                  |                             |               |                |                      |  |  |

### WELL LOCATION AND ACREAGE DEDICATION PLAT

|                                 |                                                              |          |       | 98220   | )                               | PURPLE SAGE; WOLFCAMP (GAS) |               |                |                                  |  |  |
|---------------------------------|--------------------------------------------------------------|----------|-------|---------|---------------------------------|-----------------------------|---------------|----------------|----------------------------------|--|--|
| <sup>4</sup> Property Cod       | de                                                           |          |       |         | DECIMUS I                       |                             |               |                | <sup>6</sup> Well Number<br>804H |  |  |
| <sup>7</sup> OGRID No<br>372098 |                                                              |          |       |         | <sup>9</sup> Elevation<br>3044' |                             |               |                |                                  |  |  |
|                                 | <sup>10</sup> Surface Location                               |          |       |         |                                 |                             |               |                |                                  |  |  |
| UL or lot no.                   | Section                                                      | Township | Range | Lot Idn | Feet from the                   | North/South line            | Feet from the | East/West line | County                           |  |  |
| A                               | 12                                                           | 23S      | 27E   |         | 605'                            | NORTH                       | 272'          | EAST           | EDDY                             |  |  |
|                                 | <sup>11</sup> Bottom Hole Location If Different From Surface |          |       |         |                                 |                             |               |                |                                  |  |  |
| UL or lot no.                   | Section                                                      | Township | Range | Lot Idn | Feet from the                   | North/South line            | Feet from the | East/West line | County                           |  |  |
| H                               | 8                                                            | 23S      | 28E   |         | 1650'                           | NORTH                       | 330'          | EAST           | EDDY                             |  |  |