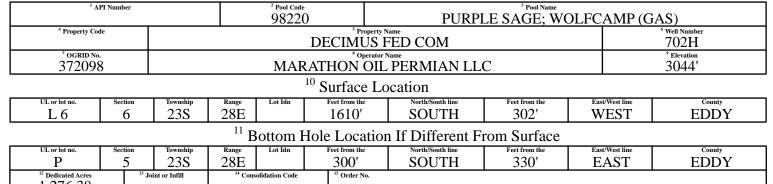

### WELL LOCATION AND ACREAGE DEDICATION PLAT

| WEEL ENGINEERING PERIOD |                                |                                          |  |                                 |           |       |           |                                  |      |  |  |
|--------------------------------------------------------------------------------------------------------------------------------------------------------------------------------------------------------------------------------------------------------------------------------------------------------------------------------------------------------------------------------------------------------------------------------------------------------------------------------------------------------------------------------------------------------------------------------------------------------------------------------------------------------------------------------------------------------------------------------------------------------------------------------------------------------------------------------------------------------------------------------------------------------------------------------------------------------------------------------------------------------------------------------------------------------------------------------------------------------------------------------------------------------------------------------------------------------------------------------------------------------------------------------------------------------------------------------------------------------------------------------------------------------------------------------------------------------------------------------------------------------------------------------------------------------------------------------------------------------------------------------------------------------------------------------------------------------------------------------------------------------------------------------------------------------------------------------------------------------------------------------------------------------------------------------------------------------------------------------------------------------------------------------------------------------------------------------------------------------------------------------|--------------------------------|------------------------------------------|--|---------------------------------|-----------|-------|-----------|----------------------------------|------|--|--|
| <sup>1</sup> A                                                                                                                                                                                                                                                                                                                                                                                                                                                                                                                                                                                                                                                                                                                                                                                                                                                                                                                                                                                                                                                                                                                                                                                                                                                                                                                                                                                                                                                                                                                                                                                                                                                                                                                                                                                                                                                                                                                                                                                                                                                                                                                 | PI Number                      |                                          |  | <sup>2</sup> Pool Code<br>98220 |           | PURPL | LFCAMP (G | MP (GAS)                         |      |  |  |
| <sup>4</sup> Property Co                                                                                                                                                                                                                                                                                                                                                                                                                                                                                                                                                                                                                                                                                                                                                                                                                                                                                                                                                                                                                                                                                                                                                                                                                                                                                                                                                                                                                                                                                                                                                                                                                                                                                                                                                                                                                                                                                                                                                                                                                                                                                                       | de                             |                                          |  |                                 | DECIMUS F |       |           | <sup>6</sup> Well Number<br>801H |      |  |  |
| 372098                                                                                                                                                                                                                                                                                                                                                                                                                                                                                                                                                                                                                                                                                                                                                                                                                                                                                                                                                                                                                                                                                                                                                                                                                                                                                                                                                                                                                                                                                                                                                                                                                                                                                                                                                                                                                                                                                                                                                                                                                                                                                                                         |                                | * Operator Name MARATHON OIL PERMIAN LLC |  |                                 |           |       |           | <sup>9</sup> Elevation<br>3044'  |      |  |  |
|                                                                                                                                                                                                                                                                                                                                                                                                                                                                                                                                                                                                                                                                                                                                                                                                                                                                                                                                                                                                                                                                                                                                                                                                                                                                                                                                                                                                                                                                                                                                                                                                                                                                                                                                                                                                                                                                                                                                                                                                                                                                                                                                | <sup>10</sup> Surface Location |                                          |  |                                 |           |       |           |                                  |      |  |  |
| UL or lot no. L6                                                                                                                                                                                                                                                                                                                                                                                                                                                                                                                                                                                                                                                                                                                                                                                                                                                                                                                                                                                                                                                                                                                                                                                                                                                                                                                                                                                                                                                                                                                                                                                                                                                                                                                                                                                                                                                                                                                                                                                                                                                                                                               | Section<br>6                   | Township<br>23S                          |  |                                 |           |       |           | East/West line<br>WEST           | EDDY |  |  |

21

Decimus Fed Com 801H, 701H, 802H, 702H, 803H, 703H, 804H, and 704H S/2 of Section 5 & 6, and N/2 of Section 7 & 8 T23S-R28E: 1,276.60 acres

Tr. 8 (Except Tr. 10) Tr. 4 Tr. 1 Tr. 2 Tr. 3 Tr. 10 (1.01 ac. in E2SW) NESW Lot 6 NESW NWSW NWSE NESE 40.00 39.06 40.00 40.00 40.00 40.00 40.00 Section Tr. 6 Tr. 7 Lot 7 SESW SESE swsw SESW SWSE SESE 40.00 40.00 40.00 39.08 40.00 40.00 40.00 40.00 Tr.3(a) Tr. 11 Tr. 14 r. 16 r. 15 NFNW NWNF NENE NWNW NWNF NENE Lot 1 39.11 40.00 40.00 40.00 40.00 Tr. 17 SENW SWNE SENE Lot 2 SENW SWNE SENE SWNW 40.00 40.00 40.00 40.00 40.00 40.00 40.00

- Tract 1: Fee (80.00 acres)Tract 2: Fee (80.00 acres)
  - Tract 2: Fee (80.00 acres)
- Tract 3: Fee (160.00 acres)
- Tract 4: Federal (40.00 acres)
- Tract 5: Fee (80.00 acres)
- Tract 6: Fee (10.00 acres)
   Tract 7: Fee (30.00 acres)
- Tract 8: Fee (142.4825 acres)
- Tract 9: Fee (14.6475 acres)

- Tract 10: Fee (1.01 acres)
- Tract 11: Fee (135.10 acres)
- Tract 12: Fee (15.48 acres)
- Tract 13: Fee (7.88 acres)
- Tract 14: Fee (160.00 acres)
- Tract 15: Fee (80.00 acres)
- Tract 16: Fee (120.00 acres)
- Tract 17: Fee (120.00 acres)