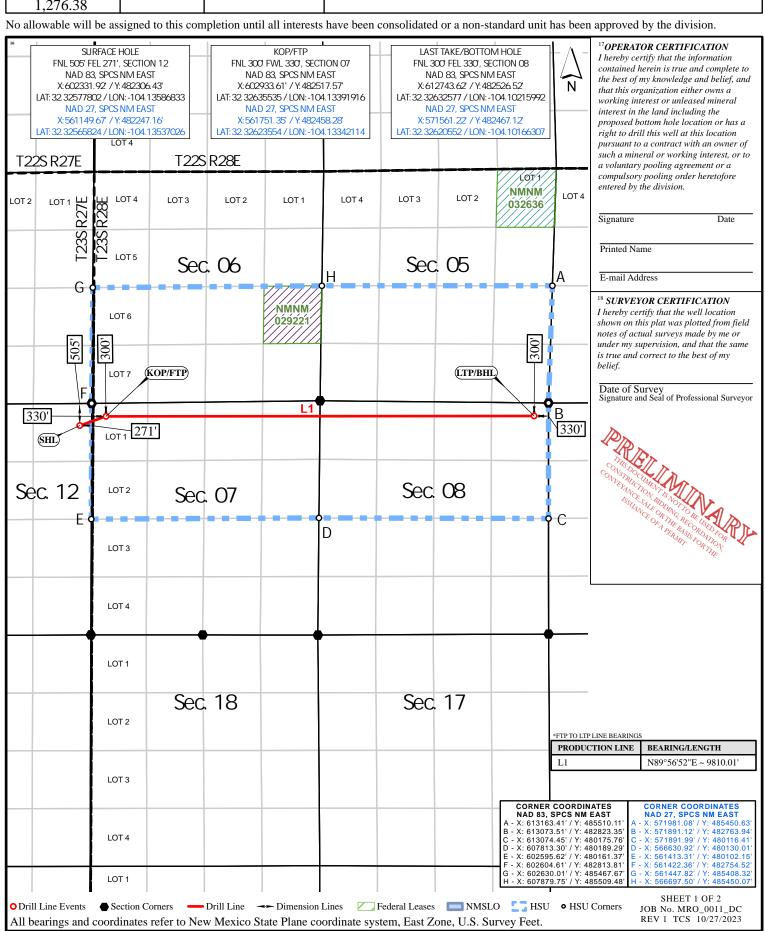

### WELL LOCATION AND ACREAGE DEDICATION PLAT

| 1 A1                          | PI Number                                                    |                                                          |              | <sup>2</sup> Pool Code<br>9822( |                         | PURPLE SAGE; WOLFCAMP (GAS) |                    |                        |                                  |  |  |
|-------------------------------|--------------------------------------------------------------|----------------------------------------------------------|--------------|---------------------------------|-------------------------|-----------------------------|--------------------|------------------------|----------------------------------|--|--|
| <sup>4</sup> Property Coo     | le                                                           | DECIMUS FED COM                                          |              |                                 |                         |                             |                    |                        | <sup>6</sup> Well Number<br>701H |  |  |
| <sup>7</sup> OGRID No. 372098 |                                                              | *Operator Name *Elevation MARATHON OIL PERMIAN LLC 3044' |              |                                 |                         |                             |                    |                        |                                  |  |  |
|                               | <sup>10</sup> Surface Location                               |                                                          |              |                                 |                         |                             |                    |                        |                                  |  |  |
| UL or lot no.<br>L 6          | Section<br>6                                                 | Township<br>23S                                          | Range<br>28E | Lot Idn                         | Feet from the $1670'$   | North/South line<br>SOUTH   | Feet from the 302' | East/West line WEST    | County<br>EDDY                   |  |  |
|                               | <sup>11</sup> Bottom Hole Location If Different From Surface |                                                          |              |                                 |                         |                             |                    |                        |                                  |  |  |
| UL or lot no.<br>I            | Section<br>5                                                 | Township 23S                                             | Range<br>28E | Lot Idn                         | Feet from the 1650'     | North/South line SOUTH      | Feet from the 330' | East/West line<br>EAST | EDDY                             |  |  |
| 1,276.38                      | <sup>13</sup> Jo                                             | oint or Infill 14 Consolidation Code                     |              |                                 | <sup>15</sup> Order No. |                             |                    |                        |                                  |  |  |

Surface Location

| UL or lot no. | Section<br>12                                                | Township 23S | Range<br>27E | Lot Idn | Feet from the 635' | North/South line NORTH | Feet from the 272' | East/West line<br>EAST | County<br>EDDY |  |
|---------------|--------------------------------------------------------------|--------------|--------------|---------|--------------------|------------------------|--------------------|------------------------|----------------|--|
|               | <sup>11</sup> Bottom Hole Location If Different From Surface |              |              |         |                    |                        |                    |                        |                |  |
| UL or lot no. | Section                                                      | Township     | Range        | Lot Idn | Feet from the      | North/South line       | Feet from the      | East/West line         | County         |  |
| Н             | 8                                                            | 23S          | 28E          |         | 2310'              | NORTH                  | 330'               | EAST                   | EDDY           |  |

### WELL LOCATION AND ACREAGE DEDICATION PLAT

| WEEL ENGINEERING PERIOD |                                |                                          |  |                                 |           |       |           |                                  |      |  |  |
|--------------------------------------------------------------------------------------------------------------------------------------------------------------------------------------------------------------------------------------------------------------------------------------------------------------------------------------------------------------------------------------------------------------------------------------------------------------------------------------------------------------------------------------------------------------------------------------------------------------------------------------------------------------------------------------------------------------------------------------------------------------------------------------------------------------------------------------------------------------------------------------------------------------------------------------------------------------------------------------------------------------------------------------------------------------------------------------------------------------------------------------------------------------------------------------------------------------------------------------------------------------------------------------------------------------------------------------------------------------------------------------------------------------------------------------------------------------------------------------------------------------------------------------------------------------------------------------------------------------------------------------------------------------------------------------------------------------------------------------------------------------------------------------------------------------------------------------------------------------------------------------------------------------------------------------------------------------------------------------------------------------------------------------------------------------------------------------------------------------------------------|--------------------------------|------------------------------------------|--|---------------------------------|-----------|-------|-----------|----------------------------------|------|--|--|
| <sup>1</sup> A                                                                                                                                                                                                                                                                                                                                                                                                                                                                                                                                                                                                                                                                                                                                                                                                                                                                                                                                                                                                                                                                                                                                                                                                                                                                                                                                                                                                                                                                                                                                                                                                                                                                                                                                                                                                                                                                                                                                                                                                                                                                                                                 | PI Number                      |                                          |  | <sup>2</sup> Pool Code<br>98220 |           | PURPL | LFCAMP (G | MP (GAS)                         |      |  |  |
| <sup>4</sup> Property Co                                                                                                                                                                                                                                                                                                                                                                                                                                                                                                                                                                                                                                                                                                                                                                                                                                                                                                                                                                                                                                                                                                                                                                                                                                                                                                                                                                                                                                                                                                                                                                                                                                                                                                                                                                                                                                                                                                                                                                                                                                                                                                       | de                             |                                          |  |                                 | DECIMUS F |       |           | <sup>6</sup> Well Number<br>801H |      |  |  |
| 372098                                                                                                                                                                                                                                                                                                                                                                                                                                                                                                                                                                                                                                                                                                                                                                                                                                                                                                                                                                                                                                                                                                                                                                                                                                                                                                                                                                                                                                                                                                                                                                                                                                                                                                                                                                                                                                                                                                                                                                                                                                                                                                                         |                                | * Operator Name MARATHON OIL PERMIAN LLC |  |                                 |           |       |           | <sup>9</sup> Elevation<br>3044'  |      |  |  |
|                                                                                                                                                                                                                                                                                                                                                                                                                                                                                                                                                                                                                                                                                                                                                                                                                                                                                                                                                                                                                                                                                                                                                                                                                                                                                                                                                                                                                                                                                                                                                                                                                                                                                                                                                                                                                                                                                                                                                                                                                                                                                                                                | <sup>10</sup> Surface Location |                                          |  |                                 |           |       |           |                                  |      |  |  |
| UL or lot no. L6                                                                                                                                                                                                                                                                                                                                                                                                                                                                                                                                                                                                                                                                                                                                                                                                                                                                                                                                                                                                                                                                                                                                                                                                                                                                                                                                                                                                                                                                                                                                                                                                                                                                                                                                                                                                                                                                                                                                                                                                                                                                                                               | Section<br>6                   | Township<br>23S                          |  |                                 |           |       |           | East/West line<br>WEST           | EDDY |  |  |

11 Bottom Hole Location If Different From Surface 23S 2310' **SOUTH** 330' **EAST EDDY** 28E 1.276.38

23S

28Ē

☐ AMENDED REPORT

EDDY

OCD Examiner Hearing 11-2-23

No. 23755

Form C-102 Registed August 1, 2011

### WELL LOCATION AND ACREAGE DEDICATION PLAT

| <sup>1</sup> API Number <sup>2</sup> Pool Code 98220 PURPLE SAGE; WOLFCA |                                                              |              |                                                                                        |         |                     |                           | AMP (G             | AS)     |  |                                 |  |  |
|--------------------------------------------------------------------------|--------------------------------------------------------------|--------------|----------------------------------------------------------------------------------------|---------|---------------------|---------------------------|--------------------|---------|--|---------------------------------|--|--|
| <sup>4</sup> Property Coo                                                | de                                                           |              | DECIMUS FED COM                                                                        |         |                     |                           |                    |         |  | 6 Well Number<br>802H           |  |  |
| <sup>7</sup> OGRID No<br>372098                                          |                                                              |              | * Operator Name MARATHON OIL PERMIAN LLC                                               |         |                     |                           |                    |         |  | <sup>9</sup> Elevation<br>3044' |  |  |
|                                                                          | <sup>10</sup> Surface Location                               |              |                                                                                        |         |                     |                           |                    |         |  |                                 |  |  |
| UL or lot no.<br>L6                                                      | Section<br>6                                                 | Township 23S | 28E                                                                                    | Lot Idn | Feet from the 1640' | North/South line<br>SOUTH | Feet from the 302' |         |  |                                 |  |  |
|                                                                          | <sup>11</sup> Bottom Hole Location If Different From Surface |              |                                                                                        |         |                     |                           |                    |         |  |                                 |  |  |
| III or let no                                                            | Section                                                      | Township     | nchin Danga Lat Idn Foot from the North/South line Foot from the Foot/West line County |         |                     |                           |                    | Country |  |                                 |  |  |

#### WELL LOCATION AND ACREAGE DEDICATION PLAT

|                                                   | - I Trumber      |                                     |                                          | 98220        | )                                | PURPLE SAGE; WOLFCAMP (GAS) |               |                |                      |  |  |
|---------------------------------------------------|------------------|-------------------------------------|------------------------------------------|--------------|----------------------------------|-----------------------------|---------------|----------------|----------------------|--|--|
| <sup>4</sup> Property Coo                         | le               |                                     |                                          |              | <sup>6</sup> Well Number<br>803H |                             |               |                |                      |  |  |
| <sup>7</sup> ogrid №<br>372098                    |                  |                                     | s Operator Name MARATHON OIL PERMIAN LLC |              |                                  |                             |               |                | ° Elevation<br>3044' |  |  |
| <sup>10</sup> Surface Location                    |                  |                                     |                                          |              |                                  |                             |               |                |                      |  |  |
| UL or lot no.                                     | Section          | Township                            | Range                                    | Lot Idn      | Feet from the                    | North/South line            | Feet from the | East/West line | County               |  |  |
| A                                                 | 12               | 23S                                 | 27E                                      |              | 505'                             | NORTH                       | 271'          | EAST           | EDDY                 |  |  |
| 11 Bottom Hole Location If Different From Surface |                  |                                     |                                          |              |                                  |                             |               |                |                      |  |  |
| UL or lot no.                                     | Section          | Township                            | Range                                    | Lot Idn      | Feet from the                    | North/South line            | Feet from the | East/West line | County               |  |  |
| A                                                 | 8                | 23S                                 | 28E                                      |              | 300'                             | NORTH                       | 330'          | EAST           | EDDY                 |  |  |
| 1.276.38                                          | <sup>13</sup> Jo | int or Infill 14 Consolidation Code |                                          | 15 Order No. |                                  |                             |               |                |                      |  |  |

### WELL LOCATION AND ACREAGE DEDICATION PLAT

|                                 |                                                              |          |       | 98220   | )                               | PURPLE SAGE; WOLFCAMP (GAS) |               |                |                                  |  |  |
|---------------------------------|--------------------------------------------------------------|----------|-------|---------|---------------------------------|-----------------------------|---------------|----------------|----------------------------------|--|--|
| <sup>4</sup> Property Cod       | de                                                           |          |       |         | DECIMUS I                       |                             |               |                | <sup>6</sup> Well Number<br>804H |  |  |
| <sup>7</sup> OGRID No<br>372098 |                                                              |          |       |         | <sup>9</sup> Elevation<br>3044' |                             |               |                |                                  |  |  |
|                                 | <sup>10</sup> Surface Location                               |          |       |         |                                 |                             |               |                |                                  |  |  |
| UL or lot no.                   | Section                                                      | Township | Range | Lot Idn | Feet from the                   | North/South line            | Feet from the | East/West line | County                           |  |  |
| A                               | 12                                                           | 23S      | 27E   |         | 605'                            | NORTH                       | 272'          | EAST           | EDDY                             |  |  |
|                                 | <sup>11</sup> Bottom Hole Location If Different From Surface |          |       |         |                                 |                             |               |                |                                  |  |  |
| UL or lot no.                   | Section                                                      | Township | Range | Lot Idn | Feet from the                   | North/South line            | Feet from the | East/West line | County                           |  |  |
| H                               | 8                                                            | 23S      | 28E   |         | 1650'                           | NORTH                       | 330'          | EAST           | EDDY                             |  |  |