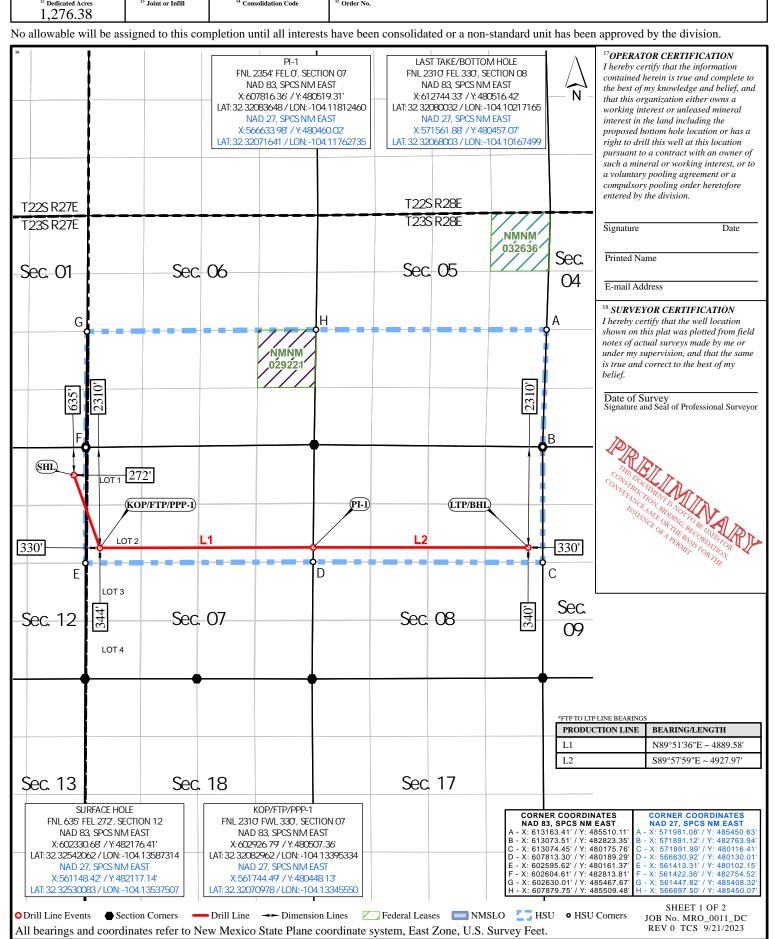

### WELL LOCATION AND ACREAGE DEDICATION PLAT

| 1 A1                          | PI Number                                                    |                                                          |              | <sup>2</sup> Pool Code<br>9822( |                         | PURPLE SAGE; WOLFCAMP (GAS) |                    |                        |                                  |  |  |
|-------------------------------|--------------------------------------------------------------|----------------------------------------------------------|--------------|---------------------------------|-------------------------|-----------------------------|--------------------|------------------------|----------------------------------|--|--|
| <sup>4</sup> Property Coo     | le                                                           | DECIMUS FED COM                                          |              |                                 |                         |                             |                    |                        | <sup>6</sup> Well Number<br>701H |  |  |
| <sup>7</sup> OGRID No. 372098 |                                                              | *Operator Name *Elevation MARATHON OIL PERMIAN LLC 3044' |              |                                 |                         |                             |                    |                        |                                  |  |  |
|                               | <sup>10</sup> Surface Location                               |                                                          |              |                                 |                         |                             |                    |                        |                                  |  |  |
| UL or lot no.<br>L 6          | Section<br>6                                                 | Township<br>23S                                          | Range<br>28E | Lot Idn                         | Feet from the $1670'$   | North/South line<br>SOUTH   | Feet from the 302' | East/West line WEST    | County<br>EDDY                   |  |  |
|                               | <sup>11</sup> Bottom Hole Location If Different From Surface |                                                          |              |                                 |                         |                             |                    |                        |                                  |  |  |
| UL or lot no.<br>I            | Section<br>5                                                 | Township 23S                                             | Range<br>28E | Lot Idn                         | Feet from the 1650'     | North/South line SOUTH      | Feet from the 330' | East/West line<br>EAST | EDDY                             |  |  |
| 1,276.38                      | <sup>13</sup> Jo                                             | oint or Infill 14 Consolidation Code                     |              |                                 | <sup>15</sup> Order No. |                             |                    |                        |                                  |  |  |

Surface Location

| UL or lot no. | Section<br>12                                                | Township 23S | Range<br>27E | Lot Idn | Feet from the 635' | North/South line NORTH | Feet from the 272' | East/West line<br>EAST | County<br>EDDY |  |
|---------------|--------------------------------------------------------------|--------------|--------------|---------|--------------------|------------------------|--------------------|------------------------|----------------|--|
|               | <sup>11</sup> Bottom Hole Location If Different From Surface |              |              |         |                    |                        |                    |                        |                |  |
| UL or lot no. | Section                                                      | Township     | Range        | Lot Idn | Feet from the      | North/South line       | Feet from the      | East/West line         | County         |  |
| Н             | 8                                                            | 23S          | 28E          |         | 2310'              | NORTH                  | 330'               | EAST                   | EDDY           |  |

### WELL LOCATION AND ACREAGE DEDICATION PLAT

| WEEL ENGINEERING PERIOD |                                |                                          |  |                                 |           |       |           |                                  |      |  |  |
|--------------------------------------------------------------------------------------------------------------------------------------------------------------------------------------------------------------------------------------------------------------------------------------------------------------------------------------------------------------------------------------------------------------------------------------------------------------------------------------------------------------------------------------------------------------------------------------------------------------------------------------------------------------------------------------------------------------------------------------------------------------------------------------------------------------------------------------------------------------------------------------------------------------------------------------------------------------------------------------------------------------------------------------------------------------------------------------------------------------------------------------------------------------------------------------------------------------------------------------------------------------------------------------------------------------------------------------------------------------------------------------------------------------------------------------------------------------------------------------------------------------------------------------------------------------------------------------------------------------------------------------------------------------------------------------------------------------------------------------------------------------------------------------------------------------------------------------------------------------------------------------------------------------------------------------------------------------------------------------------------------------------------------------------------------------------------------------------------------------------------------|--------------------------------|------------------------------------------|--|---------------------------------|-----------|-------|-----------|----------------------------------|------|--|--|
| <sup>1</sup> A                                                                                                                                                                                                                                                                                                                                                                                                                                                                                                                                                                                                                                                                                                                                                                                                                                                                                                                                                                                                                                                                                                                                                                                                                                                                                                                                                                                                                                                                                                                                                                                                                                                                                                                                                                                                                                                                                                                                                                                                                                                                                                                 | PI Number                      |                                          |  | <sup>2</sup> Pool Code<br>98220 |           | PURPL | LFCAMP (G | MP (GAS)                         |      |  |  |
| <sup>4</sup> Property Co                                                                                                                                                                                                                                                                                                                                                                                                                                                                                                                                                                                                                                                                                                                                                                                                                                                                                                                                                                                                                                                                                                                                                                                                                                                                                                                                                                                                                                                                                                                                                                                                                                                                                                                                                                                                                                                                                                                                                                                                                                                                                                       | de                             |                                          |  |                                 | DECIMUS F |       |           | <sup>6</sup> Well Number<br>801H |      |  |  |
| 372098                                                                                                                                                                                                                                                                                                                                                                                                                                                                                                                                                                                                                                                                                                                                                                                                                                                                                                                                                                                                                                                                                                                                                                                                                                                                                                                                                                                                                                                                                                                                                                                                                                                                                                                                                                                                                                                                                                                                                                                                                                                                                                                         |                                | * Operator Name MARATHON OIL PERMIAN LLC |  |                                 |           |       |           | <sup>9</sup> Elevation<br>3044'  |      |  |  |
|                                                                                                                                                                                                                                                                                                                                                                                                                                                                                                                                                                                                                                                                                                                                                                                                                                                                                                                                                                                                                                                                                                                                                                                                                                                                                                                                                                                                                                                                                                                                                                                                                                                                                                                                                                                                                                                                                                                                                                                                                                                                                                                                | <sup>10</sup> Surface Location |                                          |  |                                 |           |       |           |                                  |      |  |  |
| UL or lot no. L6                                                                                                                                                                                                                                                                                                                                                                                                                                                                                                                                                                                                                                                                                                                                                                                                                                                                                                                                                                                                                                                                                                                                                                                                                                                                                                                                                                                                                                                                                                                                                                                                                                                                                                                                                                                                                                                                                                                                                                                                                                                                                                               | Section<br>6                   | Township<br>23S                          |  |                                 |           |       |           | East/West line<br>WEST           | EDDY |  |  |

11 Bottom Hole Location If Different From Surface 23S 2310' **SOUTH** 330' **EAST EDDY** 28E 1.276.38

23S

28Ē

☐ AMENDED REPORT

EDDY

OCD Examiner Hearing 11-2-23

No. 23755

Form C-102 Registed August 1, 2011

### WELL LOCATION AND ACREAGE DEDICATION PLAT

| <sup>1</sup> API Number <sup>2</sup> Pool Code 98220 PURPLE SAGE; WOLFCA |                                                              |              |                                                                                        |         |                     |                           | AMP (G             | AS)     |  |                                 |  |  |
|--------------------------------------------------------------------------|--------------------------------------------------------------|--------------|----------------------------------------------------------------------------------------|---------|---------------------|---------------------------|--------------------|---------|--|---------------------------------|--|--|
| <sup>4</sup> Property Coo                                                | de                                                           |              | DECIMUS FED COM                                                                        |         |                     |                           |                    |         |  | 6 Well Number<br>802H           |  |  |
| <sup>7</sup> OGRID No<br>372098                                          |                                                              |              | * Operator Name MARATHON OIL PERMIAN LLC                                               |         |                     |                           |                    |         |  | <sup>9</sup> Elevation<br>3044' |  |  |
|                                                                          | <sup>10</sup> Surface Location                               |              |                                                                                        |         |                     |                           |                    |         |  |                                 |  |  |
| UL or lot no.<br>L6                                                      | Section<br>6                                                 | Township 23S | 28E                                                                                    | Lot Idn | Feet from the 1640' | North/South line<br>SOUTH | Feet from the 302' |         |  |                                 |  |  |
|                                                                          | <sup>11</sup> Bottom Hole Location If Different From Surface |              |                                                                                        |         |                     |                           |                    |         |  |                                 |  |  |
| III or let no                                                            | Section                                                      | Township     | nchin Danga Lat Idn Foot from the North/South line Foot from the Foot/West line County |         |                     |                           |                    | Country |  |                                 |  |  |

#### WELL LOCATION AND ACREAGE DEDICATION PLAT

|                                                   | - I Trumber      |                                     |                                          | 98220        | )                                | PURPLE SAGE; WOLFCAMP (GAS) |               |                |                      |  |  |
|---------------------------------------------------|------------------|-------------------------------------|------------------------------------------|--------------|----------------------------------|-----------------------------|---------------|----------------|----------------------|--|--|
| <sup>4</sup> Property Coo                         | le               |                                     |                                          |              | <sup>6</sup> Well Number<br>803H |                             |               |                |                      |  |  |
| <sup>7</sup> ogrid №<br>372098                    |                  |                                     | s Operator Name MARATHON OIL PERMIAN LLC |              |                                  |                             |               |                | ° Elevation<br>3044' |  |  |
| <sup>10</sup> Surface Location                    |                  |                                     |                                          |              |                                  |                             |               |                |                      |  |  |
| UL or lot no.                                     | Section          | Township                            | Range                                    | Lot Idn      | Feet from the                    | North/South line            | Feet from the | East/West line | County               |  |  |
| A                                                 | 12               | 23S                                 | 27E                                      |              | 505'                             | NORTH                       | 271'          | EAST           | EDDY                 |  |  |
| 11 Bottom Hole Location If Different From Surface |                  |                                     |                                          |              |                                  |                             |               |                |                      |  |  |
| UL or lot no.                                     | Section          | Township                            | Range                                    | Lot Idn      | Feet from the                    | North/South line            | Feet from the | East/West line | County               |  |  |
| A                                                 | 8                | 23S                                 | 28E                                      |              | 300'                             | NORTH                       | 330'          | EAST           | EDDY                 |  |  |
| 1.276.38                                          | <sup>13</sup> Jo | int or Infill 14 Consolidation Code |                                          | 15 Order No. |                                  |                             |               |                |                      |  |  |

### WELL LOCATION AND ACREAGE DEDICATION PLAT

|                                 |                                                              |          |       | 98220   | )                               | PURPLE SAGE; WOLFCAMP (GAS) |               |                |                                  |  |  |
|---------------------------------|--------------------------------------------------------------|----------|-------|---------|---------------------------------|-----------------------------|---------------|----------------|----------------------------------|--|--|
| <sup>4</sup> Property Cod       | de                                                           |          |       |         | DECIMUS I                       |                             |               |                | <sup>6</sup> Well Number<br>804H |  |  |
| <sup>7</sup> OGRID No<br>372098 |                                                              |          |       |         | <sup>9</sup> Elevation<br>3044' |                             |               |                |                                  |  |  |
|                                 | <sup>10</sup> Surface Location                               |          |       |         |                                 |                             |               |                |                                  |  |  |
| UL or lot no.                   | Section                                                      | Township | Range | Lot Idn | Feet from the                   | North/South line            | Feet from the | East/West line | County                           |  |  |
| A                               | 12                                                           | 23S      | 27E   |         | 605'                            | NORTH                       | 272'          | EAST           | EDDY                             |  |  |
|                                 | <sup>11</sup> Bottom Hole Location If Different From Surface |          |       |         |                                 |                             |               |                |                                  |  |  |
| UL or lot no.                   | Section                                                      | Township | Range | Lot Idn | Feet from the                   | North/South line            | Feet from the | East/West line | County                           |  |  |
| H                               | 8                                                            | 23S      | 28E   |         | 1650'                           | NORTH                       | 330'          | EAST           | EDDY                             |  |  |