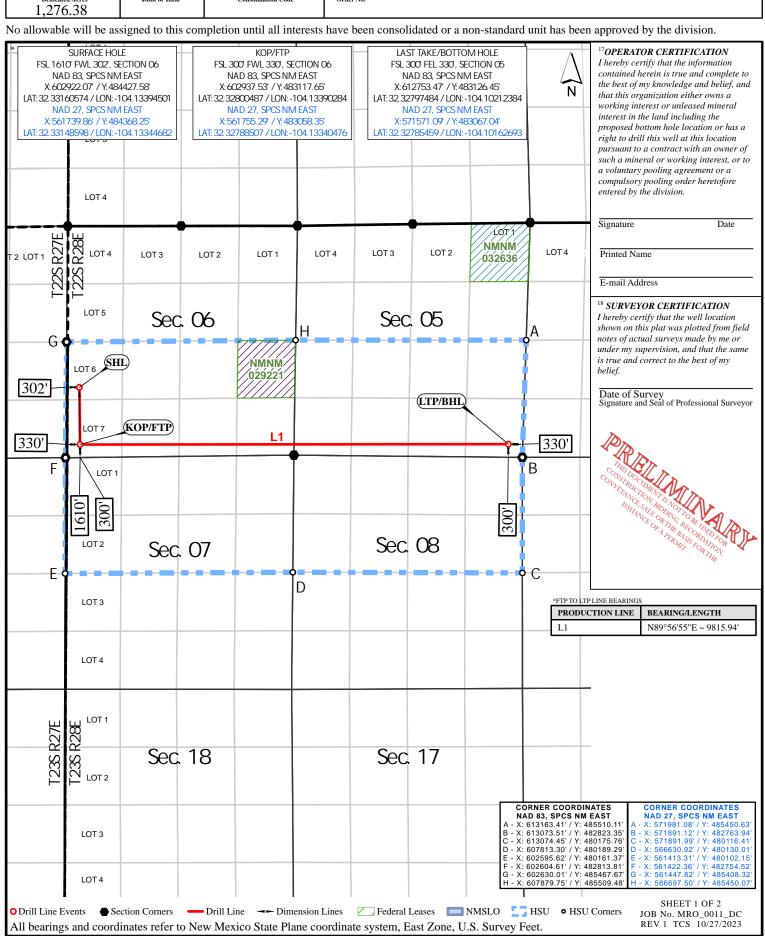

#### WELL LOCATION AND ACREAGE DEDICATION PLAT

|                                                   | - I Trumber      |                                     |                                          | 98220        | )                                | PURPLE SAGE; WOLFCAMP (GAS) |               |                |                      |  |  |
|---------------------------------------------------|------------------|-------------------------------------|------------------------------------------|--------------|----------------------------------|-----------------------------|---------------|----------------|----------------------|--|--|
| <sup>4</sup> Property Coo                         | le               |                                     |                                          |              | <sup>6</sup> Well Number<br>803H |                             |               |                |                      |  |  |
| <sup>7</sup> ogrid №<br>372098                    |                  |                                     | s Operator Name MARATHON OIL PERMIAN LLC |              |                                  |                             |               |                | ° Elevation<br>3044' |  |  |
| <sup>10</sup> Surface Location                    |                  |                                     |                                          |              |                                  |                             |               |                |                      |  |  |
| UL or lot no.                                     | Section          | Township                            | Range                                    | Lot Idn      | Feet from the                    | North/South line            | Feet from the | East/West line | County               |  |  |
| A                                                 | 12               | 23S                                 | 27E                                      |              | 505'                             | NORTH                       | 271'          | EAST           | EDDY                 |  |  |
| 11 Bottom Hole Location If Different From Surface |                  |                                     |                                          |              |                                  |                             |               |                |                      |  |  |
| UL or lot no.                                     | Section          | Township                            | Range                                    | Lot Idn      | Feet from the                    | North/South line            | Feet from the | East/West line | County               |  |  |
| A                                                 | 8                | 23S                                 | 28E                                      |              | 300'                             | NORTH                       | 330'          | EAST           | EDDY                 |  |  |
| 1.276.38                                          | <sup>13</sup> Jo | int or Infill 14 Consolidation Code |                                          | 15 Order No. |                                  |                             |               |                |                      |  |  |

21

Decimus Fed Com 801H, 701H, 802H, 702H, 803H, 703H, 804H, and 704H S/2 of Section 5 & 6, and N/2 of Section 7 & 8 T23S-R28E: 1,276.60 acres

Tr. 8 (Except Tr. 10) Tr. 4 Tr. 1 Tr. 2 Tr. 3 Tr. 10 (1.01 ac. in E2SW) NESW Lot 6 NESW NWSW NWSE NESE 40.00 39.06 40.00 40.00 40.00 40.00 40.00 Section Tr. 6 Tr. 7 Lot 7 SESW SESE swsw SESW SWSE SESE 40.00 40.00 40.00 39.08 40.00 40.00 40.00 40.00 Tr.3(a) Tr. 11 Tr. 14 r. 16 r. 15 NFNW NWNF NENE NWNW NWNF NENE Lot 1 39.11 40.00 40.00 40.00 40.00 Tr. 17 SENW SWNE SENE Lot 2 SENW SWNE SENE SWNW 40.00 40.00 40.00 40.00 40.00 40.00 40.00

- Tract 1: Fee (80.00 acres)Tract 2: Fee (80.00 acres)
  - Tract 2: Fee (80.00 acres)
- Tract 3: Fee (160.00 acres)
- Tract 4: Federal (40.00 acres)
- Tract 5: Fee (80.00 acres)
- Tract 6: Fee (10.00 acres)
   Tract 7: Fee (30.00 acres)
- Tract 8: Fee (142.4825 acres)
- Tract 9: Fee (14.6475 acres)

- Tract 10: Fee (1.01 acres)
- Tract 11: Fee (135.10 acres)
- Tract 12: Fee (15.48 acres)
- Tract 13: Fee (7.88 acres)
- Tract 14: Fee (160.00 acres)
- Tract 15: Fee (80.00 acres)
- Tract 16: Fee (120.00 acres)
- Tract 17: Fee (120.00 acres)