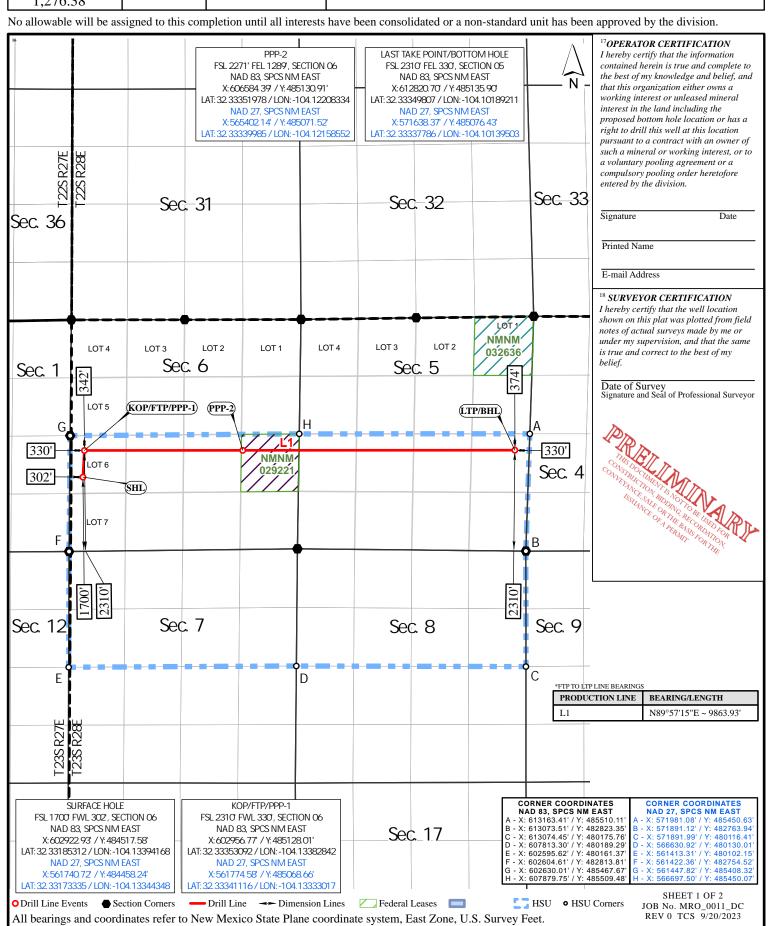

### WELL LOCATION AND ACREAGE DEDICATION PLAT

| 1 A1                          | PI Number                                                    |                                                          |              | <sup>2</sup> Pool Code<br>9822( |                         | PURPLE SAGE; WOLFCAMP (GAS) |                    |                        |                                  |  |  |
|-------------------------------|--------------------------------------------------------------|----------------------------------------------------------|--------------|---------------------------------|-------------------------|-----------------------------|--------------------|------------------------|----------------------------------|--|--|
| <sup>4</sup> Property Coo     | le                                                           | DECIMUS FED COM                                          |              |                                 |                         |                             |                    |                        | <sup>6</sup> Well Number<br>701H |  |  |
| <sup>7</sup> OGRID No. 372098 |                                                              | *Operator Name *Elevation MARATHON OIL PERMIAN LLC 3044' |              |                                 |                         |                             |                    |                        |                                  |  |  |
|                               | <sup>10</sup> Surface Location                               |                                                          |              |                                 |                         |                             |                    |                        |                                  |  |  |
| UL or lot no.<br>L 6          | Section<br>6                                                 | Township<br>23S                                          | Range<br>28E | Lot Idn                         | Feet from the $1670'$   | North/South line<br>SOUTH   | Feet from the 302' | East/West line WEST    | County<br>EDDY                   |  |  |
|                               | <sup>11</sup> Bottom Hole Location If Different From Surface |                                                          |              |                                 |                         |                             |                    |                        |                                  |  |  |
| UL or lot no.<br>I            | Section<br>5                                                 | Township 23S                                             | Range<br>28E | Lot Idn                         | Feet from the 1650'     | North/South line SOUTH      | Feet from the 330' | East/West line<br>EAST | EDDY                             |  |  |
| 1,276.38                      | <sup>13</sup> Jo                                             | oint or Infill 14 Consolidation Code                     |              |                                 | <sup>15</sup> Order No. |                             |                    |                        |                                  |  |  |

Surface Location

| UL or lot no. | Section<br>12                                                | Township 23S | Range<br>27E | Lot Idn | Feet from the 635' | North/South line NORTH | Feet from the 272' | East/West line<br>EAST | County<br>EDDY |  |
|---------------|--------------------------------------------------------------|--------------|--------------|---------|--------------------|------------------------|--------------------|------------------------|----------------|--|
|               | <sup>11</sup> Bottom Hole Location If Different From Surface |              |              |         |                    |                        |                    |                        |                |  |
| UL or lot no. | Section                                                      | Township     | Range        | Lot Idn | Feet from the      | North/South line       | Feet from the      | East/West line         | County         |  |
| Н             | 8                                                            | 23S          | 28E          |         | 2310'              | NORTH                  | 330'               | EAST                   | EDDY           |  |

### WELL LOCATION AND ACREAGE DEDICATION PLAT

| WEEL ENGINEERING PERIOD |                                |                                          |  |                                 |           |       |           |                                  |      |  |  |
|--------------------------------------------------------------------------------------------------------------------------------------------------------------------------------------------------------------------------------------------------------------------------------------------------------------------------------------------------------------------------------------------------------------------------------------------------------------------------------------------------------------------------------------------------------------------------------------------------------------------------------------------------------------------------------------------------------------------------------------------------------------------------------------------------------------------------------------------------------------------------------------------------------------------------------------------------------------------------------------------------------------------------------------------------------------------------------------------------------------------------------------------------------------------------------------------------------------------------------------------------------------------------------------------------------------------------------------------------------------------------------------------------------------------------------------------------------------------------------------------------------------------------------------------------------------------------------------------------------------------------------------------------------------------------------------------------------------------------------------------------------------------------------------------------------------------------------------------------------------------------------------------------------------------------------------------------------------------------------------------------------------------------------------------------------------------------------------------------------------------------------|--------------------------------|------------------------------------------|--|---------------------------------|-----------|-------|-----------|----------------------------------|------|--|--|
| <sup>1</sup> A                                                                                                                                                                                                                                                                                                                                                                                                                                                                                                                                                                                                                                                                                                                                                                                                                                                                                                                                                                                                                                                                                                                                                                                                                                                                                                                                                                                                                                                                                                                                                                                                                                                                                                                                                                                                                                                                                                                                                                                                                                                                                                                 | PI Number                      |                                          |  | <sup>2</sup> Pool Code<br>98220 |           | PURPL | LFCAMP (G | MP (GAS)                         |      |  |  |
| <sup>4</sup> Property Co                                                                                                                                                                                                                                                                                                                                                                                                                                                                                                                                                                                                                                                                                                                                                                                                                                                                                                                                                                                                                                                                                                                                                                                                                                                                                                                                                                                                                                                                                                                                                                                                                                                                                                                                                                                                                                                                                                                                                                                                                                                                                                       | de                             |                                          |  |                                 | DECIMUS F |       |           | <sup>6</sup> Well Number<br>801H |      |  |  |
| 372098                                                                                                                                                                                                                                                                                                                                                                                                                                                                                                                                                                                                                                                                                                                                                                                                                                                                                                                                                                                                                                                                                                                                                                                                                                                                                                                                                                                                                                                                                                                                                                                                                                                                                                                                                                                                                                                                                                                                                                                                                                                                                                                         |                                | * Operator Name MARATHON OIL PERMIAN LLC |  |                                 |           |       |           | <sup>9</sup> Elevation<br>3044'  |      |  |  |
|                                                                                                                                                                                                                                                                                                                                                                                                                                                                                                                                                                                                                                                                                                                                                                                                                                                                                                                                                                                                                                                                                                                                                                                                                                                                                                                                                                                                                                                                                                                                                                                                                                                                                                                                                                                                                                                                                                                                                                                                                                                                                                                                | <sup>10</sup> Surface Location |                                          |  |                                 |           |       |           |                                  |      |  |  |
| UL or lot no. L6                                                                                                                                                                                                                                                                                                                                                                                                                                                                                                                                                                                                                                                                                                                                                                                                                                                                                                                                                                                                                                                                                                                                                                                                                                                                                                                                                                                                                                                                                                                                                                                                                                                                                                                                                                                                                                                                                                                                                                                                                                                                                                               | Section<br>6                   | Township<br>23S                          |  |                                 |           |       |           | East/West line<br>WEST           | EDDY |  |  |

11 Bottom Hole Location If Different From Surface 23S 2310' **SOUTH** 330' **EAST EDDY** 28E 1.276.38

23S

28Ē

☐ AMENDED REPORT

EDDY

OCD Examiner Hearing 11-2-23

No. 23755

Form C-102 Registed August 1, 2011

### WELL LOCATION AND ACREAGE DEDICATION PLAT

| <sup>1</sup> API Number <sup>2</sup> Pool Code 98220 PURPLE SAGE; WOLFCA |                                                              |              |                                                                                        |         |                     |                           | AMP (G             | AS)     |  |                                 |  |  |
|--------------------------------------------------------------------------|--------------------------------------------------------------|--------------|----------------------------------------------------------------------------------------|---------|---------------------|---------------------------|--------------------|---------|--|---------------------------------|--|--|
| <sup>4</sup> Property Coo                                                | de                                                           |              | DECIMUS FED COM                                                                        |         |                     |                           |                    |         |  | 6 Well Number<br>802H           |  |  |
| <sup>7</sup> OGRID No<br>372098                                          |                                                              |              | * Operator Name MARATHON OIL PERMIAN LLC                                               |         |                     |                           |                    |         |  | <sup>9</sup> Elevation<br>3044' |  |  |
|                                                                          | <sup>10</sup> Surface Location                               |              |                                                                                        |         |                     |                           |                    |         |  |                                 |  |  |
| UL or lot no.<br>L6                                                      | Section<br>6                                                 | Township 23S | 28E                                                                                    | Lot Idn | Feet from the 1640' | North/South line<br>SOUTH | Feet from the 302' |         |  |                                 |  |  |
|                                                                          | <sup>11</sup> Bottom Hole Location If Different From Surface |              |                                                                                        |         |                     |                           |                    |         |  |                                 |  |  |
| III or let no                                                            | Section                                                      | Township     | nchin Danga Lat Idn Foot from the North/South line Foot from the Foot/West line County |         |                     |                           |                    | Country |  |                                 |  |  |

#### WELL LOCATION AND ACREAGE DEDICATION PLAT

|                                                   | - I Trumber      |                                     |                                          | 98220        | )                                | PURPLE SAGE; WOLFCAMP (GAS) |               |                |                      |  |  |
|---------------------------------------------------|------------------|-------------------------------------|------------------------------------------|--------------|----------------------------------|-----------------------------|---------------|----------------|----------------------|--|--|
| <sup>4</sup> Property Coo                         | le               |                                     |                                          |              | <sup>6</sup> Well Number<br>803H |                             |               |                |                      |  |  |
| <sup>7</sup> ogrid №<br>372098                    |                  |                                     | s Operator Name MARATHON OIL PERMIAN LLC |              |                                  |                             |               |                | ° Elevation<br>3044' |  |  |
| <sup>10</sup> Surface Location                    |                  |                                     |                                          |              |                                  |                             |               |                |                      |  |  |
| UL or lot no.                                     | Section          | Township                            | Range                                    | Lot Idn      | Feet from the                    | North/South line            | Feet from the | East/West line | County               |  |  |
| A                                                 | 12               | 23S                                 | 27E                                      |              | 505'                             | NORTH                       | 271'          | EAST           | EDDY                 |  |  |
| 11 Bottom Hole Location If Different From Surface |                  |                                     |                                          |              |                                  |                             |               |                |                      |  |  |
| UL or lot no.                                     | Section          | Township                            | Range                                    | Lot Idn      | Feet from the                    | North/South line            | Feet from the | East/West line | County               |  |  |
| A                                                 | 8                | 23S                                 | 28E                                      |              | 300'                             | NORTH                       | 330'          | EAST           | EDDY                 |  |  |
| 1.276.38                                          | <sup>13</sup> Jo | int or Infill 14 Consolidation Code |                                          | 15 Order No. |                                  |                             |               |                |                      |  |  |

### WELL LOCATION AND ACREAGE DEDICATION PLAT

|                                 |                                                              |          |       | 98220   | )                               | PURPLE SAGE; WOLFCAMP (GAS) |               |                |                                  |  |  |
|---------------------------------|--------------------------------------------------------------|----------|-------|---------|---------------------------------|-----------------------------|---------------|----------------|----------------------------------|--|--|
| <sup>4</sup> Property Cod       | de                                                           |          |       |         | DECIMUS I                       |                             |               |                | <sup>6</sup> Well Number<br>804H |  |  |
| <sup>7</sup> OGRID No<br>372098 |                                                              |          |       |         | <sup>9</sup> Elevation<br>3044' |                             |               |                |                                  |  |  |
|                                 | <sup>10</sup> Surface Location                               |          |       |         |                                 |                             |               |                |                                  |  |  |
| UL or lot no.                   | Section                                                      | Township | Range | Lot Idn | Feet from the                   | North/South line            | Feet from the | East/West line | County                           |  |  |
| A                               | 12                                                           | 23S      | 27E   |         | 605'                            | NORTH                       | 272'          | EAST           | EDDY                             |  |  |
|                                 | <sup>11</sup> Bottom Hole Location If Different From Surface |          |       |         |                                 |                             |               |                |                                  |  |  |
| UL or lot no.                   | Section                                                      | Township | Range | Lot Idn | Feet from the                   | North/South line            | Feet from the | East/West line | County                           |  |  |
| H                               | 8                                                            | 23S      | 28E   |         | 1650'                           | NORTH                       | 330'          | EAST           | EDDY                             |  |  |