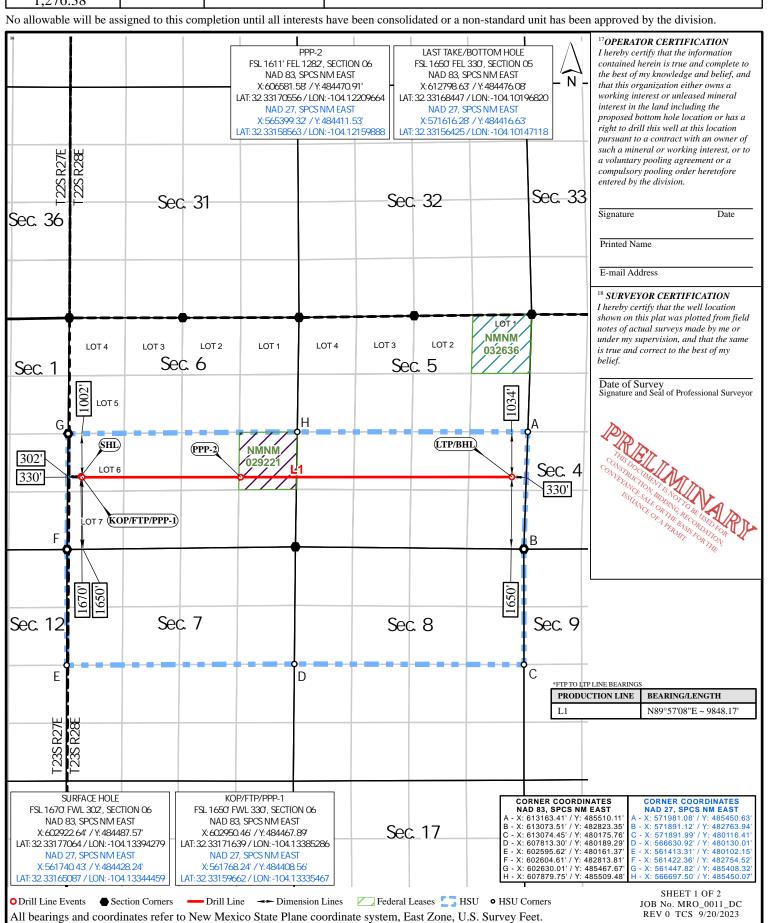

### WELL LOCATION AND ACREAGE DEDICATION PLAT

| 1 A1                          | PI Number                                                    |                                                          |              | <sup>2</sup> Pool Code<br>9822( |                         | PURPLE SAGE; WOLFCAMP (GAS) |                    |                        |                                  |  |  |
|-------------------------------|--------------------------------------------------------------|----------------------------------------------------------|--------------|---------------------------------|-------------------------|-----------------------------|--------------------|------------------------|----------------------------------|--|--|
| <sup>4</sup> Property Coo     | le                                                           | DECIMUS FED COM                                          |              |                                 |                         |                             |                    |                        | <sup>6</sup> Well Number<br>701H |  |  |
| <sup>7</sup> OGRID No. 372098 |                                                              | *Operator Name *Elevation MARATHON OIL PERMIAN LLC 3044' |              |                                 |                         |                             |                    |                        |                                  |  |  |
|                               | <sup>10</sup> Surface Location                               |                                                          |              |                                 |                         |                             |                    |                        |                                  |  |  |
| UL or lot no.<br>L 6          | Section<br>6                                                 | Township<br>23S                                          | Range<br>28E | Lot Idn                         | Feet from the $1670'$   | North/South line<br>SOUTH   | Feet from the 302' | East/West line WEST    | County<br>EDDY                   |  |  |
|                               | <sup>11</sup> Bottom Hole Location If Different From Surface |                                                          |              |                                 |                         |                             |                    |                        |                                  |  |  |
| UL or lot no.<br>I            | Section<br>5                                                 | Township 23S                                             | Range<br>28E | Lot Idn                         | Feet from the 1650'     | North/South line SOUTH      | Feet from the 330' | East/West line<br>EAST | EDDY                             |  |  |
| 1,276.38                      | <sup>13</sup> Jo                                             | oint or Infill 14 Consolidation Code                     |              |                                 | <sup>15</sup> Order No. |                             |                    |                        |                                  |  |  |

21

Decimus Fed Com 801H, 701H, 802H, 702H, 803H, 703H, 804H, and 704H S/2 of Section 5 & 6, and N/2 of Section 7 & 8 T23S-R28E: 1,276.60 acres

Tr. 8 (Except Tr. 10) Tr. 4 Tr. 1 Tr. 2 Tr. 3 Tr. 10 (1.01 ac. in E2SW) NESW Lot 6 NESW NWSW NWSE NESE 40.00 39.06 40.00 40.00 40.00 40.00 40.00 Section Tr. 6 Tr. 7 Lot 7 SESW SESE swsw SESW SWSE SESE 40.00 40.00 40.00 39.08 40.00 40.00 40.00 40.00 Tr.3(a) Tr. 11 Tr. 14 r. 16 r. 15 NFNW NWNF NENE NWNW NWNF NENE Lot 1 39.11 40.00 40.00 40.00 40.00 Tr. 17 SENW SWNE SENE Lot 2 SENW SWNE SENE SWNW 40.00 40.00 40.00 40.00 40.00 40.00 40.00

- Tract 1: Fee (80.00 acres)Tract 2: Fee (80.00 acres)
  - Tract 2: Fee (80.00 acres)
- Tract 3: Fee (160.00 acres)
- Tract 4: Federal (40.00 acres)
- Tract 5: Fee (80.00 acres)
- Tract 6: Fee (10.00 acres)
   Tract 7: Fee (30.00 acres)
- Tract 8: Fee (142.4825 acres)
- Tract 9: Fee (14.6475 acres)

- Tract 10: Fee (1.01 acres)
- Tract 11: Fee (135.10 acres)
- Tract 12: Fee (15.48 acres)
- Tract 13: Fee (7.88 acres)
- Tract 14: Fee (160.00 acres)
- Tract 15: Fee (80.00 acres)
- Tract 16: Fee (120.00 acres)
- Tract 17: Fee (120.00 acres)