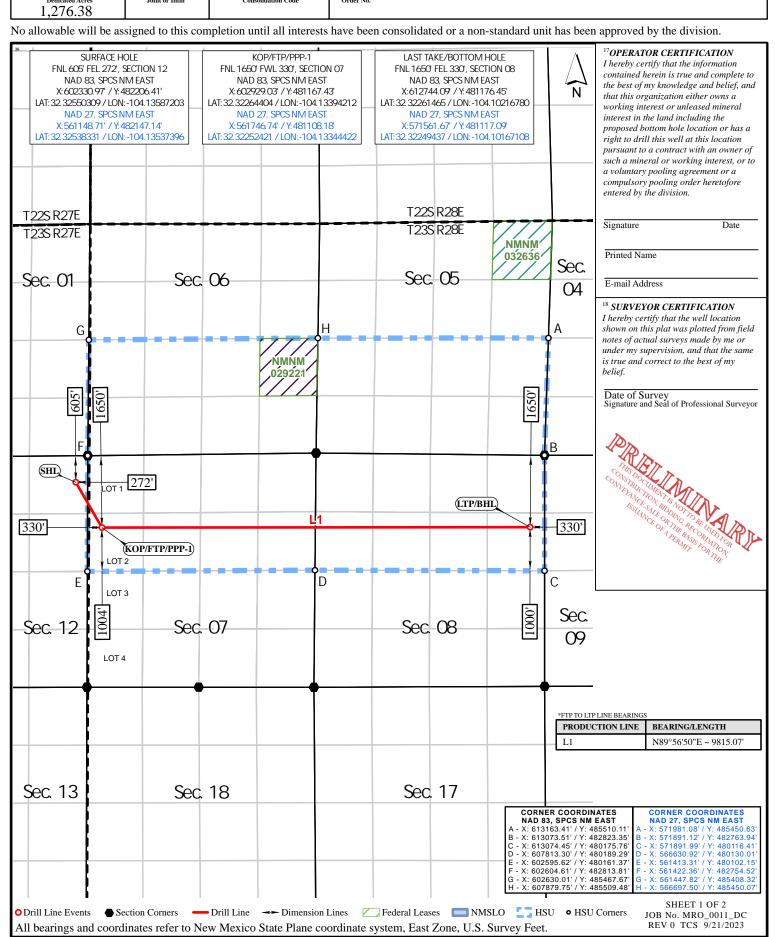

### WELL LOCATION AND ACREAGE DEDICATION PLAT

| 1 A1                          | PI Number                                                    |                                                          |              | <sup>2</sup> Pool Code<br>9822( |                         | PURPLE SAGE; WOLFCAMP (GAS) |                    |                        |                                  |  |  |
|-------------------------------|--------------------------------------------------------------|----------------------------------------------------------|--------------|---------------------------------|-------------------------|-----------------------------|--------------------|------------------------|----------------------------------|--|--|
| <sup>4</sup> Property Coo     | le                                                           | DECIMUS FED COM                                          |              |                                 |                         |                             |                    |                        | <sup>6</sup> Well Number<br>701H |  |  |
| <sup>7</sup> OGRID No. 372098 |                                                              | *Operator Name *Elevation MARATHON OIL PERMIAN LLC 3044' |              |                                 |                         |                             |                    |                        |                                  |  |  |
|                               | <sup>10</sup> Surface Location                               |                                                          |              |                                 |                         |                             |                    |                        |                                  |  |  |
| UL or lot no.<br>L 6          | Section<br>6                                                 | Township<br>23S                                          | Range<br>28E | Lot Idn                         | Feet from the $1670'$   | North/South line<br>SOUTH   | Feet from the 302' | East/West line WEST    | County<br>EDDY                   |  |  |
|                               | <sup>11</sup> Bottom Hole Location If Different From Surface |                                                          |              |                                 |                         |                             |                    |                        |                                  |  |  |
| UL or lot no.<br>I            | Section<br>5                                                 | Township 23S                                             | Range<br>28E | Lot Idn                         | Feet from the 1650'     | North/South line SOUTH      | Feet from the 330' | East/West line<br>EAST | EDDY                             |  |  |
| 1,276.38                      | <sup>13</sup> Jo                                             | oint or Infill 14 Consolidation Code                     |              |                                 | <sup>15</sup> Order No. |                             |                    |                        |                                  |  |  |

### Tab C: Self Affirmed Declaration of Greg Buratowski, Geologist

- Exhibit C.1: Locator Map
- Exhibit C.2: WellBore Schematic
- Exhibit C.3: Top of the Wolfcamp Structure Map
- Exhibit C.4: Wolfcamp Cross Section Reference Map
- Exhibit C.5: Wolfcamp Stratigraphic Cross Section
- Exhibit C.6: Top Wolfcamp to Top Wolfcamp B Isopach Map
- Exhibit C.7: Top Wolfcamp C Structure Map
- Exhibit C.8: Wolfcamp Cross Section Reference Map
- Exhibit C.9: Wolfcamp Stratigraphic Cross Section
- Exhibit C.10: Top Wolfcamp C to Top Wolfcamp D Isopach Map
- Exhibit C.11: Regional Stress Orientation Justification

below)

If approval of Non-Standard Spacing Unit is requested, Tract List (including lease numbers and owners) of Tracts subject to notice

Ownership Depth Severance (including percentage above &

| Received by OCD: 11/2/2023 1:00:40 PM                     | Page / 0                                         |
|-----------------------------------------------------------|--------------------------------------------------|
| Joinder                                                   |                                                  |
| Sample Copy of Proposal Letter                            | Exhibit B.5                                      |
| List of Interest Owners (ie Exhibit A of JOA)             | Exhibit B.3                                      |
| Chronology of Contact with Non-Joined Working Interests   | Exhibit B.4                                      |
| Overhead Rates In Proposal Letter                         | Exhibit B.5                                      |
| Cost Estimate to Drill and Complete                       | Exhibit B.6                                      |
| Cost Estimate to Equip Well                               | Exhibit B.6                                      |
| Cost Estimate for Production Facilities                   | Exhibit B.6                                      |
| Geology                                                   |                                                  |
| Summary (including special considerations)                | Exhibit C                                        |
| Spacing Unit Schematic                                    | Exhibit C.2                                      |
| Gunbarrel/Lateral Trajectory Schematic                    | Exhibit C.2                                      |
| Well Orientation (with rationale)                         | Exhibit C.11                                     |
| Target Formation                                          | Exhibit C.3 to C.6 & Exhibit C.7 to C.10         |
| HSU Cross Section                                         | Exhibit C.5 & Exhibit C.9                        |
| Depth Severance Discussion                                | N/A                                              |
| Forms, Figures and Tables                                 |                                                  |
| C-102                                                     | Exhibit B.2                                      |
| Tracts                                                    | Exhibit B.3                                      |
| Summary of Interests, Unit Recapitulation (Tracts)        | Exhibit B.3                                      |
| General Location Map (including basin)                    | Exhibit C.1                                      |
| Well Bore Location Map                                    | Exhibit C.2                                      |
| Structure Contour Map - Subsea Depth                      | Exhibit C.3 & Exhibit C.7                        |
| Cross Section Location Map (including wells)              | Exhibit C.4 & Exhibit C.8                        |
| Cross Section (including Landing Zone)                    | Exhibit C.5 & Exhibit C.9                        |
| Additional Information                                    |                                                  |
| Special Provisions/Stipulations                           | N/A                                              |
| CERTIFICATION: I hereby certify that the information prov | ided in this checklist is complete and accurate. |
| Printed Name (Attorney or Party Representative):          | Deana M. Bennett                                 |
| Signed Name (Attorney or Party Representative):           | /s/ Deana M. Bennett                             |
| Date:                                                     | 11/2/2023                                        |