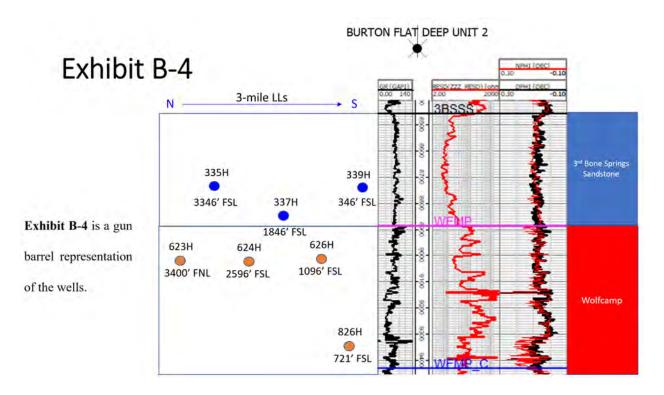

Exhibit A-4: Chronology of Contacts with Uncommitted Owners

TAB 3 Exhibit B: Self-Affirmed Statement of Joseph Dixon, Geologist

Exhibit B-1: Structure Map
Exhibit B-2: Gross Isochore
Exhibit B-3: Cross-Section
Exhibit B-4: Gun Barrel View

Exhibit B-5: Generalized Cross-Section

TAB 4 Exhibit C: Self-Affirmed Statement of Notice, Darin C. Savage

Exhibit C-1: Notice Letter Exhibit C-2: Mailing List

Exhibit C-3: Affidavit of Publication