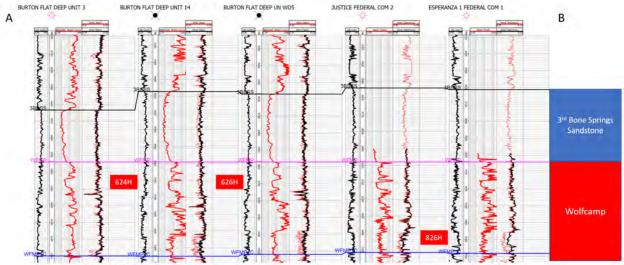

Exhibit A-4: Chronology of Contacts with Uncommitted Owners

TAB 3 Exhibit B: Self-Affirmed Statement of Joseph Dixon, Geologist

Exhibit B-1: Structure Map
Exhibit B-2: Gross Isochore
Exhibit B-3: Cross-Section
Exhibit B-4: Gun Barrel View

Exhibit B-5: Generalized Cross-Section

TAB 4 Exhibit C: Self-Affirmed Statement of Notice, Darin C. Savage

Exhibit C-1: Notice Letter Exhibit C-2: Mailing List

Exhibit C-3: Affidavit of Publication