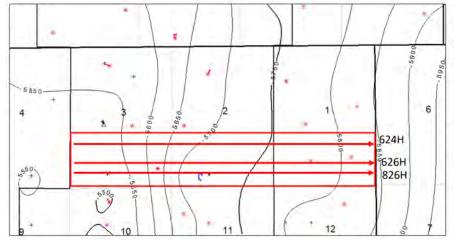

Exhibit A-4: Chronology of Contacts with Uncommitted Owners

TAB 3 Exhibit B: Self-Affirmed Statement of Joseph Dixon, Geologist

Exhibit B-1: Structure Map
Exhibit B-2: Gross Isochore
Exhibit B-3: Cross-Section
Exhibit B-4: Gun Barrel View

South, Range 27 East to a bottom hole location in NE/4 SE/4 (Unit I) of Section 1, Township 21 South, Range 27 East.

- 4. Devon proposes the **Burton Flat 3-1 Fed State Com 626H Well,** an oil well, to be horizontally drilled from a surface location in SW/4 SW/4 (Unit M) of Section 3, Township 21 South, Range 27 East to a bottom hole location in SE/4 SE/4 (Unit P) of Section 1, Township 21 South, Range 27 East. The **Burton Flat 3-1 Fed State Com 626H Well** is the proximity well that is positioned in the unit to allow for the use of proximity tracts in the N/2 S/2 of Sections 1, 2, and 3.
- 5. Devon proposes the **Burton Flat 3-1 Fed State Com 826H Well,** an oil well, to be horizontally drilled from a surface location in SW/4 SW/4 (Unit M) of Section 3, Township 21 South, Range 27 East to a bottom hole location in SE/4 SE/4 (Unit P) of Section 1, Township 21 South, Range 27 East.
- 6. The Burton Flat 3-1 Fed State Com 626H Well and Burton Flat 3-1 Fed State Com 826H Well are orthodox in their locations, and their take points and completed intervals comply with setback requirements under statewide rules; however, the Burton Flat 3-1 Fed State Com 624H Well is unorthodox in its location, and its take point and completed interval does not comply with setback requirements under statewide rules.
- 7. Devon will seek administrative approval for the non-standard location ("NSL") of the **Burton Flat 3-1 Fed State Com 624H Well.**
- 8. Devon has sought in good faith, but has been unable to obtain, voluntary agreement from all interest owners to participate in the drilling of the wells or in the commitment of their interests to the wells for their development within the proposed HSU.