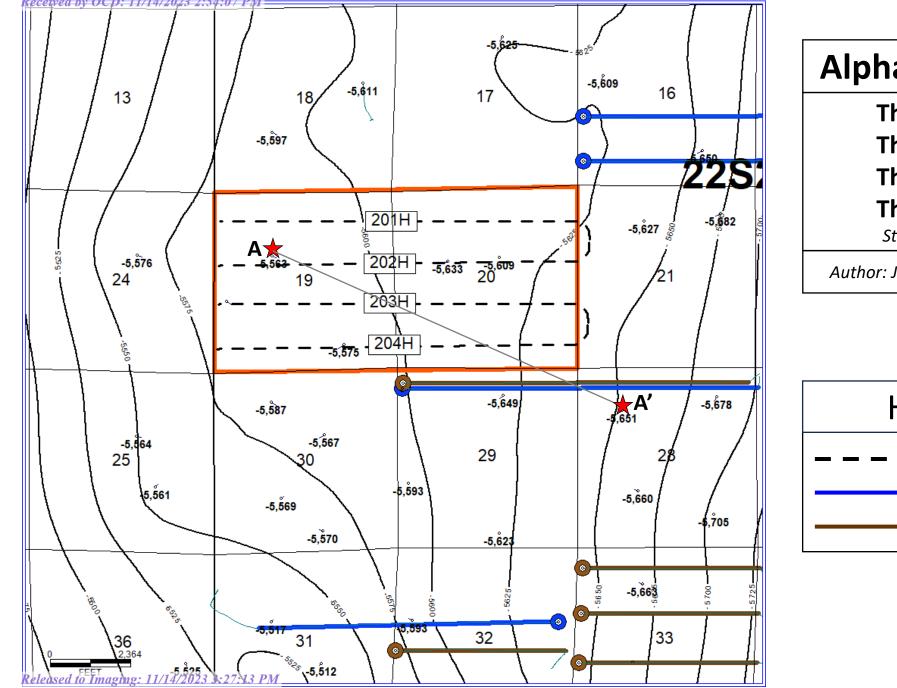

1

5. The Unit will be dedicated to following wells ("Wells"):

• The Dude 19/20 Fee 201H to be horizontally drilled from a surface location in the NE/4NE/4 (Unit A) of Section 20 to a bottom hole location in the NW/4NW/4 (Unit D) of Section 19, and

> Alpha Energy Partners, LLC Case No. 22171 Exhibit A

Released to Imaging: 11/14/2023 3:27:13 PM

• The Dude 19/20 Fee 202H to be horizontally drilled from a surface location in the NE/4NE/4 (Unit A) of Section 20 to a bottom hole location in the SW/4NW/4 (Unit E) of Section 19.

1. Applicant (OGRID No. 330859) is a working interest owner in the Unit and has the right to drill wells thereon.

2. The Unit will be dedicated to **The Dude 19/20 Fee 201H** and **The Dude 19/20 Fee 202H** wells ("Wells"). The Dude 19/20 201H well will be horizontally drilled from a surface location in the NE/4NE/4 (Unit A) of Section 20 to a bottom hole location in the NW/4NW/4 (Unit D) of Section 19. The Dude 19/20 202H well will be horizontally drilled from a surface location in the NE/4NE/4 (Unit A) of Section 20 to a bottom hole location in the SW/4NW/4 (Unit E) of Section 19.