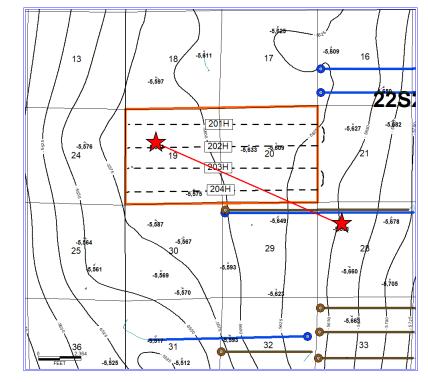

1

5. The Unit will be dedicated to following wells ("Wells"):

• The Dude 19/20 Fee 201H to be horizontally drilled from a surface location in the NE/4NE/4 (Unit A) of Section 20 to a bottom hole location in the NW/4NW/4 (Unit D) of Section 19, and

> Alpha Energy Partners, LLC Case No. 22171 Exhibit A

Released to Imaging: 11/14/2023 3:27:13 PM

• The Dude 19/20 Fee 202H to be horizontally drilled from a surface location in the NE/4NE/4 (Unit A) of Section 20 to a bottom hole location in the SW/4NW/4 (Unit E) of Section 19.

1. Applicant (OGRID No. 330859) is a working interest owner in the Unit and has the right to drill wells thereon.

2. The Unit will be dedicated to **The Dude 19/20 Fee 201H** and **The Dude 19/20 Fee 202H** wells ("Wells"). The Dude 19/20 201H well will be horizontally drilled from a surface location in the NE/4NE/4 (Unit A) of Section 20 to a bottom hole location in the NW/4NW/4 (Unit D) of Section 19. The Dude 19/20 202H well will be horizontally drilled from a surface location in the NE/4NE/4 (Unit A) of Section 20 to a bottom hole location in the SW/4NW/4 (Unit E) of Section 19.