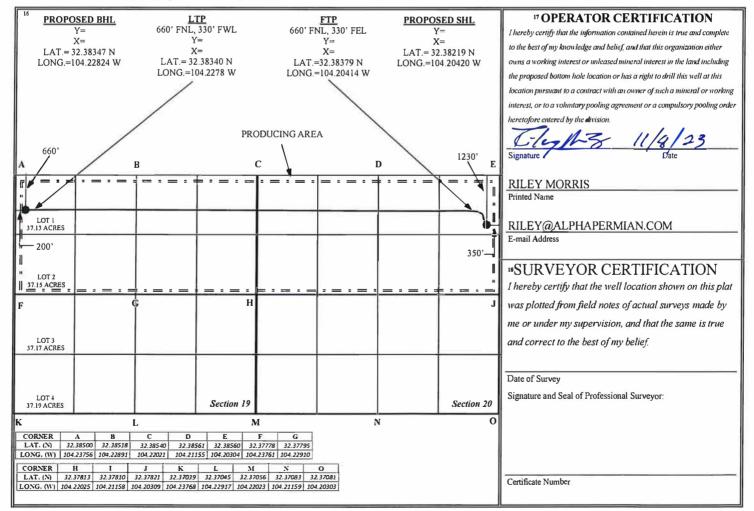

# WELL LOCATION AND ACREAGE DEDICATION PLAT

|   | 1                     | API Numb | er       |                                   | <sup>2</sup> Pool Co | de              |                       |                  | <sup>3</sup> Pool N | ame      |                        |                          |
|---|-----------------------|----------|----------|-----------------------------------|----------------------|-----------------|-----------------------|------------------|---------------------|----------|------------------------|--------------------------|
|   | 30-015-               |          |          |                                   | 98220                | )               | PURPLE SAGE; WOLFCAMP |                  |                     |          |                        | OOL                      |
|   | <sup>4</sup> Property | Code     |          |                                   |                      | <sup>s</sup> Pr | operty                | Name             |                     |          |                        | <sup>6</sup> Well Number |
|   |                       |          |          |                                   |                      | THE DU          | JDE 1                 | 19/20 FEE        |                     |          |                        | 201H                     |
| 1 | 'OGRID                | No.      |          |                                   |                      | ۹ Op            | perator               | Name             |                     |          | <sup>9</sup> Elevation |                          |
|   | 33085                 | 59       |          | <b>ALPHA ENERGY PARTNERS, LLC</b> |                      |                 |                       |                  |                     |          | 3085'                  |                          |
|   |                       |          |          |                                   |                      | 10 Surfa        | ce L                  | ocation          |                     |          | _                      |                          |
| Г | UL or lot no.         | Section  | Township | Range                             | Lot Idn              | Feet from t     | the                   | North/South line | Feet from the       | East/Wes | t line                 | County                   |

| UL or lot no.                 | Section                | Iownsnip      | Range         | Lot Ian    | Feet from the | North/South line | Feet from the | East/West line | County |
|-------------------------------|------------------------|---------------|---------------|------------|---------------|------------------|---------------|----------------|--------|
| A                             | 20                     | 22            | 27            |            | 1230          | NORTH            | 350           | EAST           | EDDY   |
|                               |                        |               | ι Bo          | ttom Hol   | e Location If | Different From   | n Surface     | 7              |        |
| UL or lot no.                 | Section                | Township      | Range         | Lot Idn    | Feet from the | North/South line | Feet from the | East/West line | County |
| D                             | 19                     | 22            | 27            |            | 660           | NORTH            | 200           | WEST           | EDDY   |
| <sup>12</sup> Dedicated Acres | <sup>13</sup> Joint of | r Infill 14 C | Consolidation | Code 15 Or | der No.       |                  | ()            |                |        |
| 634.28                        |                        |               |               |            |               |                  |               |                |        |

No allowable will be assigned to this completion until all interests have been consolidated or a non-standard unit has been approved by the division.

Alpha Energy Partners, LLC Case No. 22171 **Exhibit A-2** 