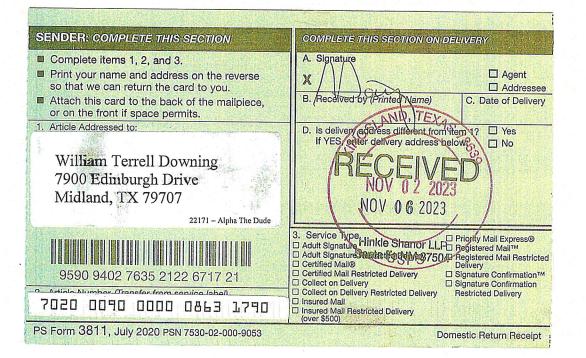

8. **Exhibit A-2** contains the C-102s for the Wells.

9. **Exhibit A-3** contains a plat identifying ownership by tract in the Unit. This exhibit also identifies unlocatable owners and includes applicable lease numbers, a unit recapitulation, and the interests AEP seeks to pool highlighted in yellow.

11. AEP has conducted a diligent search of all public records in Eddy County including phone directories and computer databases.

12. In my opinion, AEP made a good-faith effort to reach voluntary joinder of uncommitted interests in the Wells as indicated by the chronology of contact described in **Exhibit A-5**.