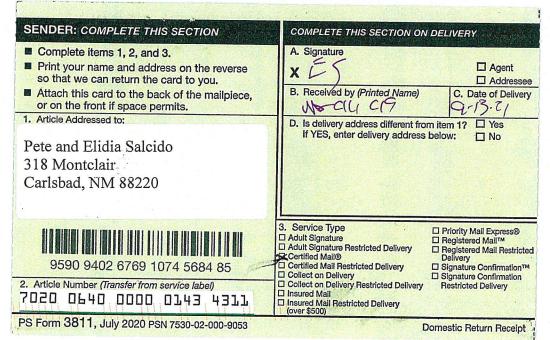

| Unleased Mineral Owner Summary - ALL OWNERS OFFERED LEASES/PARTICIPATION |            |             |         |                                              |             |           |  |  |
|--------------------------------------------------------------------------|------------|-------------|---------|----------------------------------------------|-------------|-----------|--|--|
| Owner                                                                    | Locatable? | Net Acre(s) | Section | Legal                                        | % of Unit   | N2 or S2? |  |  |
| Rosa Ortega                                                              | Ν          | 0.55        | 20      | Lot 1, McDaniel Subdivision<br>(E/5N2SWSWNW) | 0.04335351% | N         |  |  |
| William J Jones                                                          | Y          | 0.275       | 20      | Lot 2, McDaniel Subdivision                  | 0.02167676% | N         |  |  |
| Duberta Croley -<br>Deceased,<br>interest being<br>probated              | Y          | 0.2         | 20      | Lot 7, Walterscheid Subdivision              | 0.01576491% |           |  |  |
| Sarvis Creek                                                             | Y          | 0.2         | 20      |                                              | 0.01576491% | <u>N</u>  |  |  |
| Energy                                                                   | Y          | 2           | 20      | Lots 4 and 5, Walterscheid Subdivision       | 1.35720141% | N         |  |  |
| Pete and Elidia<br>Salcido                                               | Y          | 1.136       | 20      | Lot 8, Walterschied Subdivision              | 0.08954471% | N         |  |  |