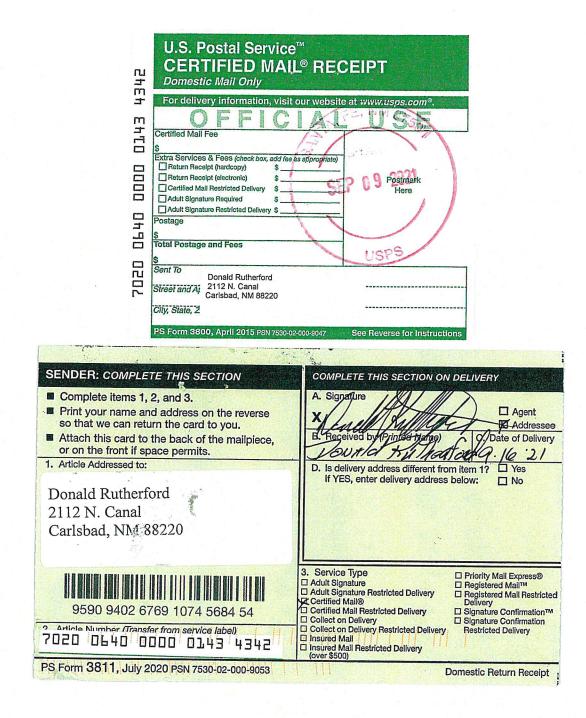

| Unleased Mineral Owner Summary - ALL OWNERS OFFERED LEASES/PARTICIPATION |            |             |         |                                              |             |           |  |  |
|--------------------------------------------------------------------------|------------|-------------|---------|----------------------------------------------|-------------|-----------|--|--|
| Owner                                                                    | Locatable? | Net Acre(s) | Section | Legal                                        | % of Unit   | N2 or S2? |  |  |
| Rosa Ortega                                                              | Ν          | 0.55        | 20      | Lot 1, McDaniel Subdivision<br>(E/5N2SWSWNW) | 0.04335351% | N         |  |  |
| William J Jones                                                          | Y          | 0.275       | 20      | Lot 2, McDaniel Subdivision                  | 0.02167676% | N         |  |  |
| Duberta Croley -<br>Deceased,<br>interest being<br>probated              | Y          | 0.2         | 20      | Lot 7, Walterscheid Subdivision              | 0.01576491% |           |  |  |
| Sarvis Creek                                                             | Y          | 0.2         | 20      |                                              | 0.01576491% | <u>N</u>  |  |  |
| Energy                                                                   | Y          | 2           | 20      | Lots 4 and 5, Walterscheid Subdivision       | 1.35720141% | N         |  |  |
| Pete and Elidia<br>Salcido                                               | Y          | 1.136       | 20      | Lot 8, Walterschied Subdivision              | 0.08954471% | N         |  |  |

# Alpha Energy Partners, LLC Case No. 22171 Exhibit A-3

|                                       |        | 1                      |          | 0.566 Ac located in S2S2SWNW                                    |               |              |
|---------------------------------------|--------|------------------------|----------|-----------------------------------------------------------------|---------------|--------------|
|                                       |        |                        |          | as described by metes and                                       |               |              |
| Janice Straub                         | Y      | 0.696                  | 20       | bounds                                                          | 0.05486190%   | N            |
| Mildred E.<br>Mckinney                | N      | 0.9188                 | 20       | 0.7788 as described by metes<br>and bounds in the SWNW          | 0.07242401%   | N            |
|                                       |        | 0.5100                 | 20       |                                                                 |               |              |
|                                       |        |                        |          | 0.44 Ac as described by metes<br>and bounds out of the SWNW,    |               |              |
| Doyle A Kimmell                       | N      | 0.44                   | 20       | being art of Tract 16                                           | 0.03468281%   | N            |
|                                       |        |                        |          |                                                                 |               |              |
| Bigsky Estates                        | Y      | 1                      | 20       | 1.0 Ac being secribed as Tract 12<br>in the SWNW                | 0.07882457%   | N            |
| Donald                                |        | _                      |          | 1 Ac tract being the                                            |               |              |
| Rutherford                            | Y      | 1                      | 20       | NWN2S2SWNW                                                      | 0.07882457%   | N            |
|                                       |        |                        |          | 3.13 Ac being the East 3.13 ac of                               |               |              |
| Hattie Autry                          | N      | 3.13                   | 20       | the S2S2SWNW                                                    | 0.24672090%   | N            |
| Coe H. Scott                          |        |                        |          |                                                                 |               |              |
| and Barbara Ann                       |        |                        |          | 0.275 Ac out of the NW corner of                                |               |              |
| Scott<br>Michael Lee                  | N      | 0.275                  | 20       | Tract 6 of the Cass Subdivision                                 | 0.02167676%   | N            |
| Fisher                                | N      | 1.31                   | 20       | 1.08 Ac being Tract 11 in the SWNW                              | 0.10326018%   | N            |
| Internationalities                    |        |                        |          |                                                                 |               |              |
| Federal Credit<br>Union               | V      | 0.0                    | 20       | 0.47 on out of the CM/NIM                                       | 0.07094211%   | N            |
| Debra Arnold                          | Y      | 0.9                    | 20       | 0.47 ac out of the SWNW<br>.4 Ac tract as described by metes    | 0.0709421176  | N            |
| (Owens)                               | N      | 0.2                    | 20       | and bounds                                                      | 0.01576491%   | N            |
| Featherstone                          |        |                        |          |                                                                 |               |              |
| Development<br>Corporation            | Y      | 3.381806646            | 20       | S2NE, N2SE                                                      | 0.26656945%   | вотн         |
| Heirs of Mary                         |        |                        |          |                                                                 |               |              |
| Catherine<br>Recker, AKA              |        |                        |          |                                                                 |               |              |
| Kecker, AKA                           | N      | 5                      | 20       | NWSENW                                                          | 0.39412284%   | N            |
| Ross Duncan                           |        |                        |          |                                                                 |               |              |
| Properties<br>Xplor Resources         | Y      | 9.88971236             | 20       | S2SENW, NESW, N2SE, S2NE                                        | 0.77955230%   | BOTH         |
| LLC                                   | Y      | 8.70907                | 20       | S2SENW, NESW, N2SE, S2NE                                        | 0.68648868%   | вотн         |
| Big Three                             |        |                        |          |                                                                 | 0.0000050.40/ |              |
| Energy<br>KMF Land LLC                | Y<br>Y | 3.70907<br>30.28905698 | 20<br>20 | S2SENW, NESW, N2SE, S2NE<br>N2SE, S2NE, +                       | 0.29236584%   | BOTH<br>BOTH |
|                                       | 1      | 30.28903098            | 20       |                                                                 | 2.3073210370  | BOTH         |
| Cibolo Oil and                        |        |                        |          |                                                                 |               |              |
| Gas LLC                               | Y      | 1.191633432            | 20       | N2SE, S2NE, +                                                   | 2.36923453%   | BOTH         |
|                                       |        |                        |          |                                                                 |               |              |
|                                       |        |                        |          |                                                                 |               |              |
| Gilberto S. Nava<br>and wife. Juanita |        |                        |          |                                                                 |               |              |
| C. Nava Heirs                         | N      | 0.124                  | 19       | 0.248 ac in the NWNE                                            | 0.00977425%   | N            |
|                                       |        |                        |          | 1.7 Ac being South 161.7 ft of                                  |               |              |
|                                       |        |                        |          | lots 1 and 2 of Block M of the                                  |               |              |
| El Rey Motel, LLC                     | Y      | 1.7                    | 19       | Henmer Subdivision                                              | 0.13400177%   | N            |
| Bessie M Fulton                       | N      | 0.57                   | 19       | 0.57 Ac out of the SWNE                                         | 0.04493000%   | N            |
|                                       |        |                        |          |                                                                 |               |              |
| Lloyd Tolar                           | Y      | 0.3306                 | 20       | 0.2106 ac as further described by metes and bounds              | 0.02605940%   | N            |
| ,                                     |        |                        |          |                                                                 |               |              |
| Randall Counts                        | Y      | 0.4165                 | 19       | South 130 ft of Lot 7, Block B of Moore Subdivision             | 0.03283043%   | N            |
|                                       | 1      | 0.7103                 | 1.5      |                                                                 |               |              |
|                                       |        |                        |          | N/3 of SWNE, S/3 of NWNE of                                     |               |              |
| Antonio J.<br>Hernandez               | Ν      | 0.5                    | 10       | Hwy                                                             | 0.03941228%   | N            |
|                                       | N      | 0.5                    | 19       |                                                                 | 0.00071220/0  | N            |
|                                       |        |                        |          |                                                                 |               |              |
| Estate of Vera                        |        |                        |          |                                                                 |               |              |
| Othella<br>Hernandez                  | N      | 0.5                    | 19       | N/3 of SWNE, S/3 of NWNE of<br>Hwy                              | 0.03941228%   | N            |
| Margaret L.                           | IN     | 0.5                    | 19       |                                                                 | 0.0004122070  |              |
| Hournbuckle                           | Y      | 0.037333333            | 19       | East 94 ft of lot 9, Blk B of the Moore subdivision in the NWNE | 0.00294278%   | N            |
|                                       |        |                        | -        | East 94 ft of lot 9, Blk B of the                               |               |              |
| Michael Collier                       | Y      | 0.037333333            | 19       | Moore subdivision in the NWNE                                   | 0.00294278%   | N            |
|                                       |        |                        |          | East 94 ft of lot 9, Blk B of the                               |               |              |
| Henry N. Moses<br>John W. Bennett     | Y      | 0.037333333            | 19       | Moore subdivision in the NWNE                                   | 0.00294278%   | N            |
| John W. Bennett<br>and Wife,          |        |                        |          |                                                                 |               |              |
| Angelina                              |        |                        |          | North 200 ft of Lot 2, Blk M of                                 |               |              |
| Bennett                               | Y      | 0.676703               | 19       | Hemler Subdivison in the NWNE                                   | 0.05334082%   | N            |
| Canuto G.<br>Salcido, Jr ad           |        |                        |          |                                                                 |               |              |
| Anita Saloido                         | Y      | 1                      | 19       | Lot 3, Blk M, Hemler Subdivision                                | 0.07882457%   | N            |
|                                       |        |                        |          | Portion of Lot 8, Blk B - Moore                                 |               |              |
| Edward Newton                         |        | 0.0705                 | 40       | Subdivision as further described                                | 0.021470600/  |              |
| Edward Newton<br>Donna & Adele        | N      | 0.2725                 | 19       | in Warranty Deed 205/740<br>1.5 Ac in the SWNE as described     | 0.02147969%   | N            |
| Little                                | Ν      | 1.5                    | 19       | by metes and bounds                                             | 0.11823685%   | N            |
|                                       |        |                        |          |                                                                 |               |              |