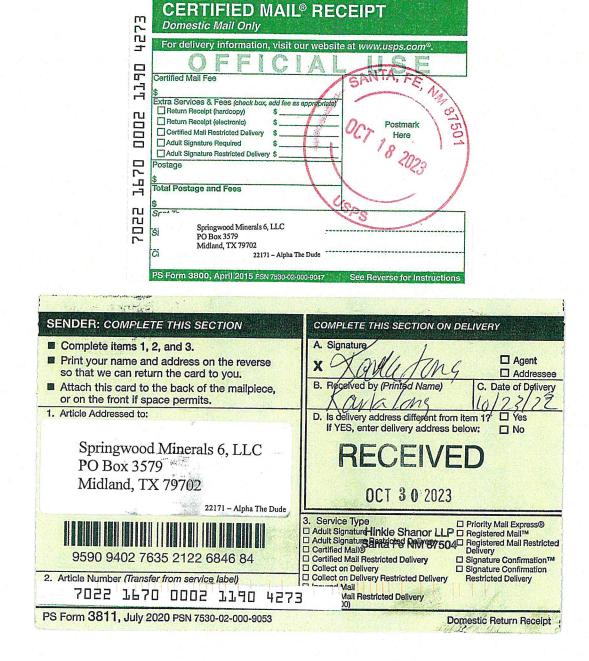

# Alpha Energy Partners, LLC Case No. 22171 Exhibit A-3

|                                       |        | 1                      |          | 0.566 Ac located in S2S2SWNW                                    |               |              |
|---------------------------------------|--------|------------------------|----------|-----------------------------------------------------------------|---------------|--------------|
|                                       |        |                        |          | as described by metes and                                       |               |              |
| Janice Straub                         | Y      | 0.696                  | 20       | bounds                                                          | 0.05486190%   | N            |
| Mildred E.<br>Mckinney                | N      | 0.9188                 | 20       | 0.7788 as described by metes<br>and bounds in the SWNW          | 0.07242401%   | N            |
|                                       |        | 0.5100                 | 20       |                                                                 |               |              |
|                                       |        |                        |          | 0.44 Ac as described by metes<br>and bounds out of the SWNW,    |               |              |
| Doyle A Kimmell                       | N      | 0.44                   | 20       | being art of Tract 16                                           | 0.03468281%   | N            |
|                                       |        |                        |          |                                                                 |               |              |
| Bigsky Estates                        | Y      | 1                      | 20       | 1.0 Ac being secribed as Tract 12<br>in the SWNW                | 0.07882457%   | N            |
| Donald                                |        | _                      |          | 1 Ac tract being the                                            |               |              |
| Rutherford                            | Y      | 1                      | 20       | NWN2S2SWNW                                                      | 0.07882457%   | N            |
|                                       |        |                        |          | 3.13 Ac being the East 3.13 ac of                               |               |              |
| Hattie Autry                          | N      | 3.13                   | 20       | the S2S2SWNW                                                    | 0.24672090%   | N            |
| Coe H. Scott                          |        |                        |          |                                                                 |               |              |
| and Barbara Ann                       |        |                        |          | 0.275 Ac out of the NW corner of                                |               |              |
| Scott<br>Michael Lee                  | N      | 0.275                  | 20       | Tract 6 of the Cass Subdivision                                 | 0.02167676%   | N            |
| Fisher                                | N      | 1.31                   | 20       | 1.08 Ac being Tract 11 in the SWNW                              | 0.10326018%   | N            |
| Internationalities                    |        |                        |          |                                                                 |               |              |
| Federal Credit<br>Union               | V      | 0.0                    | 20       | 0.47 on out of the CM/NIM                                       | 0.07094211%   | N            |
| Debra Arnold                          | Y      | 0.9                    | 20       | 0.47 ac out of the SWNW<br>.4 Ac tract as described by metes    | 0.0709421176  | N            |
| (Owens)                               | N      | 0.2                    | 20       | and bounds                                                      | 0.01576491%   | N            |
| Featherstone                          |        |                        |          |                                                                 |               |              |
| Development<br>Corporation            | Y      | 3.381806646            | 20       | S2NE, N2SE                                                      | 0.26656945%   | вотн         |
| Heirs of Mary                         |        |                        |          |                                                                 |               |              |
| Catherine<br>Recker, AKA              |        |                        |          |                                                                 |               |              |
| Kecker, AKA                           | N      | 5                      | 20       | NWSENW                                                          | 0.39412284%   | N            |
| Ross Duncan                           |        |                        |          |                                                                 |               |              |
| Properties<br>Xplor Resources         | Y      | 9.88971236             | 20       | S2SENW, NESW, N2SE, S2NE                                        | 0.77955230%   | BOTH         |
| LLC                                   | Y      | 8.70907                | 20       | S2SENW, NESW, N2SE, S2NE                                        | 0.68648868%   | вотн         |
| Big Three                             |        |                        |          |                                                                 | 0.0000050.40/ |              |
| Energy<br>KMF Land LLC                | Y<br>Y | 3.70907<br>30.28905698 | 20<br>20 | S2SENW, NESW, N2SE, S2NE<br>N2SE, S2NE, +                       | 0.29236584%   | BOTH<br>BOTH |
|                                       | 1      | 30.28903098            | 20       |                                                                 | 2.3073210370  | BOTH         |
| Cibolo Oil and                        |        |                        |          |                                                                 |               |              |
| Gas LLC                               | Y      | 1.191633432            | 20       | N2SE, S2NE, +                                                   | 2.36923453%   | BOTH         |
|                                       |        |                        |          |                                                                 |               |              |
|                                       |        |                        |          |                                                                 |               |              |
| Gilberto S. Nava<br>and wife. Juanita |        |                        |          |                                                                 |               |              |
| C. Nava Heirs                         | N      | 0.124                  | 19       | 0.248 ac in the NWNE                                            | 0.00977425%   | N            |
|                                       |        |                        |          | 1.7 Ac being South 161.7 ft of                                  |               |              |
|                                       |        |                        |          | lots 1 and 2 of Block M of the                                  |               |              |
| El Rey Motel, LLC                     | Y      | 1.7                    | 19       | Henmer Subdivision                                              | 0.13400177%   | N            |
| Bessie M Fulton                       | N      | 0.57                   | 19       | 0.57 Ac out of the SWNE                                         | 0.04493000%   | N            |
|                                       |        |                        |          |                                                                 |               |              |
| Lloyd Tolar                           | Y      | 0.3306                 | 20       | 0.2106 ac as further described by metes and bounds              | 0.02605940%   | N            |
| ,                                     |        |                        |          |                                                                 |               |              |
| Randall Counts                        | Y      | 0.4165                 | 19       | South 130 ft of Lot 7, Block B of Moore Subdivision             | 0.03283043%   | N            |
|                                       | 1      | 0.7103                 | 1.5      |                                                                 |               |              |
|                                       |        |                        |          | N/3 of SWNE, S/3 of NWNE of                                     |               |              |
| Antonio J.<br>Hernandez               | Ν      | 0.5                    | 10       | Hwy                                                             | 0.03941228%   | N            |
|                                       | N      | 0.5                    | 19       |                                                                 | 0.00071220/0  | N            |
|                                       |        |                        |          |                                                                 |               |              |
| Estate of Vera                        |        |                        |          |                                                                 |               |              |
| Othella<br>Hernandez                  | N      | 0.5                    | 19       | N/3 of SWNE, S/3 of NWNE of<br>Hwy                              | 0.03941228%   | N            |
| Margaret L.                           | IN     | 0.5                    | 19       |                                                                 | 0.0004122070  |              |
| Hournbuckle                           | Y      | 0.037333333            | 19       | East 94 ft of lot 9, Blk B of the Moore subdivision in the NWNE | 0.00294278%   | N            |
|                                       |        |                        | -        | East 94 ft of lot 9, Blk B of the                               |               |              |
| Michael Collier                       | Y      | 0.037333333            | 19       | Moore subdivision in the NWNE                                   | 0.00294278%   | N            |
|                                       |        |                        |          | East 94 ft of lot 9, Blk B of the                               |               |              |
| Henry N. Moses<br>John W. Bennett     | Y      | 0.037333333            | 19       | Moore subdivision in the NWNE                                   | 0.00294278%   | N            |
| John W. Bennett<br>and Wife,          |        |                        |          |                                                                 |               |              |
| Angelina                              |        |                        |          | North 200 ft of Lot 2, Blk M of                                 |               |              |
| Bennett                               | Y      | 0.676703               | 19       | Hemler Subdivison in the NWNE                                   | 0.05334082%   | N            |
| Canuto G.<br>Salcido, Jr ad           |        |                        |          |                                                                 |               |              |
| Anita Saloido                         | Y      | 1                      | 19       | Lot 3, Blk M, Hemler Subdivision                                | 0.07882457%   | N            |
|                                       |        |                        |          | Portion of Lot 8, Blk B - Moore                                 |               |              |
| Edward Newton                         |        | 0.0705                 | 40       | Subdivision as further described                                | 0.021470600/  |              |
| Edward Newton<br>Donna & Adele        | N      | 0.2725                 | 19       | in Warranty Deed 205/740<br>1.5 Ac in the SWNE as described     | 0.02147969%   | N            |
| Little                                | Ν      | 1.5                    | 19       | by metes and bounds                                             | 0.11823685%   | N            |
|                                       |        |                        |          |                                                                 |               |              |