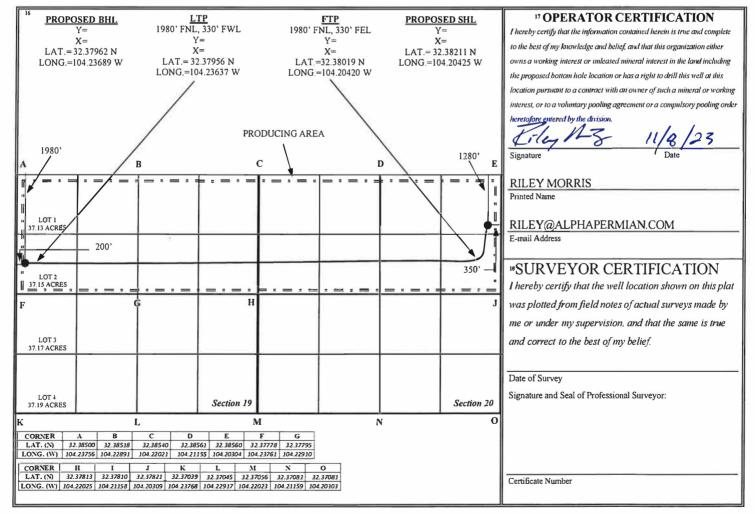

# WELL LOCATION AND ACREAGE DEDICATION PLAT

| Г |                       | API Numb | er       |       | <sup>2</sup> Pool Coo       | de               |        |                  | <sup>3</sup> Pool N | ame      |        |                          |
|---|-----------------------|----------|----------|-------|-----------------------------|------------------|--------|------------------|---------------------|----------|--------|--------------------------|
|   | 30-015-               |          |          |       | 98220 PURPLE SAGE; WOLFCAMP |                  |        |                  |                     |          | GAS P  | OOL                      |
| Г | <sup>4</sup> Property | Code     |          | •     |                             | <sup>s</sup> Pro | perty  | Name             |                     |          |        | <sup>6</sup> Well Number |
|   |                       |          |          |       |                             | THE DU           | DE     | 19/20 FEE        |                     |          |        | 202H                     |
| Г | <sup>7</sup> OGRIE    | No.      |          |       |                             | <sup>8</sup> Оре | erator | Name             |                     |          |        | <sup>9</sup> Elevation   |
|   | 3308                  | 59       |          |       | ALPH                        | IA ENERG         | GY P   | PARTNERS, LL     | С                   |          |        | 3082'                    |
|   |                       |          |          |       |                             | 10 Surfac        | ce L   | ocation          |                     |          |        |                          |
|   | UL or lot no.         | Section  | Township | Range | Lot Idn                     | Feet from th     | ie     | North/South line | Feet from the       | East/Wes | t line | County                   |

| Α                                       | 20                     | 22                       | 27            |            | 1280          | NORTH            | 350           | EAST           | EDDY   |
|-----------------------------------------|------------------------|--------------------------|---------------|------------|---------------|------------------|---------------|----------------|--------|
|                                         |                        | ·                        | n Bo          | ttom Hol   | e Location If | Different From   | n Surface     |                | 4.     |
| UL or lot no.                           | Section                | Township                 | Range         | Lot Idn    | Feet from the | North/South line | Feet from the | East/West line | County |
| E                                       | 19                     | 22                       | 27            |            | 1980          | NORTH            | 200           | WEST           | EDDY   |
| <sup>12</sup> Dedicated Acres<br>634.28 | <sup>13</sup> Joint of | r Infill <sup>14</sup> C | Consolidation | Code 15 Or | rder No.      |                  |               |                |        |

No allowable will be assigned to this completion until all interests have been consolidated or a non-standard unit has been approved by the division.

| Section 19 |                                         |        |         | Section 2 | 0                          |                 |      |
|------------|-----------------------------------------|--------|---------|-----------|----------------------------|-----------------|------|
|            | 100% Fee                                |        |         |           | 100%<br>Partially<br>640 C | Leased<br>Gross |      |
|            | rtially Leas<br>28.64 Gros<br>Leased/Pa | s      |         | 338.      | 69554 Lease                | ed/Participa    | ting |
|            |                                         |        |         |           |                            |                 |      |
| Section 19 |                                         |        |         | Section 2 | -                          |                 |      |
|            | e Dud                                   | e 19/2 | 0 Fee : |           | -                          | Spaci           | ng   |
|            | e Dud                                   | e 19/2 | 0 Fee 3 |           | -                          | l Spaci         | ng   |