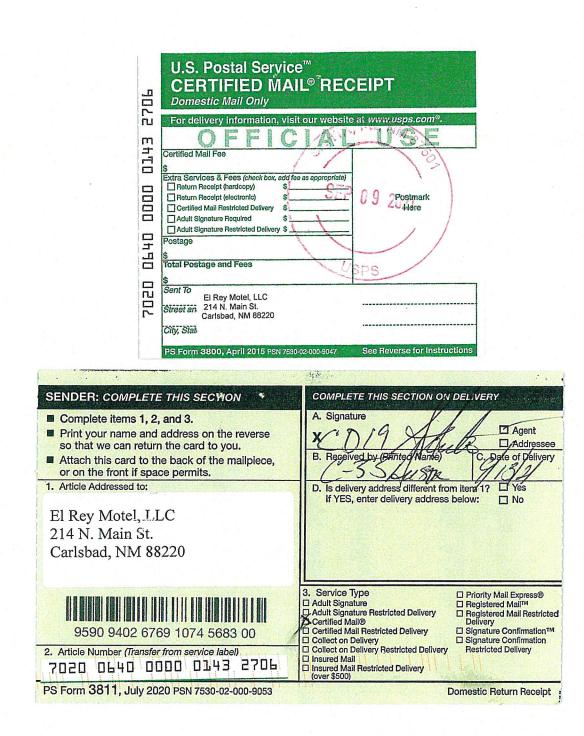

8. **Exhibit A-2** contains the C-102s for the Wells.

9. **Exhibit A-3** contains a plat identifying ownership by tract in the Unit. This exhibit also identifies unlocatable owners and includes applicable lease numbers, a unit recapitulation, and the interests AEP seeks to pool highlighted in yellow.

11. AEP has conducted a diligent search of all public records in Eddy County including phone directories and computer databases.

12. In my opinion, AEP made a good-faith effort to reach voluntary joinder of uncommitted interests in the Wells as indicated by the chronology of contact described in **Exhibit A-5**.