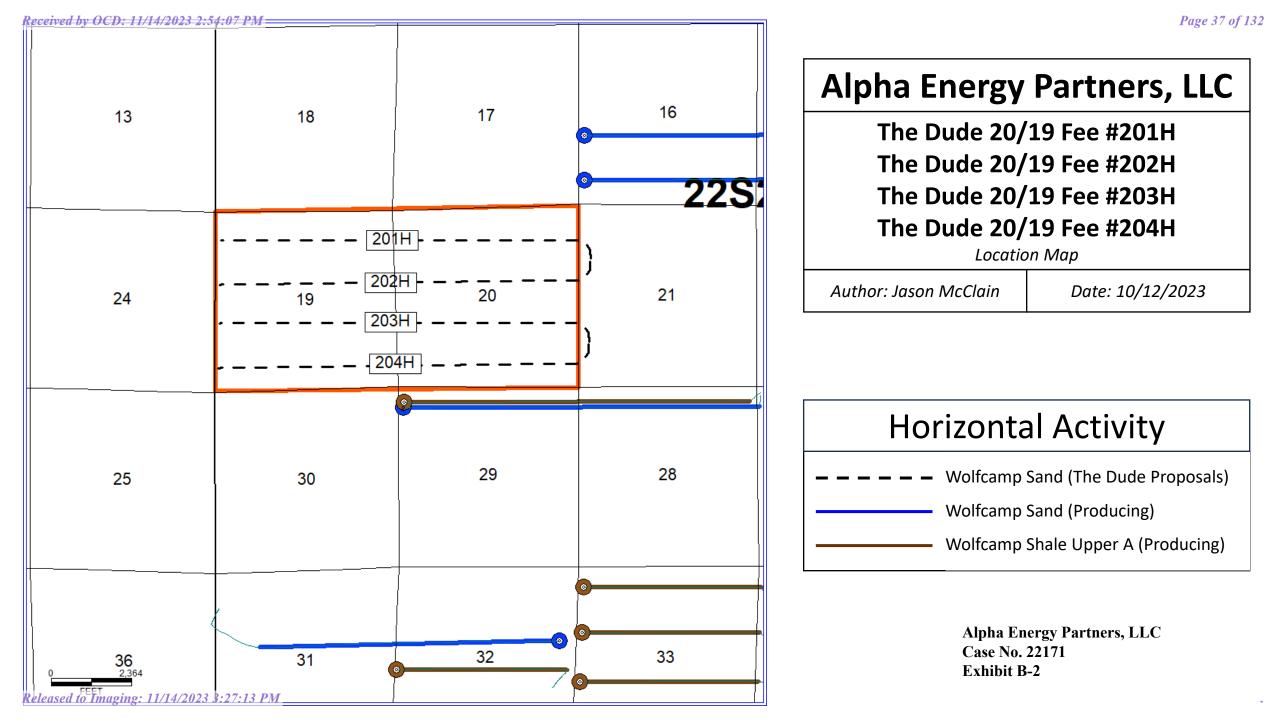

1

5. The Unit will be dedicated to following wells ("Wells"):

• The Dude 19/20 Fee 201H to be horizontally drilled from a surface location in the NE/4NE/4 (Unit A) of Section 20 to a bottom hole location in the NW/4NW/4 (Unit D) of Section 19, and

> Alpha Energy Partners, LLC Case No. 22171 Exhibit A

Released to Imaging: 11/14/2023 3:27:13 PM

• The Dude 19/20 Fee 202H to be horizontally drilled from a surface location in the NE/4NE/4 (Unit A) of Section 20 to a bottom hole location in the SW/4NW/4 (Unit E) of Section 19.

1. Applicant (OGRID No. 330859) is a working interest owner in the Unit and has the right to drill wells thereon.

2. The Unit will be dedicated to **The Dude 19/20 Fee 201H** and **The Dude 19/20 Fee 202H** wells ("Wells"). The Dude 19/20 201H well will be horizontally drilled from a surface location in the NE/4NE/4 (Unit A) of Section 20 to a bottom hole location in the NW/4NW/4 (Unit D) of Section 19. The Dude 19/20 202H well will be horizontally drilled from a surface location in the NE/4NE/4 (Unit A) of Section 20 to a bottom hole location in the SW/4NW/4 (Unit E) of Section 19.