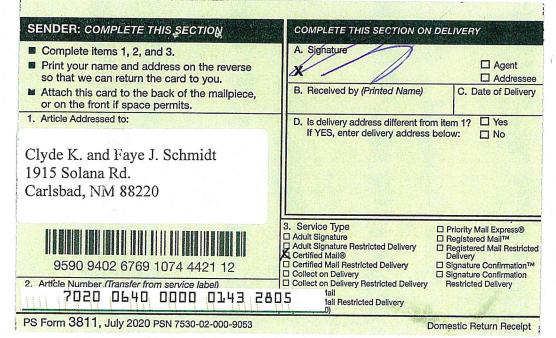

# Alpha Energy Partners, LLC Case No. 22171 Exhibit A-3

|                                       |        | 1                      |          | 0.566 Ac located in S2S2SWNW                                    |               |              |
|---------------------------------------|--------|------------------------|----------|-----------------------------------------------------------------|---------------|--------------|
|                                       |        |                        |          | as described by metes and                                       |               |              |
| Janice Straub                         | Y      | 0.696                  | 20       | bounds                                                          | 0.05486190%   | N            |
| Mildred E.<br>Mckinney                | N      | 0.9188                 | 20       | 0.7788 as described by metes<br>and bounds in the SWNW          | 0.07242401%   | N            |
|                                       |        | 0.5100                 | 20       |                                                                 |               |              |
|                                       |        |                        |          | 0.44 Ac as described by metes<br>and bounds out of the SWNW,    |               |              |
| Doyle A Kimmell                       | N      | 0.44                   | 20       | being art of Tract 16                                           | 0.03468281%   | N            |
|                                       |        |                        |          |                                                                 |               |              |
| Bigsky Estates                        | Y      | 1                      | 20       | 1.0 Ac being secribed as Tract 12<br>in the SWNW                | 0.07882457%   | N            |
| Donald                                |        | _                      |          | 1 Ac tract being the                                            |               |              |
| Rutherford                            | Y      | 1                      | 20       | NWN2S2SWNW                                                      | 0.07882457%   | N            |
|                                       |        |                        |          | 3.13 Ac being the East 3.13 ac of                               |               |              |
| Hattie Autry                          | N      | 3.13                   | 20       | the S2S2SWNW                                                    | 0.24672090%   | N            |
| Coe H. Scott                          |        |                        |          |                                                                 |               |              |
| and Barbara Ann                       |        |                        |          | 0.275 Ac out of the NW corner of                                |               |              |
| Scott<br>Michael Lee                  | N      | 0.275                  | 20       | Tract 6 of the Cass Subdivision                                 | 0.02167676%   | N            |
| Fisher                                | N      | 1.31                   | 20       | 1.08 Ac being Tract 11 in the SWNW                              | 0.10326018%   | N            |
| Internationalities                    |        |                        |          |                                                                 |               |              |
| Federal Credit<br>Union               | V      | 0.0                    | 20       | 0.47 on out of the CM/NIM                                       | 0.07094211%   | N            |
| Debra Arnold                          | Y      | 0.9                    | 20       | 0.47 ac out of the SWNW<br>.4 Ac tract as described by metes    | 0.0709421176  | N            |
| (Owens)                               | N      | 0.2                    | 20       | and bounds                                                      | 0.01576491%   | N            |
| Featherstone                          |        |                        |          |                                                                 |               |              |
| Development<br>Corporation            | Y      | 3.381806646            | 20       | S2NE, N2SE                                                      | 0.26656945%   | вотн         |
| Heirs of Mary                         |        |                        |          |                                                                 |               |              |
| Catherine<br>Recker, AKA              |        |                        |          |                                                                 |               |              |
| Kecker, AKA                           | N      | 5                      | 20       | NWSENW                                                          | 0.39412284%   | N            |
| Ross Duncan                           |        |                        |          |                                                                 |               |              |
| Properties<br>Xplor Resources         | Y      | 9.88971236             | 20       | S2SENW, NESW, N2SE, S2NE                                        | 0.77955230%   | BOTH         |
| LLC                                   | Y      | 8.70907                | 20       | S2SENW, NESW, N2SE, S2NE                                        | 0.68648868%   | вотн         |
| Big Three                             |        |                        |          |                                                                 | 0.0000050.40/ |              |
| Energy<br>KMF Land LLC                | Y<br>Y | 3.70907<br>30.28905698 | 20<br>20 | S2SENW, NESW, N2SE, S2NE<br>N2SE, S2NE, +                       | 0.29236584%   | BOTH<br>BOTH |
|                                       | 1      | 30.28903098            | 20       |                                                                 | 2.3073210370  | BOTH         |
| Cibolo Oil and                        |        |                        |          |                                                                 |               |              |
| Gas LLC                               | Y      | 1.191633432            | 20       | N2SE, S2NE, +                                                   | 2.36923453%   | BOTH         |
|                                       |        |                        |          |                                                                 |               |              |
|                                       |        |                        |          |                                                                 |               |              |
| Gilberto S. Nava<br>and wife. Juanita |        |                        |          |                                                                 |               |              |
| C. Nava Heirs                         | N      | 0.124                  | 19       | 0.248 ac in the NWNE                                            | 0.00977425%   | N            |
|                                       |        |                        |          | 1.7 Ac being South 161.7 ft of                                  |               |              |
|                                       |        |                        |          | lots 1 and 2 of Block M of the                                  |               |              |
| El Rey Motel, LLC                     | Y      | 1.7                    | 19       | Henmer Subdivision                                              | 0.13400177%   | N            |
| Bessie M Fulton                       | N      | 0.57                   | 19       | 0.57 Ac out of the SWNE                                         | 0.04493000%   | N            |
|                                       |        |                        |          |                                                                 |               |              |
| Lloyd Tolar                           | Y      | 0.3306                 | 20       | 0.2106 ac as further described by metes and bounds              | 0.02605940%   | N            |
| ,                                     |        |                        |          |                                                                 |               |              |
| Randall Counts                        | Y      | 0.4165                 | 19       | South 130 ft of Lot 7, Block B of Moore Subdivision             | 0.03283043%   | N            |
|                                       | 1      | 0.7103                 | 1.5      |                                                                 |               |              |
|                                       |        |                        |          | N/3 of SWNE, S/3 of NWNE of                                     |               |              |
| Antonio J.<br>Hernandez               | Ν      | 0.5                    | 10       | Hwy                                                             | 0.03941228%   | N            |
|                                       | N      | 0.5                    | 19       |                                                                 | 0.00071220/0  | N            |
|                                       |        |                        |          |                                                                 |               |              |
| Estate of Vera                        |        |                        |          |                                                                 |               |              |
| Othella<br>Hernandez                  | N      | 0.5                    | 19       | N/3 of SWNE, S/3 of NWNE of<br>Hwy                              | 0.03941228%   | N            |
| Margaret L.                           | IN     | 0.5                    | 19       |                                                                 | 0.0004122070  |              |
| Hournbuckle                           | Y      | 0.037333333            | 19       | East 94 ft of lot 9, Blk B of the Moore subdivision in the NWNE | 0.00294278%   | N            |
|                                       |        |                        | -        | East 94 ft of lot 9, Blk B of the                               |               |              |
| Michael Collier                       | Y      | 0.037333333            | 19       | Moore subdivision in the NWNE                                   | 0.00294278%   | N            |
|                                       |        |                        |          | East 94 ft of lot 9, Blk B of the                               |               |              |
| Henry N. Moses<br>John W. Bennett     | Y      | 0.037333333            | 19       | Moore subdivision in the NWNE                                   | 0.00294278%   | N            |
| John W. Bennett<br>and Wife,          |        |                        |          |                                                                 |               |              |
| Angelina                              |        |                        |          | North 200 ft of Lot 2, Blk M of                                 |               |              |
| Bennett                               | Y      | 0.676703               | 19       | Hemler Subdivison in the NWNE                                   | 0.05334082%   | N            |
| Canuto G.<br>Salcido, Jr ad           |        |                        |          |                                                                 |               |              |
| Anita Saloido                         | Y      | 1                      | 19       | Lot 3, Blk M, Hemler Subdivision                                | 0.07882457%   | N            |
|                                       |        |                        |          | Portion of Lot 8, Blk B - Moore                                 |               |              |
| Edward Newton                         |        | 0.0705                 | 40       | Subdivision as further described                                | 0.021470600/  |              |
| Edward Newton<br>Donna & Adele        | N      | 0.2725                 | 19       | in Warranty Deed 205/740<br>1.5 Ac in the SWNE as described     | 0.02147969%   | N            |
| Little                                | Ν      | 1.5                    | 19       | by metes and bounds                                             | 0.11823685%   | N            |
|                                       |        |                        |          |                                                                 |               |              |