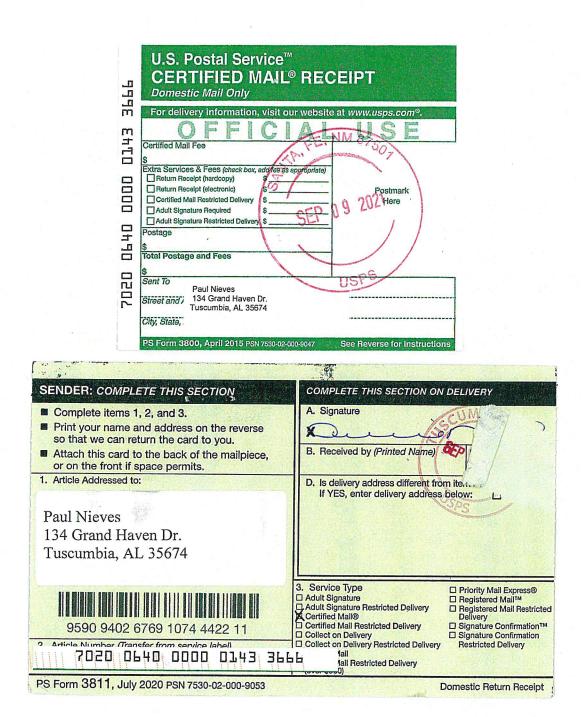

| Unleased Mineral Owner Summary - ALL OWNERS OFFERED LEASES/PARTICIPATION |            |             |         |                                              |             |           |  |  |
|--------------------------------------------------------------------------|------------|-------------|---------|----------------------------------------------|-------------|-----------|--|--|
| Owner                                                                    | Locatable? | Net Acre(s) | Section | Legal                                        | % of Unit   | N2 or S2? |  |  |
| Rosa Ortega                                                              | Ν          | 0.55        | 20      | Lot 1, McDaniel Subdivision<br>(E/5N2SWSWNW) | 0.04335351% | N         |  |  |
| William J Jones                                                          | Y          | 0.275       | 20      | Lot 2, McDaniel Subdivision                  | 0.02167676% | N         |  |  |
| Duberta Croley -<br>Deceased,<br>interest being<br>probated              | Y          | 0.2         | 20      | Lot 7, Walterscheid Subdivision              | 0.01576491% |           |  |  |
| Sarvis Creek                                                             | Y          | 0.2         | 20      |                                              | 0.01576491% | <u>N</u>  |  |  |
| Energy                                                                   | Y          | 2           | 20      | Lots 4 and 5, Walterscheid Subdivision       | 1.35720141% | N         |  |  |
| Pete and Elidia<br>Salcido                                               | Y          | 1.136       | 20      | Lot 8, Walterschied Subdivision              | 0.08954471% | N         |  |  |

# Alpha Energy Partners, LLC Case No. 22171 Exhibit A-3

|                                       |        | 1                      |          | 0.566 Ac located in S2S2SWNW                                    |               |              |
|---------------------------------------|--------|------------------------|----------|-----------------------------------------------------------------|---------------|--------------|
|                                       |        |                        |          | as described by metes and                                       |               |              |
| Janice Straub                         | Y      | 0.696                  | 20       | bounds                                                          | 0.05486190%   | N            |
| Mildred E.<br>Mckinney                | N      | 0.9188                 | 20       | 0.7788 as described by metes<br>and bounds in the SWNW          | 0.07242401%   | N            |
|                                       |        | 0.5100                 | 20       |                                                                 |               |              |
|                                       |        |                        |          | 0.44 Ac as described by metes<br>and bounds out of the SWNW,    |               |              |
| Doyle A Kimmell                       | N      | 0.44                   | 20       | being art of Tract 16                                           | 0.03468281%   | N            |
|                                       |        |                        |          |                                                                 |               |              |
| Bigsky Estates                        | Y      | 1                      | 20       | 1.0 Ac being secribed as Tract 12<br>in the SWNW                | 0.07882457%   | N            |
| Donald                                |        | _                      |          | 1 Ac tract being the                                            |               |              |
| Rutherford                            | Y      | 1                      | 20       | NWN2S2SWNW                                                      | 0.07882457%   | N            |
|                                       |        |                        |          | 3.13 Ac being the East 3.13 ac of                               |               |              |
| Hattie Autry                          | N      | 3.13                   | 20       | the S2S2SWNW                                                    | 0.24672090%   | N            |
| Coe H. Scott                          |        |                        |          |                                                                 |               |              |
| and Barbara Ann                       |        |                        |          | 0.275 Ac out of the NW corner of                                |               |              |
| Scott<br>Michael Lee                  | N      | 0.275                  | 20       | Tract 6 of the Cass Subdivision                                 | 0.02167676%   | N            |
| Fisher                                | N      | 1.31                   | 20       | 1.08 Ac being Tract 11 in the SWNW                              | 0.10326018%   | N            |
| Internationalities                    |        |                        |          |                                                                 |               |              |
| Federal Credit<br>Union               | V      | 0.0                    | 20       | 0.47 on out of the CM/NIM                                       | 0.07094211%   | N            |
| Debra Arnold                          | Y      | 0.9                    | 20       | 0.47 ac out of the SWNW<br>.4 Ac tract as described by metes    | 0.0709421176  | N            |
| (Owens)                               | N      | 0.2                    | 20       | and bounds                                                      | 0.01576491%   | N            |
| Featherstone                          |        |                        |          |                                                                 |               |              |
| Development<br>Corporation            | Y      | 3.381806646            | 20       | S2NE, N2SE                                                      | 0.26656945%   | вотн         |
| Heirs of Mary                         |        |                        |          |                                                                 |               |              |
| Catherine<br>Recker, AKA              |        |                        |          |                                                                 |               |              |
| Kecker, AKA                           | N      | 5                      | 20       | NWSENW                                                          | 0.39412284%   | N            |
| Ross Duncan                           |        |                        |          |                                                                 |               |              |
| Properties<br>Xplor Resources         | Y      | 9.88971236             | 20       | S2SENW, NESW, N2SE, S2NE                                        | 0.77955230%   | BOTH         |
| LLC                                   | Y      | 8.70907                | 20       | S2SENW, NESW, N2SE, S2NE                                        | 0.68648868%   | вотн         |
| Big Three                             |        |                        |          |                                                                 | 0.0000050.40/ |              |
| Energy<br>KMF Land LLC                | Y<br>Y | 3.70907<br>30.28905698 | 20<br>20 | S2SENW, NESW, N2SE, S2NE<br>N2SE, S2NE, +                       | 0.29236584%   | BOTH<br>BOTH |
|                                       | 1      | 30.28903098            | 20       |                                                                 | 2.3073210370  | BOTH         |
| Cibolo Oil and                        |        |                        |          |                                                                 |               |              |
| Gas LLC                               | Y      | 1.191633432            | 20       | N2SE, S2NE, +                                                   | 2.36923453%   | BOTH         |
|                                       |        |                        |          |                                                                 |               |              |
|                                       |        |                        |          |                                                                 |               |              |
| Gilberto S. Nava<br>and wife. Juanita |        |                        |          |                                                                 |               |              |
| C. Nava Heirs                         | N      | 0.124                  | 19       | 0.248 ac in the NWNE                                            | 0.00977425%   | N            |
|                                       |        |                        |          | 1.7 Ac being South 161.7 ft of                                  |               |              |
|                                       |        |                        |          | lots 1 and 2 of Block M of the                                  |               |              |
| El Rey Motel, LLC                     | Y      | 1.7                    | 19       | Henmer Subdivision                                              | 0.13400177%   | N            |
| Bessie M Fulton                       | N      | 0.57                   | 19       | 0.57 Ac out of the SWNE                                         | 0.04493000%   | N            |
|                                       |        |                        |          |                                                                 |               |              |
| Lloyd Tolar                           | Y      | 0.3306                 | 20       | 0.2106 ac as further described by metes and bounds              | 0.02605940%   | N            |
| ,                                     |        |                        |          |                                                                 |               |              |
| Randall Counts                        | Y      | 0.4165                 | 19       | South 130 ft of Lot 7, Block B of Moore Subdivision             | 0.03283043%   | N            |
|                                       | 1      | 0.7103                 | 1.5      |                                                                 |               |              |
|                                       |        |                        |          | N/3 of SWNE, S/3 of NWNE of                                     |               |              |
| Antonio J.<br>Hernandez               | Ν      | 0.5                    | 10       | Hwy                                                             | 0.03941228%   | N            |
|                                       | N      | 0.5                    | 19       |                                                                 | 0.00071220/0  | N            |
|                                       |        |                        |          |                                                                 |               |              |
| Estate of Vera                        |        |                        |          |                                                                 |               |              |
| Othella<br>Hernandez                  | N      | 0.5                    | 19       | N/3 of SWNE, S/3 of NWNE of<br>Hwy                              | 0.03941228%   | N            |
| Margaret L.                           | IN     | 0.5                    | 19       |                                                                 | 0.0004122070  |              |
| Hournbuckle                           | Y      | 0.037333333            | 19       | East 94 ft of lot 9, Blk B of the Moore subdivision in the NWNE | 0.00294278%   | N            |
|                                       |        |                        | -        | East 94 ft of lot 9, Blk B of the                               |               |              |
| Michael Collier                       | Y      | 0.037333333            | 19       | Moore subdivision in the NWNE                                   | 0.00294278%   | N            |
|                                       |        |                        |          | East 94 ft of lot 9, Blk B of the                               |               |              |
| Henry N. Moses<br>John W. Bennett     | Y      | 0.037333333            | 19       | Moore subdivision in the NWNE                                   | 0.00294278%   | N            |
| John W. Bennett<br>and Wife,          |        |                        |          |                                                                 |               |              |
| Angelina                              |        |                        |          | North 200 ft of Lot 2, Blk M of                                 |               |              |
| Bennett                               | Y      | 0.676703               | 19       | Hemler Subdivison in the NWNE                                   | 0.05334082%   | N            |
| Canuto G.<br>Salcido, Jr ad           |        |                        |          |                                                                 |               |              |
| Anita Saloido                         | Y      | 1                      | 19       | Lot 3, Blk M, Hemler Subdivision                                | 0.07882457%   | N            |
|                                       |        |                        |          | Portion of Lot 8, Blk B - Moore                                 |               |              |
| Edward Newton                         |        | 0.0705                 | 40       | Subdivision as further described                                | 0.021470600/  |              |
| Edward Newton<br>Donna & Adele        | N      | 0.2725                 | 19       | in Warranty Deed 205/740<br>1.5 Ac in the SWNE as described     | 0.02147969%   | N            |
| Little                                | Ν      | 1.5                    | 19       | by metes and bounds                                             | 0.11823685%   | N            |
|                                       |        |                        |          |                                                                 |               |              |