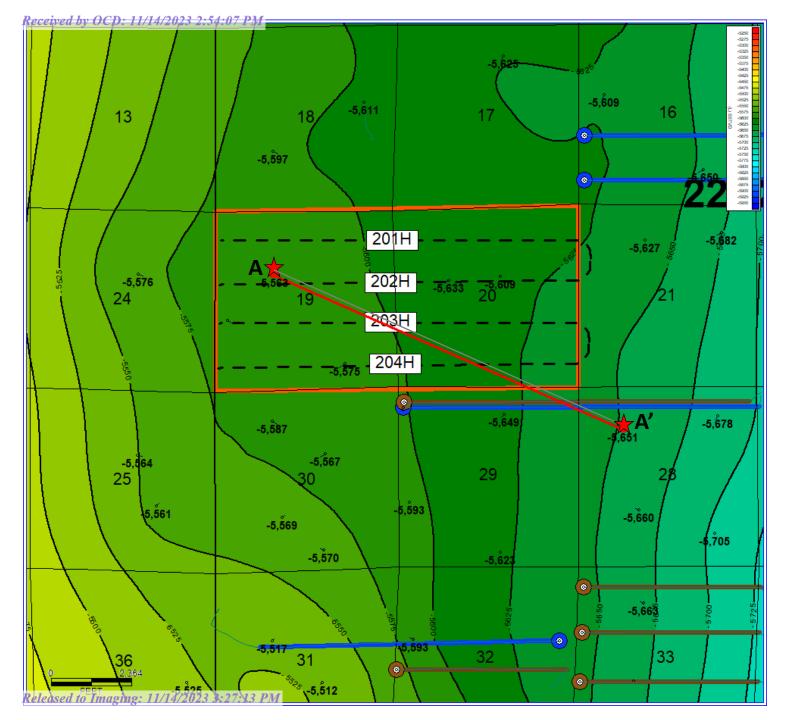

1

5. The Unit will be dedicated to following wells ("Wells"):

• The Dude 19/20 Fee 201H to be horizontally drilled from a surface location in the NE/4NE/4 (Unit A) of Section 20 to a bottom hole location in the NW/4NW/4 (Unit D) of Section 19, and

> Alpha Energy Partners, LLC Case No. 22171 Exhibit A

Released to Imaging: 11/14/2023 3:27:13 PM

• The Dude 19/20 Fee 202H to be horizontally drilled from a surface location in the NE/4NE/4 (Unit A) of Section 20 to a bottom hole location in the SW/4NW/4 (Unit E) of Section 19.

1. Applicant (OGRID No. 330859) is a working interest owner in the Unit and has the right to drill wells thereon.

2. The Unit will be dedicated to **The Dude 19/20 Fee 201H** and **The Dude 19/20 Fee 202H** wells ("Wells"). The Dude 19/20 201H well will be horizontally drilled from a surface location in the NE/4NE/4 (Unit A) of Section 20 to a bottom hole location in the NW/4NW/4 (Unit D) of Section 19. The Dude 19/20 202H well will be horizontally drilled from a surface location in the NE/4NE/4 (Unit A) of Section 20 to a bottom hole location in the SW/4NW/4 (Unit E) of Section 19.