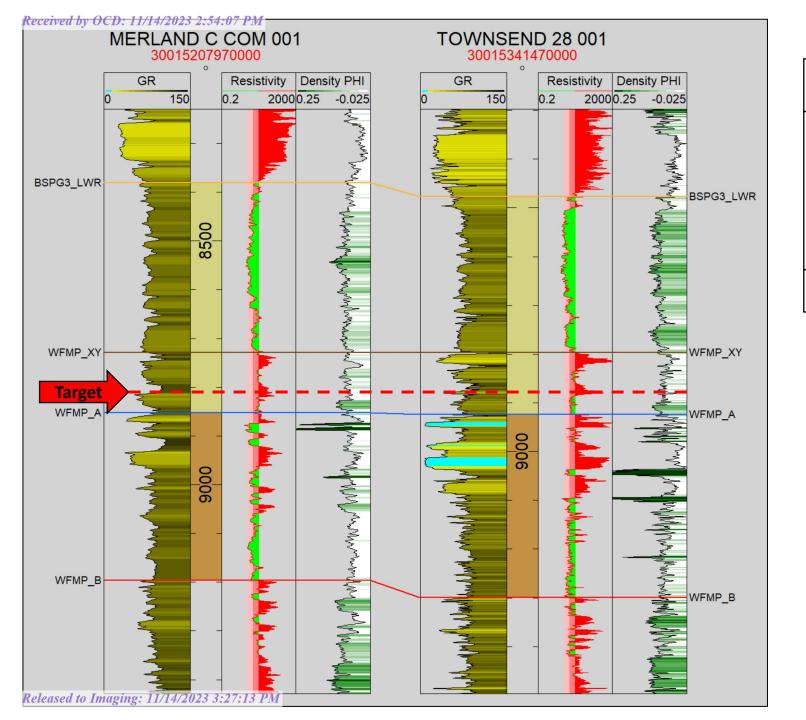

6. The Wells are located in the Purple Sage; Wolfcamp Gas Pool (98220) and will comply with the Special Pool Rules identified in Order No. R-14262.

7. The completed intervals of the Wells will be orthodox.

3. The completed intervals of the Wells are orthodox.

4. Applicant has undertaken diligent, good-faith efforts to obtain voluntary agreements from all mineral interest owners to participate in the drilling of the Wells but has been unable to obtain voluntary agreements from all of the mineral interest owners.