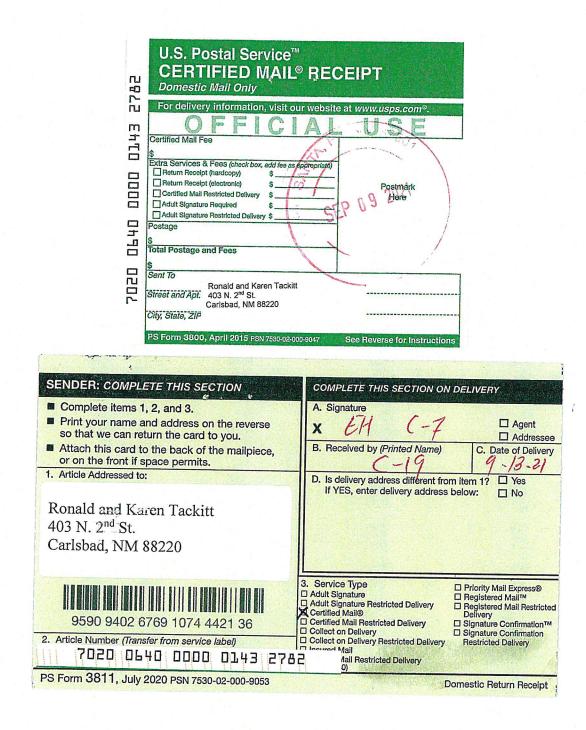

# Alpha Energy Partners, LLC Case No. 22171 Exhibit A-3

|                                       |        | 1                      |          | 0.566 Ac located in S2S2SWNW                                    |               |              |
|---------------------------------------|--------|------------------------|----------|-----------------------------------------------------------------|---------------|--------------|
|                                       |        |                        |          | as described by metes and                                       |               |              |
| Janice Straub                         | Y      | 0.696                  | 20       | bounds                                                          | 0.05486190%   | N            |
| Mildred E.<br>Mckinney                | N      | 0.9188                 | 20       | 0.7788 as described by metes<br>and bounds in the SWNW          | 0.07242401%   | N            |
|                                       |        | 0.5100                 | 20       |                                                                 |               |              |
|                                       |        |                        |          | 0.44 Ac as described by metes<br>and bounds out of the SWNW,    |               |              |
| Doyle A Kimmell                       | N      | 0.44                   | 20       | being art of Tract 16                                           | 0.03468281%   | N            |
|                                       |        |                        |          |                                                                 |               |              |
| Bigsky Estates                        | Y      | 1                      | 20       | 1.0 Ac being secribed as Tract 12<br>in the SWNW                | 0.07882457%   | N            |
| Donald                                |        | _                      |          | 1 Ac tract being the                                            |               |              |
| Rutherford                            | Y      | 1                      | 20       | NWN2S2SWNW                                                      | 0.07882457%   | N            |
|                                       |        |                        |          | 3.13 Ac being the East 3.13 ac of                               |               |              |
| Hattie Autry                          | N      | 3.13                   | 20       | the S2S2SWNW                                                    | 0.24672090%   | N            |
| Coe H. Scott                          |        |                        |          |                                                                 |               |              |
| and Barbara Ann                       |        |                        |          | 0.275 Ac out of the NW corner of                                |               |              |
| Scott<br>Michael Lee                  | N      | 0.275                  | 20       | Tract 6 of the Cass Subdivision                                 | 0.02167676%   | N            |
| Fisher                                | N      | 1.31                   | 20       | 1.08 Ac being Tract 11 in the SWNW                              | 0.10326018%   | N            |
| Internationalities                    |        |                        |          |                                                                 |               |              |
| Federal Credit<br>Union               | V      | 0.0                    | 20       | 0.47 on out of the CM/NIM                                       | 0.07094211%   | N            |
| Debra Arnold                          | Y      | 0.9                    | 20       | 0.47 ac out of the SWNW<br>.4 Ac tract as described by metes    | 0.0709421176  | N            |
| (Owens)                               | N      | 0.2                    | 20       | and bounds                                                      | 0.01576491%   | N            |
| Featherstone                          |        |                        |          |                                                                 |               |              |
| Development<br>Corporation            | Y      | 3.381806646            | 20       | S2NE, N2SE                                                      | 0.26656945%   | вотн         |
| Heirs of Mary                         |        |                        |          |                                                                 |               |              |
| Catherine<br>Recker, AKA              |        |                        |          |                                                                 |               |              |
| Kecker, AKA                           | N      | 5                      | 20       | NWSENW                                                          | 0.39412284%   | N            |
| Ross Duncan                           |        |                        |          |                                                                 |               |              |
| Properties<br>Xplor Resources         | Y      | 9.88971236             | 20       | S2SENW, NESW, N2SE, S2NE                                        | 0.77955230%   | BOTH         |
| LLC                                   | Y      | 8.70907                | 20       | S2SENW, NESW, N2SE, S2NE                                        | 0.68648868%   | вотн         |
| Big Three                             |        |                        |          |                                                                 | 0.0000050.40/ |              |
| Energy<br>KMF Land LLC                | Y<br>Y | 3.70907<br>30.28905698 | 20<br>20 | S2SENW, NESW, N2SE, S2NE<br>N2SE, S2NE, +                       | 0.29236584%   | BOTH<br>BOTH |
|                                       | 1      | 30.28903098            | 20       |                                                                 | 2.3073210370  | BOTH         |
| Cibolo Oil and                        |        |                        |          |                                                                 |               |              |
| Gas LLC                               | Y      | 1.191633432            | 20       | N2SE, S2NE, +                                                   | 2.36923453%   | BOTH         |
|                                       |        |                        |          |                                                                 |               |              |
|                                       |        |                        |          |                                                                 |               |              |
| Gilberto S. Nava<br>and wife. Juanita |        |                        |          |                                                                 |               |              |
| C. Nava Heirs                         | N      | 0.124                  | 19       | 0.248 ac in the NWNE                                            | 0.00977425%   | N            |
|                                       |        |                        |          | 1.7 Ac being South 161.7 ft of                                  |               |              |
|                                       |        |                        |          | lots 1 and 2 of Block M of the                                  |               |              |
| El Rey Motel, LLC                     | Y      | 1.7                    | 19       | Henmer Subdivision                                              | 0.13400177%   | N            |
| Bessie M Fulton                       | N      | 0.57                   | 19       | 0.57 Ac out of the SWNE                                         | 0.04493000%   | N            |
|                                       |        |                        |          |                                                                 |               |              |
| Lloyd Tolar                           | Y      | 0.3306                 | 20       | 0.2106 ac as further described by metes and bounds              | 0.02605940%   | N            |
| ,                                     |        |                        |          |                                                                 |               |              |
| Randall Counts                        | Y      | 0.4165                 | 19       | South 130 ft of Lot 7, Block B of Moore Subdivision             | 0.03283043%   | N            |
|                                       | 1      | 0.7103                 | 1.5      |                                                                 |               |              |
|                                       |        |                        |          | N/3 of SWNE, S/3 of NWNE of                                     |               |              |
| Antonio J.<br>Hernandez               | Ν      | 0.5                    | 10       | Hwy                                                             | 0.03941228%   | N            |
|                                       | N      | 0.5                    | 19       |                                                                 | 0.00071220/0  | N            |
|                                       |        |                        |          |                                                                 |               |              |
| Estate of Vera                        |        |                        |          |                                                                 |               |              |
| Othella<br>Hernandez                  | N      | 0.5                    | 19       | N/3 of SWNE, S/3 of NWNE of<br>Hwy                              | 0.03941228%   | N            |
| Margaret L.                           | IN     | 0.5                    | 19       |                                                                 | 0.0004122070  |              |
| Hournbuckle                           | Y      | 0.037333333            | 19       | East 94 ft of lot 9, Blk B of the Moore subdivision in the NWNE | 0.00294278%   | N            |
|                                       |        |                        | -        | East 94 ft of lot 9, Blk B of the                               |               |              |
| Michael Collier                       | Y      | 0.037333333            | 19       | Moore subdivision in the NWNE                                   | 0.00294278%   | N            |
|                                       |        |                        |          | East 94 ft of lot 9, Blk B of the                               |               |              |
| Henry N. Moses<br>John W. Bennett     | Y      | 0.037333333            | 19       | Moore subdivision in the NWNE                                   | 0.00294278%   | N            |
| John W. Bennett<br>and Wife,          |        |                        |          |                                                                 |               |              |
| Angelina                              |        |                        |          | North 200 ft of Lot 2, Blk M of                                 |               |              |
| Bennett                               | Y      | 0.676703               | 19       | Hemler Subdivison in the NWNE                                   | 0.05334082%   | N            |
| Canuto G.<br>Salcido, Jr ad           |        |                        |          |                                                                 |               |              |
| Anita Saloido                         | Y      | 1                      | 19       | Lot 3, Blk M, Hemler Subdivision                                | 0.07882457%   | N            |
|                                       |        |                        |          | Portion of Lot 8, Blk B - Moore                                 |               |              |
| Edward Newton                         |        | 0.0705                 | 40       | Subdivision as further described                                | 0.021470600/  |              |
| Edward Newton<br>Donna & Adele        | N      | 0.2725                 | 19       | in Warranty Deed 205/740<br>1.5 Ac in the SWNE as described     | 0.02147969%   | N            |
| Little                                | Ν      | 1.5                    | 19       | by metes and bounds                                             | 0.11823685%   | N            |
|                                       |        |                        |          |                                                                 |               |              |