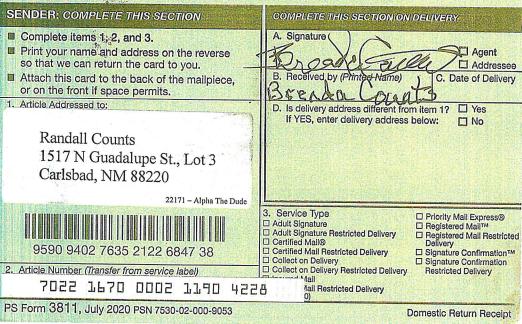

8. **Exhibit A-2** contains the C-102s for the Wells.

9. **Exhibit A-3** contains a plat identifying ownership by tract in the Unit. This exhibit also identifies unlocatable owners and includes applicable lease numbers, a unit recapitulation, and the interests AEP seeks to pool highlighted in yellow.

11. AEP has conducted a diligent search of all public records in Eddy County including phone directories and computer databases.

12. In my opinion, AEP made a good-faith effort to reach voluntary joinder of uncommitted interests in the Wells as indicated by the chronology of contact described in **Exhibit A-5**.