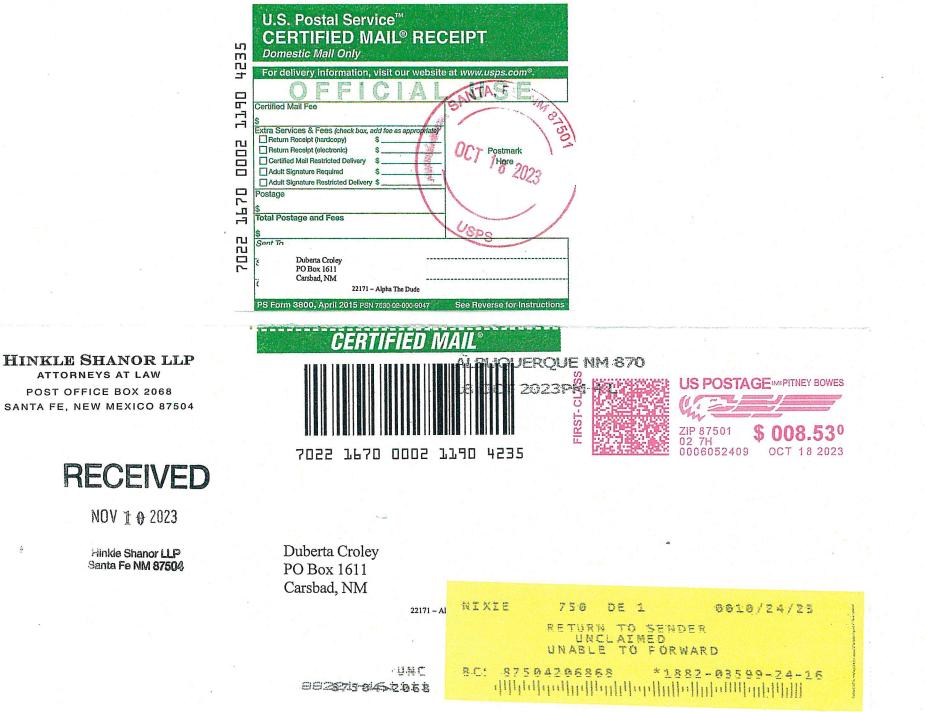

| Unleased Mineral Owner Summary - ALL OWNERS OFFERED LEASES/PARTICIPATION |            |             |         |                                              |             |           |  |  |
|--------------------------------------------------------------------------|------------|-------------|---------|----------------------------------------------|-------------|-----------|--|--|
| Owner                                                                    | Locatable? | Net Acre(s) | Section | Legal                                        | % of Unit   | N2 or S2? |  |  |
| Rosa Ortega                                                              | Ν          | 0.55        | 20      | Lot 1, McDaniel Subdivision<br>(E/5N2SWSWNW) | 0.04335351% | N         |  |  |
| William J Jones                                                          | Y          | 0.275       | 20      | Lot 2, McDaniel Subdivision                  | 0.02167676% | N         |  |  |
| Duberta Croley -<br>Deceased,<br>interest being<br>probated              | Y          | 0.2         | 20      | Lot 7, Walterscheid Subdivision              | 0.01576491% |           |  |  |
| Sarvis Creek                                                             | Y          | 0.2         | 20      |                                              | 0.01576491% | <u>N</u>  |  |  |
| Energy                                                                   | Y          | 2           | 20      | Lots 4 and 5, Walterscheid Subdivision       | 1.35720141% | N         |  |  |
| Pete and Elidia<br>Salcido                                               | Y          | 1.136       | 20      | Lot 8, Walterschied Subdivision              | 0.08954471% | N         |  |  |