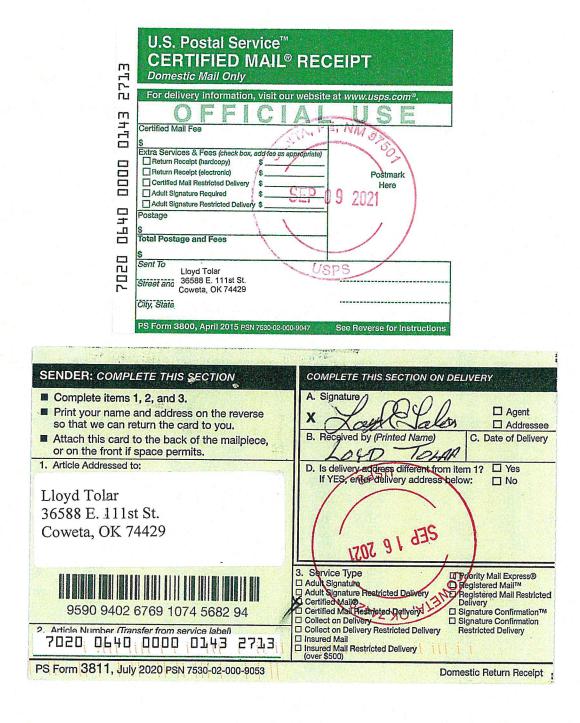

# Alpha Energy Partners, LLC Case No. 22171 Exhibit A-3

|                                       |        | 1                      |          | 0.566 Ac located in S2S2SWNW                                    |               |              |
|---------------------------------------|--------|------------------------|----------|-----------------------------------------------------------------|---------------|--------------|
|                                       |        |                        |          | as described by metes and                                       |               |              |
| Janice Straub                         | Y      | 0.696                  | 20       | bounds                                                          | 0.05486190%   | N            |
| Mildred E.<br>Mckinney                | N      | 0.9188                 | 20       | 0.7788 as described by metes<br>and bounds in the SWNW          | 0.07242401%   | N            |
|                                       |        | 0.5100                 | 20       |                                                                 |               |              |
|                                       |        |                        |          | 0.44 Ac as described by metes<br>and bounds out of the SWNW,    |               |              |
| Doyle A Kimmell                       | N      | 0.44                   | 20       | being art of Tract 16                                           | 0.03468281%   | N            |
|                                       |        |                        |          |                                                                 |               |              |
| Bigsky Estates                        | Y      | 1                      | 20       | 1.0 Ac being secribed as Tract 12<br>in the SWNW                | 0.07882457%   | N            |
| Donald                                |        | _                      |          | 1 Ac tract being the                                            |               |              |
| Rutherford                            | Y      | 1                      | 20       | NWN2S2SWNW                                                      | 0.07882457%   | N            |
|                                       |        |                        |          | 3.13 Ac being the East 3.13 ac of                               |               |              |
| Hattie Autry                          | N      | 3.13                   | 20       | the S2S2SWNW                                                    | 0.24672090%   | N            |
| Coe H. Scott                          |        |                        |          |                                                                 |               |              |
| and Barbara Ann                       |        |                        |          | 0.275 Ac out of the NW corner of                                |               |              |
| Scott<br>Michael Lee                  | N      | 0.275                  | 20       | Tract 6 of the Cass Subdivision                                 | 0.02167676%   | N            |
| Fisher                                | N      | 1.31                   | 20       | 1.08 Ac being Tract 11 in the SWNW                              | 0.10326018%   | N            |
| Internationalities                    |        |                        |          |                                                                 |               |              |
| Federal Credit<br>Union               | V      | 0.0                    | 20       | 0.47 on out of the CM/NIM                                       | 0.07094211%   | N            |
| Debra Arnold                          | Y      | 0.9                    | 20       | 0.47 ac out of the SWNW<br>.4 Ac tract as described by metes    | 0.0709421176  | N            |
| (Owens)                               | N      | 0.2                    | 20       | and bounds                                                      | 0.01576491%   | N            |
| Featherstone                          |        |                        |          |                                                                 |               |              |
| Development<br>Corporation            | Y      | 3.381806646            | 20       | S2NE, N2SE                                                      | 0.26656945%   | вотн         |
| Heirs of Mary                         |        |                        |          |                                                                 |               |              |
| Catherine<br>Recker, AKA              |        |                        |          |                                                                 |               |              |
| Kecker, AKA                           | N      | 5                      | 20       | NWSENW                                                          | 0.39412284%   | N            |
| Ross Duncan                           |        |                        |          |                                                                 |               |              |
| Properties<br>Xplor Resources         | Y      | 9.88971236             | 20       | S2SENW, NESW, N2SE, S2NE                                        | 0.77955230%   | BOTH         |
| LLC                                   | Y      | 8.70907                | 20       | S2SENW, NESW, N2SE, S2NE                                        | 0.68648868%   | вотн         |
| Big Three                             |        |                        |          |                                                                 | 0.0000050.40/ |              |
| Energy<br>KMF Land LLC                | Y<br>Y | 3.70907<br>30.28905698 | 20<br>20 | S2SENW, NESW, N2SE, S2NE<br>N2SE, S2NE, +                       | 0.29236584%   | BOTH<br>BOTH |
|                                       | 1      | 30.28903098            | 20       |                                                                 | 2.3073210370  | BOTH         |
| Cibolo Oil and                        |        |                        |          |                                                                 |               |              |
| Gas LLC                               | Y      | 1.191633432            | 20       | N2SE, S2NE, +                                                   | 2.36923453%   | BOTH         |
|                                       |        |                        |          |                                                                 |               |              |
|                                       |        |                        |          |                                                                 |               |              |
| Gilberto S. Nava<br>and wife. Juanita |        |                        |          |                                                                 |               |              |
| C. Nava Heirs                         | N      | 0.124                  | 19       | 0.248 ac in the NWNE                                            | 0.00977425%   | N            |
|                                       |        |                        |          | 1.7 Ac being South 161.7 ft of                                  |               |              |
|                                       |        |                        |          | lots 1 and 2 of Block M of the                                  |               |              |
| El Rey Motel, LLC                     | Y      | 1.7                    | 19       | Henmer Subdivision                                              | 0.13400177%   | N            |
| Bessie M Fulton                       | N      | 0.57                   | 19       | 0.57 Ac out of the SWNE                                         | 0.04493000%   | N            |
|                                       |        |                        |          |                                                                 |               |              |
| Lloyd Tolar                           | Y      | 0.3306                 | 20       | 0.2106 ac as further described by metes and bounds              | 0.02605940%   | N            |
| ,                                     |        |                        |          |                                                                 |               |              |
| Randall Counts                        | Y      | 0.4165                 | 19       | South 130 ft of Lot 7, Block B of Moore Subdivision             | 0.03283043%   | N            |
|                                       | 1      | 0.7103                 | 1.5      |                                                                 |               |              |
|                                       |        |                        |          | N/3 of SWNE, S/3 of NWNE of                                     |               |              |
| Antonio J.<br>Hernandez               | Ν      | 0.5                    | 10       | Hwy                                                             | 0.03941228%   | N            |
|                                       | N      | 0.5                    | 19       |                                                                 | 0.00071220/0  | N            |
|                                       |        |                        |          |                                                                 |               |              |
| Estate of Vera                        |        |                        |          |                                                                 |               |              |
| Othella<br>Hernandez                  | N      | 0.5                    | 19       | N/3 of SWNE, S/3 of NWNE of<br>Hwy                              | 0.03941228%   | N            |
| Margaret L.                           | IN     | 0.5                    | 19       |                                                                 | 0.0004122070  |              |
| Hournbuckle                           | Y      | 0.037333333            | 19       | East 94 ft of lot 9, Blk B of the Moore subdivision in the NWNE | 0.00294278%   | N            |
|                                       |        |                        | -        | East 94 ft of lot 9, Blk B of the                               |               |              |
| Michael Collier                       | Y      | 0.037333333            | 19       | Moore subdivision in the NWNE                                   | 0.00294278%   | N            |
|                                       |        |                        |          | East 94 ft of lot 9, Blk B of the                               |               |              |
| Henry N. Moses<br>John W. Bennett     | Y      | 0.037333333            | 19       | Moore subdivision in the NWNE                                   | 0.00294278%   | N            |
| John W. Bennett<br>and Wife,          |        |                        |          |                                                                 |               |              |
| Angelina                              |        |                        |          | North 200 ft of Lot 2, Blk M of                                 |               |              |
| Bennett                               | Y      | 0.676703               | 19       | Hemler Subdivison in the NWNE                                   | 0.05334082%   | N            |
| Canuto G.<br>Salcido, Jr ad           |        |                        |          |                                                                 |               |              |
| Anita Saloido                         | Y      | 1                      | 19       | Lot 3, Blk M, Hemler Subdivision                                | 0.07882457%   | N            |
|                                       |        |                        |          | Portion of Lot 8, Blk B - Moore                                 |               |              |
| Edward Newton                         |        | 0.0705                 | 40       | Subdivision as further described                                | 0.021470600/  |              |
| Edward Newton<br>Donna & Adele        | N      | 0.2725                 | 19       | in Warranty Deed 205/740<br>1.5 Ac in the SWNE as described     | 0.02147969%   | N            |
| Little                                | Ν      | 1.5                    | 19       | by metes and bounds                                             | 0.11823685%   | N            |
|                                       |        |                        |          |                                                                 |               |              |