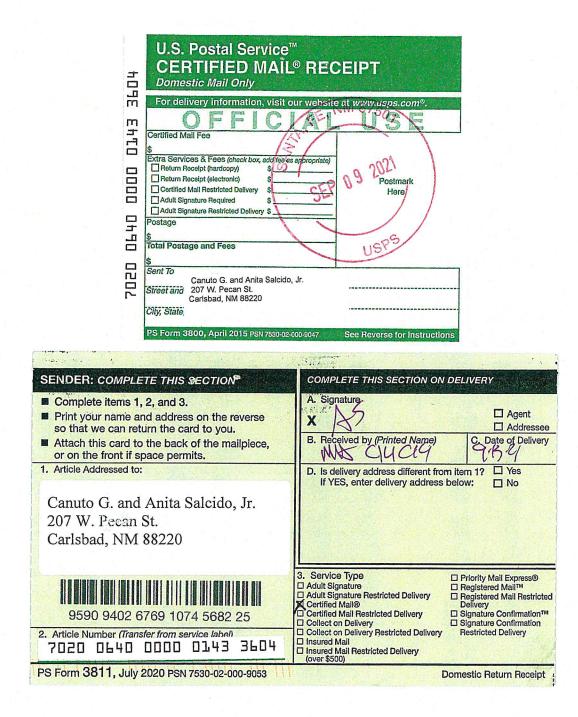

| Unleased Mineral Owner Summary - ALL OWNERS OFFERED LEASES/PARTICIPATION |            |             |         |                                              |             |           |  |  |
|--------------------------------------------------------------------------|------------|-------------|---------|----------------------------------------------|-------------|-----------|--|--|
| Owner                                                                    | Locatable? | Net Acre(s) | Section | Legal                                        | % of Unit   | N2 or S2? |  |  |
| Rosa Ortega                                                              | Ν          | 0.55        | 20      | Lot 1, McDaniel Subdivision<br>(E/5N2SWSWNW) | 0.04335351% | N         |  |  |
| William J Jones                                                          | Y          | 0.275       | 20      | Lot 2, McDaniel Subdivision                  | 0.02167676% | N         |  |  |
| Duberta Croley -<br>Deceased,<br>interest being<br>probated              | Y          | 0.2         | 20      | Lot 7, Walterscheid Subdivision              | 0.01576491% |           |  |  |
| Sarvis Creek                                                             | Y          | 0.2         | 20      |                                              | 0.01576491% | <u>N</u>  |  |  |
| Energy                                                                   | Y          | 2           | 20      | Lots 4 and 5, Walterscheid Subdivision       | 1.35720141% | N         |  |  |
| Pete and Elidia<br>Salcido                                               | Y          | 1.136       | 20      | Lot 8, Walterschied Subdivision              | 0.08954471% | N         |  |  |

# Alpha Energy Partners, LLC Case No. 22171 Exhibit A-3

|                                       |        | 1                      |          | 0.566 Ac located in S2S2SWNW                                    |               |              |
|---------------------------------------|--------|------------------------|----------|-----------------------------------------------------------------|---------------|--------------|
|                                       |        |                        |          | as described by metes and                                       |               |              |
| Janice Straub                         | Y      | 0.696                  | 20       | bounds                                                          | 0.05486190%   | N            |
| Mildred E.<br>Mckinney                | N      | 0.9188                 | 20       | 0.7788 as described by metes<br>and bounds in the SWNW          | 0.07242401%   | N            |
|                                       |        | 0.5100                 | 20       |                                                                 |               |              |
|                                       |        |                        |          | 0.44 Ac as described by metes<br>and bounds out of the SWNW,    |               |              |
| Doyle A Kimmell                       | N      | 0.44                   | 20       | being art of Tract 16                                           | 0.03468281%   | N            |
|                                       |        |                        |          |                                                                 |               |              |
| Bigsky Estates                        | Y      | 1                      | 20       | 1.0 Ac being secribed as Tract 12<br>in the SWNW                | 0.07882457%   | N            |
| Donald                                |        | _                      |          | 1 Ac tract being the                                            |               |              |
| Rutherford                            | Y      | 1                      | 20       | NWN2S2SWNW                                                      | 0.07882457%   | N            |
|                                       |        |                        |          | 3.13 Ac being the East 3.13 ac of                               |               |              |
| Hattie Autry                          | N      | 3.13                   | 20       | the S2S2SWNW                                                    | 0.24672090%   | N            |
| Coe H. Scott                          |        |                        |          |                                                                 |               |              |
| and Barbara Ann                       |        |                        |          | 0.275 Ac out of the NW corner of                                |               |              |
| Scott<br>Michael Lee                  | N      | 0.275                  | 20       | Tract 6 of the Cass Subdivision                                 | 0.02167676%   | N            |
| Fisher                                | N      | 1.31                   | 20       | 1.08 Ac being Tract 11 in the SWNW                              | 0.10326018%   | N            |
| Internationalities                    |        |                        |          |                                                                 |               |              |
| Federal Credit<br>Union               | V      | 0.0                    | 20       | 0.47 on out of the CM/NIM                                       | 0.07094211%   | N            |
| Debra Arnold                          | Y      | 0.9                    | 20       | 0.47 ac out of the SWNW<br>.4 Ac tract as described by metes    | 0.0709421176  | N            |
| (Owens)                               | N      | 0.2                    | 20       | and bounds                                                      | 0.01576491%   | N            |
| Featherstone                          |        |                        |          |                                                                 |               |              |
| Development<br>Corporation            | Y      | 3.381806646            | 20       | S2NE, N2SE                                                      | 0.26656945%   | вотн         |
| Heirs of Mary                         |        |                        |          |                                                                 |               |              |
| Catherine<br>Recker, AKA              |        |                        |          |                                                                 |               |              |
| Kecker, AKA                           | N      | 5                      | 20       | NWSENW                                                          | 0.39412284%   | N            |
| Ross Duncan                           |        |                        |          |                                                                 |               |              |
| Properties<br>Xplor Resources         | Y      | 9.88971236             | 20       | S2SENW, NESW, N2SE, S2NE                                        | 0.77955230%   | BOTH         |
| LLC                                   | Y      | 8.70907                | 20       | S2SENW, NESW, N2SE, S2NE                                        | 0.68648868%   | вотн         |
| Big Three                             |        |                        |          |                                                                 | 0.0000050.40/ |              |
| Energy<br>KMF Land LLC                | Y<br>Y | 3.70907<br>30.28905698 | 20<br>20 | S2SENW, NESW, N2SE, S2NE<br>N2SE, S2NE, +                       | 0.29236584%   | BOTH<br>BOTH |
|                                       | 1      | 30.28903098            | 20       |                                                                 | 2.3073210370  | BOTH         |
| Cibolo Oil and                        |        |                        |          |                                                                 |               |              |
| Gas LLC                               | Y      | 1.191633432            | 20       | N2SE, S2NE, +                                                   | 2.36923453%   | BOTH         |
|                                       |        |                        |          |                                                                 |               |              |
|                                       |        |                        |          |                                                                 |               |              |
| Gilberto S. Nava<br>and wife. Juanita |        |                        |          |                                                                 |               |              |
| C. Nava Heirs                         | N      | 0.124                  | 19       | 0.248 ac in the NWNE                                            | 0.00977425%   | N            |
|                                       |        |                        |          | 1.7 Ac being South 161.7 ft of                                  |               |              |
|                                       |        |                        |          | lots 1 and 2 of Block M of the                                  |               |              |
| El Rey Motel, LLC                     | Y      | 1.7                    | 19       | Henmer Subdivision                                              | 0.13400177%   | N            |
| Bessie M Fulton                       | N      | 0.57                   | 19       | 0.57 Ac out of the SWNE                                         | 0.04493000%   | N            |
|                                       |        |                        |          |                                                                 |               |              |
| Lloyd Tolar                           | Y      | 0.3306                 | 20       | 0.2106 ac as further described by metes and bounds              | 0.02605940%   | N            |
| ,                                     |        |                        |          |                                                                 |               |              |
| Randall Counts                        | Y      | 0.4165                 | 19       | South 130 ft of Lot 7, Block B of Moore Subdivision             | 0.03283043%   | N            |
|                                       | 1      | 0.7103                 | 1.5      |                                                                 |               |              |
|                                       |        |                        |          | N/3 of SWNE, S/3 of NWNE of                                     |               |              |
| Antonio J.<br>Hernandez               | Ν      | 0.5                    | 10       | Hwy                                                             | 0.03941228%   | N            |
|                                       | N      | 0.5                    | 19       |                                                                 | 0.00071220/0  | N            |
|                                       |        |                        |          |                                                                 |               |              |
| Estate of Vera                        |        |                        |          |                                                                 |               |              |
| Othella<br>Hernandez                  | N      | 0.5                    | 19       | N/3 of SWNE, S/3 of NWNE of<br>Hwy                              | 0.03941228%   | N            |
| Margaret L.                           | IN     | 0.5                    | 19       |                                                                 | 0.0004122070  |              |
| Hournbuckle                           | Y      | 0.037333333            | 19       | East 94 ft of lot 9, Blk B of the Moore subdivision in the NWNE | 0.00294278%   | N            |
|                                       |        |                        | -        | East 94 ft of lot 9, Blk B of the                               |               |              |
| Michael Collier                       | Y      | 0.037333333            | 19       | Moore subdivision in the NWNE                                   | 0.00294278%   | N            |
|                                       |        |                        |          | East 94 ft of lot 9, Blk B of the                               |               |              |
| Henry N. Moses<br>John W. Bennett     | Y      | 0.037333333            | 19       | Moore subdivision in the NWNE                                   | 0.00294278%   | N            |
| John W. Bennett<br>and Wife,          |        |                        |          |                                                                 |               |              |
| Angelina                              |        |                        |          | North 200 ft of Lot 2, Blk M of                                 |               |              |
| Bennett                               | Y      | 0.676703               | 19       | Hemler Subdivison in the NWNE                                   | 0.05334082%   | N            |
| Canuto G.<br>Salcido, Jr ad           |        |                        |          |                                                                 |               |              |
| Anita Saloido                         | Y      | 1                      | 19       | Lot 3, Blk M, Hemler Subdivision                                | 0.07882457%   | N            |
|                                       |        |                        |          | Portion of Lot 8, Blk B - Moore                                 |               |              |
| Edward Newton                         |        | 0.0705                 | 40       | Subdivision as further described                                | 0.021470600/  |              |
| Edward Newton<br>Donna & Adele        | N      | 0.2725                 | 19       | in Warranty Deed 205/740<br>1.5 Ac in the SWNE as described     | 0.02147969%   | N            |
| Little                                | Ν      | 1.5                    | 19       | by metes and bounds                                             | 0.11823685%   | N            |
|                                       |        |                        |          |                                                                 |               |              |