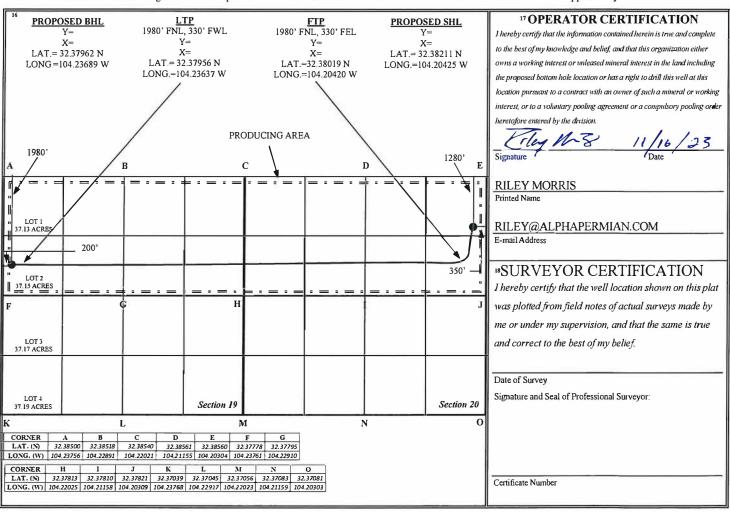

# State of New Mexico Energy, Minerals & Natural Resources Department OIL CONSERVATION DIVISION 1220 South St. Francis Dr. Santa Fe, NM 87505

Form C-102 Revised August 1, 2011 Submit one copy to appropriate District Office

☐ AMENDED REPORT

#### WELL LOCATION AND ACREAGE DEDICATION PLAT

| <sup>1</sup> API Number                                      |         |                            |                        | <sup>2</sup> Pool Co          | de            | <sup>3</sup> Pool Name |                          |                |                          |          |  |
|--------------------------------------------------------------|---------|----------------------------|------------------------|-------------------------------|---------------|------------------------|--------------------------|----------------|--------------------------|----------|--|
| 30-015-                                                      |         |                            |                        | 98220 PURPLE SAGE; WOLFCAMP ( |               |                        |                          |                |                          | GAS POOL |  |
| <sup>4</sup> Property Code                                   |         |                            |                        |                               | rty Name      |                        | <sup>6</sup> Well Number |                | <sup>6</sup> Well Number |          |  |
|                                                              |         |                            |                        |                               | 202H          |                        |                          |                |                          |          |  |
| <sup>7</sup> OGRID N₀.                                       |         |                            | <sup>9</sup> Elevation |                               |               |                        |                          |                |                          |          |  |
| 330859                                                       |         | ALPHA ENERGY PARTNERS, LLC |                        |                               |               |                        |                          |                |                          | 3082'    |  |
| <sup>10</sup> Surface Location                               |         |                            |                        |                               |               |                        |                          |                |                          |          |  |
| UL or lot no.                                                | Section | Township                   | Range                  | Lot Idn                       | Feet from the | North/South line       | Feet from the            | East/West line |                          | County   |  |
| A                                                            | 20      | 22                         | 27                     |                               | 1280          | NORTH                  | 350                      | EAST           |                          | EDDY     |  |
| <sup>11</sup> Bottom Hole Location If Different From Surface |         |                            |                        |                               |               |                        |                          |                |                          |          |  |
| UL or lot no.                                                | Section | Township                   | Range                  | Lot Idn                       | Feet from the | North/South line       | Feet from the            | East/Wes       | t line                   | County   |  |
| 2                                                            | 19      | 22                         | 27                     | 1                             | 1980          | NORTH                  | 200                      | WEST           |                          | EDDY     |  |

No allowable will be assigned to this completion until all interests have been consolidated or a non-standard unit has been approved by the division.