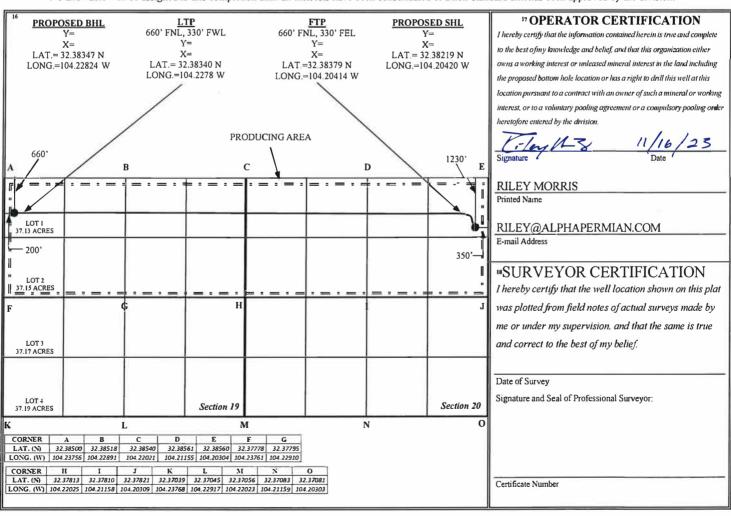

# State of New Mexico Energy, Minerals & Natural Resources Department OIL CONSERVATION DIVISION 1220 South St. Francis Dr. Santa Fe, NM 87505

Form C-102 Revised August 1, 2011 Submit one copy to appropriate District Office

☐ AMENDED REPORT

### WELL LOCATION AND ACREAGE DEDICATION PLAT

| <sup>1</sup> API Number        |                                                                                                                            |                            |                            | <sup>2</sup> Pool Code |                                | <sup>3</sup> Pool Name |               |                |                          |                        |  |  |
|--------------------------------|----------------------------------------------------------------------------------------------------------------------------|----------------------------|----------------------------|------------------------|--------------------------------|------------------------|---------------|----------------|--------------------------|------------------------|--|--|
|                                |                                                                                                                            |                            | 98220                      | )                      | PURPLE SAGE; WOLFCAMP GAS POOL |                        |               |                |                          |                        |  |  |
| <sup>4</sup> Property Code     |                                                                                                                            |                            | <sup>5</sup> Property Name |                        |                                |                        |               |                | <sup>6</sup> Well Number |                        |  |  |
|                                |                                                                                                                            |                            |                            | THE DUDE 19/20 FEE     |                                |                        |               |                |                          | 201H                   |  |  |
| <sup>7</sup> OGRID №.          |                                                                                                                            | 8 Operator Name            |                            |                        |                                |                        |               |                |                          | <sup>9</sup> Elevation |  |  |
| 330859                         |                                                                                                                            | ALPHA ENERGY PARTNERS, LLC |                            |                        |                                |                        |               |                |                          | 3085'                  |  |  |
| <sup>10</sup> Surface Location |                                                                                                                            |                            |                            |                        |                                |                        |               |                |                          |                        |  |  |
| UL or lot no.                  | Section                                                                                                                    | Township                   | Range                      | Lot Idn                | Feet from the                  | North/South line       | Feet from the | East/West line |                          | County                 |  |  |
| A                              | 20                                                                                                                         | 22                         | 27                         |                        | 1230                           | NORTH                  | 350           | EAST           |                          | EDDY                   |  |  |
|                                | <sup>11</sup> Bottom Hole Location If Different From Surface                                                               |                            |                            |                        |                                |                        |               |                |                          |                        |  |  |
| UL or lot no.                  | Section                                                                                                                    | Township                   | Range                      | Lot Idn                | Feet from the                  | North/South line       | Feet from the | East/West line |                          | County                 |  |  |
| 1                              | 19                                                                                                                         | 22                         | 27                         |                        | 660                            | NORTH                  | 200           | WEST           |                          | EDDY                   |  |  |
| 12 Dedicated Acres             | <sup>12</sup> Dedicated Acres   <sup>13</sup> Joint or Infill   <sup>14</sup> Consolidation Code   <sup>15</sup> Order No. |                            |                            |                        |                                |                        |               |                |                          |                        |  |  |
| 634.28                         |                                                                                                                            |                            |                            |                        |                                |                        |               |                |                          |                        |  |  |

No allowable will be assigned to this completion until all interests have been consolidated or a non-standard unit has been approved by the division.

Alpha Energy Partners, LLC Case No. 22171 Amended Exhibit A-2 District I
1625 N. French Dr., Hobbs, NM 88240
Phone: (575) 393-6161 Fax: (575) 393-0720
District II
811 S. First St., Artesia, NM 88210
Phone: (575) 748-1283 Fax: (575) 748-9720
District III
1000 Rio Brazos Road, Aztec, NM 87410
Phone: (505) 334-6178 Fax: (505) 334-6170
District IV
1220 S. St. Francis Dr., Santa Fe, NM 87505