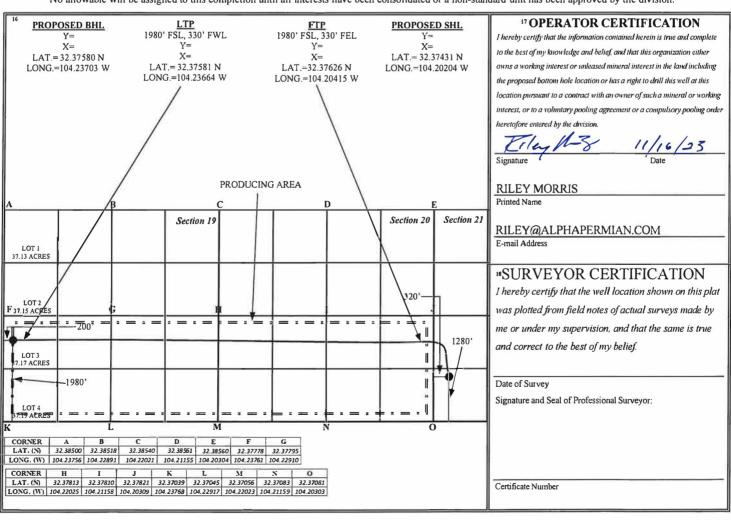

#### WELL LOCATION AND ACREAGE DEDICATION PLAT

<sup>2</sup> Pool Code

S Order No.

Consolidation Code

| 30-015-                                          |         |                            |       | 98220   |               | PURPLE SAGE; WOLFCAMP GAS POOL |               |          |               |                        |  |
|--------------------------------------------------|---------|----------------------------|-------|---------|---------------|--------------------------------|---------------|----------|---------------|------------------------|--|
| <sup>4</sup> Property Code                       |         | <sup>5</sup> Property Name |       |         |               |                                |               |          | 6 Well Number |                        |  |
|                                                  |         |                            |       | 203Н    |               |                                |               |          |               |                        |  |
| <sup>7</sup> OGRID №.                            |         | 8 Operator Name            |       |         |               |                                |               |          |               | <sup>9</sup> Elevation |  |
| 330859                                           |         | ALPHA ENERGY PARTNERS, LLC |       |         |               |                                |               |          |               | 3074'                  |  |
| <sup>10</sup> Surface Location                   |         |                            |       |         |               |                                |               |          |               |                        |  |
| UL or lot no.                                    | Section | Township                   | Range | Lot Idn | Feet from the | North/South line               | Feet from the | East/Wes | t line        | County                 |  |
| M                                                | 21      | 22                         | 27    |         | 1280          | SOUTH                          | 320           | WEST     |               | EDDY                   |  |
| " Bottom Hole Location If Different From Surface |         |                            |       |         |               |                                |               |          |               |                        |  |
| UL or lot no.                                    | Section | Township                   | Range | Lot Idn | Feet from the | North/South line               | Feet from the | East/Wes | t line        | County                 |  |
| 3                                                | 19      | 22                         | 27    |         | 1980          | SOUTH                          | 200           | WES      | T             | EDDY                   |  |

No allowable will be assigned to this completion until all interests have been consolidated or a non-standard unit has been approved by the division.

Alpha Energy Partners, LLC Case No. 22172 Amended Exhibit A-2 1 A DI Number