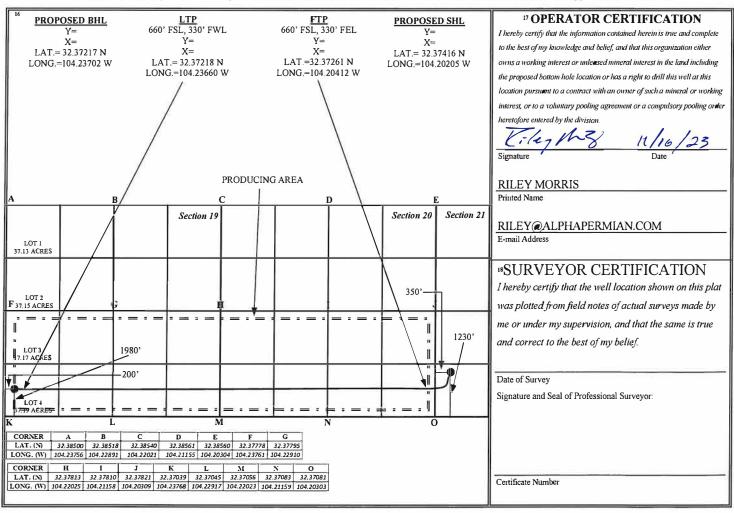

☐ AMENDED REPORT

WELL LOCATION AND ACREAGE DEDICATION PLAT

| 'API Number            |             |                            |             | * Pool Code                   |               |                  |               |                |               |                        |  |
|------------------------|-------------|----------------------------|-------------|-------------------------------|---------------|------------------|---------------|----------------|---------------|------------------------|--|
| 30-015-                |             |                            |             | 98220 PURPLE SAGE; WOLFCAMP O |               |                  |               |                | GAS P         | OOL                    |  |
| 4 Property Code        |             |                            |             | 5 Proper                      | operty Name   |                  |               |                | 6 Well Number |                        |  |
|                        |             |                            |             | THE DUDE 19/20 FEE            |               |                  |               |                |               | 204H                   |  |
| <sup>7</sup> OGRID N₀. |             | 8 Operator Name            |             |                               |               |                  |               |                |               | <sup>9</sup> Elevation |  |
| 330859                 |             | ALPHA ENERGY PARTNERS, LLC |             |                               |               |                  |               |                |               | 3079'                  |  |
|                        |             |                            |             |                               | 10 Surface    | Location         |               |                |               |                        |  |
| UL or lot no.          | Section     | Township                   | Range       | Lot Idn                       | Feet from the | North/South line | Feet from the | East/Wes       | t line        | County                 |  |
| M                      | 21          | 22                         | 27          |                               | 1230          | SOUTH            | 350           | WEST           |               | EDDY                   |  |
|                        |             |                            | 11 Bo       | ttom Hol                      | e Location I  | f Different Fron | n Surface     |                |               | **                     |  |
| UL or lot no.          | Section     | Township                   | Range       | Lot Idn                       | Feet from the | North/South line | Feet from the | East/West line |               | County                 |  |
| 4                      | 19          | 22                         | 27          |                               | 660           | SOUTH            | 200           | WEST           |               | EDDY                   |  |
| 12 Dedicated Acres     | 13 Joint or | Infill 14 Co               | nsolidation | Code 15 Or                    | der No.       | •                |               | _              |               |                        |  |
| 634.36                 |             |                            |             |                               |               |                  |               |                |               |                        |  |
|                        |             |                            |             |                               |               |                  |               |                |               |                        |  |

No allowable will be assigned to this completion until all interests have been consolidated or a non-standard unit has been approved by the division.